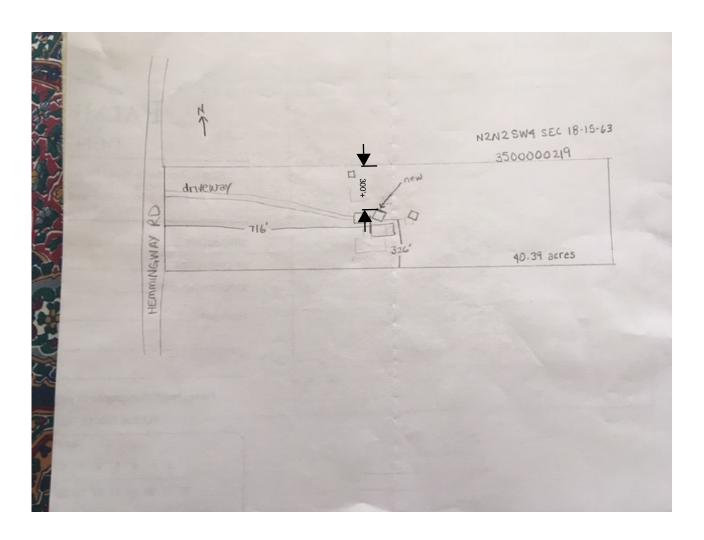

5975 HEMMINGWAY RD RR-5 40.39 ACRES AG2031 528 SQ FT BARN WITH OVERHANG



## **APPROVED** Plan Review

08/06/2020 10:06:05 AM dsdrangel EPC Planning & Community Development Department



ANY APPROVAL GIVEN BY EL PASO COUNTY DOES NOT OBVIATE THE NEED TO COMPLY WITH APPLICABLE FEDERAL, STATE, OR LOCAL LAWS AND/OR REGULATION

Planning & Community Development Department approval is contingent upon compliance with all applicable notes on the recorded plat.

applicable notes on the recorded plat.

An access permit must be granted by the Planning & Community Development Department prior to the establishment of any driveway onto a County road.

Diversion of blockage of any drainage way is not permitted without approval of the Planning & Community Development Department.

## Not Required BESQCP

08/06/2020 10:06:17 AM dsdrangel

EPC Planning & Community
Development Dep