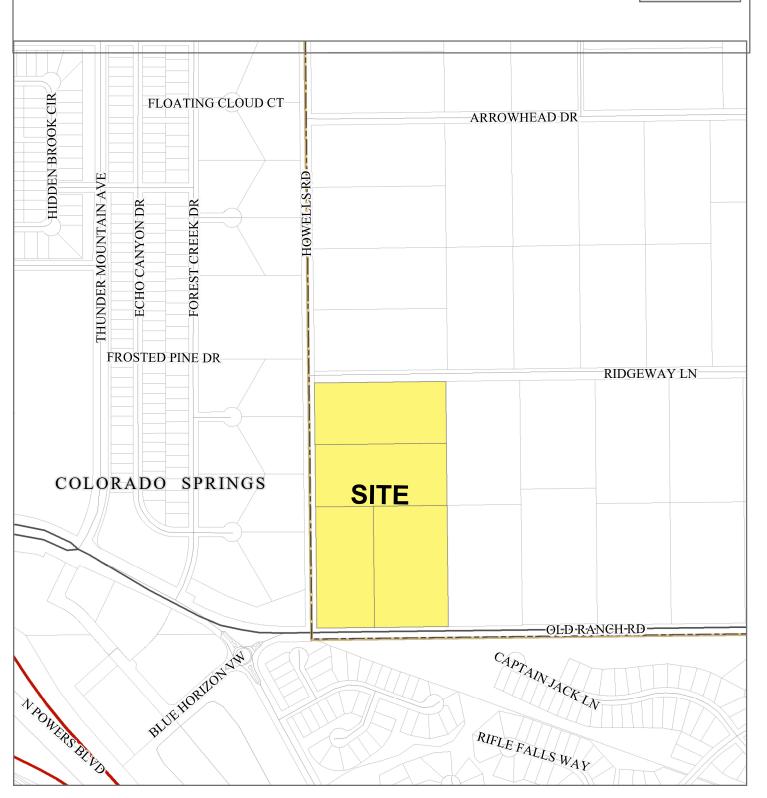

# VARIANCE OF USE THE SHIRE AT OLD RANCH

A request by Monica Phelan and Old Ranch Road Properties, LLC, for approval of a variance of use to allow an agriculturally related commercial business, further described in the letter of intent, to be known as The Shire at Old Ranch. The four (4) parcels included in the request total 20-acres and are zoned RR-5 (Rural Residential) and are located at the northeast corner of the intersection of Old Ranch Road and Holmes Road and is within Section 23, Township 12 South, Range 66 West of the 6<sup>th</sup> P.M. (Parcel Nos. 62230-00-058, 62230-00-059, 62230-00-060, and 62230-00-061) (Commissioner District No. 1)