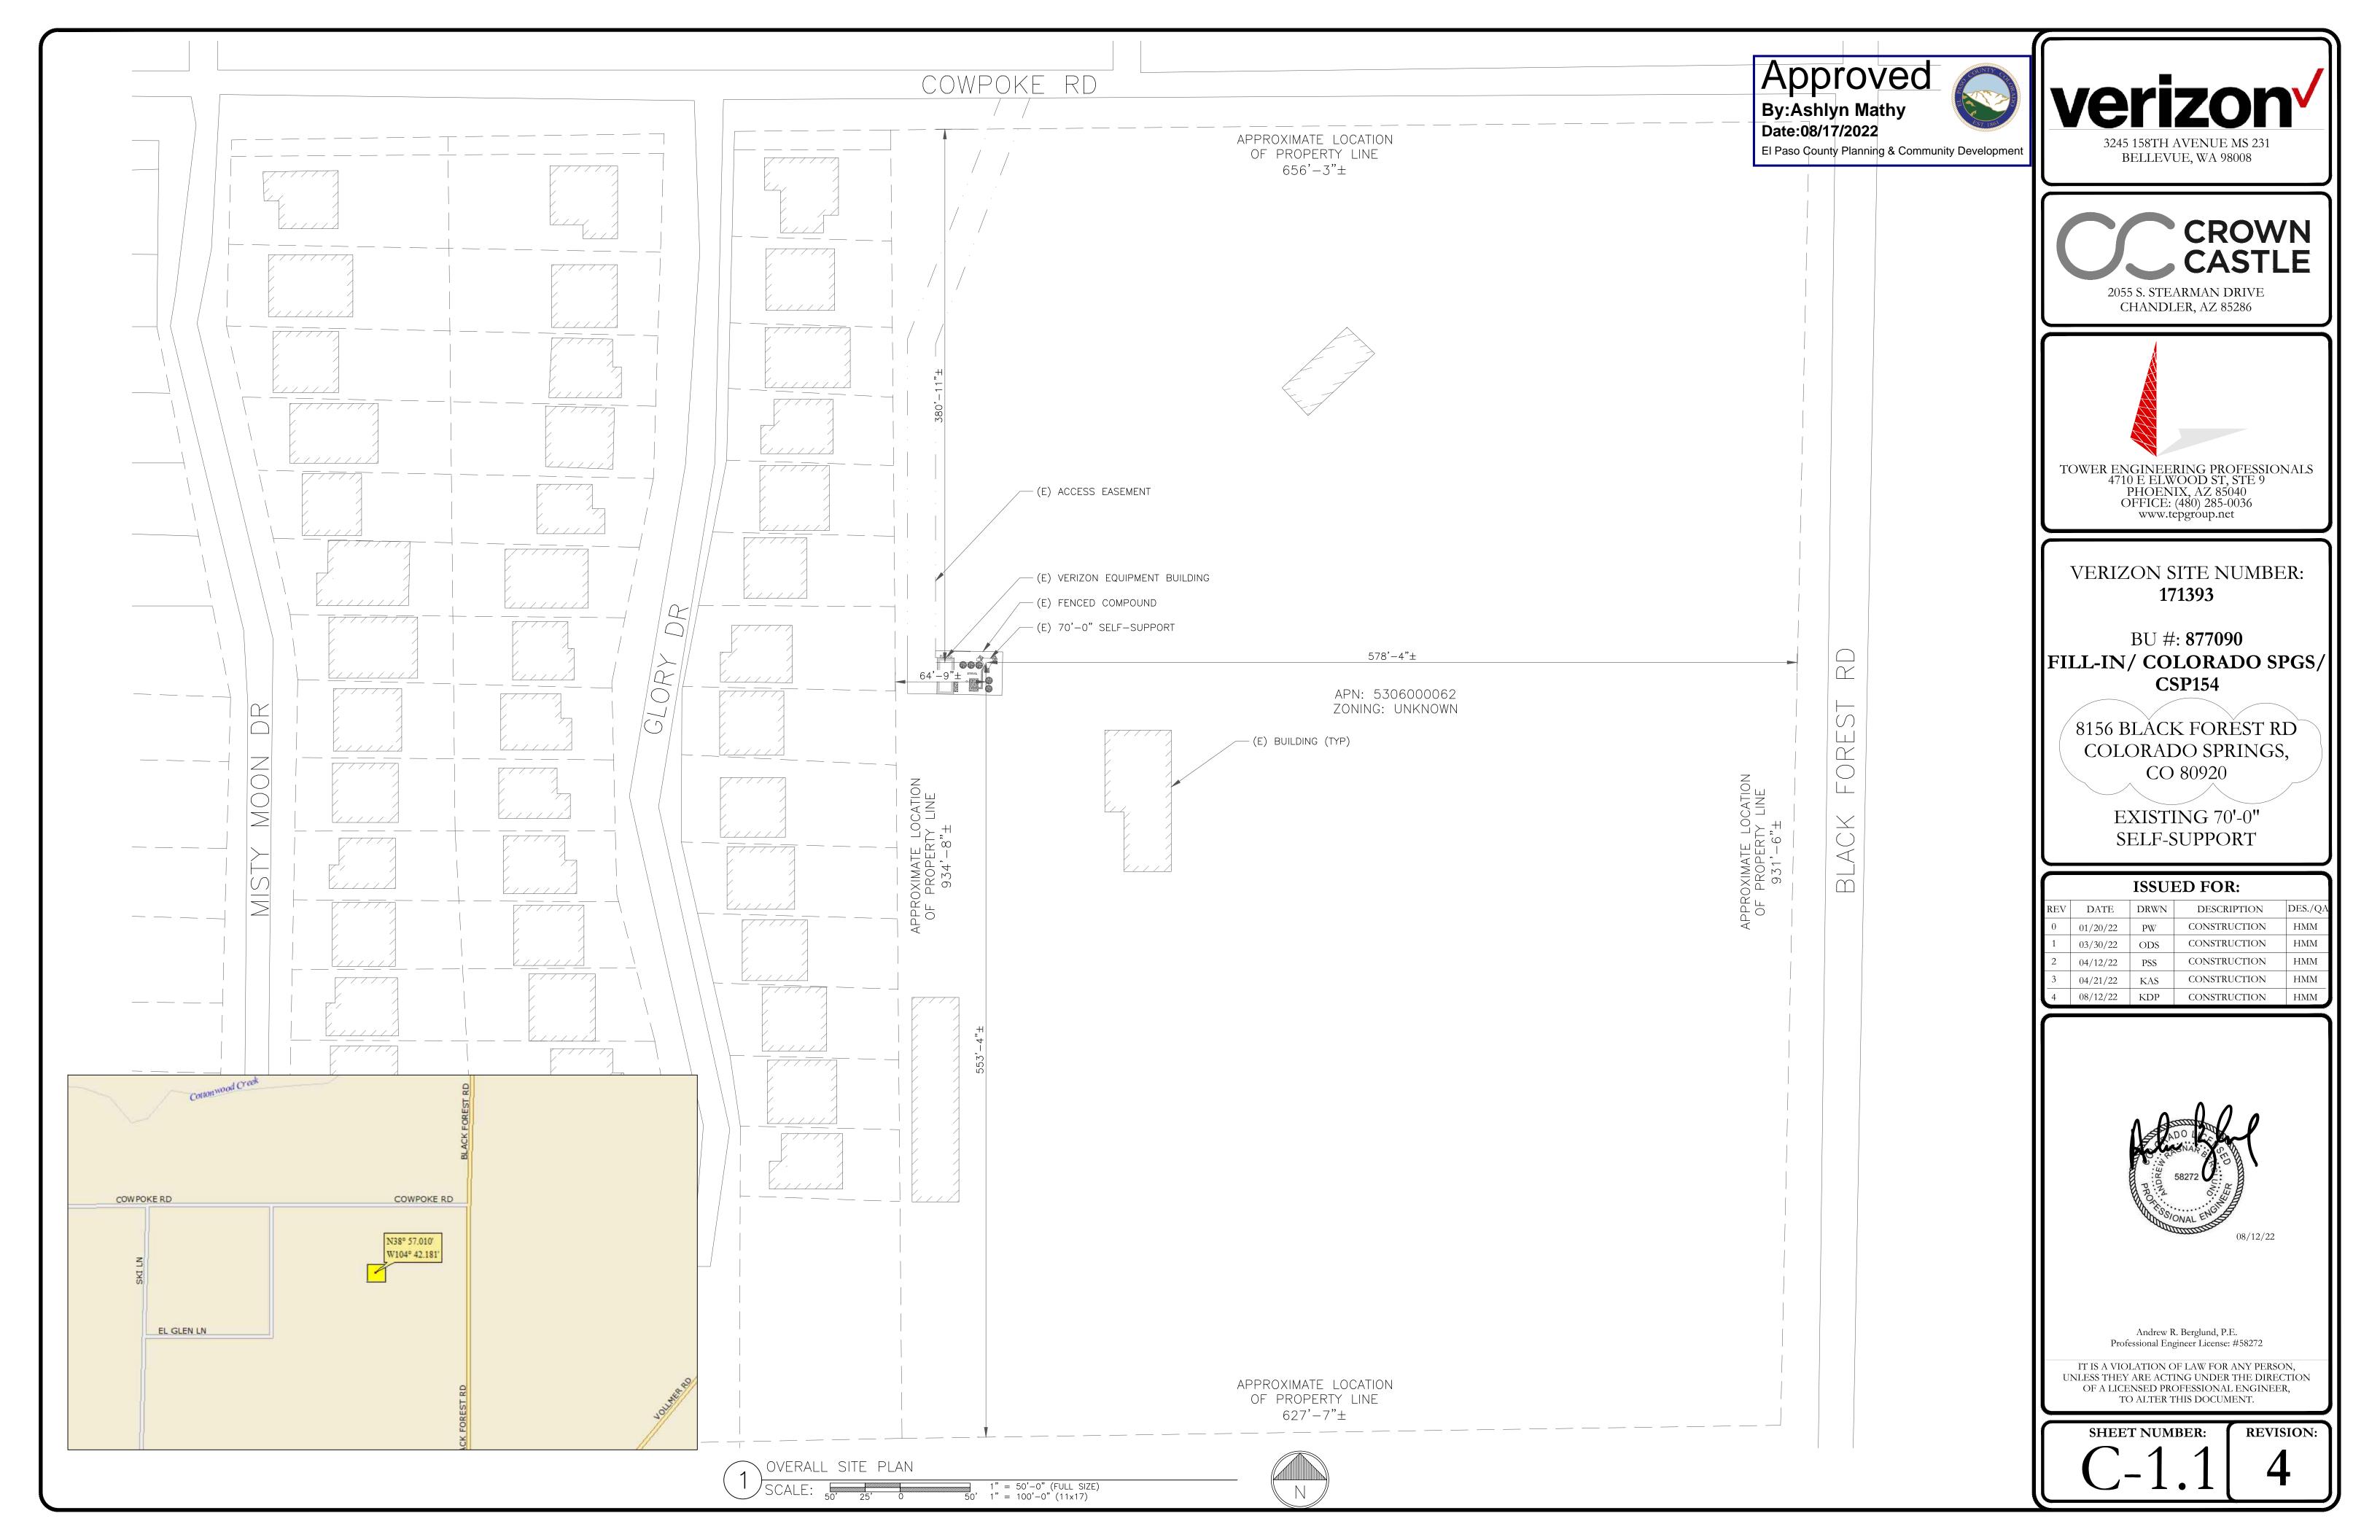

TOWER ENGINEERING PROFESSIONALS 4710 E ELWOOD ST, STE 9 PHOENIX, AZ 85040 OFFICE: (480) 285-0036 www.tepgroup.net

VERIZON SITE NUMBER: 171393

BU #: 877090 FILL-IN/ COLORADO SPGS/ CSP154

> 8156 BLÁCK FORÉST RD COLORADO SPRINGS, CO 80920

> > EXISTING 70'-0" SELF-SUPPORT

| ISSUED FOR: |          |      |              |         |
|-------------|----------|------|--------------|---------|
| REV         | DATE     | DRWN | DESCRIPTION  | DES./QA |
| 0           | 01/20/22 | PW   | CONSTRUCTION | HMM     |
| 1           | 03/30/22 | ODS  | CONSTRUCTION | HMM     |
| 2           | 04/12/22 | PSS  | CONSTRUCTION | HMM     |
| 3           | 04/21/22 | KAS  | CONSTRUCTION | HMM     |
| 4           | 08/12/22 | KDP  | CONSTRUCTION | HMM     |