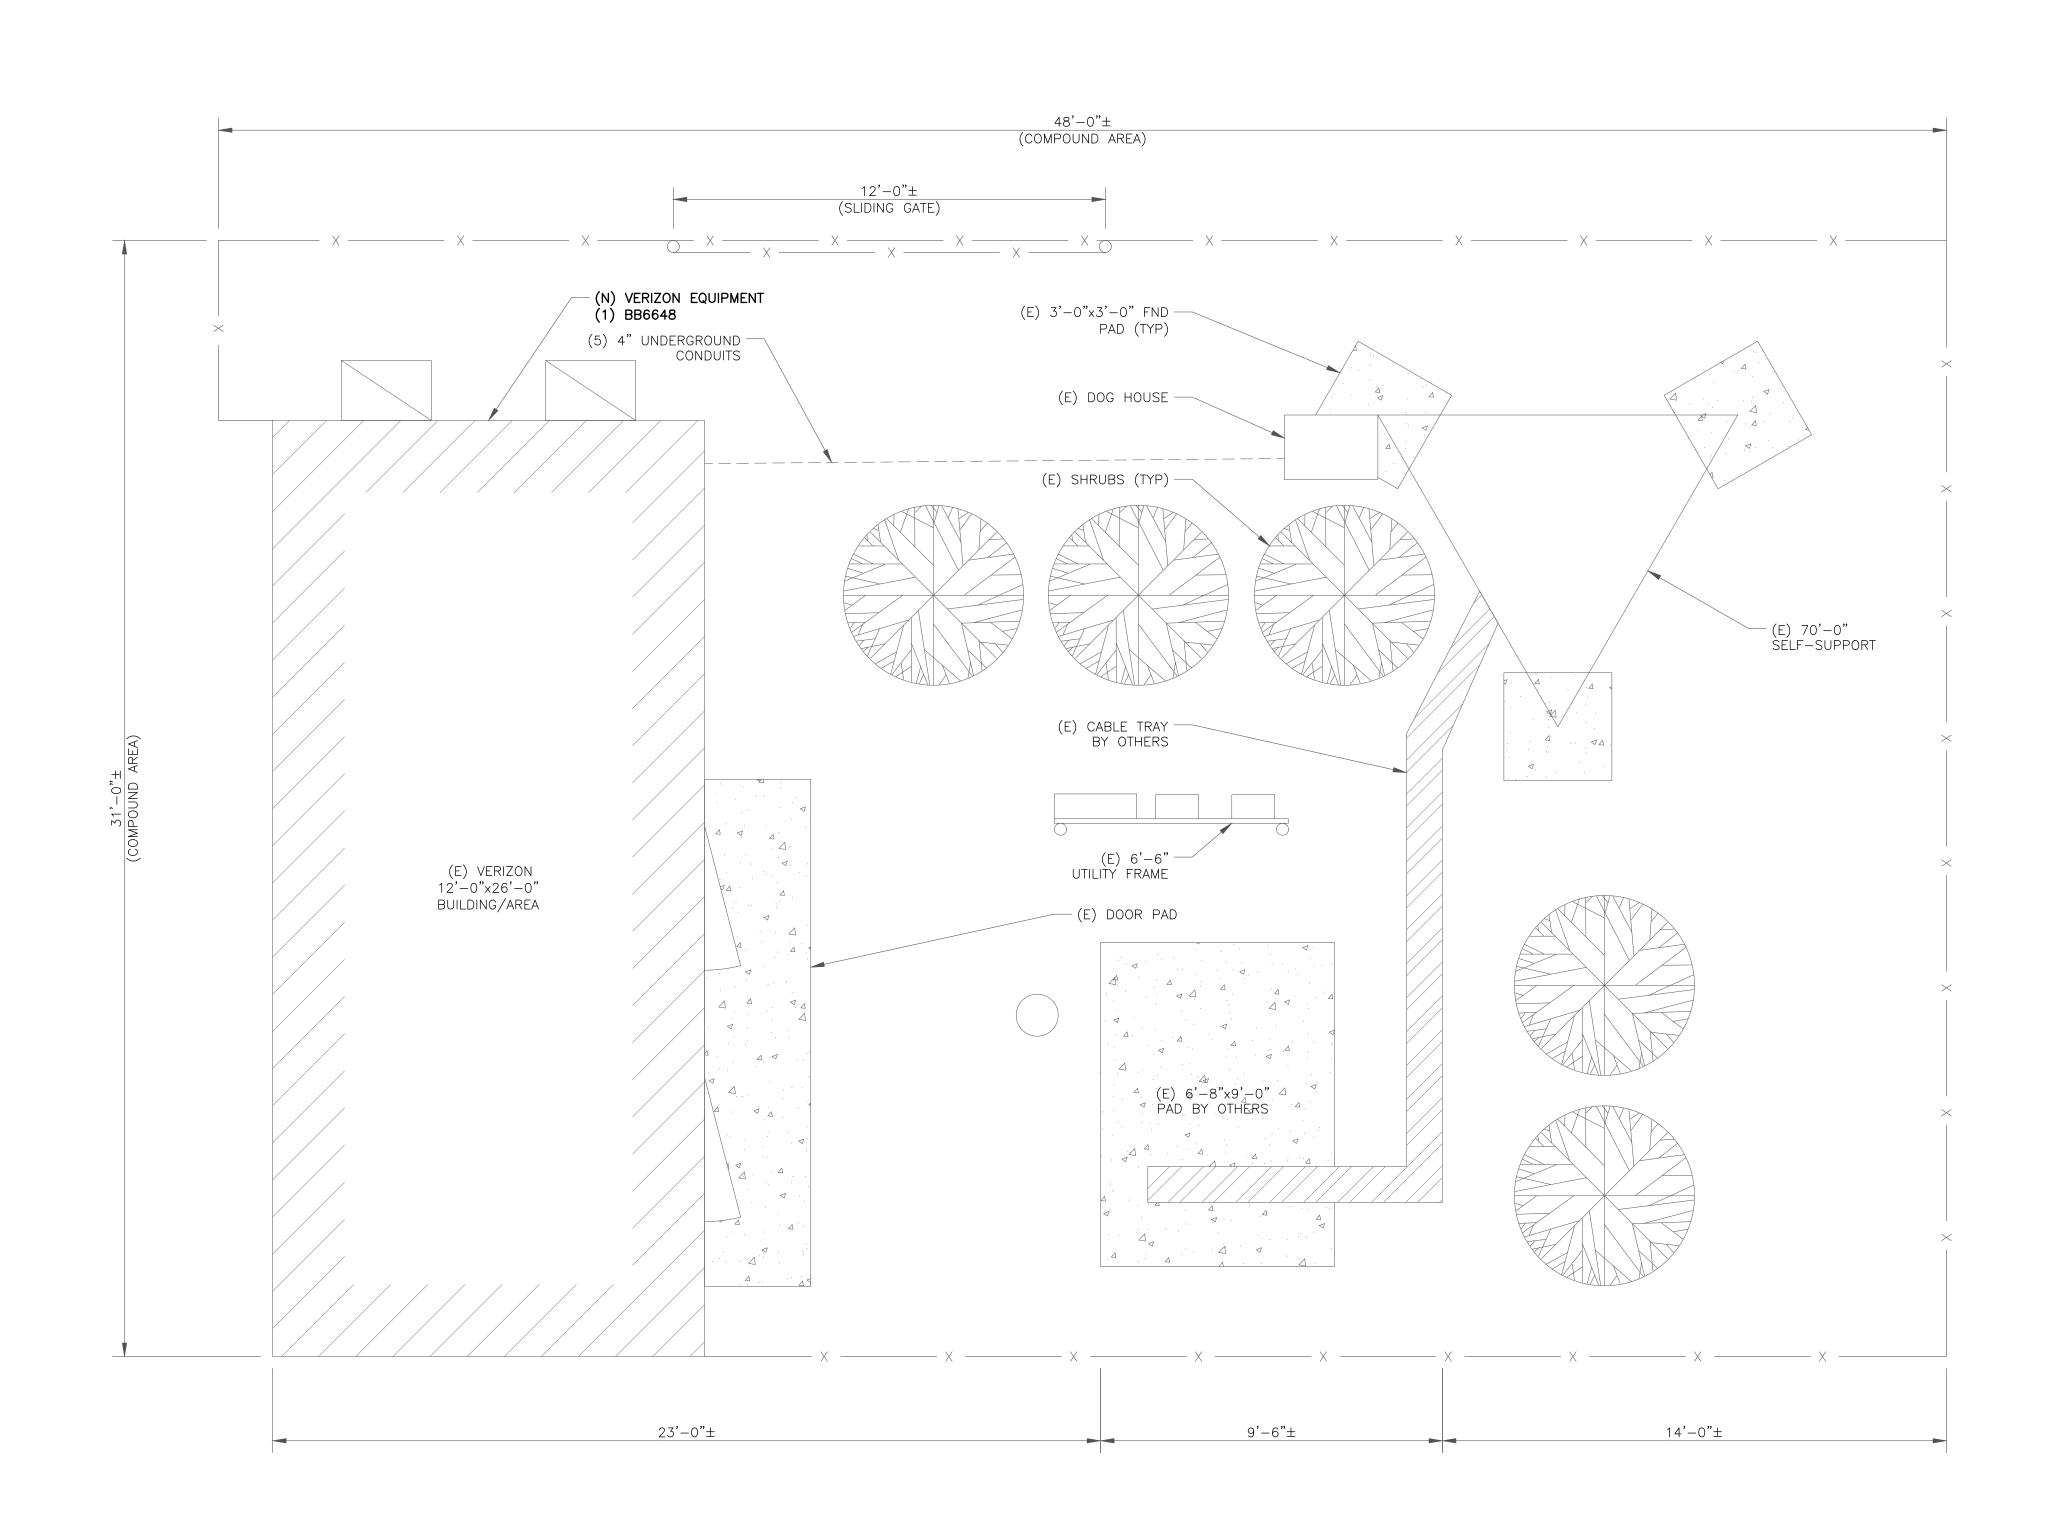

TOWER ENGINEERING PROFESSIONALS 4710 E ELWOOD ST, STE 9 PHOENIX, AZ 85040 OFFICE: (480) 285-0036 www.tepgroup.net

VERIZON SITE NUMBER: 171393

BU #: 877090 FILL-IN/ COLORADO SPGS/ CSP154

> 8156 BLÁCK FORÉST RD COLORADO SPRINGS, CO 80920

> > EXISTING 70'-0" SELF-SUPPORT

| ISSUED FOR: |          |      |              |         |
|-------------|----------|------|--------------|---------|
| REV         | DATE     | DRWN | DESCRIPTION  | DES./QA |
| 0           | 01/20/22 | PW   | CONSTRUCTION | HMM     |
| 1           | 03/30/22 | ODS  | CONSTRUCTION | HMM     |
| 2           | 04/12/22 | PSS  | CONSTRUCTION | HMM     |
| 3           | 04/21/22 | KAS  | CONSTRUCTION | HMM     |
| 4           | 08/12/22 | KDP  | CONSTRUCTION | HMM     |



Andrew R. Berglund, P.E. Professional Engin