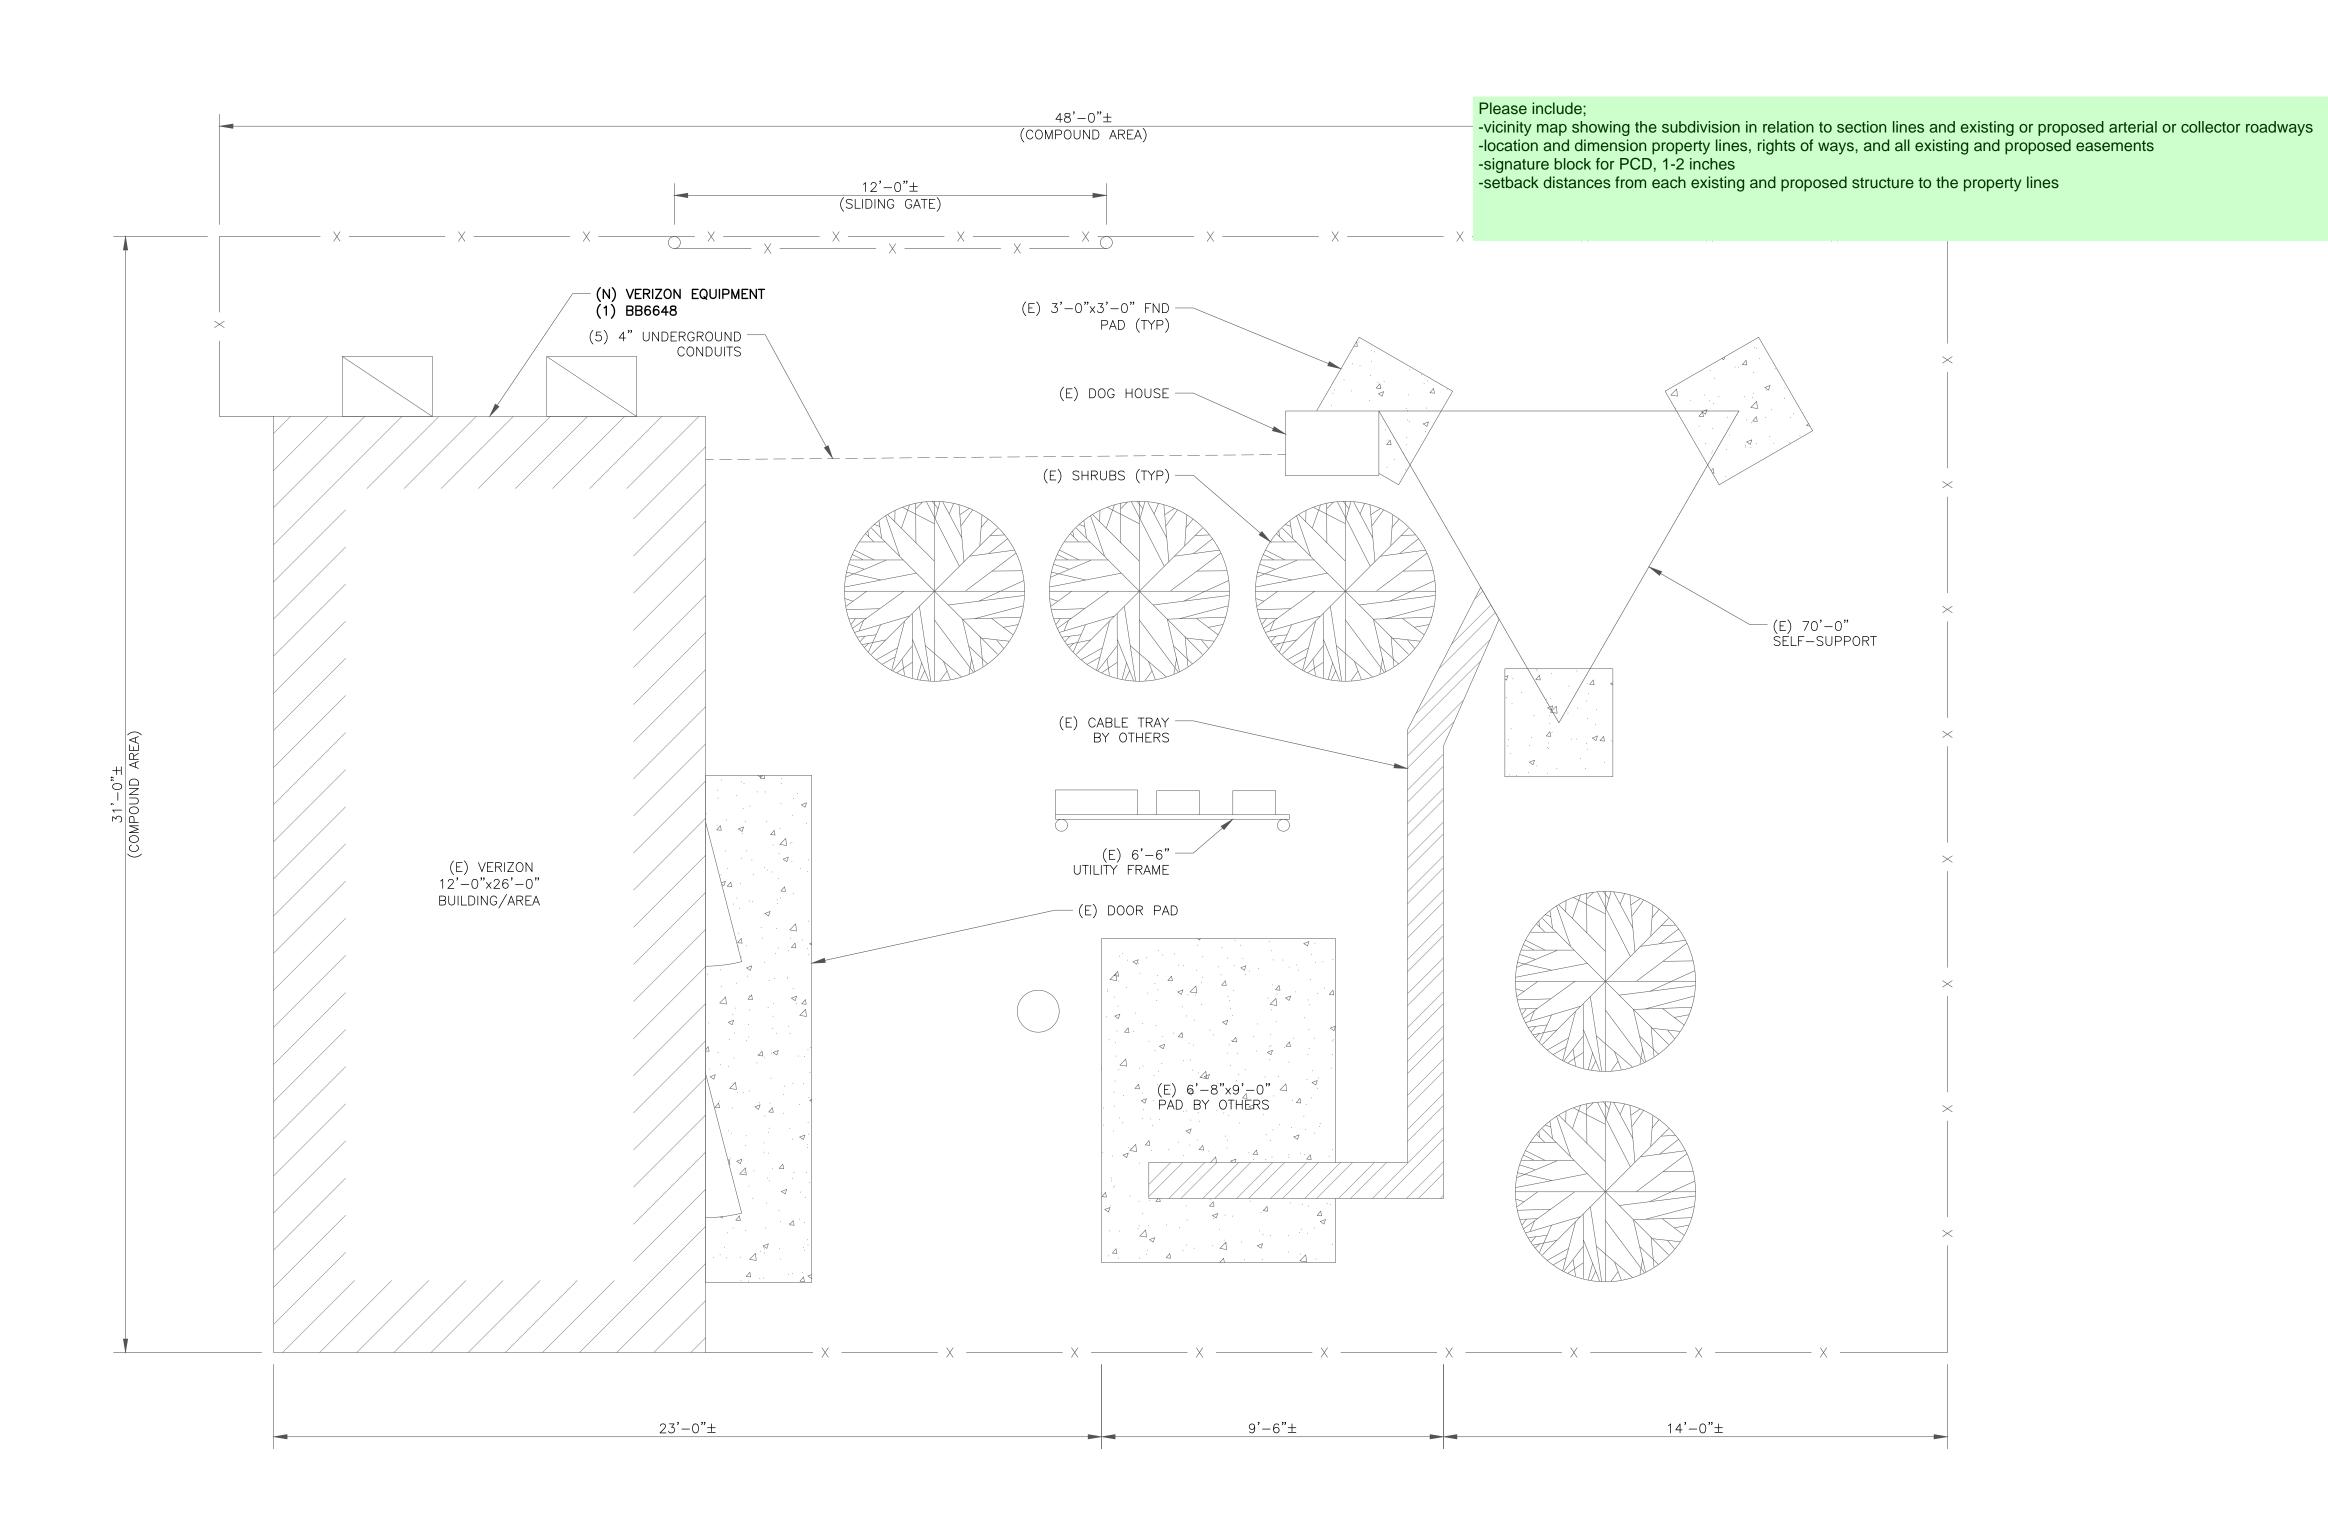

PCD File No. COM-22-024

PCD File No. COM-22-024

Page Label: 1
Author: ashmathy

Please include;

-vicinity map showing the subdivision in relation to section lines and existing or proposed arterial or collector roadways

-location and dimension property lines, rights of ways, and all existing and proposed easements -signature block for PCD, 1-2 inches

-setback distances from each existing and proposed structure to the property lines