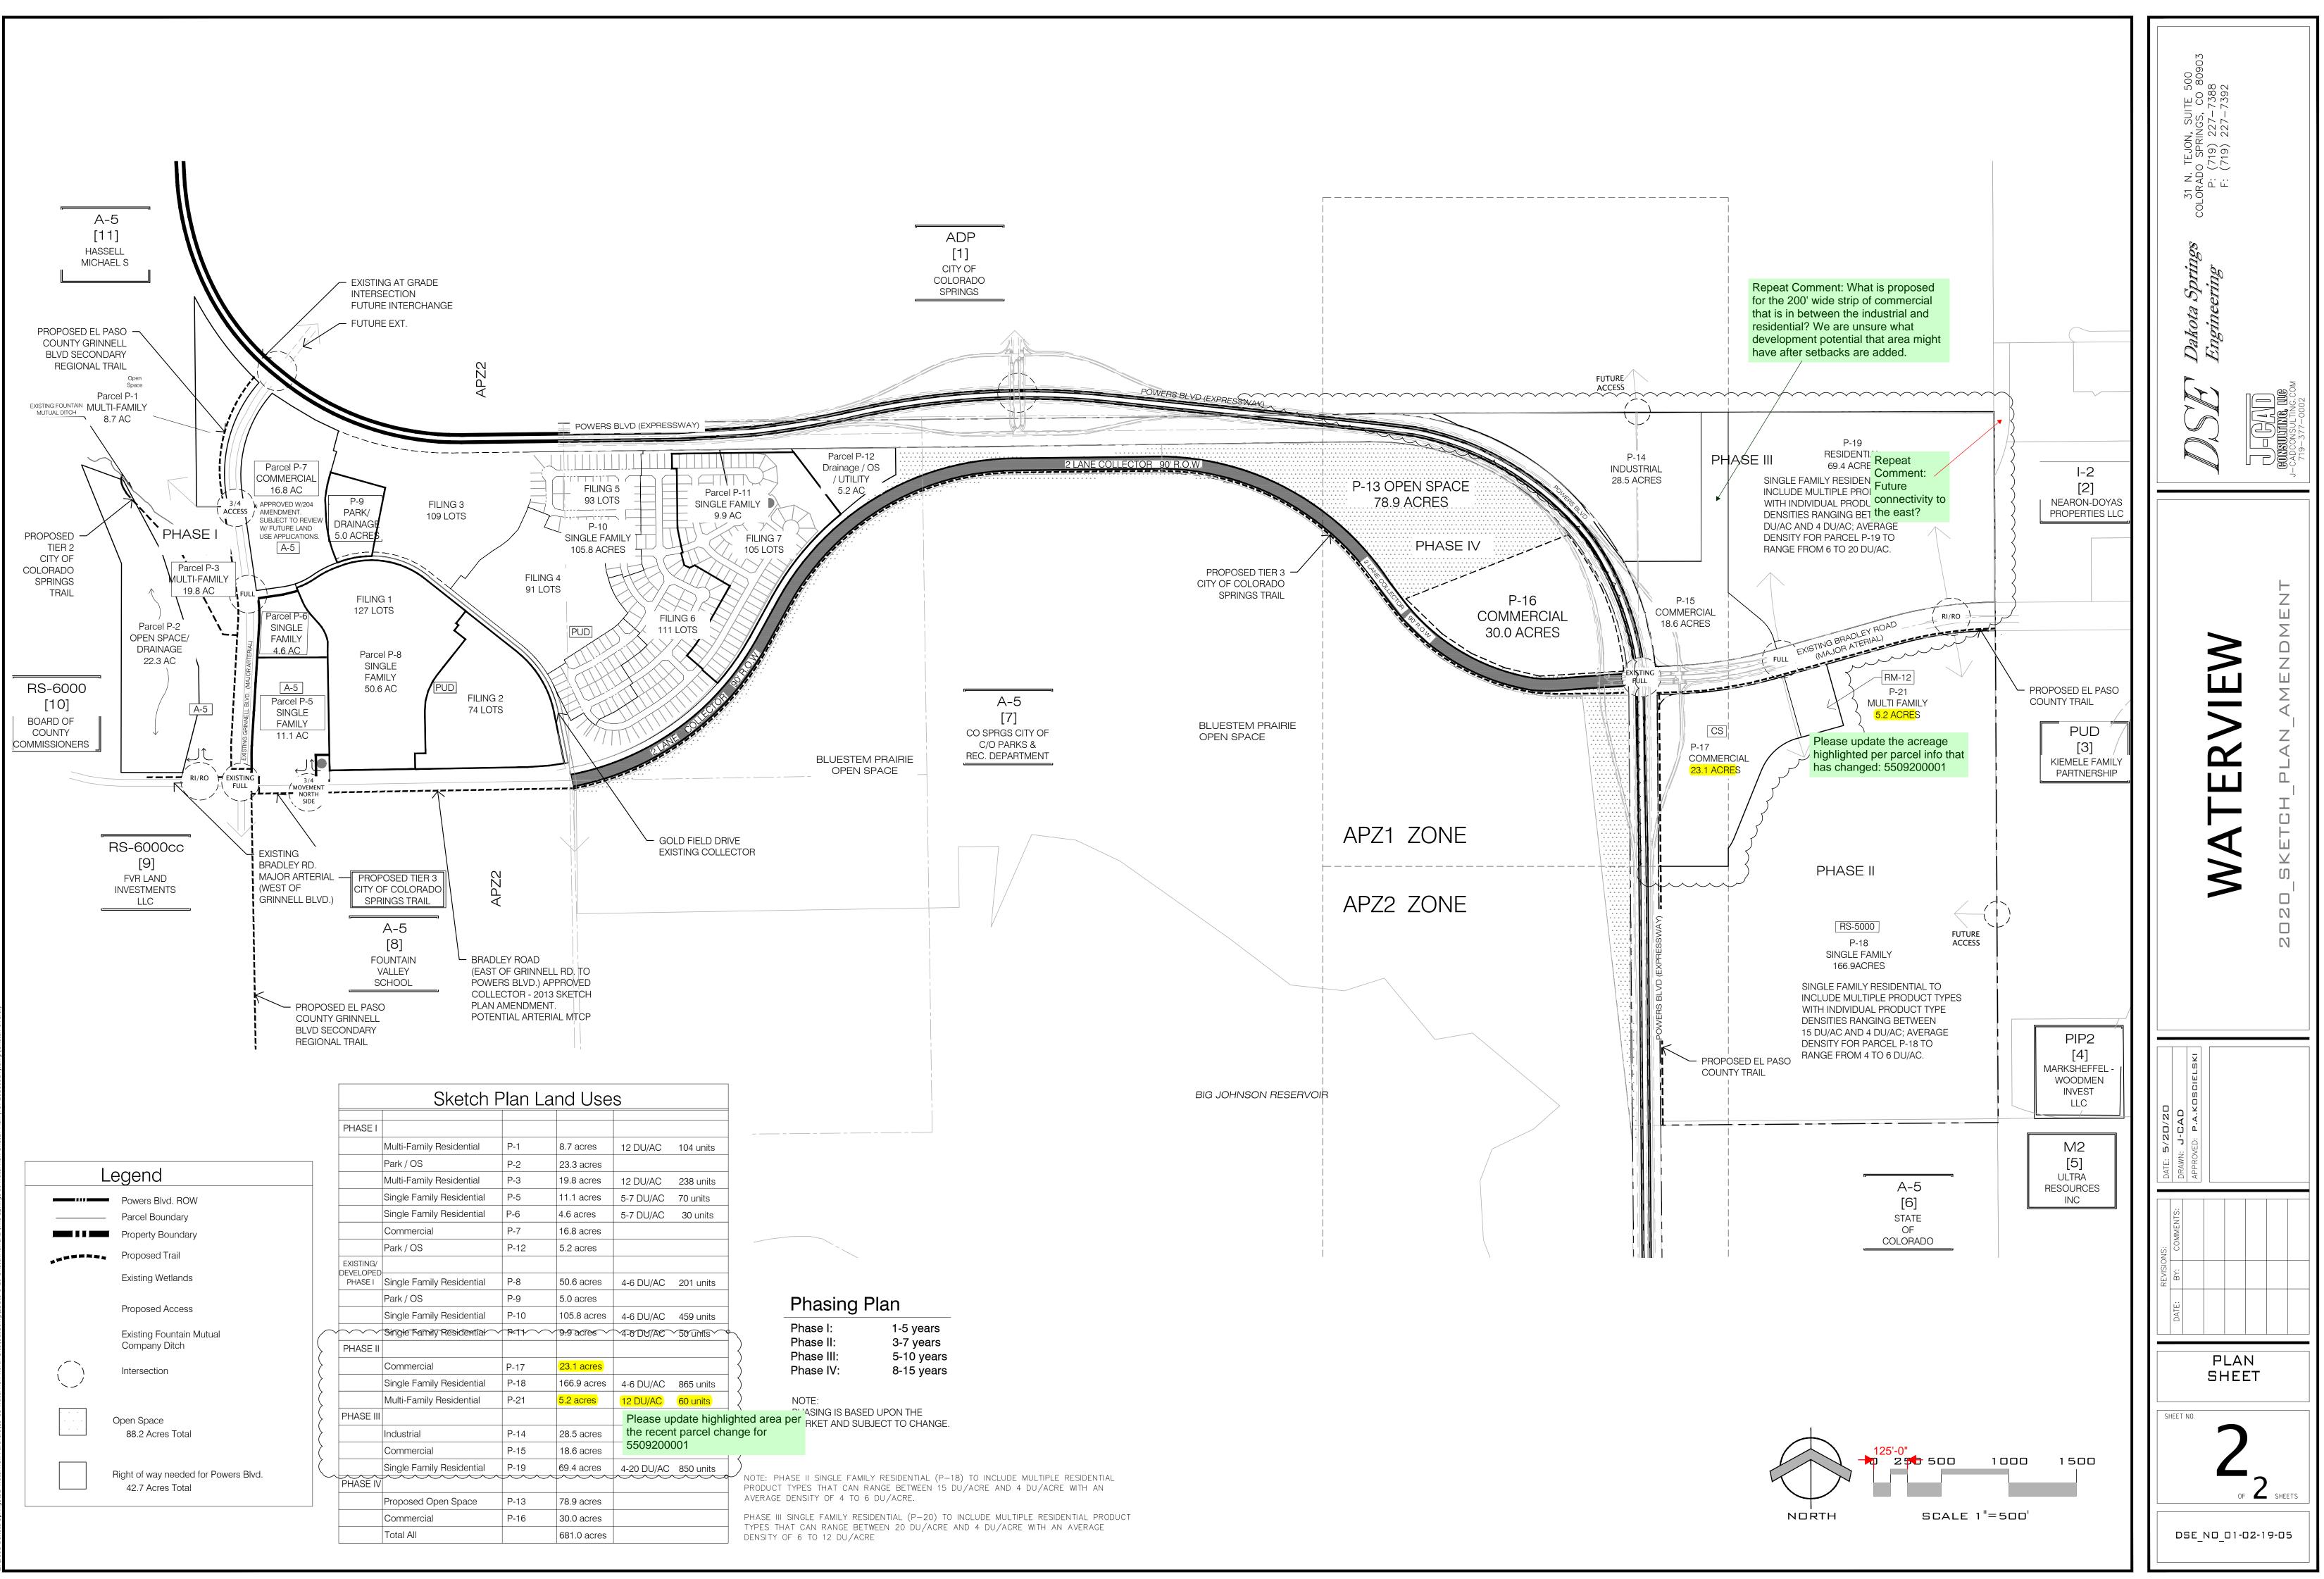

## Development Data

Existing Zoning: A5/CS/PUD/RS-5000 CAD-O ----Repeat Comn Total Amended Area: 144.4 Acres Total Area: 681.0 Acres overlay.

General Notes

1) ALL INTERSECTIONS ALONG POWERS BOULEVARD PER CDOT EA DESIGN REQUIRI 2) ALL ACCESS LOCATIONS INDICATED ON THE SKETCH PLAN ARE CONCEPTUAL. DEVIATION REQUESTS MUST BE APPROVED SEPARATELY IF THE LOCATION IS NOT IN CONFORMANCE WITH ENGINEERING CRITERIA MANUAL STANDARDS.

3) ANY PLATS SUBMITTED FOR THE WATERVIEW SKETCH PLAN THAT HAVE BEEN IDENTIFIED AS POTENTIALLY NEEDED FOR POWERS BOULEVARD RIGHT-OF-WAY SHALL BE COORDINATED WITH CDOT. 4) SERVICE PROVIDERS FOR THIS SKETCH PLAN ARE: - SCHOOL: WIDEFIELD SCHOOL DISTRICT 3

- FIRE: SECURITY FIRE DISTRICT

5) PER THE APPROVED DEVIATION REQUEST (PCD FILE NO. DEV17-6), THE  $\frac{3}{4}$  MOVEMENT ACCESS POINT TO BRADLEY ROAD PARCEL P-5 MAY BE FURTHER RESTRICTED IF BRADLEY ROAD IS CONNECTED BETWEEN POWER BOULEVARD AND GOLDFIELD DRIVE OR AS DETERMINED BY THE COUNTY ENGINEER

# General Legal Description

|                                                    | A TRACT OF LAND LOCATED IN A PORTION OF SECTIONS 6, 7, 8, 9 AN<br>OF THE 6th P.M., EL PASO COUNTY, COLORADO, AND A<br>PORTION OF SECTION 12, TOWNSHIP 15 SOUTH, RANGE 66 WEST OF<br>DESCRIBED AS FOLLOWS:                                                                                                                                              |                                                                                                                      |  |  |
|----------------------------------------------------|--------------------------------------------------------------------------------------------------------------------------------------------------------------------------------------------------------------------------------------------------------------------------------------------------------------------------------------------------------|----------------------------------------------------------------------------------------------------------------------|--|--|
|                                                    | BEGINNING AT THE SOUTHWEST CORNER OF SAIDSECTION 6;                                                                                                                                                                                                                                                                                                    |                                                                                                                      |  |  |
|                                                    | 1. THENCE N00°47′00″W ALONG THE WEST LINE OF THE SOUTHWEST (<br>984.76 FEET TO A POINT ON THE WESTERLY RIGHT-OF-WAY LINE OF F<br>IN BOOK 5307 AT PAGE 1472 OF THE RECORDS OF SAID EL PASO COU<br>NON-TANGENT CURVE TO THE LEFT;                                                                                                                        | POWERS BOULEVARD AS FILED FOR RECORD                                                                                 |  |  |
| radley Rd                                          | 2. THENCE ALONG SAID WESTERLY RIGHT-OF-WAY LINE, ALONG THE<br>RADIUS OF 2105.00 FEET, A DELTA ANGLE OF 64°07'48", AN ARC LENG<br>BEARS S58°37'34"E A DISTANCE OF 2235.01 FEET;                                                                                                                                                                         |                                                                                                                      |  |  |
|                                                    | 3. THENCE N89°18'32"E CONTINUING ALONG SAID RIGHT-OF-WAY LINE<br>6786.84 FEET;                                                                                                                                                                                                                                                                         | E OF POWERS BOULEVARD, A DISTANCE OF                                                                                 |  |  |
|                                                    | 4. THENCE N00°40'01"W A DISTANCE OF 209.74 FEET TO THE NORTH L                                                                                                                                                                                                                                                                                         | INE OF SAID SECTION 8;                                                                                               |  |  |
|                                                    | 5. THENCE N89°38'44"E ALONG SAID NORTH LINE, A DISTANCE OF 198<br>SAID SECTION 9;                                                                                                                                                                                                                                                                      | 34.14 FEET TO THE NORTHWEST CORNER OF                                                                                |  |  |
| ERVIEW                                             | 6. THENCE S89°54'34"E ALONG THE NORTH LINE OF SAID SECTION 9,<br>QUARTER CORNER OF SAID SECTION 9;                                                                                                                                                                                                                                                     | A DISTANCE OF 2638.56 FEET TO THE NORTH                                                                              |  |  |
|                                                    | 7. THENCE S00°19'34"E ALONG THE NORTH-SOUTH CENTERLINE OF S<br>TO THE SOUTH QUARTER CORNER OF SAID SECTION 9;                                                                                                                                                                                                                                          | AID SECTION 9, A DISTANCE OF 5252.06 FEET                                                                            |  |  |
|                                                    | 8. THENCE S89°33'36"W ALONG THE SOUTH LINE OF SAID SECTION 9, A DISTANCE OF 2638.79 FEET TO THE<br>NORTHEAST CORNER OF SAID SECTION 17;                                                                                                                                                                                                                |                                                                                                                      |  |  |
| <del>(</del>                                       | 9. THENCE S00°53'56"E ALONG THE EAST LINE OF SAID SECTION 17, A                                                                                                                                                                                                                                                                                        | DISTANCE OF 122.92 FEET;                                                                                             |  |  |
|                                                    | 10. THENCE S89°05′57″W A DISTANCE OF 67.54 FEET;                                                                                                                                                                                                                                                                                                       |                                                                                                                      |  |  |
| NORTH                                              | 11. THENCE N06°24'05"W A DISTANCE OF 3312.25 FEET;                                                                                                                                                                                                                                                                                                     |                                                                                                                      |  |  |
|                                                    | 12. THENCE S89° 34'46"W A DISTANCE OF 105.49 FEET TO A POINT OF                                                                                                                                                                                                                                                                                        | CURVE TO THE RIGHT;                                                                                                  |  |  |
|                                                    | 13. THENCE ALONG THE ARC OF SAID CURVE TO THE RIGHT WITH A F<br>53°38'50", AN ARC LENGTH OF 1540.25 FEET, WHOSE LONG CHORD BI<br>FEET;                                                                                                                                                                                                                 |                                                                                                                      |  |  |
| nt District)                                       | 14. THENCE N36°46'24"W A DISTANCE OF 297.03 FEET TO A POINT OF                                                                                                                                                                                                                                                                                         | CURVE TO THE LEFT;                                                                                                   |  |  |
| ounty                                              | 15. THENCE ALONG THE ARC OF SAID CURVE TO THE LEFT WITH A RA<br>53°55′04″, AN ARC LENGTH OF 1783.27 FEET, WHOSE LONG CHORD BI<br>FEET;                                                                                                                                                                                                                 |                                                                                                                      |  |  |
| Board of                                           | 16. THENCE S89°18'32"W A DISTANCE OF 1051.99 FEET TO A POINT OF                                                                                                                                                                                                                                                                                        | CURVE TO THE LEFT;                                                                                                   |  |  |
| neral<br>t IV,                                     | 17. THENCE ALONG THE ARC OF SAID CURVE TO THE LEFT WITH A RADIUS OF 1895.00 FEET, A DELTA ANGLE OF<br>60°25'32", AN ARC LENGTH OF 1998.51 FEET, WHOSE LONG CHORD BEARS S59°05'46"W A DISTANCE OF 1907.17<br>FEET;                                                                                                                                      |                                                                                                                      |  |  |
| ment Act                                           | 18. THENCE S28°53'00"W A DISTANCE OF 349.75 FEET TO A POINT OF CURVE TO THE RIGHT;                                                                                                                                                                                                                                                                     |                                                                                                                      |  |  |
| 1eridian                                           | 19. THENCE ALONG THE ARC OF SAID CURVE TO THE RIGHT WITH A RADIUS OF 2105.00 FEET, A DELTA ANGLE OF<br>50°18'41", AN ARC LENGTH OF 1848.40 FEET, WHOSE LONG CHORD BEARS S54°02'21"W A DISTANCE OF 1789.59<br>FEET TO A POINT ON THE EASTERLY RIGHT-OF-WAY LINE OF BRADLEY ROAD;                                                                        |                                                                                                                      |  |  |
| iddress                                            | 20. THENCE N01°02'36"W ALONG SAID EASTERLY RIGHT-OF-WAY LINE,<br>NORTHERLY RIGHT-OF-WAY LINE OF BRADLEY ROAD; THE FOLLOWIN<br>NORTHERLY RIGHT-OF-WAY LINE:                                                                                                                                                                                             |                                                                                                                      |  |  |
| 2                                                  | 21. THENCE S89°01'29"W A DISTANCE OF 2763.58 FEET;                                                                                                                                                                                                                                                                                                     | Please update the legal description                                                                                  |  |  |
|                                                    | 22. THENCE N89°48'34"W A DISTANCE OF 585.09 FEET;                                                                                                                                                                                                                                                                                                      | as needed to capture the revision to                                                                                 |  |  |
|                                                    | 23. THENCE N00°30'28"E A DISTANCE OF 809.66 FEET;                                                                                                                                                                                                                                                                                                      | Parcel 5509200001                                                                                                    |  |  |
|                                                    | 24. THENCE N00°15'44"W A DISTANCE OF 808.32 FEET;                                                                                                                                                                                                                                                                                                      |                                                                                                                      |  |  |
|                                                    | 25. THENCE N21°59'54"W A DISTANCE OF 786.45 FEET;                                                                                                                                                                                                                                                                                                      |                                                                                                                      |  |  |
| Repeat Comment: Please<br>add the CAD-O to reflect | 26. THENCE S70°00'20"E A DISTANCE OF 905.06 FEET TO THE WEST LINE OF SAID SECTION 7;                                                                                                                                                                                                                                                                   |                                                                                                                      |  |  |
| this is within the airport<br>overlay.             | 27. THENCE N00°43'01"W ALONG SAID WEST LINE, A DISTANCE OF 578<br>THIS DESCRIPTION.                                                                                                                                                                                                                                                                    | 3.85 FEET TO THE POINT OF BEGINNING OF                                                                               |  |  |
| SIGN REQUIREMENTS.                                 | EXCEPTING FROM THE ABOVE TRACT:<br>POWERS BOULEVARD RIGHT-OF-WAY AS FILED FOR RECORD IN BOO<br>RIGHT-OF-WAY AS FILED FOR RECORD AT RECEPTION NO. 099080408<br>RIGHT-OF-WAY AS FILED FOR RECORD IN BOOK 5307 AT PAGE 1472, A<br>COUNTY, COLORADO. THE GROSS ACREAGE OF THIS DESCRIPTION I<br>ACREAGE AFTER THE ROAD RIGHT-OF-WAYS ARE REMOVED IS 621.55 | 3 AND BRADLEY ROAD (NEW DRENNAN ROAD)<br>ALL OF THE RECORDS OF SAID EL PASO<br>S 739.88 ACRES, MORE OR LESS. THE NET |  |  |

| PHASE I              |                                                                                    |             |             |            |           |
|----------------------|------------------------------------------------------------------------------------|-------------|-------------|------------|-----------|
|                      | Multi-Family Residential                                                           | P-1         | 8.7 acres   | 12 DU/AC   | 104 units |
|                      | Park / OS                                                                          | P-2         | 23.3 acres  |            |           |
|                      | Multi-Family Residential                                                           | P-3         | 19.8 acres  | 12 DU/AC   | 238 units |
|                      | Single Family Residential                                                          | P-5         | 11.1 acres  | 5-7 DU/AC  | 70 units  |
|                      | Single Family Residential                                                          | P-6         | 4.6 acres   | 5-7 DU/AC  | 30 units  |
|                      | Commercial                                                                         | P-7         | 16.8 acres  |            |           |
|                      | Park / OS                                                                          | P-12        | 5.2 acres   |            |           |
| EXISTING/            |                                                                                    |             |             |            |           |
| DEVELOPED<br>PHASE I | Single Family Residential                                                          | P-8         | 50.6 acres  | 4-6 DU/AC  | 201 units |
|                      | Park / OS                                                                          | P-9         | 5.0 acres   |            |           |
|                      | Single Family Residential                                                          | P-10        | 105.8 acres | 4-6 DU/AC  | 459 units |
| $\sim$               | Single Family Residential                                                          | P-TI        | 9.9 acres   | 4-8 DY/AC  | 50 units  |
| PHASE II             |                                                                                    |             |             |            |           |
|                      | Commercial                                                                         | P-17        | 23.1 acres  |            |           |
|                      | Single Family Residential                                                          | P-18        | 166.9 acres | 4-6 DU/AC  | 865 units |
|                      | Multi-Family Residential                                                           | P-21        | 5.2 acres   | 12 DU/AC   | 60 units  |
| PHASE III            |                                                                                    |             |             |            |           |
|                      | Industrial                                                                         | P-14        | 28.5 acres  |            |           |
|                      | Commercial                                                                         | P-15        | 18.6 acres  |            |           |
|                      | Single Family Residential                                                          | P-19        | 69.4 acres  | 4-20 DU/AC | 850 units |
| PHASE IV             |                                                                                    |             |             |            |           |
|                      | Proposed Open Space                                                                | P-13        | 78.9 acres  |            |           |
|                      | Commercial                                                                         | P-16        | 30.0 acres  |            |           |
|                      | Total All                                                                          |             | 681.0 acres |            |           |
| RODUCT               | ASE II SINGLE FAMILY RESIDE<br>TYPES THAT CAN RANGE BE<br>DENSITY OF 4 TO 6 DU/ACR | TWEEN 15 DU |             |            |           |

|        | AMENDED PARCE                                                                                                 | ELS                                    |                           |
|--------|---------------------------------------------------------------------------------------------------------------|----------------------------------------|---------------------------|
| $\sim$ | RARCELIDINUMB                                                                                                 | ER~                                    | ACRE/                     |
| -      | 5500000413                                                                                                    |                                        | 28.3 ad                   |
| L      | 5500000414                                                                                                    |                                        | 101.33                    |
|        | 5500000332                                                                                                    |                                        | 17.0 ac                   |
|        | The assess<br>this parcel<br>changed. T<br>is now 5509<br>and the acr<br>owner infor<br>has change<br>revise. | has<br>he pa<br>92000<br>eage<br>matic | arcel<br>001<br>and<br>on |

### Phasing Plan

| Phase | I:   |
|-------|------|
| Phase | II:  |
| Phase | III: |
| Phase | IV:  |
|       |      |

1-5 years 3-7 years 5-10 years 8-15 years

NOTE:

PHASING IS BASED UPON THE MARKET AND SUBJECT TO CHANGE.

Please update highlighted area per the recent parcel change for 5509200001

Subdivider: CPR ENTITLEMENTS, LLC 31 N. Tejon St., Suite 500 Colorado Springs, CO 80903

SKP-20-002 PCD PROJECT NO. EA19133

| Dakota Springs 31 N. TEJON, SUITE 500                       | $\begin{array}{c c c c c c c c c c c c c c c c c c c $ | CUNUTING, LUC<br>J-CADCONSULTING.COM<br>719-377-0002 |
|-------------------------------------------------------------|--------------------------------------------------------|------------------------------------------------------|
|                                                             | WATERVIEW                                              | 2020_SKETCH_PLAN_AMENDMENT                           |
| DATE: 5/20/2020<br>DRAWN: J-CAD<br>APPROVED: P.A.KOSCIELSKI |                                                        |                                                      |
| REVISIONS:<br>DATE: BY: COMMENTS:                           |                                                        |                                                      |
| SHEET NO.                                                   | COVER<br>SHEET                                         |                                                      |
|                                                             | 1                                                      | ר ר                                                  |
|                                                             | OF                                                     | SHEETS                                               |