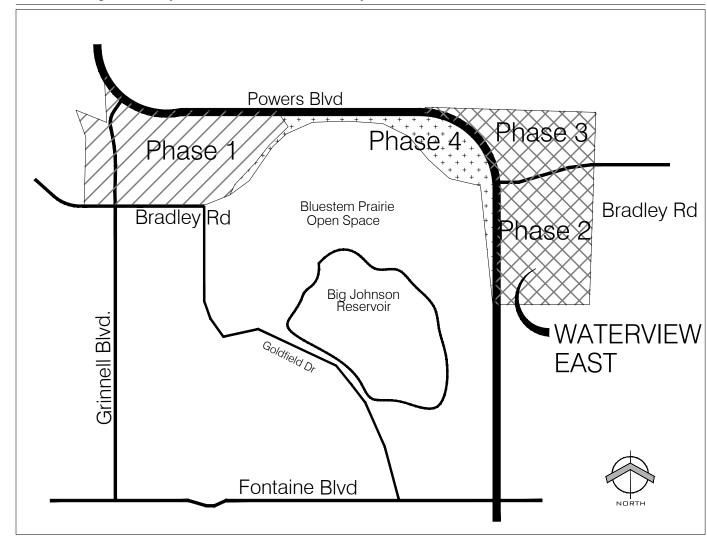

### Vicinity Map / Phase Map



### Authority

The authority of this Development Plan is Part IV, Section 16 (Planned Unit Development District) of the El Paso County Zoning Resolution. The Authority for Section 16 of the El Paso County Zoning Resolution is the Colorado Planned Unit Development Act of 1972.

### Adoption

The adoption of this Development Plan shall evidence the findings and decision of the Board of El Paso County Commissioners that this Development Plan for Meridian Ranch is in general conforming with the El Paso Col Please correct zed by the provisions of Part IV, Section 16 and this Developmer highlighted fields to orado Planned Unit Development Act reflect the applicable of 1972, as amended. PUD.

Relationship to County Regula The provisions of this Developm

Ranch, provided, however, that

govern t