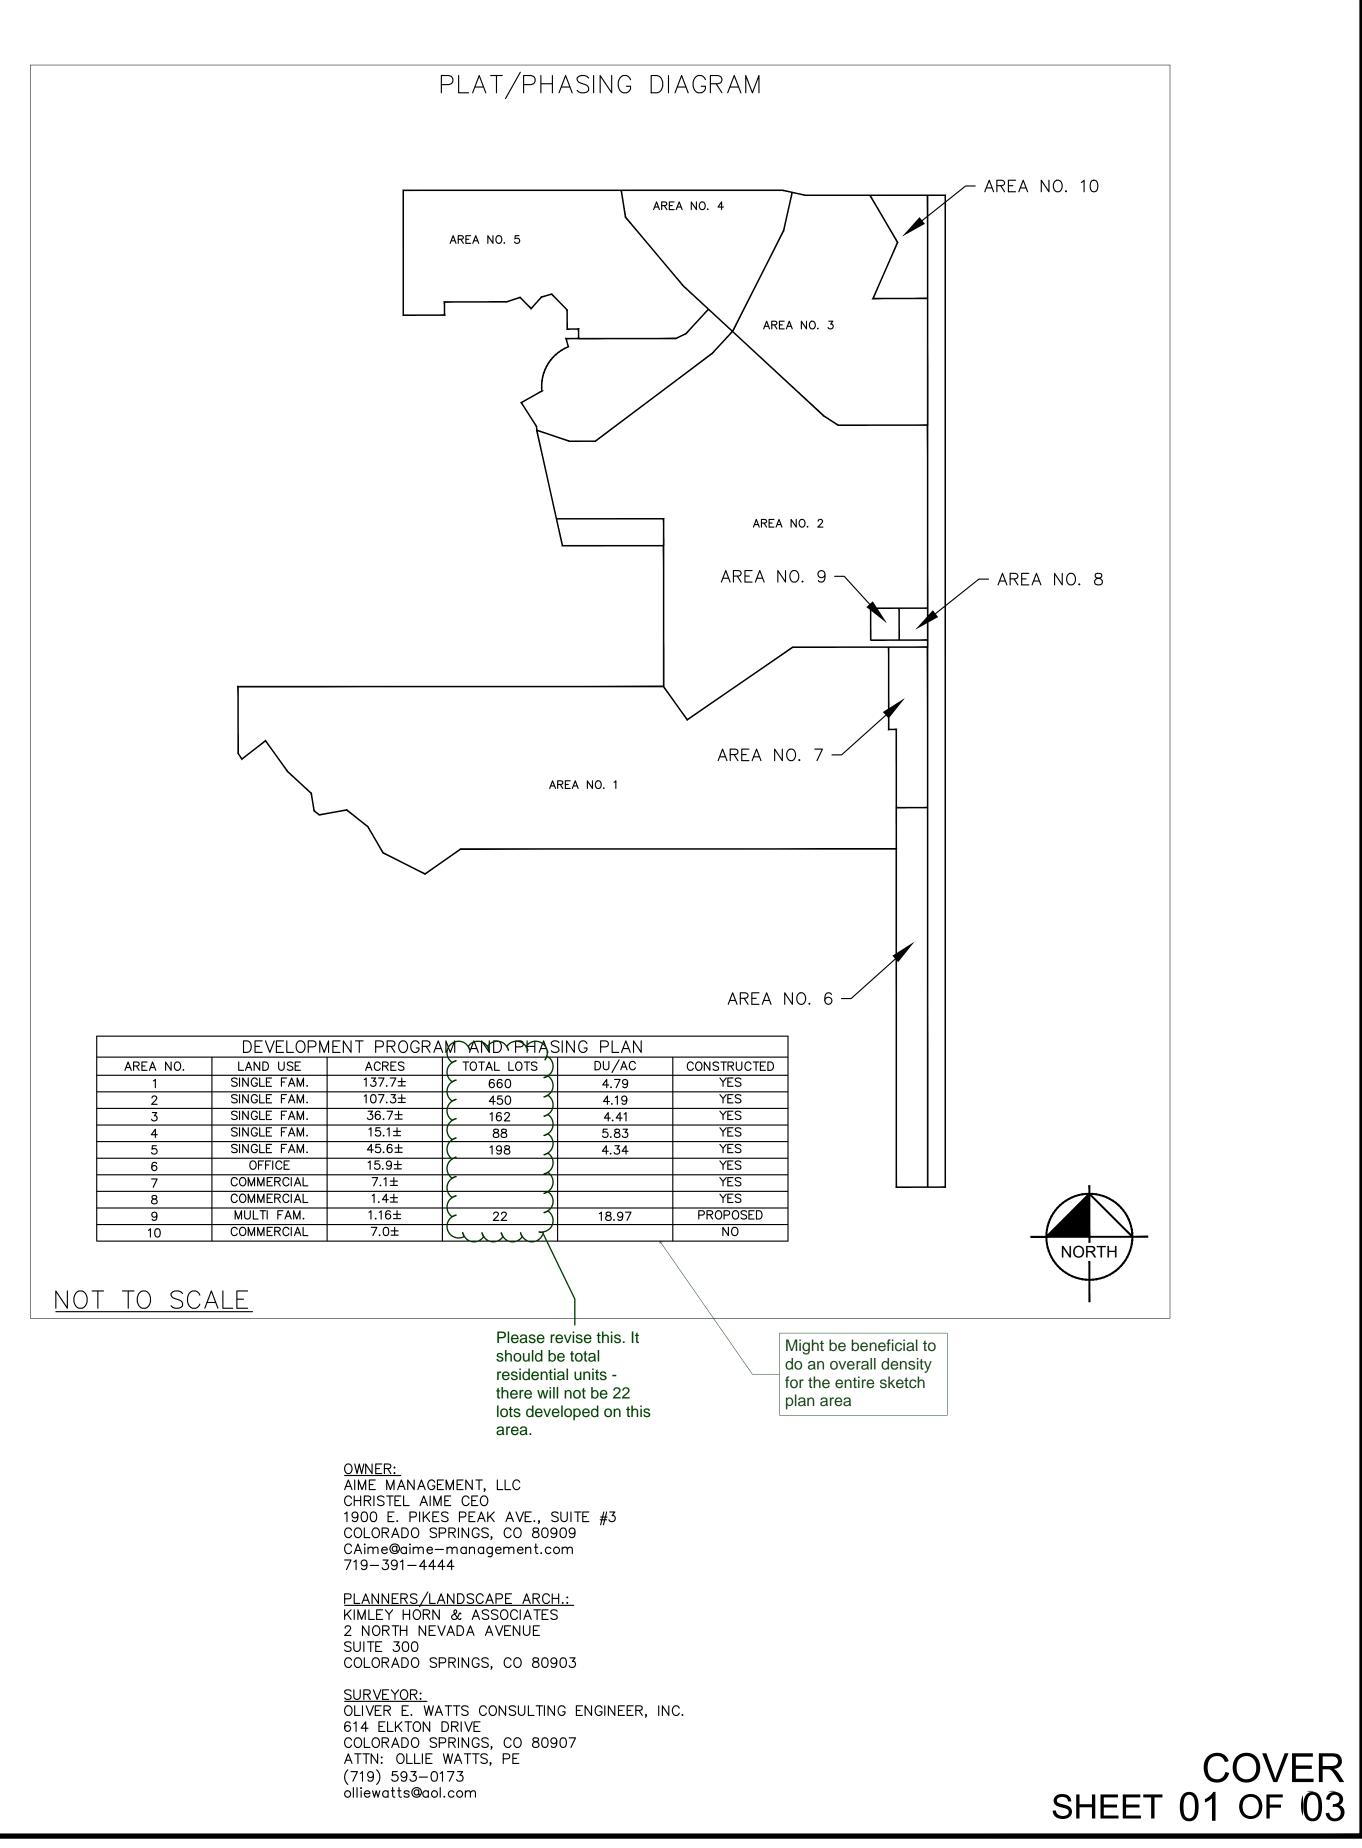

### LEGAL DESCRIPTION

TRACT A OF FOUNTAIN VALLEY RANCH FILING NO. 6B

CONTAINING 50,300 SF OR 1.157AC±

- 1. PROPERTY IS SUBJECT TO TERMS, CONDITIONS, PROVISIONS, BURDENS, OBLIGATIONS AND EASEMENTS AS SET FORTH AND GRANTED IN FOUNTAIN VALLEY RANCH SUBDIVISION FILING 6B, PROPERTY IS SUBJECT TO THE EFFECT OF ACCESS AND UTILITY EASEMENTS RECORDED DECEMBER 11, 1995 IN BOOK H-5 AT PAGE 151, RECEPTION NO. 095133093.
- 2. OPEN SPACE CALCULATIONS HAVE BEEN ESTABLISHED BY PREVIOUSLY APPROVED PLATS OF FOUNTAIN VALLEY RANCH SUBDIVISION PLATS, NO CHANGES WITH THIS AMENDMENT.