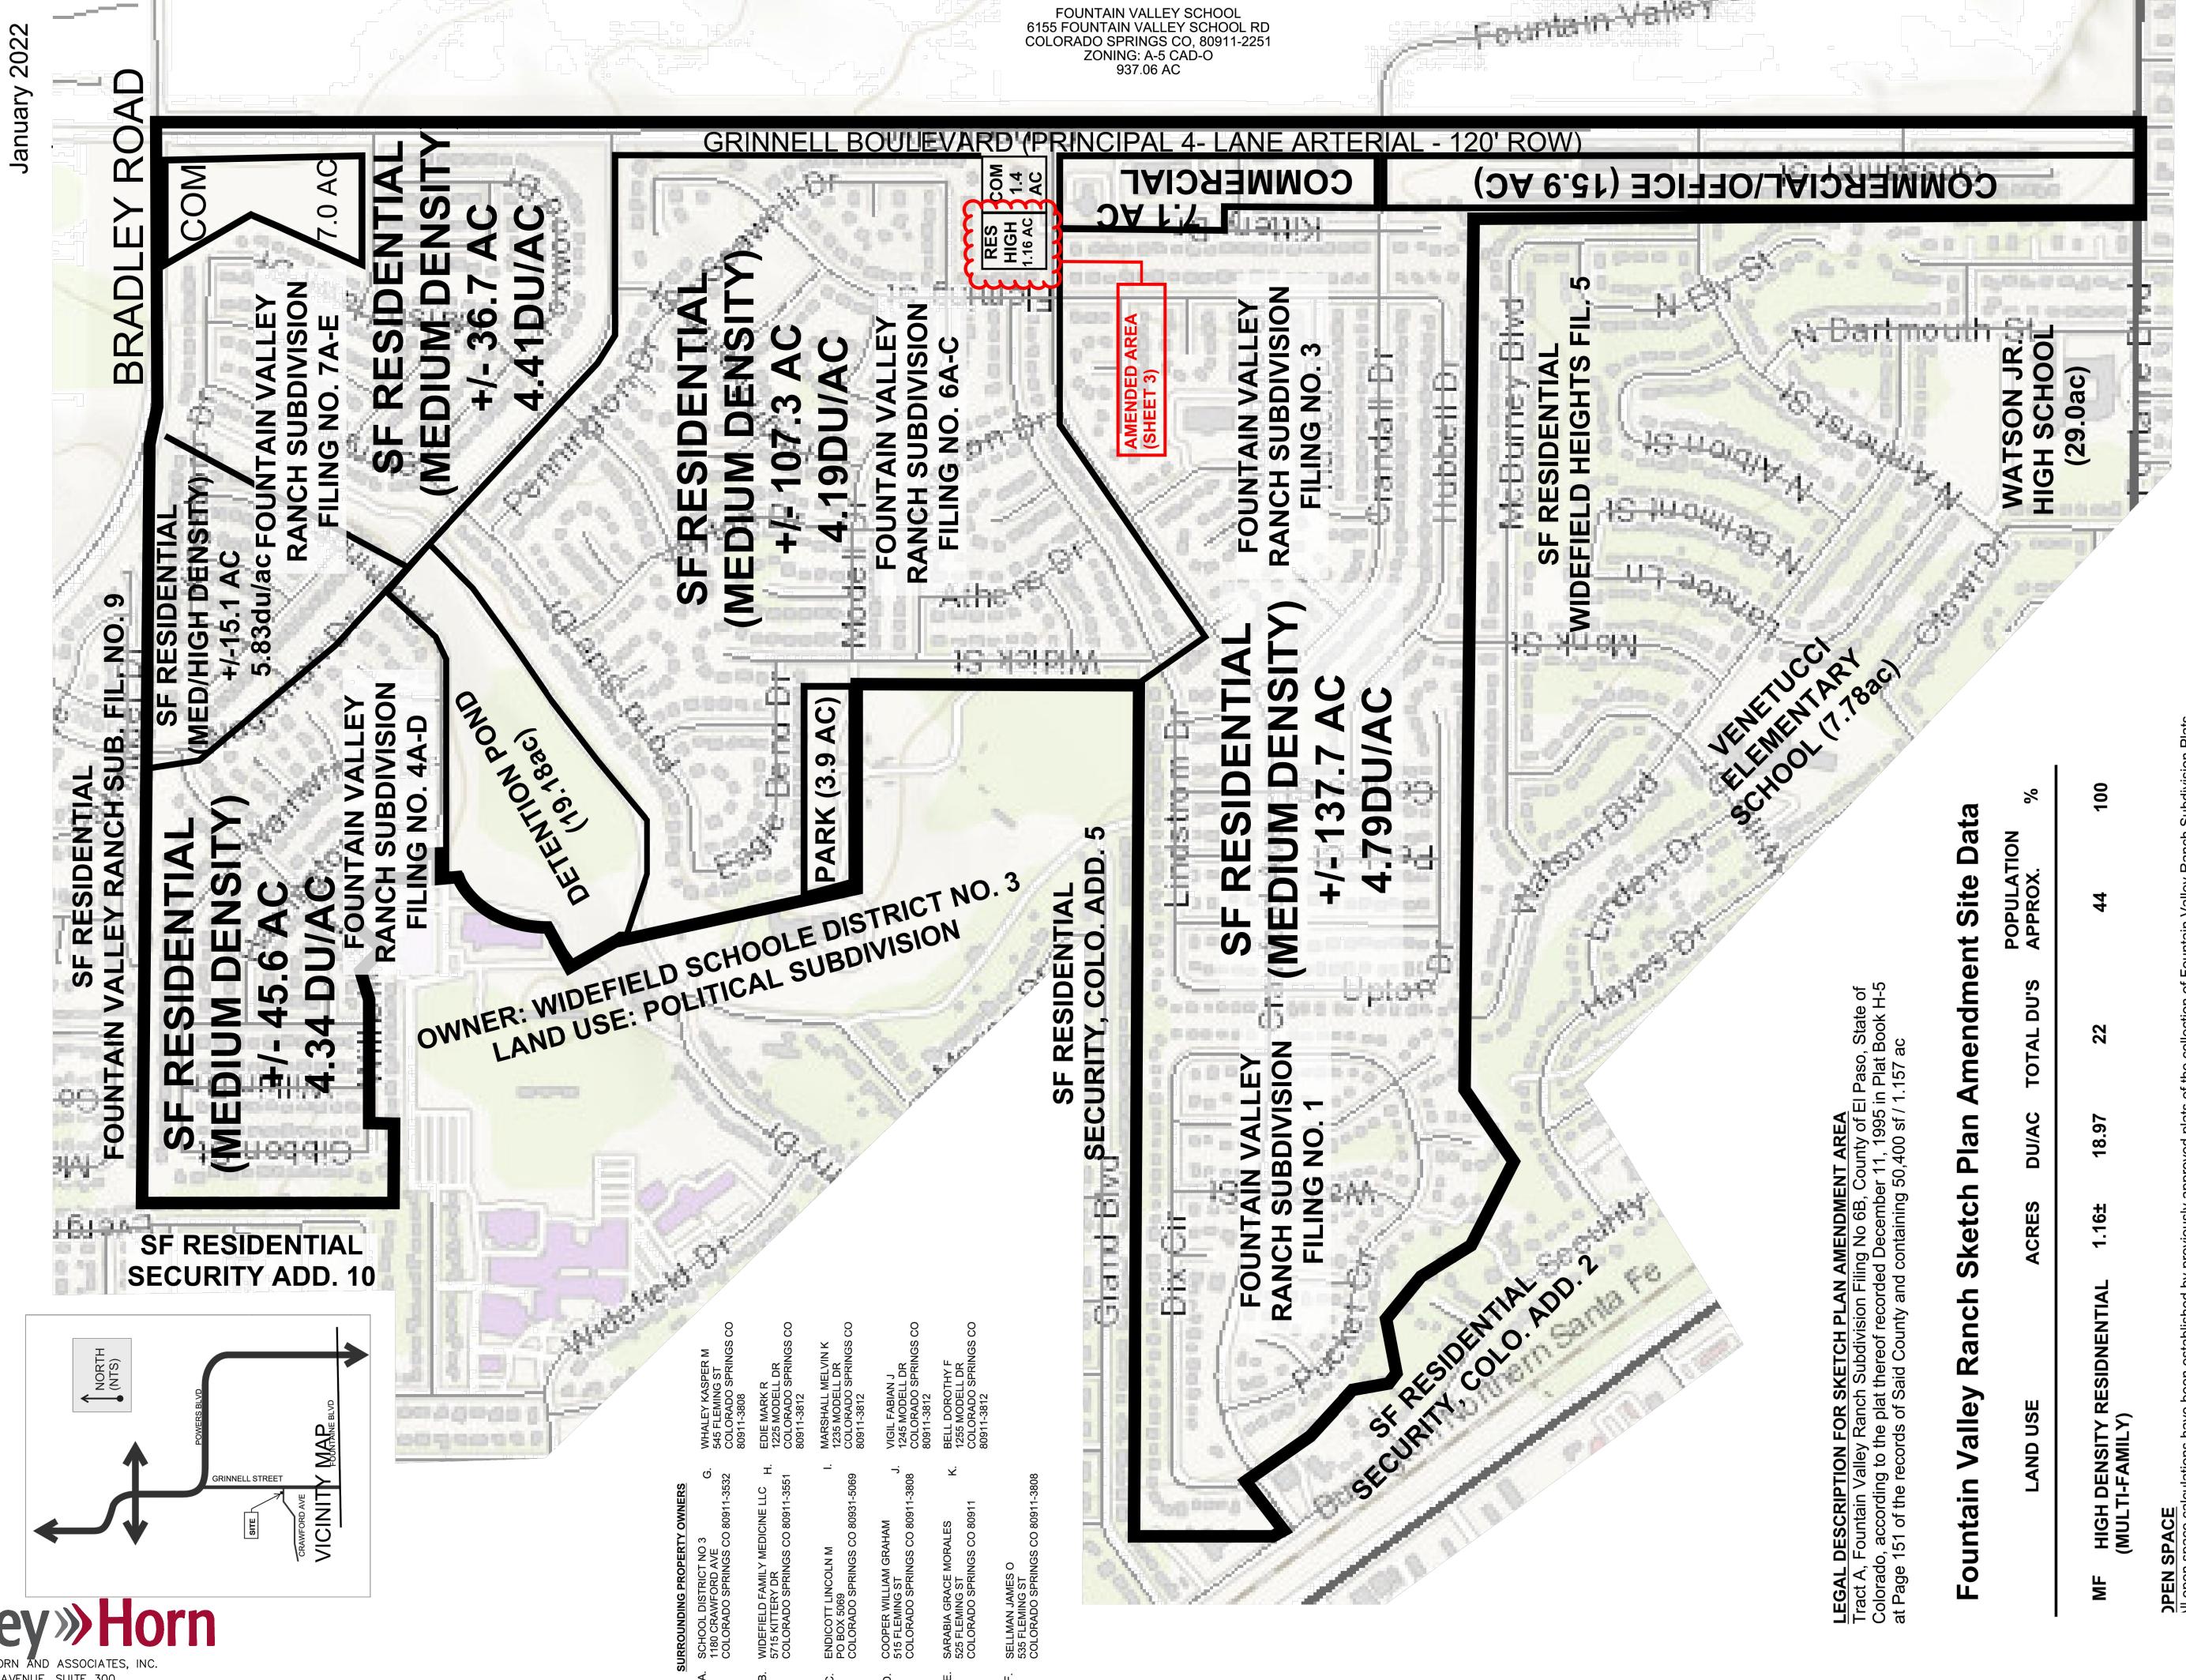

### LEGAL DESCRIPTION

TRACT A OF FOUNTAIN VALLEY RANCH FILING NO. 6B

CONTAINING 50,300 SF OR 1.157AC±

- 1. PROPERTY IS SUBJECT TO TERMS, CONDITIONS, PROVISIONS, BURDENS, OBLIGATIONS AND EASEMENTS AS SET FORTH AND GRANTED IN FOUNTAIN VALLEY RANCH SUBDIVISION FILING 6B, PROPERTY IS SUBJECT TO THE EFFECT OF ACCESS AND UTILITY EASEMENTS RECORDED DECEMBER 11, 1995 IN BOOK H-5 AT PAGE 151, RECEPTION NO. 095133093.
- 2. OPEN SPACE CALCULATIONS HAVE BEEN ESTABLISHED BY PREVIOUSLY APPROVED PLATS OF FOUNTAIN VALLEY RANCH SUBDIVISION PLATS, NO CHANGES WITH THIS AMENDMENT.