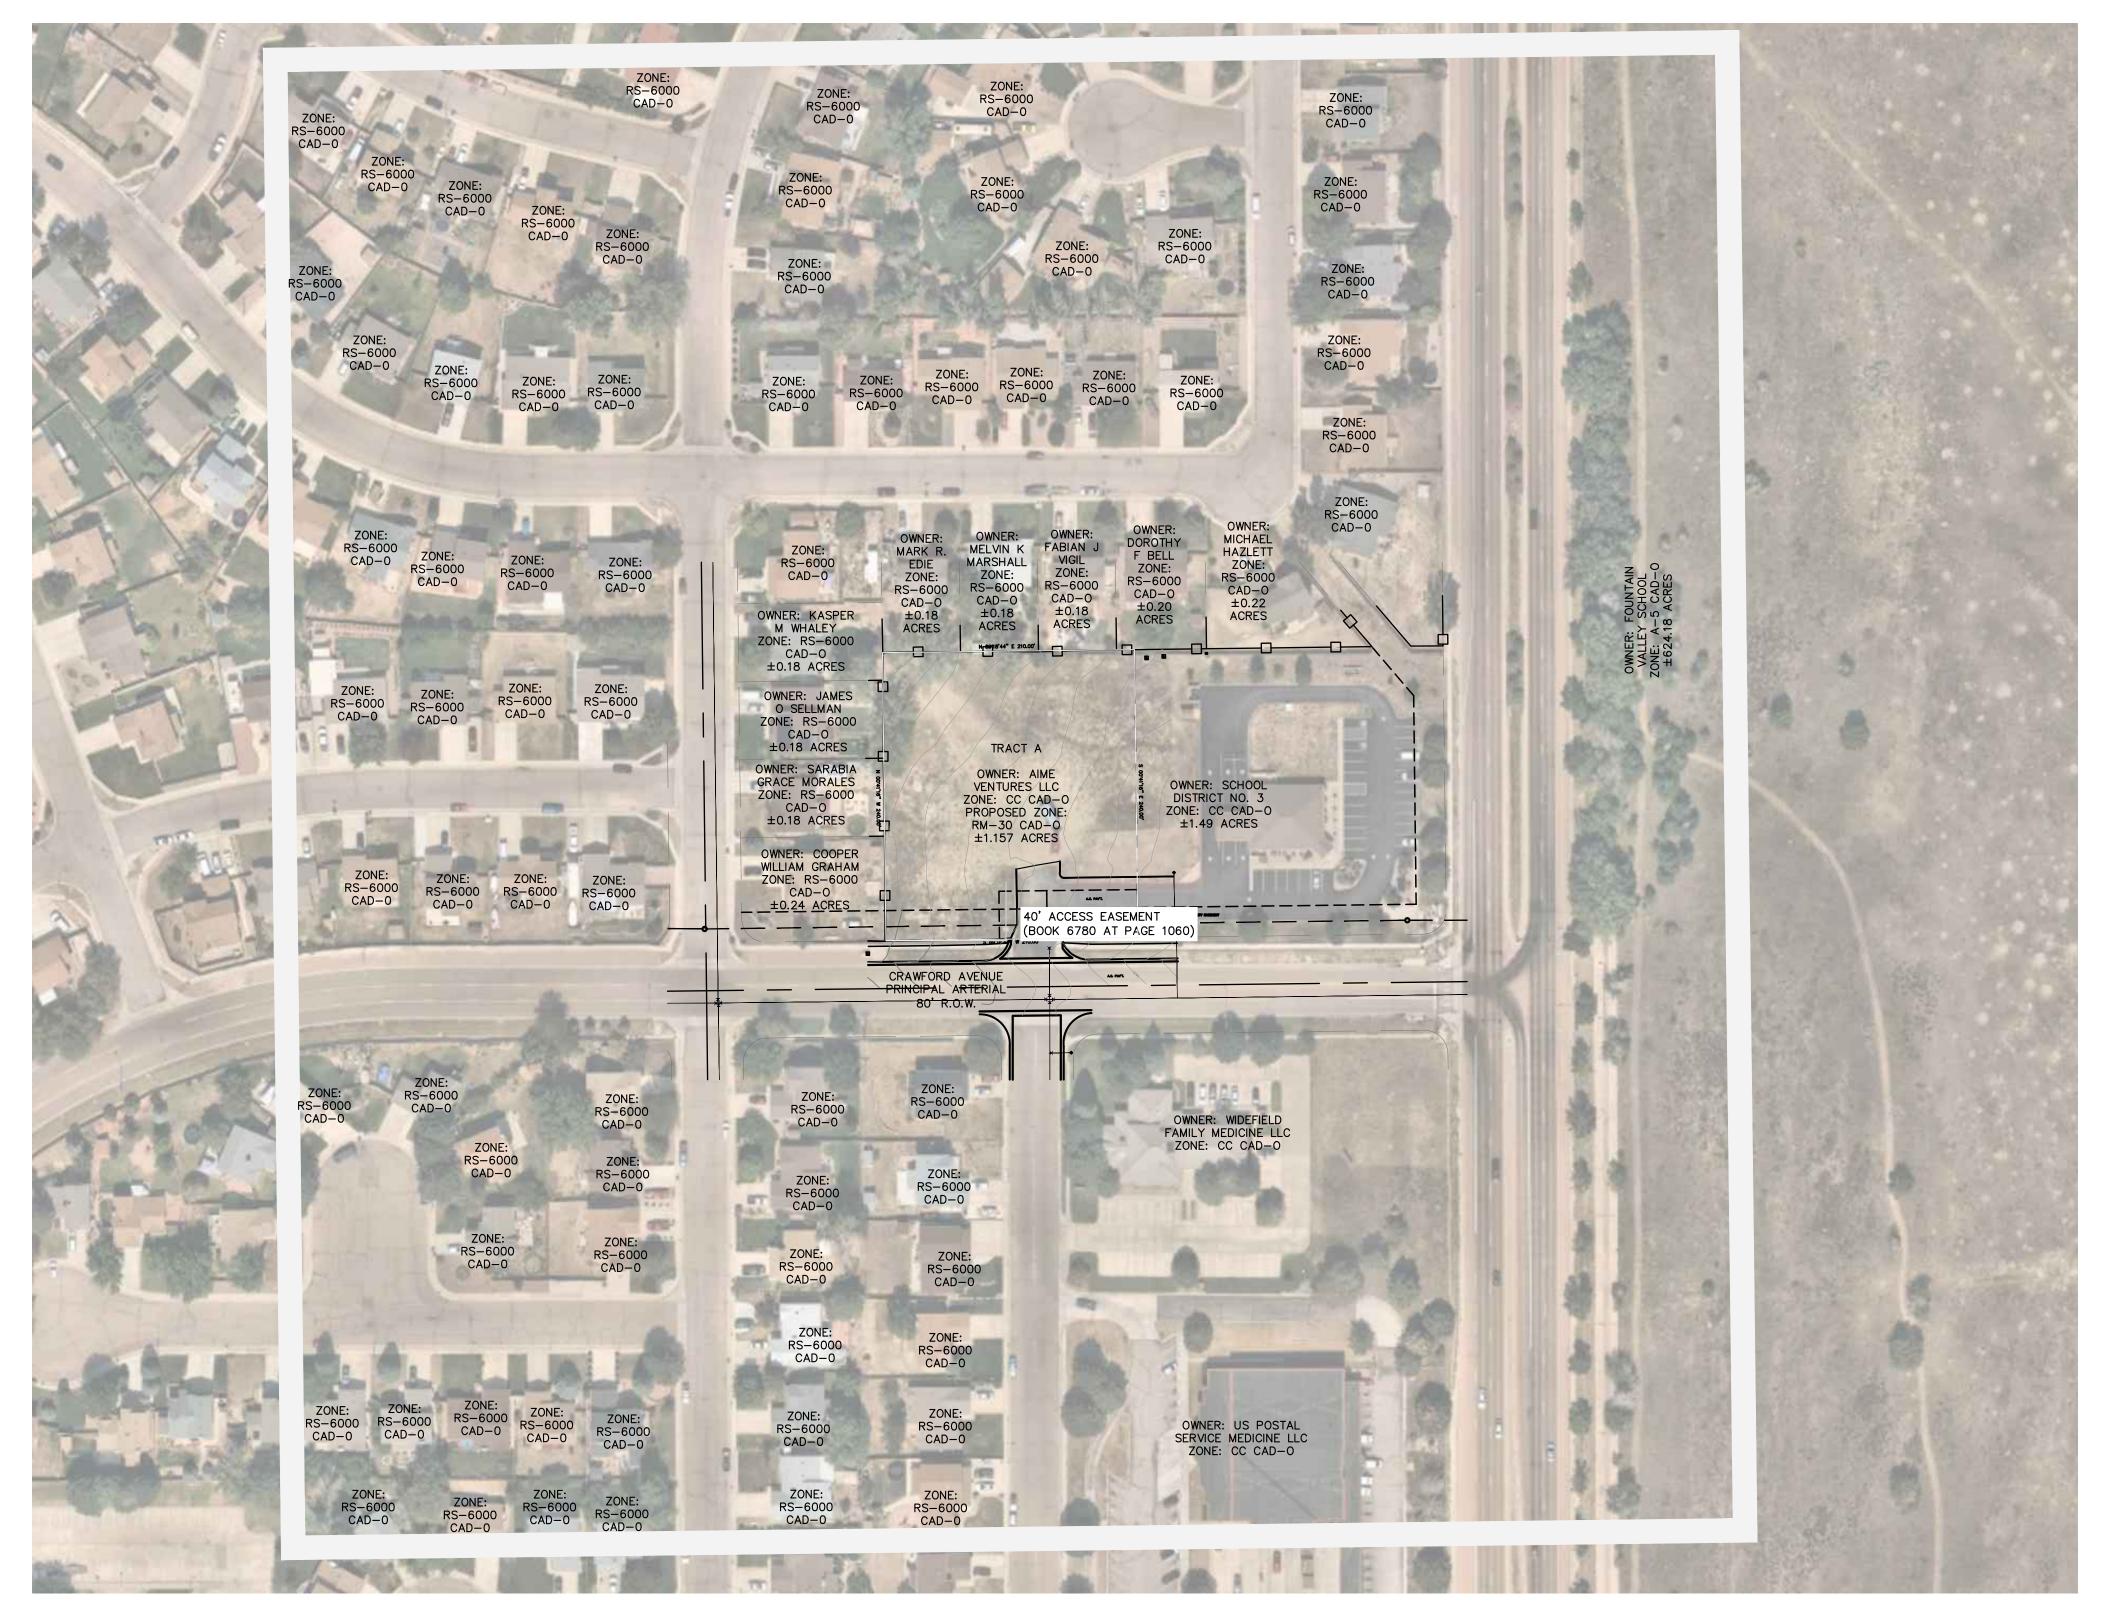

### LEGAL DESCRIPTION

TRACT A OF FOUNTAIN VALLEY RANCH FILING NO. 6B

CONTAINING 50,300 SF OR 1.157AC±

- 1. PROPERTY IS SUBJECT TO TERMS, CONDITIONS, PROVISIONS, BURDENS, OBLIGATIONS AND EASEMENTS AS SET FORTH AND GRANTED IN FOUNTAIN VALLEY RANCH SUBDIVISION FILING 6B, PROPERTY IS SUBJECT TO THE EFFECT OF ACCESS AND UTILITY EASEMENTS RECORDED DECEMBER 11, 1995 IN BOOK H-5 AT PAGE 151, RECEPTION NO. 095133093.
- 2. OPEN SPACE CALCULATIONS HAVE BEEN ESTABLISHED BY PREVIOUSLY APPROVED PLATS OF FOUNTAIN VALLEY RANCH SUBDIVISION PLATS, NO CHANGES WITH THIS AMENDMENT.