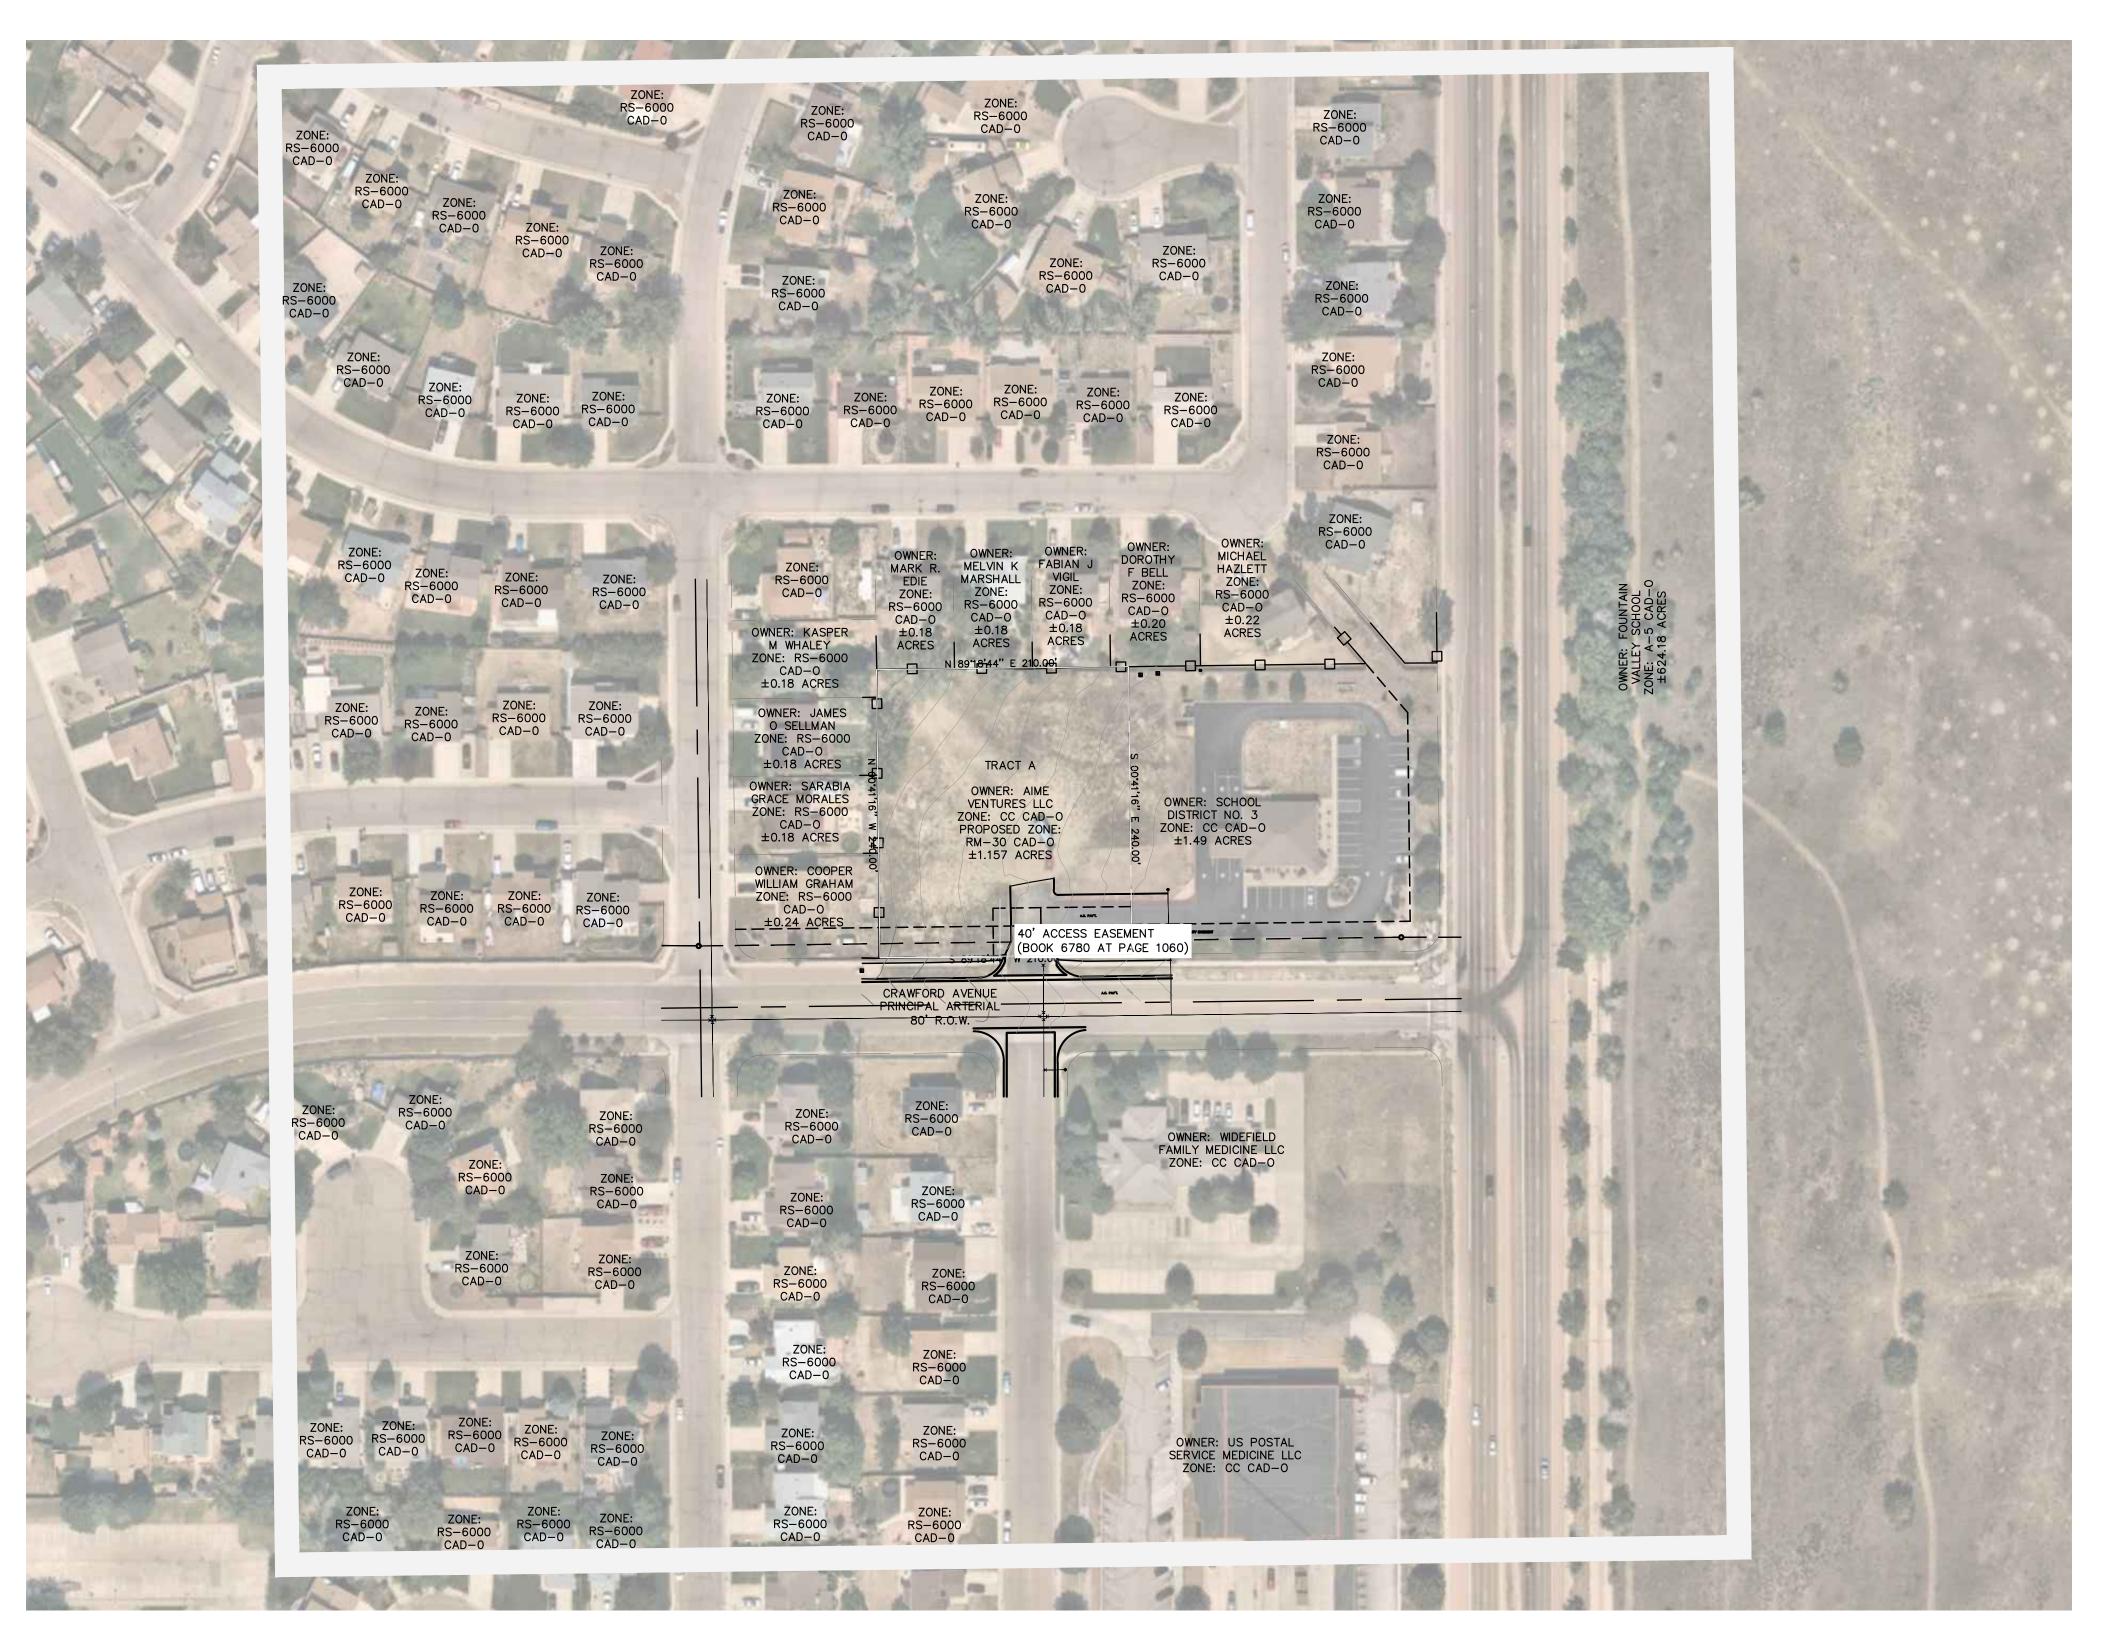

### LEGAL DESCRIPTION

TRACT A OF FOUNTAIN VALLEY RANCH FILING NO. 6B

CONTAINING 50,300 SF OR 1.157AC±

### NOTES:

1. PROPERTY IS SUBJECT TO TERMS, CONDITIONS, PROVISIONS, BURDENS, OBLIGATIONS AND EASEMENTS AS SET FORTH AND GRANTED IN FOUNTAIN VALLEY RANCH SUBDIVISION FILING 6B, PROPERTY IS SUBJECT TO THE EFFECT OF ACCESS AND UTILITY EASEMENTS RECORDED DECEMBER 11, 1995 IN BOOK H-5 AT PAGE 151, RECEPTION NO. 095133093.

2. OPEN SPACE CALCULATIONS HAVE BEEN ESTABLISHED BY PREVIOUSLY APPROVED PLATS OF FOUNTAIN VALLEY RANCH SUBDIVISION PLATS, NO CHANGES WITH THIS AMENDMENT.

OWNER:
AIME MANAGEMENT, LLC
CHRISTEL AIME CEO
1900 E. PIKES PEAK AVE., SUITE #3
COLORADO SPRINGS, CO 80909
CAime@aime-management.com
719-391-4444