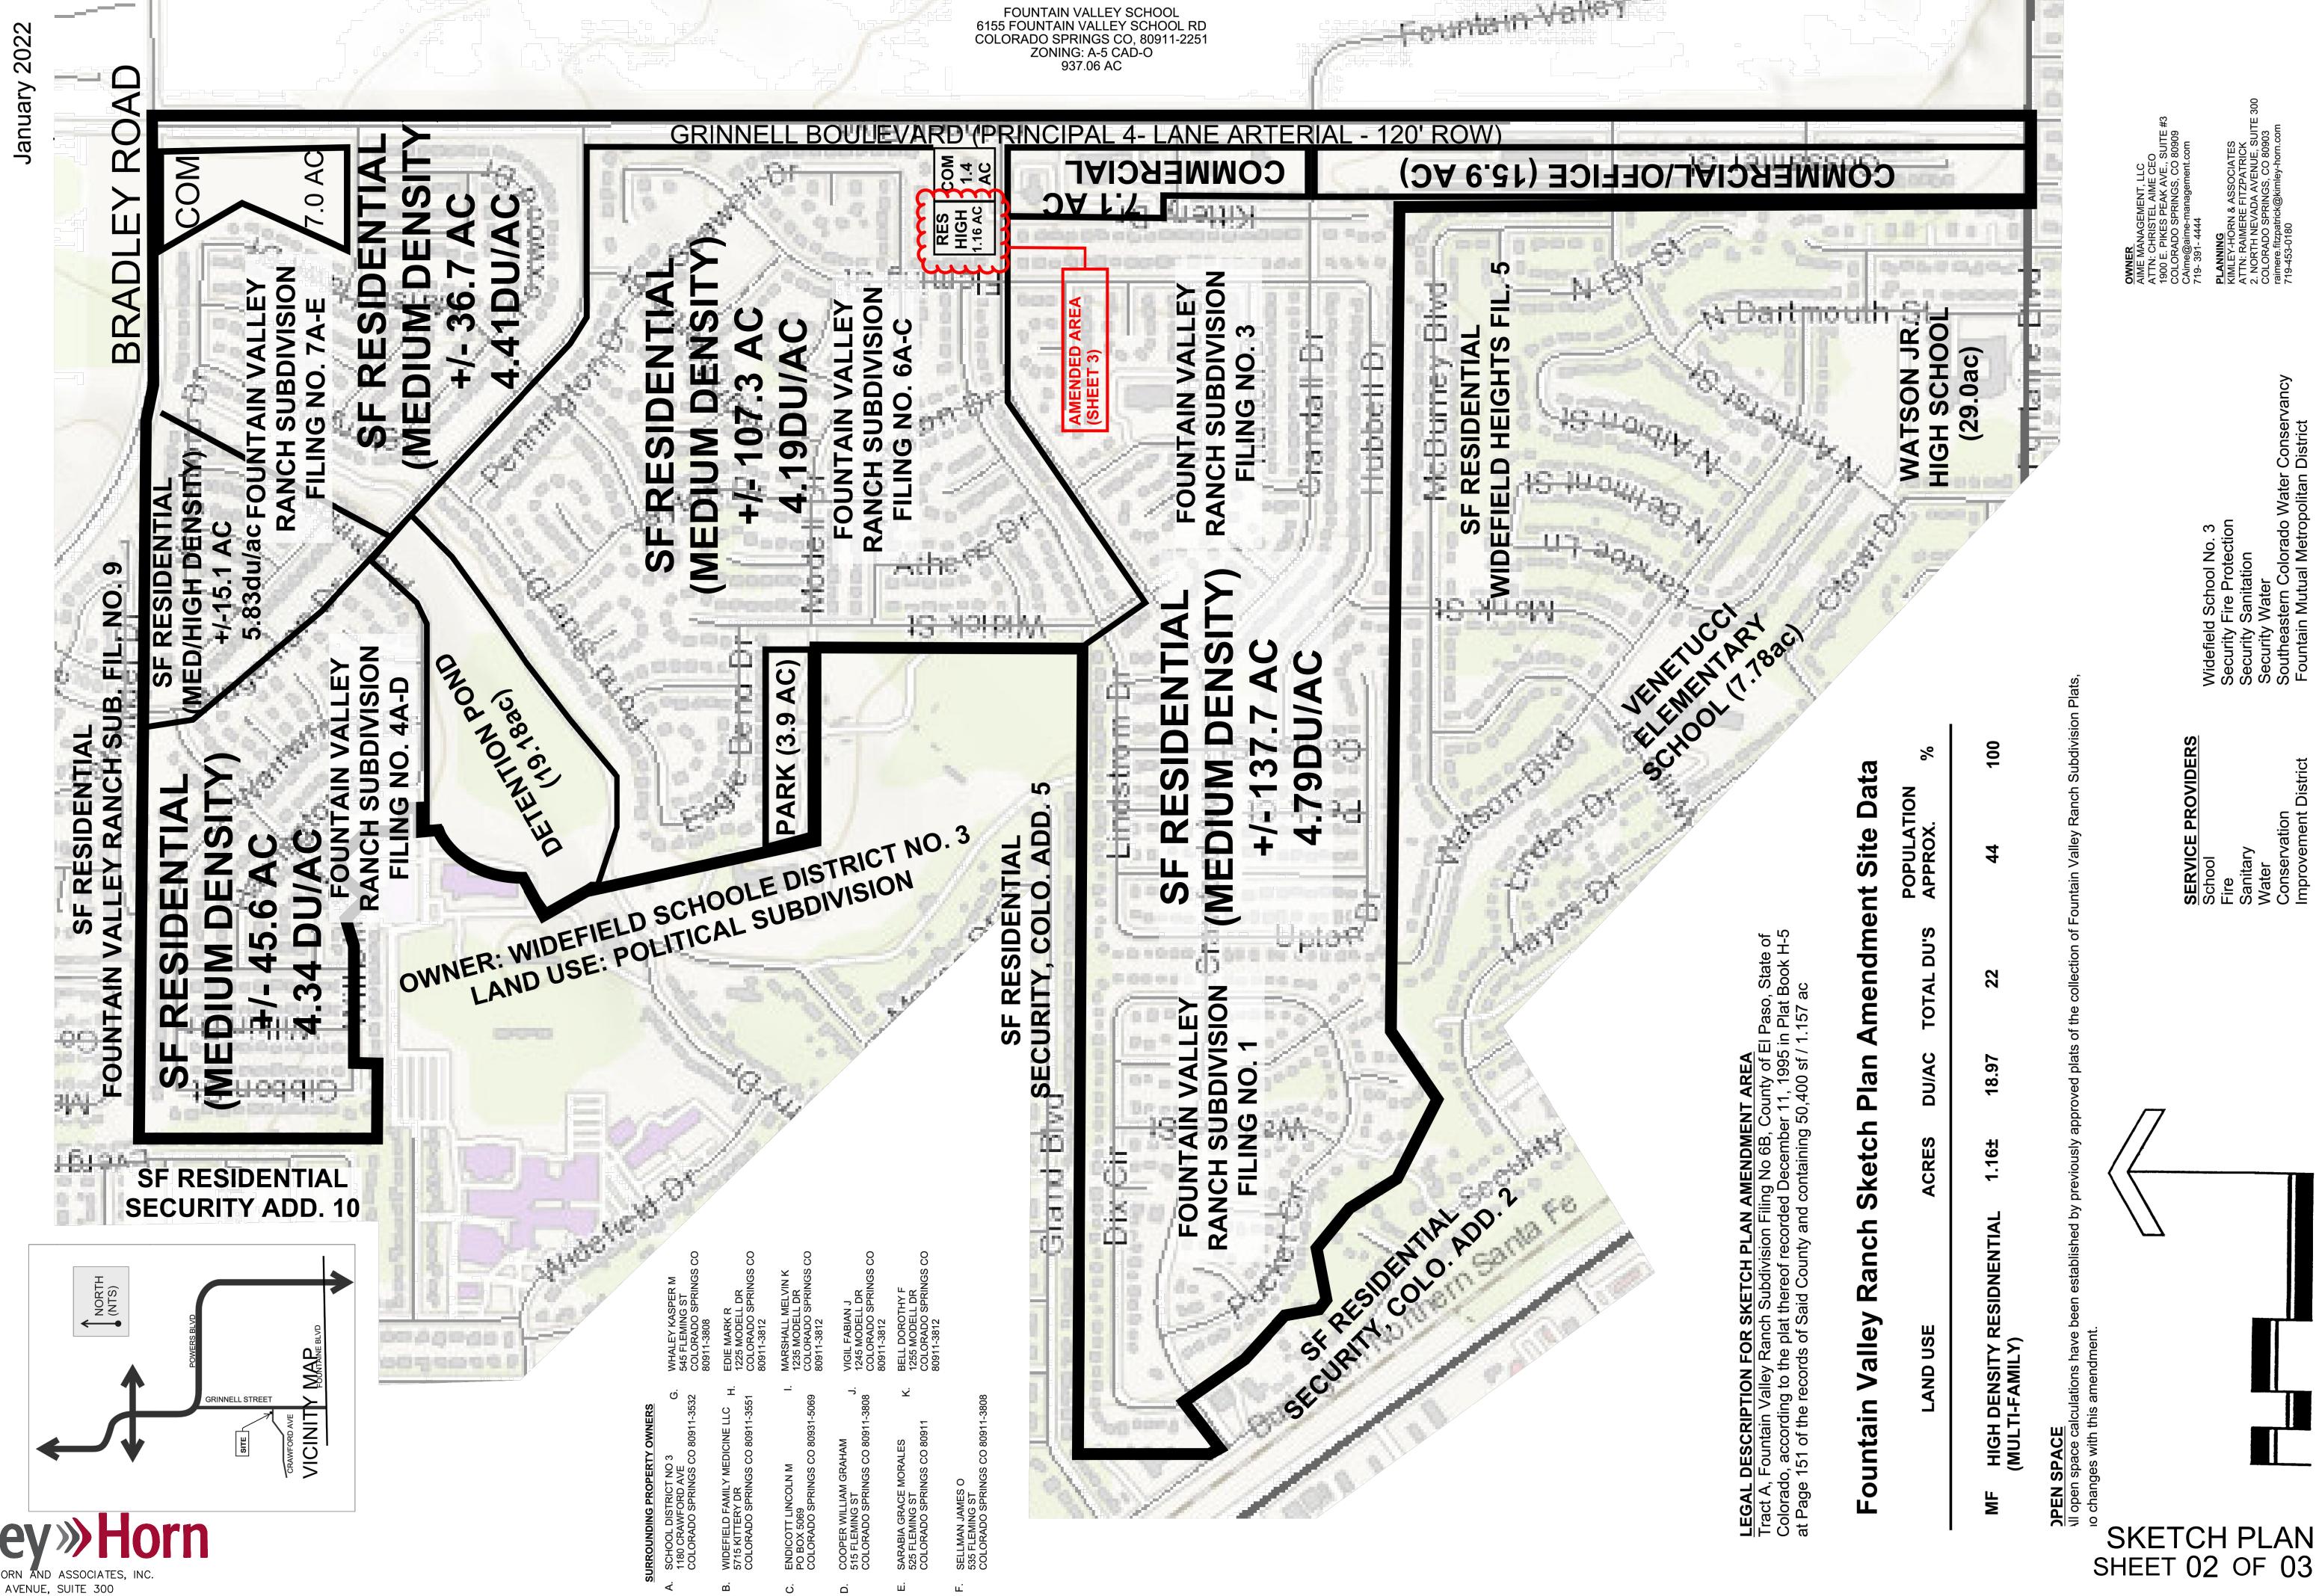

### LEGAL DESCRIPTION

TRACT A OF FOUNTAIN VALLEY RANCH FILING NO. 6B

CONTAINING 50,300 SF OR 1.157AC±

2. OPEN SPACE CALCULATIONS HAVE BEEN ESTABLISHED BY PREVIOUSLY APPROVED PLATS OF FOUNTAIN VALLEY RANCH SUBDIVISION PLATS, NO CHANGES WITH THIS AMENDMENT.

OWNER:
AIME MANAGEMENT, LLC
CHRISTEL AIME CEO
1900 E. PIKES PEAK AVE., SUITE #3
COLORADO SPRINGS, CO 80909
CAime@aime-management.com
719-391-4444

PLANNERS/LANDSCAPE ARCH.: KIMLEY HORN & ASSOCIATES 2 NORTH NEVADA AVENUE SUITE 300 COLORADO SPRINGS, CO 80903

SURVEYOR:
OLIVER E. WATTS CONSULTING ENGINEER, INC.
614 ELKTON DRIVE
COLORADO SPRINGS, CO 80907
ATTN: OLLIE WATTS, PE
(719) 593-0173
olliewatts@aol.com