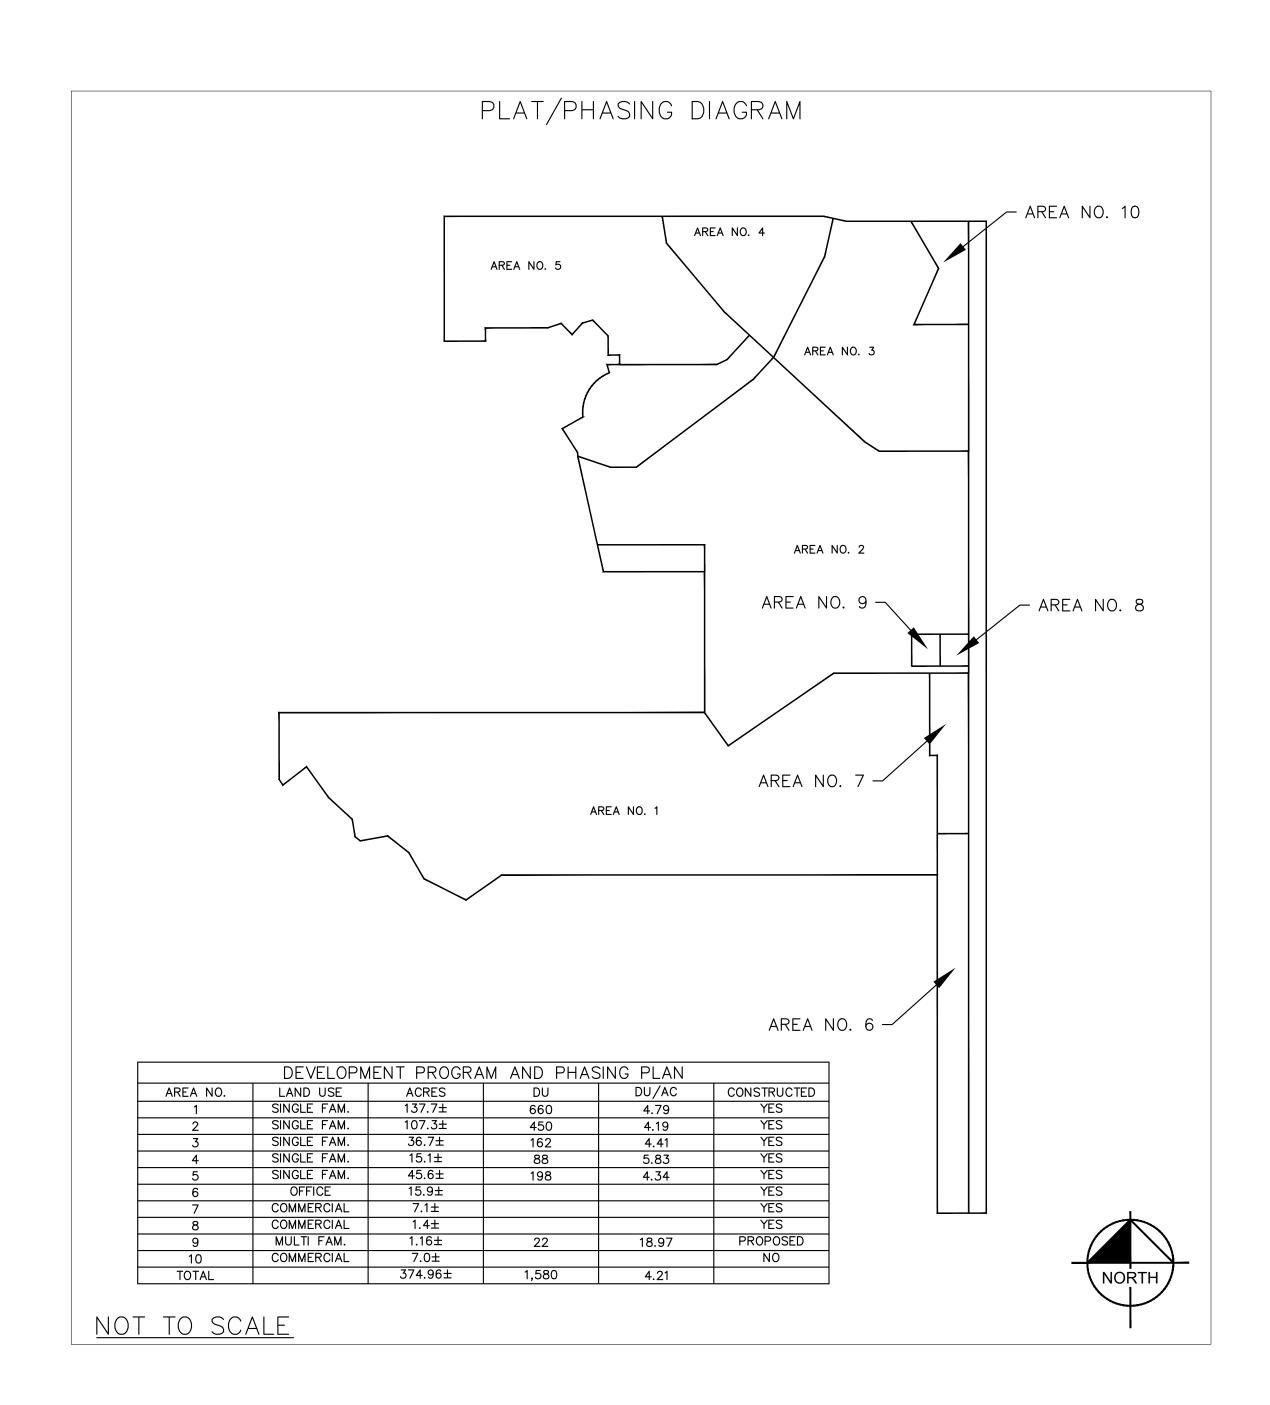

### LEGAL DESCRIPTION

TRACT A OF FOUNTAIN VALLEY RANCH FILING NO. 6B

CONTAINING 50,300 SF OR 1.157AC±

2. OPEN SPACE CALCULATIONS HAVE BEEN ESTABLISHED BY PREVIOUSLY APPROVED PLATS OF FOUNTAIN VALLEY RANCH SUBDIVISION PLATS, NO CHANGES WITH THIS AMENDMENT.

OWNER:
AIME MANAGEMENT, LLC
CHRISTEL AIME CEO
1900 E. PIKES PEAK AVE., SUITE #3
COLORADO SPRINGS, CO 80909
CAime@aime-management.com
719-391-4444