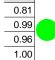

#### 133 (10) Subject: Highlight Page Index: 133 Date: 2/9/2022 12:29:44 PM Author: dsdrice Color: Layer: Space: Page Label: 114 Subject: Highlight 5 1 0 S Page Index: 133 Date: 2/9/2022 12:29:59 PM Author: dsdrice Color: Layer: Space: Page Label: 114 1.01 Subject: Highlight 0.82 Page Index: 133 1.01 Date: 2/9/2022 12:30:23 PM 0.53 Author: dsdrice Color: 0.53 Layer: Space: Page Label: 114 Subject: 9.12 162.51 63.59 1.0 Page Index: 133 Date: 2/9/2022 12:30:41 PM Author: dsdrice Color: Layer: Space: Page Label: 114 Subject: Callout why is this one so high? Page Index: 133 Date: 2/9/2022 12:31:45 PM Author: dsdrice Color: Layer: Space: Page Label: 114 บ.ซซ| Subject: Highlight 0.81 Page Index: 133 Date: 2/9/2022 12:32:21 PM 1.01 Author: dsdrice