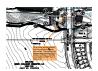

SL is not an appropriate BMP within a major drainageway such as this. They will likely be washed downstream during a decent runoff event. Consider using a different BMP here or none at all.

6(15)

Subject: Callout Page Index: 6