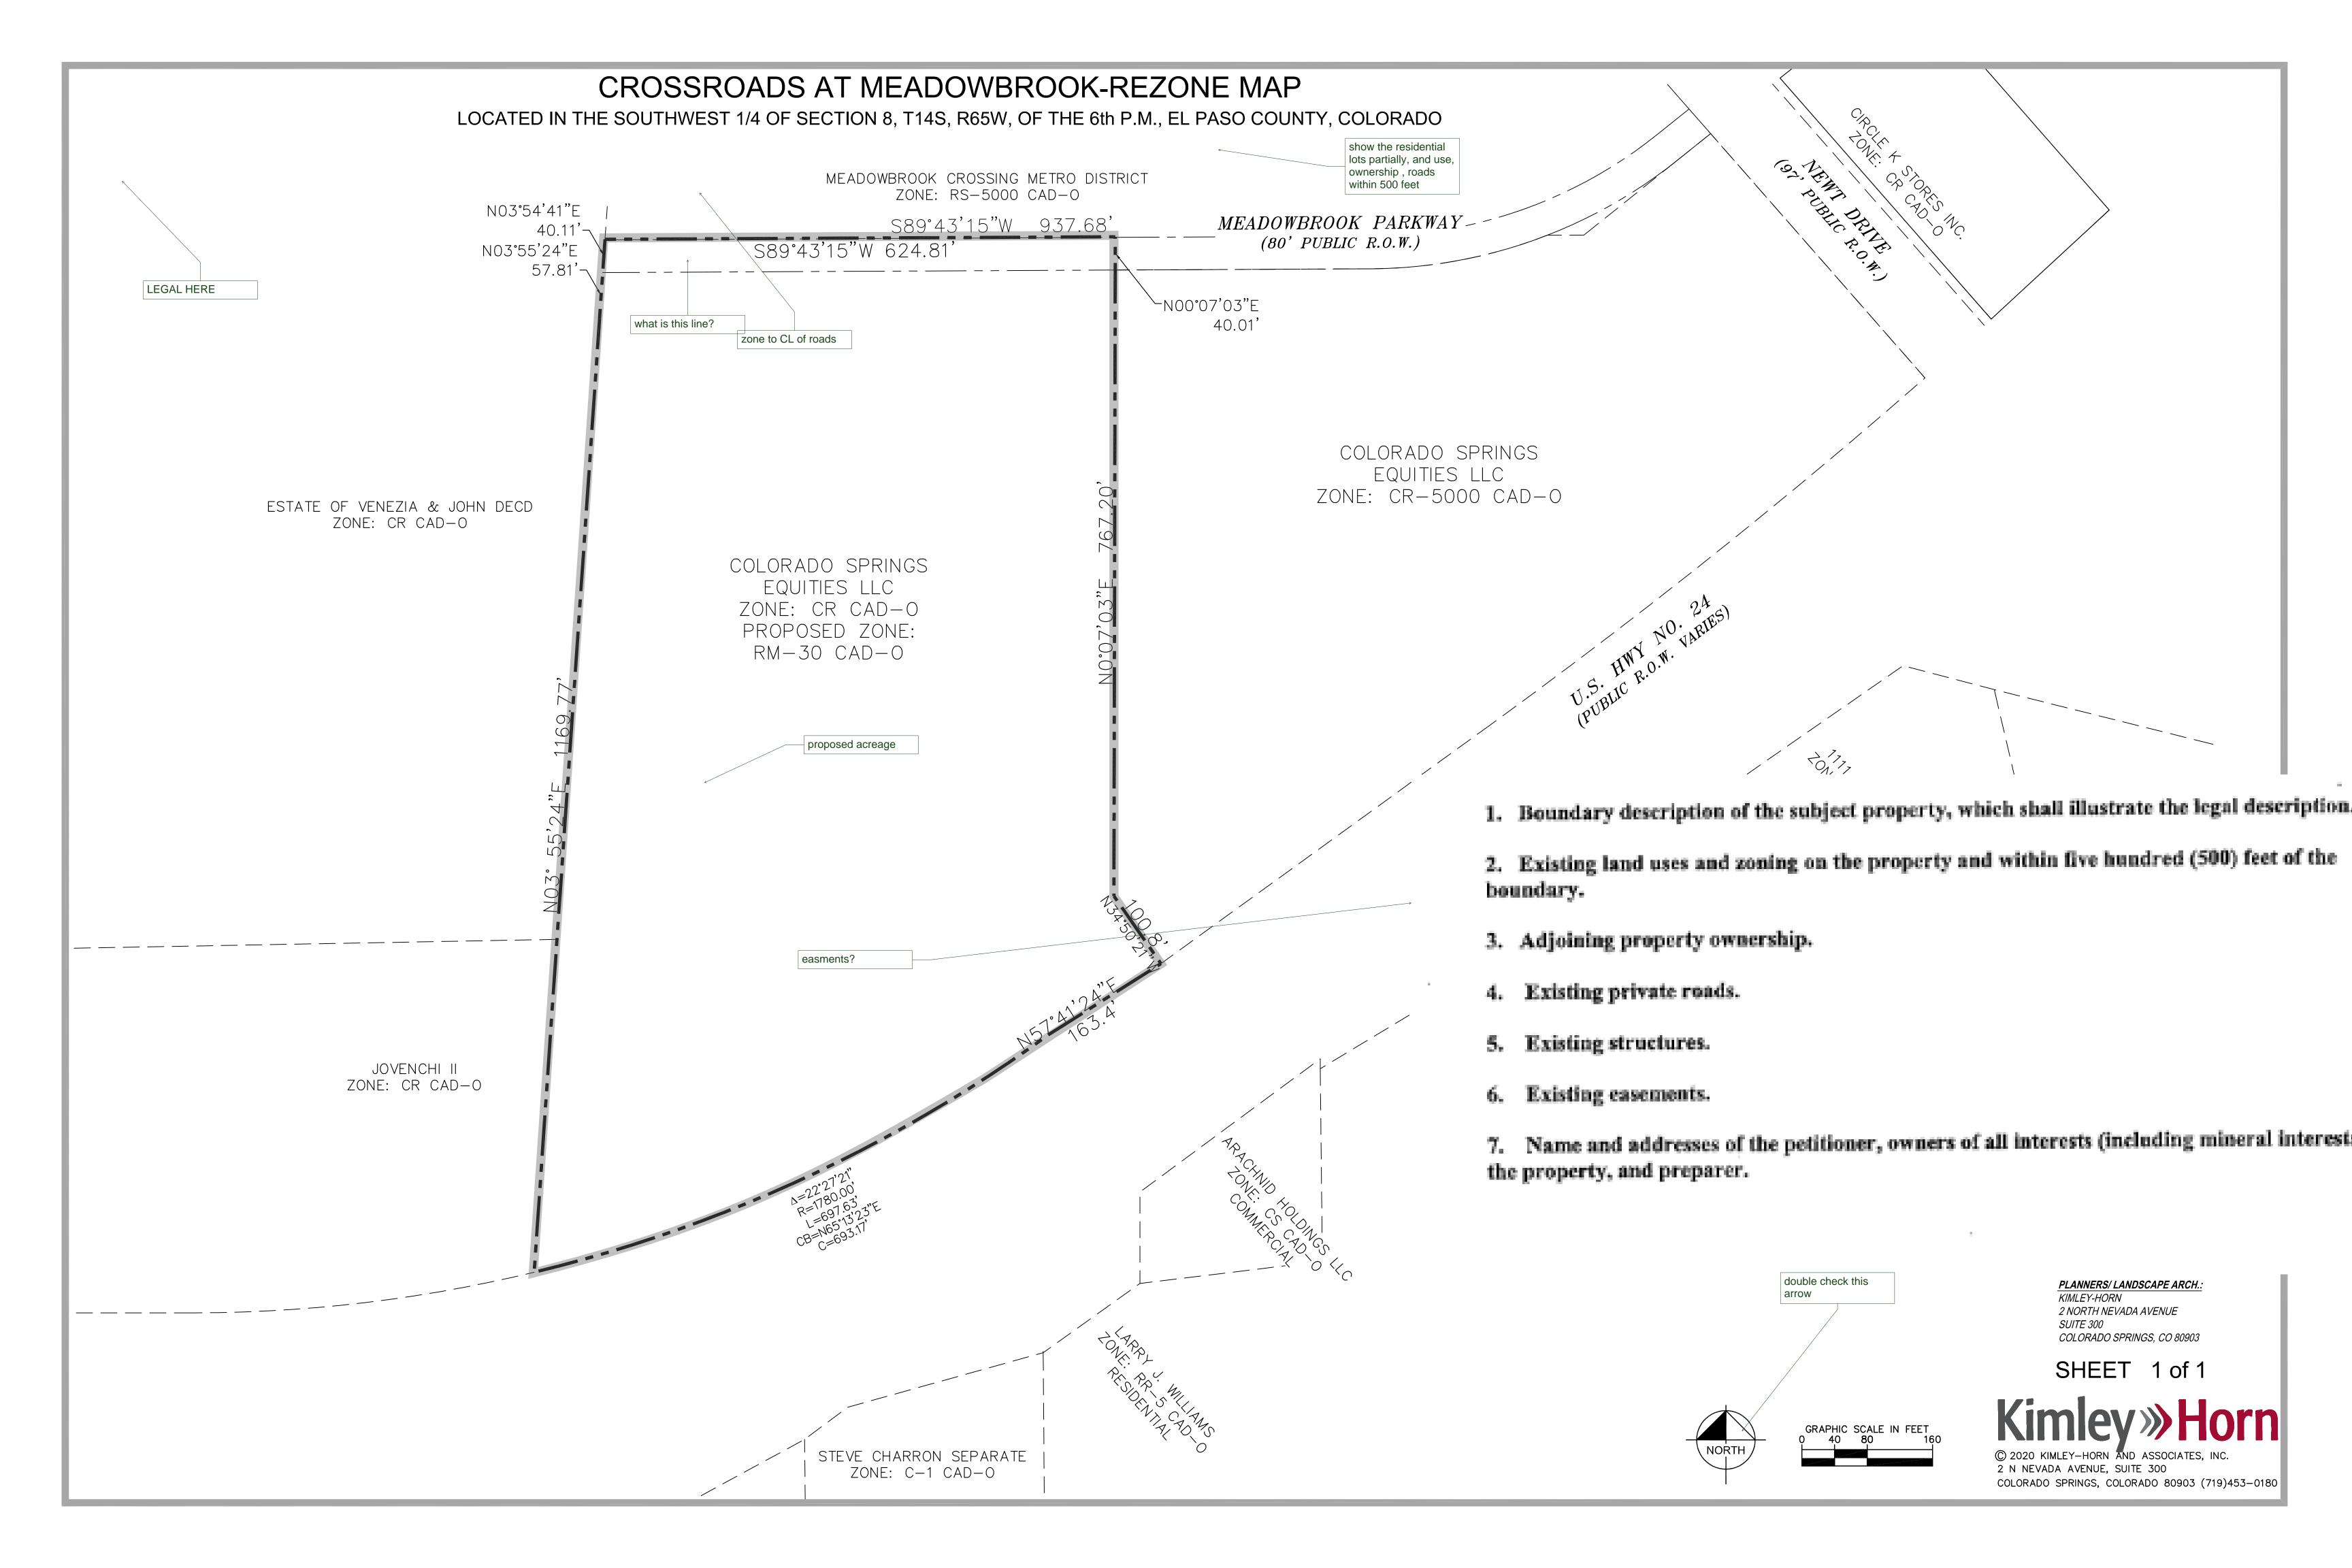

## dsdparsons (8) Subject: Callout zone to CL of roads Page Label: 1 Author: dsdparsons Date: 1/14/2021 3:12:18 PM Status: Color: Layer: Space: Subject: Callout LEGAL HERE Page Label: 1 Author: dsdparsons Date: 1/14/2021 3:12:29 PM Status: Color: Layer: Space: Subject: Callout proposed acreage Page Label: 1 Author: dsdparsons Date: 1/14/2021 3:12:46 PM Status: Color: Layer: Space: Subject: Callout double check this arrow Page Label: 1 Author: dsdparsons Date: 1/14/2021 3:13:57 PM Status: Color: Layer: Space: Subject: Image Page Label: 1 Author: dsdparsons Date: 1/14/2021 3:14:09 PM Status: Color: Layer: Space: Subject: Callout ONE MAP show the residential lots partially, and use, Page Label: 1 ownership, roads within 500 feet Author: dsdparsons Date: 1/14/2021 3:14:36 PM Status: Color:

Layer: Space: Subject: Callout
Page Label: 1
Author: dsdparsons
Date: 1/14/2021 3:15:00 PM
Status:

Status: Color: Layer: Space:

------

Subject: Callout Page Label: 1 Author: dsdparsons Date: 1/14/2021 3:15:23 PM

Status: Color: ■ Layer: Space: easments?