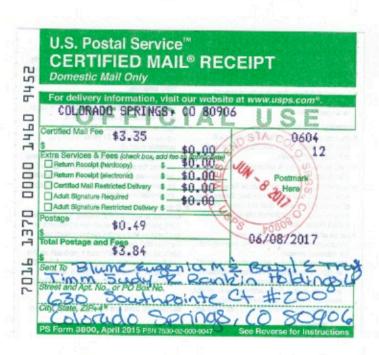

**Springs at Waterview** 

|                                              |                                                 |            | ings at Waterview | dress Mailing Address Subdivision  118 N TEJON ST STE 305 COLORADO SPRINGS CO |                      |  |  |
|----------------------------------------------|-------------------------------------------------|------------|-------------------|-------------------------------------------------------------------------------|----------------------|--|--|
| Property Owner                               | Tax Schedule #                                  | Zoning     | Location Address  | Mailing Address                                                               | Subdivision          |  |  |
| OWNER:                                       |                                                 |            |                   |                                                                               |                      |  |  |
| PARTNERSHIP LLLP                             |                                                 |            |                   | 118 N TEJON ST STE 305                                                        |                      |  |  |
| FRANK W HOWARD #2 LIMITED                    |                                                 |            |                   |                                                                               |                      |  |  |
| PARTNERSHIP LLLP                             | 5507206036                                      | PUD        | 5908 BRADLEY RD.  |                                                                               | Springs at Waterview |  |  |
| ADJACENT OWNERS:                             |                                                 |            |                   |                                                                               | - 3                  |  |  |
|                                              |                                                 |            |                   | <del>i</del>                                                                  | LOT 4 COLORADO       |  |  |
|                                              |                                                 |            |                   | 4770 HORIZONVIEW DR                                                           | CENTRE FOREIGN TRADE |  |  |
| COLORADO CENTRE METRO                        |                                                 |            |                   | COLORADO SPRINGS                                                              | ZONE & BUSINESS      |  |  |
| DISTRICT                                     | 5509101001                                      |            | BRADLEY RD        | CO 80925-1053                                                                 | PARK FIL NO 1        |  |  |
|                                              |                                                 |            |                   | 102 E PIKES PEAK AVE                                                          |                      |  |  |
|                                              |                                                 |            |                   | STE 200 COLORADO                                                              |                      |  |  |
| MARKSHEFFEL-WOODMEN INVEST LLC               | 5500000392                                      |            | 9-15-65           | SPRINGS CO 80903-1818                                                         | UN-PLATTED           |  |  |
|                                              |                                                 |            |                   | 102 E PIKES PEAK AVE                                                          |                      |  |  |
| MARKSHEFFEL-WOODMEN                          |                                                 |            |                   | STE 200 COLORADO                                                              |                      |  |  |
| INVESTMENTS L                                | 5500000374                                      |            | 9-15-65           | SPRINGS CO 80903-1818                                                         | UN-PLATTED           |  |  |
|                                              |                                                 |            |                   | 102 E PIKES PEAK AVE                                                          |                      |  |  |
|                                              |                                                 |            |                   | STE 200 COLORADO                                                              |                      |  |  |
| CASE LINDSAY J                               | 5500000388                                      |            | 9-15-65           | SPRINGS CO 80903-1818                                                         | UN-PLATTED           |  |  |
|                                              |                                                 |            |                   | 102 E PIKES PEAK AVE                                                          |                      |  |  |
|                                              | 550000000                                       |            | 0.45.05           | STE 200 COLORADO                                                              | 5. 47755             |  |  |
| MARKSHEFFEL-WOODMEN INVEST LLC               | 5500000389                                      |            | 9-15-65           | SPRINGS CO 80903-1818                                                         | UN-PLATTED           |  |  |
|                                              |                                                 |            |                   | PO BOX 1575 MAIL CODE                                                         |                      |  |  |
| COLORADO SPRINGS CITY OF                     | EE00000000                                      |            | 0.45.65           | 455 COLORADO                                                                  | LINI DI ATTED        |  |  |
| COLORADO SPRINGS CITY OF                     | 5500000220 9-15-65 SPRINGS CO 80901-1575 UN-PLA | UN-PLATTED |                   |                                                                               |                      |  |  |
|                                              |                                                 |            |                   | COLORADO SPRINGS                                                              |                      |  |  |
| BLH NO 4 LLC                                 | 5500000399                                      |            | FONTAINE BLVD     | CO 80903-2246                                                                 | UN-PLATTED           |  |  |
|                                              | 3300000333                                      |            | FORTATIVE BLVD    | CO 80903-2240                                                                 | ON-FEATTED           |  |  |
| STATE OF COLORADO C/O DIVISION OF PURCHASING |                                                 |            |                   | 633 17TH ST STE 1520                                                          |                      |  |  |
| OF PURCHASING                                | 5500000015                                      |            | 9-15-65           | DENVER CO 80202-3609                                                          | W2 SEC 16-15-65      |  |  |
| BLUME EUGENIA M & BASIL E TRUST TIMM         | 000000010                                       |            | 0 10 00           | 630 SOUTHPOINTE CT                                                            | 112 020 10 10 00     |  |  |
| JUDY R RANKIN HOLDINGS LP                    |                                                 |            |                   | STE 200 COLORADO                                                              |                      |  |  |
|                                              | 5500000334                                      |            | 8-15-65           | SPRINGS CO 80906-3800                                                         | UN-PLATTED           |  |  |
|                                              |                                                 |            |                   |                                                                               |                      |  |  |
|                                              |                                                 |            |                   |                                                                               |                      |  |  |
|                                              |                                                 |            |                   |                                                                               |                      |  |  |
|                                              |                                                 |            |                   |                                                                               |                      |  |  |
|                                              |                                                 |            |                   |                                                                               |                      |  |  |
|                                              |                                                 |            |                   |                                                                               |                      |  |  |
|                                              |                                                 |            |                   |                                                                               |                      |  |  |
|                                              |                                                 |            |                   |                                                                               |                      |  |  |
|                                              |                                                 |            |                   |                                                                               |                      |  |  |