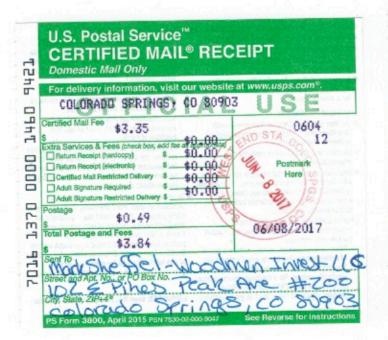

**Springs at Waterview** 

|                                              |                                                 |            | ings at Waterview | dress Mailing Address Subdivision  118 N TEJON ST STE 305 COLORADO SPRINGS CO |                      |  |  |
|----------------------------------------------|-------------------------------------------------|------------|-------------------|-------------------------------------------------------------------------------|----------------------|--|--|
| Property Owner                               | Tax Schedule #                                  | Zoning     | Location Address  | Mailing Address                                                               | Subdivision          |  |  |
| OWNER:                                       |                                                 |            |                   |                                                                               |                      |  |  |
| PARTNERSHIP LLLP                             |                                                 |            |                   | 118 N TEJON ST STE 305                                                        |                      |  |  |
| FRANK W HOWARD #2 LIMITED                    |                                                 |            |                   |                                                                               |                      |  |  |
| PARTNERSHIP LLLP                             | 5507206036                                      | PUD        | 5908 BRADLEY RD.  |                                                                               | Springs at Waterview |  |  |
| ADJACENT OWNERS:                             |                                                 |            |                   |                                                                               | - 3                  |  |  |
|                                              |                                                 |            |                   | <del>i</del>                                                                  | LOT 4 COLORADO       |  |  |
|                                              |                                                 |            |                   | 4770 HORIZONVIEW DR                                                           | CENTRE FOREIGN TRADE |  |  |
| COLORADO CENTRE METRO                        |                                                 |            |                   | COLORADO SPRINGS                                                              | ZONE & BUSINESS      |  |  |
| DISTRICT                                     | 5509101001                                      |            | BRADLEY RD        | CO 80925-1053                                                                 | PARK FIL NO 1        |  |  |
|                                              |                                                 |            |                   | 102 E PIKES PEAK AVE                                                          |                      |  |  |
|                                              |                                                 |            |                   | STE 200 COLORADO                                                              |                      |  |  |
| MARKSHEFFEL-WOODMEN INVEST LLC               | 5500000392                                      |            | 9-15-65           | SPRINGS CO 80903-1818                                                         | UN-PLATTED           |  |  |
|                                              |                                                 |            |                   | 102 E PIKES PEAK AVE                                                          |                      |  |  |
| MARKSHEFFEL-WOODMEN                          |                                                 |            |                   | STE 200 COLORADO                                                              |                      |  |  |
| INVESTMENTS L                                | 5500000374                                      |            | 9-15-65           | SPRINGS CO 80903-1818                                                         | UN-PLATTED           |  |  |
|                                              |                                                 |            |                   | 102 E PIKES PEAK AVE                                                          |                      |  |  |
|                                              |                                                 |            |                   | STE 200 COLORADO                                                              |                      |  |  |
| CASE LINDSAY J                               | 5500000388                                      |            | 9-15-65           | SPRINGS CO 80903-1818                                                         | UN-PLATTED           |  |  |
|                                              |                                                 |            |                   | 102 E PIKES PEAK AVE                                                          |                      |  |  |
|                                              | 550000000                                       |            | 0.45.05           | STE 200 COLORADO                                                              | 5. 47755             |  |  |
| MARKSHEFFEL-WOODMEN INVEST LLC               | 5500000389                                      |            | 9-15-65           | SPRINGS CO 80903-1818                                                         | UN-PLATTED           |  |  |
|                                              |                                                 |            |                   | PO BOX 1575 MAIL CODE                                                         |                      |  |  |
| COLORADO SPRINGS CITY OF                     | EE00000000                                      |            | 0.45.65           | 455 COLORADO                                                                  | LINI DI ATTED        |  |  |
| COLORADO SPRINGS CITY OF                     | 5500000220 9-15-65 SPRINGS CO 80901-1575 UN-PLA | UN-PLATTED |                   |                                                                               |                      |  |  |
|                                              |                                                 |            |                   | COLORADO SPRINGS                                                              |                      |  |  |
| BLH NO 4 LLC                                 | 5500000399                                      |            | FONTAINE BLVD     | CO 80903-2246                                                                 | UN-PLATTED           |  |  |
|                                              | 3300000333                                      |            | FORTATIVE BLVD    | CO 80903-2240                                                                 | ON-FEATTED           |  |  |
| STATE OF COLORADO C/O DIVISION OF PURCHASING |                                                 |            |                   | 633 17TH ST STE 1520                                                          |                      |  |  |
| OF PURCHASING                                | 5500000015                                      |            | 9-15-65           | DENVER CO 80202-3609                                                          | W2 SEC 16-15-65      |  |  |
| BLUME EUGENIA M & BASIL E TRUST TIMM         | 000000010                                       |            | 0 10 00           | 630 SOUTHPOINTE CT                                                            | 112 020 10 10 00     |  |  |
| JUDY R RANKIN HOLDINGS LP                    |                                                 |            |                   | STE 200 COLORADO                                                              |                      |  |  |
|                                              | 5500000334                                      |            | 8-15-65           | SPRINGS CO 80906-3800                                                         | UN-PLATTED           |  |  |
|                                              |                                                 |            |                   |                                                                               |                      |  |  |
|                                              |                                                 |            |                   |                                                                               |                      |  |  |
|                                              |                                                 |            |                   |                                                                               |                      |  |  |
|                                              |                                                 |            |                   |                                                                               |                      |  |  |
|                                              |                                                 |            |                   |                                                                               |                      |  |  |
|                                              |                                                 |            |                   |                                                                               |                      |  |  |
|                                              |                                                 |            |                   |                                                                               |                      |  |  |
|                                              |                                                 |            |                   |                                                                               |                      |  |  |
|                                              |                                                 |            |                   |                                                                               |                      |  |  |