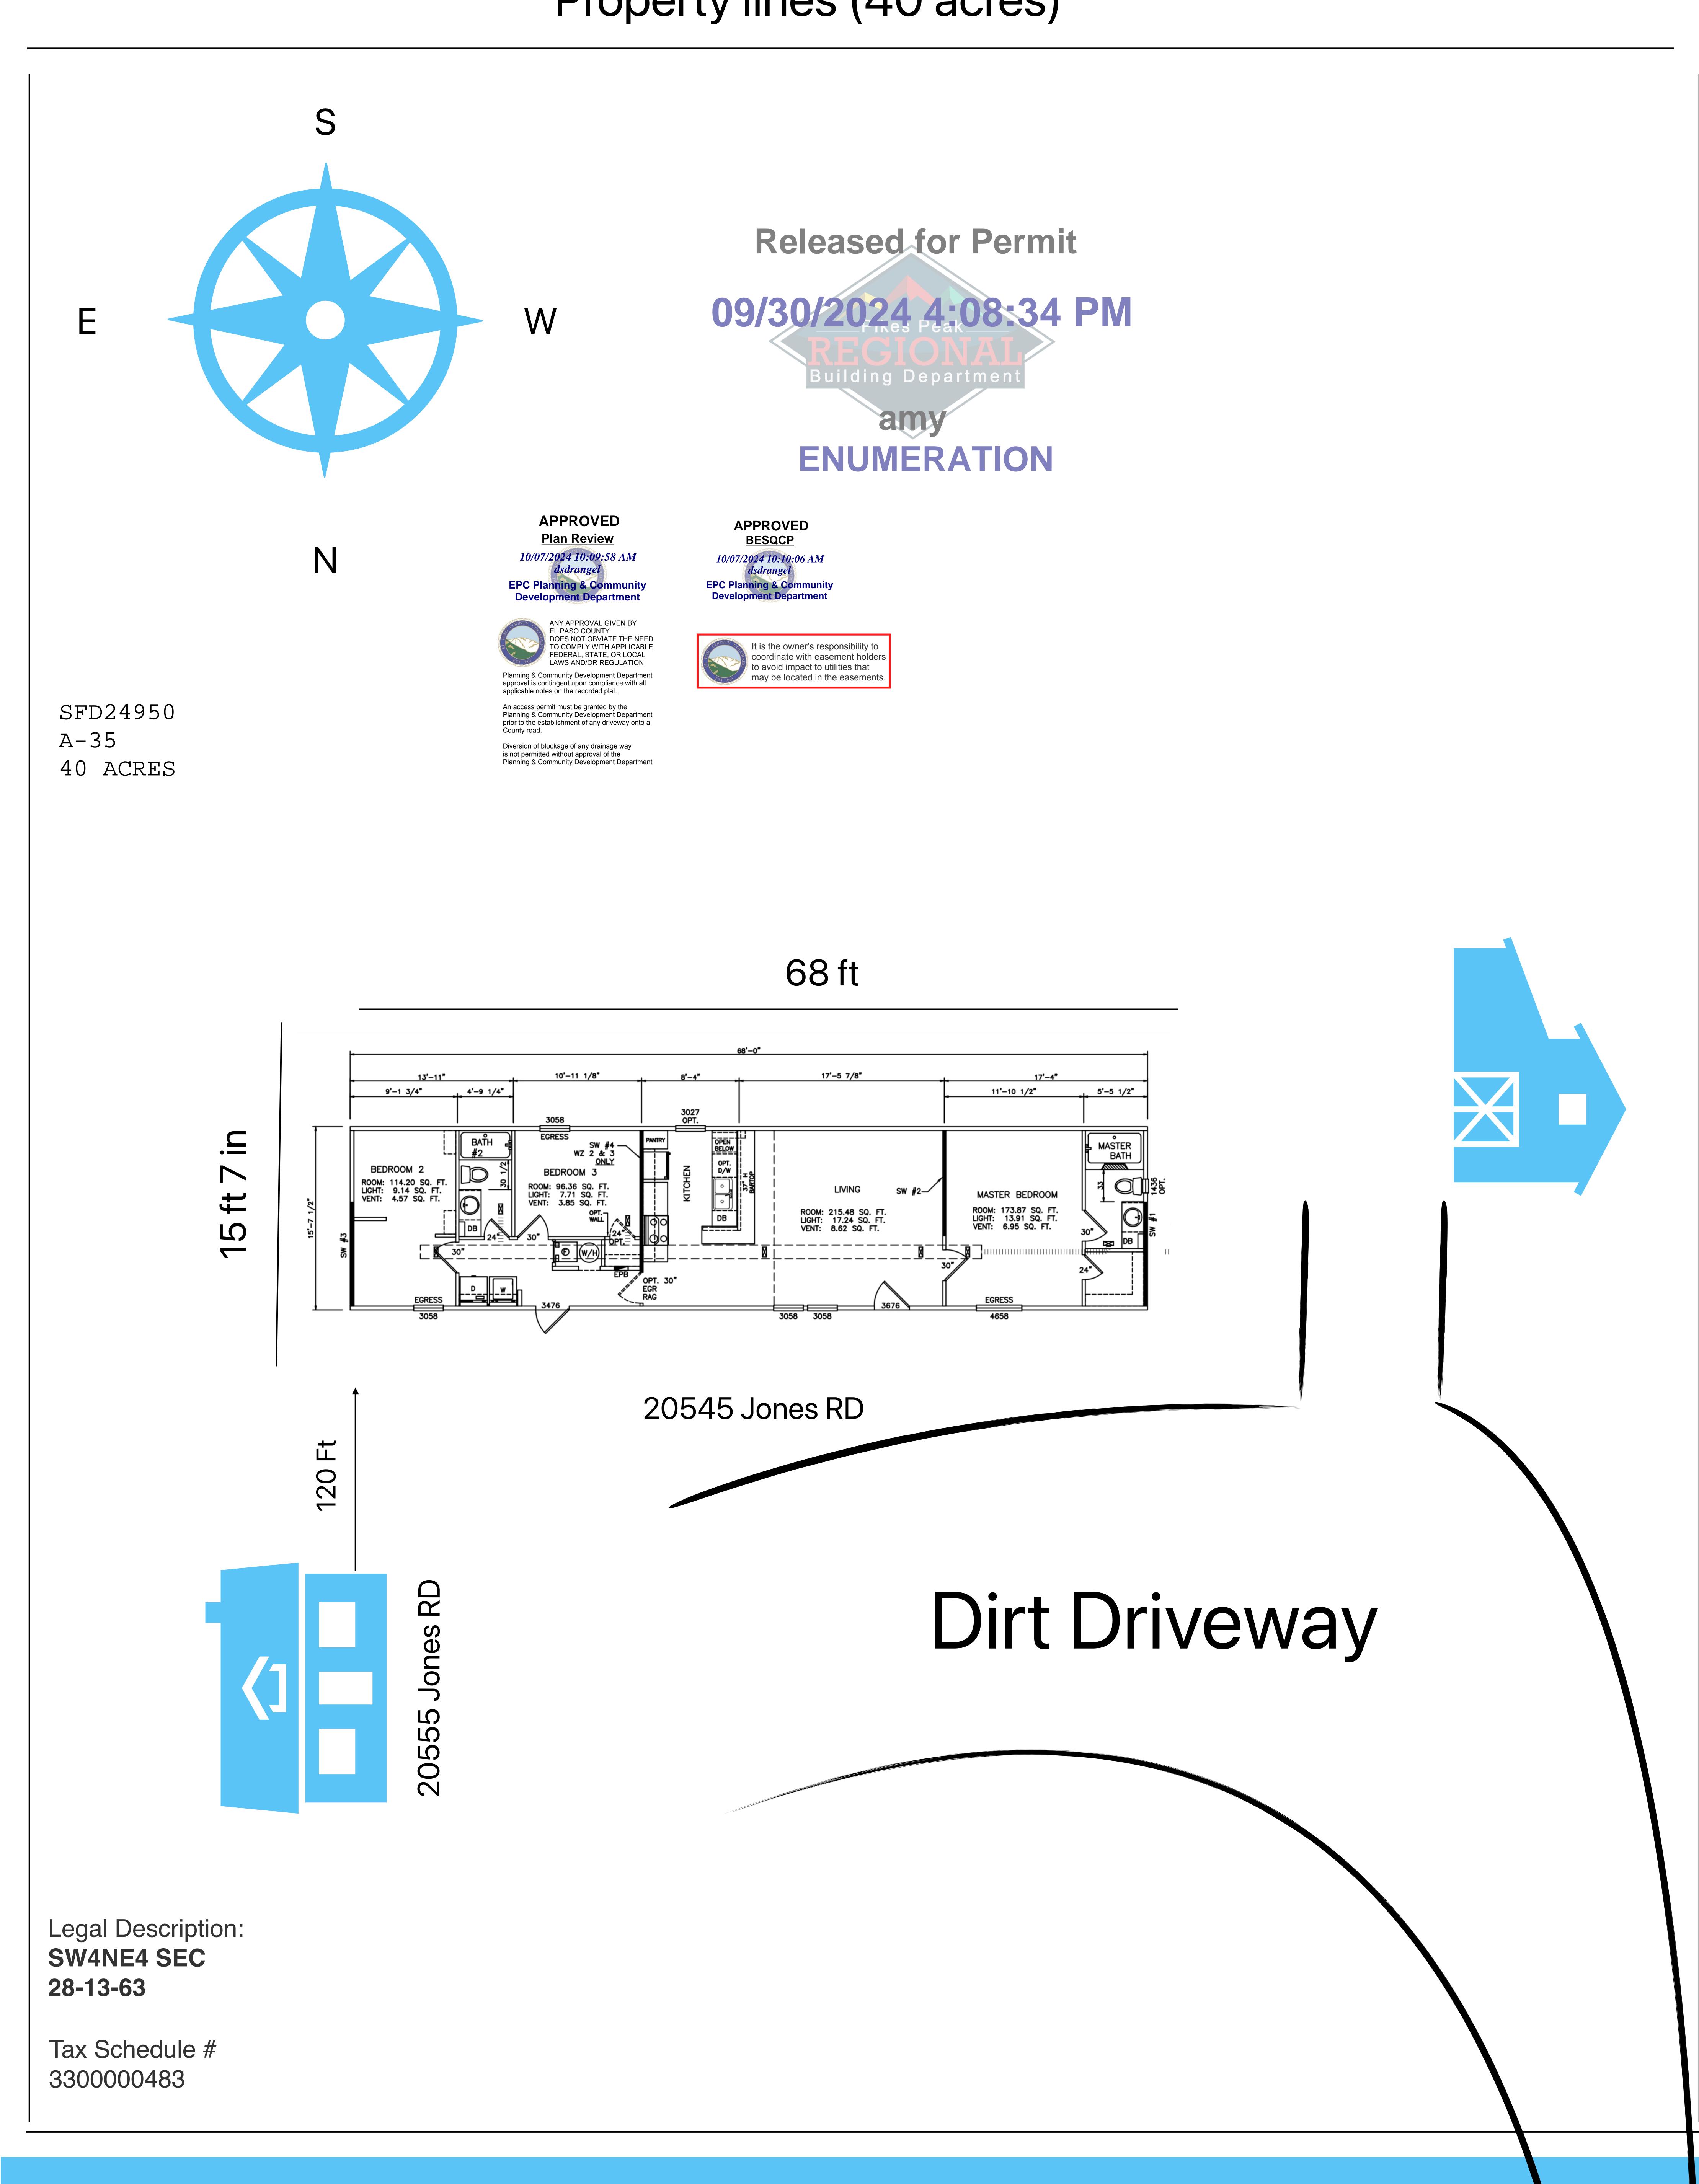

# Jones RD

40 Acre

Property

# RESIDENTIAL

2023 PPRBC IECC: N/A

Parcel: 3300000483

20545

Address: 20555 JONES RD, PEYTON

Description: Required PPR

**MANUFACTURED HOME - PERMANENT SET** 

Contractor: HOMEOWNER

### Construction

Released for Permit
09/16/2024 2:47:08 PM
Pikes Peak
RECLIN AL
Building Department
Shelley

CONSTRUCTION

Electrical
Released for Permit
09/21/2024 11:45:42 AM

Pikes Peak
REGIONAL
Building Department
Daniel G
ELECTRICAL

## Mechanical

Released for Permit

09/16/2024 3:36:00 PM

daleh MECHANICAL Plumbing
Released for Permit
09/17/2024 7:11:08 AM

REGIONAL
Building Department
Shanen

**PLUMBING** 

Release of this plan does not preclude compliance with all applicable codes, ordinances and other pertinent regulations. This plan set must be present on the job site for every inspection.

| <b>Required Outside Departments (1)</b> |  |  |
|-----------------------------------------|--|--|
| County Zoning                           |  |  |

APPROVED Plan Review

10/07/2024 10:10:28 AM dsdrangel