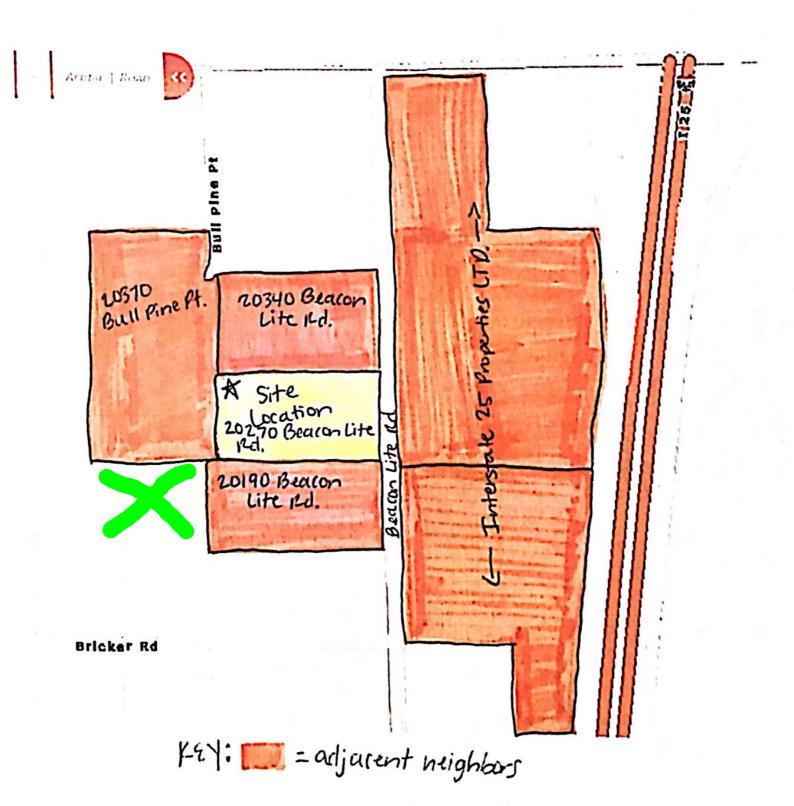

### **RE: NOTICE TO ADJACENT PROPERTY OWNERS**

- 1. This letter is being sent to you because Shawn Chin, owner of Central Autos Repair Shop, is proposing a land use project in El Paso County at the referenced location (see #3 below). This information is being provided to you prior to a submittal with the County. Please direct any questions on the proposal for a Special Use for an Auto Repair Facility to the contact persons listed below (see #2). Prior to any public hearing on this proposal a notification of the time and place of the public hearing will be sent to the adjacent property owners by the El Paso County Planning Department. At that time you will be given the El Paso County contact information, the file number and an opportunity to respond either for, against or expressing no opinion in writing or in person at the public hearing for this proposal.
- For question specific to this project, please contact:
   Shawn Chin, Owner and Applicant
   20270 Beacon Lite Rd. Monument, CO 80132 720.318.3886
- Site address: 20270 Beacon Lite Rd. Monument, CO 80132
   Lot 16 Beacon Heights Subdivision. Unincorporated El Paso County. Located on Beacon
   Lite Road at the address provided on 4.75 acres, on the West Side of HWY 1-25.

   El Paso County Assessor Parcel #7103001001 in zoning district RR-5.
- 4. Request: To use my Rural Home Occupation as a Special use for an Auto Repair Facility which allows me to operate an auto repair shop on my RR-5 zoned property at the address listed above. There will be no change to any structures nor any changes to the land use with this proposal. The structures have been in place for at least a decade now, and would like to operate an Auto Repair Shop from my home-based property.
- Existing and proposed facilities, structures, roads, etc: The auto repair structure/building is located at the address above on my property parcel located in Monument, CO on Beacon Lite Road. My wishes are to operate an auto repair facility on my property parcel in the El Paso County area.
- 6. Waiver Requests: None.
- 7. Vicinity Map showing adjacent neighbors is attached.

The undersigned, being an adjacent property owner, has read the above notification. I understand I may appear in person at the advertised public hearing to further express my comments.

| Date    | Owner<br>(Yes or No) | Name (Signature) and Address                                                            | Comments                                           |
|---------|----------------------|-----------------------------------------------------------------------------------------|----------------------------------------------------|
| 12-4-17 | . 10                 | Frederick R. Darling<br>20190 Beacon Lite Rd. Monument, CO 80132                        | mailed certified copy -> see receipt attachment    |
| 12-4-17 | NO                   | Le Vu<br>20340 Beacon Lite Nd. Monument, (080132                                        | railed certified copy—> see receipt attachment     |
| 12-4-17 | No                   | Dwight Wahlborg<br>20370 Bull Pine Pt. Monument, CO 80132                               | mailed certified copy -> secreceipt attachment     |
| 17-4-17 | NO                   | Interstate 25 Properties LTD<br>970 Corral Valley Rd. Colorado Springs, co 8092<br>9315 | mailed certified copy -> see receipt attachment 1- |
|         |                      |                                                                                         |                                                    |
|         |                      |                                                                                         |                                                    |
|         |                      | •                                                                                       |                                                    |
|         |                      |                                                                                         |                                                    |