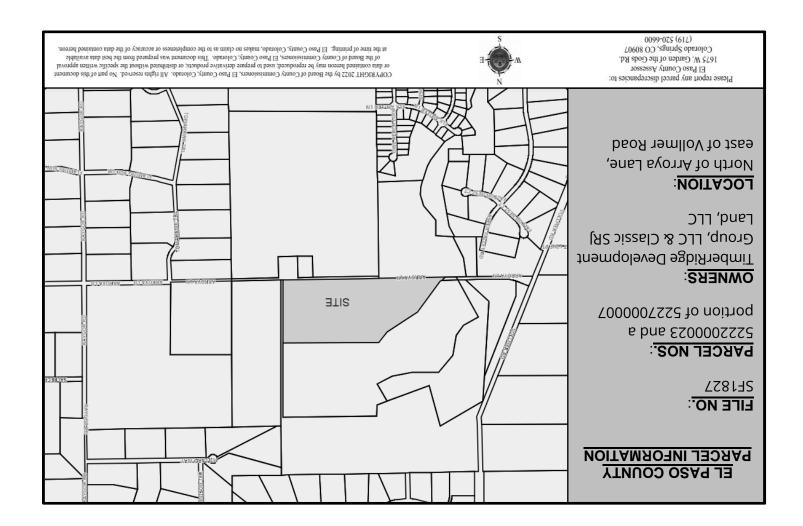

PCD File No.: SF1827, Retreat at TimberRidge Fil 4 Plat (AKA TimberRidge Estates)

**Project Description:** A Final Plat for 10 single-family lots within the Retreat at TimberRidge PUD (File No. PUD173); Previously known as TimberRidge Estates. For more information, see the applicant's Letter of Intent within the EDARP project file (link below).

## **Property Owner(s):**

TimberRidge Development Group, LLC Classic SRJ Land, LLC 2138 Flying Horse Club Dr Colorado Springs, CO 80921 (719) 592-9333

**Location of Project:** North of Arroya Lane and east of Vollmer Road.

**Zoning District:** PUD (Planned Unit Development).

Land Size: 38.24 acres.

View project documents online (EDARP): <a href="https://epcdevplanreview.com/Public/ProjectDetails/103206">https://epcdevplanreview.com/Public/ProjectDetails/103206</a>