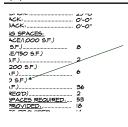

## Parking ratio for club is 1 space per 3 seats plus 1 space per employee on maximum shift. (1)

Subject: Text Box Page Label: 1 Lock: Unlocked Author: dsdkendall Date: 6/12/2019 1:55:51 PM

Status: Color: Layer: Space: Parking ratio for club is 1 space per 3 seats plus 1 space per employee on

maximum shift.