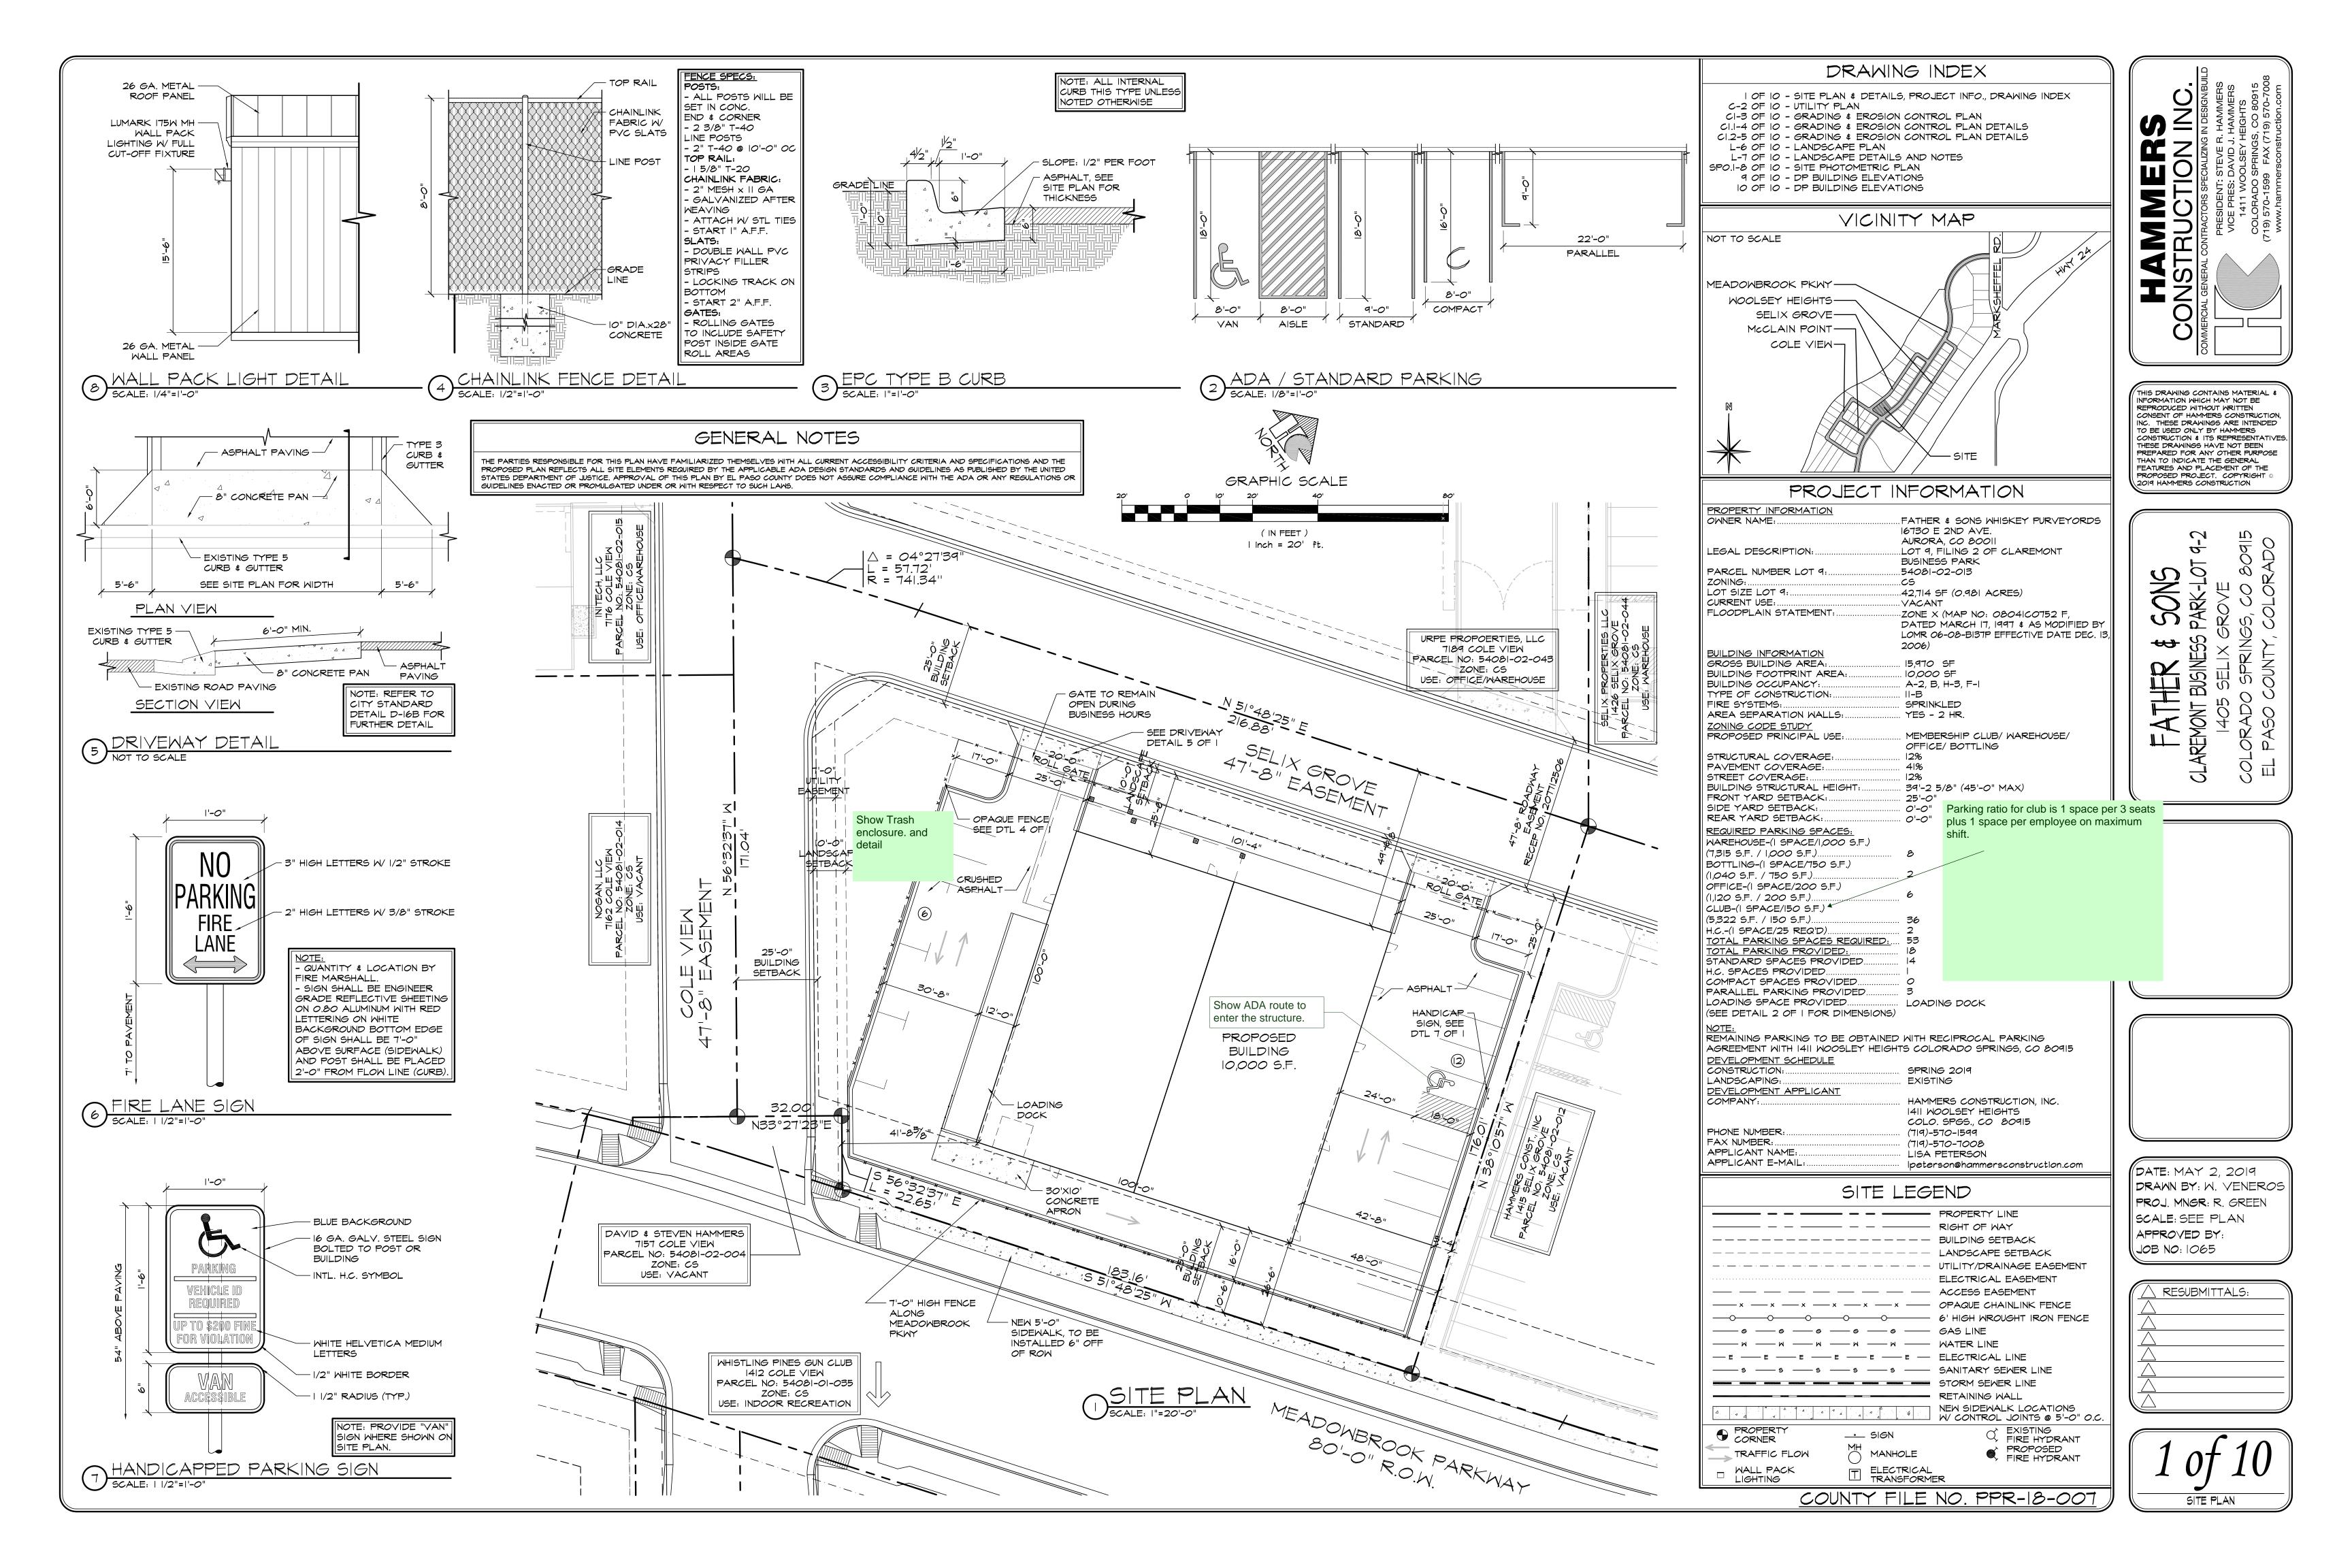

## Parking ratio for club is 1 space per 3 seats plus 1 space per employee on maximum shift. (1)

Subject: Text Box Page Label: 1 Lock: Unlocked Author: dsdkendall Date: 6/12/2019 1:55:51 PM

Status: Color: Layer: Space: Parking ratio for club is 1 space per 3 seats plus 1 space per employee on

maximum shift.