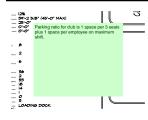

## Show ADA route to enter the structure. (1)

Subject: Callout Page Label: 1 Lock: Unlocked Author: dsdkendall

Date: 6/12/2019 2:14:52 PM

Status: Color: Layer: Space: Show ADA route to enter the structure.