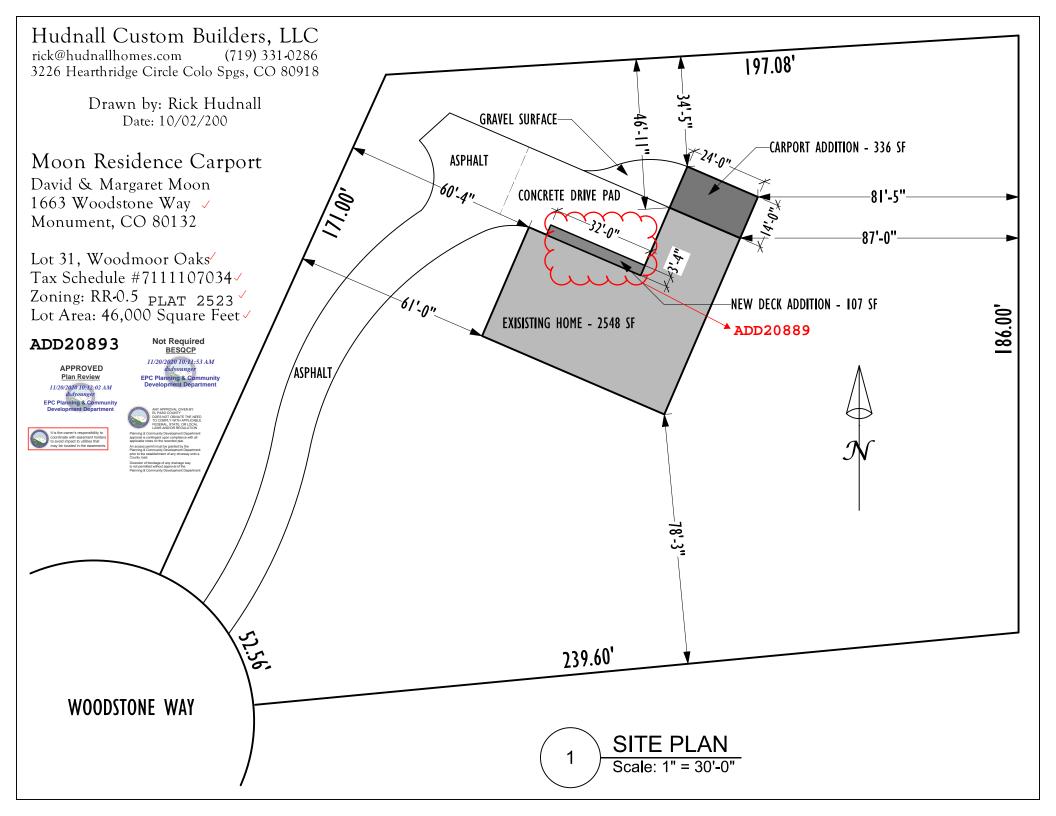

# RESIDENTIAL

**2017 PPRBC** 

Parcel: 7111107034

#### Address: 1663 WOODSTONE WAY, MONUMENT

Received: 17-Nov-2020 (JANE)

## CARPORT

Contractor: HUDNALL CUSTOM BUILDERS

Type of Unit:

## **Required Outside Departments (1)**

County Zoning APPROVED Plan Review

11/20/2020 10:12:43 AM dsdyounger EPC Planning & Community Development Department

Release of this plan does not preclude compliance with all applicable codes, ordinances and other pertinent regulations. This plan set must be present on the job site for every inspection.