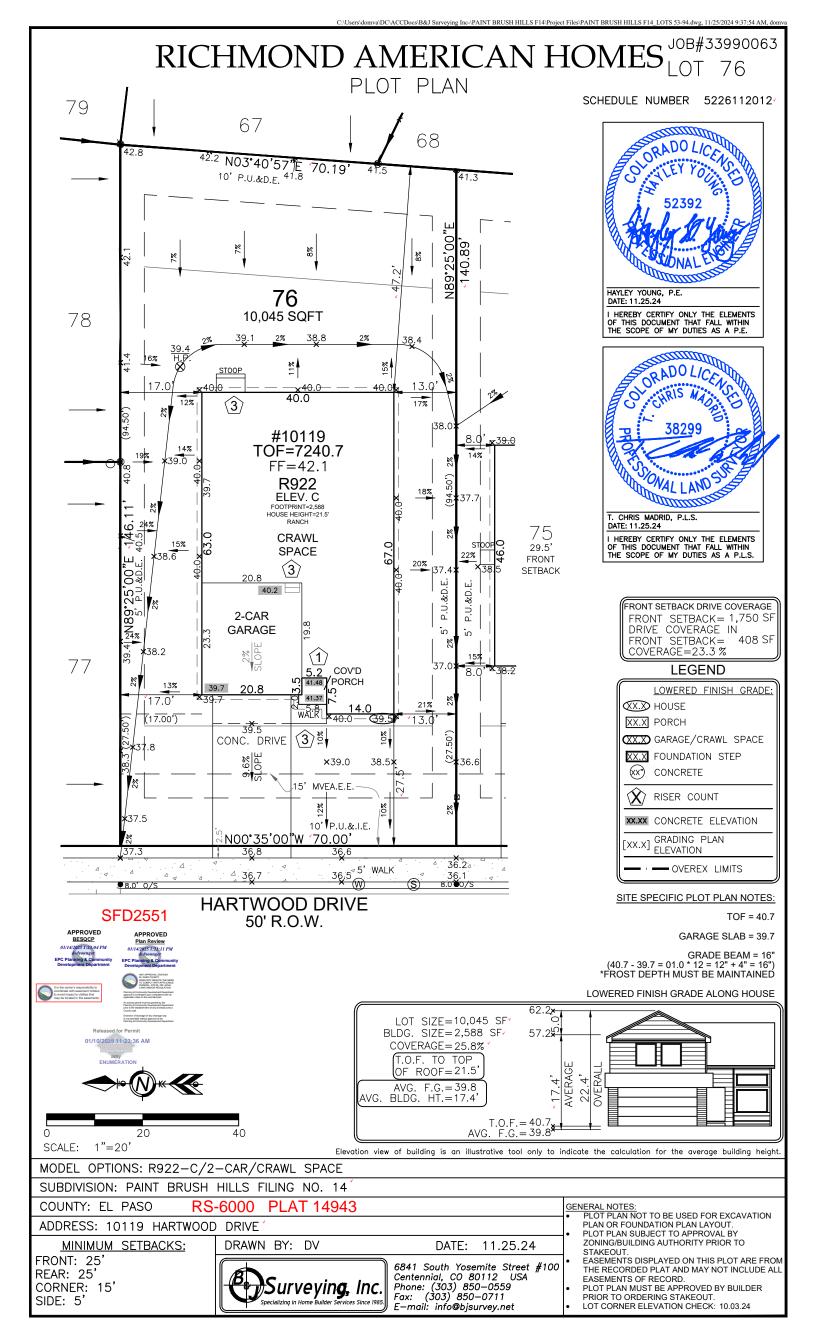

### Address: 10119 HARTWOOD DR, PEYTON

Received: 10-Jan-2025 (AMY)

#### RESIDENCE

Type of Unit:

Garage

Main Level

696

2129

2825 Total Square Feet

| <b>Required PPRBD Departments</b> | (2) | ) |
|-----------------------------------|-----|---|
|-----------------------------------|-----|---|

Enumeration

APPROVED

AMY

1/10/2025 11:23:51 AM

Floodplain

(N/A) RBD GIS

#### **Required Outside Departments (1)**

County Zoning APPROVED Plan Review 01/14/2025 1:24:36 PM dsdyounger EPC Planning & Community Development Department

> Release of this plan does not preclude compliance with all applicable codes, ordinances and other pertinent regulations. This plan set must be present on the job site for every inspection.