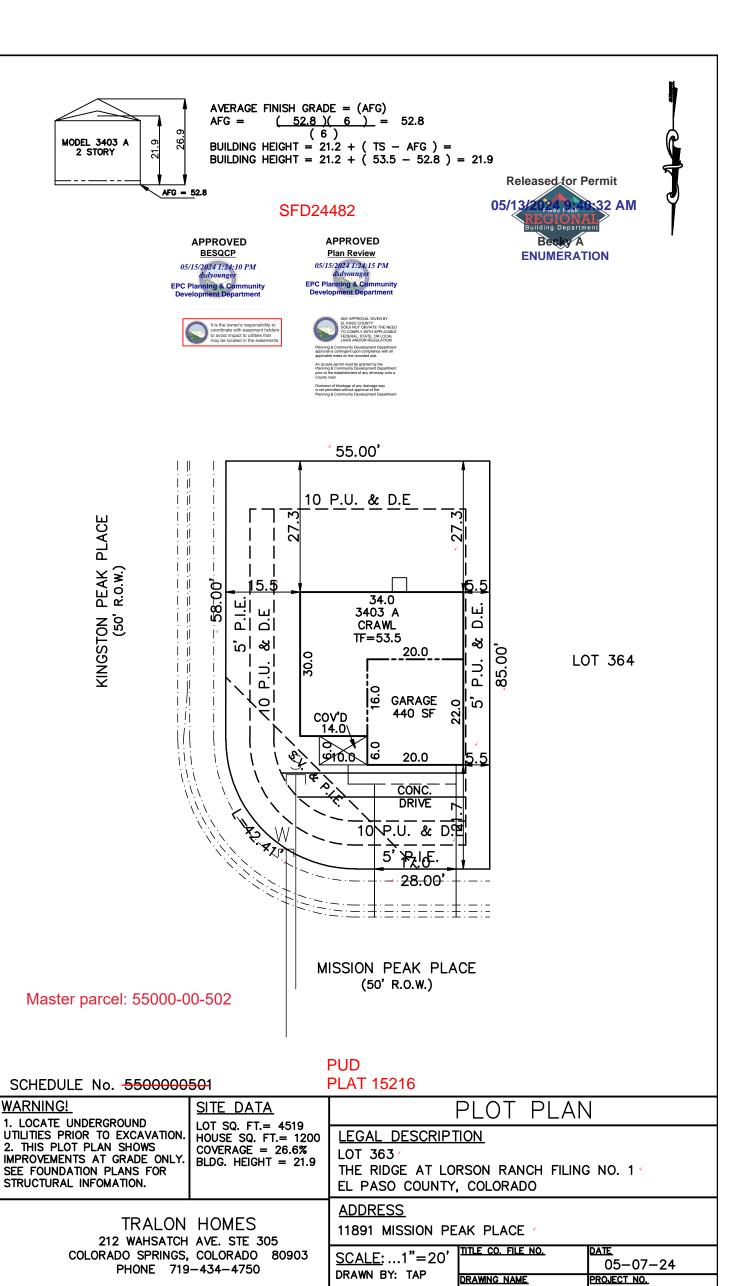

RLR1-363

## SITE

2023 PPRBC 2021 IECC Amended

Parcel: 5500000502

Address: 11891 MISSION PEAK PL, COLORADO SPRINGS

**Description:** 

## RESIDENCE

Type of Unit:

| Garage        | 400  |                   |
|---------------|------|-------------------|
| Lower Level 2 | 711  |                   |
| Main Level    | 705  |                   |
| Upper Level 1 | 1050 |                   |
|               | 2866 | Total Square Feet |

## **Required PPRBD Departments (2)**

**Enumeration** 

**APPROVED** 

**BECKYA** 

5/13/2024 9:40:45 AM

Floodplain

(N/A) RBD GIS

## **Required Outside Departments (1)**

**County Zoning APPROVED** 

**Plan Review** 

05/15/2024 1:25:15 PM dsdyounger

EPC Planning & Community Development Department

Release of this plan does not preclude compliance with all applicable codes, ordinances and other pertinent regulations. This plan set must be present on the job site for every inspection.