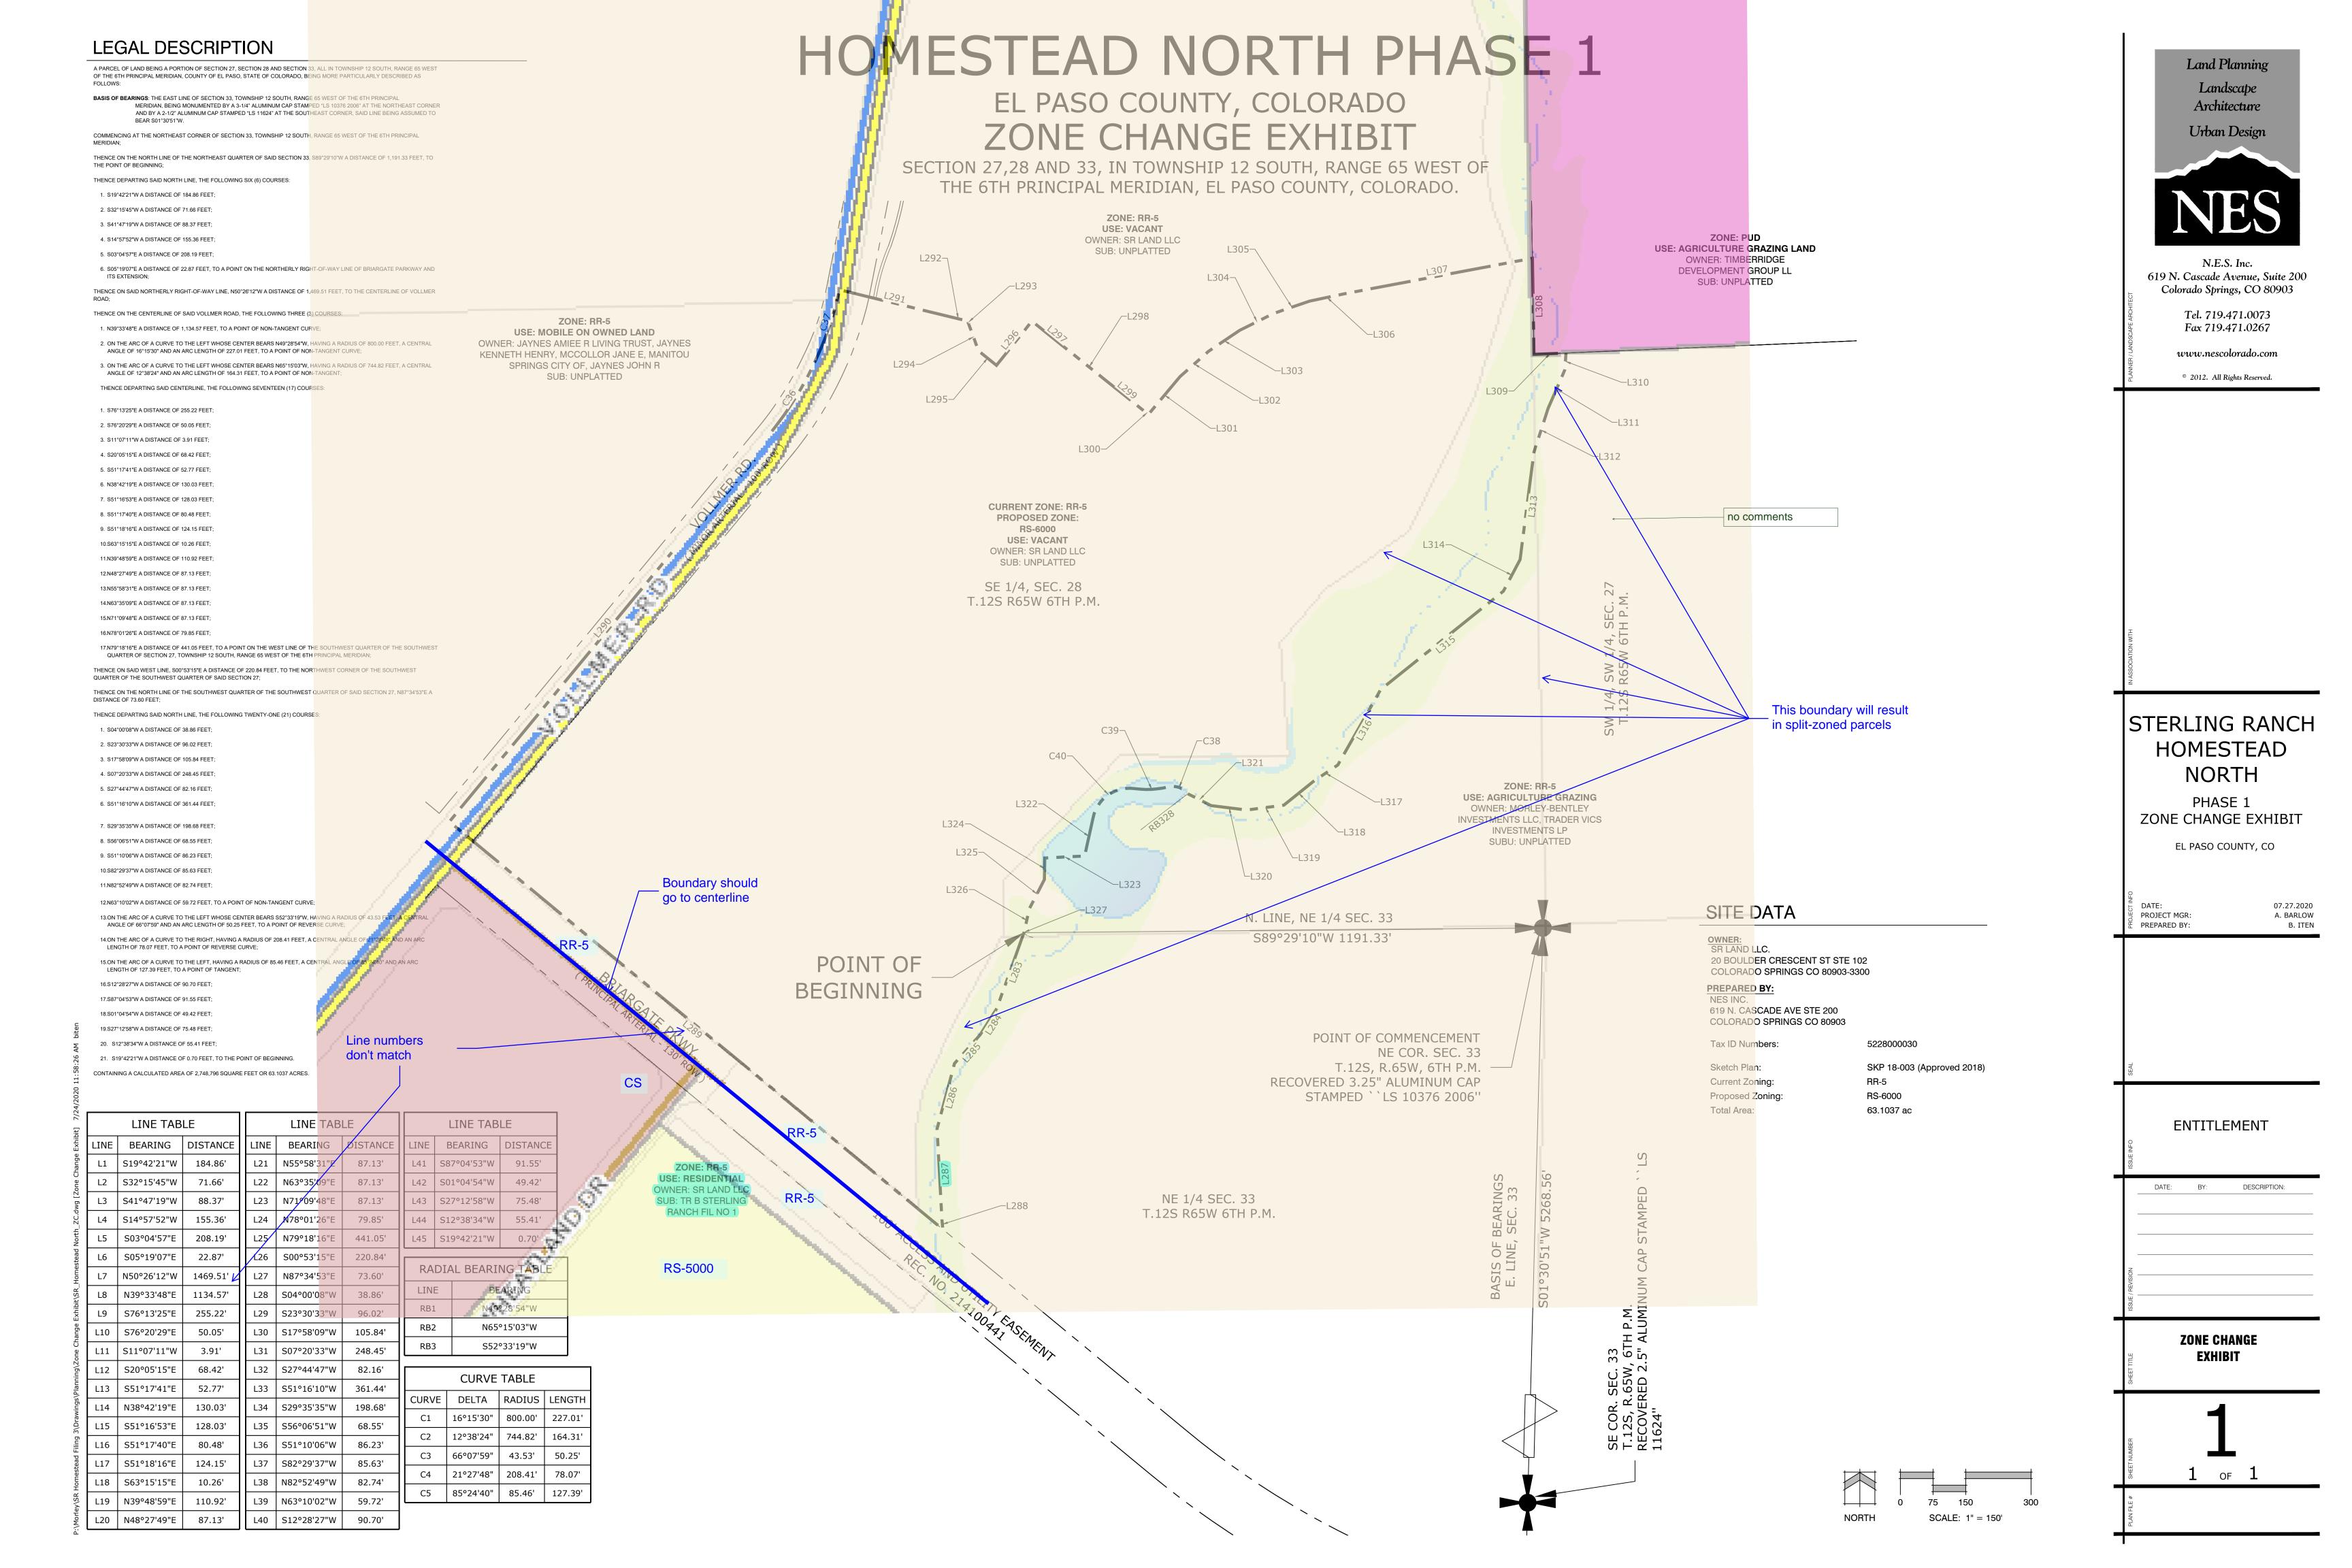

## zone map V\_1 redlines.pdf Markup Summary 1-5-2021

dsdparsons (1) Subject: Callout no comments Page Label: [1] Zone Change Exhibit Author: dsdparsons Date: 12/18/2020 3:10:46 PM Status: Color: Layer: Space: dsdrice (12) Subject: ZONE: RR-5 Page Label: [1] Zone Change Exhibit **USE: RESIDENTIAL** Author: dsdrice OWNER: SR LAND LLC Date: 12/28/2020 1:50:34 PM SUB: TR B STERLING Status: **RANCH FIL NO 1** Color: Layer: Space: Subject: L287 Page Label: [1] Zone Change Exhibit Author: dsdrice Date: 12/28/2020 1:50:45 PM Status: Color: Layer: Space: Subject: Callout Line numbers don't match Page Label: [1] Zone Change Exhibit Author: dsdrice Date: 12/28/2020 1:51:29 PM Status: Color: Layer: Space: Subject: Text Box RS-5000 Page Label: [1] Zone Change Exhibit RS-5000 Author: dsdrice Date: 12/28/2020 1:59:08 PM Status: Color: Layer: Space: