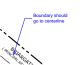

Author: dsdrice

Date: 12/28/2020 2:09:41 PM

Status: Color: Layer: Space:

RR-5

Boundary should go to centerline

RR-5

RR-5

Subject: Text Box
Page Label: [1] Zone Change Exhibit
Author: dsdrice
Date: 12/28/2020 2:10:13 PM