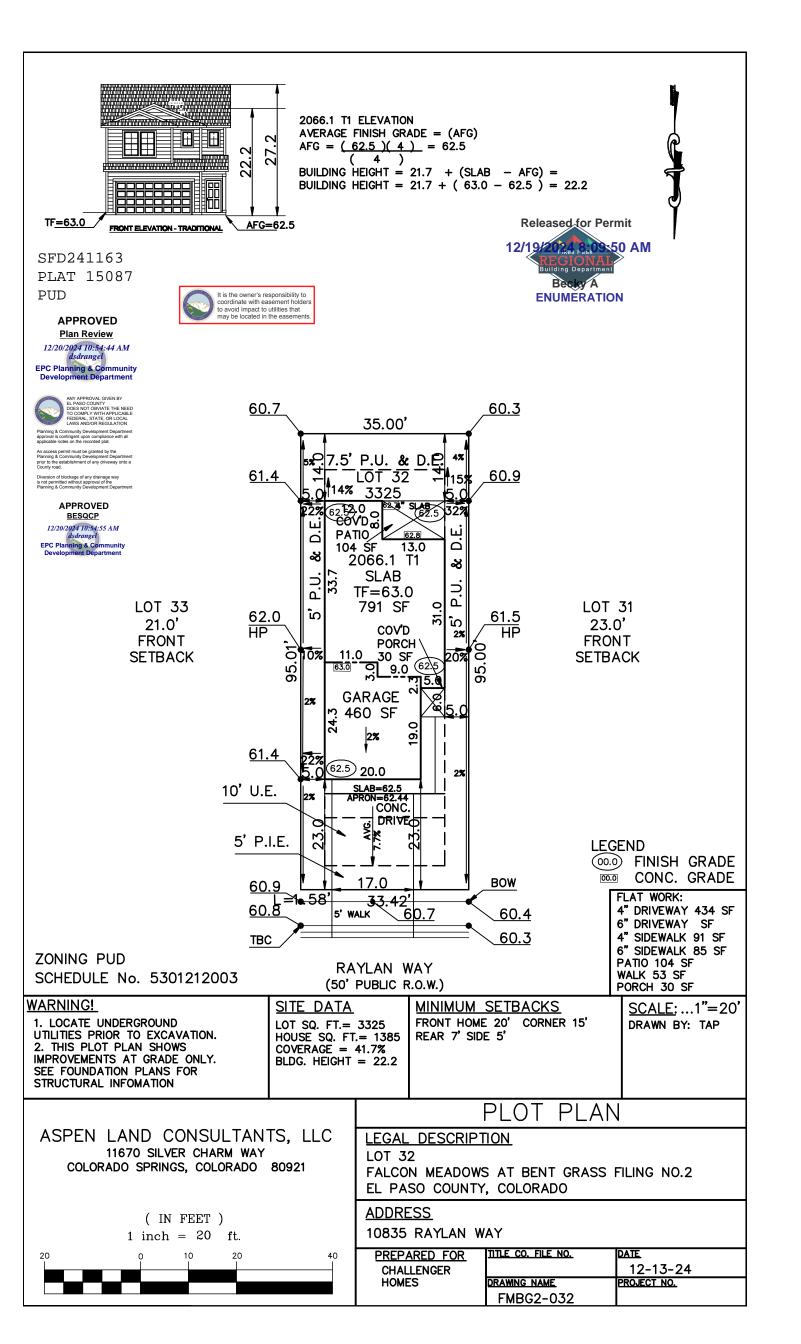

## SITE

Received: 19-Dec-2024

2023 PPRBC 2021 IECC Amended

Parcel: 5301212003

Address: 10835 RAYLAN WAY, PEYTON

**Description:** 

RESIDENCE

Type of Unit:

| Garage        | 430  |
|---------------|------|
| Main Level    | 825  |
| Upper Level 1 | 1241 |

2496 Total Square Feet