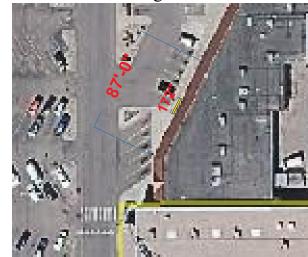

DATE: 01/08/2018

#### **Business**

Name: RHINO'S RANCH SALOON
Address: 5853 Palmer Park Blvd.
Colorado Springs, CO 80915

Zone: \_\_CR CAD-O \_\_\_\_\_\_
Legal Description: \_\_\_\_\_
LOT 1 POWERS CENTRE \_\_\_\_
FIL NO 3

### Type of Sign

Illuminated: <u>YES</u>
Non-Illuminated: <u>N/A</u>
Valuation: <u>\$5,687.75</u>

Storefront Length &/or Width: 87 FT

Proposed Sign Sq. Ft. 27.38

Existing Sign Sq. Ft. N/A

Total Sign Sq. Ft. 27.38

# **Contractor Information**

Name: Sign Shop Illuminated

Address: <u>3505 E. Platte Ave</u>. <u>Colorado Springs, CO</u>

Phone: 719.573.1567

Tpe of License: <u>D5A</u>

Contractor ID# 13325

## Vicinity Map

Tax Schedule # <u>5406304050</u> Please show major intersections.



# **Elevation Drawing**

Indicate storefront length & placement of sign.



#### Sign Plan

(Please indicate dimensions and sign copy

| _       | 52"                                                                                       | SALOON S                                                 | N MEASUREMENTS CALLED<br>IGN MEASUREMENTS CALLI<br>LENGTH CALLED OUT IN BLU                                                              | ED OUT IN GREEN  | Property Frontage<br>Sqft:<br>Storefror<br>Elevation | 27.38<br>nt:                                                              | QUANTITY                       | Channel Let 1 7 PECIFICATI |
|---------|-------------------------------------------------------------------------------------------|----------------------------------------------------------|---------------------------------------------------------------