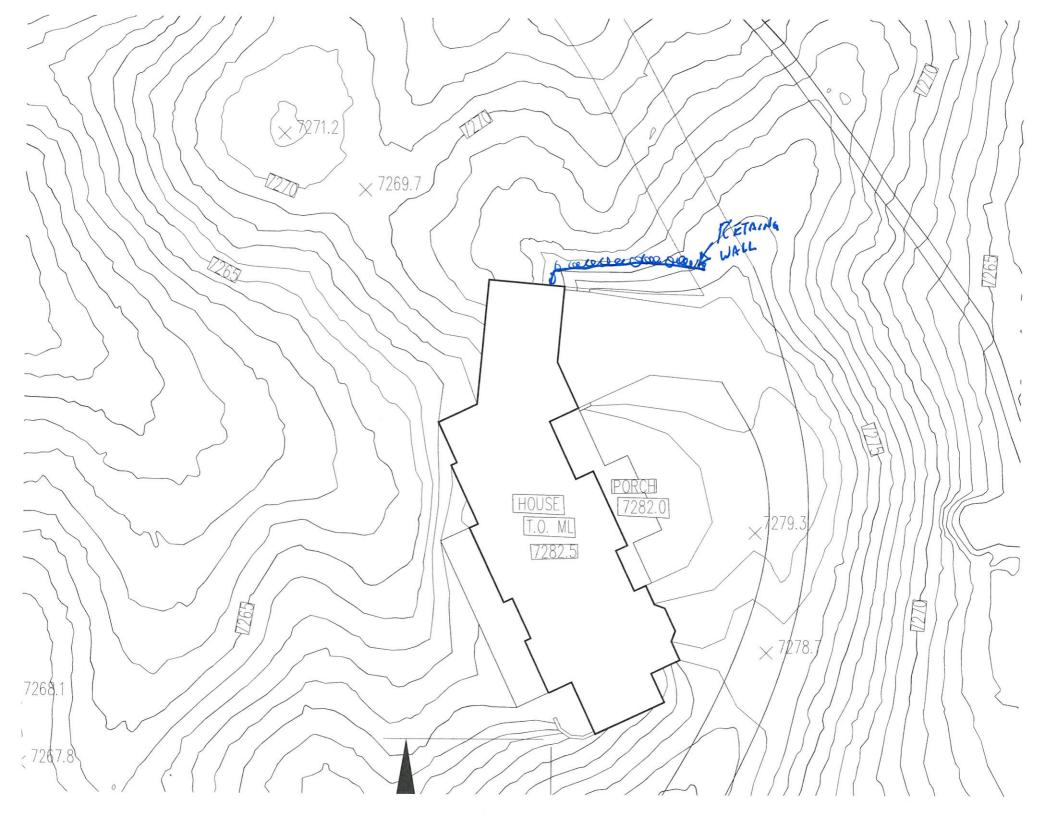

1482.53 Released for Permit 08/26/2019 11:45:35 AM **ENUMERATION** PALACE HOMES 719-491-9635 APPROVED Plan Review 08/30/2019 1:26:28 PM distributes EPC Planeting & Communi APPROVED BESQCP HENDERSON ENGINEERING ENGINEERING BY: 303-841-0983 RETAINS WALL BUILDING SITE LOCATION NOTE: NO SECOND KITCHEN OR 220V FOR ADDITIONAL STOVE/RANGE ALLOWED WITHOUT SECOND KITCHEN AFFIDAVIT. Ensign Design, IIc www.EnsignDesign.net DENVER COLORADO NOOK PATIO 90 ENTRY PATIO 640 SF DECK 750 SF PATIO BENEATH DECK ✓ 5980 Burgess Road
Colorado Springs, COLORADO
EL PASO COUNTY **BILLIARD** Residence LOCKED AT ALL TIMES 1485.40 OLD ACCESS PRIMARY SECONDARY ACCESS ENG REV: 08.15,19 ACCESS ABANDONED PERMIT ISSUE: 07.16.19 SITEPLAN TSN: **Legal Description:** SFD191035 0 20 40 NOTE: SEE SHEET C1.0 OF ARCHITECTURAL PLANS IN ADU1949 5218000111 TR IN W2 SW 4 SEC 18-12-65 SUBMITTED PLAN SET FOR DEPICTION OF FULL PARCEL.
NORTH & WEST SETBACK MEASUREMENTS DEPICTED ZONE: RR-5 ON THIS CLOSE UP OF PROPOSED & EXISTING STRUCTURE LOCATIONS DO NOT EXTEND COMPLETELY TO PARCEL'S AREA: 36.2 AC DIST: 1 ADD20672 NORTH & WEST LOT LINES.