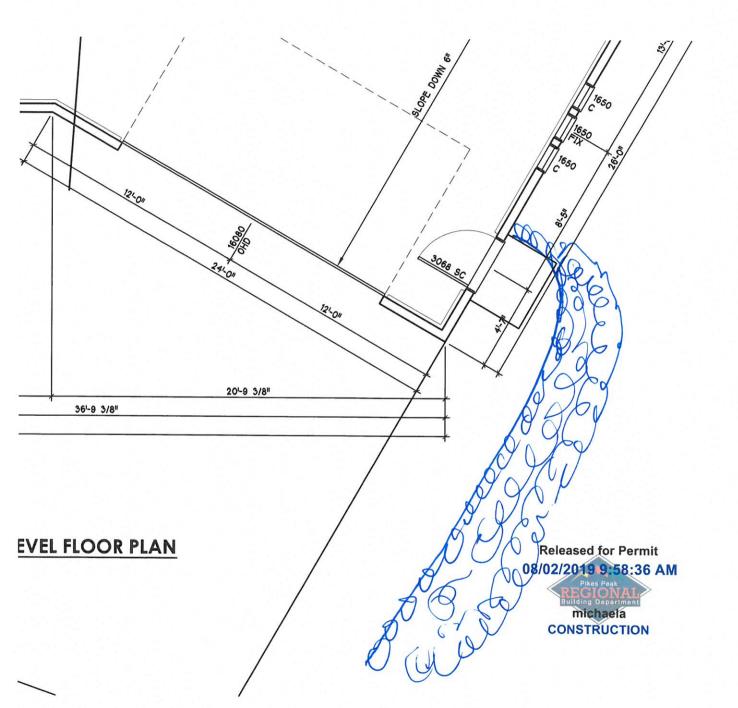

## RESIDENTIAL

**2017 PPRBC** 

Parcel: 5218000111

Address: 5980 BURGESS RD, COLORADO SPRINGS

**Description:** 

**Retaining Wall - Residential** 

Contractor: PALACE HOMES, INC.

Type of Unit:

## **Required PPRBD Departments (2)**

Floodplain

(N/A) RBD GIS

Construction

Released for Permit
09/15/2020 2:32:00 PM
Ples Peak
Building Department

CONSTRUCTION