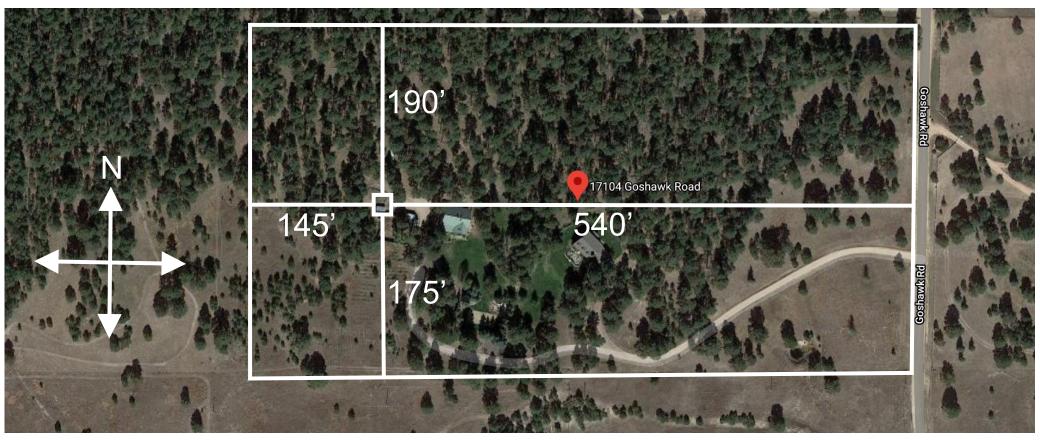

AG2042

RR-5

20 ACRES

CD: 4/26/65

1296 SQ FT BARN WITH 288 SQ FT LEAN TO

CONDITION OF APPROVAL: BARN CANNOT BE USED FOR EVENTS AS PART OF VARIANCE OF USE



APPROVED Plan Review

10/15/2020 10:20:52 AM dsdrangel EPC Planning & Community Development Department



ANY APPROVAL GIVEN BY
EL PASO COUNTY
DOES NOT OBVIATE THE NEED
TO COMPLY WITH APPLICABLE
FEDERAL, STATE, OR LOCAL
LAWS AND/OR REGULATION

LAWS AND/OR REGULATION

Planning & Community Development Department approval is confingent upon compliance with all applicable notes on the recorded plat.

An access permit must be granted by the Planning & Community Development Department prior to the establishment of any driveway onto a County road.

Diversion of blockage of any drainage way is not permitted without approval of the Planning & Community Development Department Not Required BESQCP 10/15/2020 10:24:57 AM dsdrangel EPC Planning & Community Development Department



100 ft ∟