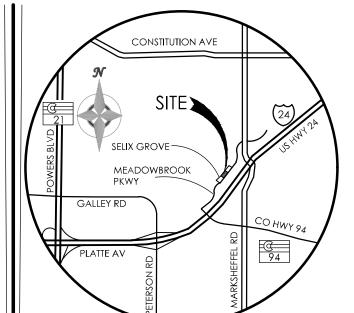

3. THE TRAILER SHOWN IS FOR TEMPORARY SHELTER DURING LOADING / UNLOADING OPERATIONS. THE TRAILER WILL HAVE ELECTRIC SERVICE ONLY.

VICINITY MAP

ELEVATIONS SHOWN ON THIS DRAWING ARE
BASED ON THE CSU FIMS NETWORK (NGVD29)

DESIGNED BY
DRAWN BY
CHECKED BY \_\_\_\_\_
AS-BUILTS BY
CHECKED BY \_\_\_\_\_

GULFEAGLE SUPPLY

SITE DEVELOPMENT

MVE PROJECT 61078

MVE DRAWING -DEV-SP

MARCH 12, 2019 SHEET 1 OF 2

Add PCD File No. PPR1911

VICINITY MAP