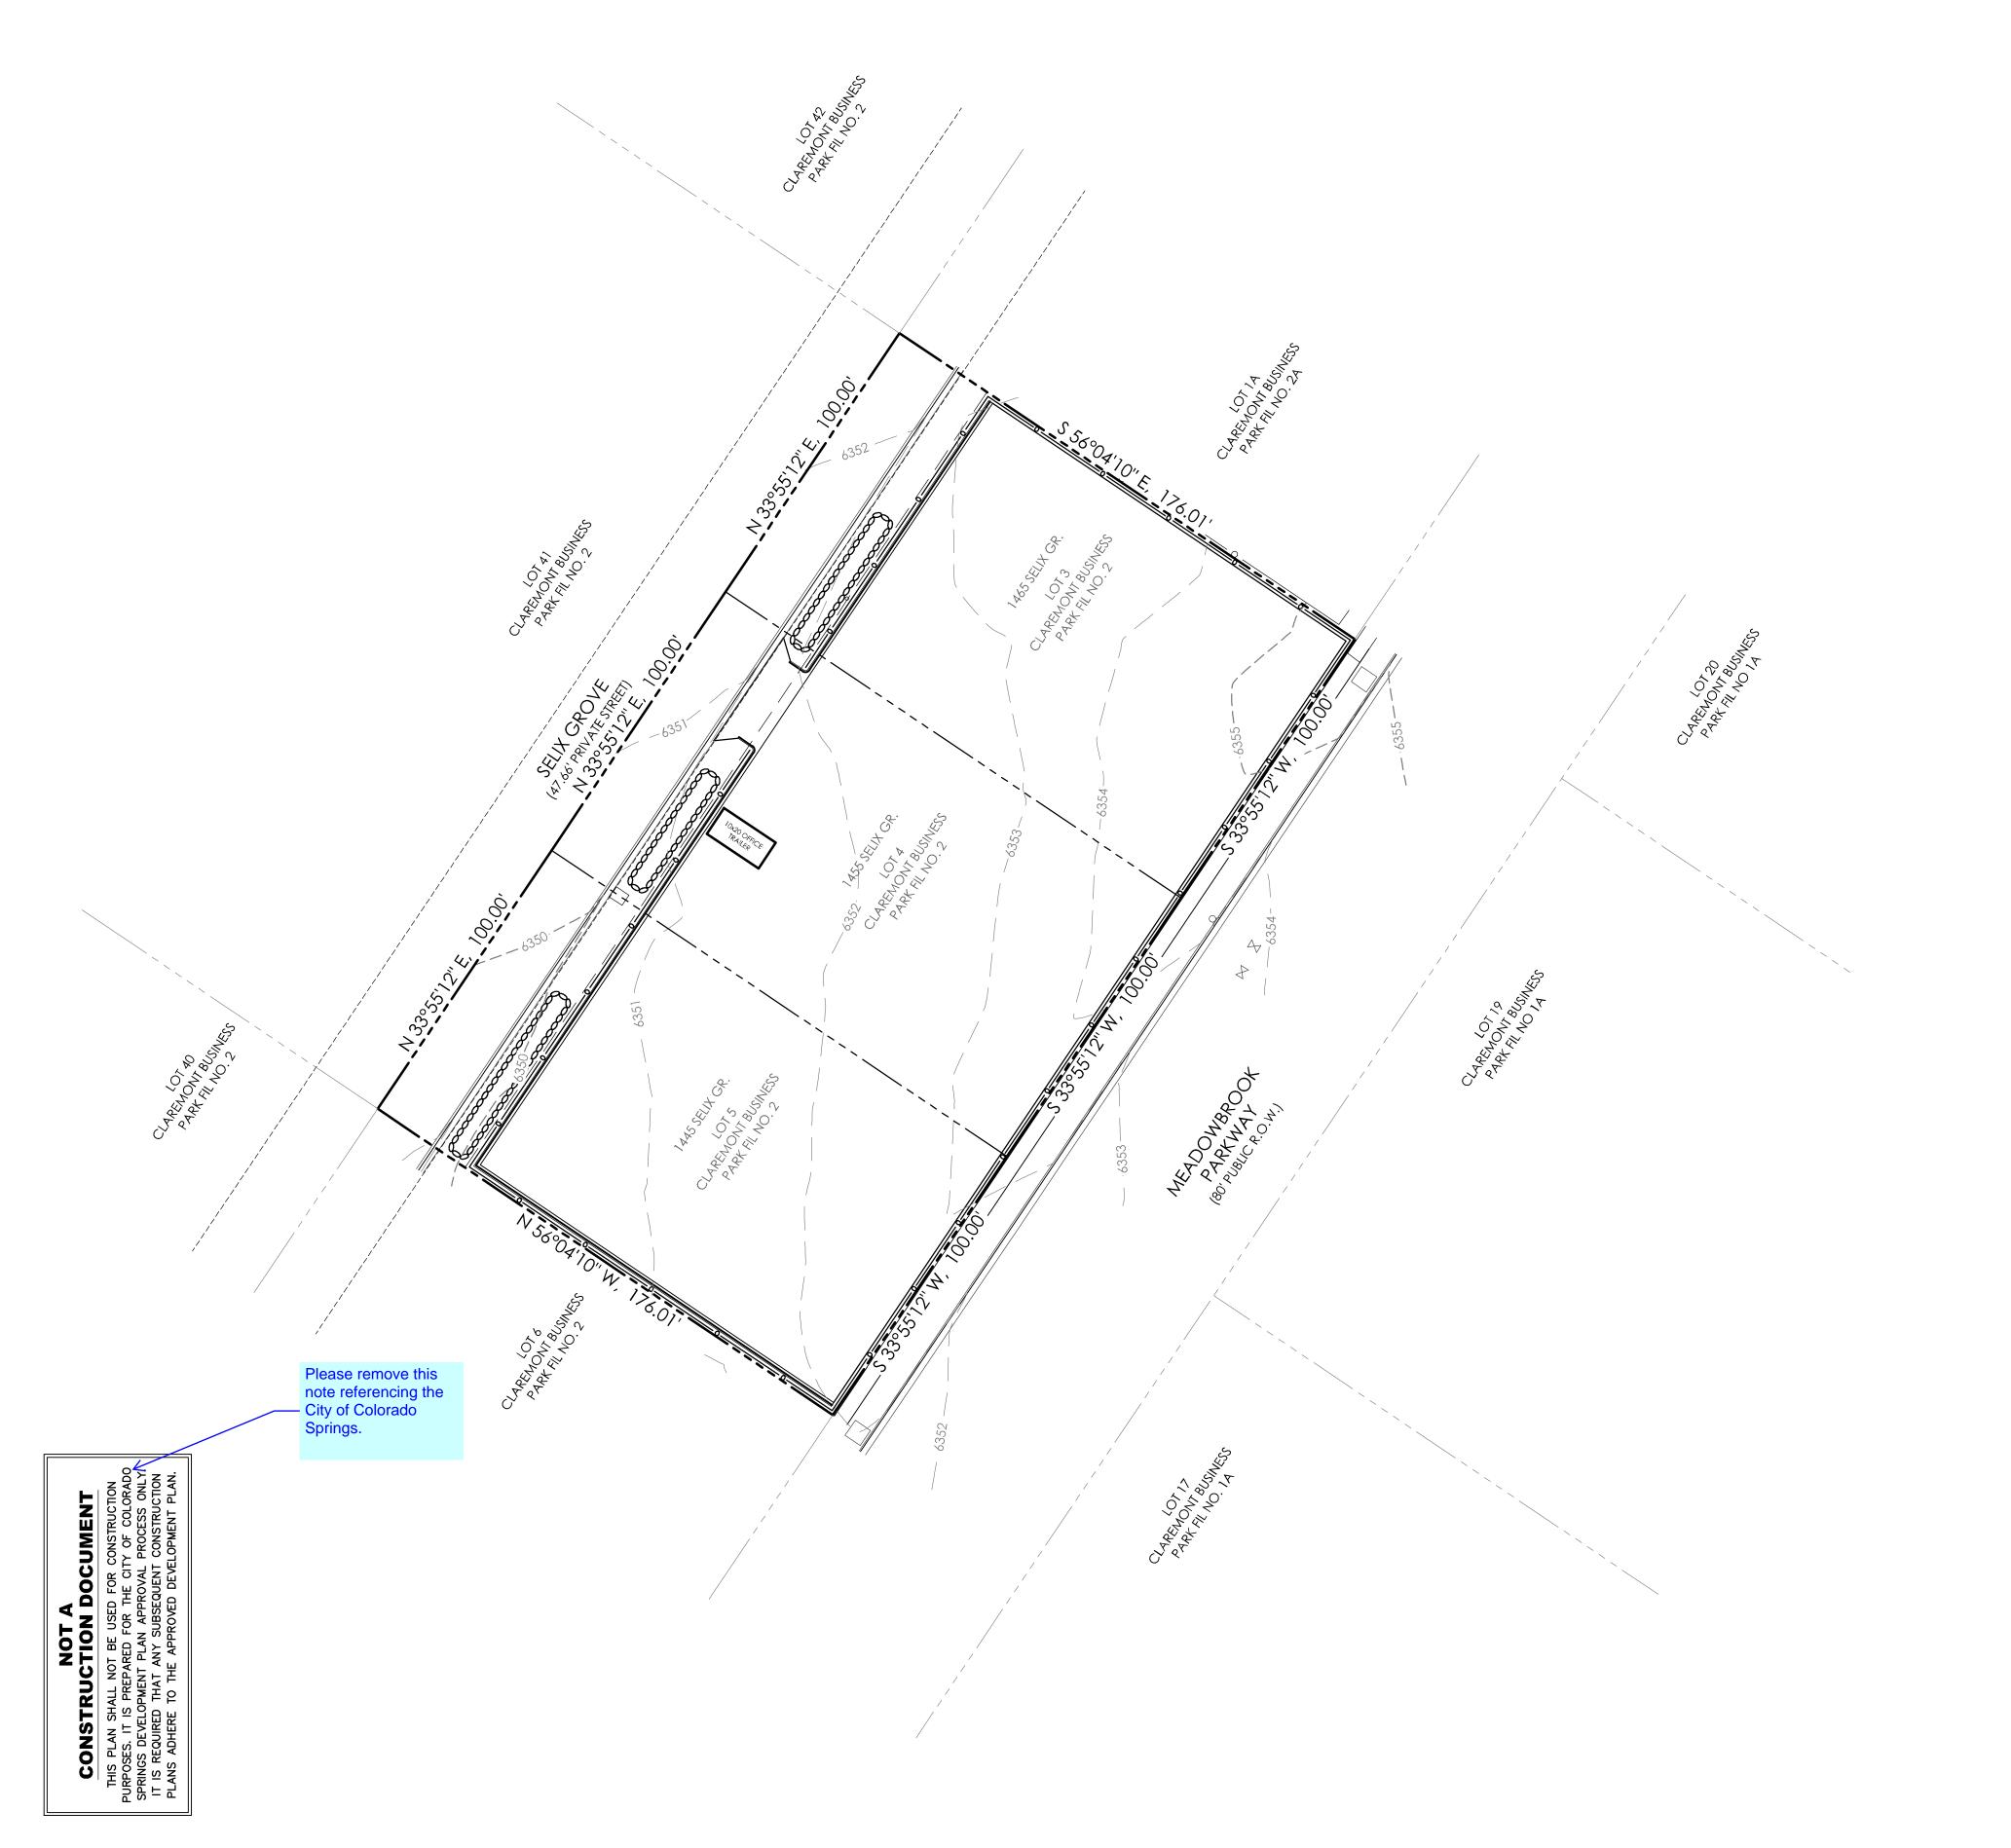

# GULFEAGLE SUPPLY - SITE PLAN

LOTS 3-5, CLAREMONT BUSINESS PARK FILING NO. 2, 1455 SELIX GROVE, EL PASO COUNTY, COLORADO

LEGEND

SBJ RESCH FAMILY PARTNERSHIP, LTD.

2900 7TH AVENUE EAST, SUITE 200

TAMPA, FL 33605

ZONING

CS, CAD-0 (COMMERCIAL SERVICE,

COMMERCIAL AIRPORT DISTRICT)

SITE SPECIFIC NOTES:

1. THE ENTIRE AREA OF THIS PROPERTY IS FOR THE USE OF MATERIAL STORAGE.

2. THIS STORAGE YARD IS IN SUPPORT OF GULFEAGLE SUPPLY ON THE OPPOSITE SIDE OF SILEX GROVE (1456 SILEX GROVE).

3. THE TRAILER SHOWN IS FOR TEMPORARY SHELTER DURING LOADING / UNLOADING OPERATIONS. THE TRAILER WILL HAVE ELECTRIC SERVICE ONLY.

VICINITY MAP

ELEVATIONS SHOWN ON THIS DRAWING ARE
BASED ON THE CSU FIMS NETWORK (NGVD29)

LOTS 3, 4 & 5, CLAREMONT BUSINESS

5408102009, 5408102008, 5408102007

Please fix typo

SPECIAL USE REQUIRED FOR

LEGAL DESCRIPTION

TAX SCHEDULE NO.

PARK FILING NO. 2

CONTRACTOR STORAGE

Subject: Callout

Page Label: [1] 61078-DEV-SP-DEV-CS

Lock: Unlocked Author: Daniel Torres Date: 4/3/2019 11:03:10 AM

Color:

Please remove this note referencing the

City of Colorado Springs.

Subject: Callout