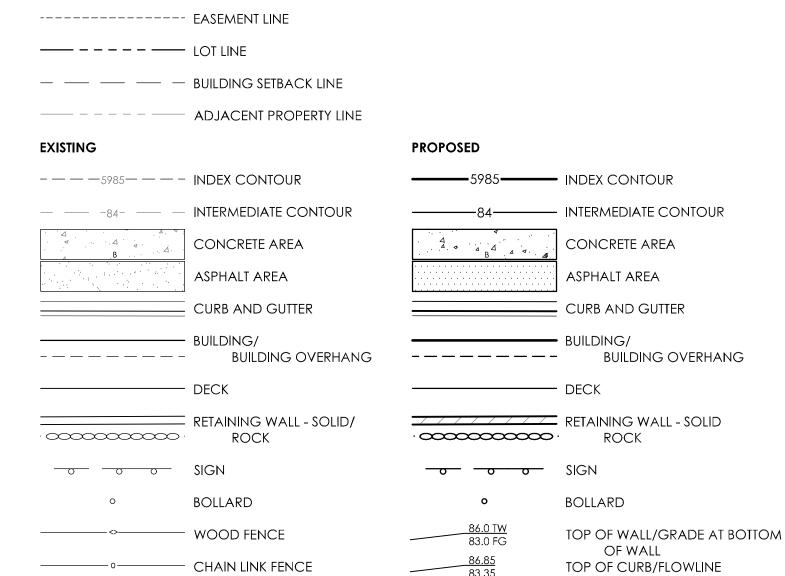

# GULFEAGLE SUPPLY - SITE PLAN

LOTS 3-5, CLAREMONT BUSINESS PARK FILING NO. 2, 1455 SELIX GROVE, EL PASO COUNTY, COLORADO

LEGEND

SBJ RESCH FAMILY PARTNERSHIP, LTD.

2900 7TH AVENUE EAST, SUITE 200

TAMPA, FL 33605