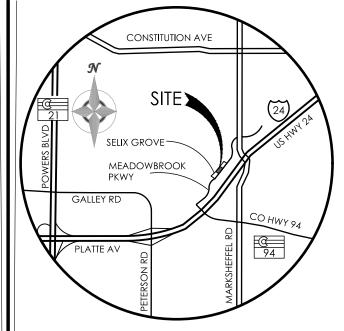

VICINITY MAF

BENCHMARK
ELEVATIONS SHOWN ON THIS DRAWING ARE
BASED ON THE CSU FIMS NETWORK (NGVD29)

BASIS OF BEARINGS: THE BASIS OF ALL BEARING SHOWN ON THIS DRAWING IS THE NORTH LINE OF MEADOWBROOK PARKWAY BEARING \$33°55'12"W

VICINITY MAP

ELEVATIONS SHOWN ON THIS DRAWING ARE BASED ON THE CSU FIMS NETWORK (NGVD29).

BASIS OF BEARINGS: THE BASIS OF ALL BEARINGS SHOWN ON THIS DRAWING IS THE NORTH LINE OF MEADOWBROOK PARKWAY BEARING