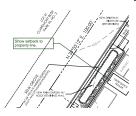

#### dsdkendall (3)

Subject: Callout

Page Label: [2] 61078-DEV-DS-DEV-DS

Lock: Unlocked Author: dsdkendall

Date: 6/18/2019 3:52:26 PM

Status: Color: ■ Layer: Space: Line this up so it is not over the property line, in case one of these parcels gets

Subject: Callout

Page Label: [2] 61078-DEV-DS-DEV-DS

Lock: Unlocked Author: dsdkendall

Date: 6/18/2019 3:54:35 PM

Status: Color: ■ Layer: Space: Only 50% of the frontage can have storage in the front yard setback, include front yard setback line, if out of front yard

setback line, it is okay.

Subject: Callout

Page Label: [2] 61078-DEV-DS-DEV-DS

Lock: Unlocked
Author: dsdkendall

Date: 6/18/2019 3:54:54 PM

Status: Color: Layer: Space: Show setback to property line.