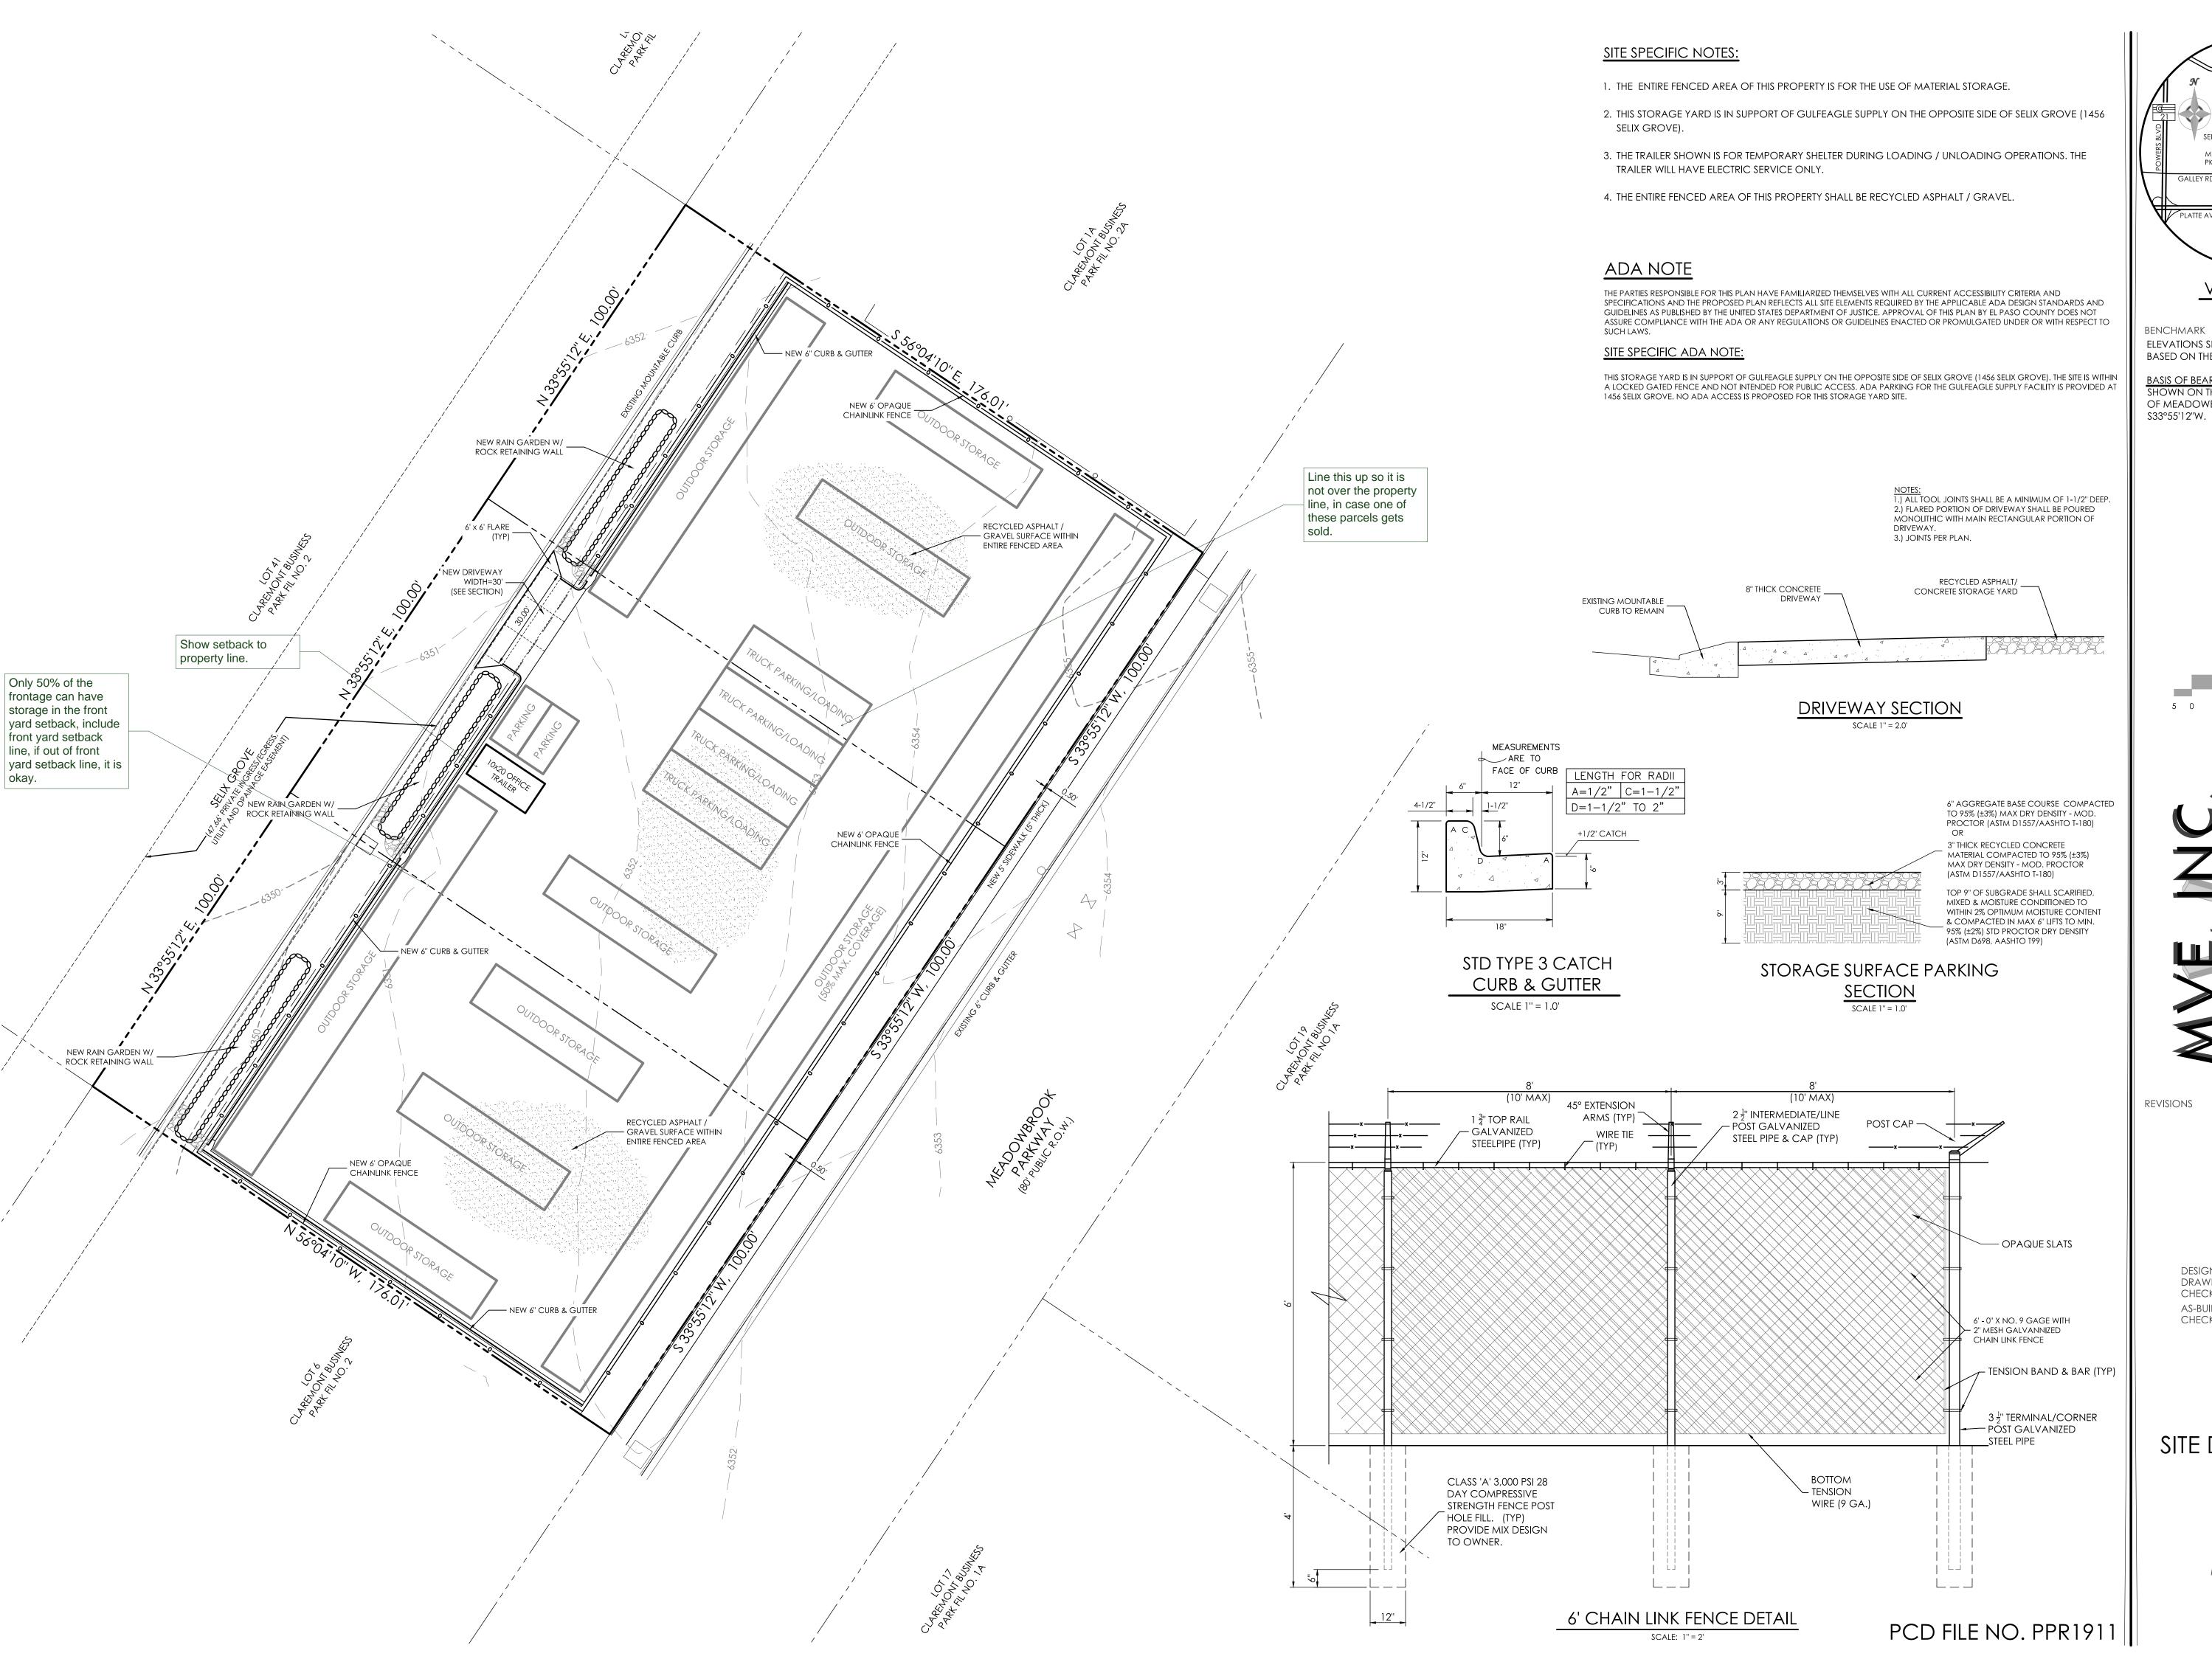

# GULFEAGLE SUPPLY - SITE PLAN

LOTS 3-5, CLAREMONT BUSINESS PARK FILING NO. 2, 1455 SELIX GROVE, EL PASO COUNTY, COLORADO

#### SETBACK FRONT = 25 FT REAR = 25 FT SIDE = 25 FT

LOT INFORMATION

MAXIMUM LOT COVERAGE - NONE

MAXIMUM BUILDING HEIGHT = 45 FT

SPECIAL USE REQUIRED FOR

CONTRACTOR STORAGE

LEGAL DESCRIPTION
LOTS 3, 4 & 5, CLAREMONT BUSINESS
PARK FILING NO. 2

#### SITE SPECIFIC NOTES:

- 1. THE ENTIRE FENCED AREA OF THIS PROPERTY IS FOR THE USE OF MATERIAL STORAGE.
- 2. THIS STORAGE YARD IS IN SUPPORT OF GULFEAGLE SUPPLY ON THE OPPOSITE SIDE OF SELIX GROVE (1456 SELIX GROVE).
- 3. THE TRAILER SHOWN IS FOR TEMPORARY SHELTER DURING LOADING / UNLOADING OPERATIONS. THE TRAILER WILL HAVE ELECTRIC SERVICE ONLY.
- 4. THE ENTIRE FENCED AREA OF THIS PROPERTY SHALL BE RECYCLED ASPHALT / GRAVEL.

### **ADA NOTE**

THE PARTIES RESPONSIBLE FOR THIS PLAN HAVE FAMILIARIZED THEMSELVES WITH ALL CURRENT ACCESSIBILITY CRITERIA AND SPECIFICATIONS AND THE PROPOSED PLAN REFLECTS ALL SITE ELEMENTS REQUIRED BY THE APPLICABLE ADA DESIGN STANDARDS AND GUIDELINES AS PUBLISHED BY THE UNITED STATES DEPARTMENT OF JUSTICE. APPROVAL OF THIS PLAN BY EL PASO COUNTY DOES NOT ASSURE COMPLIANCE WITH THE ADA OR ANY REGULATIONS OR GUIDELINES ENACTED OR PROMULGATED UNDER OR WITH RESPECT TO

#### SITE SPECIFIC ADA NOTE:

THIS STORAGE YARD IS IN SUPPORT OF GULFEAGLE SUPPLY ON THE OPPOSITE SIDE OF SELIX GROVE (1456 SELIX GROVE). THE SITE IS WITHIN A LOCKED GATED FENCE AND NOT INTENDED FOR PUBLIC ACCESS. ADA PARKING FOR THE GULFEAGLE SUPPLY FACILITY IS PROVIDED AT 1456 SELIX GROVE. NO ADA ACCESS IS PROPOSED FOR THIS STORAGE YARD SITE.

VICINITY MAF

BENCHMARK
ELEVATIONS SHOWN ON THIS DRAWING ARE
BASED ON THE CSU FIMS NETWORK (NGVD29)

BASIS OF BEARINGS: THE BASIS OF ALL BEARING SHOWN ON THIS DRAWING IS THE NORTH LINE OF MEADOWBROOK PARKWAY BEARING \$33°55'12"W

#### dsdkendall (3)

Subject: Callout

Page Label: [2] 61078-DEV-DS-DEV-DS

Lock: Unlocked Author: dsdkendall

Date: 6/18/2019 3:52:26 PM

Status: Color: ■ Layer: Space: Line this up so it is not over the property line, in case one of these parcels gets

Subject: Callout

Page Label: [2] 61078-DEV-DS-DEV-DS

Lock: Unlocked Author: dsdkendall

Date: 6/18/2019 3:54:35 PM

Status: Color: ■ Layer: Space: Only 50% of the frontage can have storage in the front yard setback, include front yard setback line, if out of front yard

setback line, it is okay.

Subject: Callout

Page Label: [2] 61078-DEV-DS-DEV-DS

Lock: Unlocked
Author: dsdkendall

Date: 6/18/2019 3:54:54 PM

Status: Color: Layer: Space: Show setback to property line.