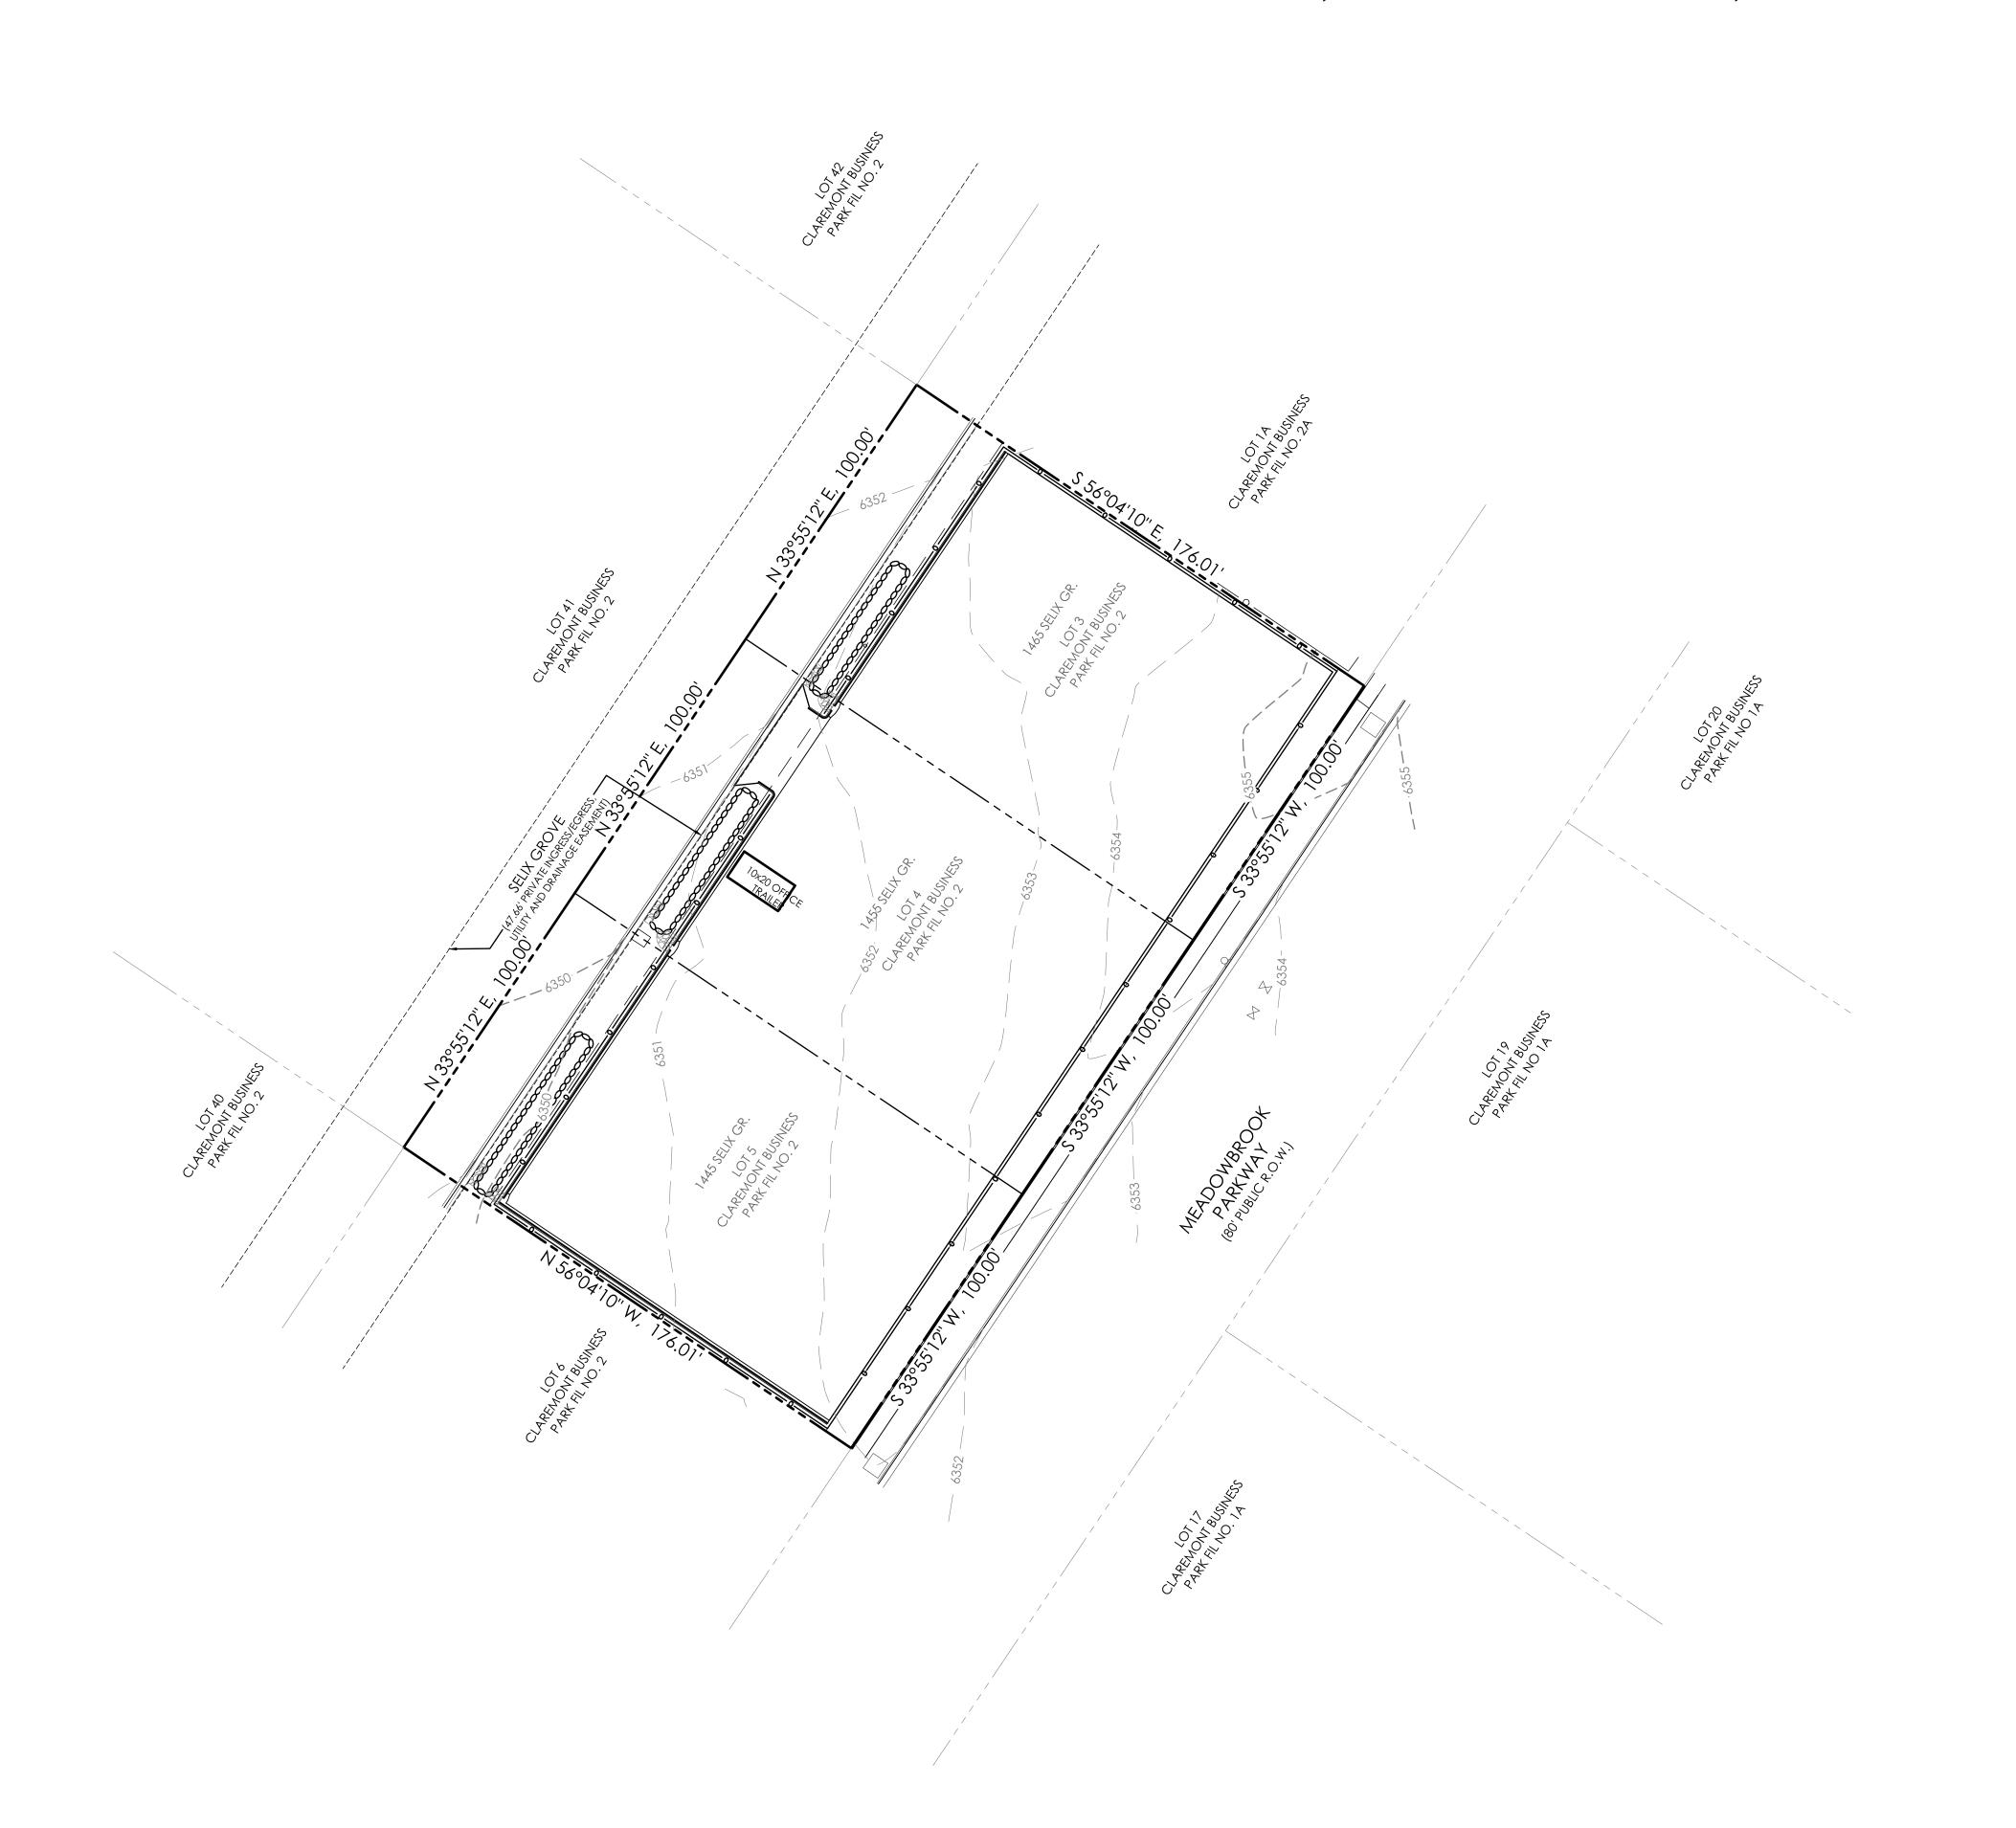

# GULFEAGLE SUPPLY - SITE PLAN

LOTS 3-5, CLAREMONT BUSINESS PARK FILING NO. 2, 1455 SELIX GROVE, EL PASO COUNTY, COLORADO

#### SETBACK FRONT = 25 FT REAR = 25 FT SIDE = 25 FT

LOT INFORMATION

MAXIMUM LOT COVERAGE - NONE

MAXIMUM BUILDING HEIGHT = 45 FT

SPECIAL USE REQUIRED FOR

CONTRACTOR STORAGE

LEGAL DESCRIPTION
LOTS 3, 4 & 5, CLAREMONT BUSINESS
PARK FILING NO. 2

TAX SCHEDULE NO. 5408102007 = LOT 3 5408102008 = LOT 4 5408102009 = LOT 5

#### SITE SPECIFIC NOTES:

- 1. THE ENTIRE FENCED AREA OF THIS PROPERTY IS FOR THE USE OF MATERIAL STORAGE.
- 2. THIS STORAGE YARD IS IN SUPPORT OF GULFEAGLE SUPPLY ON THE OPPOSITE SIDE OF SELIX GROVE (1456 SELIX GROVE).
- 3. THE TRAILER SHOWN IS FOR TEMPORARY SHELTER DURING LOADING / UNLOADING OPERATIONS. THE TRAILER WILL HAVE ELECTRIC SERVICE ONLY.
- 4. THE ENTIRE FENCED AREA OF THIS PROPERTY SHALL BE RECYCLED ASPHALT / GRAVEL.

VICINITY MAF

BENCHMARK
ELEVATIONS SHOWN ON THIS DRAWING ARE
BASED ON THE CSU FIMS NETWORK (NGVD29)

BASIS OF BEARINGS: THE BASIS OF ALL BEARING SHOWN ON THIS DRAWING IS THE NORTH LINE OF MEADOWBROOK PARKWAY BEARING \$33°55'12"W