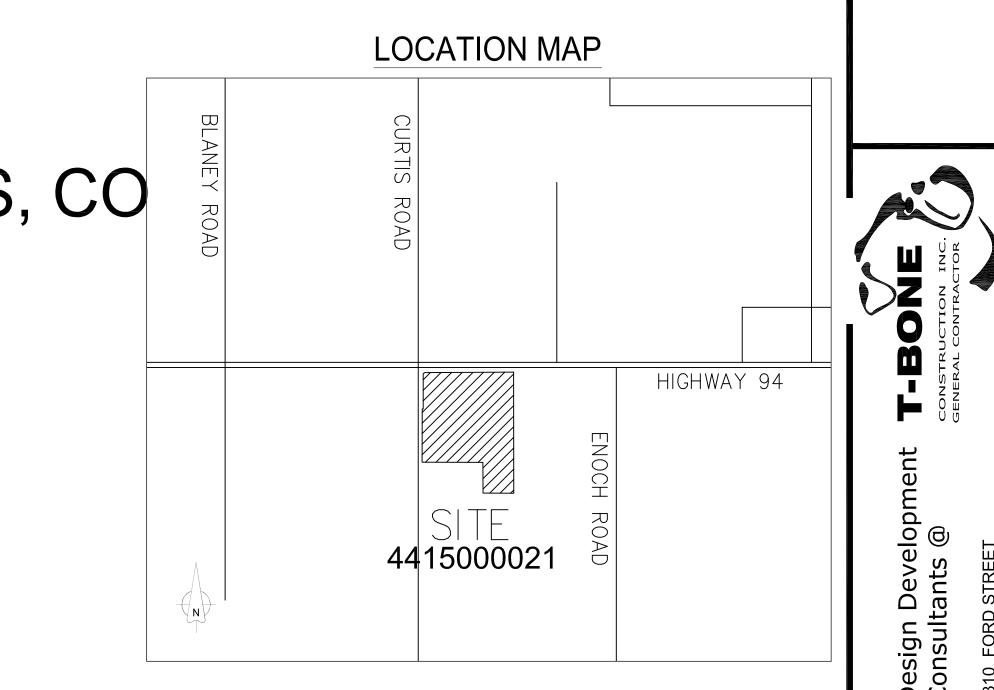

## CITY LINK TRUCKING N. CURTIS RD. COLORADO SPRINGS, CO SITE DEVELOPMENT PLAN

W2E2NW4, NW4NW4, N2SW4NW4, EX THAT PT CONV TO STATE D O T BY REC #206140472, EX PT TO COUNTY BY REC #203085161 SEC 15-14-64