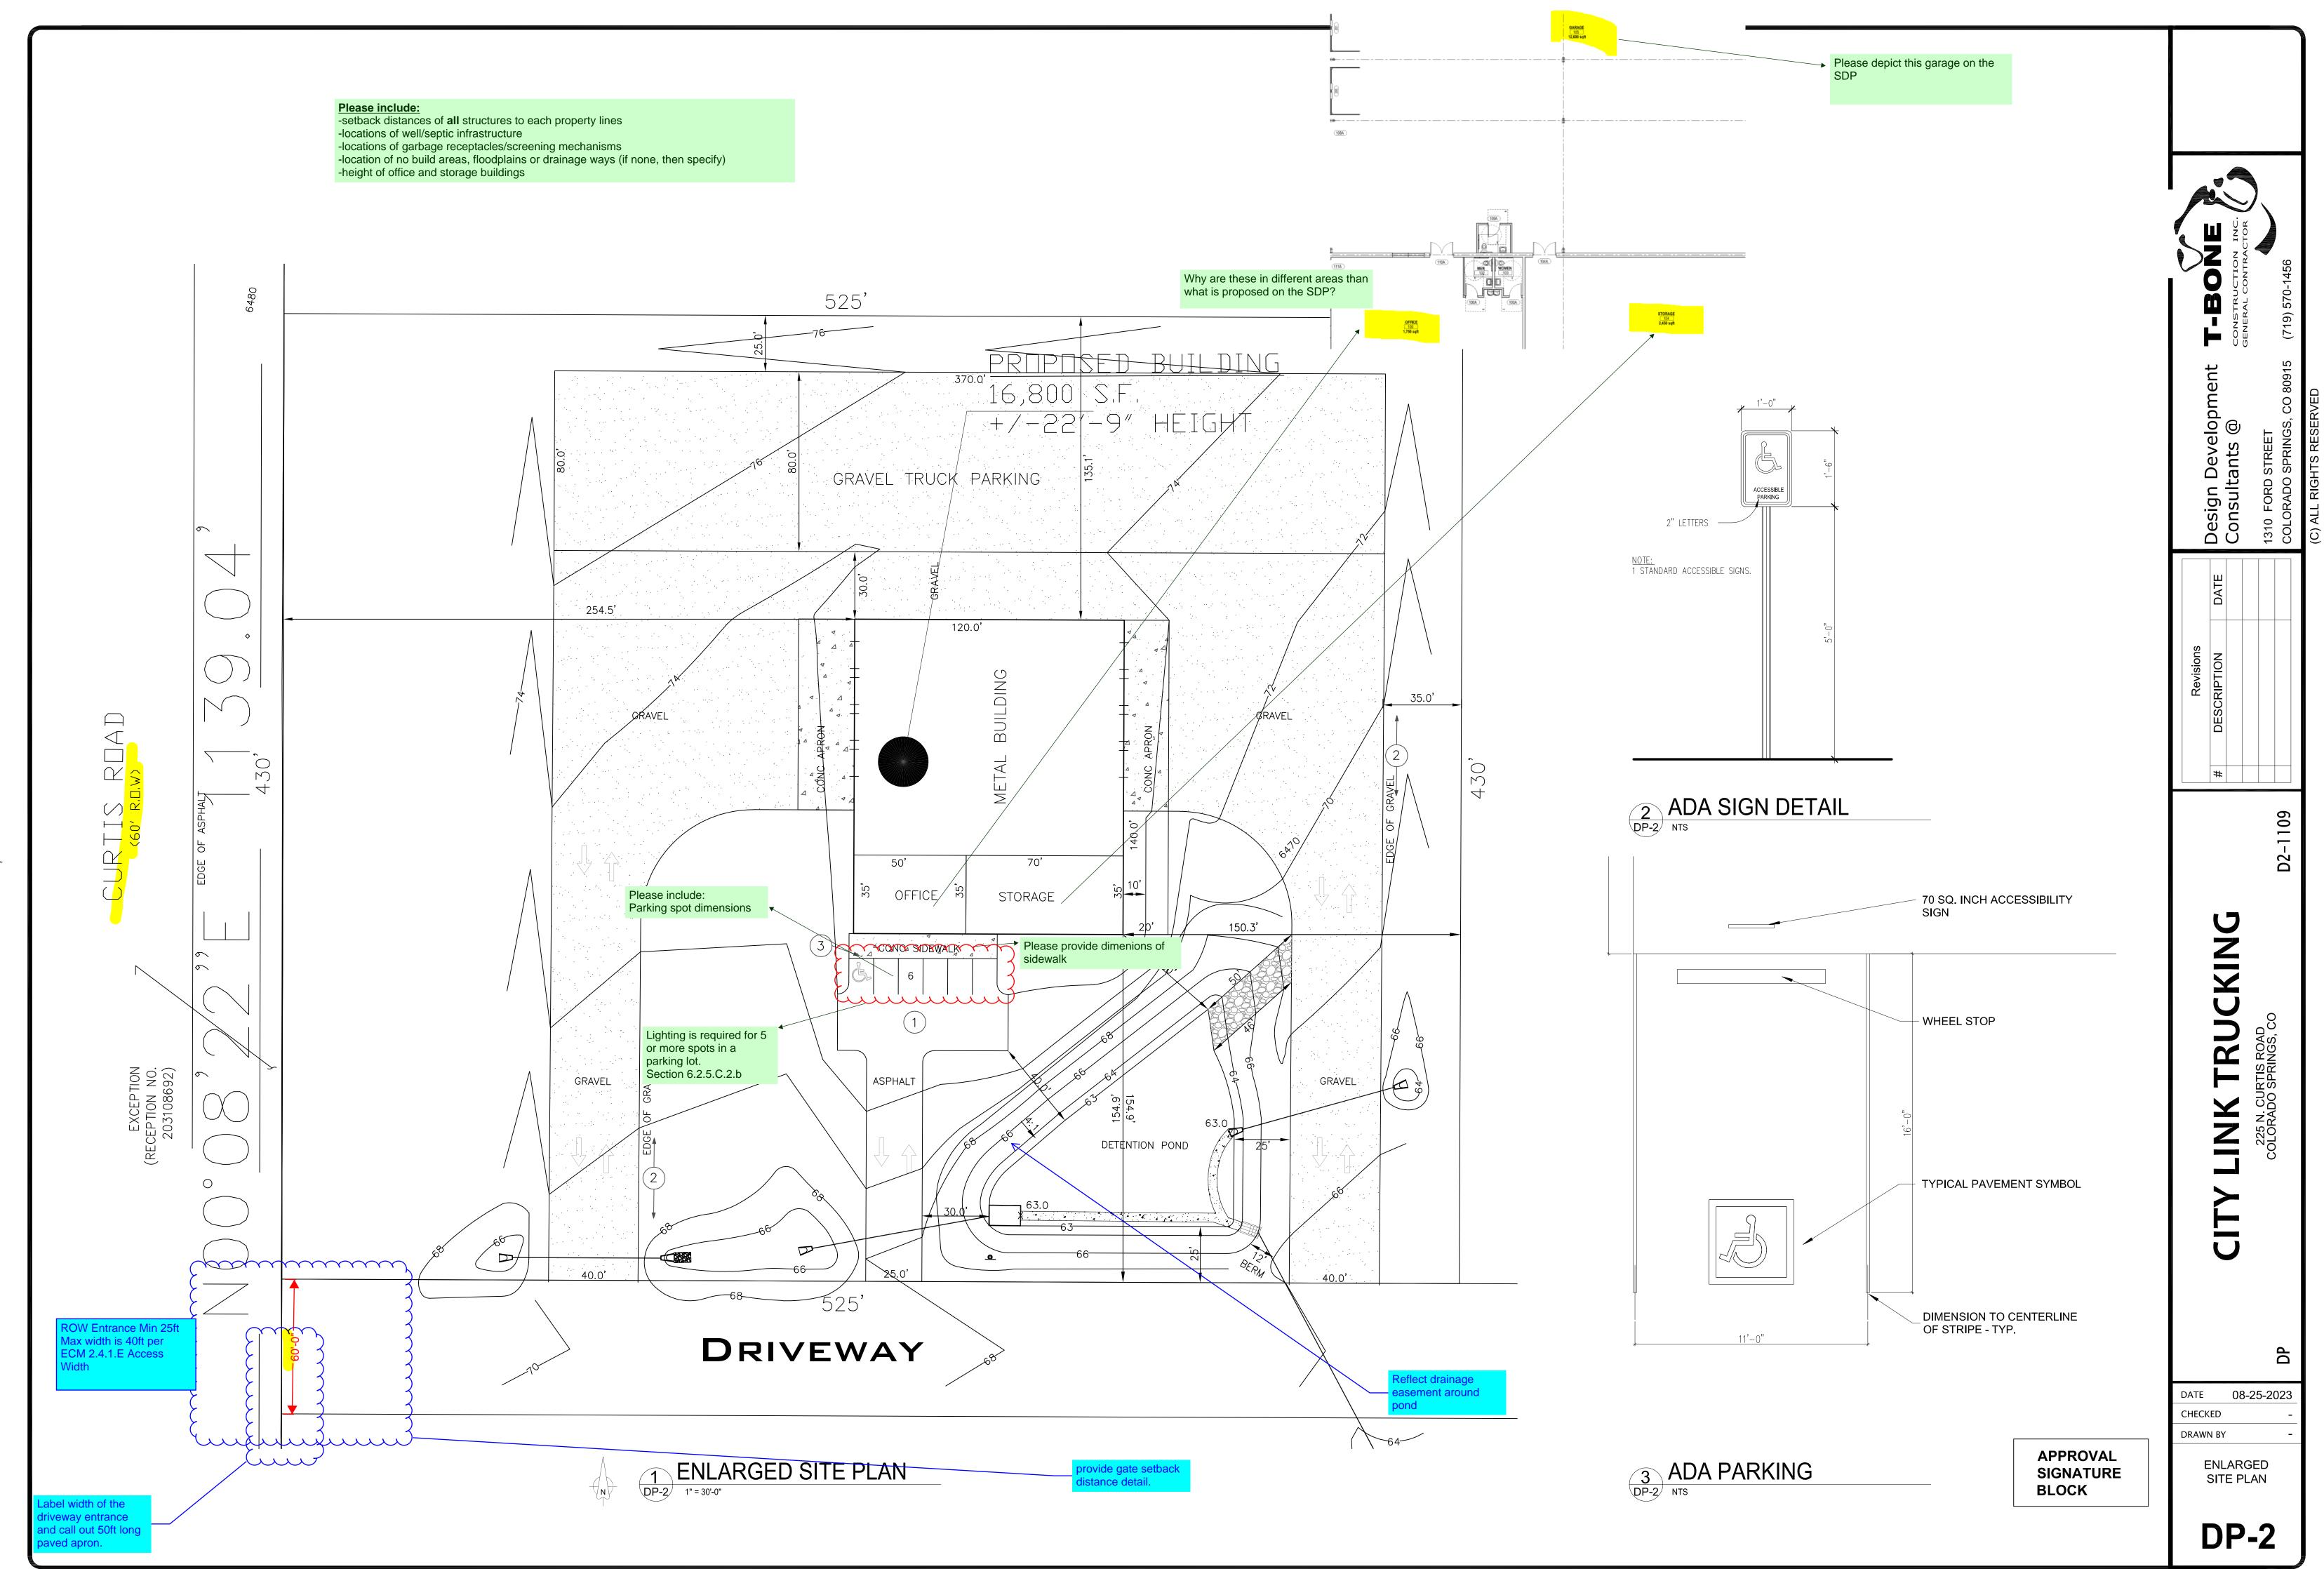

## CITY LINK TRUCKING N. CURTIS RD. COLORADO SPRINGS, CO SITE DEVELOPMENT PLAN

W2E2NW4, NW4NW4, N2SW4NW4, EX THAT PT CONV TO STATE D O T BY REC #206140472, EX PT TO COUNTY BY REC #203085161 SEC 15-14-64

| SHEET INDEX |                     |  |  |  |
|-------------|---------------------|--|--|--|
| NUMBER      | SHEET NAME          |  |  |  |
|             |                     |  |  |  |
| DP-1        | SITE PLAN           |  |  |  |
| DP-2        | ENLARGED SITE PLAN  |  |  |  |
| DP-3        | FLOOR PLAN          |  |  |  |
| DP-4        | EXTERIOR ELEVATIONS |  |  |  |