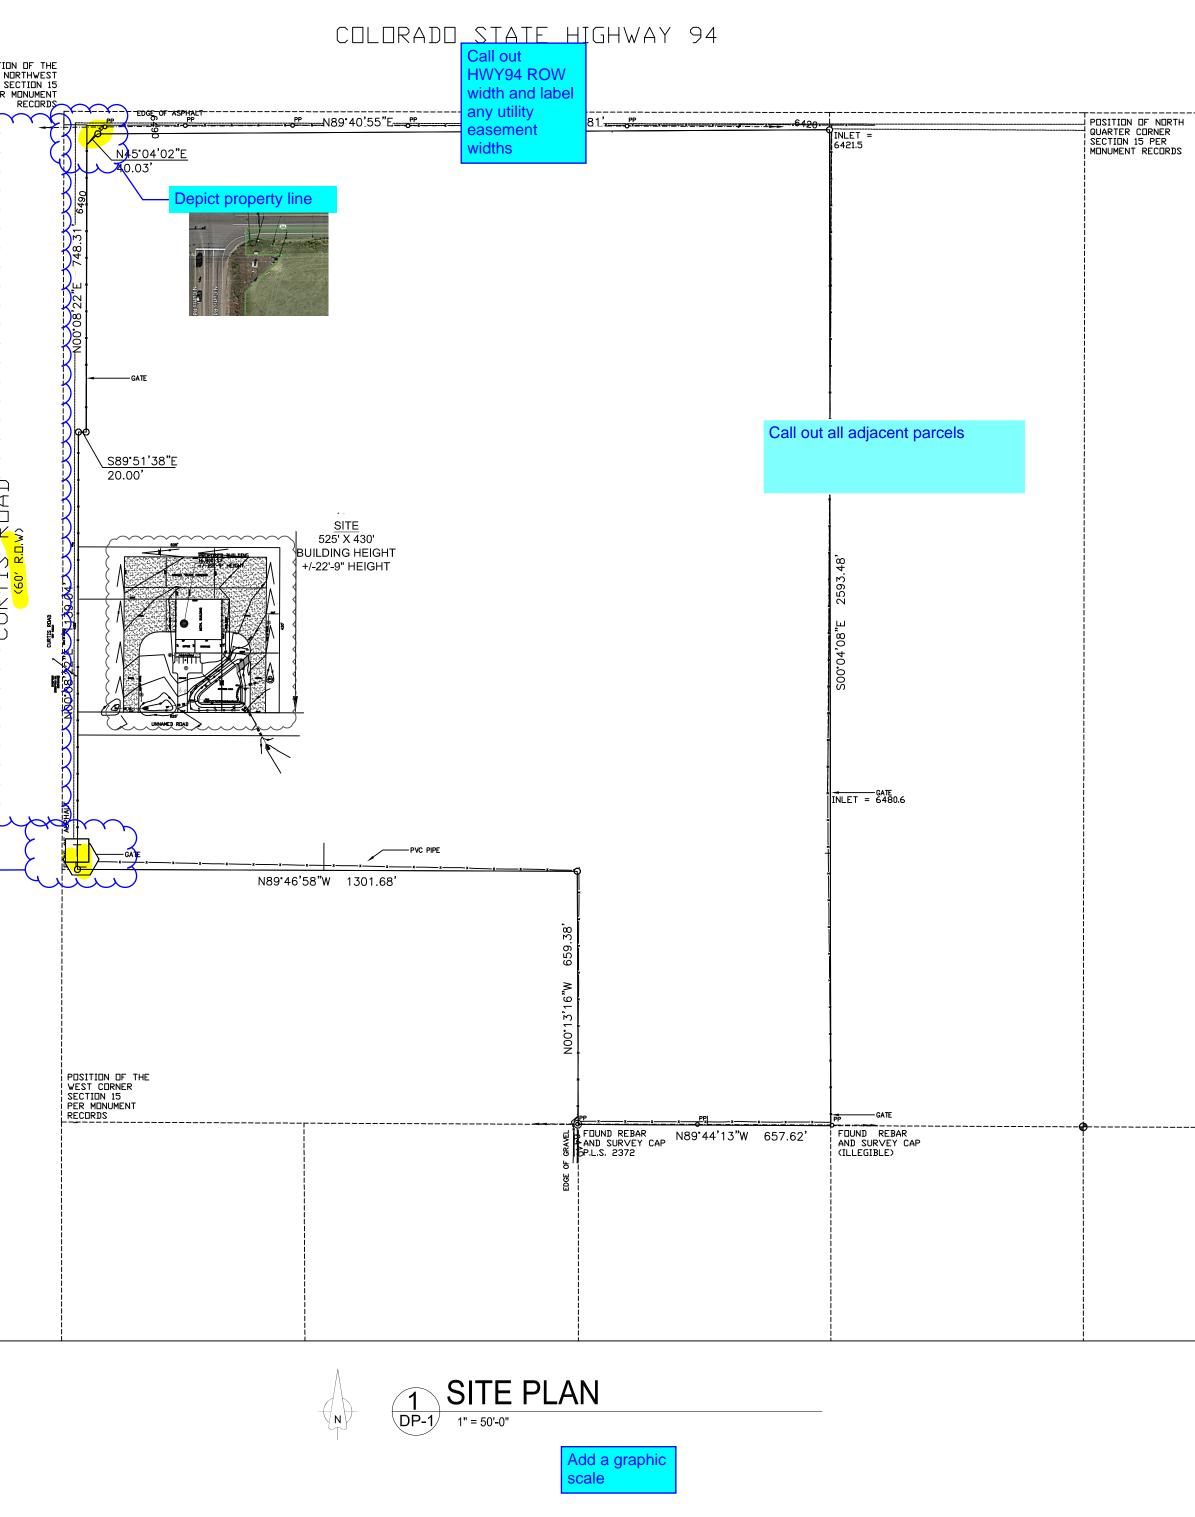

## CITY LINK TRUCKING N. CURTIS RD. COLORADO SPRINGS, CO SITE DEVELOPMENT PLAN

W2E2NW4, NW4NW4, N2SW4NW4, EX THAT PT CONV TO STATE D O T BY REC #206140472, EX PT TO COUNTY BY REC #203085161 SEC 15-14-64

| SHEET INDEX |                     |  |  |  |
|-------------|---------------------|--|--|--|
| NUMBER      | SHEET NAME          |  |  |  |
|             |                     |  |  |  |
| DP-1        | SITE PLAN           |  |  |  |
| DP-2        | ENLARGED SITE PLAN  |  |  |  |
| DP-3        | FLOOR PLAN          |  |  |  |
| DP-4        | EXTERIOR ELEVATIONS |  |  |  |