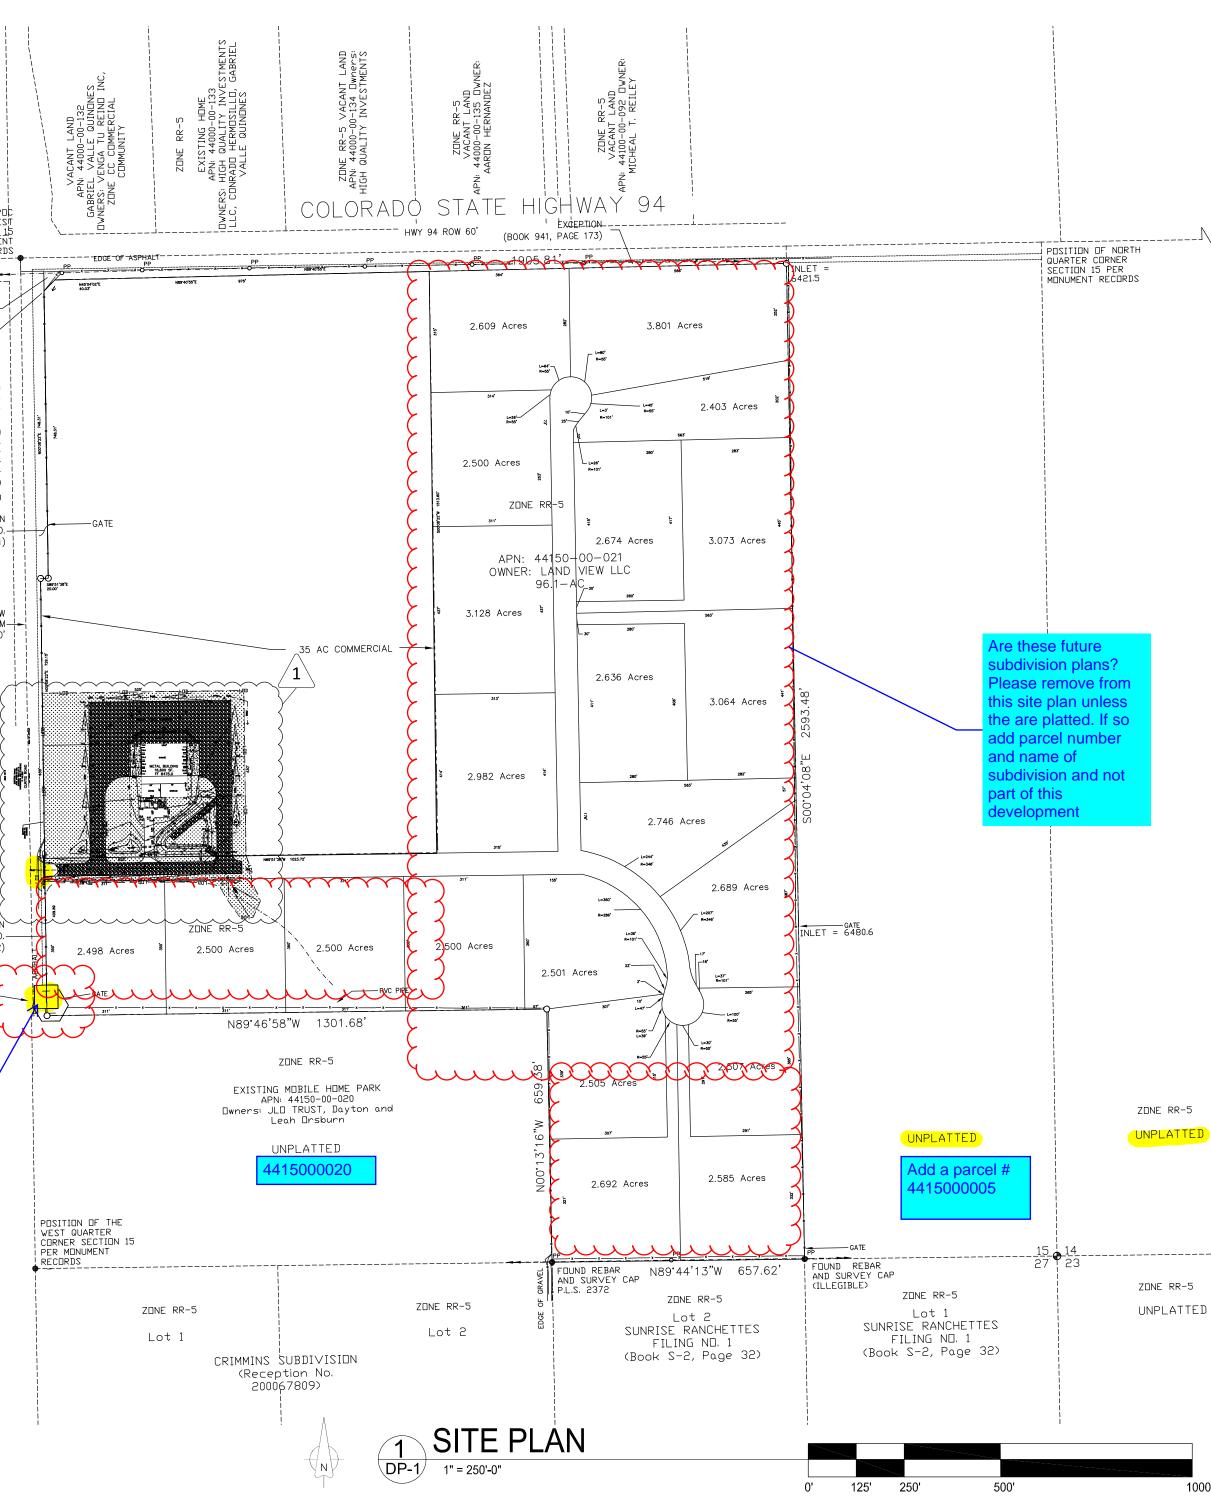

# CITY LINK TRUCKING N. CURTIS RD. COLORADO SPRINGS, CO SITE DEVELOPMENT PLAN

## W2E2NW4, NW4NW4, N2SW4NW4, EX THAT PT CONV TO STATE D O T BY REC #206140472, EX PT TO COUNTY BY REC #203085161 SEC 15-14-64

| Ŋ   | POSITION OF THE                                           | <b>•</b> |
|-----|-----------------------------------------------------------|----------|
|     | NORTHEAST CORNER<br>SECTION 15<br>PER MONUMENT<br>RECORDS |          |
|     |                                                           |          |
|     |                                                           |          |
|     |                                                           |          |
|     |                                                           |          |
|     |                                                           |          |
|     |                                                           |          |
|     |                                                           |          |
|     |                                                           |          |
|     |                                                           |          |
| D   |                                                           |          |
|     |                                                           |          |
| D   |                                                           |          |
|     |                                                           |          |
| 00' |                                                           |          |
|     |                                                           |          |

| SHEET INDEX       |                    |  |  |  |  |
|-------------------|--------------------|--|--|--|--|
| NUMBER SHEET NAME |                    |  |  |  |  |
|                   |                    |  |  |  |  |
| DP-1              | SITE PLAN          |  |  |  |  |
| DP-2              | ENLARGED SITE PLAN |  |  |  |  |