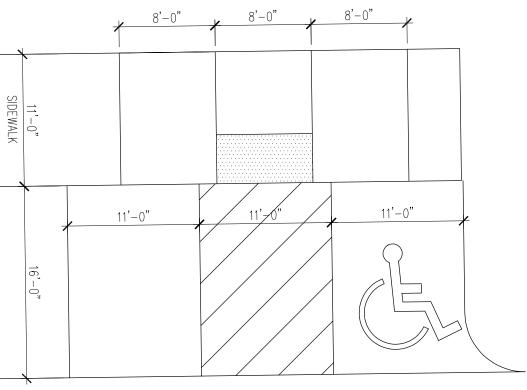

|  |
|  |           | #                         | ~            |                    |                     |                                           |  |
|  |           |                           |              |                    | COLORADO SPRINGS CO | D2-1109                                   |  |
|  |           |                           |              |                    |                     | DP                                        |  |
|  |           |                           | TEC          | СТІ                | JR/                 | 023<br>-<br>-<br>AL                       |  |
|  |           | D                         | Ρ            | _                  | 1                   |                                           |  |

PPR2339

APPROVAL

SIGNATURE

BLOCK









|  |                  |                  | CONSTRUCTION INC.      | GENERAL CONTRACTOR |                      | (719) 570-1456             |                         |
|--|------------------|------------------|------------------------|--------------------|----------------------|----------------------------|-------------------------|
|  | -<br>-<br>-<br>( |                  | Consultants @          |                    | 1310 FORD STREET     | COLORADO SPRINGS, CO 80915 | (C) ALL RIGHTS RESERVED |
|  | Revisions        | DESCRIPTION DATE | RE-SUBMITTAL 2/23/2024 |                    |                      |                            |                         |
|  |                  |                  |                        |                    | COLORADO SPRINGS. CO | D2-1109