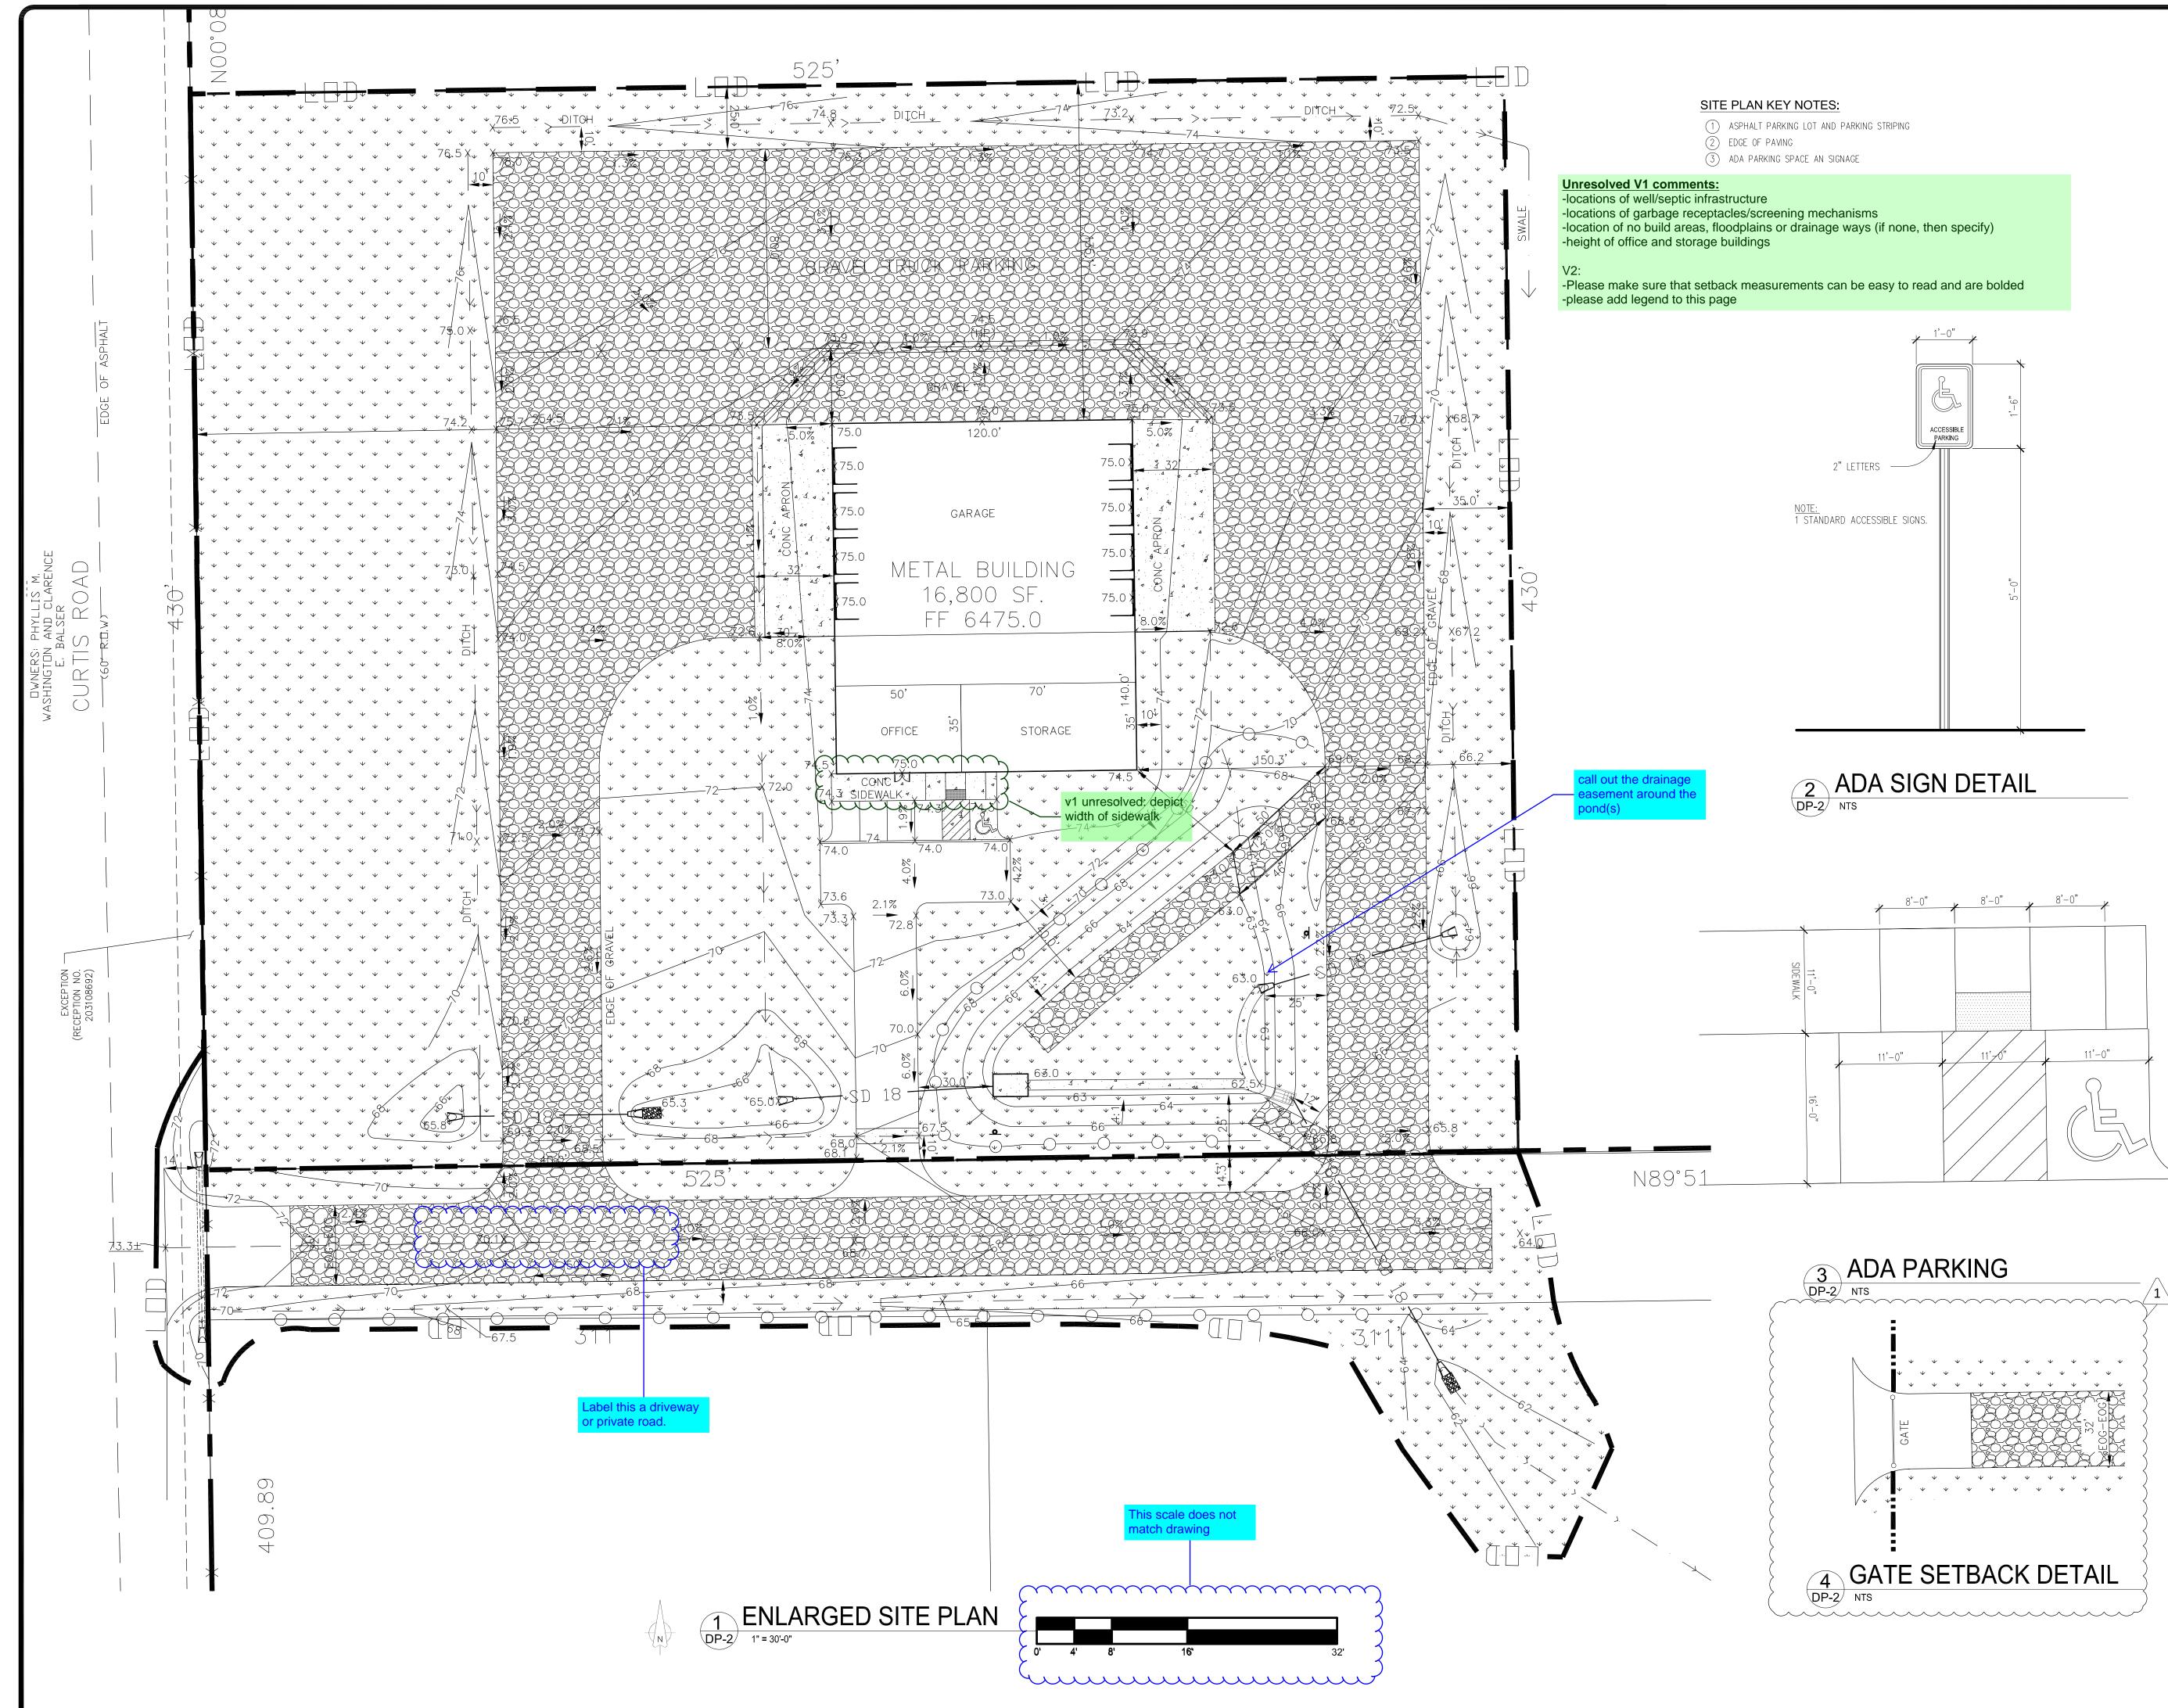

| OWNER:                                                   | LAND VIEW LLC<br>OWNERS REPRES<br>2908 E GUNNISO<br>COLORADO SPRII<br>(719) 4734895<br>citylinktrucking@                                                                                                                                                                                | NGS, CO 80909                                                                                                                                                                                                                                                                                                                                                                                                                                                                                                                                                                                                                          |                                                                                                                                                                                                                                                                                                        |                                                                                                                         |
|----------------------------------------------------------|-----------------------------------------------------------------------------------------------------------------------------------------------------------------------------------------------------------------------------------------------------------------------------------------|----------------------------------------------------------------------------------------------------------------------------------------------------------------------------------------------------------------------------------------------------------------------------------------------------------------------------------------------------------------------------------------------------------------------------------------------------------------------------------------------------------------------------------------------------------------------------------------------------------------------------------------|--------------------------------------------------------------------------------------------------------------------------------------------------------------------------------------------------------------------------------------------------------------------------------------------------------|-------------------------------------------------------------------------------------------------------------------------|
| APPLICANT                                                | 1310 FORD ST.<br>COLORADO SPRII<br>(719) 570-1369                                                                                                                                                                                                                                       | T-BONE CONSTRUCTION, INC.<br>NGS, CO 80915<br>Otboneconstruction.com                                                                                                                                                                                                                                                                                                                                                                                                                                                                                                                                                                   |                                                                                                                                                                                                                                                                                                        | 225                                                                                                                     |
|                                                          | OPMENT PLAN, NE<br>OF THE EXISTING LO                                                                                                                                                                                                                                                   | W CONSTRUCTION OF A BUILDING ON THE VACANT<br>T.                                                                                                                                                                                                                                                                                                                                                                                                                                                                                                                                                                                       |                                                                                                                                                                                                                                                                                                        |                                                                                                                         |
| THE PROPO                                                | DSED DEVELOPMEN                                                                                                                                                                                                                                                                         | IT WILL NOT ENCROACH ON ANY AVIGATION EASEMENT                                                                                                                                                                                                                                                                                                                                                                                                                                                                                                                                                                                         | -S.                                                                                                                                                                                                                                                                                                    |                                                                                                                         |
| PROPERTY                                                 | INFORMATION:                                                                                                                                                                                                                                                                            |                                                                                                                                                                                                                                                                                                                                                                                                                                                                                                                                                                                                                                        |                                                                                                                                                                                                                                                                                                        |                                                                                                                         |
| BUILDING                                                 | 9.97 ACRES (4,354<br>AUTHORITY: EL PAS<br>ASSIFICATION: CS,                                                                                                                                                                                                                             | SO COUNTY                                                                                                                                                                                                                                                                                                                                                                                                                                                                                                                                                                                                                              |                                                                                                                                                                                                                                                                                                        |                                                                                                                         |
| CONSTRUC                                                 | USE: CONTRACTO<br>TION TYPE: II-B<br>CY TYPE: OFFICE/ST                                                                                                                                                                                                                                 |                                                                                                                                                                                                                                                                                                                                                                                                                                                                                                                                                                                                                                        |                                                                                                                                                                                                                                                                                                        |                                                                                                                         |
| STO                                                      | DING AREA:<br>RAGE HEIGHT:                                                                                                                                                                                                                                                              | 16,800 SF<br>35'-7" 1                                                                                                                                                                                                                                                                                                                                                                                                                                                                                                                                                                                                                  |                                                                                                                                                                                                                                                                                                        | P P P                                                                                                                   |
| SITE COVEI                                               | CE HEIGHT :<br>RAGE                                                                                                                                                                                                                                                                     | <b>16'-6"</b>                                                                                                                                                                                                                                                                                                                                                                                                                                                                                                                                                                                                                          |                                                                                                                                                                                                                                                                                                        | ACANT L<br>D-00-519<br>CASE<br>TINAL                                                                                    |
|                                                          | POSED SITE: 225,75<br>AL SITE COVERAGE                                                                                                                                                                                                                                                  | 50 SF<br>: 225,750 (5.2% OF LOT)                                                                                                                                                                                                                                                                                                                                                                                                                                                                                                                                                                                                       |                                                                                                                                                                                                                                                                                                        | RR-5 V.<br>N: 44000<br>DWNER:                                                                                           |
| BUILDING                                                 |                                                                                                                                                                                                                                                                                         |                                                                                                                                                                                                                                                                                                                                                                                                                                                                                                                                                                                                                                        |                                                                                                                                                                                                                                                                                                        | ZONE RR<br>APN:<br>INTEL                                                                                                |
| PRO                                                      | POSED BUILDING:<br>AL BUILDING COVE                                                                                                                                                                                                                                                     | 16,800 SF<br>RAGE: 16,800 SF (0.3% OF LOT)                                                                                                                                                                                                                                                                                                                                                                                                                                                                                                                                                                                             |                                                                                                                                                                                                                                                                                                        | NORTH<br>CORNER_SECJII<br>PER MONU<br>REC                                                                               |
| 1017                                                     |                                                                                                                                                                                                                                                                                         |                                                                                                                                                                                                                                                                                                                                                                                                                                                                                                                                                                                                                                        |                                                                                                                                                                                                                                                                                                        |                                                                                                                         |
| OPEN SPAC                                                | CE/LANDSCAPING:                                                                                                                                                                                                                                                                         | 4,337,457 SF (99.6% OF LOT)                                                                                                                                                                                                                                                                                                                                                                                                                                                                                                                                                                                                            |                                                                                                                                                                                                                                                                                                        | EXCEPTION<br>(RECEPTION NO<br>206140472)                                                                                |
|                                                          | -                                                                                                                                                                                                                                                                                       |                                                                                                                                                                                                                                                                                                                                                                                                                                                                                                                                                                                                                                        |                                                                                                                                                                                                                                                                                                        | 200140472)                                                                                                              |
| IMPERMEA                                                 | BLE SURFACE:                                                                                                                                                                                                                                                                            | 102,947 SF (2.4% OF LOT)                                                                                                                                                                                                                                                                                                                                                                                                                                                                                                                                                                                                               |                                                                                                                                                                                                                                                                                                        |                                                                                                                         |
|                                                          |                                                                                                                                                                                                                                                                                         |                                                                                                                                                                                                                                                                                                                                                                                                                                                                                                                                                                                                                                        |                                                                                                                                                                                                                                                                                                        |                                                                                                                         |
|                                                          | BLE SURFACE:<br>EQUIREMENTS:                                                                                                                                                                                                                                                            |                                                                                                                                                                                                                                                                                                                                                                                                                                                                                                                                                                                                                                        |                                                                                                                                                                                                                                                                                                        | РОВ                                                                                                                     |
| PARKING R                                                | BLE SURFACE:<br>EQUIREMENTS:<br>1 PARKING SPAC                                                                                                                                                                                                                                          | 102,947 SF (2.4% OF LOT)                                                                                                                                                                                                                                                                                                                                                                                                                                                                                                                                                                                                               | )                                                                                                                                                                                                                                                                                                      | РОВ                                                                                                                     |
| PARKING R<br>OFFICE:<br>TOTAL REC                        | ABLE SURFACE:<br>EQUIREMENTS:<br>1 PARKING SPAC<br>QUIRED: 6 PARKING                                                                                                                                                                                                                    | 102,947 SF (2.4% OF LOT)                                                                                                                                                                                                                                                                                                                                                                                                                                                                                                                                                                                                               | )                                                                                                                                                                                                                                                                                                      | РШВ ((                                                                                                                  |
| PARKING R<br>OFFICE:<br>TOTAL REC                        | ABLE SURFACE:<br>EQUIREMENTS:<br>1 PARKING SPAC<br>QUIRED: 6 PARKING                                                                                                                                                                                                                    | 102,947 SF (2.4% OF LOT)<br>E PER 300 SF; 1,750SF/300 = 6 PARKING SPACES<br>G SPACES REQUIRED / 1 ADA PARKING SPACE REQUIRED                                                                                                                                                                                                                                                                                                                                                                                                                                                                                                           | )                                                                                                                                                                                                                                                                                                      | PEB ()<br>()<br>()<br>()<br>()<br>()<br>()<br>()<br>()<br>()<br>()<br>()<br>()<br>(                                     |
| PARKING R<br>OFFICE:<br>TOTAL REC                        | ABLE SURFACE:<br>EQUIREMENTS:<br>1 PARKING SPAC<br>QUIRED: 6 PARKING                                                                                                                                                                                                                    | 102,947 SF (2.4% OF LOT)<br>E PER 300 SF; 1,750SF/300 = 6 PARKING SPACES<br>G SPACES REQUIRED / 1 ADA PARKING SPACE REQUIRED                                                                                                                                                                                                                                                                                                                                                                                                                                                                                                           | )                                                                                                                                                                                                                                                                                                      | PDB ()<br>()<br>()<br>()<br>()<br>()<br>()<br>()<br>()<br>()<br>()<br>()<br>()<br>(                                     |
| PARKING R<br>OFFICE:<br>TOTAL REC<br>PROVIDED:           | ABLE SURFACE:<br>EQUIREMENTS:<br>1 PARKING SPACE<br>QUIRED: 6 PARKING<br>6 PARKINGS SPAC                                                                                                                                                                                                | 102,947 SF (2.4% OF LOT)<br>E PER 300 SF; 1,750SF/300 = 6 PARKING SPACES<br>G SPACES REQUIRED / 1 ADA PARKING SPACE REQUIRED                                                                                                                                                                                                                                                                                                                                                                                                                                                                                                           |                                                                                                                                                                                                                                                                                                        | PDB (<br>C<br>C<br>C<br>C<br>C<br>C<br>C<br>C<br>C<br>C<br>C<br>C<br>C<br>C<br>C<br>C<br>C<br>C<br>C                    |
| PARKING R<br>OFFICE:<br>TOTAL REC<br>PROVIDED:           | ABLE SURFACE:<br>EQUIREMENTS:<br>1 PARKING SPAC<br>QUIRED: 6 PARKING                                                                                                                                                                                                                    | 102,947 SF (2.4% OF LOT)<br>E PER 300 SF; 1,750SF/300 = 6 PARKING SPACES<br>G SPACES REQUIRED / 1 ADA PARKING SPACE REQUIRED<br>ES / 1 ADA PARKING SPACES                                                                                                                                                                                                                                                                                                                                                                                                                                                                              |                                                                                                                                                                                                                                                                                                        | PDB (<br>C<br>C<br>C<br>C<br>C<br>C<br>C<br>C<br>C<br>C<br>C<br>C<br>C<br>C<br>C<br>C<br>C<br>C<br>C                    |
| PARKING R<br>OFFICE:<br>TOTAL REC<br>PROVIDED:           | ABLE SURFACE:<br>EQUIREMENTS:<br>1 PARKING SPACE<br>QUIRED: 6 PARKING<br>6 PARKINGS SPAC                                                                                                                                                                                                | 102,947 SF (2.4% OF LOT)<br>E PER 300 SF; 1,750SF/300 = 6 PARKING SPACES<br>G SPACES REQUIRED / 1 ADA PARKING SPACE REQUIRED<br>ES / 1 ADA PARKING SPACES<br>BOUNDARY MONUMENT FOUND (MARKED AS NOTED)                                                                                                                                                                                                                                                                                                                                                                                                                                 |                                                                                                                                                                                                                                                                                                        | PUB<br>(<br>(<br>(<br>(<br>(<br>(<br>(<br>(<br>(<br>RECEPTION<br>203085)<br>WDTH IN<br>CHANGES F                        |
| PARKING R<br>OFFICE:<br>TOTAL REC<br>PROVIDED:           | ABLE SURFACE:<br>EQUIREMENTS:<br>1 PARKING SPACE<br>QUIRED: 6 PARKING<br>6 PARKINGS SPACE<br>LEGEND:                                                                                                                                                                                    | 102,947 SF (2.4% OF LOT)<br>E PER 300 SF; 1,750SF/300 = 6 PARKING SPACES<br>G SPACES REQUIRED / 1 ADA PARKING SPACE REQUIRED<br>ES / 1 ADA PARKING SPACES<br>BOUNDARY MONUMENT FOUND (MARKED AS NOTED)<br>TEST BORE                                                                                                                                                                                                                                                                                                                                                                                                                    |                                                                                                                                                                                                                                                                                                        | PDB (<br>C<br>C<br>C<br>C<br>C<br>C<br>C<br>C<br>C<br>C<br>C<br>C<br>C<br>C<br>C<br>C<br>C<br>C<br>C                    |
| PARKING R<br>OFFICE:<br>TOTAL REC<br>PROVIDED:           | ABLE SURFACE:<br>EQUIREMENTS:<br>1 PARKING SPACE<br>QUIRED: 6 PARKING<br>6 PARKINGS SPACE<br>LEGEND:<br>0<br>0                                                                                                                                                                          | 102,947 SF (2.4% OF LOT)<br>E PER 300 SF; 1,750SF/300 = 6 PARKING SPACES<br>G SPACES REQUIRED / 1 ADA PARKING SPACE REQUIRED<br>ES / 1 ADA PARKING SPACES<br>BOUNDARY MONUMENT FOUND (MARKED AS NOTED)<br>TEST BORE<br>CABLE TV PEDESTAL                                                                                                                                                                                                                                                                                                                                                                                               |                                                                                                                                                                                                                                                                                                        | PDB (<br>C<br>C<br>C<br>C<br>C<br>C<br>C<br>C<br>C<br>C<br>C<br>C<br>C<br>C<br>C<br>C<br>C<br>C<br>C                    |
| PARKING R<br>OFFICE:<br>TOTAL REC<br>PROVIDED:           | ABLE SURFACE:<br>EQUIREMENTS:<br>1 PARKING SPACE<br>QUIRED: 6 PARKING<br>C 6 PARKINGS SPACE<br>LEGEND:                                                                                                                                                                                  | 102,947 SF (2.4% OF LOT)<br>E PER 300 SF; 1,750SF/300 = 6 PARKING SPACES<br>G SPACES REQUIRED / 1 ADA PARKING SPACE REQUIRED<br>ES / 1 ADA PARKING SPACES<br>BOUNDARY MONUMENT FOUND (MARKED AS NOTED)<br>TEST BORE<br>CABLE TV PEDESTAL<br>ELECTRIC METER                                                                                                                                                                                                                                                                                                                                                                             |                                                                                                                                                                                                                                                                                                        | PDB (<br>C<br>C<br>C<br>C<br>C<br>C<br>C<br>C<br>C<br>C<br>C<br>C<br>C<br>C<br>C<br>C<br>C<br>C<br>C                    |
| PARKING R<br>OFFICE:<br>TOTAL REC<br>PROVIDED:           | ABLE SURFACE:<br>EQUIREMENTS:<br>1 PARKING SPACE<br>QUIRED: 6 PARKING<br>6 PARKINGS SPACE<br>LEGEND:<br>•<br>©<br>©<br>©<br>©<br>©                                                                                                                                                      | 102,947 SF (2.4% OF LOT)<br>E PER 300 SF; 1,750SF/300 = 6 PARKING SPACES<br>S SPACES REQUIRED / 1 ADA PARKING SPACE REQUIRED<br>ES / 1 ADA PARKING SPACES<br>BOUNDARY MONUMENT FOUND (MARKED AS NOTED)<br>TEST BORE<br>CABLE TV PEDESTAL<br>ELECTRIC METER<br>ELECTRIC TRANSFORMER                                                                                                                                                                                                                                                                                                                                                     |                                                                                                                                                                                                                                                                                                        | PDB (<br>C<br>C<br>C<br>C<br>C<br>C<br>C<br>C<br>C<br>C<br>C<br>C<br>C<br>C<br>C<br>C<br>C<br>C<br>C                    |
| PARKING R<br>OFFICE:<br>TOTAL REC<br>PROVIDED:           | ABLE SURFACE:<br>EQUIREMENTS:<br>1 PARKING SPAC<br>QUIRED: 6 PARKING<br>C 6 PARKINGS SPAC<br>LEGEND:<br>C<br>C<br>C<br>C<br>C<br>C<br>C<br>C<br>C                                                                                                                                       | 102,947 SF (2.4% OF LOT)<br>E PER 300 SF; 1,750SF/300 = 6 PARKING SPACES<br>G SPACES REQUIRED / 1 ADA PARKING SPACE REQUIRED<br>ES / 1 ADA PARKING SPACES<br>BOUNDARY MONUMENT FOUND (MARKED AS NOTED)<br>TEST BORE<br>CABLE TV PEDESTAL<br>ELECTRIC METER<br>ELECTRIC TRANSFORMER<br>ELECTRIC VAULT                                                                                                                                                                                                                                                                                                                                   |                                                                                                                                                                                                                                                                                                        | PDB (<br>C<br>C<br>C<br>C<br>C<br>C<br>C<br>C<br>C<br>C<br>C<br>C<br>C<br>C<br>C<br>C<br>C<br>C<br>C                    |
| PARKING R<br>OFFICE:<br>TOTAL REC<br>PROVIDED:           | ABLE SURFACE:<br>EQUIREMENTS:<br>1 PARKING SPAC<br>QUIRED: 6 PARKING<br>C 6 PARKINGS SPAC<br>LEGEND:<br>C<br>C<br>C<br>C<br>C<br>C<br>C<br>C<br>C<br>C<br>C<br>C<br>C<br>C<br>C<br>C<br>C<br>C<br>C                                                                                     | 102,947 SF (2.4% OF LOT)<br>E PER 300 SF; 1,750SF/300 = 6 PARKING SPACES<br>G SPACES REQUIRED / 1 ADA PARKING SPACE REQUIRED<br>ES / 1 ADA PARKING SPACES<br>BOUNDARY MONUMENT FOUND (MARKED AS NOTED)<br>TEST BORE<br>CABLE TV PEDESTAL<br>ELECTRIC METER<br>ELECTRIC TRANSFORMER<br>ELECTRIC VAULT<br>ELECTRIC LIGHT POLE                                                                                                                                                                                                                                                                                                            |                                                                                                                                                                                                                                                                                                        | PUB<br>(<br>(<br>(<br>(<br>(<br>(<br>(<br>(<br>(<br>RECEPTION<br>203085)<br>WDTH IN<br>CHANGES F                        |
| PARKING R<br>OFFICE:<br>TOTAL REC<br>PROVIDED:           | ABLE SURFACE:<br>EQUIREMENTS:<br>1 PARKING SPACE<br>QUIRED: 6 PARKING<br>6 PARKINGS SPACE<br>LEGEND:<br>•<br>•<br>•<br>•<br>•<br>•<br>•<br>•<br>•<br>•<br>•<br>•<br>•<br>•<br>•<br>•<br>•<br>•<br>•                                                                                     | 102,947 SF (2.4% OF LOT)<br>E PER 300 SF; 1,750SF/300 = 6 PARKING SPACES<br>G SPACES REQUIRED / 1 ADA PARKING SPACE REQUIRED<br>ES / 1 ADA PARKING SPACES<br>BOUNDARY MONUMENT FOUND (MARKED AS NOTED)<br>TEST BORE<br>CABLE TV PEDESTAL<br>ELECTRIC METER<br>ELECTRIC TRANSFORMER<br>ELECTRIC TRANSFORMER<br>ELECTRIC VAULT<br>ELECTRIC LIGHT POLE<br>SANITARY SEWER MANHOLE                                                                                                                                                                                                                                                          |                                                                                                                                                                                                                                                                                                        | PUB<br>(<br>(<br>)<br>(<br>)<br>(<br>)<br>(<br>)<br>(<br>)<br>(<br>)<br>(<br>)<br>(<br>)<br>(<br>)                      |
| PARKING R<br>OFFICE:<br>TOTAL REC<br>PROVIDED:           | ABLE SURFACE:<br>EQUIREMENTS:<br>1 PARKING SPAC<br>QUIRED: 6 PARKING<br>6 PARKINGS SPAC<br>LEGEND:<br>0<br>C<br>C<br>C<br>C<br>C<br>C<br>C<br>C<br>C<br>C<br>C<br>C<br>C<br>C<br>C<br>C<br>C<br>C                                                                                       | 102,947 SF (2.4% OF LOT)<br>E PER 300 SF; 1,750SF/300 = 6 PARKING SPACES<br>G SPACES REQUIRED / 1 ADA PARKING SPACE REQUIRED<br>ES / 1 ADA PARKING SPACES<br>BOUNDARY MONUMENT FOUND (MARKED AS NOTED)<br>TEST BORE<br>CABLE TV PEDESTAL<br>ELECTRIC METER<br>ELECTRIC TRANSFORMER<br>ELECTRIC TRANSFORMER<br>ELECTRIC LIGHT POLE<br>SANITARY SEWER MANHOLE<br>TELEPHONE PEDESTAL                                                                                                                                                                                                                                                      | Please contact the review engineer to                                                                                                                                                                                                                                                                  | PIDB<br>()<br>()<br>()<br>()<br>()<br>()<br>()<br>()<br>()<br>()<br>()<br>()<br>()                                      |
| PARKING R<br>OFFICE:<br>TOTAL REC<br>PROVIDED:           | ABLE SURFACE:<br>EQUIREMENTS:<br>1 PARKING SPACE<br>QUIRED: 6 PARKING<br>6 PARKINGS SPACE<br>LEGEND:<br>•<br>•<br>•<br>•<br>•<br>•<br>•<br>•<br>•<br>•<br>•<br>•<br>•<br>•<br>•<br>•<br>•<br>•<br>•                                                                                     | 102,947 SF (2.4% OF LOT)<br>E PER 300 SF; 1,750SF/300 = 6 PARKING SPACES<br>G SPACES REQUIRED / 1 ADA PARKING SPACE REQUIRED<br>ES / 1 ADA PARKING SPACES<br>BOUNDARY MONUMENT FOUND (MARKED AS NOTED)<br>TEST BORE<br>CABLE TV PEDESTAL<br>ELECTRIC METER<br>ELECTRIC TRANSFORMER<br>ELECTRIC TRANSFORMER<br>ELECTRIC VAULT<br>ELECTRIC LIGHT POLE<br>SANITARY SEWER MANHOLE                                                                                                                                                                                                                                                          | Please contact the                                                                                                                                                                                                                                                                                     | PUB<br>(<br>(<br>)<br>(<br>)<br>(<br>)<br>(<br>)<br>(<br>)<br>(<br>)<br>(<br>)<br>(<br>)<br>(<br>)                      |
| PARKING R<br>OFFICE:<br>TOTAL REC<br>PROVIDED:           | ABLE SURFACE:<br>EQUIREMENTS:<br>1 PARKING SPAC<br>QUIRED: 6 PARKING<br>6 PARKINGS SPAC<br>LEGEND:<br>0<br>C<br>C<br>C<br>C<br>C<br>C<br>C<br>C<br>C<br>C<br>C<br>C<br>C<br>C<br>C<br>C<br>C<br>C                                                                                       | 102,947 SF (2.4% OF LOT)<br>E PER 300 SF; 1,750SF/300 = 6 PARKING SPACES<br>G SPACES REQUIRED / 1 ADA PARKING SPACE REQUIRED<br>ES / 1 ADA PARKING SPACES<br>BOUNDARY MONUMENT FOUND (MARKED AS NOTED)<br>TEST BORE<br>CABLE TV PEDESTAL<br>ELECTRIC METER<br>ELECTRIC TRANSFORMER<br>ELECTRIC LIGHT POLE<br>SANITARY SEWER MANHOLE<br>TELEPHONE PEDESTAL<br>FIRE HYDRANT                                                                                                                                                                                                                                                              | Please contact the review engineer to clarify access plan on                                                                                                                                                                                                                                           | PDB<br>C<br>C<br>C<br>C<br>C<br>C<br>C<br>C<br>C<br>C<br>C<br>C<br>C<br>C<br>C<br>C<br>C<br>C<br>C                      |
| PARKING R<br>OFFICE:<br>TOTAL REC<br>PROVIDED:           | ABLE SURFACE:<br>EQUIREMENTS:<br>1 PARKING SPAC<br>QUIRED: 6 PARKING<br>C 6 PARKINGS SPAC<br>LEGEND:<br>C<br>C<br>C<br>C<br>C<br>C<br>C<br>C<br>C<br>C<br>C<br>C<br>C<br>C<br>C<br>C<br>C<br>C<br>C                                                                                     | 102,947 SF (2.4% OF LOT)<br>E PER 300 SF; 1,750SF/300 = 6 PARKING SPACES<br>S SPACES REQUIRED / 1 ADA PARKING SPACE REQUIRED<br>ES / 1 ADA PARKING SPACES<br>BOUNDARY MONUMENT FOUND (MARKED AS NOTED)<br>TEST BORE<br>CABLE TV PEDESTAL<br>ELECTRIC METER<br>ELECTRIC TRANSFORMER<br>ELECTRIC VAULT<br>ELECTRIC LIGHT POLE<br>SANITARY SEWER MANHOLE<br>TELEPHONE PEDESTAL<br>FIRE HYDRANT<br>CHAIN LINK FENCE                                                                                                                                                                                                                        | Please contact the review engineer to clarify access plan on                                                                                                                                                                                                                                           | PDB<br>EXCEPTION<br>203085<br>WDTH IN IN<br>CHANGES F<br>60' TO<br>EXCEPTION<br>2031086                                 |
| PARKING R<br>OFFICE:<br>TOTAL REC<br>PROVIDED:<br>SYMBOL | ABLE SURFACE:<br>EQUIREMENTS:<br>1 PARKING SPACE<br>QUIRED: 6 PARKING<br>6 PARKINGS SPACE<br>LEGEND:<br>0<br>C<br>C<br>C<br>C<br>C<br>C<br>C<br>C<br>C<br>C<br>C<br>C<br>C<br>C<br>C<br>C<br>C<br>C                                                                                     | 102,947 SF (2.4% OF LOT)<br>E PER 300 SF; 1,750SF/300 = 6 PARKING SPACES<br>G SPACES REQUIRED / 1 ADA PARKING SPACE REQUIRED<br>ES / 1 ADA PARKING SPACES<br>BOUNDARY MONUMENT FOUND (MARKED AS NOTED)<br>TEST BORE<br>CABLE TV PEDESTAL<br>ELECTRIC METER<br>ELECTRIC TRANSFORMER<br>ELECTRIC LIGHT POLE<br>SANITARY SEWER MANHOLE<br>TELEPHONE PEDESTAL<br>FIRE HYDRANT<br>CHAIN LINK FENCE<br>UNDERGROUND SANITARY SEWER                                                                                                                                                                                                            | Please contact the review engineer to clarify access plan on the site dev plan                                                                                                                                                                                                                         | PDB<br>C<br>C<br>C<br>C<br>C<br>C<br>C<br>C<br>C<br>C<br>C<br>C<br>C<br>C<br>C<br>C<br>C<br>C<br>C                      |
| PARKING R<br>OFFICE:<br>TOTAL REC<br>PROVIDED:<br>SYMBOL | ABLE SURFACE:<br>EQUIREMENTS:<br>1 PARKING SPAC<br>QUIRED: 6 PARKING<br>C 6 PARKINGS SPAC<br>ELEGEND:<br>C<br>C<br>C<br>C<br>C<br>C<br>C<br>C<br>C<br>C<br>C<br>C<br>C<br>C<br>C<br>C<br>C<br>C<br>C                                                                                    | 102,947 SF (2.4% OF LOT)<br>E PER 300 SF; 1,750SF/300 = 6 PARKING SPACES<br>G SPACES REQUIRED / 1 ADA PARKING SPACE REQUIRED<br>ES / 1 ADA PARKING SPACES<br>BOUNDARY MONUMENT FOUND (MARKED AS NOTED)<br>TEST BORE<br>CABLE TV PEDESTAL<br>ELECTRIC METER<br>ELECTRIC TRANSFORMER<br>ELECTRIC LIGHT POLE<br>SANITARY SEWER MANHOLE<br>TELEPHONE PEDESTAL<br>FIRE HYDRANT<br>CHAIN LINK FENCE<br>UNDERGROUND SANITARY SEWER<br>UNDERGROUND CABLE TV LINE                                                                                                                                                                               | Please contact the<br>review engineer to<br>clarify access plan on<br>the site dev plan                                                                                                                                                                                                                | PDB<br>C<br>C<br>C<br>C<br>C<br>C<br>C<br>C<br>C<br>C<br>C<br>C<br>C<br>C<br>C<br>C<br>C<br>C<br>C                      |
| PARKING R<br>OFFICE:<br>TOTAL REC<br>PROVIDED:<br>SYMBOL | ABLE SURFACE:<br>EQUIREMENTS:<br>1 PARKING SPAC<br>QUIRED: 6 PARKING<br>6 PARKINGS SPAC<br>C<br>C<br>C<br>C<br>C<br>C<br>C<br>C<br>C<br>C<br>C<br>C<br>C<br>C<br>C<br>C<br>C<br>C                                                                                                       | 102,947 SF (2.4% OF LOT)<br>E PER 300 SF; 1,750SF/300 = 6 PARKING SPACES<br>S SPACES REQUIRED / 1 ADA PARKING SPACE REQUIRED<br>ES / 1 ADA PARKING SPACES<br>BOUNDARY MONUMENT FOUND (MARKED AS NOTED)<br>TEST BORE<br>CABLE TV PEDESTAL<br>ELECTRIC METER<br>ELECTRIC TRANSFORMER<br>ELECTRIC VAULT<br>ELECTRIC LIGHT POLE<br>SANITARY SEWER MANHOLE<br>TELEPHONE PEDESTAL<br>FIRE HYDRANT<br>CHAIN LINK FENCE<br>UNDERGROUND SANITARY SEWER<br>UNDERGROUND CABLE TV LINE<br>UNDERGROUND ELECTRIC LINE                                                                                                                                | Please contact the<br>review engineer to<br>clarify access plan on<br>the site dev plan                                                                                                                                                                                                                | PUB<br>(<br>(<br>(<br>(<br>(<br>(<br>RECEPTION<br>203085<br>WDTH IN<br>CHANGES F<br>60' TO<br>(<br>RECEPTION<br>203108) |
| PARKING R<br>OFFICE:<br>TOTAL REC<br>PROVIDED:<br>SYMBOL | ABLE SURFACE:<br>EQUIREMENTS:<br>1 PARKING SPAC<br>QUIRED: 6 PARKING<br>6 PARKINGS SPAC<br>C<br>C<br>C<br>C<br>C<br>C<br>C<br>C<br>C<br>C<br>C<br>C<br>C<br>C<br>C<br>C<br>C<br>C                                                                                                       | 102,947 SF (2.4% OF LOT)<br>E PER 300 SF; 1,750SF/300 = 6 PARKING SPACES<br>G SPACES REQUIRED / 1 ADA PARKING SPACE REQUIRED<br>ES / 1 ADA PARKING SPACES<br>BOUNDARY MONUMENT FOUND (MARKED AS NOTED)<br>TEST BORE<br>CABLE TV PEDESTAL<br>ELECTRIC METER<br>ELECTRIC TRANSFORMER<br>ELECTRIC TRANSFORMER<br>ELECTRIC VAULT<br>ELECTRIC LIGHT POLE<br>SANITARY SEWER MANHOLE<br>TELEPHONE PEDESTAL<br>FIRE HYDRANT<br>CHAIN LINK FENCE<br>UNDERGROUND SANITARY SEWER<br>UNDERGROUND CABLE TV LINE<br>UNDERGROUND GAS LINE<br>UNDERGROUND TELEPHONE LINE                                                                               | Please contact the<br>review engineer to<br>clarify access plan on<br>the site dev plan                                                                                                                                                                                                                | PUB<br>(<br>C<br>C<br>C<br>C<br>C<br>C<br>C<br>C<br>C<br>C<br>C<br>C<br>C<br>C<br>C<br>C<br>C<br>C                      |
| PARKING R<br>OFFICE:<br>TOTAL REC<br>PROVIDED:<br>SYMBOL | ABLE SURFACE:   EQUIREMENTS:   1 PARKING SPAC   QUIRED:   6 PARKINGS SPAC   LEGEND:   •   •   •   •   •   •   •   •   •   •   •   •   •   •   •   •   •   •   •   •   •   •   •   •   •   •   •   •   •   •   •   •   •   •   •   •   •   •   •   •   •   •   •   •   •   •   •   •   • | 102,947 SF (2.4% OF LOT)<br>E PER 300 SF; 1,750SF/300 = 6 PARKING SPACES<br>G SPACES REQUIRED / 1 ADA PARKING SPACE REQUIRED<br>ES / 1 ADA PARKING SPACES<br>BOUNDARY MONUMENT FOUND (MARKED AS NOTED)<br>TEST BORE<br>CABLE TV PEDESTAL<br>ELECTRIC METER<br>ELECTRIC TRANSFORMER<br>ELECTRIC TRANSFORMER<br>ELECTRIC LIGHT POLE<br>SANITARY SEWER MANHOLE<br>TELEPHONE PEDESTAL<br>FIRE HYDRANT<br>CHAIN LINK FENCE<br>UNDERGROUND SANITARY SEWER<br>UNDERGROUND CABLE TV LINE<br>UNDERGROUND GAS LINE<br>UNDERGROUND GAS LINE                                                                                                       | Please contact the<br>review engineer to<br>clarify access plan on<br>the site dev plan<br>This side access road<br>requires more detail<br>and is not provided in<br>the CD or GEC plan.<br>One point of access is<br>permitted to Curtis<br>Road a MCTP                                              | PDB<br>C<br>C<br>C<br>C<br>C<br>C<br>C<br>C<br>C<br>C<br>C<br>C<br>C<br>C<br>C<br>C<br>C<br>C<br>C                      |
| PARKING R<br>OFFICE:<br>TOTAL REC<br>PROVIDED:<br>SYMBOL | ABLE SURFACE:   EQUIREMENTS:   1 PARKING SPAC   QUIRED:   6 PARKINGS SPAC   LEGEND:   •   •   •   •   •   •   •   •   •   •   •   •   •   •   •   •   •   •   •   •   •   •   •   •   •   •   •   •   •   •   •   •   •   •   •   •   •   •   •   •   •   •   •   •   •   •   •   •   • | 102,947 SF (2.4% OF LOT)<br>E PER 300 SF; 1,750SF/300 = 6 PARKING SPACES<br>S SPACES REQUIRED / 1 ADA PARKING SPACE REQUIRED<br>ES / 1 ADA PARKING SPACES<br>BOUNDARY MONUMENT FOUND (MARKED AS NOTED)<br>TEST BORE<br>CABLE TV PEDESTAL<br>ELECTRIC METER<br>ELECTRIC TRANSFORMER<br>ELECTRIC VAULT<br>ELECTRIC LIGHT POLE<br>SANITARY SEWER MANHOLE<br>TELEPHONE PEDESTAL<br>FIRE HYDRANT<br>CHAIN LINK FENCE<br>UNDERGROUND SANITARY SEWER<br>UNDERGROUND CABLE TV LINE<br>UNDERGROUND ELECTRIC LINE<br>UNDERGROUND GAS LINE<br>UNDERGROUND TELEPHONE LINE<br>UNDERGROUND WATER LINE                                                | Please contact the<br>review engineer to<br>clarify access plan on<br>the site dev plan<br>This side access road<br>requires more detail<br>and is not provided in<br>the CD or GEC plan.<br>One point of access is<br>permitted to Curtis<br>Road a MCTP<br>designated minor<br>arterial. The private | PDB<br>C<br>C<br>C<br>C<br>C<br>C<br>C<br>C<br>C<br>C<br>C<br>C<br>C<br>C<br>C<br>C<br>C<br>C<br>C                      |
| PARKING R<br>OFFICE:<br>TOTAL REC<br>PROVIDED:<br>SYMBOL | ABLE SURFACE:   EQUIREMENTS:   1 PARKING SPAC   QUIRED:   6 PARKINGS SPAC   LEGEND:   •   •   •   •   •   •   •   •   •   •   •   •   •   •   •   •   •   •   •   •   •   •   •   •   •   •   •   •   •   •   •   •   •   •   •   •   •   •   •   •   •   •   •   •   •   •   •   •   • | 102,947 SF (2.4% OF LOT)<br>E PER 300 SF; 1,750SF/300 = 6 PARKING SPACES<br>E SPACES REQUIRED / 1 ADA PARKING SPACE REQUIRED<br>ES / 1 ADA PARKING SPACES<br>BOUNDARY MONUMENT FOUND (MARKED AS NOTED)<br>TEST BORE<br>CABLE TV PEDESTAL<br>ELECTRIC METER<br>ELECTRIC TRANSFORMER<br>ELECTRIC TRANSFORMER<br>ELECTRIC LIGHT POLE<br>SANITARY SEWER MANHOLE<br>TELEPHONE PEDESTAL<br>FIRE HYDRANT<br>CHAIN LINK FENCE<br>UNDERGROUND SANITARY SEWER<br>UNDERGROUND CABLE TV LINE<br>UNDERGROUND CABLE TV LINE<br>UNDERGROUND GAS LINE<br>UNDERGROUND GAS LINE<br>UNDERGROUND TELEPHONE LINE<br>UNDERGROUND WATER LINE<br>PROPERTY LINE | Please contact the<br>review engineer to<br>clarify access plan on<br>the site dev plan<br>This side access road<br>requires more detail<br>and is not provided in<br>the CD or GEC plan.<br>One point of access is<br>permitted to Curtis<br>Road a MCTP<br>designated minor                          | PDB<br>EXCEPTION<br>203085<br>WDTH IN IN<br>CHANGES F<br>60' TO<br>EXCEPTION<br>2031086                                 |

### NOTES:

1. THE PARTIES RESPONSIBLE FOR THIS PLAN HAVE FAMILIARIZED THEMSELVES WITH ALL CURRENT ACCESSIBILITY CRITERIA AND SPECIFICATIONS AND THE PROPOSED PLAN REFLECTS ALL SITE ELEMENTS REQUIRED BY THE UNITED STATES DEPARTMENT OF JUSTICE. APPROVAL OF THIS PLAN BY EL PASO COUNTY DOES NOT ASSURE COMPLIANCE WITH THE ADA OR ANY REGULATIONS OR GUIDELINES ENACTED OR PROMULGATED UNDER OR WITH RESPECT TO SUCH LAWS.

| SHEET INDEX       |                    |  |  |  |  |
|-------------------|--------------------|--|--|--|--|
| NUMBER SHEET NAME |                    |  |  |  |  |
|                   |                    |  |  |  |  |
| DP-1              | SITE PLAN          |  |  |  |  |
| DP-2              | ENLARGED SITE PLAN |  |  |  |  |