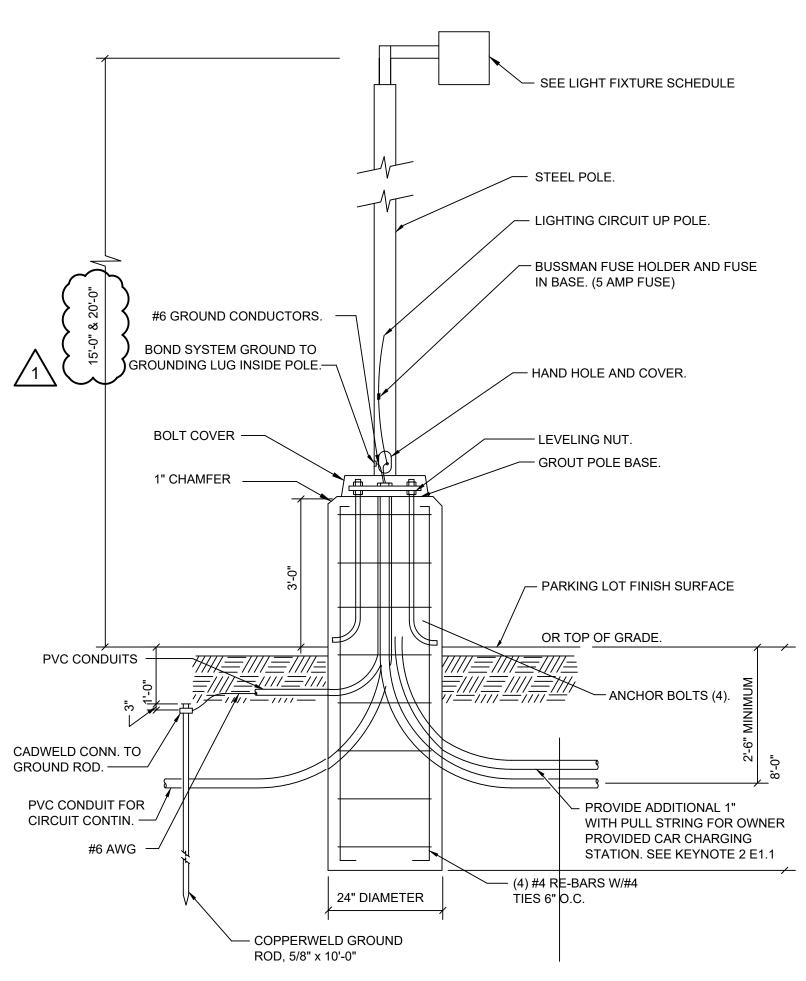

PROJECT #: 24-7334 DRAWN BY: SH CHECKED BY: MRM

FILE NUMBER: PPR2339

SHEET

ES0.1

TYPICAL POLE BASE DETAIL ES0.1 SCALE: NONE

Slice Medium Outdoor LED Area Light

■ Have questions? Call us at (800) 436-7800

Slice Medium Outdoor LED Area Light