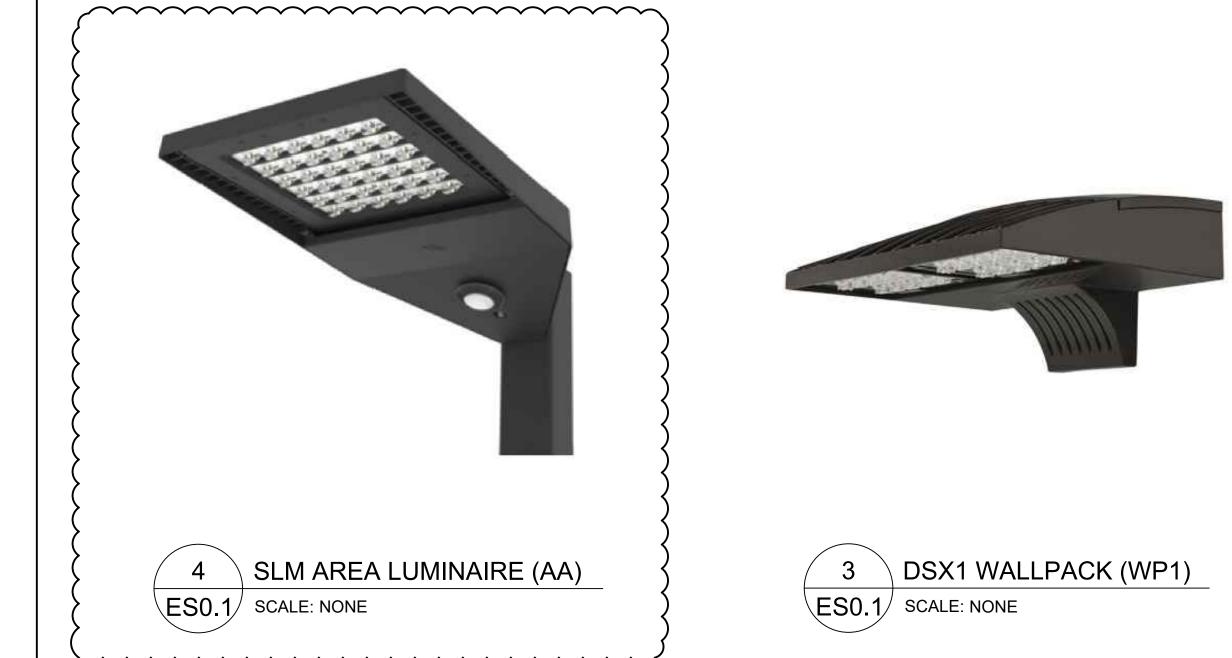

| LIGHT FIXTURE SCHEDULE |                                        |                                 |      |       |          |                    |                |            |                          |        |
|------------------------|----------------------------------------|---------------------------------|------|-------|----------|--------------------|----------------|------------|--------------------------|--------|
|                        | \\\\\\\\\\\\\\\\\\\\\\\\\\\\\\\\\\\\\\ | ~~~~~~                          |      | -PAMB | <b>√</b> | <                  | ~~~~           | <b>~~~</b> | <u>√₹</u> @₹ <b>A</b> L∕ | $\sim$ |
| MARK                   | MANUFACTURER                           | MODEL                           | QTY. | WATT  | TYPE     | MOUNTING           | DESCRIPTION    | VOLTAGE    | WATTS                    | NOTES  |
| AA                     | LSI INDUSTRIES, INC                    | SLM-LED-18L-SIL-4-40-70CRI      | 1    | 135   | LED      | POLE @ 15' & 20'   | AREA LUMINAIRE | 120/277    | 135                      | 1 - 2  |
| WP1                    | LITHONIA                               | DSXW1 LED 10C 350 30K T4M MVOLT | 1    | 13.3  | LED      | WALL SURFACE @ 15' | WALLPACK       | 120/277    | 13.3                     | 1 - 2  |
|                        |                                        |                                 |      |       |          |                    |                |            |                          |        |

1) LIGHTING FIXTURE TO BE CONTROLLED VIA LIGHTING CONTROL PANEL WITH TIME CLOCK AND PHOTOCELL. 2) CONFIRM ALL LIGHT FIXTURE SELECTIONS WITH TENANT PRIOR TO ORDERING. THIS INCLUDES COLORS, COLOR TEMPERATURES, MANUFACTURER, ETC.