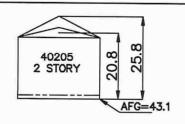

S134681 SFD201336 **PLAT 14474 ZONE PUD** DIST 4

APPROVED Plan Review 09/25/2020 4:37:53 PM dsdespinoza PC Planning & Communit Development Department

APPROVED

AVERAGE FINISH GRADE = (AFG)
AFG = (43.1 ½ 5) = 43.1
(5)

BUILDING HEIGHT = 20.1 + ( TS - AFG ) =
BUILDING HEIGHT = 20.1 + ( 43.8 - 43.1 ) = 20.8

09/23/2020 11:41:02 AM 60.00 √15' REAR 10 P.U. & D.E SETBACK

49. 49 **-** 12'-0" → CONC. <u>10.0</u> <u>1d.0</u> 110.00 **LOT 72** 40.0 110.00 40205 B П Б.Е. 15.5 / SLAB o. TF=43.8 18 શ્ર 32.0 20.4 P.U. l-j 10. GARAGE 0 أريأ مثا 1d.0 19.6 9.6 20.4 0 20' FRONT SETBACK CONC.

√15' FRONT

SETBACK

SITE DATA

LOT SQ. FT.= 6600 / HOUSE SQ. FT.= 1397 COVERAGE = 21.2% / BLDG. HEIGHT = 20.8

SCALE: ... 1"=20' DRAWN BY: TAP

WARNING!

1. LOCATE UNDERGROUND
UTILITIES PRIOR TO EXCAVATION.
2. THIS PLOT PLAN SHOWS
IMPROVEMENTS AT GRADE ONLY.
SEE FOUNDATION PLANS FOR
STRUCTURAL INFOMATION