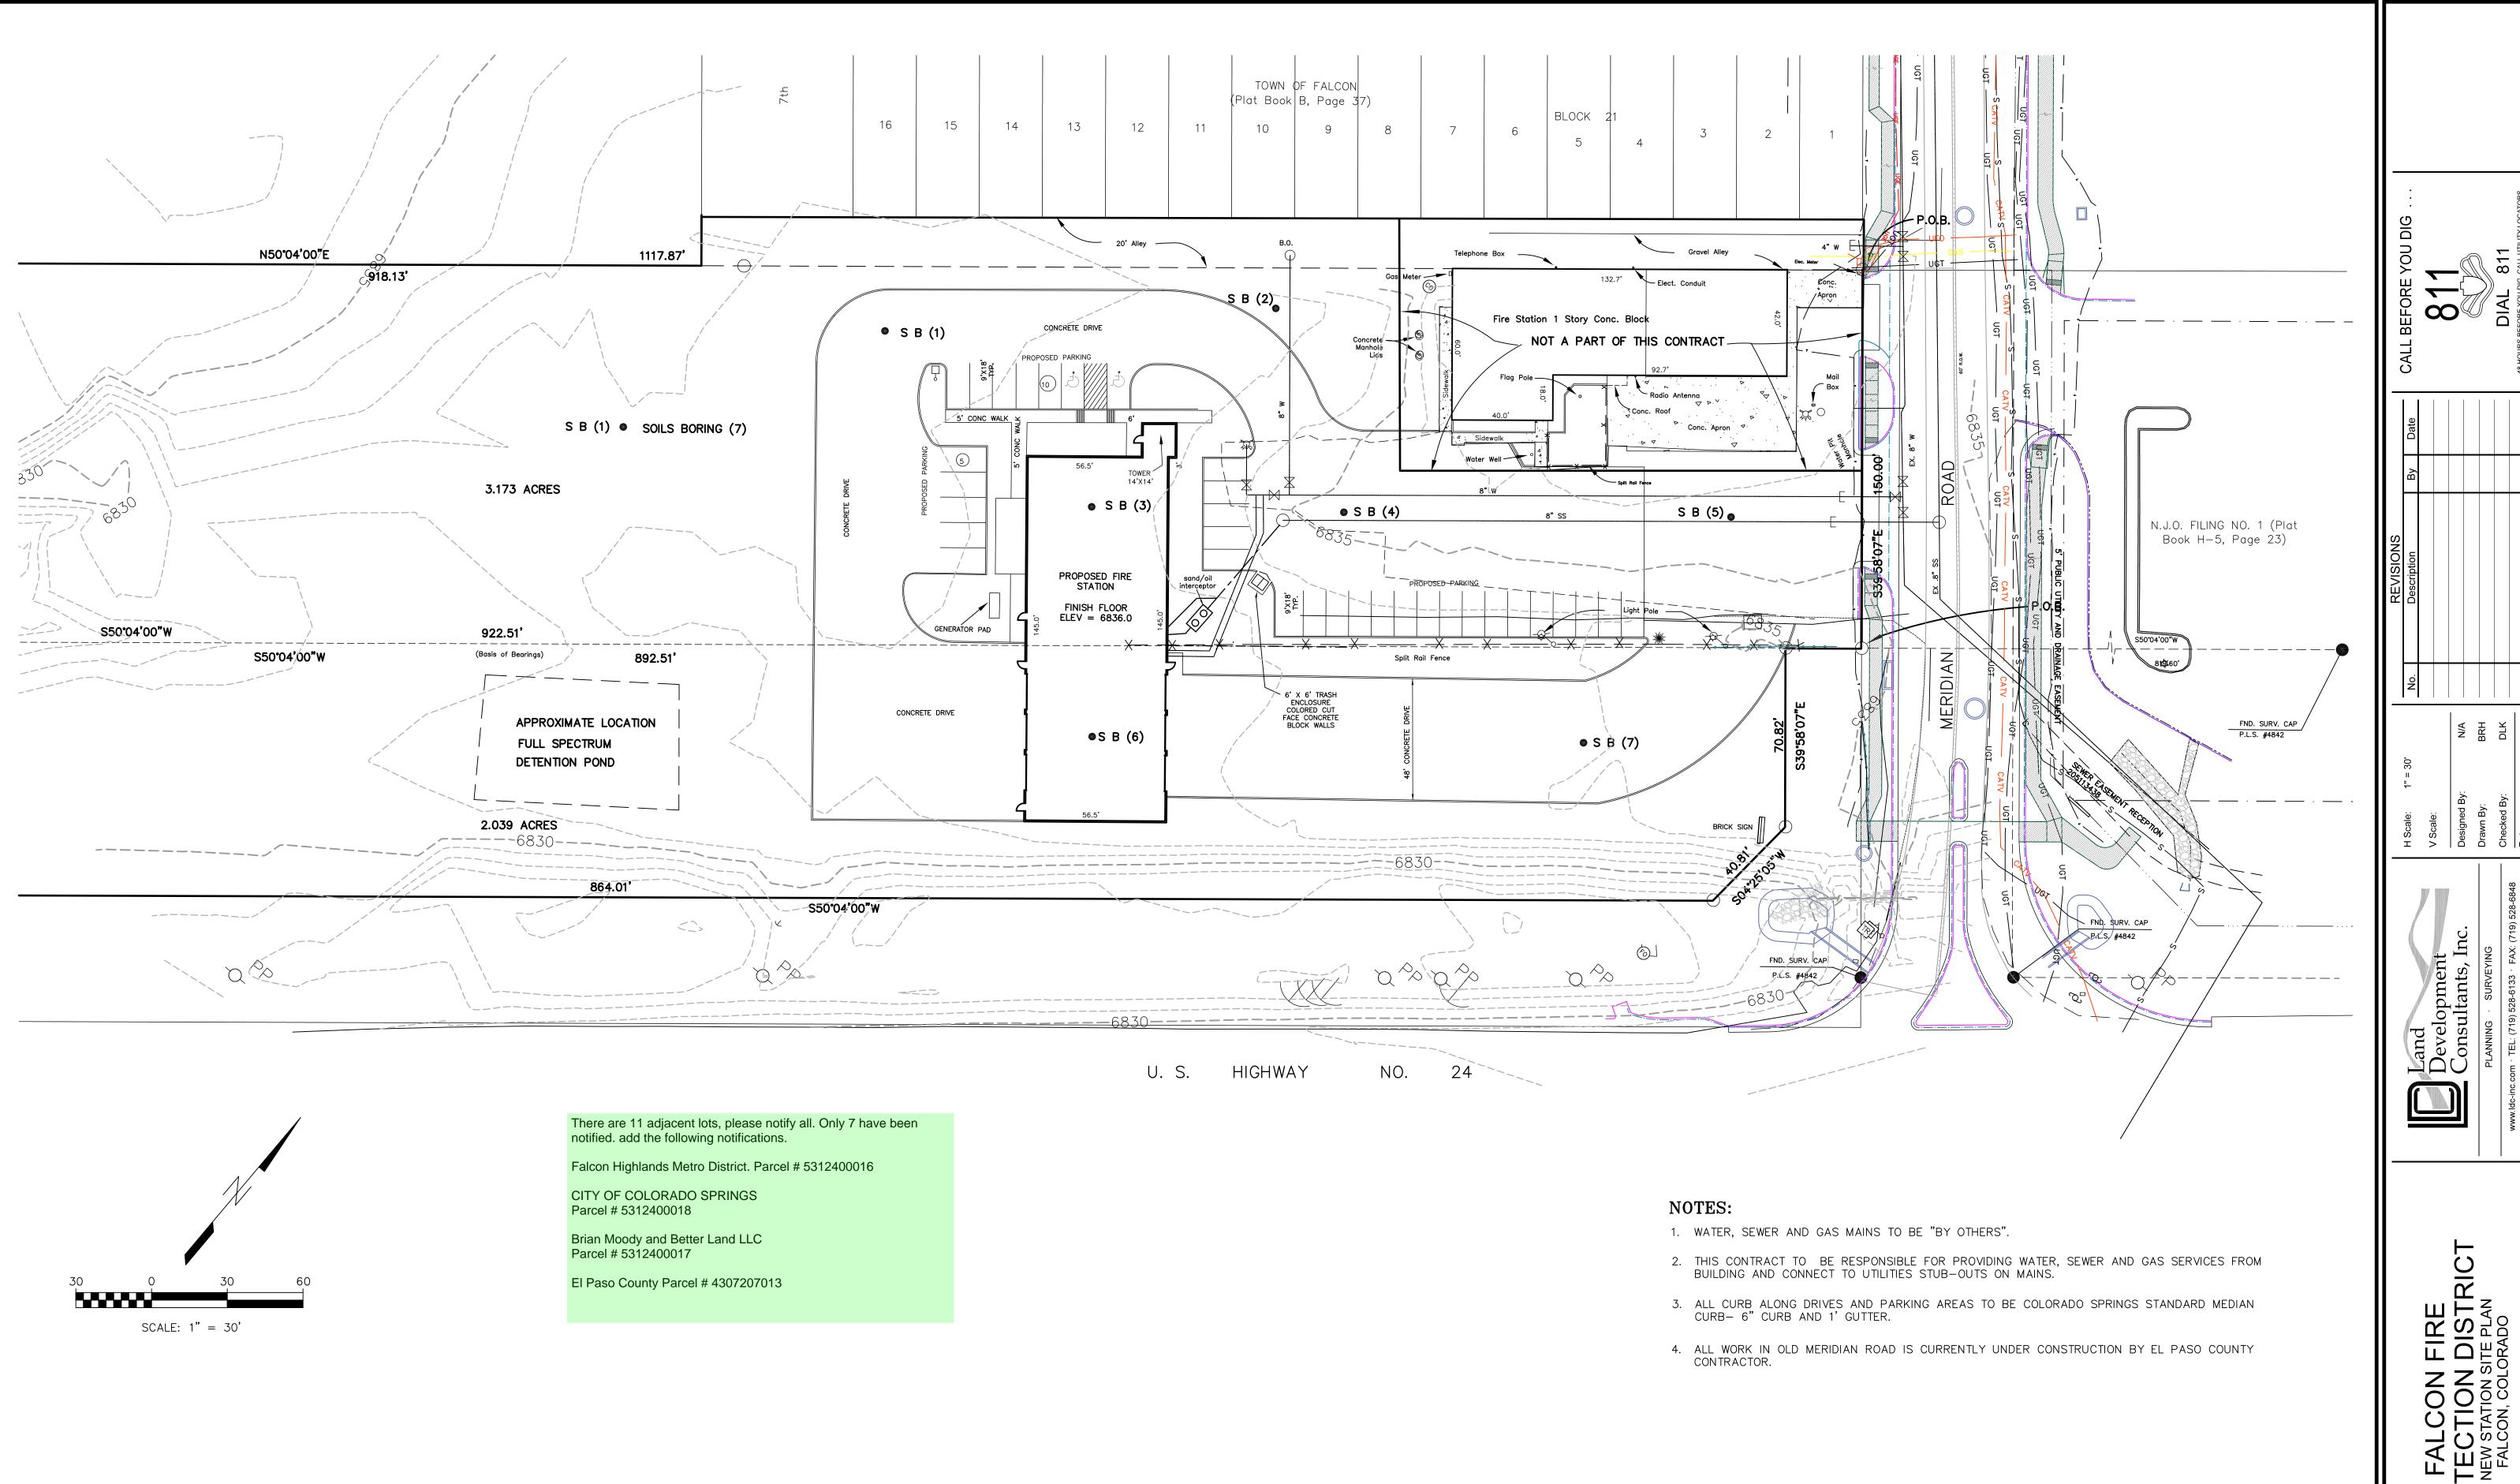

LAND DEVELOPMENT CONSULTANTS, INC. (LDC) is representing the owner of the above referenced property in this application for a Location Approval for a new Fire Station to replace the existing Fire Station and an Exemption Plat for the same property (see attached Exhibit).

The subject area is a portion of the South Half of Section 12, Township 13 South, Range 65 West of the 6th P.M., in El Paso County, Colorado. It is west of Old Meridian Road and adjacent to US Highway 24. The specific property-of-interest is a 5.424-acre parcel that was originally part of the Chicago, Rock Island and Pacific Railroad Right-of-Way and is zoned PUD.

A new fire station facility is planned for this development. Electric service is to be provided by MOUNTAIN VIEW ELECTRIC ASSOCIATION and gas service is to be provided by CSU. Fire protection is to be provided by the FALCON FIRE PROTECTION DISTRICT. The existing fire station will be remodeled for administration offices.

This application is in complete conformance with the Falcon/Peyton Community Plan and is a normal continuation of the development process. There are no planned variance or waiver requests anticipated.

Owner: FALCON FIRE PROTECTION DISTRICT Chief Trent Harwig 7030 Old Meridian Road Falcon, CO 80831 (719) 495-4050

Thank you for your consideration,

LDC, Inc. by Daniel L. Kupferer dkupferer@ldc-inc.com

| Credit Card Remitd<br>(Card Name:VISA)<br>(Account #:XXXXXXXXXXXXXXXXXXXXXXXXXXXXXXXXXXXX | Total : | eturn Receipt<br>(USPS Return Receipt<br>(9590940241848121696 |                    | return Receipt<br>(USPS Return Receipt<br>(95909402418481216962<br>First-Class Mail® 1<br>Letter | (Dome<br>(PEY1)<br>(Satury)<br>(USP2)<br>(USP2)<br>(USP2)<br>(USP2)<br>(USP2)<br>(USP2)<br>(USP2)<br>(USP2)<br>(USP2)<br>(USP2)<br>(USP2)<br>(USP2)<br>(USP2)<br>(USP2)<br>(USP2)<br>(USP2)<br>(USP2)<br>(USP2)<br>(USP2)<br>(USP2)<br>(USP2)<br>(USP2)<br>(USP2)<br>(USP2)<br>(USP2)<br>(USP2)<br>(USP2)<br>(USP2)<br>(USP2)<br>(USP2)<br>(USP2)<br>(USP2)<br>(USP2)<br>(USP2)<br>(USP2)<br>(USP2)<br>(USP2)<br>(USP2)<br>(USP2)<br>(USP2)<br>(USP2)<br>(USP2)<br>(USP2)<br>(USP2)<br>(USP2)<br>(USP2)<br>(USP2)<br>(USP2)<br>(USP2)<br>(USP2)<br>(USP2)<br>(USP2)<br>(USP2)<br>(USP2)<br>(USP2)<br>(USP2)<br>(USP2)<br>(USP2)<br>(USP2)<br>(USP2)<br>(USP2)<br>(USP2)<br>(USP2)<br>(USP2)<br>(USP2)<br>(USP2)<br>(USP2)<br>(USP2)<br>(USP2)<br>(USP2)<br>(USP2)<br>(USP2)<br>(USP2)<br>(USP2)<br>(USP2)<br>(USP2)<br>(USP2)<br>(USP2)<br>(USP2)<br>(USP2)<br>(USP2)<br>(USP2)<br>(USP2)<br>(USP2)<br>(USP2)<br>(USP2)<br>(USP2)<br>(USP2)<br>(USP2)<br>(USP2)<br>(USP2)<br>(USP2)<br>(USP2)<br>(USP2)<br>(USP2)<br>(USP2)<br>(USP2)<br>(USP2)<br>(USP2)<br>(USP2)<br>(USP2)<br>(USP2)<br>(USP2)<br>(USP2)<br>(USP2)<br>(USP2)<br>(USP2)<br>(USP2)<br>(USP2)<br>(USP2)<br>(USP2)<br>(USP2)<br>(USP2)<br>(USP2)<br>(USP2)<br>(USP2)<br>(USP2)<br>(USP2)<br>(USP2)<br>(USP2)<br>(USP2)<br>(USP2)<br>(USP2)<br>(USP2)<br>(USP2)<br>(USP2)<br>(USP2)<br>(USP2)<br>(USP2)<br>(USP2)<br>(USP2)<br>(USP2)<br>(USP2)<br>(USP2)<br>(USP2)<br>(USP2)<br>(USP2)<br>(USP2)<br>(USP2)<br>(USP2)<br>(USP2)<br>(USP2)<br>(USP2)<br>(USP2)<br>(USP2)<br>(USP2)<br>(USP2)<br>(USP2)<br>(USP2)<br>(USP2)<br>(USP2)<br>(USP2)<br>(USP2)<br>(USP2)<br>(USP2)<br>(USP2)<br>(USP2)<br>(USP2)<br>(USP2)<br>(USP2)<br>(USP2)<br>(USP2)<br>(USP2)<br>(USP2)<br>(USP2)<br>(USP2)<br>(USP2)<br>(USP2)<br>(USP2)<br>(USP2)<br>(USP2)<br>(USP2)<br>(USP2)<br>(USP2)<br>(USP2)<br>(USP2)<br>(USP2)<br>(USP2)<br>(USP2)<br>(USP2)<br>(USP2)<br>(USP2)<br>(USP2)<br>(USP2)<br>(USP2)<br>(USP2)<br>(USP2)<br>(USP2)<br>(USP2)<br>(USP2)<br>(USP2)<br>(USP2)<br>(USP2)<br>(USP2)<br>(USP2)<br>(USP2)<br>(USP2)<br>(USP2)<br>(USP2)<br>(USP2)<br>(USP2)<br>(USP2)<br>(USP2)<br>(USP2)<br>(USP2)<br>(USP2)<br>(USP2)<br>(USP2)<br>(USP2)<br>(USP2)<br>(USP2)<br>(USP2)<br>(USP2)<br>(USP2)<br>(USP2)<br>(USP2)<br>(USP2)<br>(USP2)<br>(USP2)<br>(USP2)<br>(USP2)<br>(USP2)<br>(USP2)<br>(USP2)<br>(USP2)<br>(USP2)<br>(USP2)<br>(USP2)<br>(USP2)<br>(USP2)<br>(USP2)<br>(USP2)<br>(USP2)<br>(USP2)<br>(USP2)<br>(USP2)<br>(USP2)<br>(USP2)<br>(USP2)<br>(USP2)<br>(USP2)<br>(USP2)<br>(USP2)<br>(USP2)<br>(USP2)<br>(USP2)<br>(USP2)<br>(USP2)<br>(USP2)<br>(USP2)<br>(USP2)<br>(USP2)<br>(USP2)<br>(USP2)<br>(USP2)<br>(USP2)<br>(USP2)<br>(USP2)<br>(USP2)<br>(USP2)<br>(USP2)<br>(USP2)<br>(USP2)<br>(USP2)<br>(USP2)<br>(USP2)<br>(USP2)<br>(USP2)<br>(USP2)<br>(USP2)<br>(USP2)<br>(USP2)<br>(USP2)<br>(USP2)<br>(USP2)<br>(USP2)<br>(USP2)<br>(USP2)<br>(USP2)<br>(USP2)<br>(USP2)<br>(USP2)<br>(USP2)<br>(USP2)<br>(USP2)<br>(USP2)<br>(USP2)<br>(USP2)<br>(USP2)<br>( | rst-()<br>(Ut            |                | Certified Mail<br>C09000021245952<br>æipt<br>Return Receipt<br>Return Receipt<br>40241848121696 | Domestic)<br>COLORADO SPRINGS,<br>Weight:O Lb 0.60 C<br>Estimated Delivery<br>Saturday 04/25/202<br>fied | CCOLORADO SPRINGS, c<br>Weight:0 Lb 0.50 0z<br>Estimated Delivery<br>Saturday 04/25/2020<br>fied<br>7018309000021245998<br>n Receipt<br>7018309000021245998<br>n Receipt<br>USPS Return Receipt<br>9590940241848121696<br>-class Mail@ 1<br>r | ceipt<br>ceipt<br>Retu<br>94024<br>ss Ma | ter<br>(Domestic)<br>(SAN ANTONIO, TX 7<br>(Weight:O Lb 0.50 C<br>(Estimated Delivery<br>(Monday 04/27/2020)<br>tified | TEMPLE<br>4356 TEMPLE<br>4356 MONTEB<br>(800)271815-<br>(800)22/2020<br>04/22/2020<br>04/22/2020<br>04/22/2020 |
|-------------------------------------------------------------------------------------------|---------|---------------------------------------------------------------|--------------------|--------------------------------------------------------------------------------------------------|--------------------------------------------------------------------------------------------------------------------------------------------------------------------------------------------------------------------------------------------------------------------------------------------------------------------------------------------------------------------------------------------------------------------------------------------------------------------------------------------------------------------------------------------------------------------------------------------------------------------------------------------------------------------------------------------------------------------------------------------------------------------------------------------------------------------------------------------------------------------------------------------------------------------------------------------------------------------------------------------------------------------------------------------------------------------------------------------------------------------------------------------------------------------------------------------------------------------------------------------------------------------------------------------------------------------------------------------------------------------------------------------------------------------------------------------------------------------------------------------------------------------------------------------------------------------------------------------------------------------------------------------------------------------------------------------------------------------------------------------------------------------------------------------------------------------------------------------------------------------------------------------------------------------------------------------------------------------------------------------------------------------------------------------------------------------------------------------------------------------------------------------------------------------------------------------------------------------------------------------------------------------------------------------------------------------------------------------------------------------------------------------------------------------------------------------------------------------------------------------------------------------------------------------------------------------------------------------------------------------------------------------------------------------------------------------------------------------------------------------------------------------------------------------------------------------------------------------------------------------------------------------------------------------------------------------------------------------------------------------------------------------------------------------|--------------------------|----------------|-------------------------------------------------------------------------------------------------|----------------------------------------------------------------------------------------------------------|-----------------------------------------------------------------------------------------------------------------------------------------------------------------------------------------------------------------------------------------------|------------------------------------------|------------------------------------------------------------------------------------------------------------------------|----------------------------------------------------------------------------------------------------------------|
| \$41.70<br>XX2239)<br>Chip)                                                               | \$41.70 | #)<br>07)                                                     | ;;<br>#;<br>\$3.55 | #)<br>91)<br>\$0.55 \$0.55                                                                       | to \$3.                                                                                                                                                                                                                                                                                                                                                                                                                                                                                                                                                                                                                                                                                                                                                                                                                                                                                                                                                                                                                                                                                                                                                                                                                                                                                                                                                                                                                                                                                                                                                                                                                                                                                                                                                                                                                                                                                                                                                                                                                                                                                                                                                                                                                                                                                                                                                                                                                                                                                                                                                                                                                                                                                                                                                                                                                                                                                                                                                                                                                                    | #)<br>77)<br>\$0.55 \$0. | ate)<br>#) \$3 | #)<br>*)<br>\$0.55<br>\$0.55<br>\$0.                                                            | Ω                                                                                                        | () 80921)<br>Date)<br>()<br>#)<br>#)<br>8)<br>8)<br>8)<br>8)<br>8)<br>8)<br>8)<br>8)<br>8)<br>8)<br>8)<br>8)<br>8)                                                                                                                            | #)<br>7)<br>338)<br>\$0.55<br>\$0.55     | (269)<br>Date)                                                                                                         | ELLO DR<br>CO 80918-9998<br>5-8777<br>03:42 PM<br>03:42 PM<br>03:42 PM<br>9-1ce<br>\$0.55 \$0.55               |