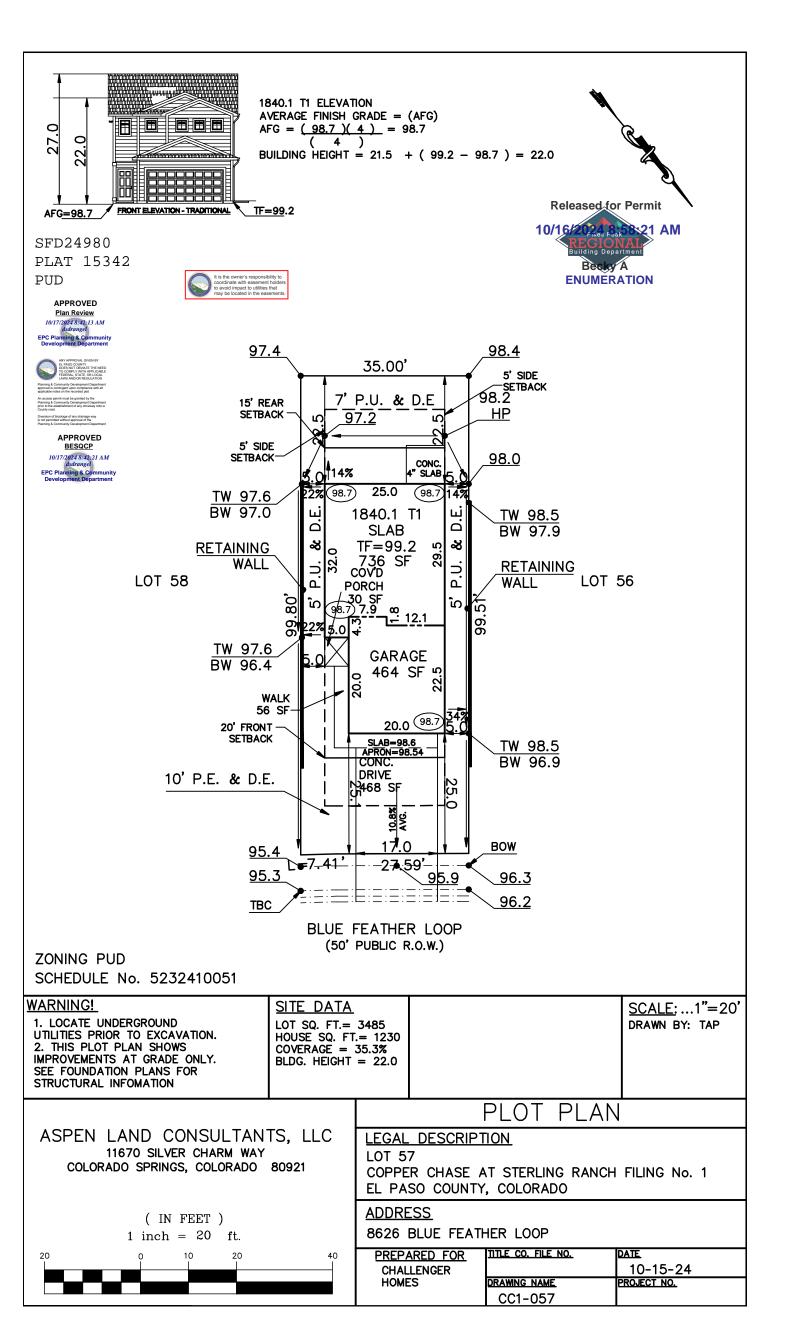

## SITE

2023 PPRBC 2021 IECC Amended

Parcel: 5232410051

**Address: 8626 BLUE FEATHER LOOP, COLORADO SPRINGS** 

**Description:** 