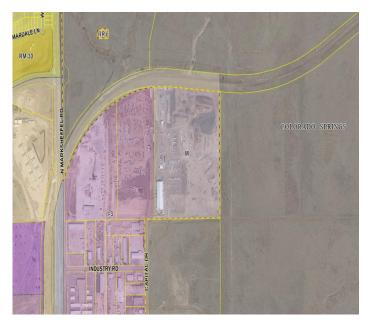

Based on the locational recommendations outlined above, staff completed a mapping exercise to determine areas eligible to support Natural Medicine Businesses. There are properties within unincorporated El Paso County that could support a Natural Medicine Business. Those properties are dispersed; with properties on the east side of the City of Colorado Springs and more centralized to unincorporated El Paso County. Those potential areas are highlighted below on the map insets. County-wide maps applying the recommended buffers and zone district allowances are attached to the staff report.