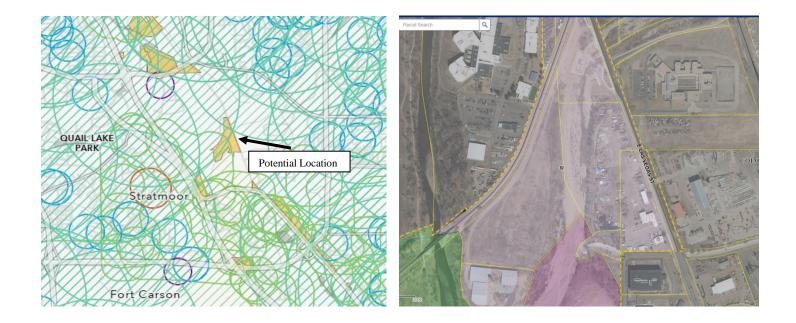

Based on the locational recommendations outlined above, staff completed a mapping exercise to determine areas eligible to support Natural Medicine Businesses. There are properties within unincorporated El Paso County that could support a Natural Medicine Business. Those properties are dispersed; with properties on the east side of the City of Colorado Springs and more centralized to unincorporated El Paso County. Those potential areas are highlighted below on the map insets. County-wide maps applying the recommended buffers and zone district allowances are attached to the staff report.