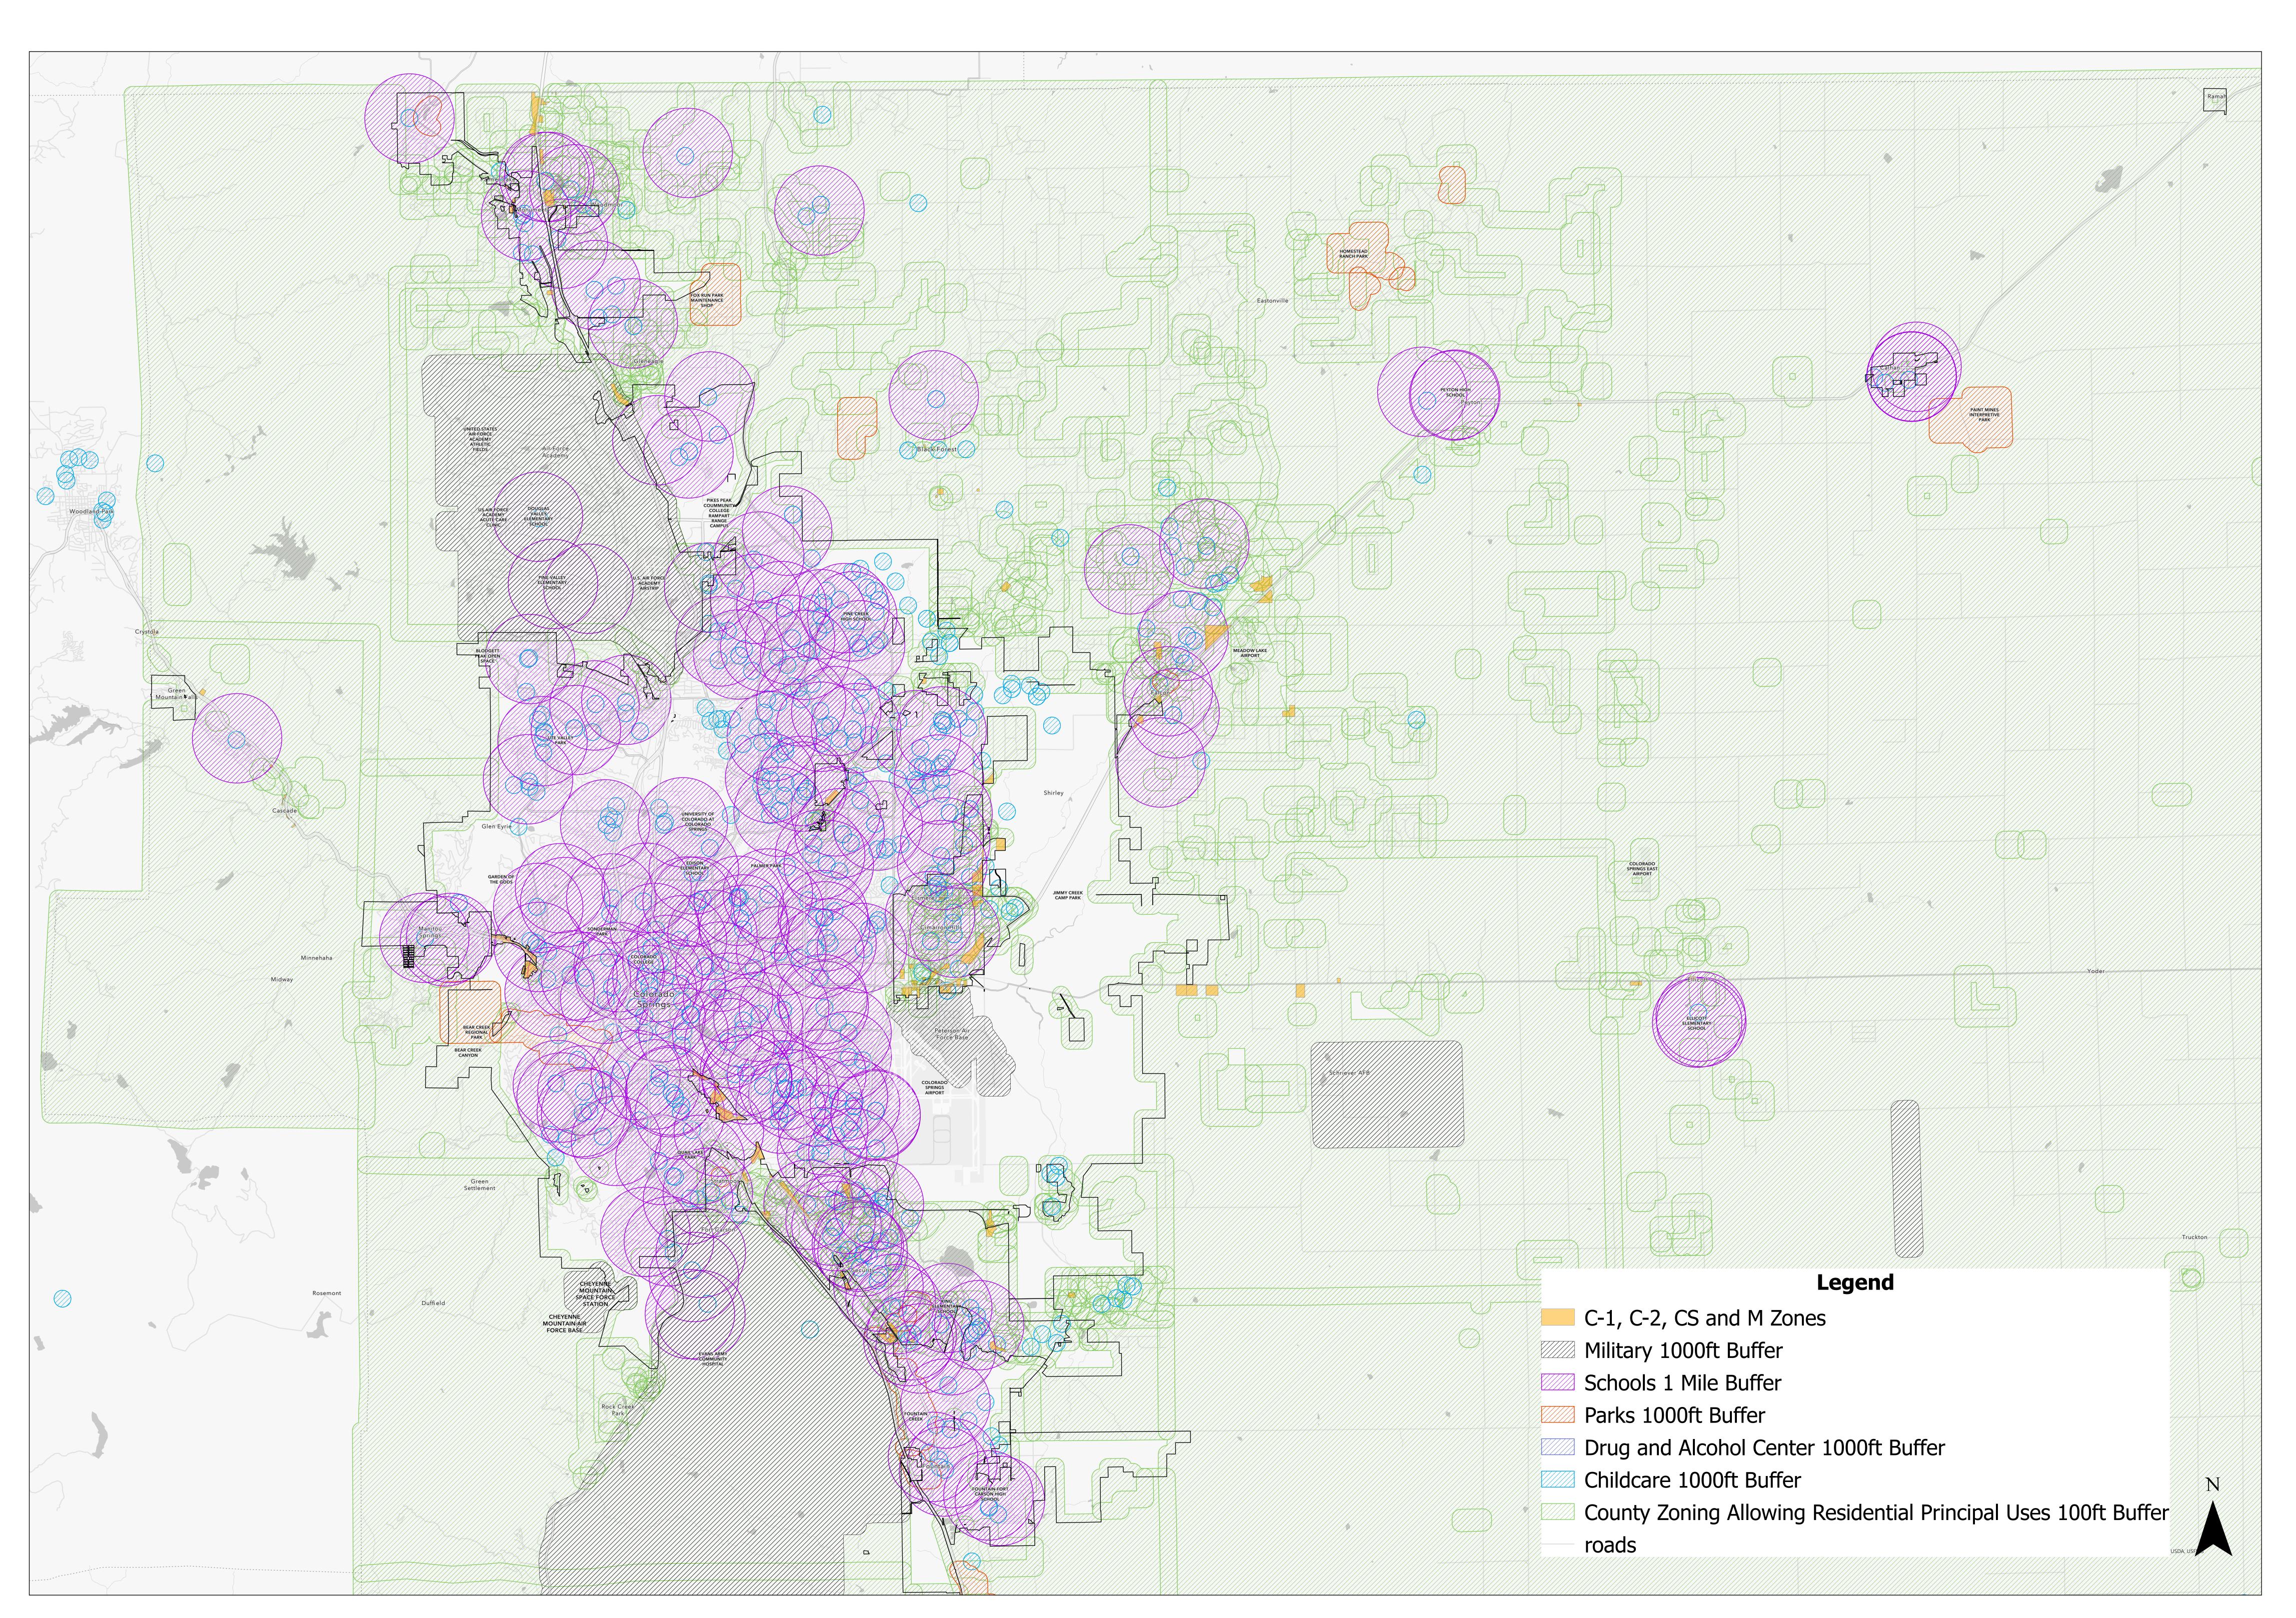

2880 INTERNATIONAL CIRCLE OFFICE: (719) 520 – 6300

COLORADO SPRINGS, CO 80910 PLNWEB@ELPASOCO.COM

One new concept for natural medicine regulation is the inclusion of a 1-mile setback/buffer from an elementary, secondary, or high school. Hours of operation, lighting, storage, and odor are also addressed in the code amendment proposal as described in figures 1, 2, and 3 attached to the staff report and made part of the proposed resolution.

Based on the locational recommendations outlined above, staff completed a mapping exercise to determine areas eligible to support Natural Medicine Businesses. There are properties within unincorporated El Paso County that could support a Natural Medicine Business. Those properties are dispersed; with properties on the east side of the City of Colorado Springs and more centralized to unincorporated El Paso County. Those potential areas are highlighted below on the map insets. County-wide maps applying the recommended buffers and zone district allowances are attached to the staff report.

#### **H. ATTACHMENTS**

Figures 1, 2, and 3 - redlines of updated code language Buffer Map – with 1-mile from schools Planning Commission Draft Resolution Exhibit "A" to the Draft Resolution

> 2880 INTERNATIONAL CIRCLE OFFICE: (719) 520 – 6300