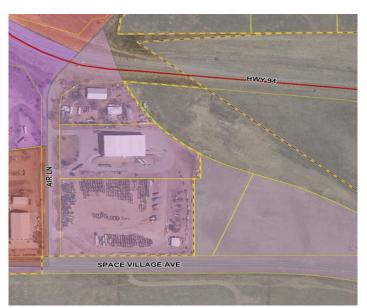

Based on the locational recommendations outlined above, staff completed a mapping exercise to determine areas eligible to support Natural Medicine Businesses. There are properties within unincorporated El Paso County that could support a Natural Medicine Business. Those properties are dispersed; with properties on the east side of the City of Colorado Springs and more centralized to unincorporated El Paso County. Those potential areas are highlighted below on the map insets. County-wide maps applying the recommended buffers and zone district allowances are attached to the staff report.