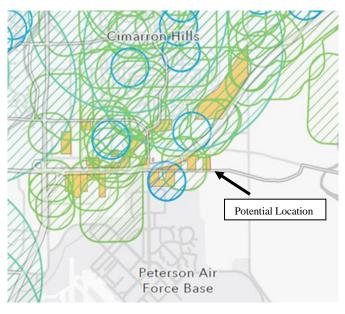

Based on the locational recommendations outlined above, staff completed a mapping exercise to determine areas eligible to support Natural Medicine Businesses. There are properties within unincorporated El Paso County that could support a Natural Medicine Business. Those properties are dispersed; with properties on the east side of the City of Colorado Springs and more centralized to unincorporated El Paso County. Those potential areas are highlighted below on the map insets. County-wide maps applying the recommended buffers and zone district allowances are attached to the staff report.