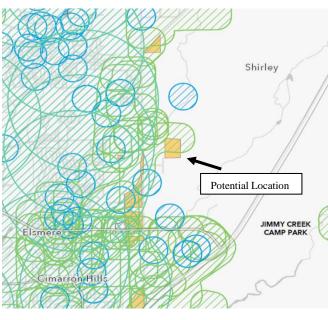

Based on the locational recommendations outlined above, staff completed a mapping exercise to determine areas eligible to support Natural Medicine Businesses. There are properties within unincorporated El Paso County that could support a Natural Medicine Business. Those properties are dispersed; with properties on the east side of the City of Colorado Springs and more centralized to unincorporated El Paso County. Those potential areas are highlighted below on the map insets. County-wide maps applying the recommended buffers and zone district allowances are attached to the staff report.