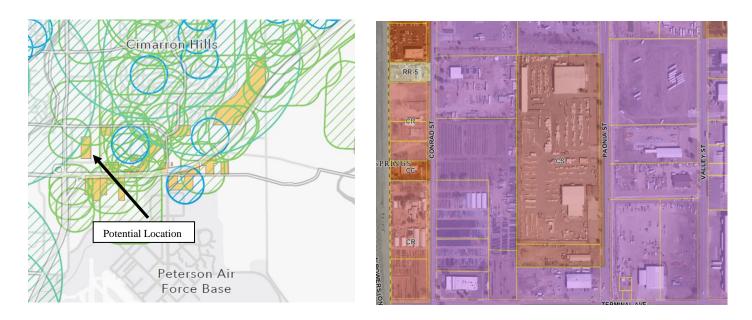

Based on the locational recommendations outlined above, staff completed a mapping exercise to determine areas eligible to support Natural Medicine Businesses. There are properties within unincorporated El Paso County that could support a Natural Medicine Business. Those properties are dispersed; with properties on the east side of the City of Colorado Springs and more centralized to unincorporated El Paso County. Those potential areas are highlighted below on the map insets. County-wide maps applying the recommended buffers and zone district allowances are attached to the staff report.