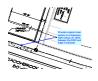

## dsdlaforce (2)

Subject: Callout Page Label: 1 Lock: Locked Status:

Checkmark: Unchecked Author: dsdlaforce Date: 3/5/2018 3:10:07 PM

Color: Layer: Space:

Provide a typical cross section or a dimension label noting a 6" offset between the ROW and edge of sidewalk.

Subject: Callout
Page Label: 1
Lock: Locked
Status:

Checkmark: Unchecked Author: dsdlaforce Date: 3/5/2018 3:10:07 PM Color:

Color: Layer: Space:

Clarify where the demarcation line between crushed asphalt and asphalt