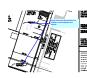

## dsdkendall (4)

Subject: Callout Page Label: 1 Lock: Locked Status:

Checkmark: Unchecked Author: dsdkendall Date: 3/2/2018 10:08:02 AM

Color: Layer: Space:

Outside storage not to exceed height of screening.

Subject: Callout Page Label: 1 Lock: Locked

Status:

Checkmark: Unchecked Author: dsdkendall Date: 3/2/2018 10:08:04 AM

Color: Layer: Space: The future structure will require an additional 5 parking spaces, when the time comes.

Subject: Callout Page Label: 1 Lock: Locked

Status: Checkmark: Unchecked Author: dsdkendall Date: 3/2/2018 10:08:03 AM

Color: Layer: Space:

Show where the outdoor storage will be located.

Subject: Callout Page Label: 1 Lock: Locked Status:

Checkmark: Unchecked Author: dsdkendall Date: 3/2/2018 10:08:01 AM

Color: Layer: Space:

Outside storage will need to be 100% screened. LDC 5.2.38