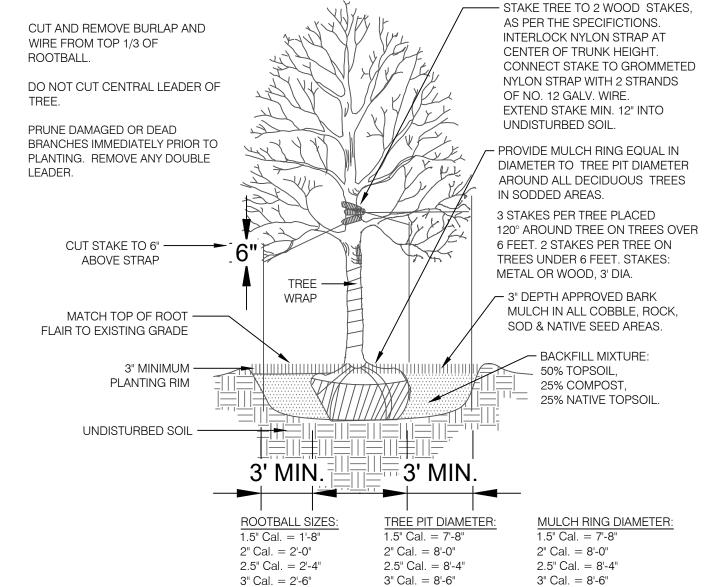

#### LANDSCAPE NOTES

- 1. ALL PRESERVATION AREAS CONTAINING VEGETATION DESIGNATED TO BE PRESERVED, SHALL BE FENCED OFF DURING CONSTRUCTION TO MINIMIZE DISTURBANCE IN THESE AREAS. ALL FENCING SHALL BE INSTALLED AROUND PRESERVED VEGETATION PRIOR TO ANY GRADING ON THE PROPERTY. A 4-FOOT, ORANGE, CONSTRUCTION SAFETY FENCE SHALL BE USED IN THIS APPLICATION.
- 2. SOIL AMENDMENT INCORPORATE 3 CUBIC YARDS/1000 S.F. AREA OF CLASS 2 A1 ORGANICS PREMIUM ORGANIC COMPOST ON TALL FESCUE SOD AREAS. INCORPORATE 2 CUBIC YARDS/1000 S.F. AREA OF CLASS 3 COMPOSTED COW MANURE (AGED 1 YEAR) ORGANIC COMPOST TO ALL SEED AREAS. AMENDMENTS MAY CHANGE TO BE BASED ON SOIL ANALYSIS OF FINAL INFILL.
- 3. CONTRACTOR TO UTILIZE STOCKPILED TOPSOIL FROM GRADING OPERATION AS AVAILABLE. TILL INTO TOP 6" OF SOIL.
- 4. CONTRACTOR TO APPLY EROSION CONTROL BLANKET TO ALL AREAS WITH 3:1 SLOPES AND GREATER.
- 5. ALL SOD SHALL BE TALL FESCUE BLEND.
- 6. NO SOD SHALL BE PLANTED ON SLOPES IN EXCESS OF 6:1 GRADIENT.
- FOR ALL SEED AREAS REFER TO SEED MIXES SPECIFIED ON THIS SHEET.
   ALL NATIVE SEED AREAS SHALL HAVE A TEMPORARY ABOVE-GROUND SPRAY IRRIGATION SYSTEM UTILIZED UNTIL SEED IS ESTABLISHED, AND ALL TREES AND SHRUBS WITHIN NATIVE SEED AREAS SHALL HAVE A PERMANENT DRIP IRRIGATION SYSTEM.
- 9. A FULLY AUTOMATED SPRINKLER IRRIGATION SYSTEM WILL DRIP IRRIGATE ALL TREE, SHRUB, AND GROUND COVER PLANTINGS, AND SPRAY ALL TALL FESCUE SOD AND LOW ALTERNATIVE TURF AREAS. AN IRRIGATION PLAN WILL BE PREPARED AT A LATER DATE AND WILL INCLUDE AN IRRIGATION SCHEDULE THAT NOTES APPLICATION RATES BASED ON TURF TYPE, RATES FOR NEWLY INSTALLED PLANTS VS. ESTABLISHED PLANTS, AND GENERAL RECOMMENDATIONS REGARDING SEASONAL ADJUSTMENTS.
- NO TREES AND NO PLANTS OVER 2 FEET TALL SHALL BE INSTALLED WITHIN 5 FEET OF ANY FIRE HYDRANTS
   ALL PLANTS TO RECEIVE 3 INCH DEPTH OF GORILLA HAIR SHREDDED CEDAR WOOD MULCH UNLESS
   OTHERWISE SPECIFIED. FOLLOW PLANTING DETAILS FOR MULCH RING DIMENSIONS WITHIN ROCK, SOD,
- OR SEED AREAS.

  12. COBBLE: 2-3" CRIPPLE CREEK ORE, AT 3-4" DEPTH, AT ALL INTERSECTION CORNERS BETWEEN HANDICAP RAMPS. INSTALL GEOTEXTILE FABRIC UNDER ALL COBBLE AREAS.
- GRAVEL ROCK: 3/4" CIMARRON GRANITE, AT 3-4" DEPTH. INSTALL GEOTEXTILE FABRIC UNDER ALL ROCK AREAS.
   ALL SHRUB BEDS TO BE ENCLOSED BY SOLID STEEL EDGING, AS A SEPARATOR FROM SOD, SEED, AND ALTERNATIVE TURF. SEPARATION BETWEEN SOD AND SEED, AND BETWEEN ALTERNATIVE TURF AND SEED
- SHALL BE A MOWED STRIP, WITHOUT STEEL EDGING.

  15. SCHEDULE PLANTS SIZES IN TABLE ARE SUGGESTED. PLANTS TO BE CONSIDERED FOR FULFILLING COUNTY LANDSCAPE REQUIREMENTS SHALL HAVE A MINIMUM CALIPER SIZE (MEASURED SIX INCHES ABOVE GROUND) FOR DECIDUOUS SHADE TREES SHALL BE 1-1/2 INCHES AND FOR DECIDUOUS ORNAMENTAL TREES 1 INCH. EVERGREEN TREES SHALL BE A MINIMUM OF 6 FEET IN HEIGHT ABOVE GROUND. SHRUBS
- SHALL BE A MINIMUM OF 5 GALLON SIZE.

CONIFEROUS TREE PLANTING DETAIL

SCALE: NOT TO SCALE

11 / 11

Min 3' Screening

Length of Screening

Wall or Berm Provided

DECIDUOUS TREE PLANTING DETAIL

SHRUB PLANTING DETAIL

SCALE: NOT TO SCALE

**LANDSCAPE** 

NOTES & DETAILS

OF

EA 212