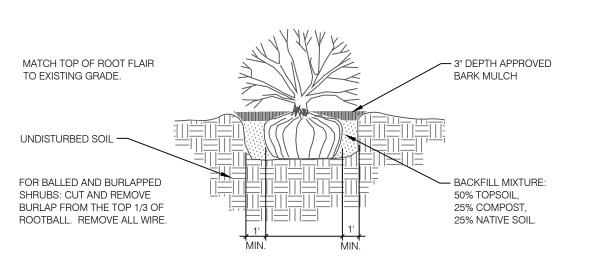

#### LANDSCAPE NOTES

- 1. ALL PRESERVATION AREAS CONTAINING VEGETATION DESIGNATED TO BE PRESERVED, SHALL BE FENCED OFF DURING CONSTRUCTION TO MINIMIZE DISTURBANCE IN THESE AREAS. ALL FENCING SHALL BE INSTALLED AROUND PRESERVED VEGETATION PRIOR TO ANY GRADING ON THE PROPERTY. A 4-FOOT, ORANGE, CONSTRUCTION SAFETY FENCE SHALL BE USED IN THIS APPLICATION.
- 2. SOIL AMENDMENT INCORPORATE 3 CUBIC YARDS/1000 S.F. AREA OF CLASS 2 A1 ORGANICS PREMIUM ORGANIC COMPOST ON TALL FESCUE SOD AREAS. INCORPORATE 2 CUBIC YARDS/1000 S.F. AREA OF CLASS 3 COMPOSTED COW MANURE (AGED 1 YEAR) ORGANIC COMPOST TO ALL SEED AREAS. AMENDMENTS MAY CHANGE TO BE BASED ON SOIL ANALYSIS OF FINAL INFILL.
- 3. CONTRACTOR TO UTILIZE STOCKPILED TOPSOIL FROM GRADING OPERATION AS AVAILABLE. TILL INTO TOP 6" OF SOIL.
- 4. CONTRACTOR TO APPLY EROSION CONTROL BLANKET TO ALL AREAS WITH 3:1 SLOPES AND GREATER.
- 5. ALL SOD SHALL BE TALL FESCUE BLEND.
- 6. NO SOD SHALL BE PLANTED ON SLOPES IN EXCESS OF 6:1 GRADIENT.
- FOR ALL SEED AREAS REFER TO SEED MIXES SPECIFIED ON THIS SHEET.
   ALL NATIVE SEED AREAS SHALL HAVE A TEMPORARY ABOVE-GROUND SPRAY IRRIGATION SYSTEM UTILIZED UNTIL SEED IS ESTABLISHED, AND ALL TREES AND SHRUBS WITHIN NATIVE SEED AREAS SHALL HAVE A PERMANENT DRIP IRRIGATION SYSTEM.
- 9. A FULLY AUTOMATED SPRINKLER IRRIGATION SYSTEM WILL DRIP IRRIGATE ALL TREE, SHRUB, AND GROUND COVER PLANTINGS, AND SPRAY ALL TALL FESCUE SOD AND LOW ALTERNATIVE TURF AREAS. AN IRRIGATION PLAN WILL BE PREPARED AT A LATER DATE AND WILL INCLUDE AN IRRIGATION SCHEDULE THAT NOTES APPLICATION RATES BASED ON TURF TYPE, RATES FOR NEWLY INSTALLED PLANTS VS. ESTABLISHED PLANTS, AND GENERAL RECOMMENDATIONS REGARDING SEASONAL ADJUSTMENTS.
- NO TREES AND NO PLANTS OVER 2 FEET TALL SHALL BE INSTALLED WITHIN 5 FEET OF ANY FIRE HYDRANTS
   ALL PLANTS TO RECEIVE 3 INCH DEPTH OF GORILLA HAIR SHREDDED CEDAR WOOD MULCH UNLESS
   OTHERWISE SPECIFIED. FOLLOW PLANTING DETAILS FOR MULCH RING DIMENSIONS WITHIN ROCK, SOD,
- OR SEED AREAS.

  12. COBBLE: 2-3" CRIPPLE CREEK ORE, AT 3-4" DEPTH, AT ALL INTERSECTION CORNERS BETWEEN HANDICAP RAMPS. INSTALL GEOTEXTILE FABRIC UNDER ALL COBBLE AREAS.
- GRAVEL ROCK: 3/4" CIMARRON GRANITE, AT 3-4" DEPTH. INSTALL GEOTEXTILE FABRIC UNDER ALL ROCK AREAS.
   ALL SHRUB BEDS TO BE ENCLOSED BY SOLID STEEL EDGING, AS A SEPARATOR FROM SOD, SEED, AND ALTERNATIVE TURF. SEPARATION BETWEEN SOD AND SEED, AND BETWEEN ALTERNATIVE TURF AND SEED
- SHALL BE A MOWED STRIP, WITHOUT STEEL EDGING.

  15. SCHEDULE PLANTS SIZES IN TABLE ARE SUGGESTED. PLANTS TO BE CONSIDERED FOR FULFILLING COUNTY LANDSCAPE REQUIREMENTS SHALL HAVE A MINIMUM CALIPER SIZE (MEASURED SIX INCHES ABOVE GROUND) FOR DECIDUOUS SHADE TREES SHALL BE 1-1/2 INCHES AND FOR DECIDUOUS ORNAMENTAL TREES 1 INCH. EVERGREEN TREES SHALL BE A MINIMUM OF 6 FEET IN HEIGHT ABOVE GROUND. SHRUBS
- SHALL BE A MINIMUM OF 5 GALLON SIZE.

CONIFEROUS TREE PLANTING DETAIL

SCALE: NOT TO SCALE

11 / 11

Min 3' Screening

Length of Screening

Wall or Berm Provided

DECIDUOUS TREE PLANTING DETAIL

SHRUB PLANTING DETAIL

SCALE: NOT TO SCALE

**LANDSCAPE** 

NOTES & DETAILS

OF

EA 212