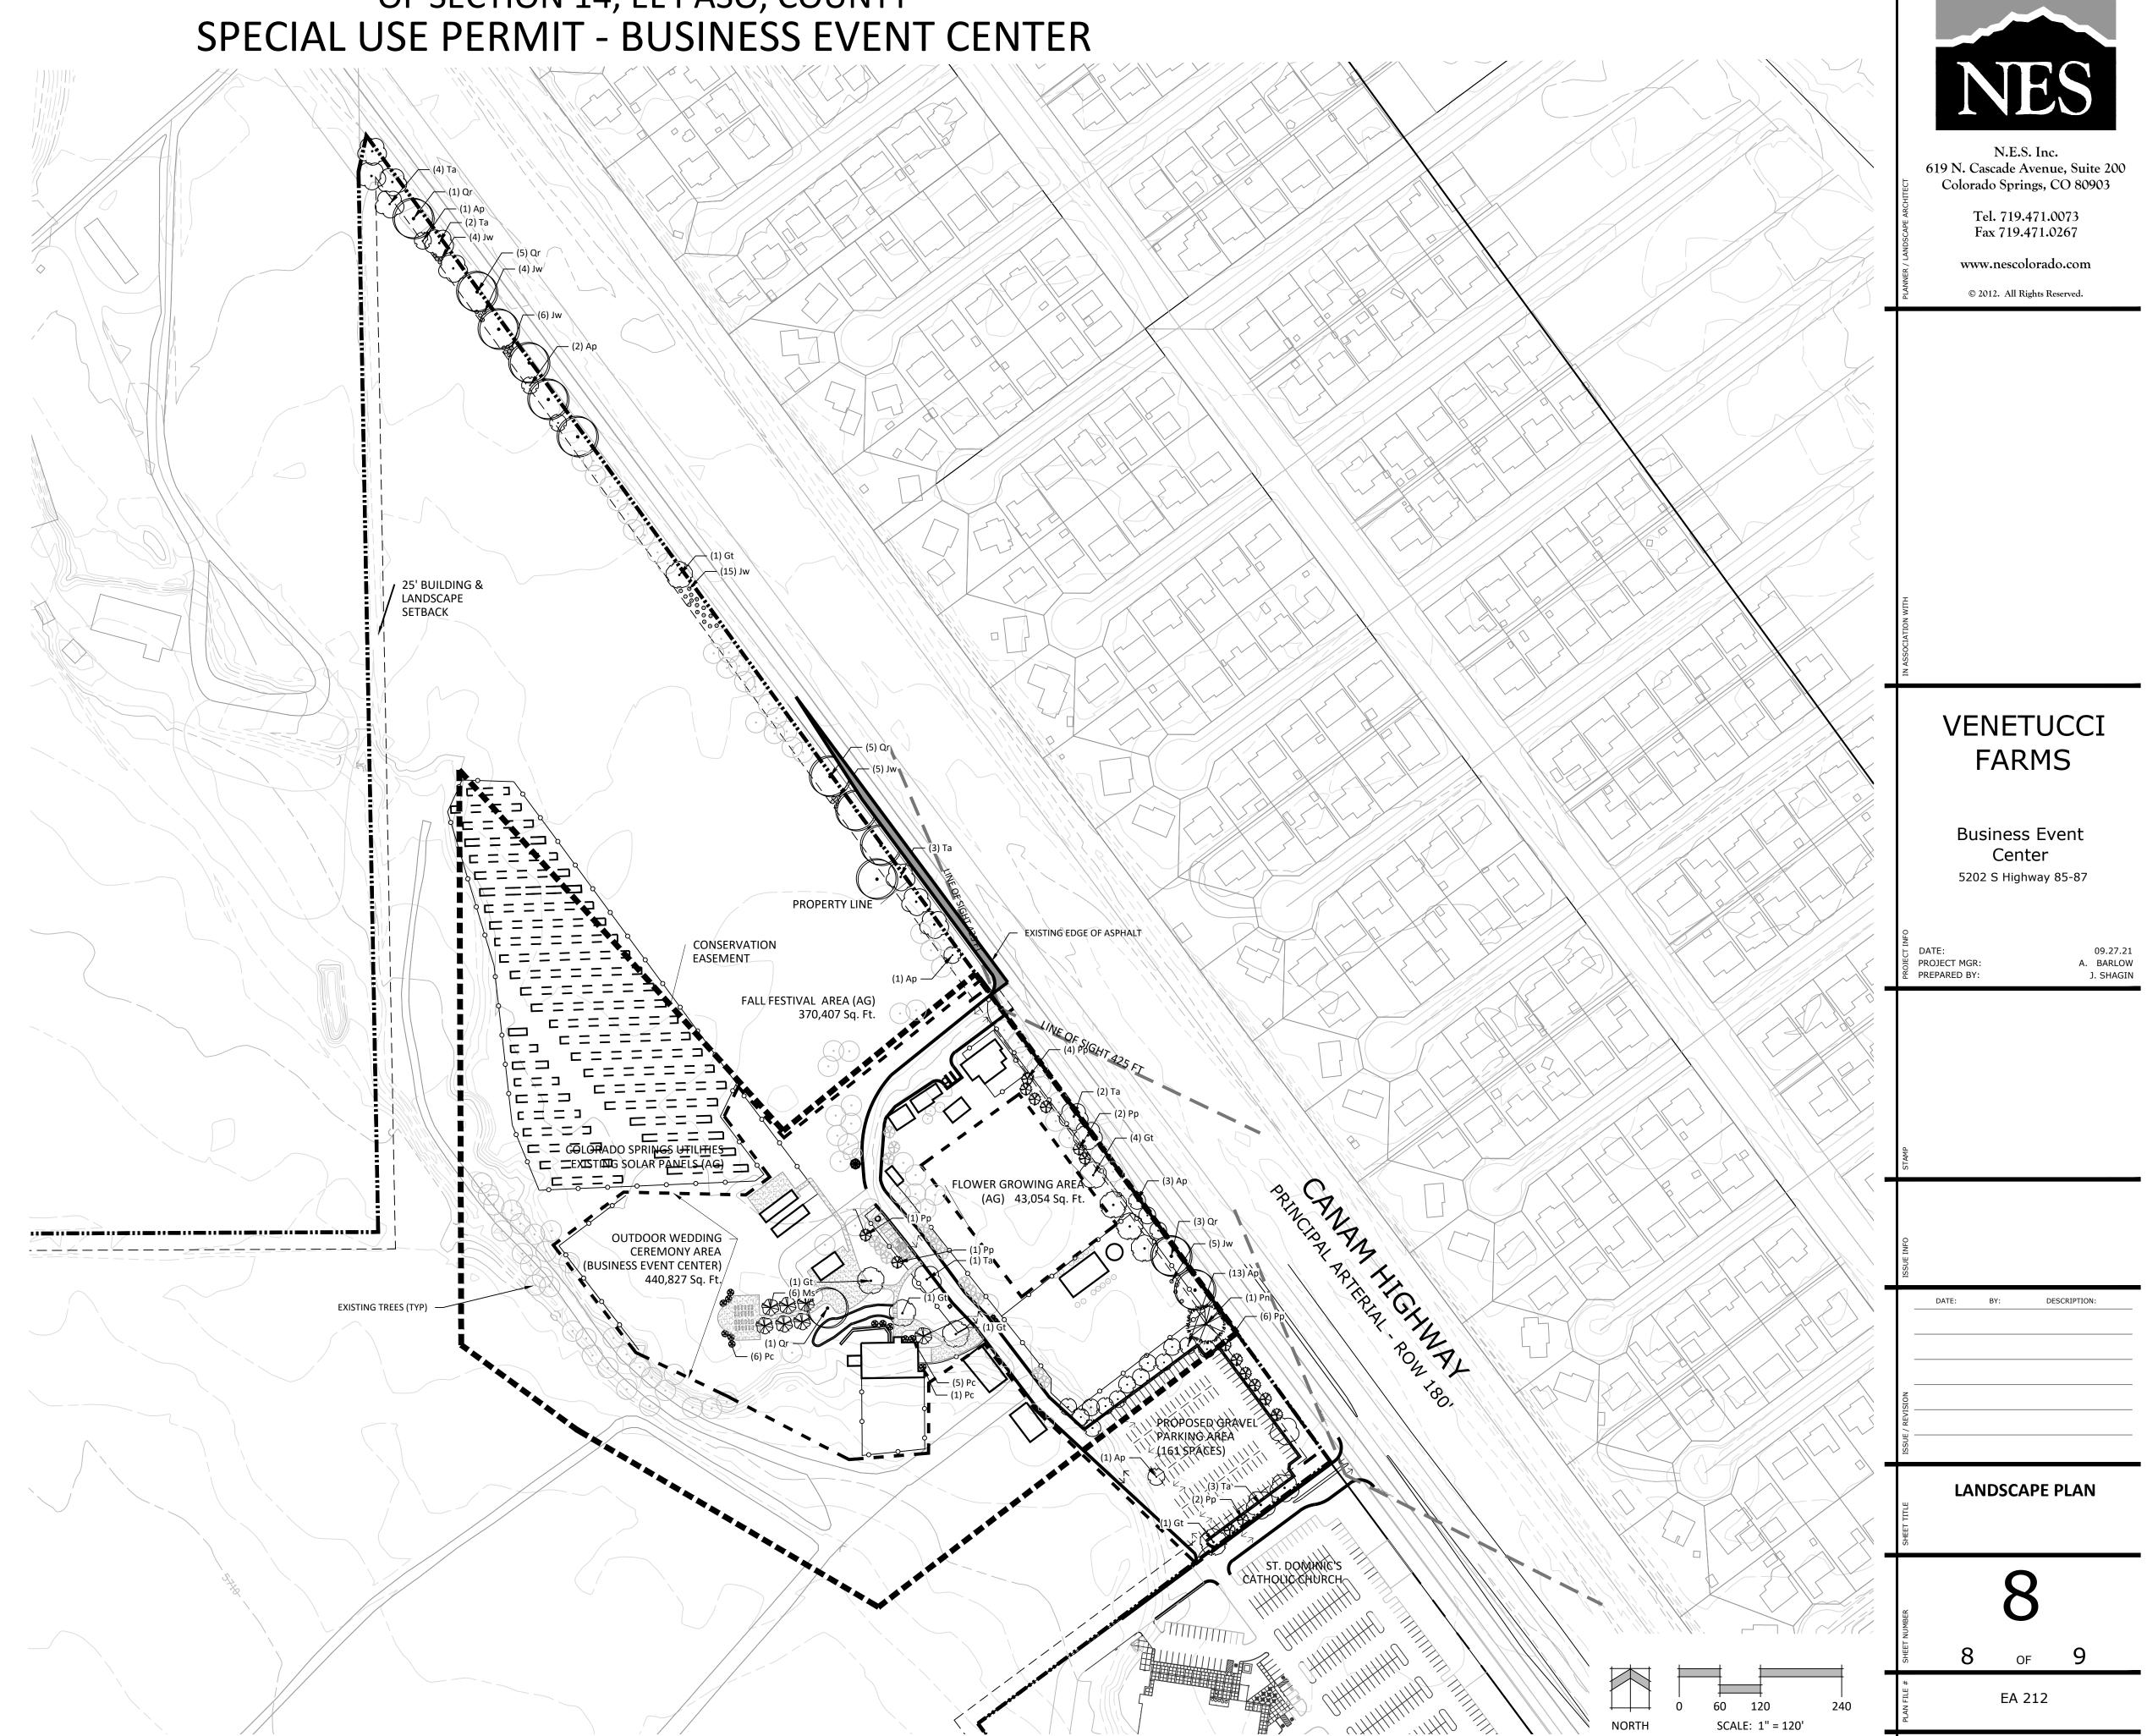

# A PORTION OF THE SW $\frac{1}{4}$ OF THE SW $\frac{1}{4}$ AND THE SE $\frac{1}{4}$ OF SECTION 11 AND A PORTION OF THE NW $\frac{1}{4}$ OF SECTION 14, EL PASO COUNTY, COLORADO SPECIAL USE PERMIT - BUSINESS EVENT CENTER

## VENETUCCI FARMS

A PORTION OF THE SW  $\frac{1}{4}$  OF THE SW  $\frac{1}{4}$  OF SECTION 11 AND A PORTION OF THE NW  $\frac{1}{4}$  OF SECTION 14, EL PASO, COUNTY SPECIAL USE PERMIT - BUSINESS EVENT CENTER