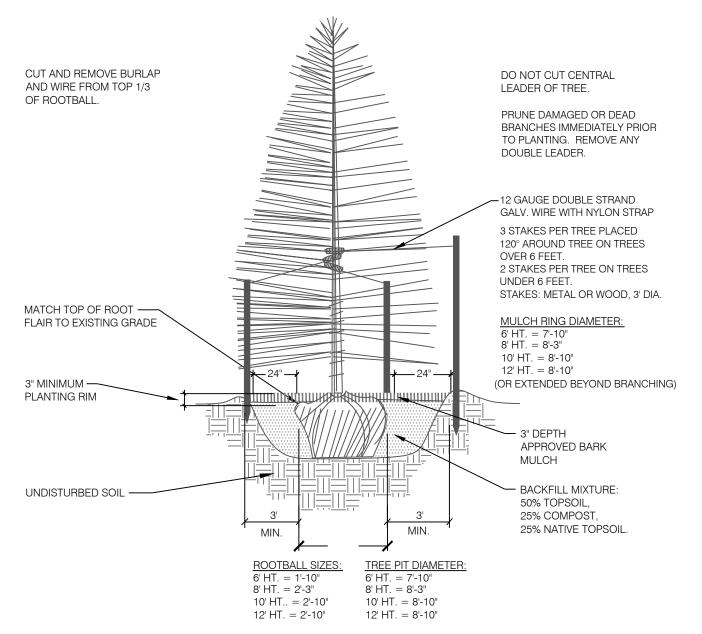

#### LANDSCAPE NOTES

- 1. ALL PRESERVATION AREAS CONTAINING VEGETATION DESIGNATED TO BE PRESERVED, SHALL BE FENCED OFF DURING CONSTRUCTION TO MINIMIZE DISTURBANCE IN THESE AREAS. ALL FENCING SHALL BE INSTALLED AROUND PRESERVED VEGETATION PRIOR TO ANY GRADING ON THE PROPERTY. A 4-FOOT, ORANGE, CONSTRUCTION SAFETY FENCE SHALL BE USED IN THIS APPLICATION.
- 2. SOIL AMENDMENT INCORPORATE 3 CUBIC YARDS/1000 S.F. AREA OF CLASS 2 A1 ORGANICS PREMIUM ORGANIC COMPOST ON TALL FESCUE SOD AREAS. INCORPORATE 2 CUBIC YARDS/1000 S.F. AREA OF CLASS 3 COMPOSTED COW MANURE (AGED 1 YEAR) ORGANIC COMPOST TO ALL SEED AREAS. AMENDMENTS MAY CHANGE TO BE BASED ON SOIL ANALYSIS OF FINAL INFILL.
- 3. CONTRACTOR TO UTILIZE STOCKPILED TOPSOIL FROM GRADING OPERATION AS AVAILABLE. TILL INTO TOP 6" OF SOIL.
- 4. CONTRACTOR TO APPLY EROSION CONTROL BLANKET TO ALL AREAS WITH 3:1 SLOPES AND GREATER.
- 5. ALL SOD SHALL BE TALL FESCUE BLEND.
- 6. NO SOD SHALL BE PLANTED ON SLOPES IN EXCESS OF 6:1 GRADIENT.
- FOR ALL SEED AREAS REFER TO SEED MIXES SPECIFIED ON THIS SHEET.
   ALL NATIVE SEED AREAS SHALL HAVE A TEMPORARY ABOVE-GROUND SPRAY IRRIGATION SYSTEM UTILIZED UNTIL SEED IS ESTABLISHED, AND ALL TREES AND SHRUBS WITHIN NATIVE SEED AREAS SHALL HAVE A PERMANENT DRIP IRRIGATION SYSTEM.
- 9. A FULLY AUTOMATED SPRINKLER IRRIGATION SYSTEM WILL DRIP IRRIGATE ALL TREE, SHRUB, AND GROUND COVER PLANTINGS, AND SPRAY ALL TALL FESCUE SOD AND LOW ALTERNATIVE TURF AREAS. AN IRRIGATION PLAN WILL BE PREPARED AT A LATER DATE AND WILL INCLUDE AN IRRIGATION SCHEDULE THAT NOTES APPLICATION RATES BASED ON TURF TYPE, RATES FOR NEWLY INSTALLED PLANTS VS. ESTABLISHED PLANTS, AND GENERAL RECOMMENDATIONS REGARDING SEASONAL ADJUSTMENTS.
- NO TREES AND NO PLANTS OVER 2 FEET TALL SHALL BE INSTALLED WITHIN 5 FEET OF ANY FIRE HYDRANTS
   ALL PLANTS TO RECEIVE 3 INCH DEPTH OF GORILLA HAIR SHREDDED CEDAR WOOD MULCH UNLESS
   OTHERWISE SPECIFIED. FOLLOW PLANTING DETAILS FOR MULCH RING DIMENSIONS WITHIN ROCK, SOD,
- OR SEED AREAS.

  12. COBBLE: 2-3" CRIPPLE CREEK ORE, AT 3-4" DEPTH, AT ALL INTERSECTION CORNERS BETWEEN HANDICAP RAMPS. INSTALL GEOTEXTILE FABRIC UNDER ALL COBBLE AREAS.
- GRAVEL ROCK: 3/4" CIMARRON GRANITE, AT 3-4" DEPTH. INSTALL GEOTEXTILE FABRIC UNDER ALL ROCK AREAS.
   ALL SHRUB BEDS TO BE ENCLOSED BY SOLID STEEL EDGING, AS A SEPARATOR FROM SOD, SEED, AND ALTERNATIVE TURF. SEPARATION BETWEEN SOD AND SEED, AND BETWEEN ALTERNATIVE TURF AND SEED
- SHALL BE A MOWED STRIP, WITHOUT STEEL EDGING.

  15. SCHEDULE PLANTS SIZES IN TABLE ARE SUGGESTED. PLANTS TO BE CONSIDERED FOR FULFILLING COUNTY LANDSCAPE REQUIREMENTS SHALL HAVE A MINIMUM CALIPER SIZE (MEASURED SIX INCHES ABOVE GROUND) FOR DECIDUOUS SHADE TREES SHALL BE 1-1/2 INCHES AND FOR DECIDUOUS ORNAMENTAL TREES 1 INCH. EVERGREEN TREES SHALL BE A MINIMUM OF 6 FEET IN HEIGHT ABOVE GROUND. SHRUBS
- SHALL BE A MINIMUM OF 5 GALLON SIZE.

CONIFEROUS TREE PLANTING DETAIL

SCALE: NOT TO SCALE

11 / 11

Min 3' Screening

Length of Screening

Wall or Berm Provided

DECIDUOUS TREE PLANTING DETAIL

SHRUB PLANTING DETAIL

SCALE: NOT TO SCALE

**LANDSCAPE** 

NOTES & DETAILS

OF

EA 212