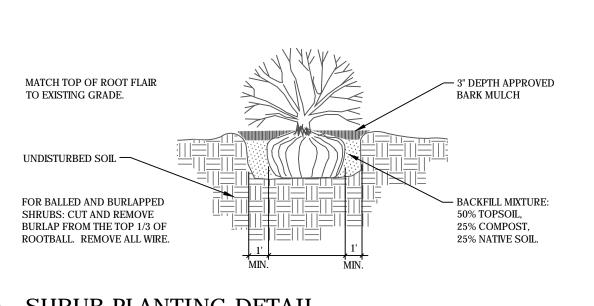

#### LANDSCAPE NOTES

- 1. ALL PRESERVATION AREAS CONTAINING VEGETATION DESIGNATED TO BE PRESERVED, SHALL BE FENCED OFF DURING CONSTRUCTION TO MINIMIZE DISTURBANCE IN THESE AREAS. ALL FENCING SHALL BE INSTALLED AROUND PRESERVED VEGETATION PRIOR TO ANY GRADING ON THE PROPERTY. A 4-FOOT, ORANGE, CONSTRUCTION SAFETY FENCE SHALL BE USED IN THIS APPLICATION
- 2. SOIL AMENDMENT INCORPORATE 3 CUBIC YARDS/1000 S.F. AREA OF CLASS 2 A1 ORGANICS PREMIUM ORGANIC COMPOST ON TALL FESCUE SOD AREAS. INCORPORATE 2 CUBIC YARDS/1000 S.F. AREA OF CLASS 3 COMPOSTED COW MANURE (AGED 1 YEAR) ORGANIC COMPOST TO ALL SEED AREAS. AMENDMENTS MAY CHANGE TO BE BASED ON SOIL ANALYSIS OF FINAL INFILL.
- 3. CONTRACTOR TO UTILIZE STOCKPILED TOPSOIL FROM GRADING OPERATION AS AVAILABLE. TILL INTO TOP
- 4. CONTRACTOR TO APPLY EROSION CONTROL BLANKET TO ALL AREAS WITH 3:1 SLOPES AND GREATER. 5. ALL SOD SHALL BE TALL FESCUE BLEND.
- 6. NO SOD SHALL BE PLANTED ON SLOPES IN EXCESS OF 6:1 GRADIENT.
- 7. FOR ALL SEED AREAS REFER TO SEED MIXES SPECIFIED ON THIS SHEET.
- 8. ALL NATIVE SEED AREAS SHALL HAVE A TEMPORARY ABOVE-GROUND SPRAY IRRIGATION SYSTEM UTILIZED UNTIL SEED IS ESTABLISHED, AND ALL TREES AND SHRUBS WITHIN NATIVE SEED AREAS SHALL HAVE A PERMANENT DRIP IRRIGATION SYSTEM
- 9. A FULLY AUTOMATED SPRINKLER IRRIGATION SYSTEM WILL DRIP IRRIGATE ALL TREE, SHRUB, AND GROUND COVER PLANTINGS, AND SPRAY ALL TALL FESCUE SOD AND LOW ALTERNATIVE TURF AREAS. AN IRRIGATION PLAN WILL BE PREPARED AT A LATER DATE AND WILL INCLUDE AN IRRIGATION SCHEDULE THAT NOTES APPLICATION RATES BASED ON TURF TYPE, RATES FOR NEWLY INSTALLED PLANTS VS. ESTABLISHED PLANTS, AND GENERAL RECOMMENDATIONS REGARDING SEASONAL ADJUSTMENTS.
- 10. NO TREES AND NO PLANTS OVER 2 FEET TALL SHALL BE INSTALLED WITHIN 5 FEET OF ANY FIRE HYDRANTS. 11. ALL PLANTS TO RECEIVE 3 INCH DEPTH OF GORILLA HAIR SHREDDED CEDAR WOOD MULCH UNLESS
- OTHERWISE SPECIFIED. FOLLOW PLANTING DETAILS FOR MULCH RING DIMENSIONS WITHIN ROCK, SOD, 12. COBBLE: 2-3" CRIPPLE CREEK ORE, AT 3-4" DEPTH, AT ALL INTERSECTION CORNERS BETWEEN HANDICAP
- RAMPS. INSTALL GEOTEXTILE FABRIC UNDER ALL COBBLE AREAS. 13. GRAVEL ROCK: 3/4" SADDLEBACK SWIRL GRANITE C&C SAND, AT 3-4" DEPTH. INSTALL GEOTEXTILE
- 14. ALL SHRUB BEDS TO BE ENCLOSED BY SOLID STEEL EDGING, AS A SEPARATOR FROM SOD, SEED, AND
- ALTERNATIVE TURF. SEPARATION BETWEEN SOD AND SEED, AND BETWEEN ALTERNATIVE TURF AND SEED SHALL BE A MOWED STRIP, WITHOUT STEEL EDGING.
- 15. SCHEDULE PLANTS SIZES IN TABLE ARE SUGGESTED. PLANTS TO BE CONSIDERED FOR FULFILLING COUNTY LANDSCAPE REQUIREMENTS SHALL HAVE A MINIMUM CALIPER SIZE (MEASURED SIX INCHES ABOVE GROUND) FOR DECIDUOUS SHADE TREES SHALL BE 1-1/2 INCHES AND FOR DECIDUOUS ORNAMENTAL TREES 1 INCH. EVERGREEN TREES SHALL BE A MINIMUM OF 6 FEET IN HEIGHT ABOVE GROUND. SHRUBS SHALL BE A MINIMUM OF 5 GALLON SIZE.
- 16. ANY FIELD CHANGES OR DEVIATIONS TO THESE PLANS WITHOUT PRIOR COUNTY APPROVAL OF AN AMENDED SITE DEVELOPMENT PLAN MAY RESULT IN A DELAY OF FINAL APPROVAL AND ISSUANCE OF A CERTIFICATE OF OCCUPANCY.
- 17. THESE PLANS ARE FOR COUNTY APPROVALS ONLY AND ARE NOT TO BE UTILIZED FOR CONSTRUCTION 18. EXISTING TREES ON SITE WILL BE PRESERVED AND UTILIZED TOWARDS TREE REQUIREMENTS WHERE POSSIBLE.

Pinus mugo 'White Bud' / White Bud Mugo Pine

EVERGREEN SHRUBS CODE QTY BOTANICAL / COMMON NAME

|              | SHRUB PLANTING DETAIL |
|--------------|-----------------------|
| \ <b>4</b> / |                       |