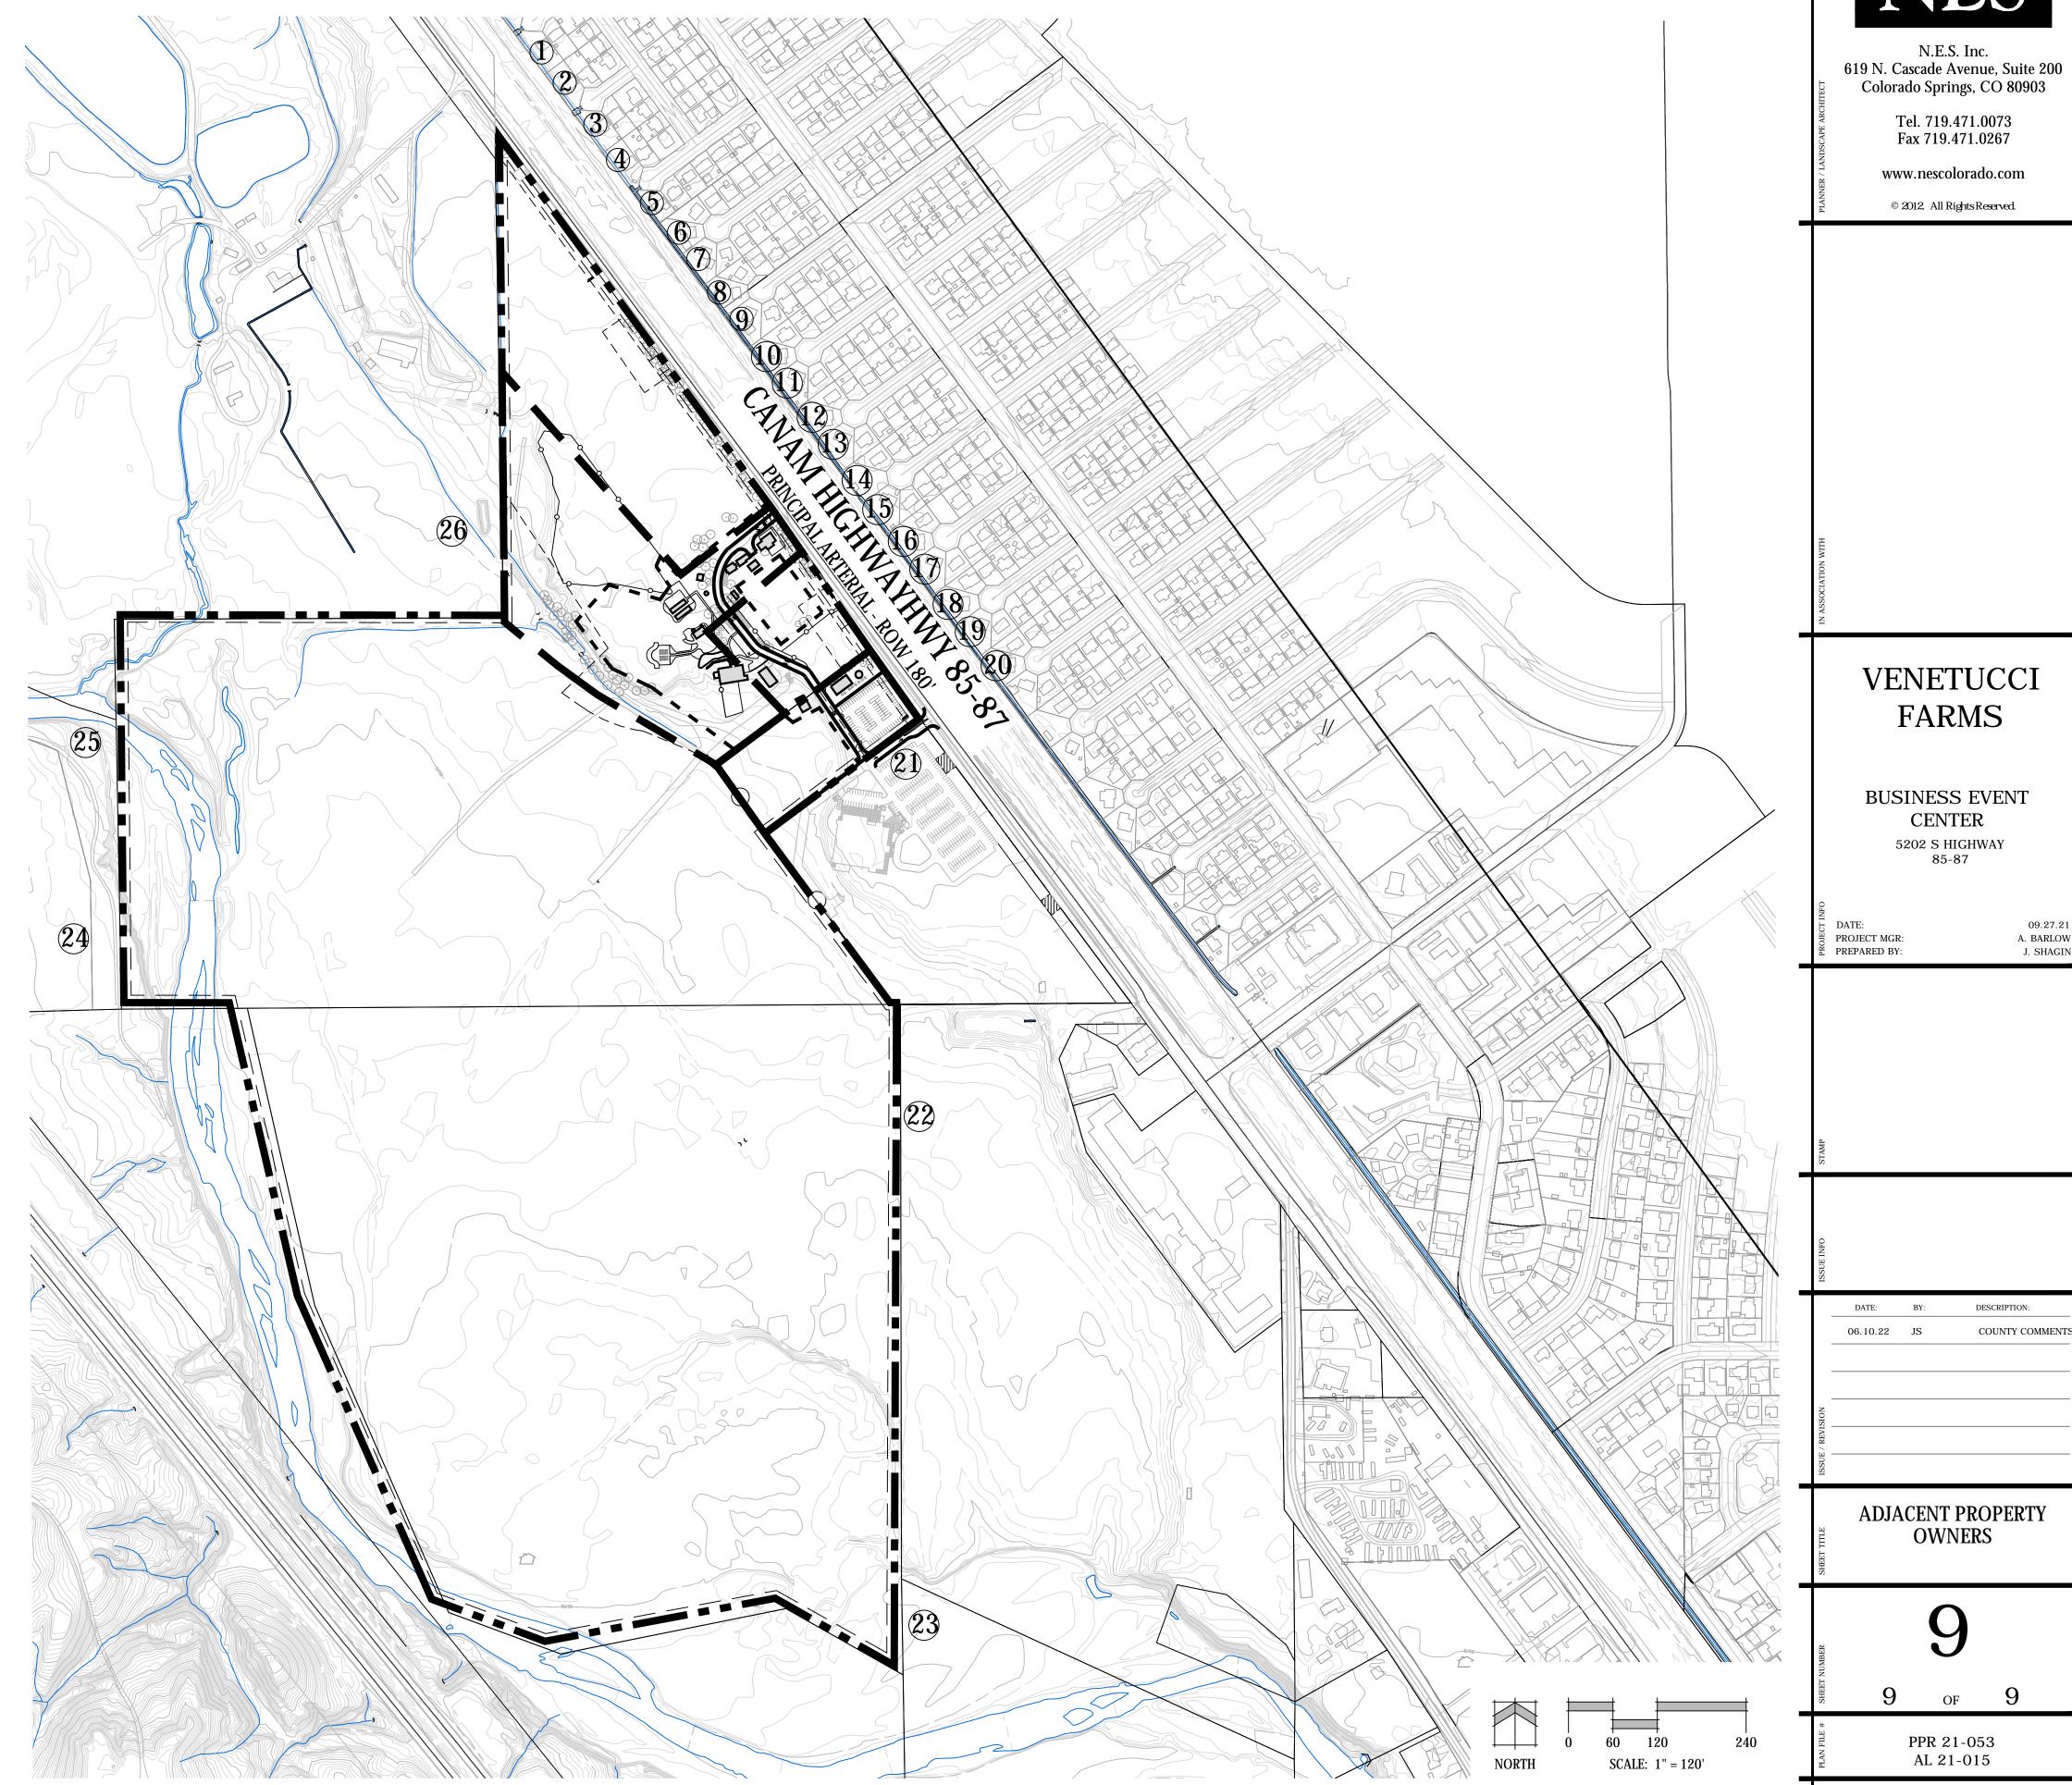

#### SHEET INDEX

Sheet 1 of 9: Cover Sheet
Sheet 2 of 9: Site Plan
Sheet 3 of 9: Site Utilities Plan
Sheet 4 of 9: Sign Plan
Sheet 5 of 9: Traffic Circulation Plan
Sheet 6 of 9: Landscape Notes and Details
Sheet 7 of 9: Landscape Plan Business Event Center
Sheet 8 of 9: Overall Landscape Plan
Sheet 9 of 9: Adjacent Property owner map

ADJACENT OWNER'S TABLE

|    | NAME                                                 | MAILING ADDRESS              | CITY, STATE, ZIP                    | SUBDIVISION |
|----|------------------------------------------------------|------------------------------|-------------------------------------|-------------|
| 1  | STREMPKE DANIEL, STREMPKE<br>CYNTHIA                 | 4025 OBERDING DR             | COLORADO SPRINGS, CO,<br>80911-1247 | SECURITY    |
| 2  | HAYHURST, VINCENT G. HAYHURST<br>MARTINA             | 72 COUCH CIR.                | COLORADO SPRINGS, CO,<br>80911-1403 | SECURITY    |
| 3  | VIVEROS, DENISE                                      | 73 COUCH CIR                 | COLORADO SPRINGS, CO 80911-1403     | SECURITY    |
| 4  | ALLEY, KATHRYN J. FULLER, MICHEAL E                  | 2828 N. ATLANTIC AVE. #1705  | DAYTONA BEACH, FL, 32118            | SECURITY    |
| 5  | SANDVIK, MARJORIE                                    | 73 SUMAC DR.                 | COLORADO SPRINGS, CO 80911-1481     | SECURITY    |
| 6  | SALONE VICTOR. SALONE LANIECA                        | 72 JASPER DR.                | COLORADO SPRINGS, CO 80911-1410     | SECURITY    |
| 7  | A & M INVESTMENT                                     | 716 CASTLE RD                | COLORADO SPRINGS, CO 80904-2137     | SECURITY    |
| 8  | FLYNN, CHERYL B                                      | 72 LETA DR                   | COLORADO SPRINGS, CO 80911-1437     | SECURITY    |
| 9  | MARTIN MAURICE, MARTIN DONALD                        | 73 LETA DR                   | COLORADO SPRINGS, CO 80911-1474     | SECURITY    |
| 10 | EDMAN, EARL D                                        | 429 CYPRESS DR               | COLORADO SPRINGS, CO 80911-1732     | SECURITY    |
| 11 | EVERETT, KENNETH                                     | 73 DORIS DR                  | COLORADO SPRINGS, CO 80923          | SECURITY    |
| 12 | BRODSKY, BRENDA KAY                                  | 72 STEVEN DR.                | COLORADO SPRINGS, CO 80911          | SECURITY    |
| 13 | SKINNER, BLAKE ALLEN.<br>HUTCHCRAFT CHRISTINE NICOLE | 73 STEVEN DR                 | COLORADO SPRINGS, CO 80911-1480     | SECURITY    |
| 14 | SECURITY WATER DISTRICT                              | 231 SECURITY BLVD.           | COLORADO SPRINGS, CO 80911-1947     | SECURITY    |
| 15 | WRIGHT FLOYD                                         | 73 DAVIE DR                  | COLORADO SPRINGS, CO 80911-1400     | SECURITY    |
| 16 | SNODGRASS, FABIAN. SNODGRASS<br>OLIVIA               | 72 SHERRI DR.                | COLORADO SPRINGS, CO 80911          | SECURITY    |
| 17 | HOBBS GENTRY L JR. HOBBS TERRI K.<br>HOBBS GENTRY L  | 11425 SAN LUID PEAK WY       | PEYTON, CO, 80831-4416              | SECURITY    |
| 18 | LEE-DAVIS LARIAH I                                   | 72 EVERETT DR                | COLORADO SPRINGS, CO 80911-1431     | SECURITY    |
| 19 | CRAIN, AUSTIN BURL TRUST                             | 4045 MANZANA CT              | COLORADO SPRINGS, CO 80911-1240     | SECURITY    |
| 20 | HISEY, DENNIS A. HISEY, VALERIE N.                   | 72 ROSE DR.                  | COLORADO SPRINGS, CO 80911-1451     | SECURITY    |
| 21 | DIOCESE OF COLORADO SPRINGS                          | 228 N CASCADE AVE            | COLORADO SPRINGS, CO 80903-1313     | SECURITY    |
| 22 | AVATAR RIVERBEND LP                                  | 6800 JERICHO TR #120W        | SYOSSET, NY 11791-4445              | UNPLATTED   |
| 23 | SOUTHPARK TECHNOLOGICAL CENTER                       | 337 E PIKES PEAK AVE STE 200 | COLORADO SPRINGS, CO 80903-1939     | UNPLATTED   |
| 24 | CITY OF COLORADO SPRINGS                             | P.O. BOX 1575 MAIL CODE 455  | COLORADO SPRINGS, CO 80901-1575     | UNPLATTED   |
| 25 | EL PASO COUNTY                                       | 200 S CASCADE AVE STE 150    | COLORADO SPRINGS, CO 80903          | UNPLATTED   |
| 26 | CITY OF COLORADO SPRINGS                             | COLORADO SPRINGS, CO, 80903  | COLORADO SPRINGS, CO 80903          | UNPLATTED   |