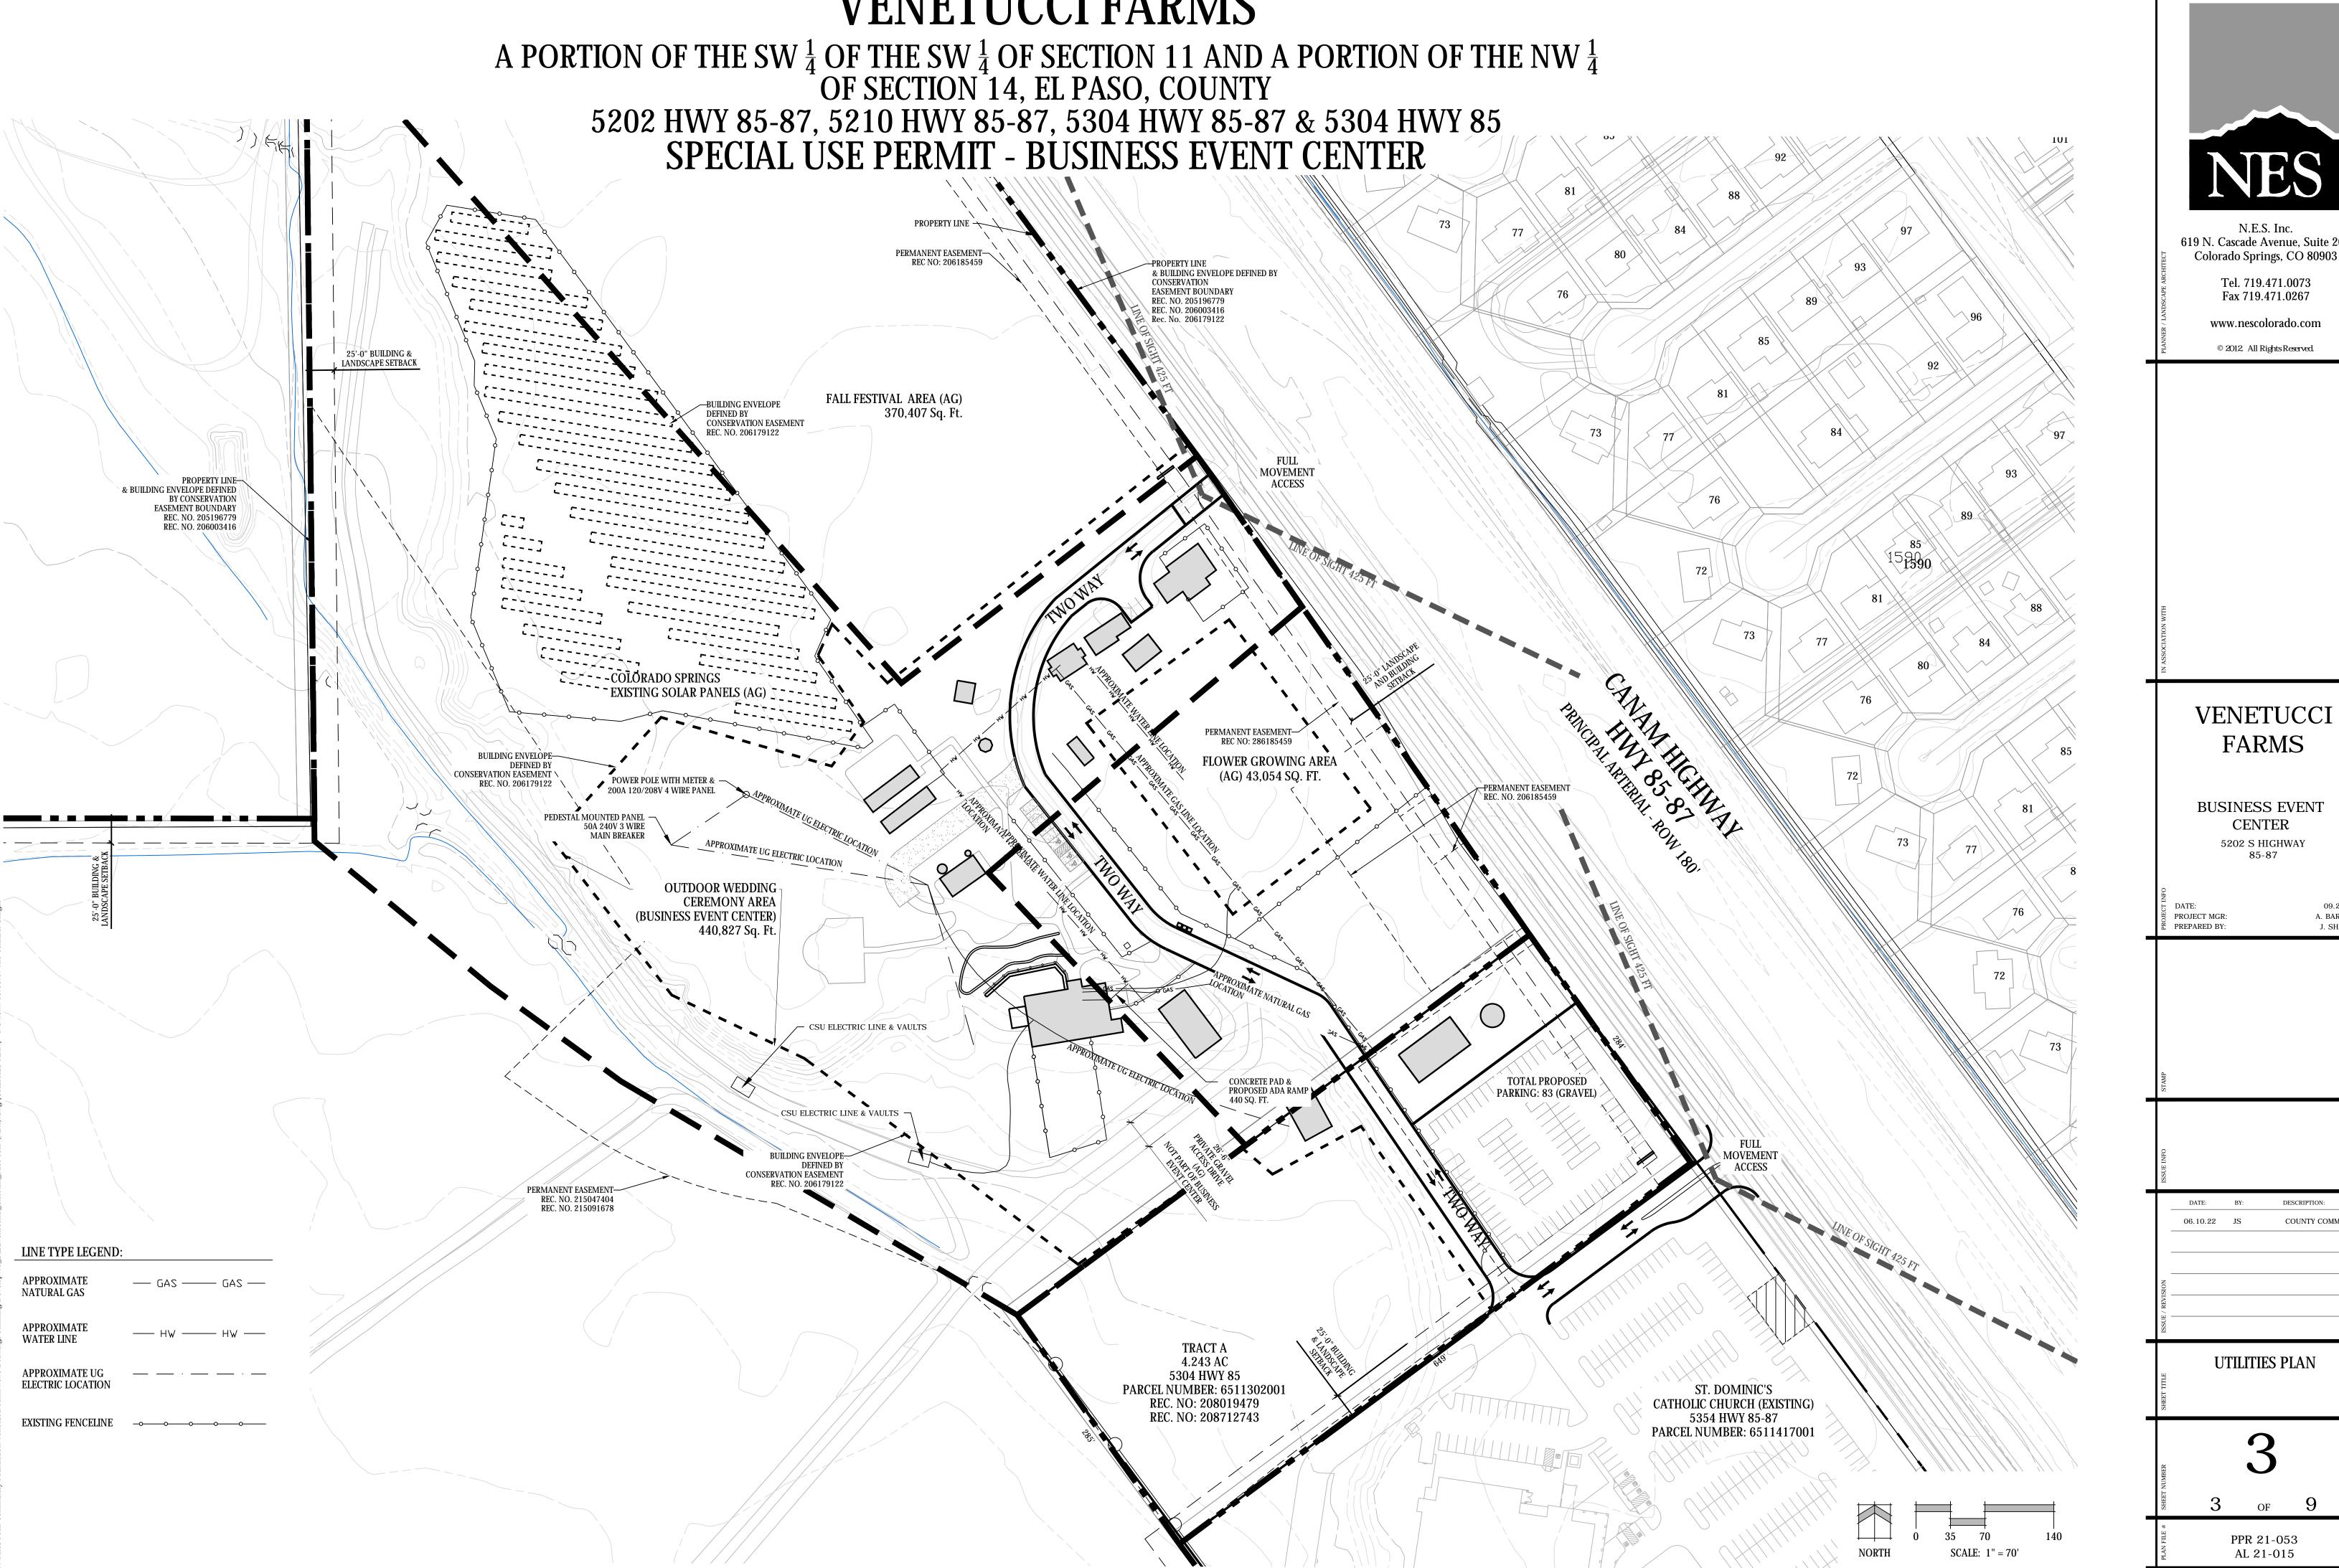

A PORTION OF THE SW  $\frac{1}{4}$  OF THE SW  $\frac{1}{4}$  OF SECTION 11 AND A PORTION OF THE NW  $\frac{1}{4}$  OF SECTION 14, EL PASO, COUNTY 5202 HWY 85-87, 5210 HWY 85-87, 5304 HWY 85-87 & 5304 HWY 85 SPECIAL USE PERMIT - BUSINESS EVENT CENTER

CONTAINING APPROXIMATE AREA: 187.23 AC

TRACT A ST DOMINIC'S CATHOLIC CHURCH (USE ALLOWED PER MOU DATED 2015)
CONTAINING APPROXIMATE AREA: 4.24 AC

#### SITE DATA

Tax ID Number:

191.47 AC (10.12 AC (440,827 SQ. FT)) -Special Use Permit Area) Development Schedule: Summer 2022 Current Zoning: Current Use: Agriculture & Business Event Center Special Use (440,827 Sq. Ft.) Proposed Use: **Building Setbacks:** Front (East): Rear (West): East (Can Am Highway - Principal Arterial): North & South: West (I-25 - Freeway - Expressway): N/A Auditorium or similar place of Public Assembly (1sp per 100 SQ. FT) 81 sp (8,053 SQ. FT./100 SQ. FT.) Provided:

LINE TYPE LEGEND:

EXISTING FENCELINE

PROPERTY LINE

CSU SOLAR PANEL

**BUSINESS CENTER** 

SUP SETBACK

LINE OF SIGHT

**EASEMENTS** 