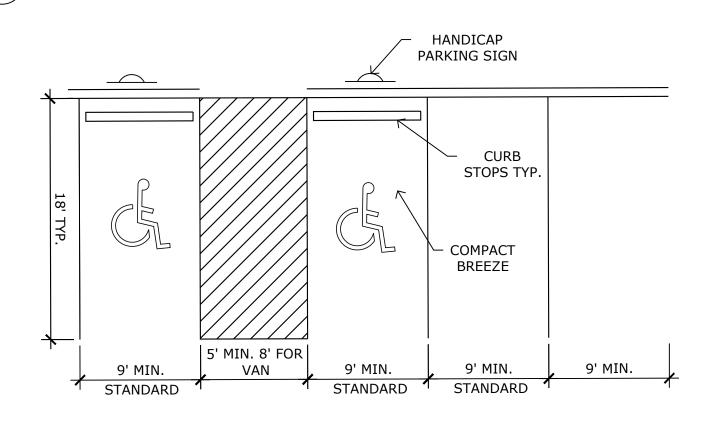

e South 59°36′ East 458.48 feet; thence South along the East line of said NW1/4 - 376.34 feet to the Southeast corner of the NW1/4 of said Section 14; all being in Township 15 South, Range 66 West of the 6th P.M., El Paso County, Colorado, Excepting therefrom those tracts conveyed in deeds recorded February 10, 2004, at Reception No. 204023409; February 20, 2004 at Reception No. 204029383; and also excepting therefrom that four acre tract conveyed by deed recorded February 27, 2006 at Reception No. 206028784 of the recorded of the El Paso County Clerk and Recorder, County of El Paso, State of Colorado.

CONTAINING APPROXIMATE AREA: 187.23 AC

TRACT A ST DOMINIC'S CATHOLIC CHURCH (USE ALLOWED PER MOU DATED 2015)
CONTAINING APPROXIMATE AREA: 4.24 AC



#### ADA/VAN ACCESSIBLE PARKING SIGNS







#### SITE DATA

Tax ID Number:

191.47 AC (10.12 AC (440,827 SQ. FT)) -Special Use Permit Area) Development Schedule: Summer 2022 Current Zoning: Current Use: Agriculture & Business Event Center Special Use (440,827 Sq. Ft.) Proposed Use: **Building Setbacks:** Front (East): Rear (West): East (Can Am Highway - Principal Arterial): North & South: West (I-25 - Freeway - Expressway): N/A Auditorium or similar place of Public Assembly (1sp per 100 SQ. FT) 81 sp (8,053 SQ. FT./100 SQ. FT.) Provided:

4 spaces required per 76-100 spaces

4 sp. (incld. 1 van)

6511300008, 651132001

#### PROJECT TEAM

ADA Formula:

Provided:

OWNER/
APPLICANT:
Pikes Peak Community Foundation
102 S. TEJON ST. #530
Colorado Springs, CO 80903

LAND PLANNER:
N.E.S. Inc.
619 N. Cascade Ave., Suite 200
Colorado S