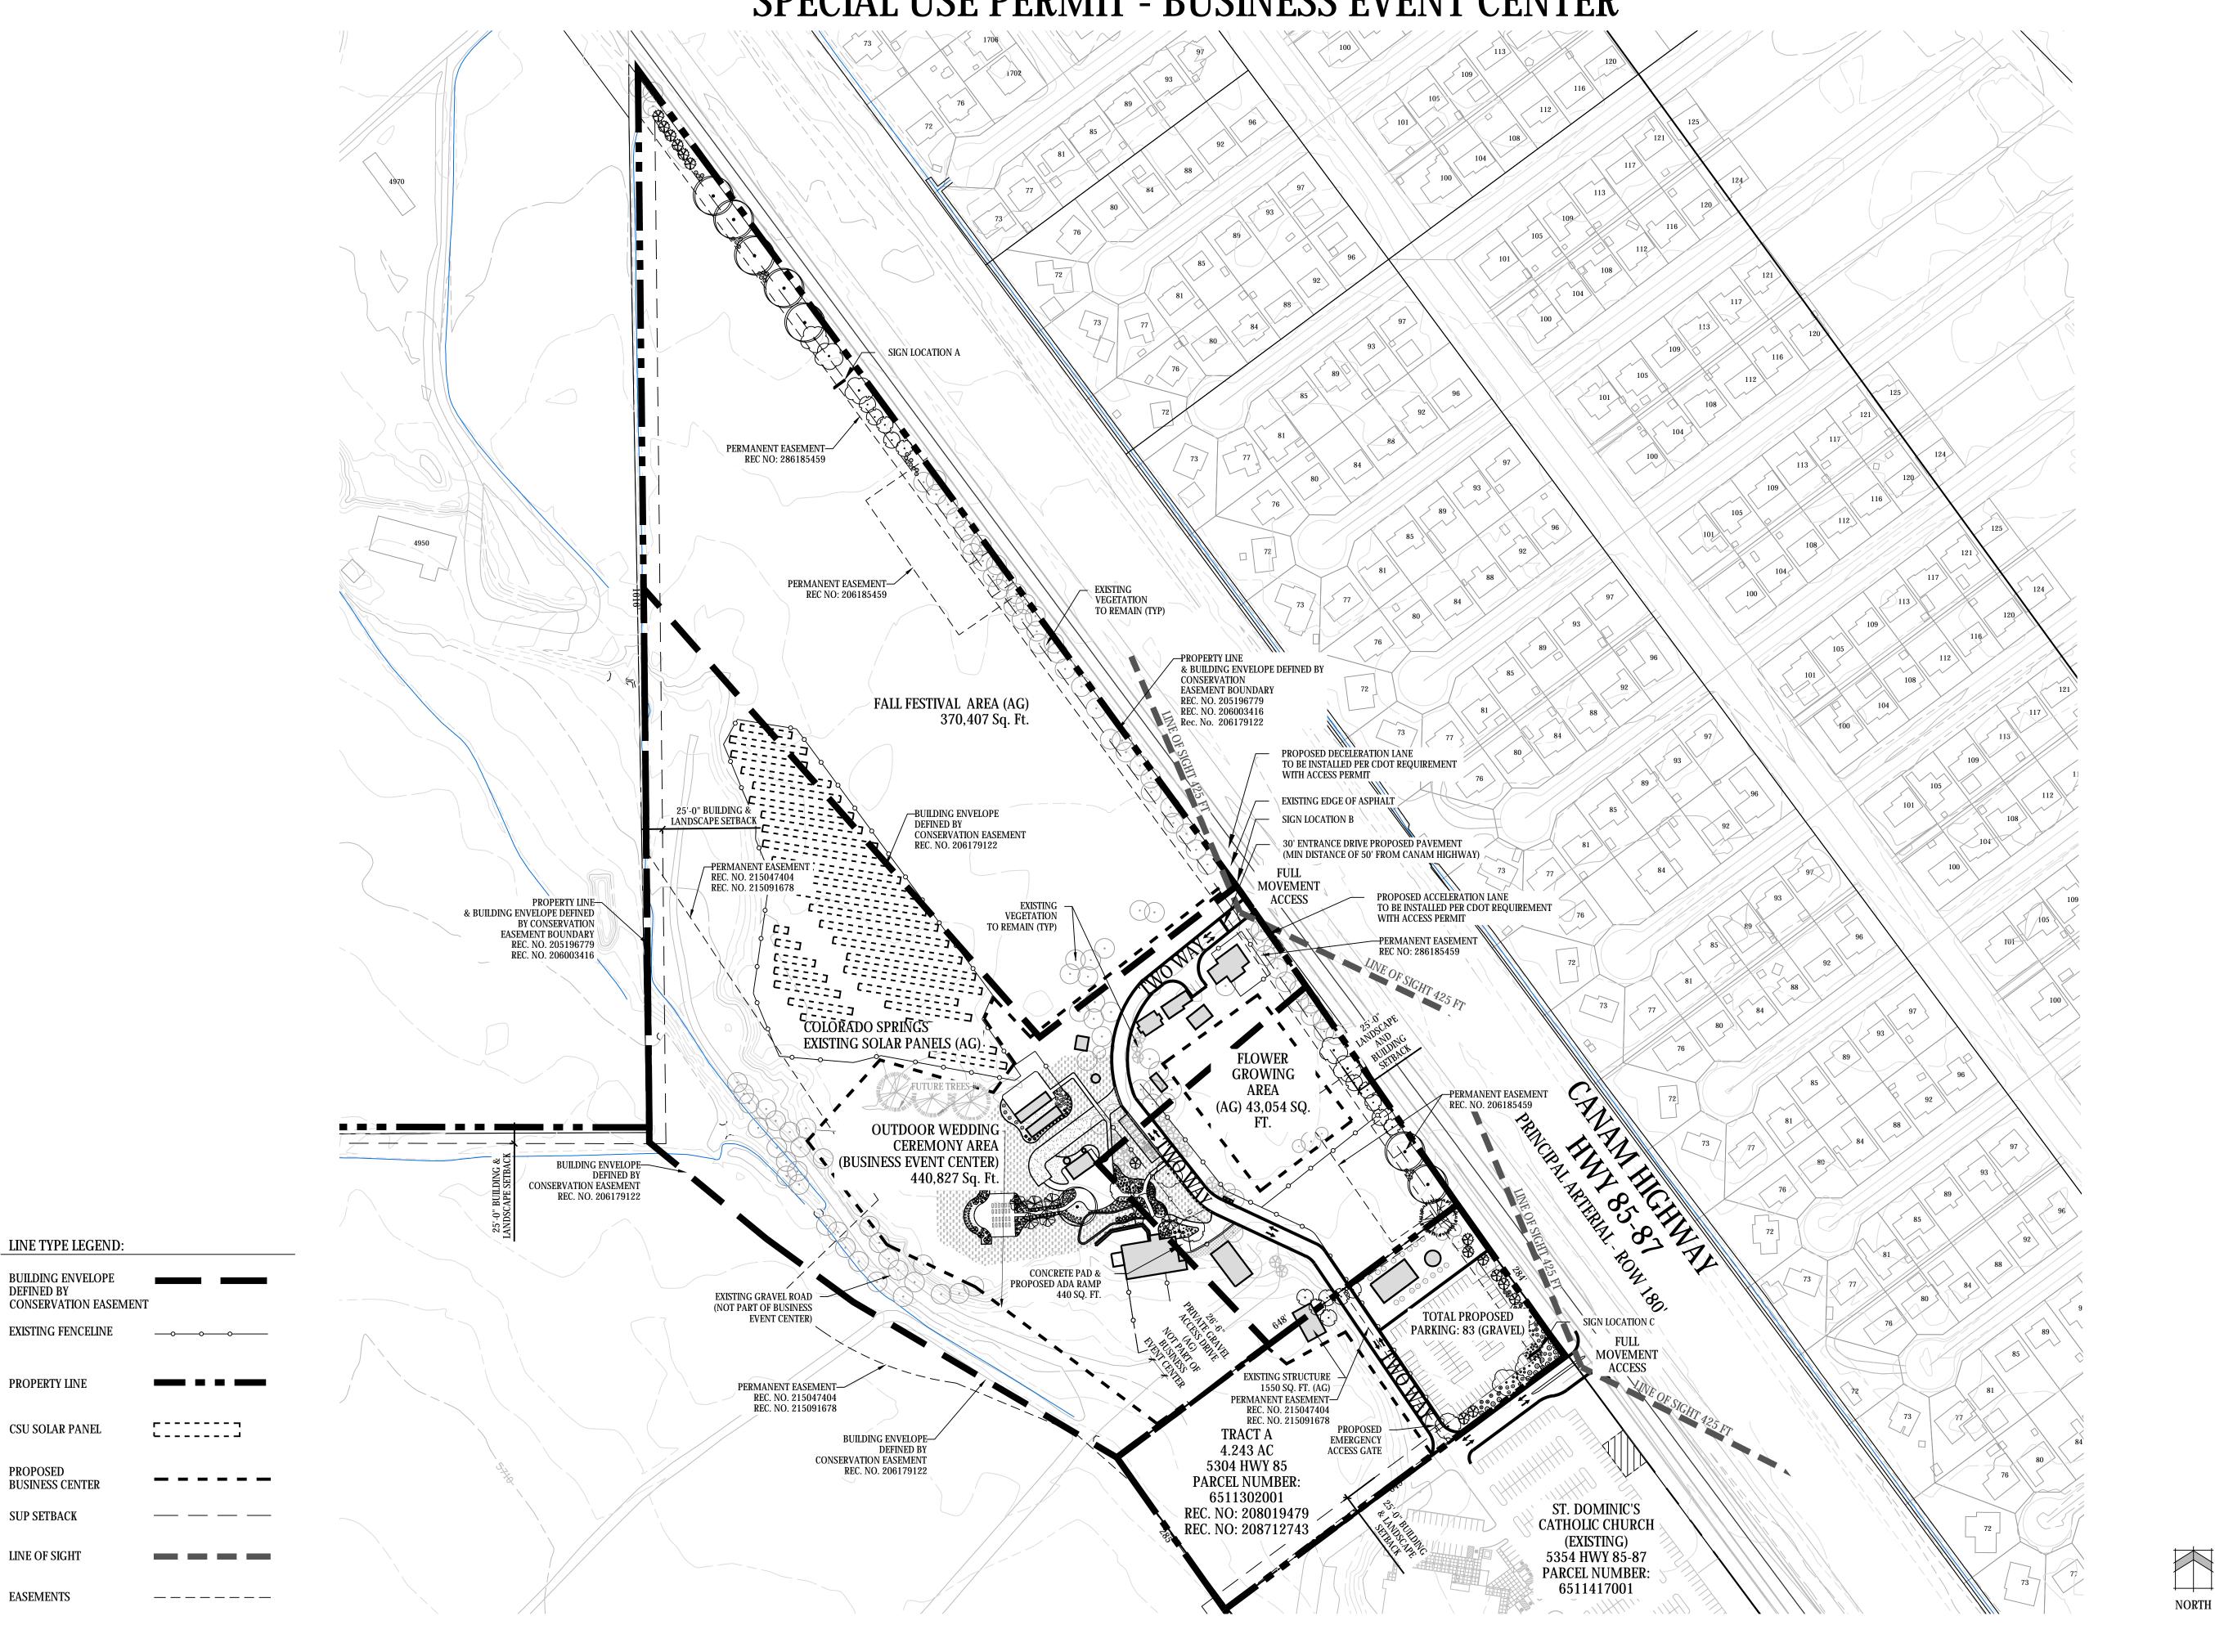

#### SITE DATA

Tax ID Number:

191.47 AC (10.12 AC (440,827 SQ. FT)) -Special Use Permit Area) Development Schedule: Summer 2022 Current Zoning: Current Use: Agriculture & Business Event Center Special Use (440,827 Sq. Ft.) Proposed Use: **Building Setbacks:** Front (East): Rear (West): East (Can Am Highway - Principal Arterial): North & South: West (I-25 - Freeway - Expressway): N/A Auditorium or similar place of Public Assembly (1sp per 100 SQ. FT) 81 sp (8,053 SQ. FT./100 SQ. FT.) Provided:

4 spaces required per 76-100 spaces

4 sp. (incld. 1 van)

6511300008, 651132001

#### SITE DATA

Tax ID Number:

| Total Area:<br>Development Schedule:<br>Current Zoning: | 187.23 AC (10.<br>Summer 2022<br>A5 | 12 AC (440,827 SQ. FT)) -Special Use Permit Area)     |
|---------------------------------------------------------|-------------------------------------|-------------------------------------------------------|
| Current Use:                                            | Agriculture                         |                                                       |
| Proposed Use:                                           | Agriculture &                       | Business Event Center Special Use (440,827 Sq. Ft.)   |
| Building Setbacks:                                      |                                     |                                                       |
| Front (East):                                           | 25 FT                               |                                                       |
| Side:                                                   | 25FT                                |                                                       |
| Rear (West):                                            | 25FT                                |                                                       |
| Landscape Setbacks:                                     |                                     |                                                       |
| East (Can Am Highway - Pri                              | incipal Arterial):                  | 25 FT                                                 |
| North & South:                                          | ,                                   | N/A                                                   |
| West ( I-25 - Freeway - Exp                             | ressway):                           | N/A                                                   |
| Parking:                                                |                                     |                                                       |
| Formula:                                                | Auditorium or                       | similar place of Public Assembly (1sp per 100 SQ. FT) |
| Required:                                               | 81 sp (8,053 Sc                     | Q. FT./100 SQ. FT.)                                   |
| •                                                       |                                     | •                                                     |

4 sp. (incld. 1 van)

4 spaces required per 76-100 spaces

6511300008, 651132001