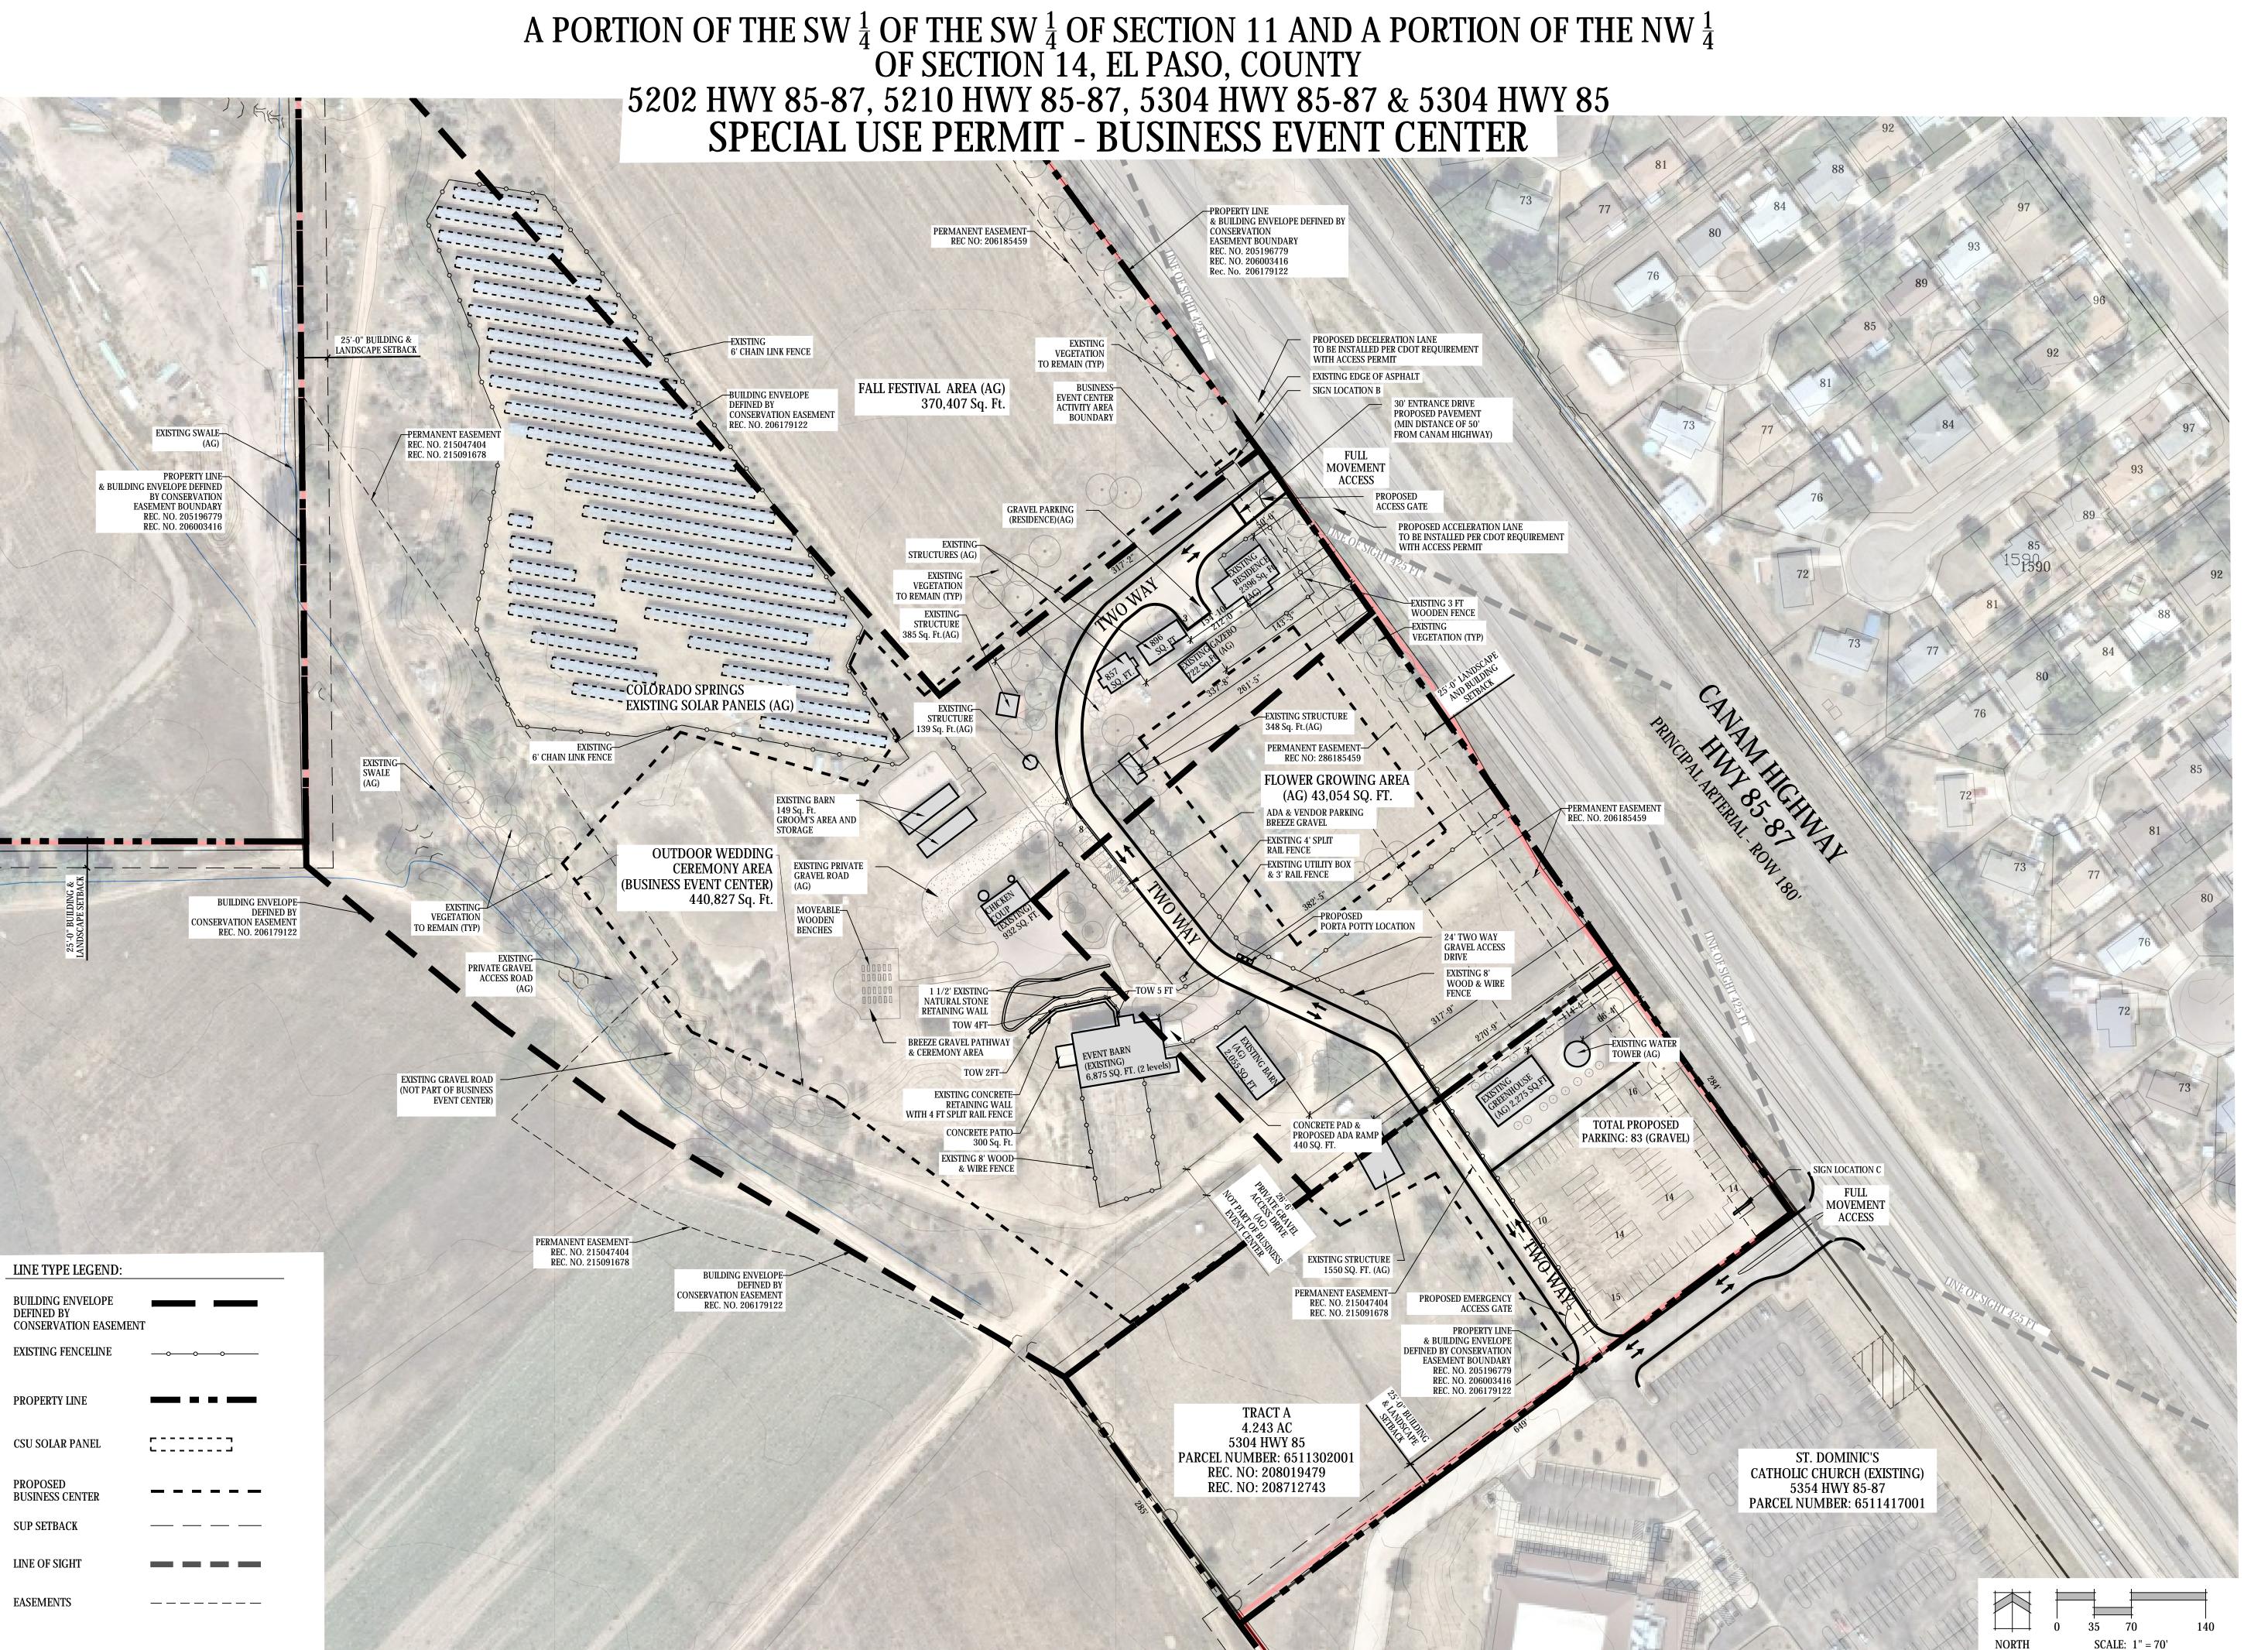

A PORTION OF THE SW  $\frac{1}{4}$  OF THE SW  $\frac{1}{4}$  OF SECTION 11 AND A PORTION OF THE NW  $\frac{1}{4}$  OF SECTION 14, EL PASO, COUNTY 5202 HWY 85-87, 5210 HWY 85-87, 5304 HWY 85-87 & 5304 HWY 85 SPECIAL USE PERMIT - BUSINESS EVENT CENTER

#### LEGAL DESCRIPTION

The SW1/4 of the SW1/4 and those portions of the E1/2 of the SW1/4 and the SE1/4 of the NW1/4 and the SW1/4 of the SE1/4 of Section 11 lying West of the Colorado Springs and Pueblo Highway, and that portion of the NW1/4 of Section 14 lying North and East of the following described line: Beginning at a point on the North line of said Section 14 a distance of 422.6 feet East of the Northwest corner thereof; thence South 11°53′ East 1031.9 feet; thence South 22°37′ East 1131 feet; thence South 68°49′ East 403.8 feet; thence North 79°34′ East, 776.4 feet; thence South 59°36′ East 458.48 feet; thence South along the East line of said NW1/4 - 376.34 feet to the Southeast corner of the NW1/4 of said Section 14; all being in Township 15 South, Range 66 West of the 6th P.M., El Paso County, Colorado, Excepting therefrom those tracts conveyed in deeds recorded February 10, 2004, at Reception No. 204023409; February 20, 2004 at Reception No. 204029383; and also excepting therefrom that four acre tract conveyed by deed recorded February 27, 2006 at Reception No. 206028784 of the recorded of the El Paso County Clerk and Recorder, County of El Paso, State of Colorado.

CONTAINING APPROXIMATE AREA: 187.23 AC

TRACT A ST DOMINIC'S CATHOLIC CHURCH (USE ALLOWED PER MOU DATED 2015)
CONTAINING APPROXIMATE AREA: 4.24 AC

#### SITE DATA

Tax ID Number:

191.47 AC (10.12 AC (440,827 SQ. FT)) -Special Use Permit Area) Development Schedule: Summer 2022 Current Zoning: Current Use: Agriculture & Business Event Center Special Use (440,827 Sq. Ft.) Proposed Use: **Building Setbacks:** Front (East): Rear (West): East (Can Am Highway - Principal Arterial): North & South: West (I-25 - Freeway - Expressway): N/A Auditorium or similar place of Public Assembly (1sp per 100 SQ. FT) 81 sp (8,053 SQ. FT./100 SQ. FT.) Provided:

4 spaces required per 76-100 spaces

4 sp. (incld. 1 van)

6511300008, 651132001

LINE TYPE LEGEND:

EXISTING FENCELINE

PROPERTY LINE

CSU SOLAR PANEL

**BUSINESS CENTER** 

SUP SETBACK

LINE OF SIGHT

**EASEMENTS** 