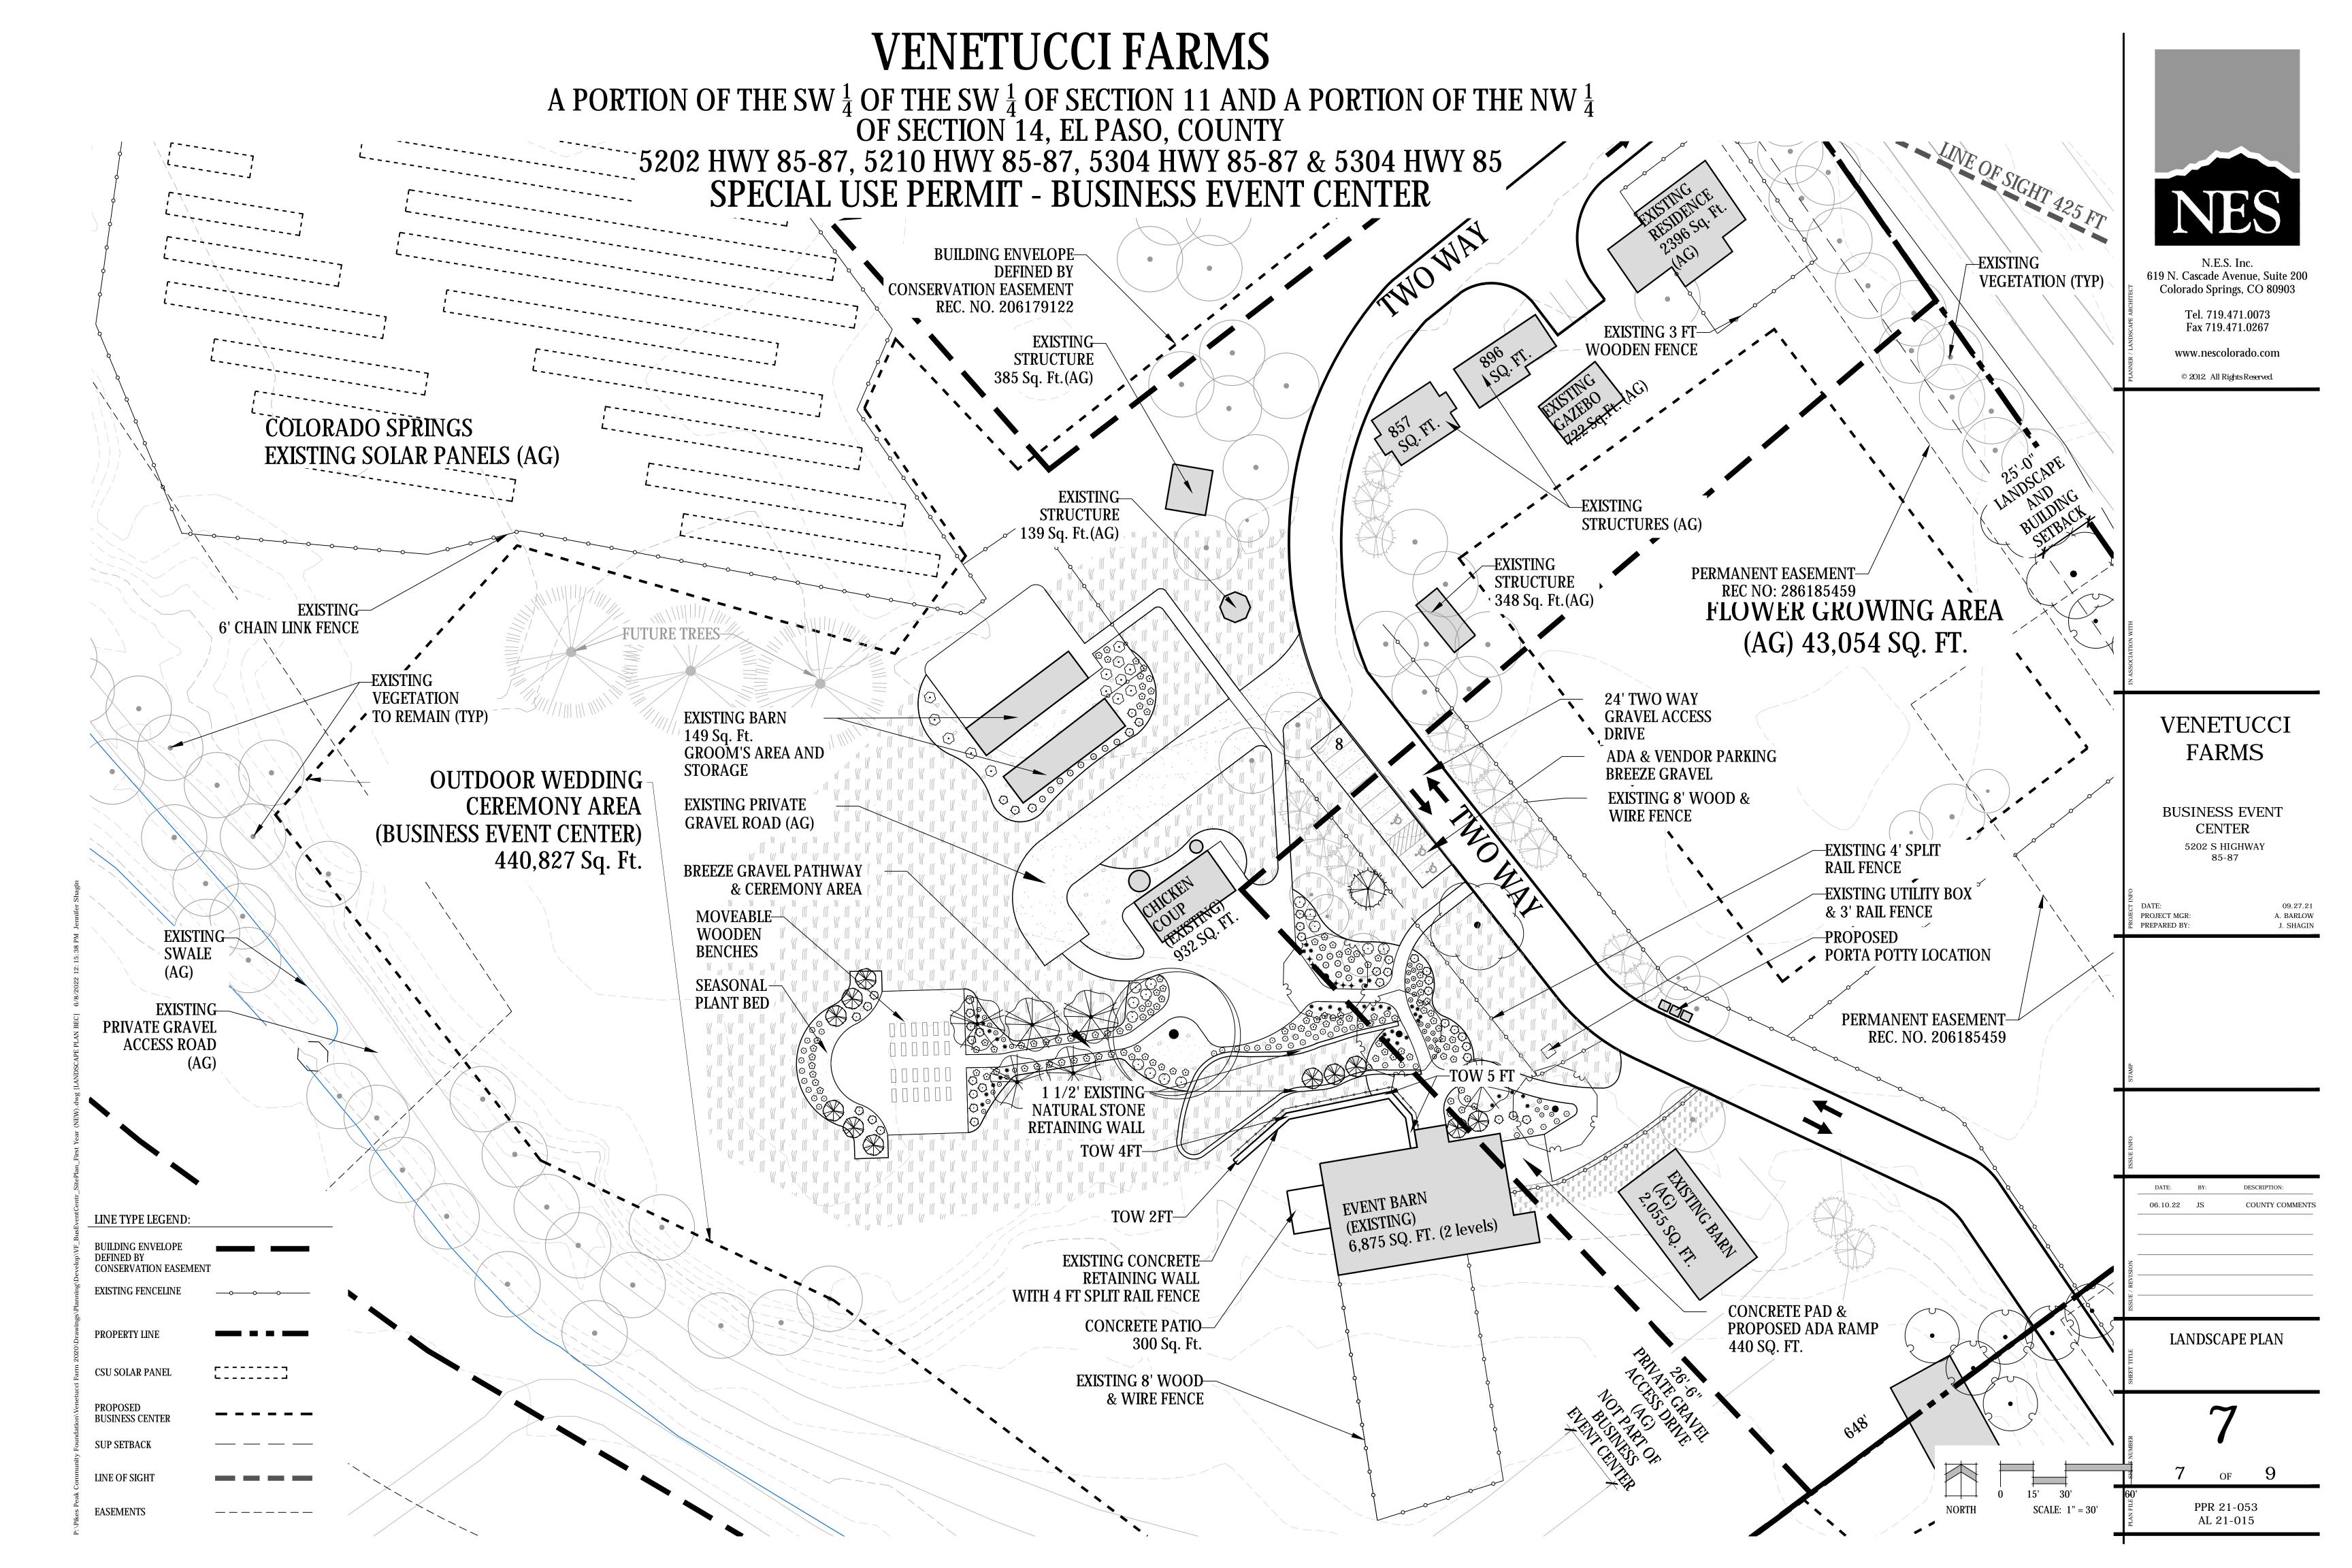

A PORTION OF THE SW  $\frac{1}{4}$  OF THE SW  $\frac{1}{4}$  OF SECTION 11 AND A PORTION OF THE NW  $\frac{1}{4}$  OF SECTION 14, EL PASO, COUNTY 5202 HWY 85-87, 5210 HWY 85-87, 5304 HWY 85-87 & 5304 HWY 85 SPECIAL USE PERMIT - BUSINESS EVENT CENTER

#### SITE DATA

Tax ID Number:

191.47 AC (10.12 AC (440,827 SQ. FT)) -Special Use Permit Area) Development Schedule: Summer 2022 Current Zoning: Current Use: Agriculture & Business Event Center Special Use (440,827 Sq. Ft.) Proposed Use: **Building Setbacks:** Front (East): Rear (West): East (Can Am Highway - Principal Arterial): North & South: West (I-25 - Freeway - Expressway): N/A Auditorium or similar place of Public Assembly (1sp per 100 SQ. FT) 81 sp (8,053 SQ. FT./100 SQ. FT.) Provided:

### VENETUCCI FARMS

619 N. Cascade Avenue, Suite 200

Colorado Springs, CO 80903

Tel. 719.471.0073

Fax 719.471.0267

www.nescolorado.com

© 2012. All Rights Reserved.

BUSINESS EVENT CENTER 5202 S HIGHWAY