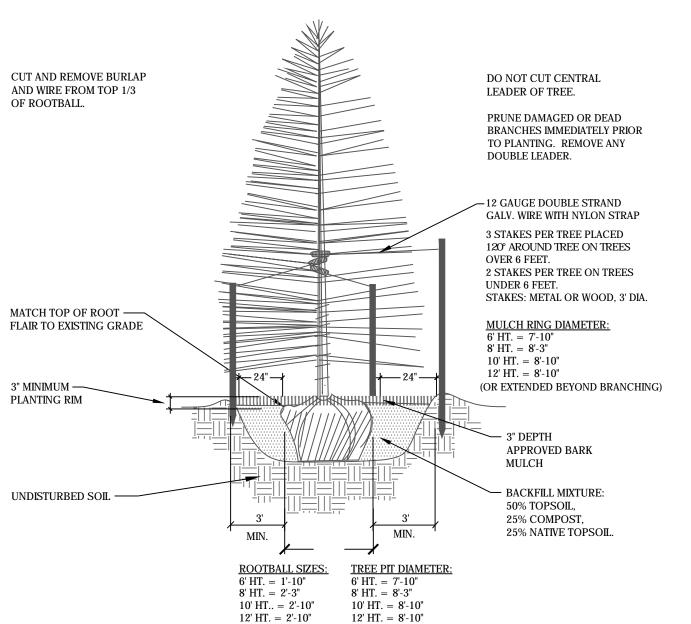

#### LANDSCAPE NOTES

- 1. ALL PRESERVATION AREAS CONTAINING VEGETATION DESIGNATED TO BE PRESERVED, SHALL BE FENCED OFF DURING CONSTRUCTION TO MINIMIZE DISTURBANCE IN THESE AREAS. ALL FENCING SHALL BE INSTALLED AROUND PRESERVED VEGETATION PRIOR TO ANY GRADING ON THE PROPERTY. A 4-FOOT, ORANGE, CONSTRUCTION SAFETY FENCE SHALL BE USED IN THIS APPLICATION
- 2. SOIL AMENDMENT INCORPORATE 3 CUBIC YARDS/1000 S.F. AREA OF CLASS 2 A1 ORGANICS PREMIUM ORGANIC COMPOST ON TALL FESCUE SOD AREAS. INCORPORATE 2 CUBIC YARDS/1000 S.F. AREA OF CLASS 3 COMPOSTED COW MANURE (AGED 1 YEAR) ORGANIC COMPOST TO ALL SEED AREAS. AMENDMENTS MAY CHANGE TO BE BASED ON SOIL ANALYSIS OF FINAL INFILL.
- 3. CONTRACTOR TO UTILIZE STOCKPILED TOPSOIL FROM GRADING OPERATION AS AVAILABLE. TILL INTO TOP
- 4. CONTRACTOR TO APPLY EROSION CONTROL BLANKET TO ALL AREAS WITH 3:1 SLOPES AND GREATER. 5. ALL SOD SHALL BE TALL FESCUE BLEND.
- 6. NO SOD SHALL BE PLANTED ON SLOPES IN EXCESS OF 6:1 GRADIENT.
- 7. FOR ALL SEED AREAS REFER TO SEED MIXES SPECIFIED ON THIS SHEET.
- 8. ALL NATIVE SEED AREAS SHALL HAVE A TEMPORARY ABOVE-GROUND SPRAY IRRIGATION SYSTEM UTILIZED UNTIL SEED IS ESTABLISHED, AND ALL TREES AND SHRUBS WITHIN NATIVE SEED AREAS SHALL HAVE A PERMANENT DRIP IRRIGATION SYSTEM
- 9. A FULLY AUTOMATED SPRINKLER IRRIGATION SYSTEM WILL DRIP IRRIGATE ALL TREE, SHRUB, AND GROUND COVER PLANTINGS, AND SPRAY ALL TALL FESCUE SOD AND LOW ALTERNATIVE TURF AREAS. AN IRRIGATION PLAN WILL BE PREPARED AT A LATER DATE AND WILL INCLUDE AN IRRIGATION SCHEDULE THAT NOTES APPLICATION RATES BASED ON TURF TYPE, RATES FOR NEWLY INSTALLED PLANTS VS. ESTABLISHED PLANTS, AND GENERAL RECOMMENDATIONS REGARDING SEASONAL ADJUSTMENTS.
- 10. NO TREES AND NO PLANTS OVER 2 FEET TALL SHALL BE INSTALLED WITHIN 5 FEET OF ANY FIRE HYDRANTS. 11. ALL PLANTS TO RECEIVE 3 INCH DEPTH OF GORILLA HAIR SHREDDED CEDAR WOOD MULCH UNLESS
- OTHERWISE SPECIFIED. FOLLOW PLANTING DETAILS FOR MULCH RING DIMENSIONS WITHIN ROCK, SOD, 12. COBBLE: 2-3" CRIPPLE CREEK ORE, AT 3-4" DEPTH, AT ALL INTERSECTION CORNERS BETWEEN HANDICAP
- RAMPS. INSTALL GEOTEXTILE FABRIC UNDER ALL COBBLE AREAS. 13. GRAVEL ROCK: 3/4" SADDLEBACK SWIRL GRANITE C&C SAND, AT 3-4" DEPTH. INSTALL GEOTEXTILE
- 14. ALL SHRUB BEDS TO BE ENCLOSED BY SOLID STEEL EDGING, AS A SEPARATOR FROM SOD, SEED, AND
- ALTERNATIVE TURF. SEPARATION BETWEEN SOD AND SEED, AND BETWEEN ALTERNATIVE TURF AND SEED SHALL BE A MOWED STRIP, WITHOUT STEEL EDGING.
- 15. SCHEDULE PLANTS SIZES IN TABLE ARE SUGGESTED. PLANTS TO BE CONSIDERED FOR FULFILLING COUNTY LANDSCAPE REQUIREMENTS SHALL HAVE A MINIMUM CALIPER SIZE (MEASURED SIX INCHES ABOVE GROUND) FOR DECIDUOUS SHADE TREES SHALL BE 1-1/2 INCHES AND FOR DECIDUOUS ORNAMENTAL TREES 1 INCH. EVERGREEN TREES SHALL BE A MINIMUM OF 6 FEET IN HEIGHT ABOVE GROUND. SHRUBS SHALL BE A MINIMUM OF 5 GALLON SIZE.
- 16. ANY FIELD CHANGES OR DEVIATIONS TO THESE PLANS WITHOUT PRIOR COUNTY APPROVAL OF AN AMENDED SITE DEVELOPMENT PLAN MAY RESULT IN A DELAY OF FINAL APPROVAL AND ISSUANCE OF A CERTIFICATE OF OCCUPANCY.
- 17. THESE PLANS ARE FOR COUNTY APPROVALS ONLY AND ARE NOT TO BE UTILIZED FOR CONSTRUCTION 18. EXISTING TREES ON SITE WILL BE PRESERVED AND UTILIZED TOWARDS TREE REQUIREMENTS WHERE POSSIBLE.