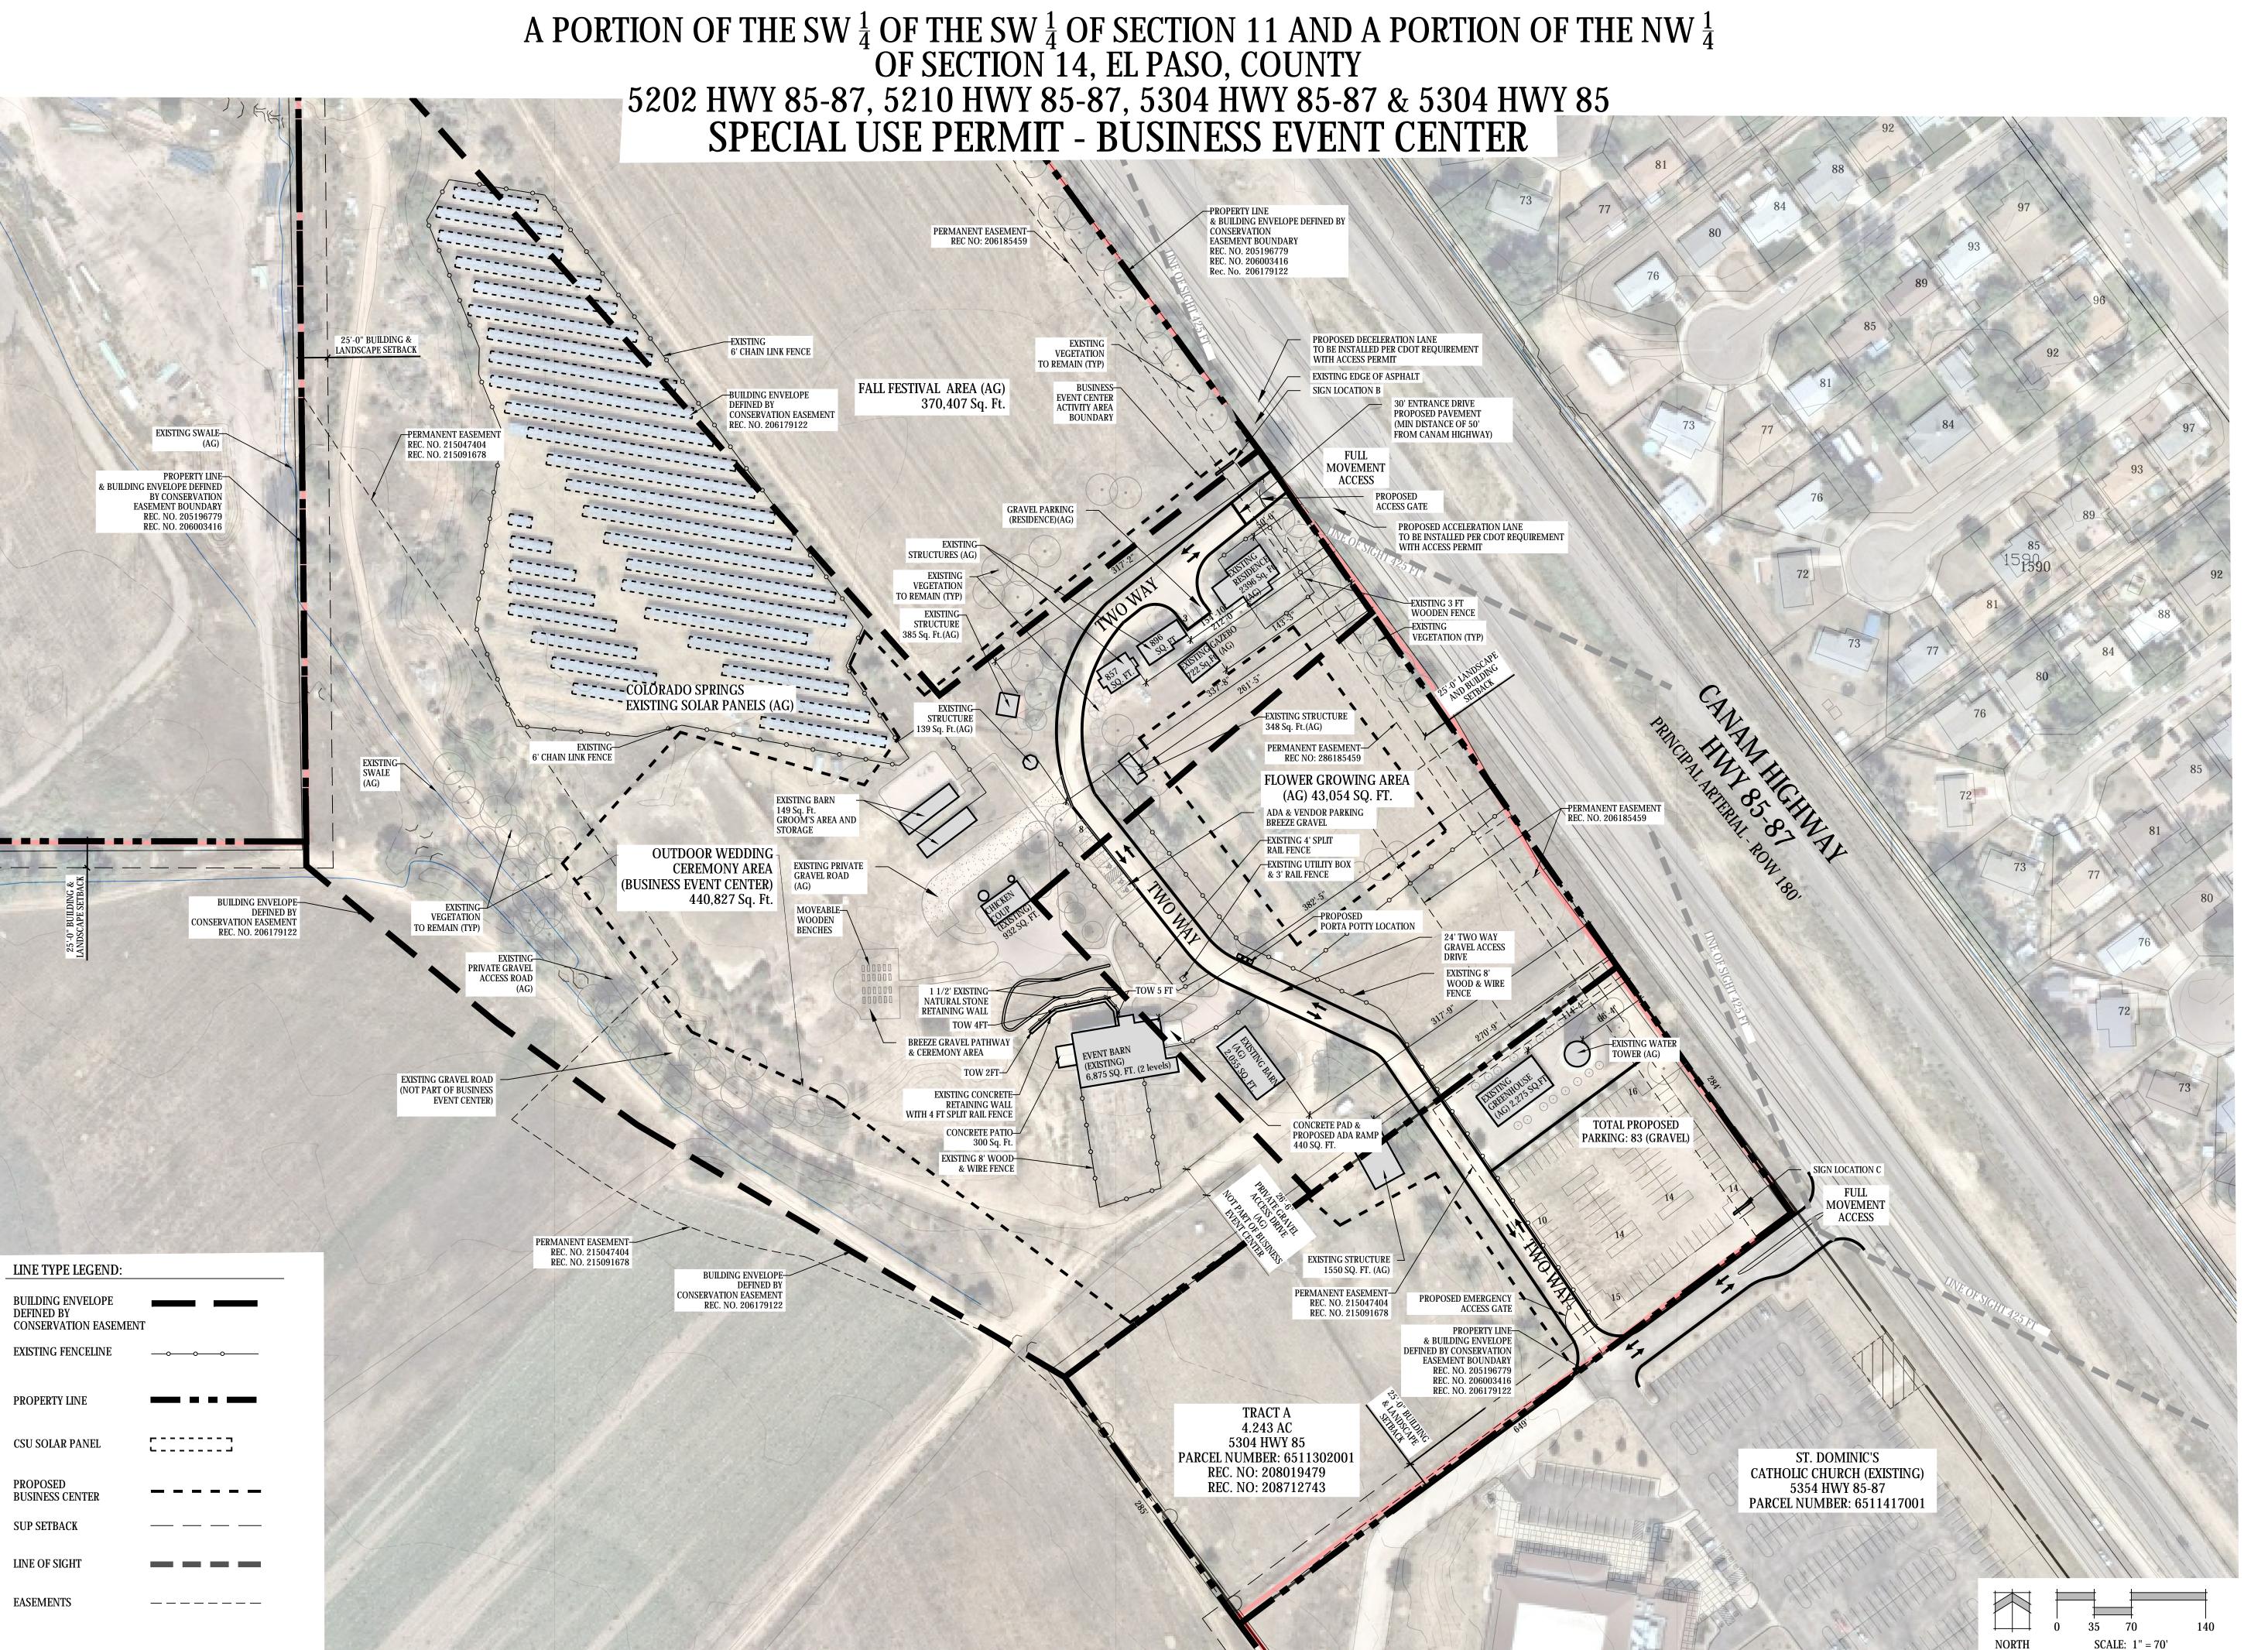

A PORTION OF THE SW  $\frac{1}{4}$  OF THE SW  $\frac{1}{4}$  OF SECTION 11 AND A PORTION OF THE NW  $\frac{1}{4}$  OF SECTION 14, EL PASO, COUNTY 5202 HWY 85-87, 5210 HWY 85-87, 5304 HWY 85-87 & 5304 HWY 85 SPECIAL USE PERMIT - BUSINESS EVENT CENTER

# A PORTION OF THE SW $\frac{1}{4}$ OF THE SW $\frac{1}{4}$ OF SECTION 11 AND A PORTION OF THE NW $\frac{1}{4}$ OF SECTION 14, EL PASO, COUNTY

### 5202 HWY 85-87, 5210 HWY 85-87, 5304 HWY 85-87 & 5304 HWY 85 SPECIAL USE PERMIT - BUSINESS EVENT CENTER