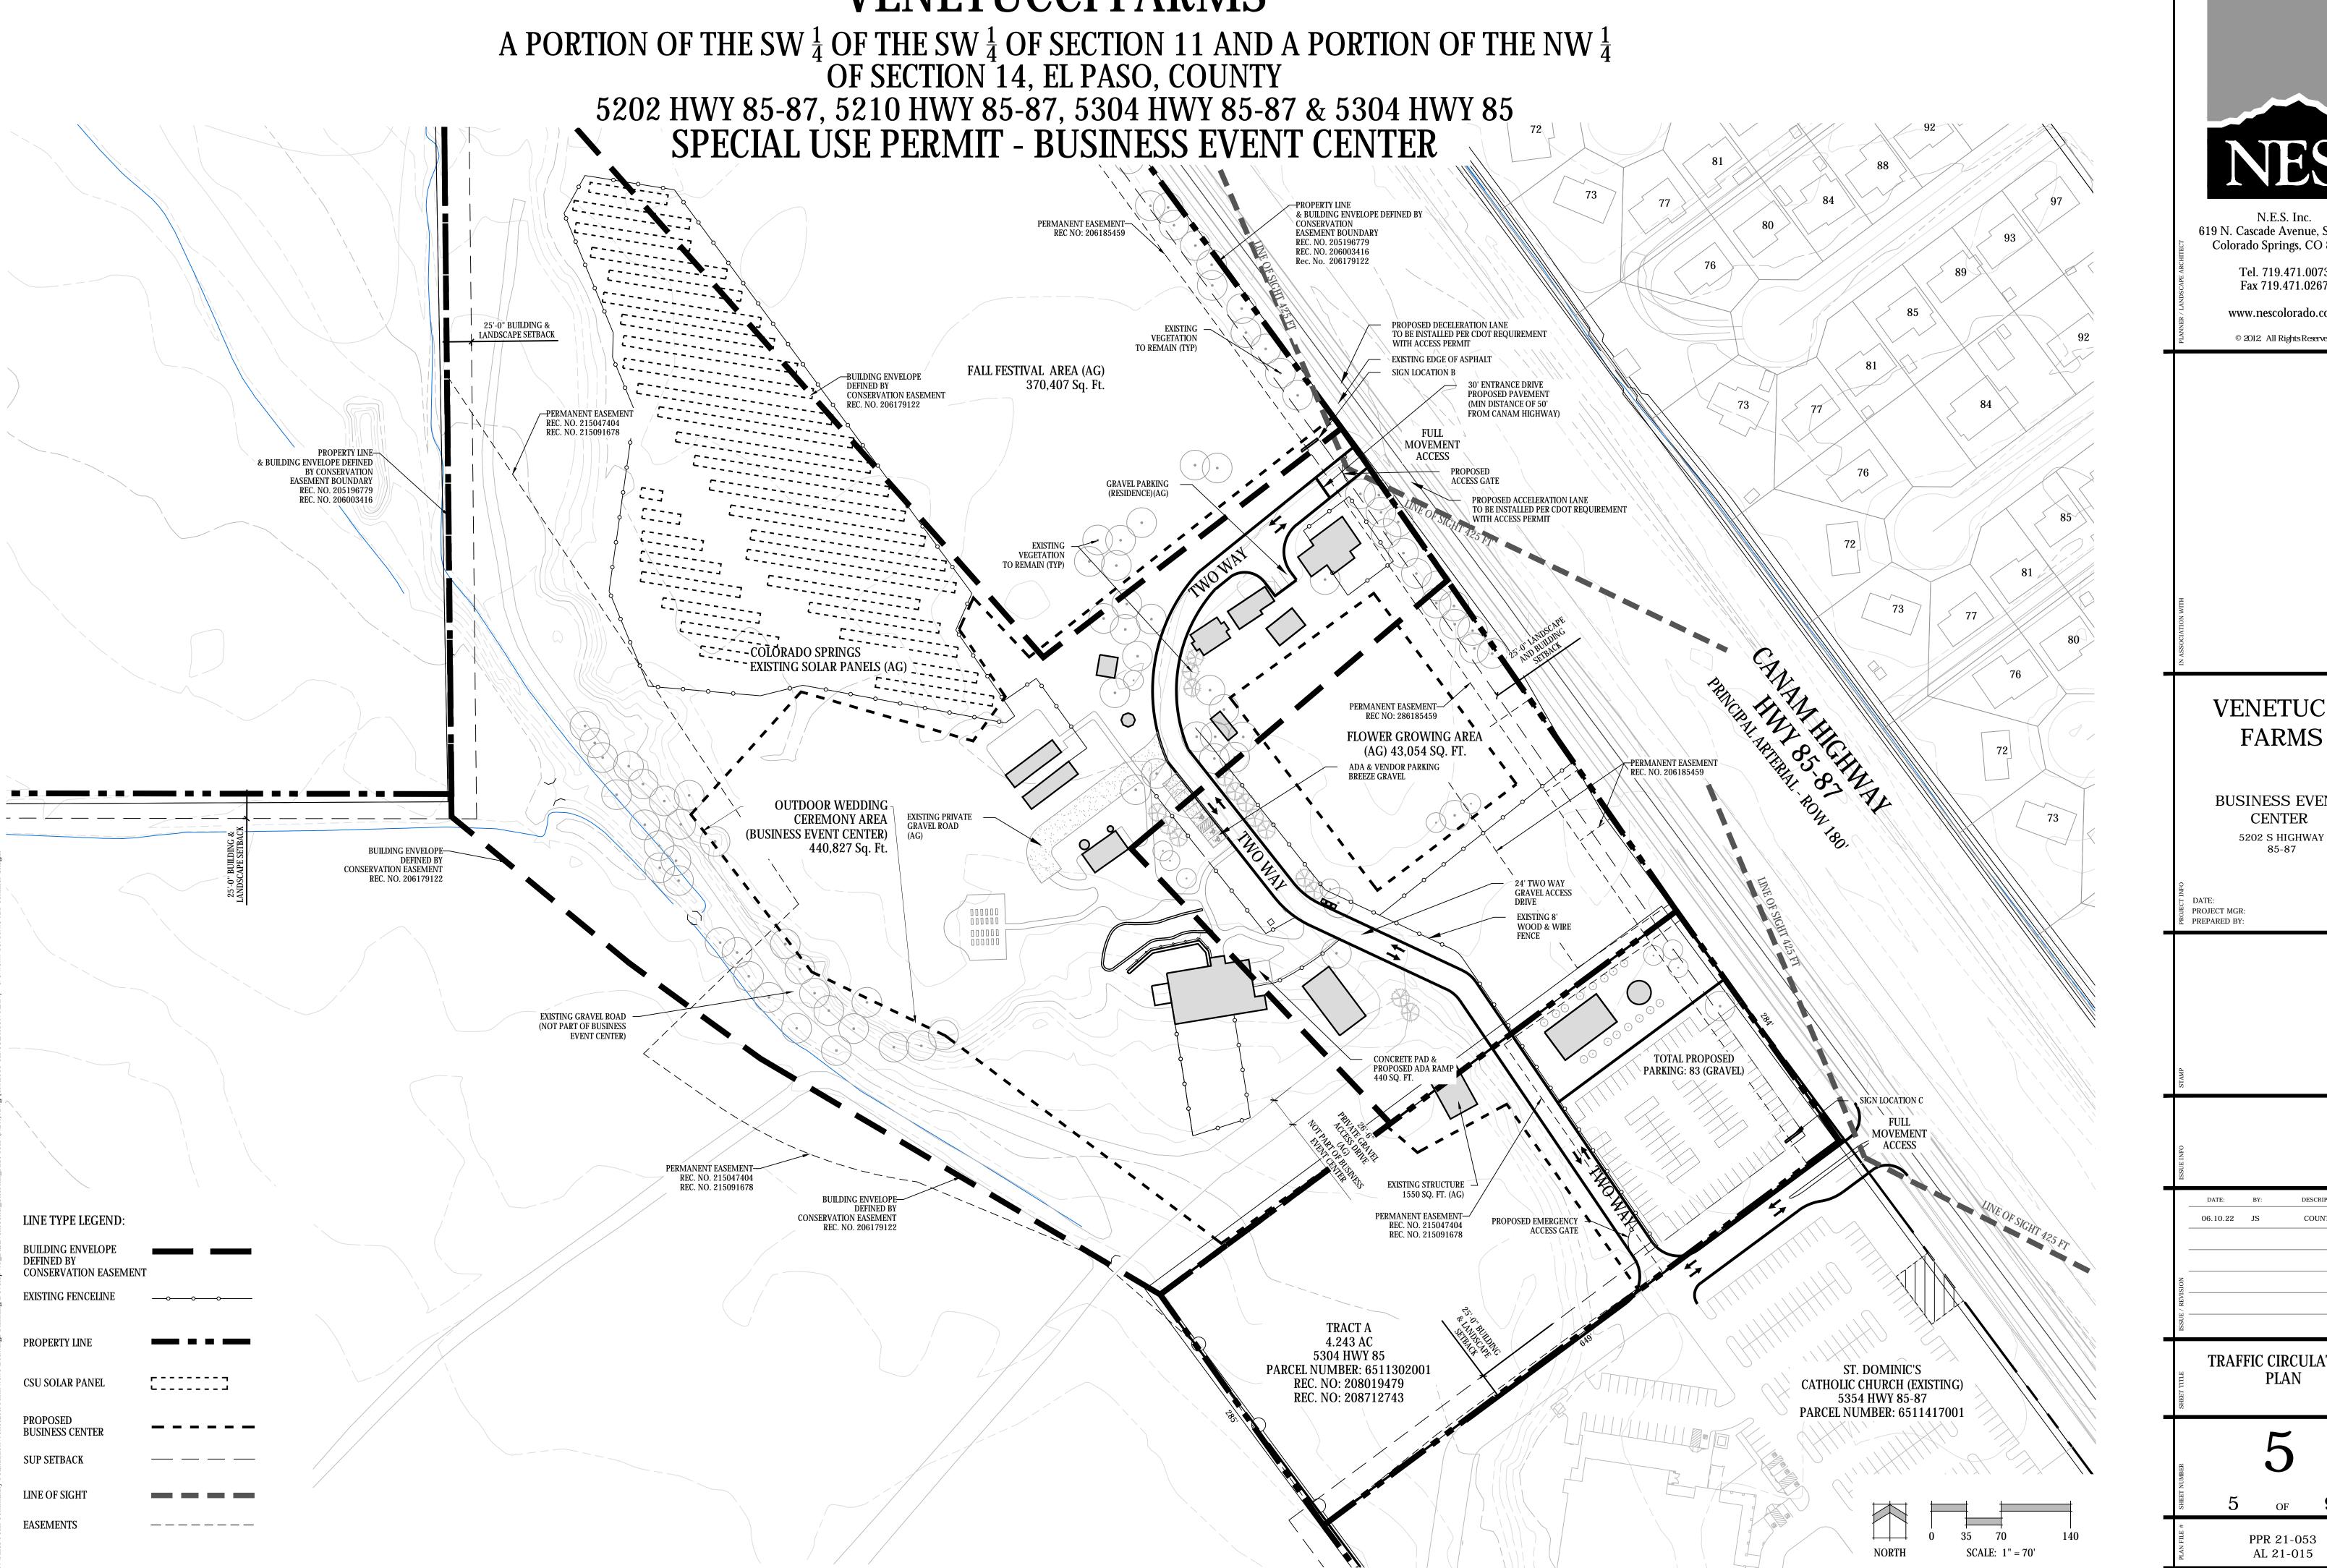

A PORTION OF THE SW  $\frac{1}{4}$  OF THE SW  $\frac{1}{4}$  OF SECTION 11 AND A PORTION OF THE NW  $\frac{1}{4}$  OF SECTION 14, EL PASO, COUNTY 5202 HWY 85-87, 5210 HWY 85-87, 5304 HWY 85-87 & 5304 HWY 85 SPECIAL USE PERMIT - BUSINESS EVENT CENTER

#### LEGAL DESCRIPTION

The SW1/4 of the SW1/4 and those portions of the E1/2 of the SW1/4 and the SE1/4 of the NW1/4 and the SW1/4 of the SE1/4 of Section 11 lying West of the Colorado Springs and Pueblo Highway, and that portion of the NW1/4 of Section 14 lying North and East of the following described line: Beginning at a point on the North line of said Section 14 a distance of 422.6 feet East of the Northwest corner thereof; thence South 11°53′ East 1031.9 feet; thence South 22°37′ East 1131 feet; thence South 68°49′ East 403.8 feet; thence North 79°34′ East, 776.4 feet; thence South 59°36′ East 458.48 feet; thence South along the East line of said NW1/4 - 376.34 feet to the Southeast corner of the NW1/4 of said Section 14; all being in Township 15 South, Range 66 West of the 6th P.M., El Paso County, Colorado, Excepting therefrom those tracts conveyed in deeds recorded February 10, 2004, at Reception No. 204023409; February 20, 2004 at Reception No. 204029383; and also excepting therefrom that four acre tract conveyed by deed recorded February 27, 2006 at Reception No. 206028784 of the recorded of the El Paso County Clerk and Recorder, County of El Paso, State of Colorado.

CONTAINING APPROXIMATE AREA: 187.23 AC

TRACT A ST DOMINIC'S CATHOLIC CHURCH (USE ALLOWED PER MOU DATED 2015)
CONTAINING APPROXIMATE AREA: 4.24 AC

LINE TYPE LEGEND:

EXISTING FENCELINE

PROPERTY LINE

CSU SOLAR PANEL

**BUSINESS CENTER** 

SUP SETBACK

LINE OF SIGHT

**EASEMENTS** 