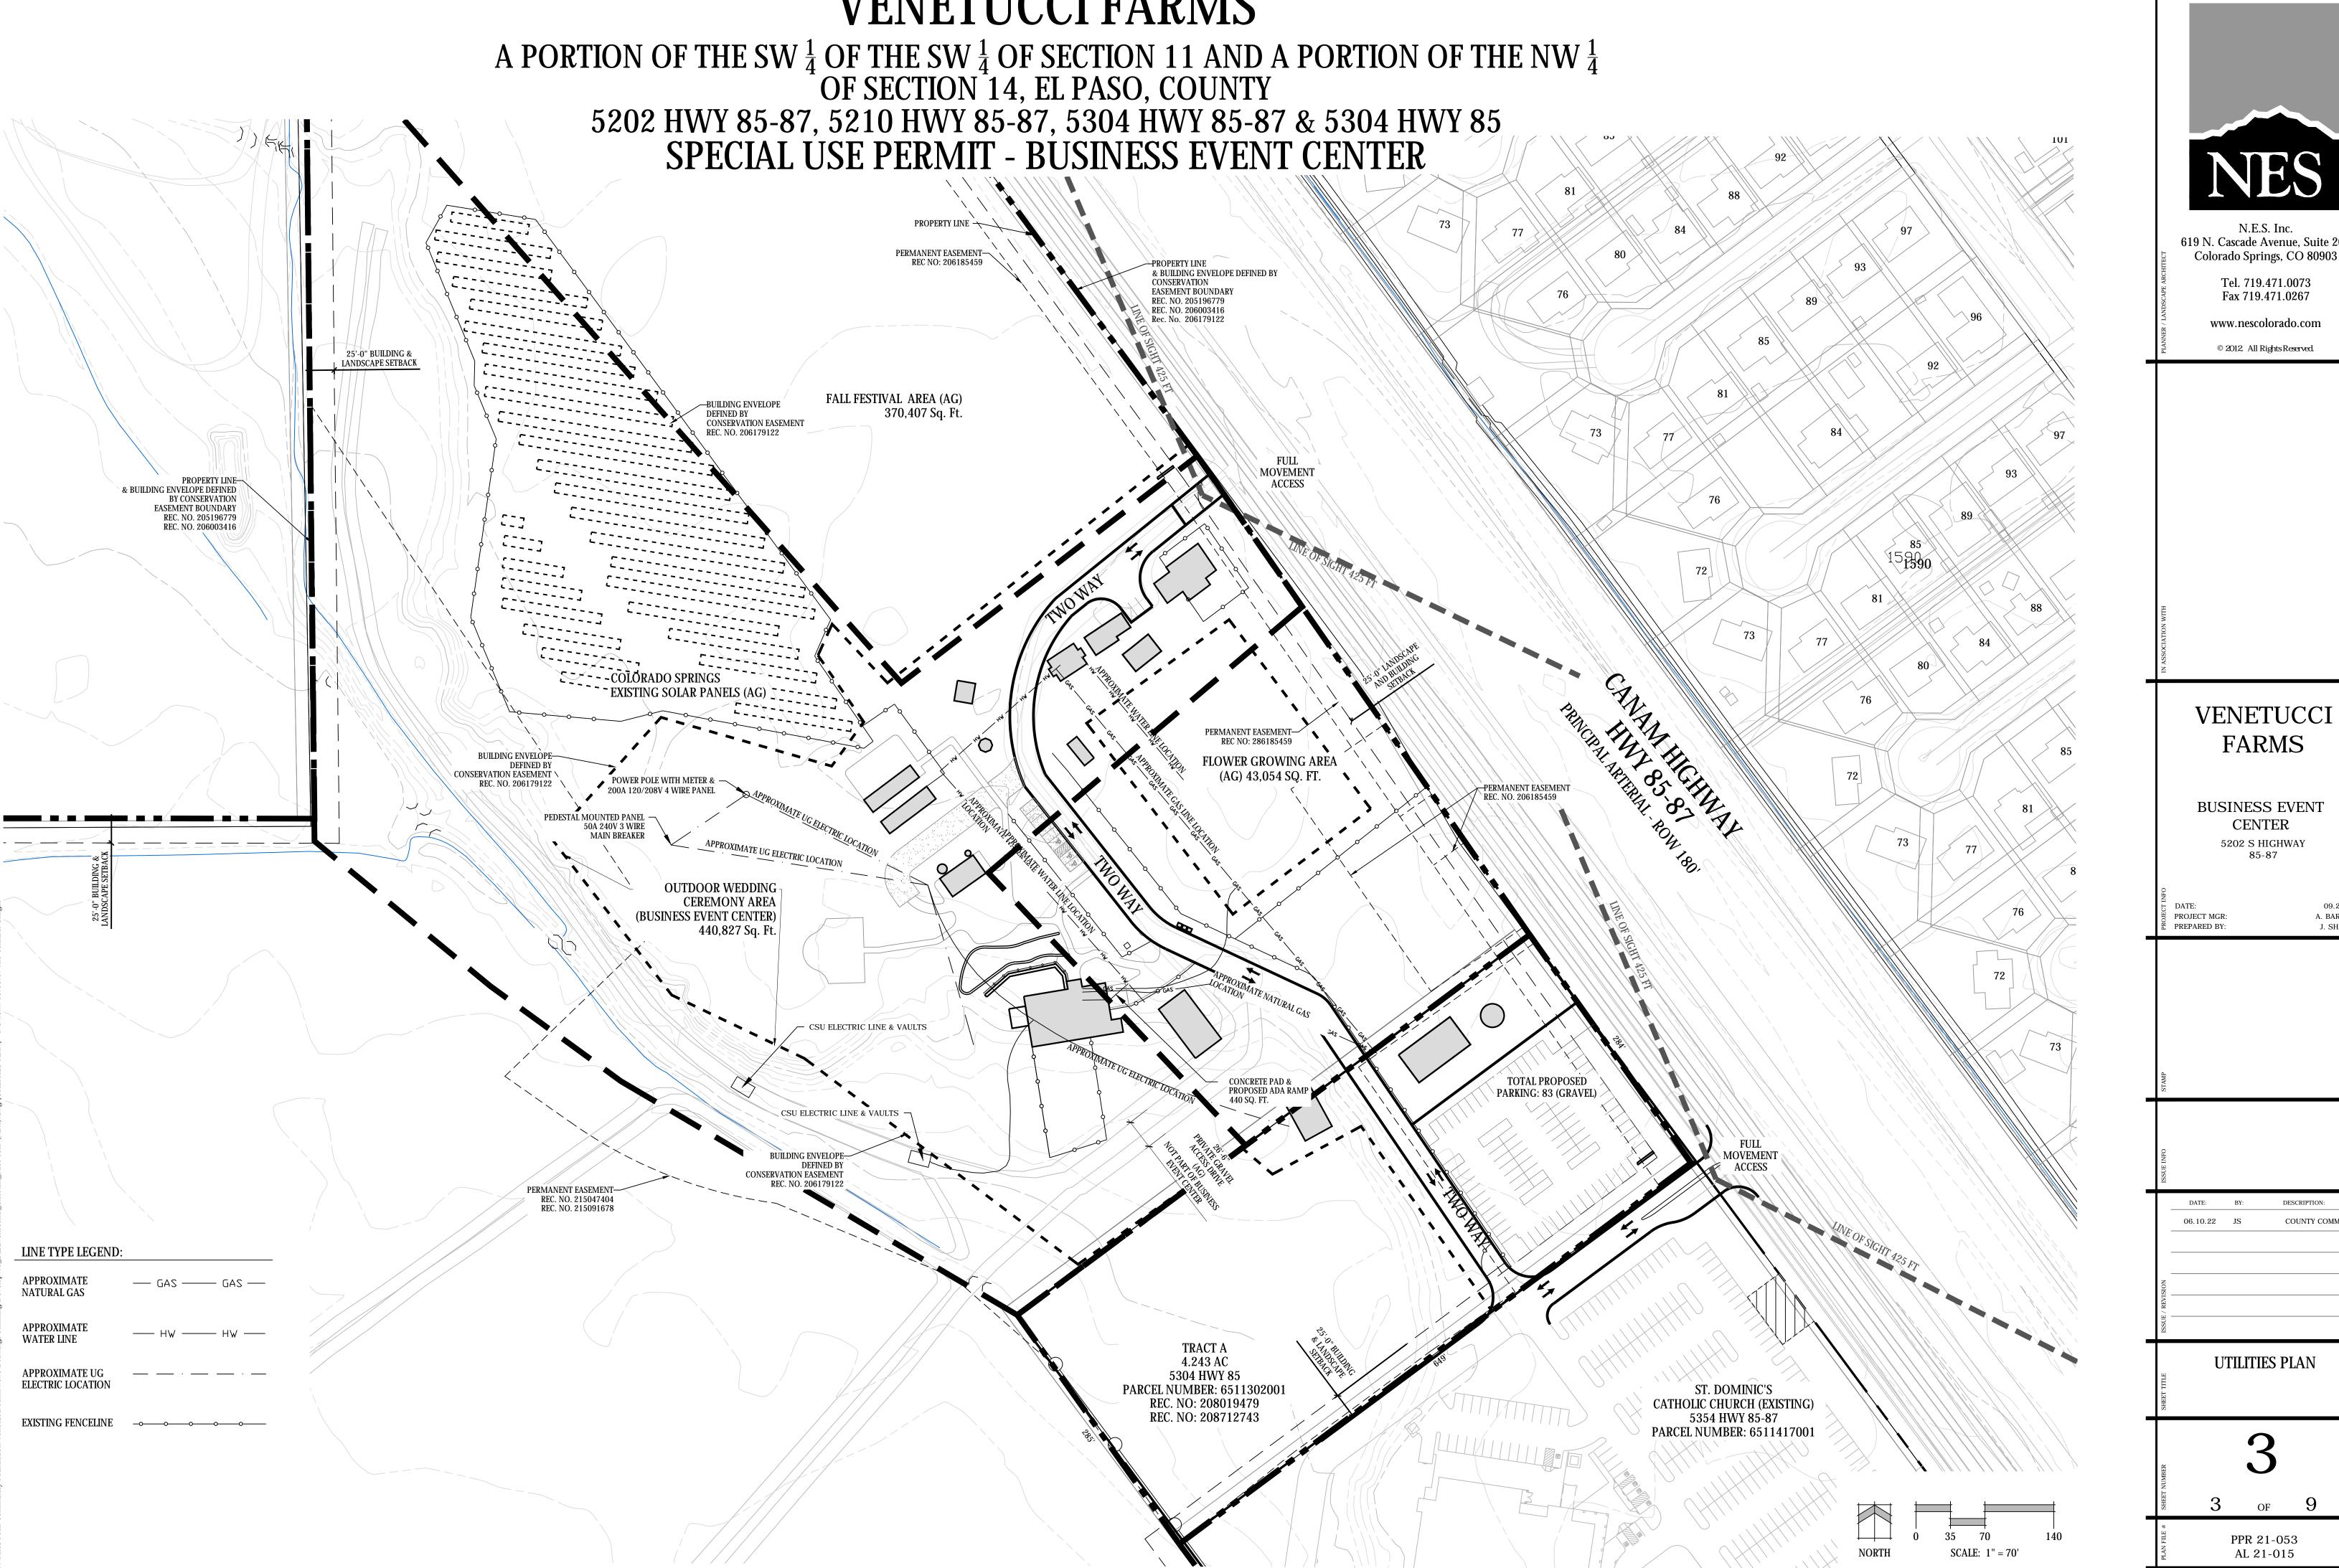

### VENETUCCI FARMS

619 N. Cascade Avenue, Suite 200

Colorado Springs, CO 80903

Tel. 719.471.0073

Fax 719.471.0267

www.nescolorado.com

© 2012. All Rights Reserved.

BUSINESS EVENT CENTER 5202 S HIGHWAY

85-87

09.27.21

A. BARLOW

J. SHAGIN

DATE:
PROJECT MGR:
PREPARED BY:

Approved
By: Justin Kilgore
Planning Manager
Date:03/28/2023
El Paso County Planning & Community Development

DATE: BY: DESCRIPTION:

06.10.22 JS COUNTY COMMENTS

### VENETUCCI **FARMS**

#### **BUSINESS EVENT** CENTER 5202 S HIGHWAY

85-87

PROJECT MGR: A. BARLOW PREPARED BY: J. SHAGIN

DESCRIPTION: COUNTY COMMENTS 06.10.22 JS

SITE PLAN

OF PPR 21-053

AL 21-015

A. BARLOW J. SHAGIN

LINE TYPE LEGEND:

EXISTING FENCELINE

PROPERTY LINE

CSU SOLAR PANEL

**BUSINESS CENTER** 

SUP SETBACK

LINE OF SIGHT

**EASEMENTS** 