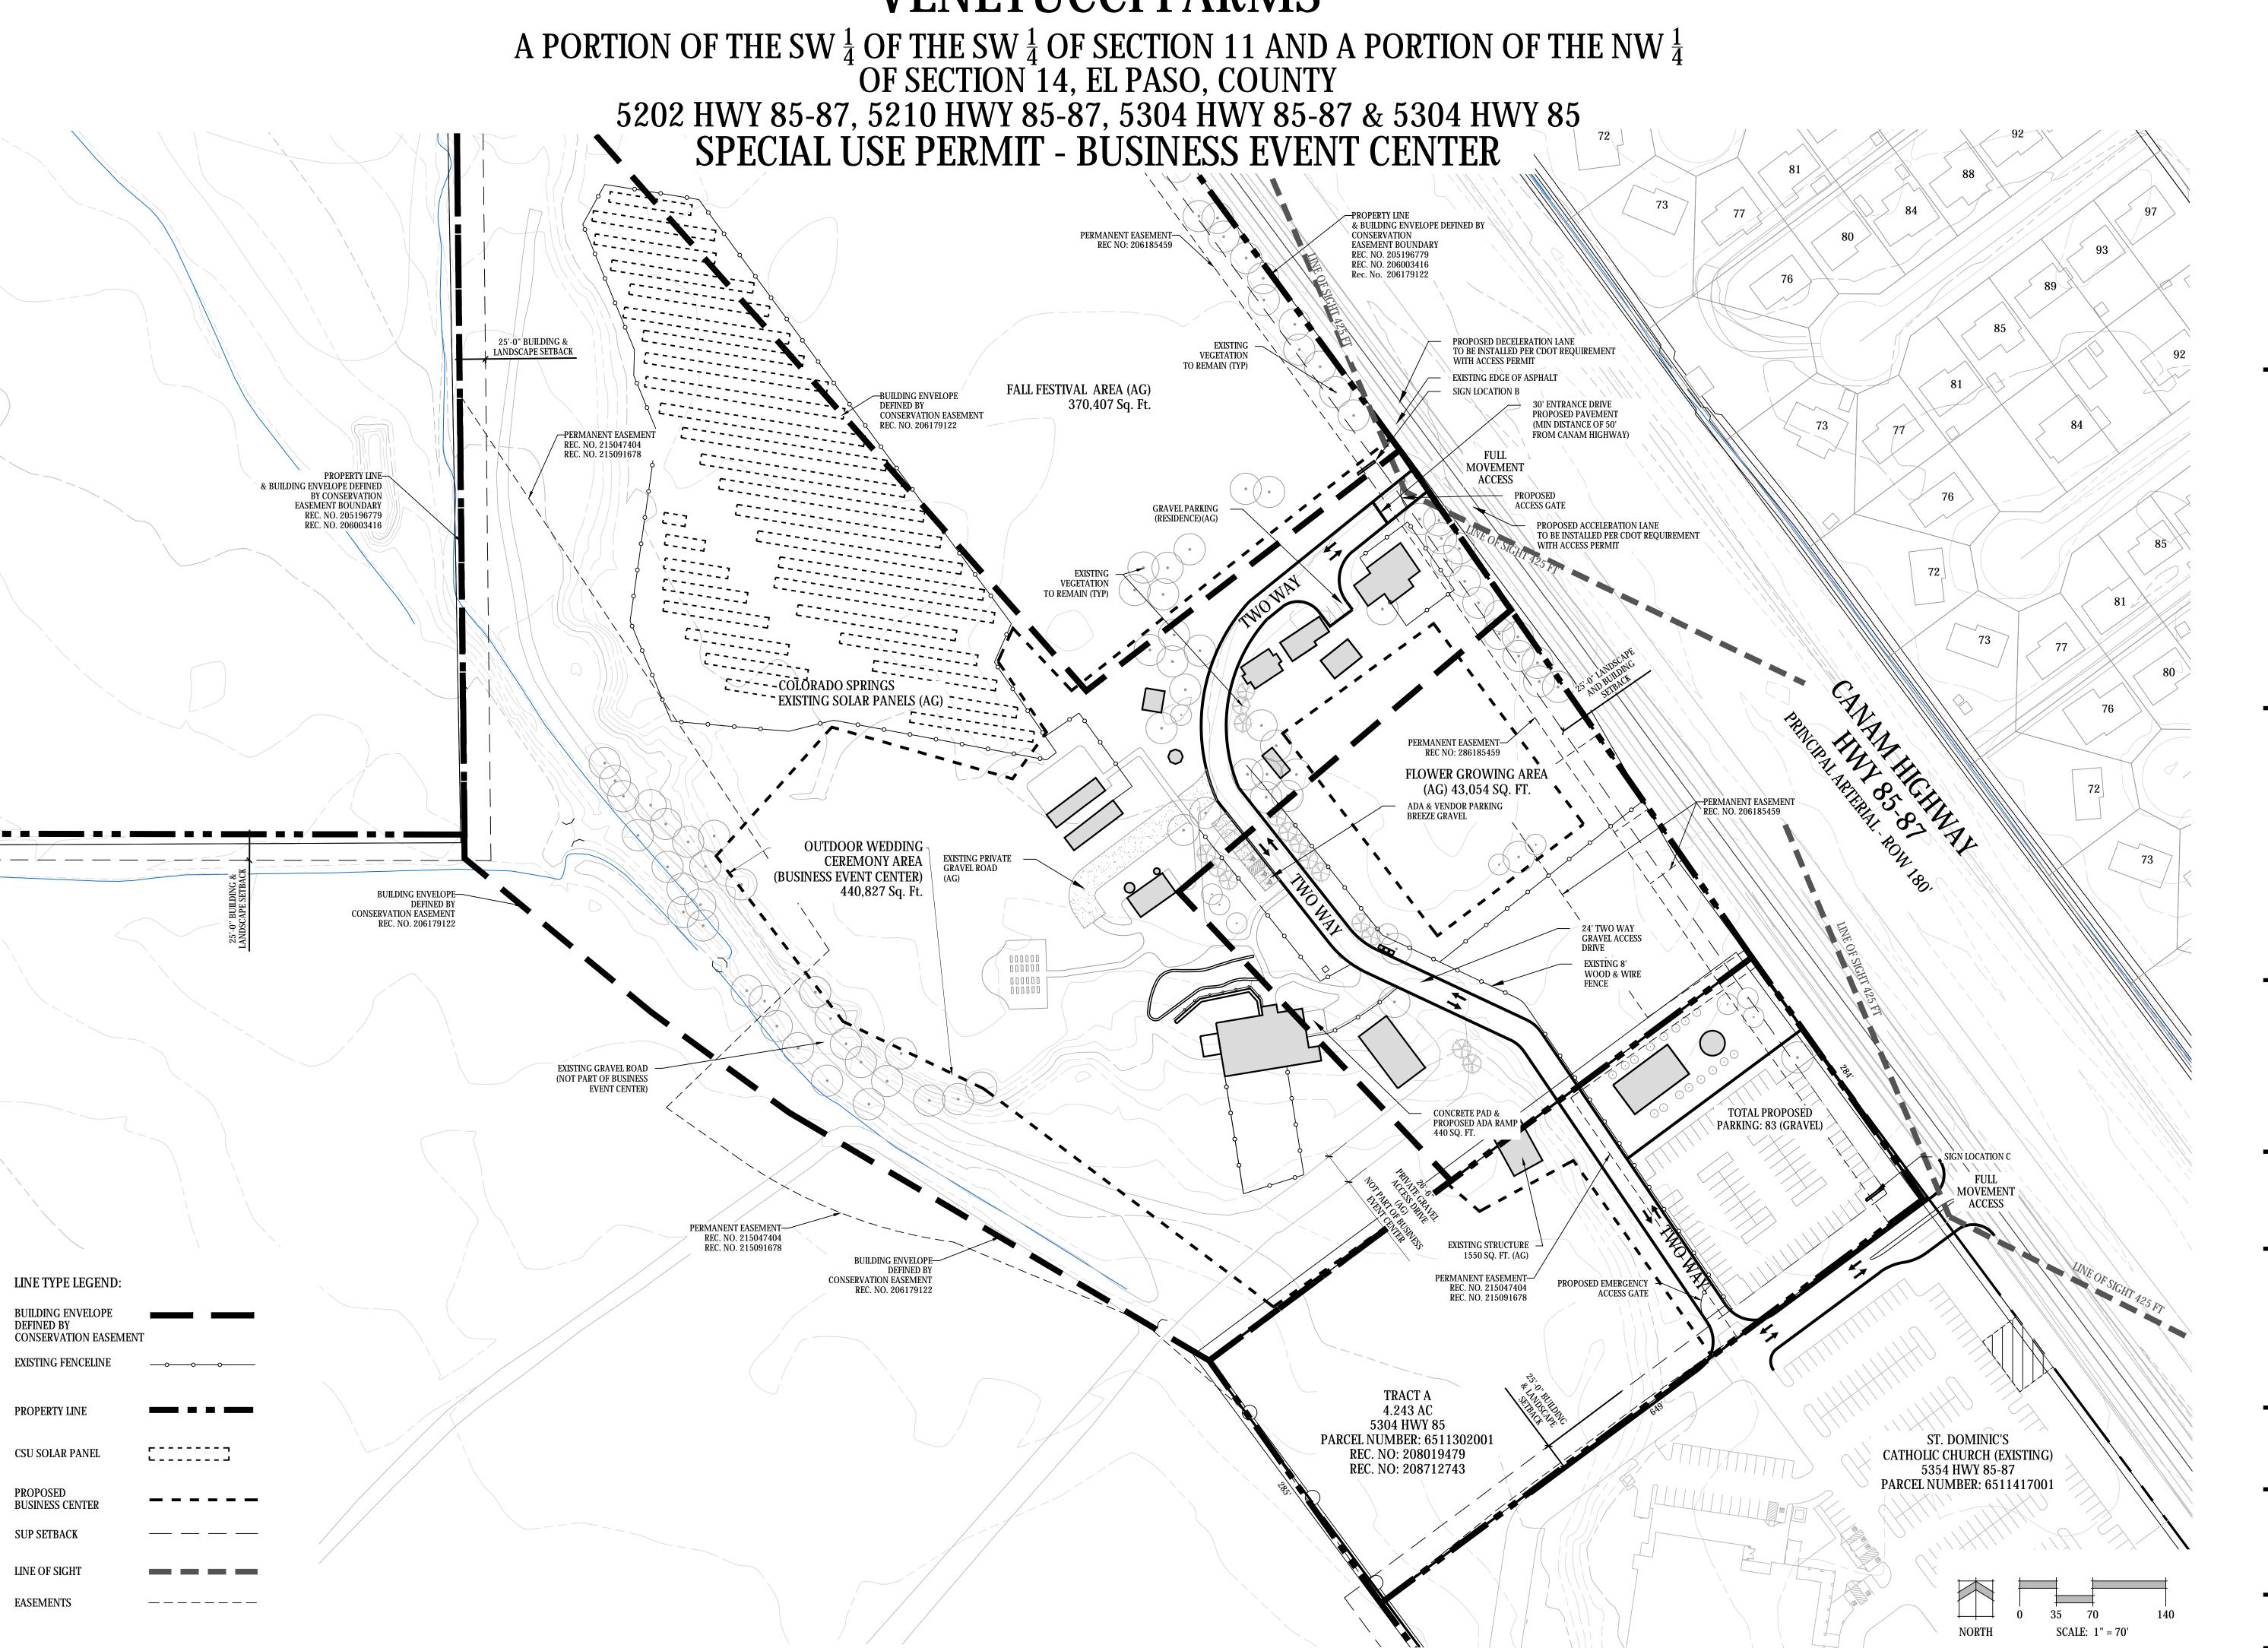

A PORTION OF THE SW  $\frac{1}{4}$  OF THE SW  $\frac{1}{4}$  OF SECTION 11 AND A PORTION OF THE NW  $\frac{1}{4}$  OF SECTION 14, EL PASO, COUNTY 5202 HWY 85-87, 5210 HWY 85-87, 5304 HWY 85-87 & 5304 HWY 85 SPECIAL USE PERMIT - BUSINESS EVENT CENTER

#### LEGAL DESCRIPTION

The SW1/4 of the SW1/4 and those portions of the E1/2 of the SW1/4 and the SE1/4 of the NW1/4 and the SW1/4 of the SE1/4 of Section 11 lying West of the Colorado Springs and Pueblo Highway, and that portion of the NW1/4 of Section 14 lying North and East of the following described line: Beginning at a point on the North line of said Section 14 a distance of 422.6 feet East of the Northwest corner thereof; thence South 11°53′ East 1031.9 feet; thence South 22°37′ East 1131 feet; thence South 68°49′ East 403.8 feet; thence North 79°34′ East, 776.4 feet; thence South 59°36′ East 458.48 feet; thence South along the East line of said NW1/4 - 376.34 feet to the Southeast corner of the NW1/4 of said Section 14; all being in Township 15 South, Range 66 West of the 6th P.M., El Paso County, Colorado, Excepting therefrom those tracts conveyed in deeds recorded February 10, 2004, at Reception No. 204023409; February 20, 2004 at Reception No. 204029383; and also excepting therefrom that four acre tract conveyed by deed recorded February 27, 2006 at Reception No. 206028784 of the recorded of the El Paso County Clerk and Recorder, County of El Paso, State of Colorado.

CONTAINING APPROXIMATE AREA: 187.23 AC

TRACT A ST DOMINIC'S CATHOLIC CHURCH (USE ALLOWED PER MOU DATED 2015)
CONTAINING APPROXIMATE AREA: 4.24 AC

#### SITE DATA

Tax ID Number:

191.47 AC (10.12 AC (440,827 SQ. FT)) -Special Use Permit Area) Development Schedule: Summer 2022 Current Zoning: Current Use: Agriculture & Business Event Center Special Use (440,827 Sq. Ft.) Proposed Use: **Building Setbacks:** Front (East): Rear (West): East (Can Am Highway - Principal Arterial): North & South: West (I-25 - Freeway - Expressway): N/A Auditorium or similar place of Public Assembly (1sp per 100 SQ. FT) 81 sp (8,053 SQ. FT./100 SQ. FT.) Provided:

LINE TYPE LEGEND:

EXISTING FENCELINE

PROPERTY LINE

CSU SOLAR PANEL

**BUSINESS CENTER** 

SUP SETBACK

LINE OF SIGHT

**EASEMENTS** 