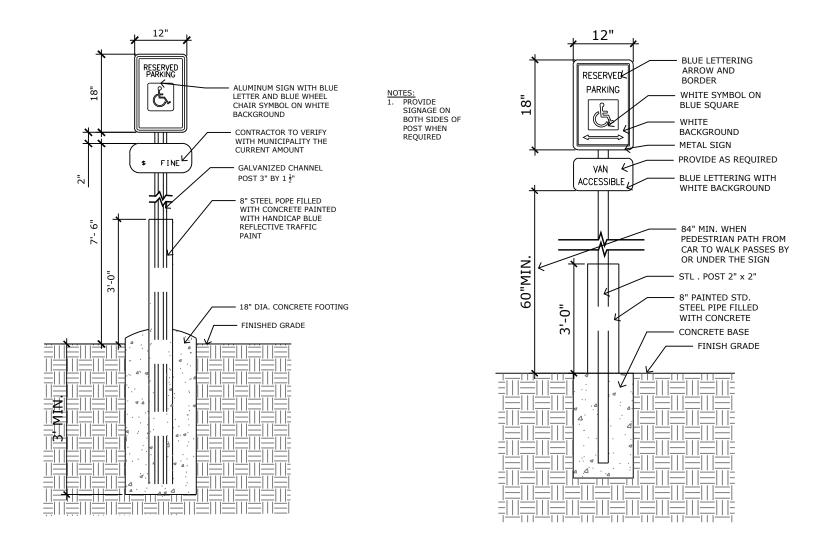

#### ADA/VAN ACCESSIBLE PARKING SIGNS

#### ADA/VAN ACCESSIBLE PARKING SIGNS

ADA & STANDARD PARKING STALL LAYOUT