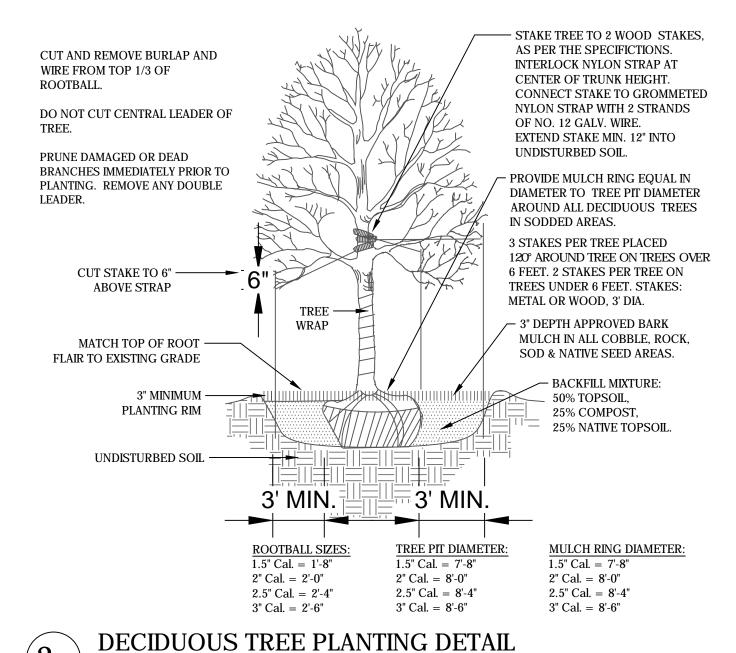

#### LANDSCAPE NOTES

- 1. ALL PRESERVATION AREAS CONTAINING VEGETATION DESIGNATED TO BE PRESERVED, SHALL BE FENCED OFF DURING CONSTRUCTION TO MINIMIZE DISTURBANCE IN THESE AREAS. ALL FENCING SHALL BE INSTALLED AROUND PRESERVED VEGETATION PRIOR TO ANY GRADING ON THE PROPERTY. A 4-FOOT, ORANGE, CONSTRUCTION SAFETY FENCE SHALL BE USED IN THIS APPLICATION
- 2. SOIL AMENDMENT INCORPORATE 3 CUBIC YARDS/1000 S.F. AREA OF CLASS 2 A1 ORGANICS PREMIUM ORGANIC COMPOST ON TALL FESCUE SOD AREAS. INCORPORATE 2 CUBIC YARDS/1000 S.F. AREA OF CLASS 3 COMPOSTED COW MANURE (AGED 1 YEAR) ORGANIC COMPOST TO ALL SEED AREAS. AMENDMENTS MAY CHANGE TO BE BASED ON SOIL ANALYSIS OF FINAL INFILL.
- 3. CONTRACTOR TO UTILIZE STOCKPILED TOPSOIL FROM GRADING OPERATION AS AVAILABLE. TILL INTO TOP
- 4. CONTRACTOR TO APPLY EROSION CONTROL BLANKET TO ALL AREAS WITH 3:1 SLOPES AND GREATER. 5. ALL SOD SHALL BE TALL FESCUE BLEND.
- 6. NO SOD SHALL BE PLANTED ON SLOPES IN EXCESS OF 6:1 GRADIENT.
- 7. FOR ALL SEED AREAS REFER TO SEED MIXES SPECIFIED ON THIS SHEET.
- 8. ALL NATIVE SEED AREAS SHALL HAVE A TEMPORARY ABOVE-GROUND SPRAY IRRIGATION SYSTEM UTILIZED UNTIL SEED IS ESTABLISHED, AND ALL TREES AND SHRUBS WITHIN NATIVE SEED AREAS SHALL HAVE A PERMANENT DRIP IRRIGATION SYSTEM
- 9. A FULLY AUTOMATED SPRINKLER IRRIGATION SYSTEM WILL DRIP IRRIGATE ALL TREE, SHRUB, AND GROUND COVER PLANTINGS, AND SPRAY ALL TALL FESCUE SOD AND LOW ALTERNATIVE TURF AREAS. AN IRRIGATION PLAN WILL BE PREPARED AT A LATER DATE AND WILL INCLUDE AN IRRIGATION SCHEDULE THAT NOTES APPLICATION RATES BASED ON TURF TYPE, RATES FOR NEWLY INSTALLED PLANTS VS. ESTABLISHED PLANTS, AND GENERAL RECOMMENDATIONS REGARDING SEASONAL ADJUSTMENTS.
- 10. NO TREES AND NO PLANTS OVER 2 FEET TALL SHALL BE INSTALLED WITHIN 5 FEET OF ANY FIRE HYDRANTS. 11. ALL PLANTS TO RECEIVE 3 INCH DEPTH OF GORILLA HAIR SHREDDED CEDAR WOOD MULCH UNLESS
- OTHERWISE SPECIFIED. FOLLOW PLANTING DETAILS FOR MULCH RING DIMENSIONS WITHIN ROCK, SOD, 12. COBBLE: 2-3" CRIPPLE CREEK ORE, AT 3-4" DEPTH, AT ALL INTERSECTION CORNERS BETWEEN HANDICAP
- RAMPS. INSTALL GEOTEXTILE FABRIC UNDER ALL COBBLE AREAS. 13. GRAVEL ROCK: 3/4" SADDLEBACK SWIRL GRANITE C&C SAND, AT 3-4" DEPTH. INSTALL GEOTEXTILE
- 14. ALL SHRUB BEDS TO BE ENCLOSED BY SOLID STEEL EDGING, AS A SEPARATOR FROM SOD, SEED, AND
- ALTERNATIVE TURF. SEPARATION BETWEEN SOD AND SEED, AND BETWEEN ALTERNATIVE TURF AND SEED SHALL BE A MOWED STRIP, WITHOUT STEEL EDGING.
- 15. SCHEDULE PLANTS SIZES IN TABLE ARE SUGGESTED. PLANTS TO BE CONSIDERED FOR FULFILLING COUNTY LANDSCAPE REQUIREMENTS SHALL HAVE A MINIMUM CALIPER SIZE (MEASURED SIX INCHES ABOVE GROUND) FOR DECIDUOUS SHADE TREES SHALL BE 1-1/2 INCHES AND FOR DECIDUOUS ORNAMENTAL TREES 1 INCH. EVERGREEN TREES SHALL BE A MINIMUM OF 6 FEET IN HEIGHT ABOVE GROUND. SHRUBS SHALL BE A MINIMUM OF 5 GALLON SIZE.
- 16. ANY FIELD CHANGES OR DEVIATIONS TO THESE PLANS WITHOUT PRIOR COUNTY APPROVAL OF AN AMENDED SITE DEVELOPMENT PLAN MAY RESULT IN A DELAY OF FINAL APPROVAL AND ISSUANCE OF A CERTIFICATE OF OCCUPANCY.
- 17. THESE PLANS ARE FOR COUNTY APPROVALS ONLY AND ARE NOT TO BE UTILIZED FOR CONSTRUCTION 18. EXISTING TREES ON SITE WILL BE PRESERVED AND UTILIZED TOWARDS TREE REQUIREMENTS WHERE POSSIBLE.

| DI ANT | SCHEDUL |
|--------|---------|

| Street Name or                    | Setbacks & Buffe                                      |                                      | eet No. of Trees                               | No. of Evergreen Trees | PLANT SC                                                                                                                                                                                                                                                                                                                                                                                                                                                                                                                                                                                                                                                                                                                                                                                                                                                                                                                                                                                                                                                                                                                                                                                                                                                                                                                                                                                                                                                                                                                                                                                                                                                                                                                                                                                                                                                                                                                                                                                                                                                                                                                       |      |            |                                                                         |               |       |           |      |
|-----------------------------------|-------------------------------------------------------|--------------------------------------|------------------------------------------------|------------------------|--------------------------------------------------------------------------------------------------------------------------------------------------------------------------------------------------------------------------------------------------------------------------------------------------------------------------------------------------------------------------------------------------------------------------------------------------------------------------------------------------------------------------------------------------------------------------------------------------------------------------------------------------------------------------------------------------------------------------------------------------------------------------------------------------------------------------------------------------------------------------------------------------------------------------------------------------------------------------------------------------------------------------------------------------------------------------------------------------------------------------------------------------------------------------------------------------------------------------------------------------------------------------------------------------------------------------------------------------------------------------------------------------------------------------------------------------------------------------------------------------------------------------------------------------------------------------------------------------------------------------------------------------------------------------------------------------------------------------------------------------------------------------------------------------------------------------------------------------------------------------------------------------------------------------------------------------------------------------------------------------------------------------------------------------------------------------------------------------------------------------------|------|------------|-------------------------------------------------------------------------|---------------|-------|-----------|------|
| Zone Boundary                     | Classification Req./Pro                               | •                                    |                                                | Req. (1/3)/ Prov.      | DECIDUOUS TREES                                                                                                                                                                                                                                                                                                                                                                                                                                                                                                                                                                                                                                                                                                                                                                                                                                                                                                                                                                                                                                                                                                                                                                                                                                                                                                                                                                                                                                                                                                                                                                                                                                                                                                                                                                                                                                                                                                                                                                                                                                                                                                                | CODE | <u>QTY</u> | BOTANICAL / COMMON NAME                                                 | <u>HEIGHT</u> | WIDTH | SIZE      | COND |
| CanAm Highway                     | Principal Arterial 25'                                | 2,439 1 / 20'                        |                                                | 41/41                  | \(\cdot \cdot \cdo       | Ap   | 16         | Acer platanoides 'Cleveland' / Cleveland Norway Maple                   | 40`           | 30`   | 1.5" Cal. | B&B  |
| Street Name or Zone Boundary      | Shrub Substitutes<br>Required / Provided              | Width (in Ft.)<br>Req./Prov.         | Percent Ground Plane<br>Veg. Req. / Provided   | (                      | • &                                                                                                                                                                                                                                                                                                                                                                                                                                                                                                                                                                                                                                                                                                                                                                                                                                                                                                                                                                                                                                                                                                                                                                                                                                                                                                                                                                                                                                                                                                                                                                                                                                                                                                                                                                                                                                                                                                                                                                                                                                                                                                                            | Gt   | 4          | Gleditsia triacanthos inermis / Thornless Honey Locust                  | 60`           | 50`   | 1.5" Cal. | B&B  |
| CanAm Highway                     | /                                                     | 25'                                  | 75% / 75%                                      |                        |                                                                                                                                                                                                                                                                                                                                                                                                                                                                                                                                                                                                                                                                                                                                                                                                                                                                                                                                                                                                                                                                                                                                                                                                                                                                                                                                                                                                                                                                                                                                                                                                                                                                                                                                                                                                                                                                                                                                                                                                                                                                                                                                | Qr   | 8          | Quercus robur petraea / English Oak                                     | 70`           | 70    | 1.5" Cal. | B&B  |
| Internal La                       | ndscaping                                             |                                      |                                                | (                      |                                                                                                                                                                                                                                                                                                                                                                                                                                                                                                                                                                                                                                                                                                                                                                                                                                                                                                                                                                                                                                                                                                                                                                                                                                                                                                                                                                                                                                                                                                                                                                                                                                                                                                                                                                                                                                                                                                                                                                                                                                                                                                                                |      |            |                                                                         |               |       |           |      |
| Net Site Area                     | Percent Minimum<br>Internal Area (%)                  | Internal Area<br>Required / Provided | Internal Trees (1/500 SF)<br>Required/Provided |                        |                                                                                                                                                                                                                                                                                                                                                                                                                                                                                                                                                                                                                                                                                                                                                                                                                                                                                                                                                                                                                                                                                                                                                                                                                                                                                                                                                                                                                                                                                                                                                                                                                                                                                                                                                                                                                                                                                                                                                                                                                                                                                                                                | Ta   | 9          | Tilia americana / American Linden                                       | 70`           | 50`   | 1.5" Cal. | B&B  |
| 101,521 SQ. FT.                   | 5%                                                    | 5,076 / 61,556                       | 10 / 10                                        |                        | EVERGREEN TREES                                                                                                                                                                                                                                                                                                                                                                                                                                                                                                                                                                                                                                                                                                                                                                                                                                                                                                                                                                                                                                                                                                                                                                                                                                                                                                                                                                                                                                                                                                                                                                                                                                                                                                                                                                                                                                                                                                                                                                                                                                                                                                                | CODE | <u>QTY</u> | BOTANICAL / COMMON NAME                                                 | <u>HEIGHT</u> | WIDTH | SIZE      | COND |
| Motor Vehi                        | cle Lots                                              |                                      |                                                |                        | Manufactural Company of the Company  | Jw   | 26         | Juniperus scopulorum `Wichita Blue` / Wichita Blue Juniper              | 15`           | 6`    | 6` HT     | B&B  |
| No. of Vehicle<br>Spaces provided | Shade Trees (1/15 Spaces)<br>Required/Provided        | Vehicle Lot Frontages                | 2/3 Length of Frontage (F                      | Γ)                     |                                                                                                                                                                                                                                                                                                                                                                                                                                                                                                                                                                                                                                                                                                                                                                                                                                                                                                                                                                                                                                                                                                                                                                                                                                                                                                                                                                                                                                                                                                                                                                                                                                                                                                                                                                                                                                                                                                                                                                                                                                                                                                                                | Pp   | 15         | Picea pungens 'Glauca' / Colorado Blue Spruce                           | 60`           | 20`   | 6` HT     | B&B  |
| 91<br>Min 3' Screening            | 6 / 6<br>Length of Screening<br>Wall or Berm Provided | 72<br>Percent Ground Plane           | 48 FT                                          |                        | The state of the s | Pn   | 1          | Pinus nigra nigra / Austrian Black Pine                                 | 60`           | 40`   | 6` HT     | B&B  |
| Required/Provided 16'/16'         | Walf or Berm Provided<br>N/A                          | Veg. Req./Prov.<br>75 % / 75%        |                                                |                        | ORNAMENTAL TREES                                                                                                                                                                                                                                                                                                                                                                                                                                                                                                                                                                                                                                                                                                                                                                                                                                                                                                                                                                                                                                                                                                                                                                                                                                                                                                                                                                                                                                                                                                                                                                                                                                                                                                                                                                                                                                                                                                                                                                                                                                                                                                               | CODE | QTY        | BOTANICAL / COMMON NAME                                                 | <u>HEIGHT</u> | WIDTH | SIZE      | COND |
|                                   |                                                       |                                      |                                                |                        |                                                                                                                                                                                                                                                                                                                                                                                                                                                                                                                                                                                                                                                                                                                                                                                                                                                                                                                                                                                                                                                                                                                                                                                                                                                                                                                                                                                                                                                                                                                                                                                                                                                                                                                                                                                                                                                                                                                                                                                                                                                                                                                                | Ms   | 6          | Malus x 'Spring Snow' / Spring Snow Crabapple                           | 25`           | 20`   | 1" Cal.   | B&B  |
|                                   |                                                       |                                      |                                                | !                      |                                                                                                                                                                                                                                                                                                                                                                                                                                                                                                                                                                                                                                                                                                                                                                                                                                                                                                                                                                                                                                                                                                                                                                                                                                                                                                                                                                                                                                                                                                                                                                                                                                                                                                                                                                                                                                                                                                                                                                                                                                                                                                                                | Pc   | 11         | Prunus x cistena / Purple Leaf Sand Cherry                              | 10`           | 8`    | 1" Cal.   | B&B  |
|                                   |                                                       |                                      |                                                |                        | SHRUBS                                                                                                                                                                                                                                                                                                                                                                                                                                                                                                                                                                                                                                                                                                                                                                                                                                                                                                                                                                                                                                                                                                                                                                                                                                                                                                                                                                                                                                                                                                                                                                                                                                                                                                                                                                                                                                                                                                                                                                                                                                                                                                                         | CODE | <u>QTY</u> | BOTANICAL / COMMON NAME                                                 | <u>HEIGHT</u> | WIDTH | SIZE      | COND |
|                                   |                                                       |                                      |                                                |                        | $\odot$                                                                                                                                                                                                                                                                                                                                                                                                                                                                                                                                                                                                                                                                                                                                                                                                                                                                                                                                                                                                                                                                                                                                                                                                                                                                                                                                                                                                                                                                                                                                                                                                                                                                                                                                                                                                                                                                                                                                                                                                                                                                                                                        | Am   | 17         | Achillea millefolium / Common Yarrow                                    | 3`            | 2`    | #1 CONT   |      |
|                                   |                                                       |                                      |                                                |                        | (°)                                                                                                                                                                                                                                                                                                                                                                                                                                                                                                                                                                                                                                                                                                                                                                                                                                                                                                                                                                                                                                                                                                                                                                                                                                                                                                                                                                                                                                                                                                                                                                                                                                                                                                                                                                                                                                                                                                                                                                                                                                                                                                                            | Cs   | 16         | Calamagrostis x acutiflora 'Stricta' / Karl Foerster Feather Reed Grass | 5`            | 3`    | #1 CONT   |      |
|                                   |                                                       |                                      |                                                |                        | $\odot$                                                                                                                                                                                                                                                                                                                                                                                                                                                                                                                                                                                                                                                                                                                                                                                                                                                                                                                                                                                                                                                                                                                                                                                                                                                                                                                                                                                                                                                                                                                                                                                                                                                                                                                                                                                                                                                                                                                                                                                                                                                                                                                        | Dg   | 41         | Deschampsia cespitosa 'Goldtau' / Gold Dew Tufted Hair Grass            | 3`            | 2.5`  | #1 CONT   |      |
|                                   |                                                       |                                      |                                                |                        | $\odot$                                                                                                                                                                                                                                                                                                                                                                                                                                                                                                                                                                                                                                                                                                                                                                                                                                                                                                                                                                                                                                                                                                                                                                                                                                                                                                                                                                                                                                                                                                                                                                                                                                                                                                                                                                                                                                                                                                                                                                                                                                                                                                                        | Ea   | 14         | Ericameria nauseosa nauseosa / Tall Blue Rabbitbrush                    | 5`            | 5`    | #5 CONT   |      |
|                                   |                                                       |                                      |                                                |                        | *                                                                                                                                                                                                                                                                                                                                                                                                                                                                                                                                                                                                                                                                                                                                                                                                                                                                                                                                                                                                                                                                                                                                                                                                                                                                                                                                                                                                                                                                                                                                                                                                                                                                                                                                                                                                                                                                                                                                                                                                                                                                                                                              | Ls2  | 6          | Liatris spicata / Blazing Star                                          | 3`            | 2`    | #1 CONT   |      |
|                                   |                                                       |                                      |                                                |                        | $\odot$                                                                                                                                                                                                                                                                                                                                                                                                                                                                                                                                                                                                                                                                                                                                                                                                                                                                                                                                                                                                                                                                                                                                                                                                                                                                                                                                                                                                                                                                                                                                                                                                                                                                                                                                                                                                                                                                                                                                                                                                                                                                                                                        | Rw   | 41         | Rosa woodsii / Mountain Rose                                            | 5`            | 4`    | #5 CONT   |      |
|                                   |                                                       |                                      |                                                |                        | *                                                                                                                                                                                                                                                                                                                                                                                                                                                                                                                                                                                                                                                                                                                                                                                                                                                                                                                                                                                                                                                                                                                                                                                                                                                                                                                                                                                                                                                                                                                                                                                                                                                                                                                                                                                                                                                                                                                                                                                                                                                                                                                              | Sf   | 41         | Solidago flexicaulis / Zigzag Goldenrod                                 | 3`            | 2`    | #1 CONT   |      |
|                                   |                                                       |                                      |                                                |                        | $\oplus$                                                                                                                                                                                                                                                                                                                                                                                                                                                                                                                                                                                                                                                                                                                                                                                                                                                                                                                                                                                                                                                                                                                                                                                                                                                                                                                                                                                                                                                                                                                                                                                                                                                                                                                                                                                                                                                                                                                                                                                                                                                                                                                       | St   | 18         | Sporobolus heterolepis 'Tara' / Tara Prairie Dropseed                   | 2`            | 2`    | #1 CONT   |      |
|                                   |                                                       |                                      |                                                |                        | DECIDUOUS SHRUBS                                                                                                                                                                                                                                                                                                                                                                                                                                                                                                                                                                                                                                                                                                                                                                                                                                                                                                                                                                                                                                                                                                                                                                                                                                                                                                                                                                                                                                                                                                                                                                                                                                                                                                                                                                                                                                                                                                                                                                                                                                                                                                               | CODE | <u>QTY</u> | BOTANICAL / COMMON NAME                                                 | HEIGHT        | WIDTH | SIZE      | COND |