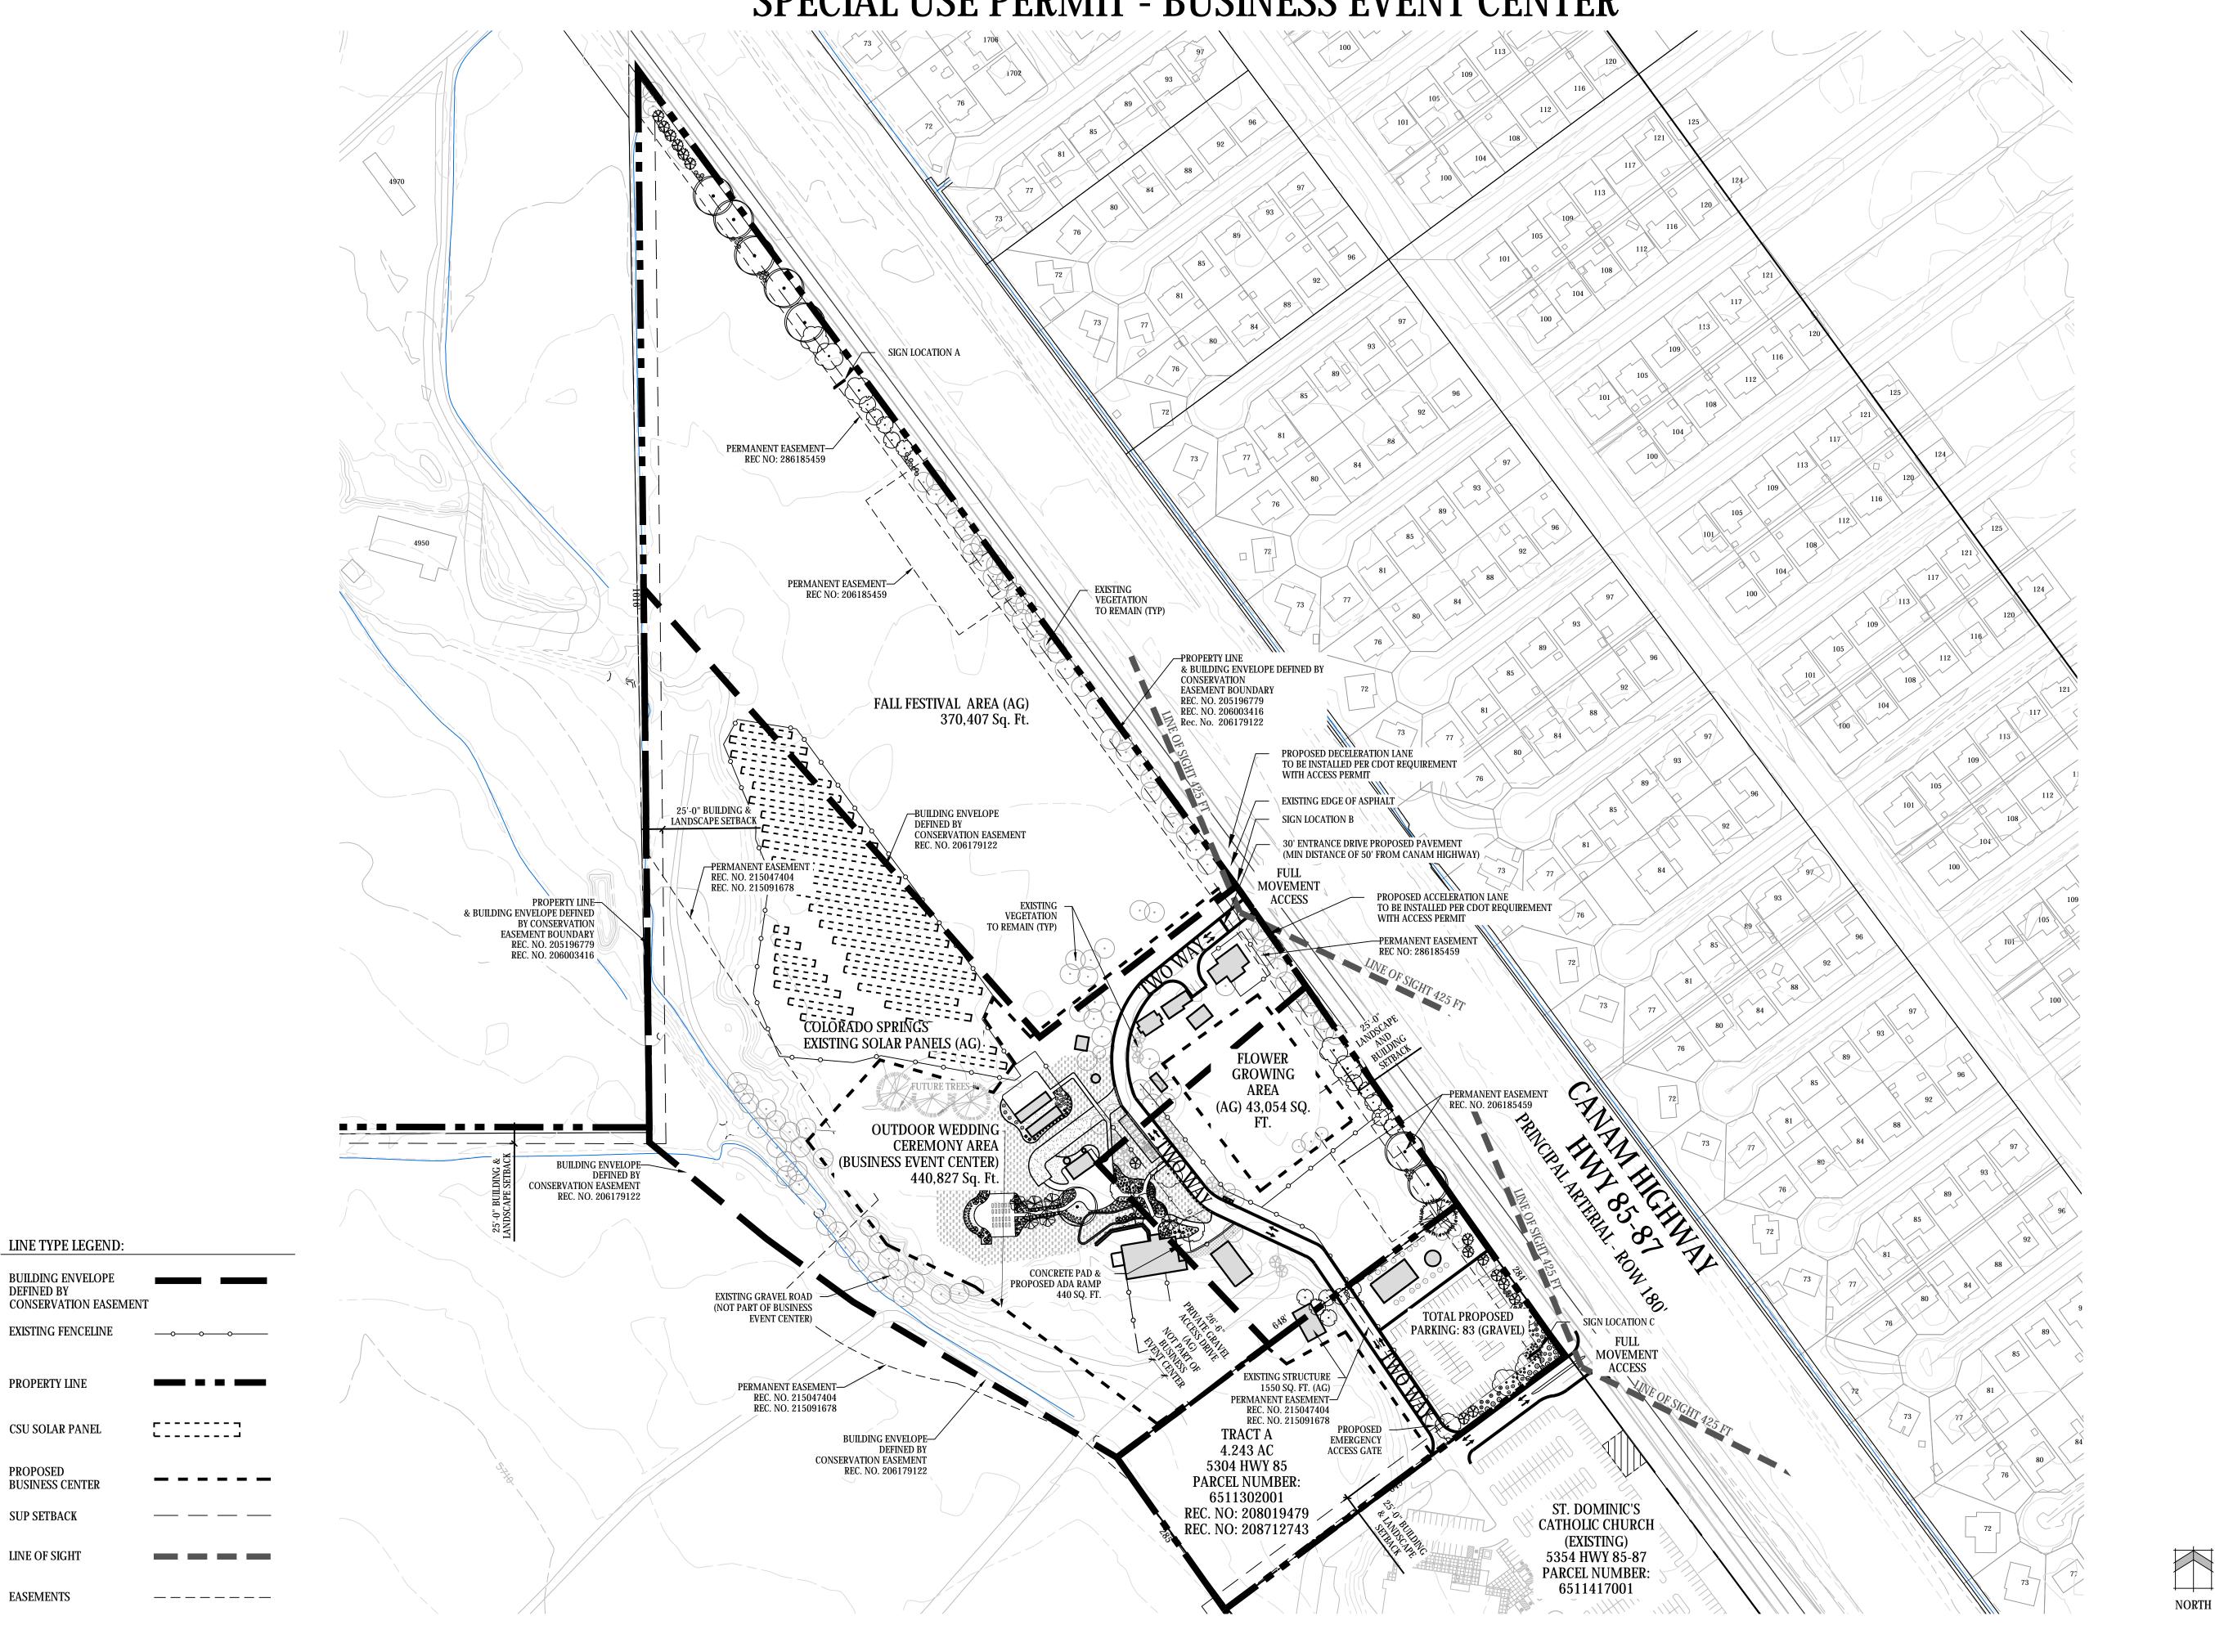

#### LEGAL DESCRIPTION

The SW1/4 of the SW1/4 and those portions of the E1/2 of the SW1/4 and the SE1/4 of the NW1/4 and the SW1/4 of the SE1/4 of Section 11 lying West of the Colorado Springs and Pueblo Highway, and that portion of the NW1/4 of Section 14 lying North and East of the following described line: Beginning at a point on the North line of said Section 14 a distance of 422.6 feet East of the Northwest corner thereof; thence South 11°53′ East 1031.9 feet; thence South 22°37′ East 1131 feet; thence South 68°49′ East 403.8 feet; thence North 79°34′ East, 776.4 feet; thence South 59°36′ East 458.48 feet; thence South along the East line of said NW1/4 - 376.34 feet to the Southeast corner of the NW1/4 of said Section 14; all being in Township 15 South, Range 66 West of the 6th P.M., El Paso County, Colorado, Excepting therefrom those tracts conveyed in deeds recorded February 10, 2004, at Reception No. 204023409; February 20, 2004 at Reception No. 204029383; and also excepting therefrom that four acre tract conveyed by deed recorded February 27, 2006 at Reception No. 206028784 of the recorded of the El Paso County Clerk and Recorder, County of El Paso, State of Colorado.

CONTAINING APPROXIMATE AREA: 187.23 AC

TRACT A ST DOMINIC'S CATHOLIC CHURCH (USE ALLOWED PER MOU DATED 2015)
CONTAINING APPROXIMATE AREA: 4.24 AC

#### SITE DATA

Tax ID Number:

191.47 AC (10.12 AC (440,827 SQ. FT)) -Special Use Permit Area) Development Schedule: Summer 2022 Current Zoning: Current Use: Agriculture & Business Event Center Special Use (440,827 Sq. Ft.) Proposed Use: **Building Setbacks:** Front (East): Rear (West): East (Can Am Highway - Principal Arterial): North & South: West (I-25 - Freeway - Expressway): N/A Auditorium or similar place of Public Assembly (1sp per 100 SQ. FT) 81 sp (8,053 SQ. FT./100 SQ. FT.) Provided:

#### SITE DATA

Tax ID Number:

| Total Area:<br>Development Schedule:<br>Current Zoning: | 187.23 AC (10.<br>Summer 2022<br>A5 | 12 AC (440,827 SQ. FT)) -Special Use Permit Area)     |
|---------------------------------------------------------|-------------------------------------|-------------------------------------------------------|
| Current Use:                                            | Agriculture                         |                                                       |
| Proposed Use:                                           | Agriculture &                       | Business Event Center Special Use (440,827 Sq. Ft.)   |
| Building Setbacks:                                      |                                     |                                                       |
| Front (East):                                           | 25 FT                               |                                                       |
| Side:                                                   | 25FT                                |                                                       |
| Rear (West):                                            | 25FT                                |                                                       |
| Landscape Setbacks:                                     |                                     |                                                       |
| East (Can Am Highway - Pri                              | incipal Arterial):                  | 25 FT                                                 |
| North & South:                                          | ,                                   | N/A                                                   |
| West ( I-25 - Freeway - Exp                             | ressway):                           | N/A                                                   |
| Parking:                                                |                                     |                                                       |
| Formula:                                                | Auditorium or                       | similar place of Public Assembly (1sp per 100 SQ. FT) |
| Required:                                               | 81 sp (8,053 Sc                     | Q. FT./100 SQ. FT.)                                   |
| •                                                       |                                     | •                                                     |