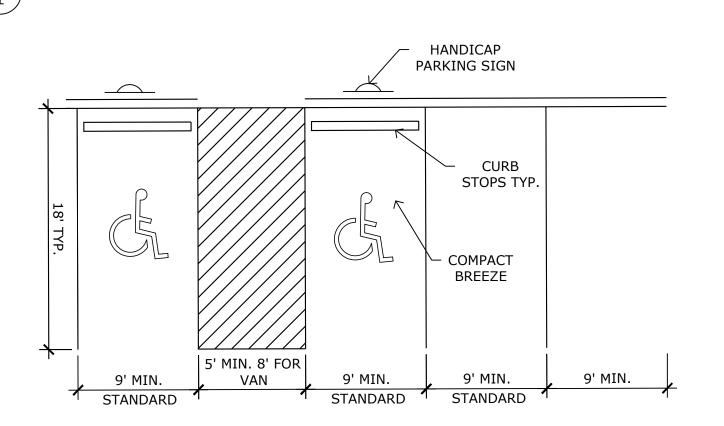

#### ADA/VAN ACCESSIBLE PARKING SIGNS

#### ADA/VAN ACCESSIBLE PARKING SIGNS

ADA & STANDARD PARKING STALL LAYOUT

#### SITE DATA

Tax ID Number:

| Total Area:<br>Development Schedule:<br>Current Zoning: | 187.23 AC (10.<br>Summer 2022<br>A5 | 12 AC (440,827 SQ. FT)) -Special Use Permit Area)     |
|---------------------------------------------------------|-------------------------------------|-------------------------------------------------------|
| Current Use:                                            | Agriculture                         |                                                       |
| Proposed Use:                                           | Agriculture &                       | Business Event Center Special Use (440,827 Sq. Ft.)   |
| Building Setbacks:                                      |                                     |                                                       |
| Front (East):                                           | 25 FT                               |                                                       |
| Side:                                                   | 25FT                                |                                                       |
| Rear (West):                                            | 25FT                                |                                                       |
| Landscape Setbacks:                                     |                                     |                                                       |
| East (Can Am Highway - Pri                              | incipal Arterial):                  | 25 FT                                                 |
| North & South:                                          | ,                                   | N/A                                                   |
| West ( I-25 - Freeway - Exp                             | ressway):                           | N/A                                                   |
| Parking:                                                |                                     |                                                       |
| Formula:                                                | Auditorium or                       | similar place of Public Assembly (1sp per 100 SQ. FT) |
| Required:                                               | 81 sp (8,053 Sc                     | Q. FT./100 SQ. FT.)                                   |
| •                                                       |                                     | •                                                     |

4 sp. (incld. 1 van)

4 spaces required per 76-100 spaces

6511300008, 651132001