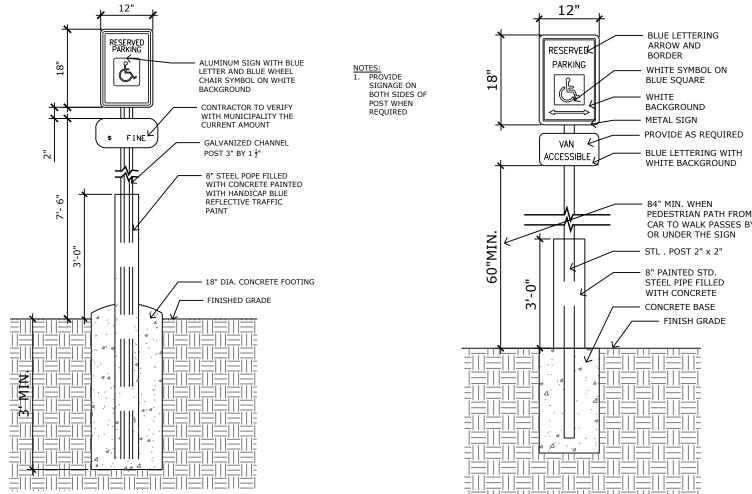

#### ADA/VAN ACCESSIBLE PARKING SIGNS

#### ADA/VAN ACCESSIBLE PARKING SIGNS

ADA & STANDARD PARKING STALL LAYOUT