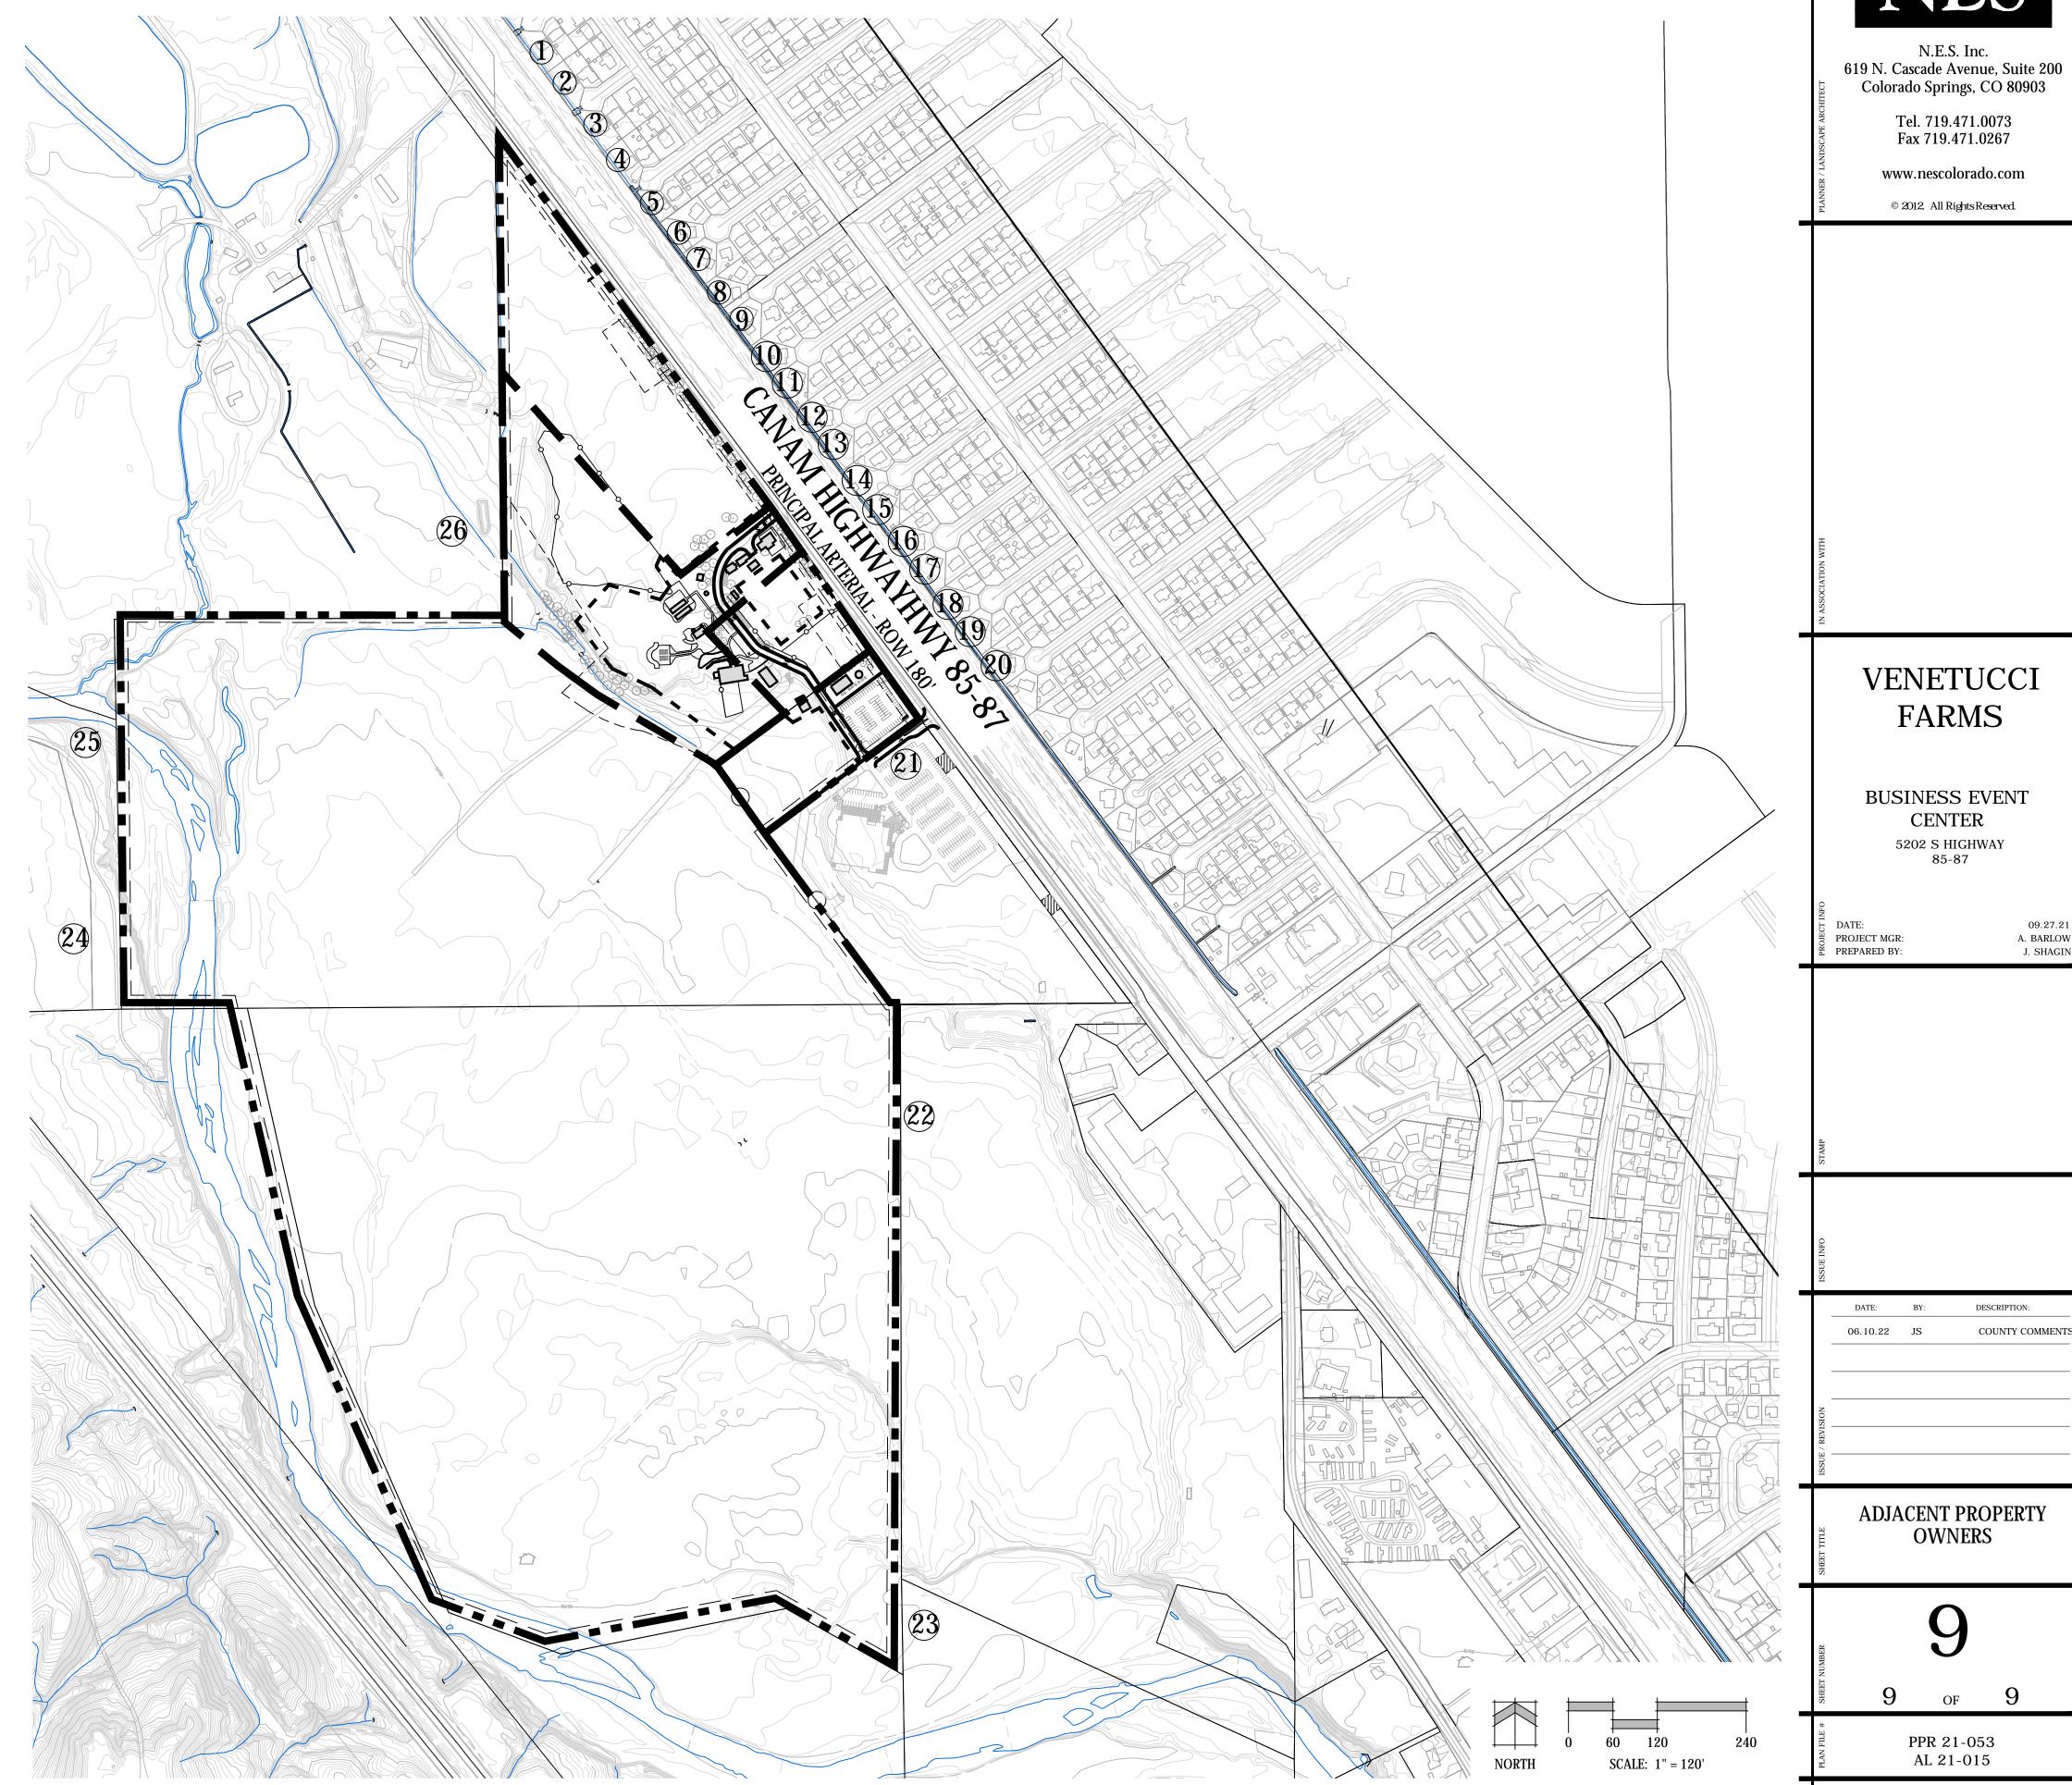

ADJACENT OWNER'S TABLE

|    | NAME                                                 | MAILING ADDRESS              | CITY, STATE, ZIP                    | SUBDIVISION |
|----|------------------------------------------------------|------------------------------|-------------------------------------|-------------|
| 1  | STREMPKE DANIEL, STREMPKE<br>CYNTHIA                 | 4025 OBERDING DR             | COLORADO SPRINGS, CO,<br>80911-1247 | SECURITY    |
| 2  | HAYHURST, VINCENT G. HAYHURST<br>MARTINA             | 72 COUCH CIR.                | COLORADO SPRINGS, CO,<br>80911-1403 | SECURITY    |
| 3  | VIVEROS, DENISE                                      | 73 COUCH CIR                 | COLORADO SPRINGS, CO 80911-1403     | SECURITY    |
| 4  | ALLEY, KATHRYN J. FULLER, MICHEAL E                  | 2828 N. ATLANTIC AVE. #1705  | DAYTONA BEACH, FL, 32118            | SECURITY    |
| 5  | SANDVIK, MARJORIE                                    | 73 SUMAC DR.                 | COLORADO SPRINGS, CO 80911-1481     | SECURITY    |
| 6  | SALONE VICTOR. SALONE LANIECA                        | 72 JASPER DR.                | COLORADO SPRINGS, CO 80911-1410     | SECURITY    |
| 7  | A & M INVESTMENT                                     | 716 CASTLE RD                | COLORADO SPRINGS, CO 80904-2137     | SECURITY    |
| 8  | FLYNN, CHERYL B                                      | 72 LETA DR                   | COLORADO SPRINGS, CO 80911-1437     | SECURITY    |
| 9  | MARTIN MAURICE, MARTIN DONALD                        | 73 LETA DR                   | COLORADO SPRINGS, CO 80911-1474     | SECURITY    |
| 10 | EDMAN, EARL D                                        | 429 CYPRESS DR               | COLORADO SPRINGS, CO 80911-1732     | SECURITY    |
| 11 | EVERETT, KENNETH                                     | 73 DORIS DR                  | COLORADO SPRINGS, CO 80923          | SECURITY    |
| 12 | BRODSKY, BRENDA KAY                                  | 72 STEVEN DR.                | COLORADO SPRINGS, CO 80911          | SECURITY    |
| 13 | SKINNER, BLAKE ALLEN.<br>HUTCHCRAFT CHRISTINE NICOLE | 73 STEVEN DR                 | COLORADO SPRINGS, CO 80911-1480     | SECURITY    |
| 14 | SECURITY WATER DISTRICT                              | 231 SECURITY BLVD.           | COLORADO SPRINGS, CO 80911-1947     | SECURITY    |
| 15 | WRIGHT FLOYD                                         | 73 DAVIE DR                  | COLORADO SPRINGS, CO 80911-1400     | SECURITY    |
| 16 | SNODGRASS, FABIAN. SNODGRASS<br>OLIVIA               | 72 SHERRI DR.                | COLORADO SPRINGS, CO 80911          | SECURITY    |
| 17 | HOBBS GENTRY L JR. HOBBS TERRI K.<br>HOBBS GENTRY L  | 11425 SAN LUID PEAK WY       | PEYTON, CO, 80831-4416              | SECURITY    |
| 18 | LEE-DAVIS LARIAH I                                   | 72 EVERETT DR                | COLORADO SPRINGS, CO 80911-1431     | SECURITY    |
| 19 | CRAIN, AUSTIN BURL TRUST                             | 4045 MANZANA CT              | COLORADO SPRINGS, CO 80911-1240     | SECURITY    |
| 20 | HISEY, DENNIS A. HISEY, VALERIE N.                   | 72 ROSE DR.                  | COLORADO SPRINGS, CO 80911-1451     | SECURITY    |
| 21 | DIOCESE OF COLORADO SPRINGS                          | 228 N CASCADE AVE            | COLORADO SPRINGS, CO 80903-1313     | SECURITY    |
| 22 | AVATAR RIVERBEND LP                                  | 6800 JERICHO TR #120W        | SYOSSET, NY 11791-4445              | UNPLATTED   |
| 23 | SOUTHPARK TECHNOLOGICAL CENTER                       | 337 E PIKES PEAK AVE STE 200 | COLORADO SPRINGS, CO 80903-1939     | UNPLATTED   |
| 24 | CITY OF COLORADO SPRINGS                             | P.O. BOX 1575 MAIL CODE 455  | COLORADO SPRINGS, CO 80901-1575     | UNPLATTED   |
| 25 | EL PASO COUNTY                                       | 200 S CASCADE AVE STE 150    | COLORADO SPRINGS, CO 80903          | UNPLATTED   |
| 26 | CITY OF COLORADO SPRINGS                             | COLORADO SPRINGS, CO, 80903  | COLORADO SPRINGS, CO 80903          | UNPLATTED   |