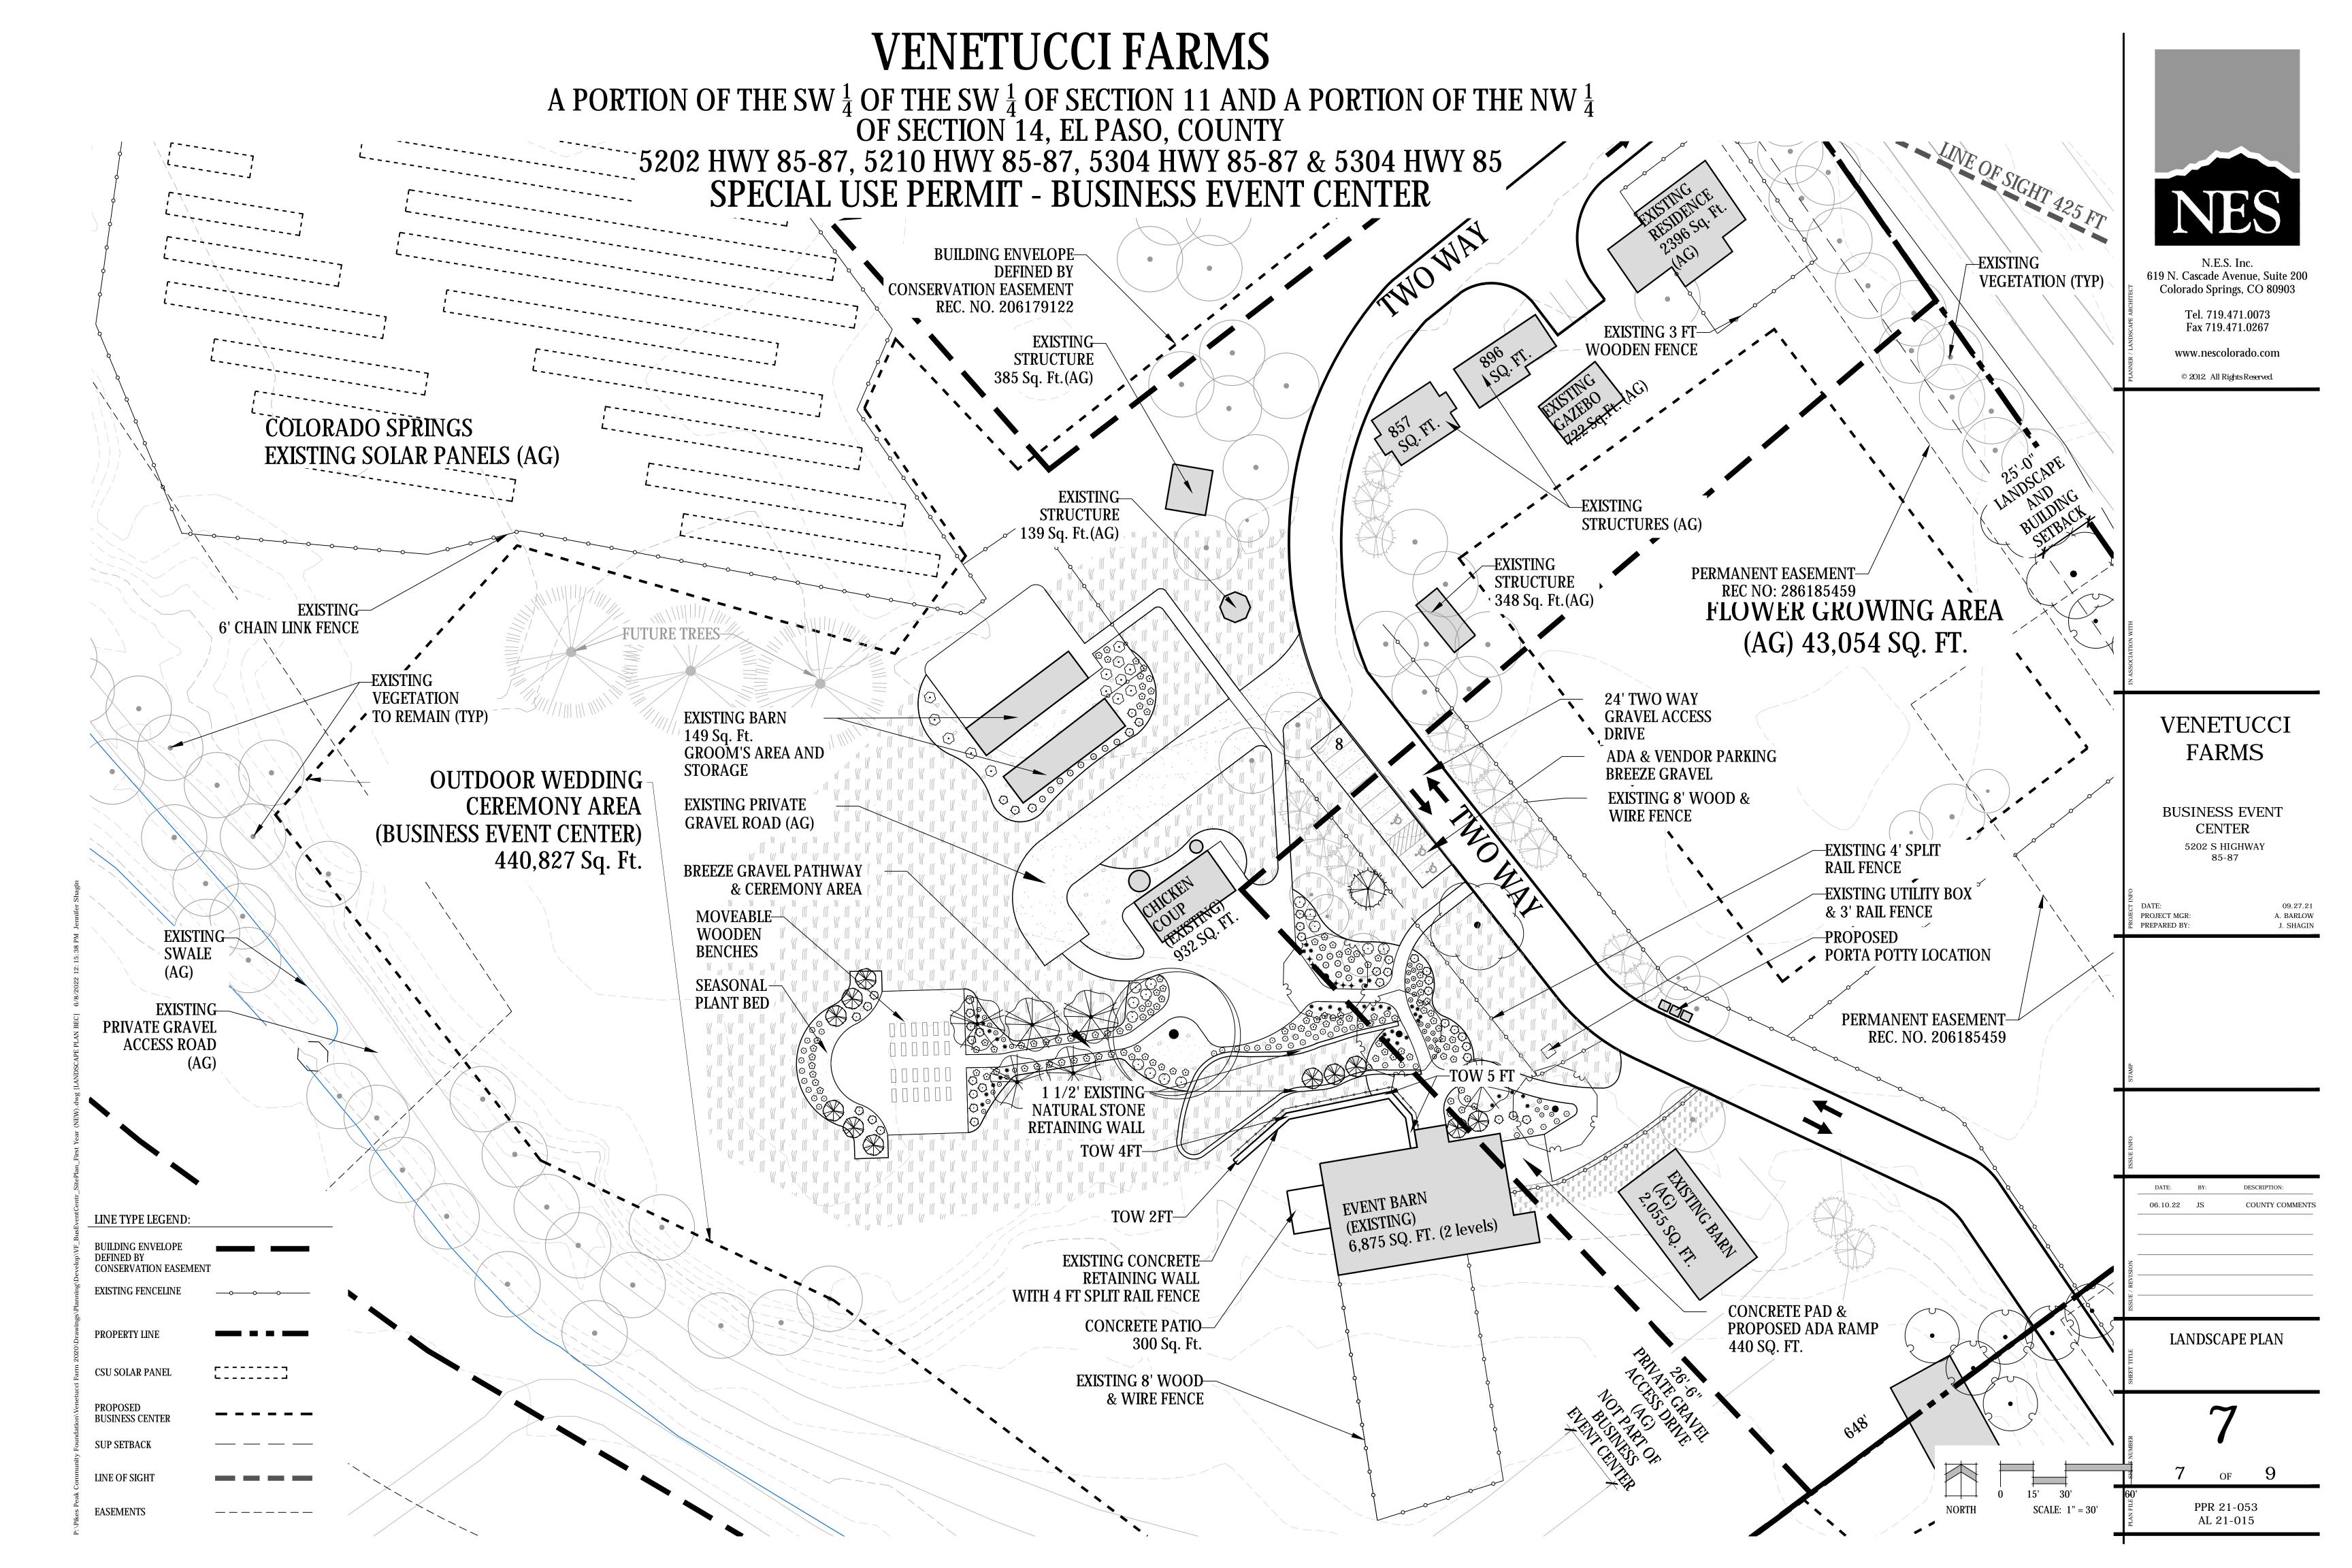

A PORTION OF THE SW  $\frac{1}{4}$  OF THE SW  $\frac{1}{4}$  OF SECTION 11 AND A PORTION OF THE NW  $\frac{1}{4}$  OF SECTION 14, EL PASO, COUNTY 5202 HWY 85-87, 5210 HWY 85-87, 5304 HWY 85-87 & 5304 HWY 85 SPECIAL USE PERMIT - BUSINESS EVENT CENTER

#### SITE DATA

Tax ID Number:

191.47 AC (10.12 AC (440,827 SQ. FT)) -Special Use Permit Area) Development Schedule: Summer 2022 Current Zoning: Current Use: Agriculture & Business Event Center Special Use (440,827 Sq. Ft.) Proposed Use: **Building Setbacks:** Front (East): Rear (West): East (Can Am Highway - Principal Arterial): North & South: West (I-25 - Freeway - Expressway): N/A Auditorium or similar place of Public Assembly (1sp per 100 SQ. FT) 81 sp (8,053 SQ. FT./100 SQ. FT.) Provided:

#### SHEET INDEX

Sheet 1 of 9: Cover Sheet
Sheet 2 of 9: Site Plan
Sheet 3 of 9: Site Utilities Plan
Sheet 4 of 9: Sign Plan
Sheet 5 of 9: Traffic Circulation Plan
Sheet 6 of 9: Landscape Notes and Details
Sheet 7 of 9: Landscape Plan Business Event Center
Sheet 8 of 9: Overall Landscape Plan
Sheet 9 of 9: Adjacent Property owner map