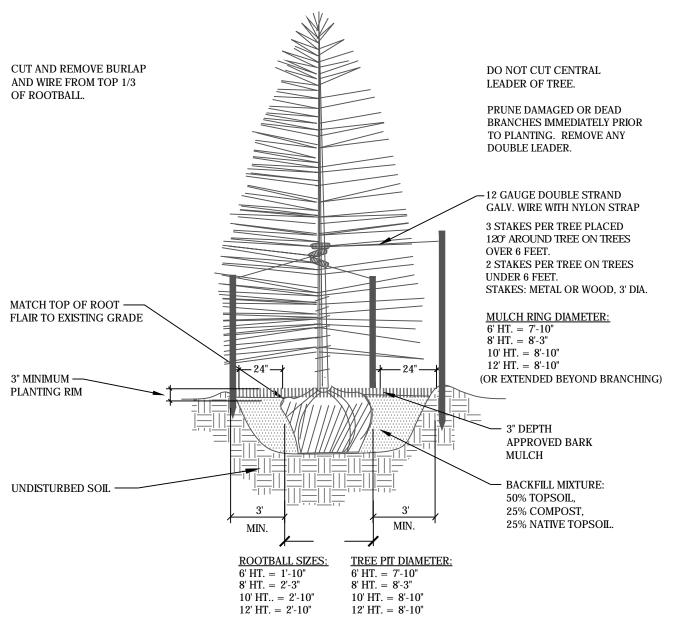

#### LANDSCAPE NOTES

- 1. ALL PRESERVATION AREAS CONTAINING VEGETATION DESIGNATED TO BE PRESERVED, SHALL BE FENCED OFF DURING CONSTRUCTION TO MINIMIZE DISTURBANCE IN THESE AREAS. ALL FENCING SHALL BE INSTALLED AROUND PRESERVED VEGETATION PRIOR TO ANY GRADING ON THE PROPERTY. A 4-FOOT, ORANGE, CONSTRUCTION SAFETY FENCE SHALL BE USED IN THIS APPLICATION
- 2. SOIL AMENDMENT INCORPORATE 3 CUBIC YARDS/1000 S.F. AREA OF CLASS 2 A1 ORGANICS PREMIUM ORGANIC COMPOST ON TALL FESCUE SOD AREAS. INCORPORATE 2 CUBIC YARDS/1000 S.F. AREA OF CLASS 3 COMPOSTED COW MANURE (AGED 1 YEAR) ORGANIC COMPOST TO ALL SEED AREAS. AMENDMENTS MAY CHANGE TO BE BASED ON SOIL ANALYSIS OF FINAL INFILL.
- 3. CONTRACTOR TO UTILIZE STOCKPILED TOPSOIL FROM GRADING OPERATION AS AVAILABLE. TILL INTO TOP
- 4. CONTRACTOR TO APPLY EROSION CONTROL BLANKET TO ALL AREAS WITH 3:1 SLOPES AND GREATER. 5. ALL SOD SHALL BE TALL FESCUE BLEND.
- 6. NO SOD SHALL BE PLANTED ON SLOPES IN EXCESS OF 6:1 GRADIENT.
- 7. FOR ALL SEED AREAS REFER TO SEED MIXES SPECIFIED ON THIS SHEET.
- 8. ALL NATIVE SEED AREAS SHALL HAVE A TEMPORARY ABOVE-GROUND SPRAY IRRIGATION SYSTEM UTILIZED UNTIL SEED IS ESTABLISHED, AND ALL TREES AND SHRUBS WITHIN NATIVE SEED AREAS SHALL HAVE A PERMANENT DRIP IRRIGATION SYSTEM
- 9. A FULLY AUTOMATED SPRINKLER IRRIGATION SYSTEM WILL DRIP IRRIGATE ALL TREE, SHRUB, AND GROUND COVER PLANTINGS, AND SPRAY ALL TALL FESCUE SOD AND LOW ALTERNATIVE TURF AREAS. AN IRRIGATION PLAN WILL BE PREPARED AT A LATER DATE AND WILL INCLUDE AN IRRIGATION SCHEDULE THAT NOTES APPLICATION RATES BASED ON TURF TYPE, RATES FOR NEWLY INSTALLED PLANTS VS. ESTABLISHED PLANTS, AND GENERAL RECOMMENDATIONS REGARDING SEASONAL ADJUSTMENTS.
- 10. NO TREES AND NO PLANTS OVER 2 FEET TALL SHALL BE INSTALLED WITHIN 5 FEET OF ANY FIRE HYDRANTS. 11. ALL PLANTS TO RECEIVE 3 INCH DEPTH OF GORILLA HAIR SHREDDED CEDAR WOOD MULCH UNLESS
- OTHERWISE SPECIFIED. FOLLOW PLANTING DETAILS FOR MULCH RING DIMENSIONS WITHIN ROCK, SOD, 12. COBBLE: 2-3" CRIPPLE CREEK ORE, AT 3-4" DEPTH, AT ALL INTERSECTION CORNERS BETWEEN HANDICAP
- RAMPS. INSTALL GEOTEXTILE FABRIC UNDER ALL COBBLE AREAS. 13. GRAVEL ROCK: 3/4" SADDLEBACK SWIRL GRANITE C&C SAND, AT 3-4" DEPTH. INSTALL GEOTEXTILE
- 14. ALL SHRUB BEDS TO BE ENCLOSED BY SOLID STEEL EDGING, AS A SEPARATOR FROM SOD, SEED, AND
- ALTERNATIVE TURF. SEPARATION BETWEEN SOD AND SEED, AND BETWEEN ALTERNATIVE TURF AND SEED SHALL BE A MOWED STRIP, WITHOUT STEEL EDGING.
- 15. SCHEDULE PLANTS SIZES IN TABLE ARE SUGGESTED. PLANTS TO BE CONSIDERED FOR FULFILLING COUNTY LANDSCAPE REQUIREMENTS SHALL HAVE A MINIMUM CALIPER SIZE (MEASURED SIX INCHES ABOVE GROUND) FOR DECIDUOUS SHADE TREES SHALL BE 1-1/2 INCHES AND FOR DECIDUOUS ORNAMENTAL TREES 1 INCH. EVERGREEN TREES SHALL BE A MINIMUM OF 6 FEET IN HEIGHT ABOVE GROUND. SHRUBS SHALL BE A MINIMUM OF 5 GALLON SIZE.
- 16. ANY FIELD CHANGES OR DEVIATIONS TO THESE PLANS WITHOUT PRIOR COUNTY APPROVAL OF AN AMENDED SITE DEVELOPMENT PLAN MAY RESULT IN A DELAY OF FINAL APPROVAL AND ISSUANCE OF A CERTIFICATE OF OCCUPANCY.
- 17. THESE PLANS ARE FOR COUNTY APPROVALS ONLY AND ARE NOT TO BE UTILIZED FOR CONSTRUCTION 18. EXISTING TREES ON SITE WILL BE PRESERVED AND UTILIZED TOWARDS TREE REQUIREMENTS WHERE POSSIBLE.

| DI ANT | SCHEDUL |
|--------|---------|

| Street Name or                    | Setbacks & Buffe                                      |                                      | eet No. of Trees                               | No. of Evergreen Trees | PLANT SC                                                                                                                                                                                                                                                                                                                                                                                                                                                                                                                                                                                                                                                                                                                                                                                                                                                                                                                                                                                                                                                                                                                                                                                                                                                                                                                                                                                                                                                                                                                                                                                                                                                                                                                                                                                                                                                                                                                                                                                                                                                                                                                       |      |            |                                                                         |               |       |           |      |
|-----------------------------------|-------------------------------------------------------|--------------------------------------|------------------------------------------------|------------------------|--------------------------------------------------------------------------------------------------------------------------------------------------------------------------------------------------------------------------------------------------------------------------------------------------------------------------------------------------------------------------------------------------------------------------------------------------------------------------------------------------------------------------------------------------------------------------------------------------------------------------------------------------------------------------------------------------------------------------------------------------------------------------------------------------------------------------------------------------------------------------------------------------------------------------------------------------------------------------------------------------------------------------------------------------------------------------------------------------------------------------------------------------------------------------------------------------------------------------------------------------------------------------------------------------------------------------------------------------------------------------------------------------------------------------------------------------------------------------------------------------------------------------------------------------------------------------------------------------------------------------------------------------------------------------------------------------------------------------------------------------------------------------------------------------------------------------------------------------------------------------------------------------------------------------------------------------------------------------------------------------------------------------------------------------------------------------------------------------------------------------------|------|------------|-------------------------------------------------------------------------|---------------|-------|-----------|------|
| Zone Boundary                     | Classification Req./Pro                               | •                                    |                                                | Req. (1/3)/ Prov.      | DECIDUOUS TREES                                                                                                                                                                                                                                                                                                                                                                                                                                                                                                                                                                                                                                                                                                                                                                                                                                                                                                                                                                                                                                                                                                                                                                                                                                                                                                                                                                                                                                                                                                                                                                                                                                                                                                                                                                                                                                                                                                                                                                                                                                                                                                                | CODE | <u>QTY</u> | BOTANICAL / COMMON NAME                                                 | <u>HEIGHT</u> | WIDTH | SIZE      | COND |
| CanAm Highway                     | Principal Arterial 25'                                | 2,439 1 / 20'                        |                                                | 41/41                  | \(\cdot \cdot \cdo       | Ap   | 16         | Acer platanoides 'Cleveland' / Cleveland Norway Maple                   | 40`           | 30`   | 1.5" Cal. | B&B  |
| Street Name or Zone Boundary      | Shrub Substitutes<br>Required / Provided              | Width (in Ft.)<br>Req./Prov.         | Percent Ground Plane<br>Veg. Req. / Provided   | (                      | • &                                                                                                                                                                                                                                                                                                                                                                                                                                                                                                                                                                                                                                                                                                                                                                                                                                                                                                                                                                                                                                                                                                                                                                                                                                                                                                                                                                                                                                                                                                                                                                                                                                                                                                                                                                                                                                                                                                                                                                                                                                                                                                                            | Gt   | 4          | Gleditsia triacanthos inermis / Thornless Honey Locust                  | 60`           | 50`   | 1.5" Cal. | B&B  |
| CanAm Highway                     | /                                                     | 25'                                  | 75% / 75%                                      |                        |                                                                                                                                                                                                                                                                                                                                                                                                                                                                                                                                                                                                                                                                                                                                                                                                                                                                                                                                                                                                                                                                                                                                                                                                                                                                                                                                                                                                                                                                                                                                                                                                                                                                                                                                                                                                                                                                                                                                                                                                                                                                                                                                | Qr   | 8          | Quercus robur petraea / English Oak                                     | 70`           | 70    | 1.5" Cal. | B&B  |
| Internal La                       | ndscaping                                             |                                      |                                                | (                      |                                                                                                                                                                                                                                                                                                                                                                                                                                                                                                                                                                                                                                                                                                                                                                                                                                                                                                                                                                                                                                                                                                                                                                                                                                                                                                                                                                                                                                                                                                                                                                                                                                                                                                                                                                                                                                                                                                                                                                                                                                                                                                                                |      |            |                                                                         |               |       |           |      |
| Net Site Area                     | Percent Minimum<br>Internal Area (%)                  | Internal Area<br>Required / Provided | Internal Trees (1/500 SF)<br>Required/Provided |                        |                                                                                                                                                                                                                                                                                                                                                                                                                                                                                                                                                                                                                                                                                                                                                                                                                                                                                                                                                                                                                                                                                                                                                                                                                                                                                                                                                                                                                                                                                                                                                                                                                                                                                                                                                                                                                                                                                                                                                                                                                                                                                                                                | Ta   | 9          | Tilia americana / American Linden                                       | 70`           | 50`   | 1.5" Cal. | B&B  |
| 101,521 SQ. FT.                   | 5%                                                    | 5,076 / 61,556                       | 10 / 10                                        |                        | EVERGREEN TREES                                                                                                                                                                                                                                                                                                                                                                                                                                                                                                                                                                                                                                                                                                                                                                                                                                                                                                                                                                                                                                                                                                                                                                                                                                                                                                                                                                                                                                                                                                                                                                                                                                                                                                                                                                                                                                                                                                                                                                                                                                                                                                                | CODE | <u>QTY</u> | BOTANICAL / COMMON NAME                                                 | <u>HEIGHT</u> | WIDTH | SIZE      | COND |
| Motor Vehi                        | cle Lots                                              |                                      |                                                |                        | Manufactural Company of the Company  | Jw   | 26         | Juniperus scopulorum `Wichita Blue` / Wichita Blue Juniper              | 15`           | 6`    | 6` HT     | B&B  |
| No. of Vehicle<br>Spaces provided | Shade Trees (1/15 Spaces)<br>Required/Provided        | Vehicle Lot Frontages                | 2/3 Length of Frontage (F                      | Γ)                     |                                                                                                                                                                                                                                                                                                                                                                                                                                                                                                                                                                                                                                                                                                                                                                                                                                                                                                                                                                                                                                                                                                                                                                                                                                                                                                                                                                                                                                                                                                                                                                                                                                                                                                                                                                                                                                                                                                                                                                                                                                                                                                                                | Pp   | 15         | Picea pungens 'Glauca' / Colorado Blue Spruce                           | 60`           | 20`   | 6` HT     | B&B  |
| 91<br>Min 3' Screening            | 6 / 6<br>Length of Screening<br>Wall or Berm Provided | 72<br>Percent Ground Plane           | 48 FT                                          |                        | The state of the s | Pn   | 1          | Pinus nigra nigra / Austrian Black Pine                                 | 60`           | 40`   | 6` HT     | B&B  |
| Required/Provided 16'/16'         | Walf or Berm Provided<br>N/A                          | Veg. Req./Prov.<br>75 % / 75%        |                                                |                        | ORNAMENTAL TREES                                                                                                                                                                                                                                                                                                                                                                                                                                                                                                                                                                                                                                                                                                                                                                                                                                                                                                                                                                                                                                                                                                                                                                                                                                                                                                                                                                                                                                                                                                                                                                                                                                                                                                                                                                                                                                                                                                                                                                                                                                                                                                               | CODE | QTY        | BOTANICAL / COMMON NAME                                                 | <u>HEIGHT</u> | WIDTH | SIZE      | COND |
|                                   |                                                       |                                      |                                                |                        |                                                                                                                                                                                                                                                                                                                                                                                                                                                                                                                                                                                                                                                                                                                                                                                                                                                                                                                                                                                                                                                                                                                                                                                                                                                                                                                                                                                                                                                                                                                                                                                                                                                                                                                                                                                                                                                                                                                                                                                                                                                                                                                                | Ms   | 6          | Malus x 'Spring Snow' / Spring Snow Crabapple                           | 25`           | 20`   | 1" Cal.   | B&B  |
|                                   |                                                       |                                      |                                                | !                      |                                                                                                                                                                                                                                                                                                                                                                                                                                                                                                                                                                                                                                                                                                                                                                                                                                                                                                                                                                                                                                                                                                                                                                                                                                                                                                                                                                                                                                                                                                                                                                                                                                                                                                                                                                                                                                                                                                                                                                                                                                                                                                                                | Pc   | 11         | Prunus x cistena / Purple Leaf Sand Cherry                              | 10`           | 8`    | 1" Cal.   | B&B  |
|                                   |                                                       |                                      |                                                |                        | SHRUBS                                                                                                                                                                                                                                                                                                                                                                                                                                                                                                                                                                                                                                                                                                                                                                                                                                                                                                                                                                                                                                                                                                                                                                                                                                                                                                                                                                                                                                                                                                                                                                                                                                                                                                                                                                                                                                                                                                                                                                                                                                                                                                                         | CODE | <u>QTY</u> | BOTANICAL / COMMON NAME                                                 | <u>HEIGHT</u> | WIDTH | SIZE      | COND |
|                                   |                                                       |                                      |                                                |                        | $\odot$                                                                                                                                                                                                                                                                                                                                                                                                                                                                                                                                                                                                                                                                                                                                                                                                                                                                                                                                                                                                                                                                                                                                                                                                                                                                                                                                                                                                                                                                                                                                                                                                                                                                                                                                                                                                                                                                                                                                                                                                                                                                                                                        | Am   | 17         | Achillea millefolium / Common Yarrow                                    | 3`            | 2`    | #1 CONT   |      |
|                                   |                                                       |                                      |                                                |                        | (°)                                                                                                                                                                                                                                                                                                                                                                                                                                                                                                                                                                                                                                                                                                                                                                                                                                                                                                                                                                                                                                                                                                                                                                                                                                                                                                                                                                                                                                                                                                                                                                                                                                                                                                                                                                                                                                                                                                                                                                                                                                                                                                                            | Cs   | 16         | Calamagrostis x acutiflora 'Stricta' / Karl Foerster Feather Reed Grass | 5`            | 3`    | #1 CONT   |      |
|                                   |                                                       |                                      |                                                |                        | $\odot$                                                                                                                                                                                                                                                                                                                                                                                                                                                                                                                                                                                                                                                                                                                                                                                                                                                                                                                                                                                                                                                                                                                                                                                                                                                                                                                                                                                                                                                                                                                                                                                                                                                                                                                                                                                                                                                                                                                                                                                                                                                                                                                        | Dg   | 41         | Deschampsia cespitosa 'Goldtau' / Gold Dew Tufted Hair Grass            | 3`            | 2.5`  | #1 CONT   |      |
|                                   |                                                       |                                      |                                                |                        | $\odot$                                                                                                                                                                                                                                                                                                                                                                                                                                                                                                                                                                                                                                                                                                                                                                                                                                                                                                                                                                                                                                                                                                                                                                                                                                                                                                                                                                                                                                                                                                                                                                                                                                                                                                                                                                                                                                                                                                                                                                                                                                                                                                                        | Ea   | 14         | Ericameria nauseosa nauseosa / Tall Blue Rabbitbrush                    | 5`            | 5`    | #5 CONT   |      |
|                                   |                                                       |                                      |                                                |                        | *                                                                                                                                                                                                                                                                                                                                                                                                                                                                                                                                                                                                                                                                                                                                                                                                                                                                                                                                                                                                                                                                                                                                                                                                                                                                                                                                                                                                                                                                                                                                                                                                                                                                                                                                                                                                                                                                                                                                                                                                                                                                                                                              | Ls2  | 6          | Liatris spicata / Blazing Star                                          | 3`            | 2`    | #1 CONT   |      |
|                                   |                                                       |                                      |                                                |                        | $\odot$                                                                                                                                                                                                                                                                                                                                                                                                                                                                                                                                                                                                                                                                                                                                                                                                                                                                                                                                                                                                                                                                                                                                                                                                                                                                                                                                                                                                                                                                                                                                                                                                                                                                                                                                                                                                                                                                                                                                                                                                                                                                                                                        | Rw   | 41         | Rosa woodsii / Mountain Rose                                            | 5`            | 4`    | #5 CONT   |      |
|                                   |                                                       |                                      |                                                |                        | *                                                                                                                                                                                                                                                                                                                                                                                                                                                                                                                                                                                                                                                                                                                                                                                                                                                                                                                                                                                                                                                                                                                                                                                                                                                                                                                                                                                                                                                                                                                                                                                                                                                                                                                                                                                                                                                                                                                                                                                                                                                                                                                              | Sf   | 41         | Solidago flexicaulis / Zigzag Goldenrod                                 | 3`            | 2`    | #1 CONT   |      |
|                                   |                                                       |                                      |                                                |                        | $\oplus$                                                                                                                                                                                                                                                                                                                                                                                                                                                                                                                                                                                                                                                                                                                                                                                                                                                                                                                                                                                                                                                                                                                                                                                                                                                                                                                                                                                                                                                                                                                                                                                                                                                                                                                                                                                                                                                                                                                                                                                                                                                                                                                       | St   | 18         | Sporobolus heterolepis 'Tara' / Tara Prairie Dropseed                   | 2`            | 2`    | #1 CONT   |      |
|                                   |                                                       |                                      |                                                |                        | DECIDUOUS SHRUBS                                                                                                                                                                                                                                                                                                                                                                                                                                                                                                                                                                                                                                                                                                                                                                                                                                                                                                                                                                                                                                                                                                                                                                                                                                                                                                                                                                                                                                                                                                                                                                                                                                                                                                                                                                                                                                                                                                                                                                                                                                                                                                               | CODE | <u>QTY</u> | BOTANICAL / COMMON NAME                                                 | HEIGHT        | WIDTH | SIZE      | COND |