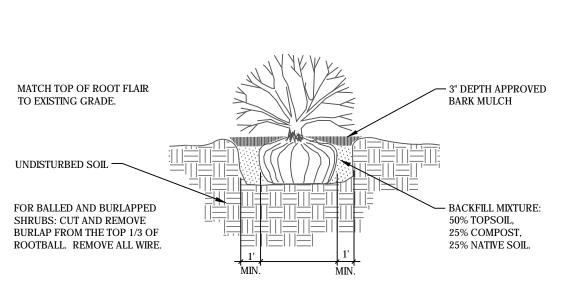

#### LANDSCAPE NOTES

- 1. ALL PRESERVATION AREAS CONTAINING VEGETATION DESIGNATED TO BE PRESERVED, SHALL BE FENCED OFF DURING CONSTRUCTION TO MINIMIZE DISTURBANCE IN THESE AREAS. ALL FENCING SHALL BE INSTALLED AROUND PRESERVED VEGETATION PRIOR TO ANY GRADING ON THE PROPERTY. A 4-FOOT, ORANGE, CONSTRUCTION SAFETY FENCE SHALL BE USED IN THIS APPLICATION
- 2. SOIL AMENDMENT INCORPORATE 3 CUBIC YARDS/1000 S.F. AREA OF CLASS 2 A1 ORGANICS PREMIUM ORGANIC COMPOST ON TALL FESCUE SOD AREAS. INCORPORATE 2 CUBIC YARDS/1000 S.F. AREA OF CLASS 3 COMPOSTED COW MANURE (AGED 1 YEAR) ORGANIC COMPOST TO ALL SEED AREAS. AMENDMENTS MAY CHANGE TO BE BASED ON SOIL ANALYSIS OF FINAL INFILL.
- 3. CONTRACTOR TO UTILIZE STOCKPILED TOPSOIL FROM GRADING OPERATION AS AVAILABLE. TILL INTO TOP
- 4. CONTRACTOR TO APPLY EROSION CONTROL BLANKET TO ALL AREAS WITH 3:1 SLOPES AND GREATER. 5. ALL SOD SHALL BE TALL FESCUE BLEND.
- 6. NO SOD SHALL BE PLANTED ON SLOPES IN EXCESS OF 6:1 GRADIENT.
- 7. FOR ALL SEED AREAS REFER TO SEED MIXES SPECIFIED ON THIS SHEET.
- 8. ALL NATIVE SEED AREAS SHALL HAVE A TEMPORARY ABOVE-GROUND SPRAY IRRIGATION SYSTEM UTILIZED UNTIL SEED IS ESTABLISHED, AND ALL TREES AND SHRUBS WITHIN NATIVE SEED AREAS SHALL HAVE A PERMANENT DRIP IRRIGATION SYSTEM
- 9. A FULLY AUTOMATED SPRINKLER IRRIGATION SYSTEM WILL DRIP IRRIGATE ALL TREE, SHRUB, AND GROUND COVER PLANTINGS, AND SPRAY ALL TALL FESCUE SOD AND LOW ALTERNATIVE TURF AREAS. AN IRRIGATION PLAN WILL BE PREPARED AT A LATER DATE AND WILL INCLUDE AN IRRIGATION SCHEDULE THAT NOTES APPLICATION RATES BASED ON TURF TYPE, RATES FOR NEWLY INSTALLED PLANTS VS. ESTABLISHED PLANTS, AND GENERAL RECOMMENDATIONS REGARDING SEASONAL ADJUSTMENTS.
- 10. NO TREES AND NO PLANTS OVER 2 FEET TALL SHALL BE INSTALLED WITHIN 5 FEET OF ANY FIRE HYDRANTS. 11. ALL PLANTS TO RECEIVE 3 INCH DEPTH OF GORILLA HAIR SHREDDED CEDAR WOOD MULCH UNLESS
- OTHERWISE SPECIFIED. FOLLOW PLANTING DETAILS FOR MULCH RING DIMENSIONS WITHIN ROCK, SOD, 12. COBBLE: 2-3" CRIPPLE CREEK ORE, AT 3-4" DEPTH, AT ALL INTERSECTION CORNERS BETWEEN HANDICAP
- RAMPS. INSTALL GEOTEXTILE FABRIC UNDER ALL COBBLE AREAS. 13. GRAVEL ROCK: 3/4" SADDLEBACK SWIRL GRANITE C&C SAND, AT 3-4" DEPTH. INSTALL GEOTEXTILE
- 14. ALL SHRUB BEDS TO BE ENCLOSED BY SOLID STEEL EDGING, AS A SEPARATOR FROM SOD, SEED, AND
- ALTERNATIVE TURF. SEPARATION BETWEEN SOD AND SEED, AND BETWEEN ALTERNATIVE TURF AND SEED SHALL BE A MOWED STRIP, WITHOUT STEEL EDGING.
- 15. SCHEDULE PLANTS SIZES IN TABLE ARE SUGGESTED. PLANTS TO BE CONSIDERED FOR FULFILLING COUNTY LANDSCAPE REQUIREMENTS SHALL HAVE A MINIMUM CALIPER SIZE (MEASURED SIX INCHES ABOVE GROUND) FOR DECIDUOUS SHADE TREES SHALL BE 1-1/2 INCHES AND FOR DECIDUOUS ORNAMENTAL TREES 1 INCH. EVERGREEN TREES SHALL BE A MINIMUM OF 6 FEET IN HEIGHT ABOVE GROUND. SHRUBS SHALL BE A MINIMUM OF 5 GALLON SIZE.
- 16. ANY FIELD CHANGES OR DEVIATIONS TO THESE PLANS WITHOUT PRIOR COUNTY APPROVAL OF AN AMENDED SITE DEVELOPMENT PLAN MAY RESULT IN A DELAY OF FINAL APPROVAL AND ISSUANCE OF A CERTIFICATE OF OCCUPANCY.
- 17. THESE PLANS ARE FOR COUNTY APPROVALS ONLY AND ARE NOT TO BE UTILIZED FOR CONSTRUCTION 18. EXISTING TREES ON SITE WILL BE PRESERVED AND UTILIZED TOWARDS TREE REQUIREMENTS WHERE POSSIBLE.

Pinus mugo 'White Bud' / White Bud Mugo Pine

EVERGREEN SHRUBS CODE QTY BOTANICAL / COMMON NAME

|              | SHRUB PLANTING DETAIL |
|--------------|-----------------------|
| \ <b>4</b> / |                       |