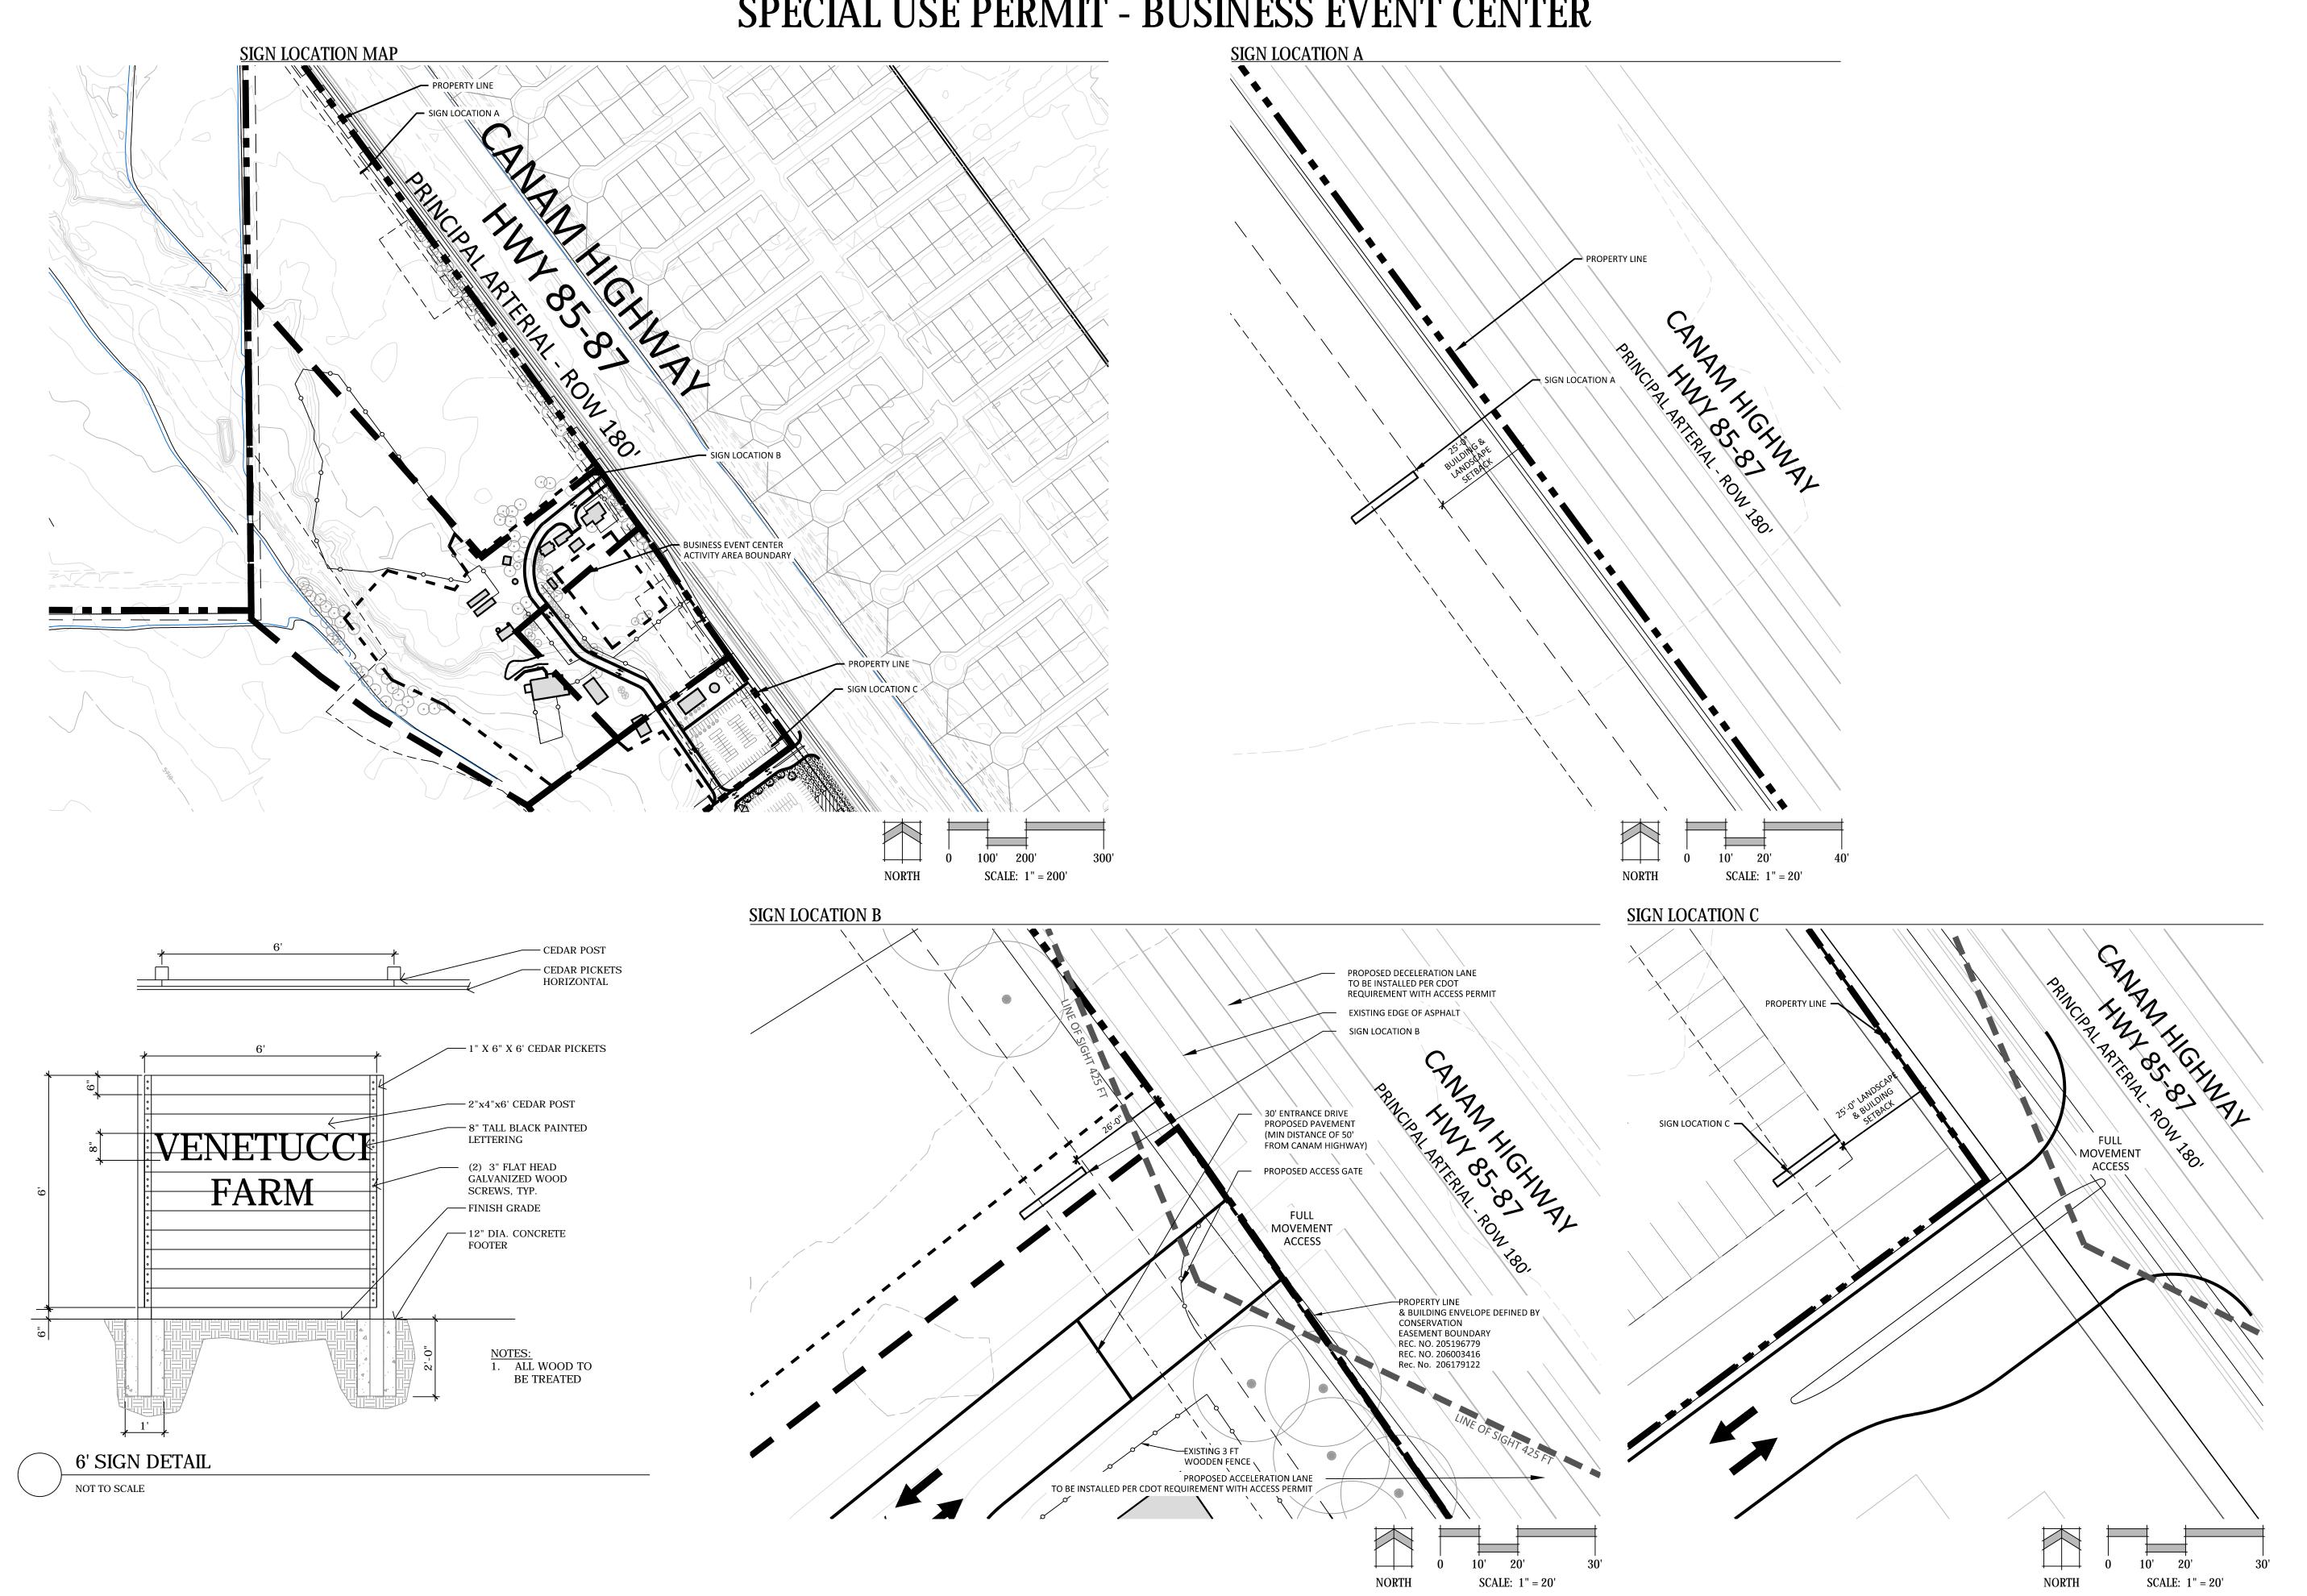

#### ADA/VAN ACCESSIBLE PARKING SIGNS

#### ADA/VAN ACCESSIBLE PARKING SIGNS

ADA & STANDARD PARKING STALL LAYOUT