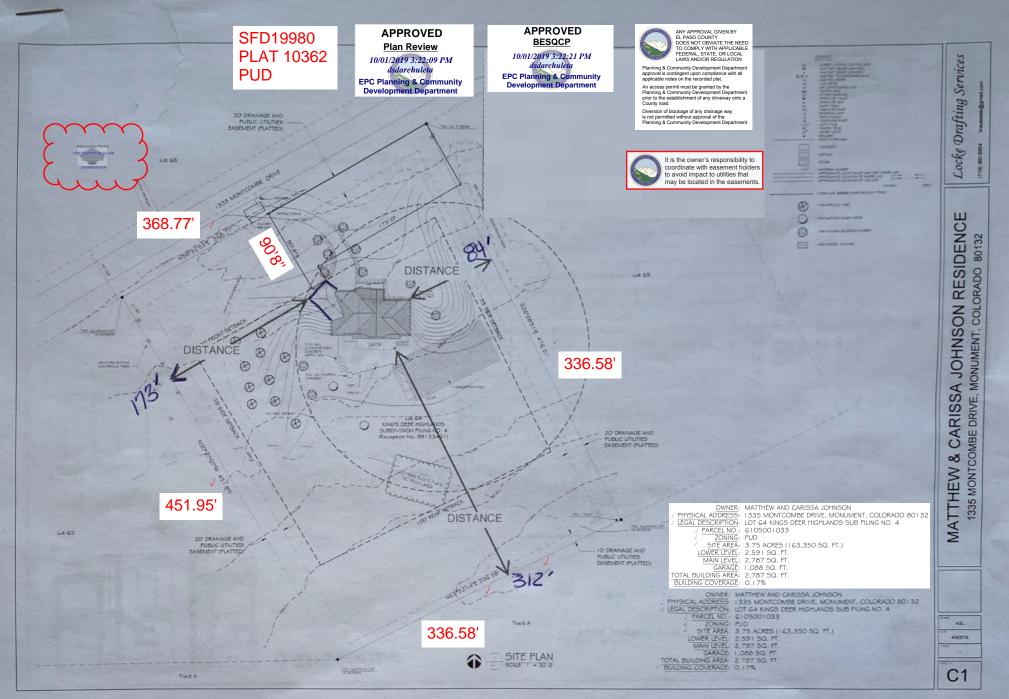

## Address: 1335 MONTCOMBE DR, MONUMENT

d: 24-Jul-2019 (BECKYA)

Parcel: 6105001033 Map #: 070G