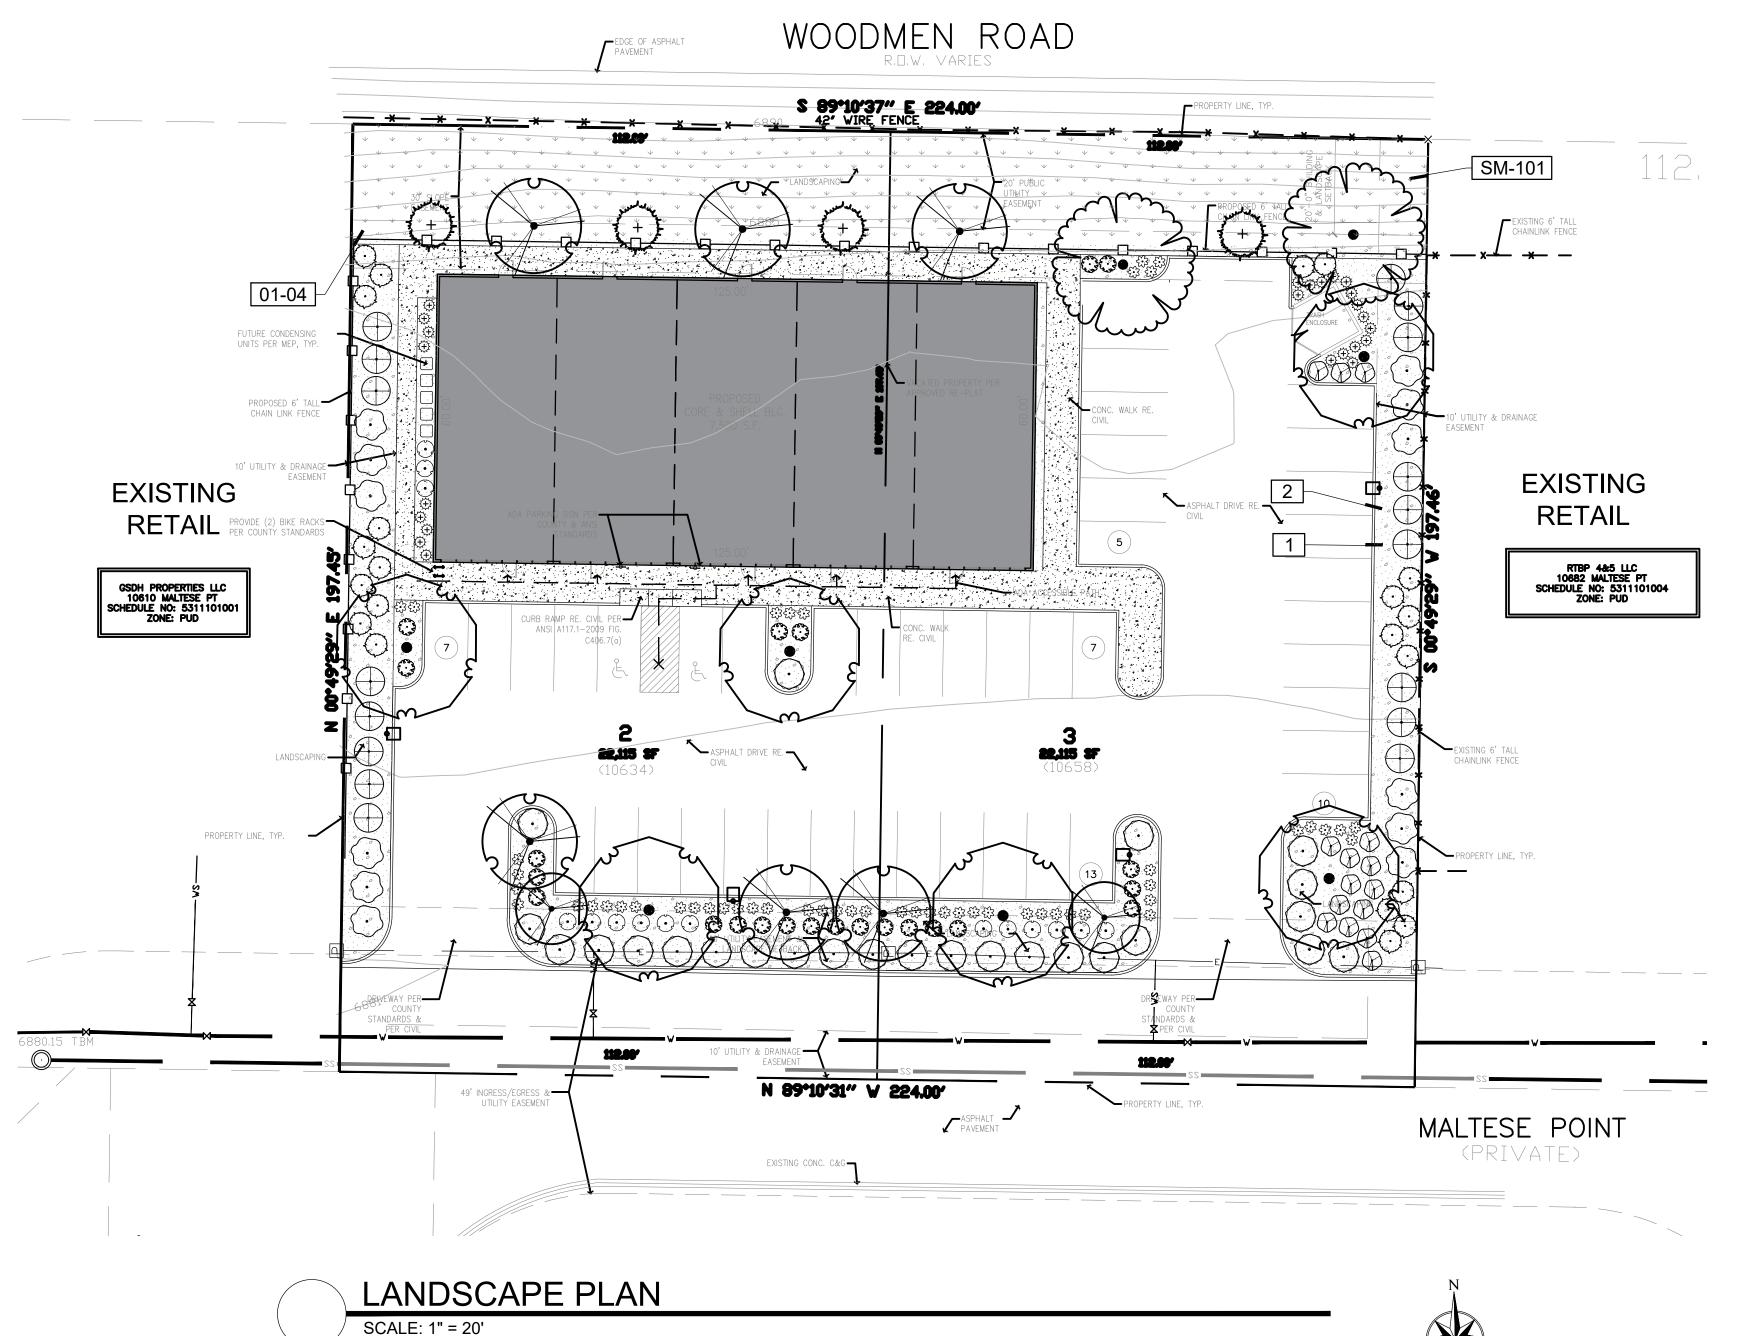

| Street Name or Zone Boundary (elev Woodmen Rd Maltese Pt | Street Classification Minor Arterial Non-arterial         | Setback Width<br><u>Req. / Prov.</u><br>20 / 20 +<br>10 / 10     | Linear<br>Footage<br>224<br>224     | Tree/Feet Required 1 / 25 1 / 30   | No. of Trees<br>Req. / Prov.<br>9 / 9<br>8 / 6         |
|----------------------------------------------------------|-----------------------------------------------------------|------------------------------------------------------------------|-------------------------------------|------------------------------------|--------------------------------------------------------|
| Shrub and Orn. Grass Substitutes 0 / 0 20 / 20           | Setback Plant Abbrev. <u>Denoted on Plan</u>              | Percent Ground P<br>Veg. Req. / Provid<br>75% / 75%<br>75% / 80% | •                                   | ,                                  |                                                        |
| No. of Vehicle Spaces Provided 43                        | Shade Trees (1/15)<br>Required / Provided<br>3 / 3        | Vehicle Lot<br>Frontage (s)<br>Woodmen Rd                        | Length (excludi)                    | of Frontage (ft.)<br>ng driveways) | 2/3 Length<br>of Frontage (ft.)<br>151                 |
| Frontage Screening<br>Provided (LF)<br>185               | Evergreen LF L<br>Req.(50%) / Prov. N                     | _ength of Screening<br>Wall or Berm Provide<br>-                 | Vehicle<br>Abbr. or<br>N/A          | n Plan <u>V</u> e                  | ercent Ground Plane<br>eg. Req. / Provided<br>5% / 80% |
| NTERNAL LANDSCAP                                         | ING                                                       |                                                                  |                                     |                                    |                                                        |
| Net Site Area (SF)<br>(less public R.O.W.)<br>44,230     | Internal Area (%) Red                                     | ernal Area (SF)<br>quired / Provided<br>12 / (2,766)             | Internal Tre<br>Required /<br>4 / 2 | Provided S                         | nternal Trees (1/500 S<br>hrub Sub Req/Prov<br>20 / 20 |
| Internal Plant Abbr.<br>Denoted on Plan<br>IN            | Percent Ground Plane<br>Veg. Req. / Provided<br>75% / 86% | -                                                                |                                     |                                    |                                                        |
| ANDSCAPE BUFFERS                                         | S & SCREENS - N/A                                         |                                                                  |                                     |                                    |                                                        |

# PLAN NOTES:

**PROJECT ADDRESS:** 

**BLDG. SETBACKS:** 

- 1. NO SUBSTITUTIONS WITHOUT PREVIOUS APPROVAL OF LANDSCAPE ARCHITECT. UNAPPROVED DEVIATIONS FROM THIS PLAN WILL BE RECTIFIED AT CONTRACTORS EXPENSE.
- 2. CONTRACTOR TO PROVIDE ANALYSIS OF ANY AMENDMENTS PROPOSED FOR PLANTING AREAS PRIOR TO **INSTALLATION OF SUCH MATERIALS.** 3. NO FABRIC UNDER WOOD MULCH IN ANY AREAS. ALL PLANTS IN ROCK MULCH AREAS TO RECEIVE
- SHREDDED CEDAR MULCH RINGS EQUAL TO THE ROOTBALL OF THE PLANT. MASSING SHALL HAVE
- CONTINUOUS SHREDDED MULCH BANDS. SEE DETAILS SHEET L2.0.
- DRIPLINE TO BE PLACED OVER WEED BARRIER FABRIC AND STAKED ON TOP OF WEED BARRIER.
   WEED BARRIER CUTOUTS FOR PLANTS IN ROCK AREAS SHALL ACCOUNT FOR MATURE SIZE OF PLANTS, AND
- EQUAL AT LEAST THE DIAMETER OF THE ROOTBALL. SEE DETAILS SHEET L2.0 6. ALL EMITTERS PER IRRIGATION PLAN.
- 7. ALL EMITTERS TO BE PLACED AT THE APPROPRIATE LOCATIONS. ALL EMITTERS TO USE MICRO TUBING, STAKES, AND BUG CAPS.
- 8. SEE LANDSCAPE DETAILS SHEET FOR ADDITIONAL NOTES AND DETAILS.'9. RETAIN 10% OF ALL PLANT TAGS PER SPECIES FOR DURATION OF WARRANTY PERIOD.

LOT 2 & 3 ROLLING THUNDER BUSINESS PARK

10634 & 10658 MALTESE POINT PEYTON, CO 80831

**LEGAL DESCRIPTION:** LOT 2 ROLLING THUNDER BUSINESS PARK & LOT 3 ROLLING

THUNDER BUSINESS PARK

**COUNTY ZONING:** PUD (PLANNED UNIT DEVELOPMENT)

**LOT AREA**: 22,115 S.F. & 22,115 S.F. = 44,230 S.F. TOTAL 7,500 S.F. x 44,230 S.F. / 100 = 17% **BLDG. COVERAGE:** 

> FRONT = 20' REAR = 25'

SIDE = 0' LANDSCAPE COVERAGE: 13,227 SF

**HARDSCAPE COVERAGE:** 23,503 SF

| PLANT SCHEDULE                                                                                                                                                                                                                                                                                                                                                                                                                                                                                                                                                                                                                                                                                                                                                                                                                                                                                                                                                                                                                                                                                                                                                                                                                                                                                                                                                                                                                                                                                                                                                                                                                                                                                                                                                                                                                                                                                                                                                                                                                                                                                                                 |      |          |                                                                                                                |        | QTY FOR REFERENCE ONLY.<br>VERIFY ALL COUNTS PER PLAN |  |
|--------------------------------------------------------------------------------------------------------------------------------------------------------------------------------------------------------------------------------------------------------------------------------------------------------------------------------------------------------------------------------------------------------------------------------------------------------------------------------------------------------------------------------------------------------------------------------------------------------------------------------------------------------------------------------------------------------------------------------------------------------------------------------------------------------------------------------------------------------------------------------------------------------------------------------------------------------------------------------------------------------------------------------------------------------------------------------------------------------------------------------------------------------------------------------------------------------------------------------------------------------------------------------------------------------------------------------------------------------------------------------------------------------------------------------------------------------------------------------------------------------------------------------------------------------------------------------------------------------------------------------------------------------------------------------------------------------------------------------------------------------------------------------------------------------------------------------------------------------------------------------------------------------------------------------------------------------------------------------------------------------------------------------------------------------------------------------------------------------------------------------|------|----------|----------------------------------------------------------------------------------------------------------------|--------|-------------------------------------------------------|--|
| TREES                                                                                                                                                                                                                                                                                                                                                                                                                                                                                                                                                                                                                                                                                                                                                                                                                                                                                                                                                                                                                                                                                                                                                                                                                                                                                                                                                                                                                                                                                                                                                                                                                                                                                                                                                                                                                                                                                                                                                                                                                                                                                                                          | CODE | QTY      | BOTANICAL / COMMON NAME                                                                                        | SIZE   | CONTAINER                                             |  |
|                                                                                                                                                                                                                                                                                                                                                                                                                                                                                                                                                                                                                                                                                                                                                                                                                                                                                                                                                                                                                                                                                                                                                                                                                                                                                                                                                                                                                                                                                                                                                                                                                                                                                                                                                                                                                                                                                                                                                                                                                                                                                                                                | АН   | 2        | Acer tataricum `Hot Wings` / Hot Wings Tatarian Maple                                                          | B & B  | 1"Cal                                                 |  |
| $\{\cdot\}$                                                                                                                                                                                                                                                                                                                                                                                                                                                                                                                                                                                                                                                                                                                                                                                                                                                                                                                                                                                                                                                                                                                                                                                                                                                                                                                                                                                                                                                                                                                                                                                                                                                                                                                                                                                                                                                                                                                                                                                                                                                                                                                    | СО   | 2        | Celtis occidentalis / Common Hackberry                                                                         | B & B  | 1.5"Cal                                               |  |
|                                                                                                                                                                                                                                                                                                                                                                                                                                                                                                                                                                                                                                                                                                                                                                                                                                                                                                                                                                                                                                                                                                                                                                                                                                                                                                                                                                                                                                                                                                                                                                                                                                                                                                                                                                                                                                                                                                                                                                                                                                                                                                                                | GTS  | 6        | Gleditsia triacanthos inermis `Shademaster` TM / Shademaster Locust                                            | B & B  | 1.5"Cal                                               |  |
| +                                                                                                                                                                                                                                                                                                                                                                                                                                                                                                                                                                                                                                                                                                                                                                                                                                                                                                                                                                                                                                                                                                                                                                                                                                                                                                                                                                                                                                                                                                                                                                                                                                                                                                                                                                                                                                                                                                                                                                                                                                                                                                                              | PL   | 4        | Pinus leucodermis `Emerald Arrow` / Emerald Arrow Bosnian Pine                                                 | 6` B&B |                                                       |  |
|                                                                                                                                                                                                                                                                                                                                                                                                                                                                                                                                                                                                                                                                                                                                                                                                                                                                                                                                                                                                                                                                                                                                                                                                                                                                                                                                                                                                                                                                                                                                                                                                                                                                                                                                                                                                                                                                                                                                                                                                                                                                                                                                | PCA  | 6        | Pyrus calleryana `Autumn Blaze` / Autumn Blaze Pear                                                            | B & B  | 1"Cal                                                 |  |
| SHRUBS                                                                                                                                                                                                                                                                                                                                                                                                                                                                                                                                                                                                                                                                                                                                                                                                                                                                                                                                                                                                                                                                                                                                                                                                                                                                                                                                                                                                                                                                                                                                                                                                                                                                                                                                                                                                                                                                                                                                                                                                                                                                                                                         | CODE | QTY      | BOTANICAL / COMMON NAME                                                                                        | SIZE   |                                                       |  |
| $\odot$                                                                                                                                                                                                                                                                                                                                                                                                                                                                                                                                                                                                                                                                                                                                                                                                                                                                                                                                                                                                                                                                                                                                                                                                                                                                                                                                                                                                                                                                                                                                                                                                                                                                                                                                                                                                                                                                                                                                                                                                                                                                                                                        | AC   | 25       | Arctostaphylos x coloradoensis `Chieftain` / Manzanita                                                         | 5 gal  |                                                       |  |
|                                                                                                                                                                                                                                                                                                                                                                                                                                                                                                                                                                                                                                                                                                                                                                                                                                                                                                                                                                                                                                                                                                                                                                                                                                                                                                                                                                                                                                                                                                                                                                                                                                                                                                                                                                                                                                                                                                                                                                                                                                                                                                                                | CD   | 15       | Caryopteris x clandonensis `Dark Knight` / Blue Mist Shrub                                                     | 5 gal  |                                                       |  |
|                                                                                                                                                                                                                                                                                                                                                                                                                                                                                                                                                                                                                                                                                                                                                                                                                                                                                                                                                                                                                                                                                                                                                                                                                                                                                                                                                                                                                                                                                                                                                                                                                                                                                                                                                                                                                                                                                                                                                                                                                                                                                                                                | CMF  | 17       | Chamaebatiaria millefolium `Fernbush` / Fernbush                                                               | 5 gal  |                                                       |  |
| $\bigcirc$                                                                                                                                                                                                                                                                                                                                                                                                                                                                                                                                                                                                                                                                                                                                                                                                                                                                                                                                                                                                                                                                                                                                                                                                                                                                                                                                                                                                                                                                                                                                                                                                                                                                                                                                                                                                                                                                                                                                                                                                                                                                                                                     | POD  | 12       | Physocarpus opulifolius `Diablo` / Diablo Ninebark                                                             | 5 gal  |                                                       |  |
| 5 6 3 5 5 5 5 5 5 5 5 5 5 5 5 5 5 5 5 5                                                                                                                                                                                                                                                                                                                                                                                                                                                                                                                                                                                                                                                                                                                                                                                                                                                                                                                                                                                                                                                                                                                                                                                                                                                                                                                                                                                                                                                                                                                                                                                                                                                                                                                                                                                                                                                                                                                                                                                                                                                                                        | POL  | 23       | Physocarpus opulifolius `Little Devil` / Dwarf Purple Ninebark                                                 | 5 gal  |                                                       |  |
|                                                                                                                                                                                                                                                                                                                                                                                                                                                                                                                                                                                                                                                                                                                                                                                                                                                                                                                                                                                                                                                                                                                                                                                                                                                                                                                                                                                                                                                                                                                                                                                                                                                                                                                                                                                                                                                                                                                                                                                                                                                                                                                                | PF   | 15       | Potentilla fruticosa `Goldfinger` / Goldfinger Potentilla                                                      | 5 gal  |                                                       |  |
| <u>GRASSES</u>                                                                                                                                                                                                                                                                                                                                                                                                                                                                                                                                                                                                                                                                                                                                                                                                                                                                                                                                                                                                                                                                                                                                                                                                                                                                                                                                                                                                                                                                                                                                                                                                                                                                                                                                                                                                                                                                                                                                                                                                                                                                                                                 | CODE | QTY      | BOTANICAL / COMMON NAME                                                                                        | SIZE   |                                                       |  |
| €;3                                                                                                                                                                                                                                                                                                                                                                                                                                                                                                                                                                                                                                                                                                                                                                                                                                                                                                                                                                                                                                                                                                                                                                                                                                                                                                                                                                                                                                                                                                                                                                                                                                                                                                                                                                                                                                                                                                                                                                                                                                                                                                                            | ВВ   | 52       | Bouteloua gracilis `Blonde Ambition` / Blue Grama                                                              | 1 gal  |                                                       |  |
| <del>\+\</del> }                                                                                                                                                                                                                                                                                                                                                                                                                                                                                                                                                                                                                                                                                                                                                                                                                                                                                                                                                                                                                                                                                                                                                                                                                                                                                                                                                                                                                                                                                                                                                                                                                                                                                                                                                                                                                                                                                                                                                                                                                                                                                                               | PVD  | 24       | Panicum virgatum `Dallas Blues` / Dallas Blues Switch Grass                                                    | 1 gal  |                                                       |  |
| $\odot$                                                                                                                                                                                                                                                                                                                                                                                                                                                                                                                                                                                                                                                                                                                                                                                                                                                                                                                                                                                                                                                                                                                                                                                                                                                                                                                                                                                                                                                                                                                                                                                                                                                                                                                                                                                                                                                                                                                                                                                                                                                                                                                        | SW   | 21       | Sporobolus wrightii / Big Sacaton                                                                              | 1 gal  |                                                       |  |
| GROUND COVERS                                                                                                                                                                                                                                                                                                                                                                                                                                                                                                                                                                                                                                                                                                                                                                                                                                                                                                                                                                                                                                                                                                                                                                                                                                                                                                                                                                                                                                                                                                                                                                                                                                                                                                                                                                                                                                                                                                                                                                                                                                                                                                                  | CODE | QTY      | BOTANICAL / COMMON NAME                                                                                        | SIZE   |                                                       |  |
| \(\psi\) \(\ | NS   | 5,363 sf | NATIVE LAWN SEED MIX / PAWNEE BUTTES SEED CO NATIVE LAWN MIX 2-3 LBS PER 1000 SQUARE FEET. IRRIGATED SEED MIX. | seed   |                                                       |  |
| MULCHES                                                                                                                                                                                                                                                                                                                                                                                                                                                                                                                                                                                                                                                                                                                                                                                                                                                                                                                                                                                                                                                                                                                                                                                                                                                                                                                                                                                                                                                                                                                                                                                                                                                                                                                                                                                                                                                                                                                                                                                                                                                                                                                        | CODE | QTY      | BOTANICAL / COMMON NAME                                                                                        | SIZE   |                                                       |  |

ROCK MULCH / RIVER ROCK 1"-2"

PERMEABLE WEED BARRIER FABRIC.

PER OWNER APPROVAL. PLACE TO A UNIFORM DEPTH OF 3" OVER

<u>QTY</u>

### REFERENCE NOTES SCHEDULE

DESCRIPTION

| 1      | PLACE SHREDDED CEDAR MULCH AROUND BASE OF ALL PERENNIALS AND GRASSES IN LARGE COBBLE AREAS. MASSED PERENNIALS TO RECEIVE LARGE RING AROUND ENTIRE GROUP (TYP). WOOD MULCH NOT REQUIRED AROUND BASE OF PLANTS LOCATED IN PEA GRAVEL. |            |
|--------|-------------------------------------------------------------------------------------------------------------------------------------------------------------------------------------------------------------------------------------|------------|
| 2      | PLACE PLANTS TO PROVIDE MIN. 2` CLEARANCE FROM BACK OF CURB AT MATURE SPREAD.                                                                                                                                                       |            |
| SYMBOL | DESCRIPTION                                                                                                                                                                                                                         | <u>QTY</u> |
| 01-04  | SEED ALL DISTURBED AREAS WITH NATIVE LAWN MIX UNLESS OTHERWISE NOTED.                                                                                                                                                               |            |
| SYMBOL | ROCK<br>DESCRIPTION                                                                                                                                                                                                                 | QTY        |
| K-101  | GRANITE/MOSS ROCK BOULDERDECORATIVE. 1/2 TON AVG SIZE                                                                                                                                                                               |            |
| SYMBOL | DESCRIPTION                                                                                                                                                                                                                         | <u>QTY</u> |
| SM-101 | ALL SEEDED AREAS TO BE AMENDED AND HYDROSEEDED.                                                                                                                                                                                     |            |