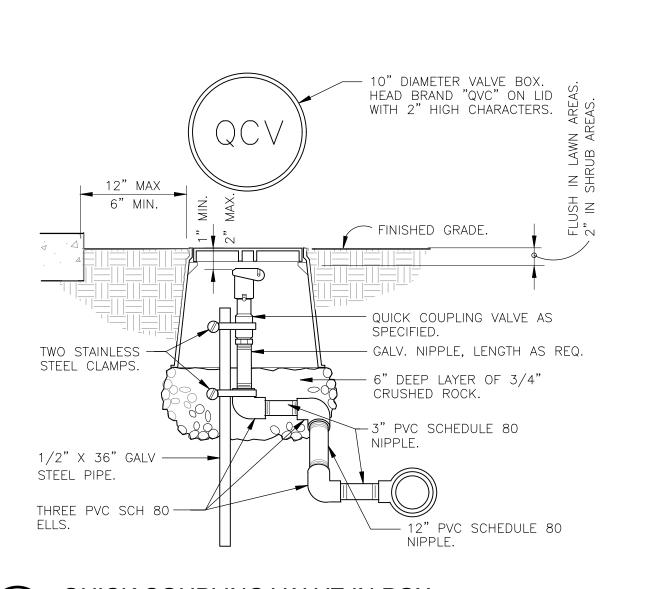

<u>QTY</u> MANUFACTURER/MODEL/DESCRIPTION

1", 1-1/2", 2" PLASTIC INDUSTRIAL VALVES. LOW FLOW

OPERATING CAPABILITY, GLOBE CONFIGURATION.

RAIN BIRD 5-LRC 1" BRASS QUICK-COUPLING VALVE, WITH CORROSION-RESISTANT STAINLESS STEEL SPRING, LOCKING THERMOPLASTIC RUBBER COVER, AND 1-PIECE

MANUAL DRAIN VALVE PROVIDE 10" ROUND BOX WITH 2" VALVE MARKER, PVC ACCESS SLEEVE, AND MINIMUM 6" DEPTH 3/4" WASHED RIVER ROCK SUMP FOR DRAINAGE. PROVIDE 3/4" MXF SCH 40 PVC 90 ELL AND 3/4" X 4" SCH 80 PVC NIPPLE TO SUMP FOR DRAINAGE. USE TEFLON TAPE ON ALL MALE THREADED PVC AND AND ALL NIPPLES