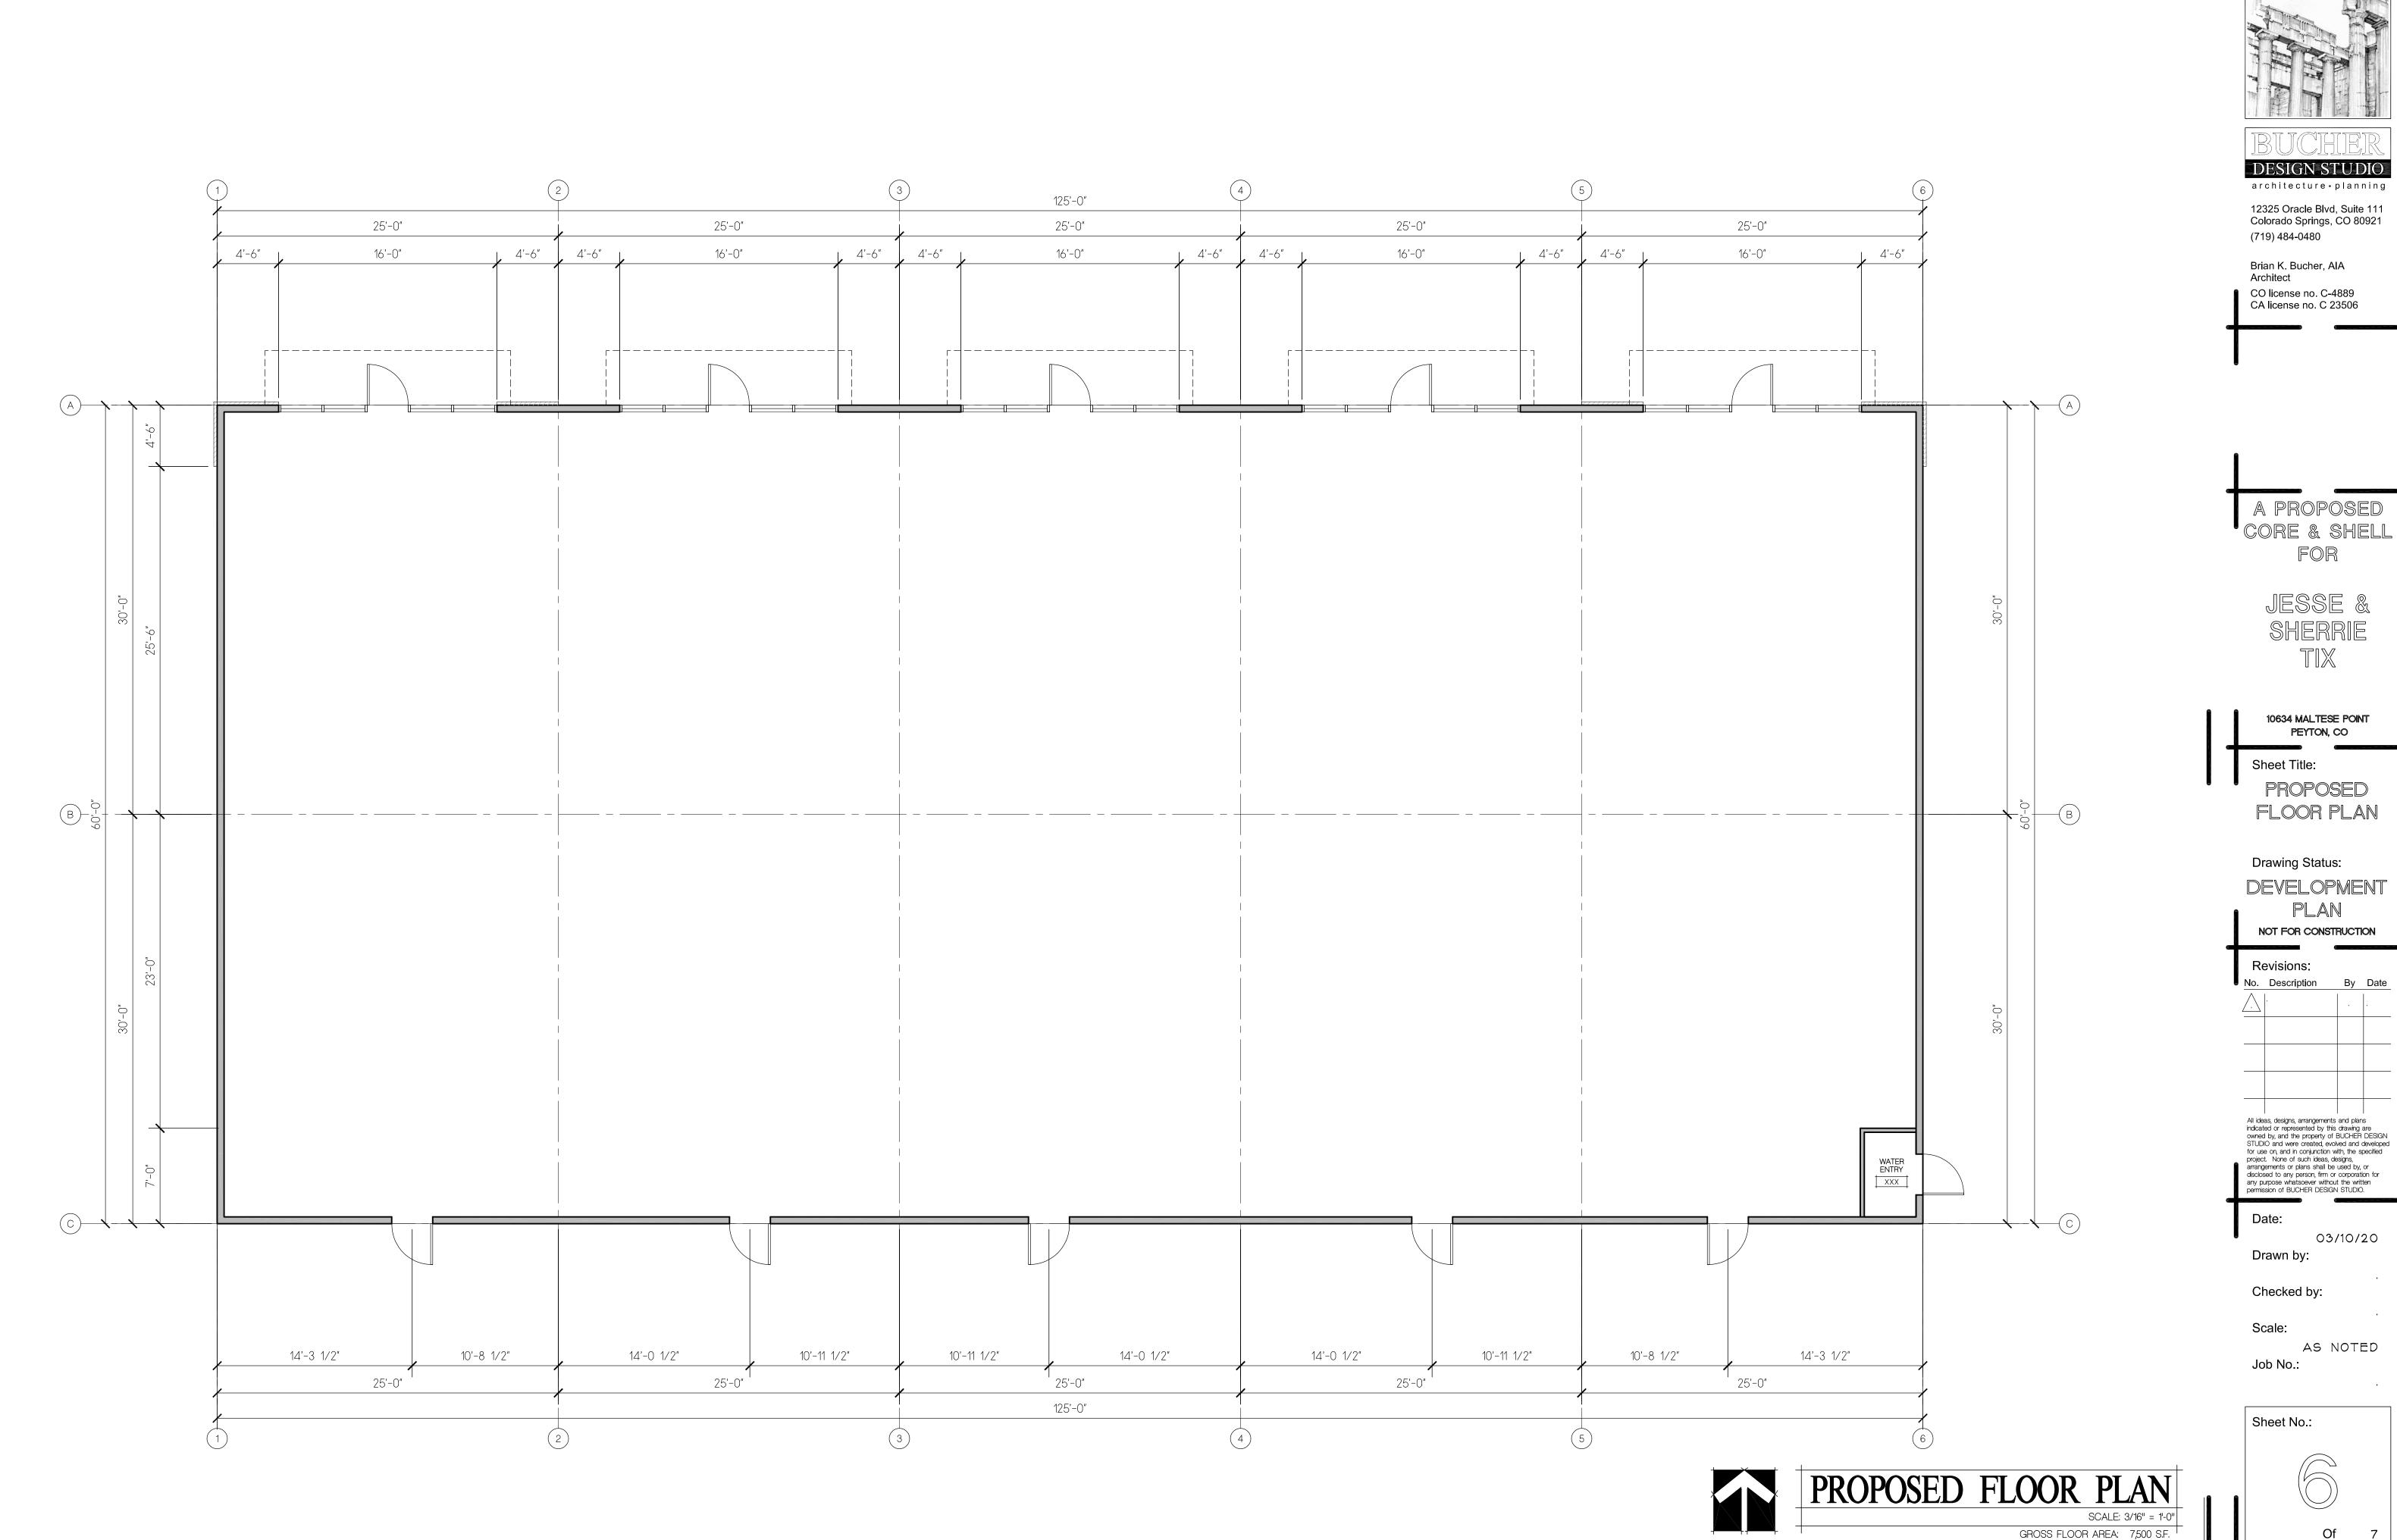

# DRAWING INDEX

| SHT.#     | DESCRIPTION             |
|-----------|-------------------------|
| 1         | SITE PLAN / COVER SHEET |
| 2         | GRADING PLAN            |
| 3 (L1.0)  | LANDSCAPE PLAN          |
| 4 (L2.0)  | LANDSCAPE PLAN          |
| 5 (IR1.0) | IRRIGATION PLAN         |
| 6 (IR2.0  | IRRIGATION PLAN         |
| 7 (E100A) | SITE LIGHTING PLAN      |
| 8         | FLOOR PLAN              |
| 9         | EXTERIOR ELEVATIONS     |
|           |                         |
|           | ·                       |

# VICINITY MAP

PCD FILE NO: PPR 2010 SPECIAL USE FILE NO: AL 208

Copyright © 2018

DESIGN STUDIO architecture • planning 12325 Oracle Blvd., Suite 111

Colorado Springs, CO 80921 (719) 484-0480

Brian K. Bucher, AIA Architect

CO license no. C-4889 CA license no. C 23506

FOR

10634 MALTESE POINT PEYTON, CO

Sheet Title: COVER SHEET

Drawing Status:

DEVELOPMENT

PLAN

NOT FOR CONSTRUCTION

Date:

07/09/2020 Drawn by:

Checked by:

Sheet No.:

Scale: AS NOTED

Job No.:

Of

| 0 | 20 | 40 | 60 |
|---|----|----|----|
|   |    |    |    |
|   |    |    |    |
|   |    |    |    |