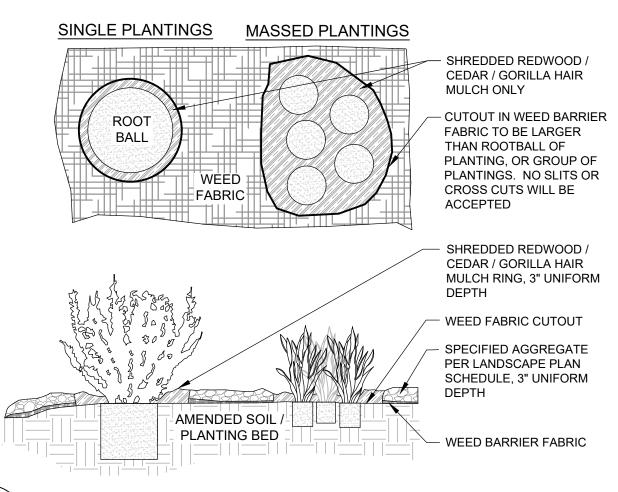

# PLAN NOTES:

**PROJECT ADDRESS:** 

**BLDG. SETBACKS:** 

- 1. NO SUBSTITUTIONS WITHOUT PREVIOUS APPROVAL OF LANDSCAPE ARCHITECT. UNAPPROVED DEVIATIONS FROM THIS PLAN WILL BE RECTIFIED AT CONTRACTORS EXPENSE.
- 2. CONTRACTOR TO PROVIDE ANALYSIS OF ANY AMENDMENTS PROPOSED FOR PLANTING AREAS PRIOR TO **INSTALLATION OF SUCH MATERIALS.** 3. NO FABRIC UNDER WOOD MULCH IN ANY AREAS. ALL PLANTS IN ROCK MULCH AREAS TO RECEIVE
- SHREDDED CEDAR MULCH RINGS EQUAL TO THE ROOTBALL OF THE PLANT. MASSING SHALL HAVE
- CONTINUOUS SHREDDED MULCH BANDS. SEE DETAILS SHEET L2.0.
- DRIPLINE TO BE PLACED OVER WEED BARRIER FABRIC AND STAKED ON TOP OF WEED BARRIER.
   WEED BARRIER CUTOUTS FOR PLANTS IN ROCK AREAS SHALL ACCOUNT FOR MATURE SIZE OF PLANTS, AND
- EQUAL AT LEAST THE DIAMETER OF THE ROOTBALL. SEE DETAILS SHEET L2.0 6. ALL EMITTERS PER IRRIGATION PLAN.
- 7. ALL EMITTERS TO BE PLACED AT THE APPROPRIATE LOCATIONS. ALL EMITTERS TO USE MICRO TUBING, STAKES, AND BUG CAPS.
- 8. SEE LANDSCAPE DETAILS SHEET FOR ADDITIONAL NOTES AND DETAILS.'9. RETAIN 10% OF ALL PLANT TAGS PER SPECIES FOR DURATION OF WARRANTY PERIOD.

FABRIC CUTOUT / WOOD MULCH RING DETAIL

L2.0

NOTES: 1. DO NOT REMOVE OR CUT LEADER.

2 PRUNE ONLY DEAD OR BROKEN BRANCHES IMMEDIATELY PRIOR TO PLANTING.

3. DO NOT REMOVE ANY DOUBLE LEADER, UNLESS OTHERWISE DIRECTED BY OWNERS REPRESENTATIVE.