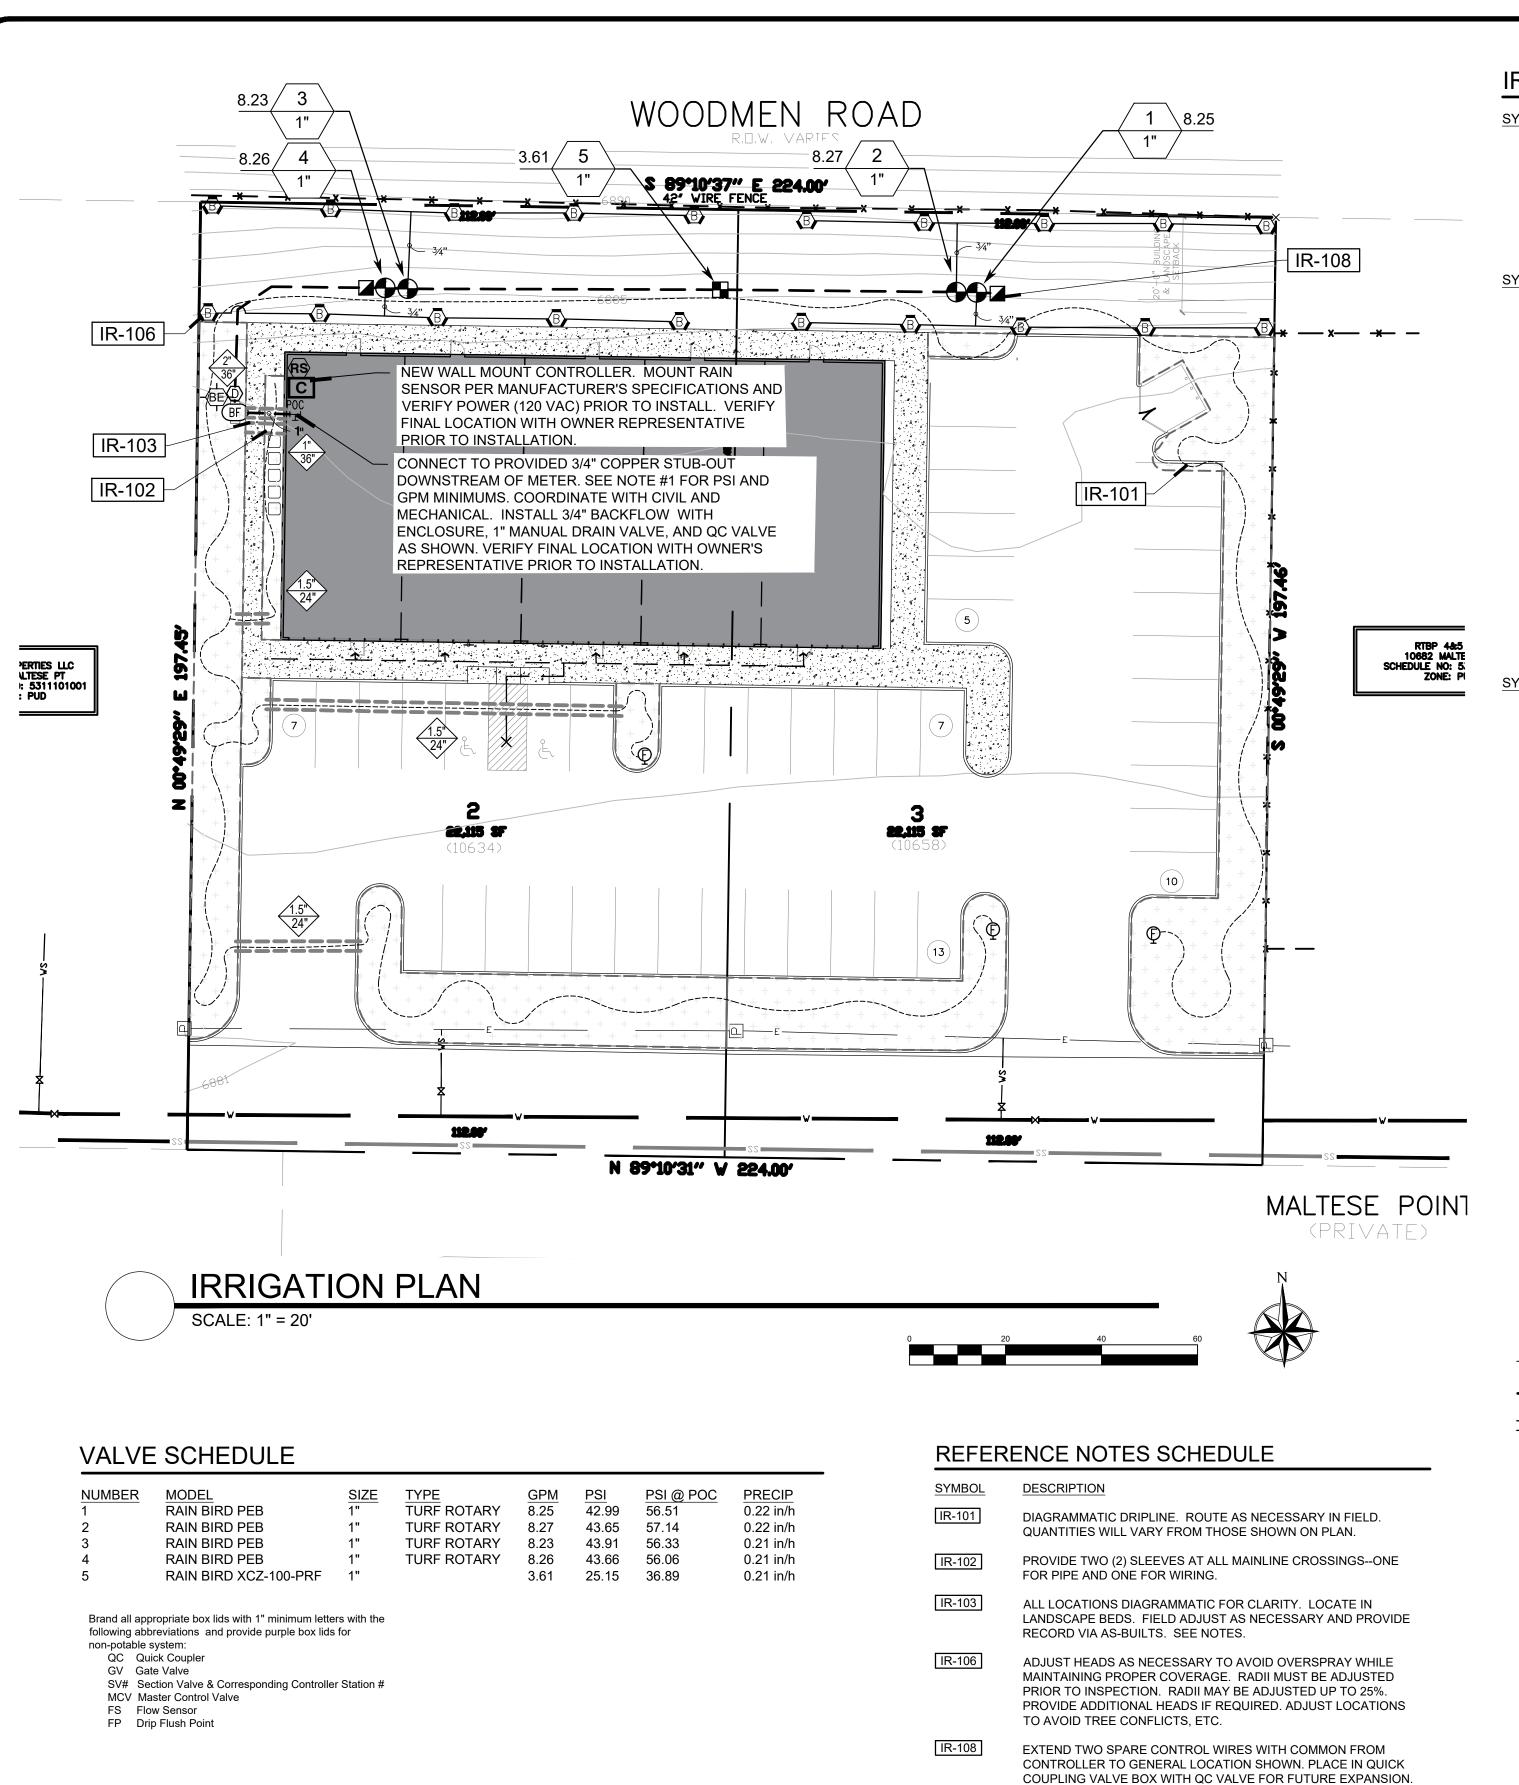

PCD FILE NO: PPR 2010

| IRRIGATION SCHEDULE                     |                                                                                                                                                                                                                                                                                                                                                                                                                                                                                         |            |            |  |  |  |  |
|-----------------------------------------|-----------------------------------------------------------------------------------------------------------------------------------------------------------------------------------------------------------------------------------------------------------------------------------------------------------------------------------------------------------------------------------------------------------------------------------------------------------------------------------------|------------|------------|--|--|--|--|
| SYMBOL                                  | MANUFACTURER/MODEL/DESCRIPTION                                                                                                                                                                                                                                                                                                                                                                                                                                                          | QTY        | <u>PSI</u> |  |  |  |  |
| <b>⟨B⟩√Y⟩√A</b>                         | HUNTER MP3000 PROS-06-CV<br>TURF ROTATOR, 6" (15.24 CM) POP-UP WITH FACTORY<br>INSTALLED CHECK VALVE, PRESSURE REGULATED TO 40<br>PSI (2.76 BAR), MP ROTATOR NOZZLE ON PRS40 BODY.<br>B=BLUE ADJ ARC 90-210, Y=YELLOW ADJ ARC 210-270,<br>A=GRAY 360 ARC.                                                                                                                                                                                                                               | 20         | 40         |  |  |  |  |
| SYMBOL                                  | MANUFACTURER/MODEL/DESCRIPTION                                                                                                                                                                                                                                                                                                                                                                                                                                                          | QTY        |            |  |  |  |  |
|                                         | RAIN BIRD XCZ-100-PRF MEDIUM FLOW DRIP CONTROL KIT, 1" DV VALVE, 1" PRESSURE REGULATING FILTER, 40PSI PRESSURE REGULATOR. 3GPM - 15GPM. USE LOW FLOW MODEL FOR FLOWS UNDER 3 GPM                                                                                                                                                                                                                                                                                                        | 1          |            |  |  |  |  |
| Φ                                       | FLUSH VALVE<br>3/4" PVC BALL VALVE IN 10" VALVE BOX.                                                                                                                                                                                                                                                                                                                                                                                                                                    | 3          |            |  |  |  |  |
| + + + + + + + + + + + + + + + + + + + + | AREA TO RECEIVE DRIP EMITTERS RAIN BIRD XB-PC SINGLE OUTLET, PRESSURE COMPENSATING DRIP EMITTERS. FLOW RATES OF 0.5GPH=BLUE, 1.0GPH=BLACK, AND 2.0GPH=RED. COMES WITH A SELF-PIERCING BARB INLET X BARB OUTLET. Emitter Notes: 0.5 GPH emitters (1 assigned to each 4"pot plant) 1.0 GPH emitters (2 assigned to each 4 HT plant) 1.0 GPH emitters (2 assigned to each 2 gal plant) 1.0 GPH emitters (2 assigned to each 5 gal plant) 1.0 GPH emitters (1 assigned to each 1 gal plant) | 6,437 S.F. |            |  |  |  |  |

<u>QTY</u> MANUFACTURER/MODEL/DESCRIPTION

1", 1-1/2", 2" PLASTIC INDUSTRIAL VALVES. LOW FLOW

OPERATING CAPABILITY, GLOBE CONFIGURATION.

RAIN BIRD 5-LRC 1" BRASS QUICK-COUPLING VALVE, WITH CORROSION-RESISTANT STAINLESS STEEL SPRING, LOCKING THERMOPLASTIC RUBBER COVER, AND 1-PIECE

MANUAL DRAIN VALVE PROVIDE 10" ROUND BOX WITH 2" VALVE MARKER, PVC ACCESS SLEEVE, AND MINIMUM 6" DEPTH 3/4" WASHED RIVER ROCK SUMP FOR DRAINAGE. PROVIDE 3/4" MXF SCH 40 PVC 90 ELL AND 3/4" X 4" SCH 80 PVC NIPPLE TO SUMP FOR DRAINAGE. USE TEFLON TAPE ON ALL MALE THREADED PVC AND AND ALL NIPPLES

FEBCO 825YA 3/4" REDUCED PRESSURE BACKFLOW PREVENTER RAIN BIRD ESP4-SMTEI WITH (1) ESP-SM3 7 STATION INDOOR SMART MODULAR CONTROL SYSTEM FOR RESIDENTIAL AND LIGHT COMMERCIAL USE. WALL

MOUNT, TIPPING BUCKET RAIN SENSOR THAT MEASURES RAINFALL. RAIN BIRD WR2-RFS WIRELESS RAIN/FREEZE SENSOR.

**GUARDSHACK EC-2** GUARDSHACK ECONOCAGE, WITH EP-1 AND FG-1. INSTALL PER MANUFACTURER REQUIREMENTS AND VERIFY LOCKING HARDWARE PRIOR TO TURNOVER.

WATER METER 1" PROVIDE SEPARATE 1" WATER METER IN GENERAL LOCATION SHOWN. COORDINATE WITH CIVIL/MECHANICAL

IRRIGATION LATERAL LINE: PVC CLASS 160 SDR 26 441.2 L.F. - IRRIGATION MAINLINE: PVC CLASS 200 SDR 21 197.0 L.F. \_\_\_\_\_ PIPE SLEEVE: PVC SCHEDULE 40 116.2 L.F.

PIPE SLEEVE SIZE SHALL ALLOW FOR IRRIGATION PIPING AND THEIR RELATED COUPLINGS TO EASILY SLIDE THROUGH SLEEVING MATERIAL. SLEEVES TO BE MINIMUM 2X PIPE DIAMETER UNLESS OTHERWISE NOTED.EXTEND SLEEVES 18 INCHES BEYOND EDGES OF PAVING OR CONSTRUCTION.

Valve Callout — Valve Number Valve Flow

-SLEEVE SIZE -SLEEVE DEPTH Provide seperate 1" wire sleeve along all all mainline crossings, of equal length to length of pipe sleeve