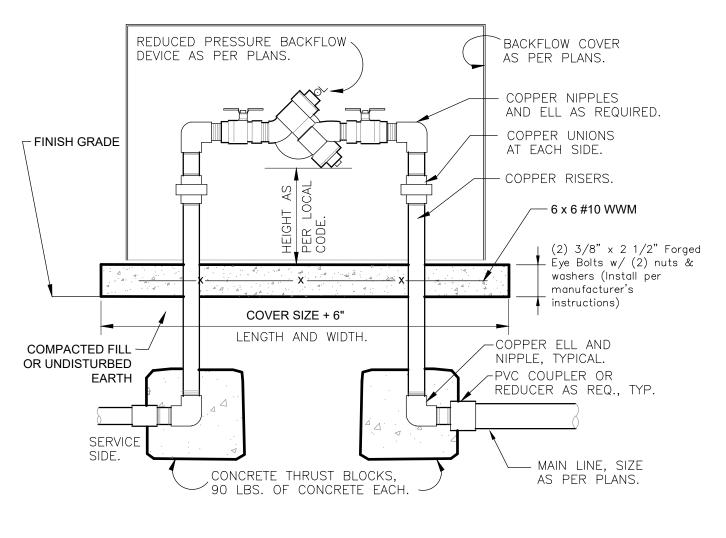

FEBCO 825YA 3/4" REDUCED PRESSURE BACKFLOW PREVENTER RAIN BIRD ESP4-SMTEI WITH (1) ESP-SM3 7 STATION INDOOR SMART MODULAR CONTROL SYSTEM FOR RESIDENTIAL AND LIGHT COMMERCIAL USE. WALL

MOUNT, TIPPING BUCKET RAIN SENSOR THAT MEASURES RAINFALL. RAIN BIRD WR2-RFS WIRELESS RAIN/FREEZE SENSOR.

**GUARDSHACK EC-2** GUARDSHACK ECONOCAGE, WITH EP-1 AND FG-1. INSTALL PER MANUFACTURER REQUIREMENTS AND VERIFY LOCKING HARDWARE PRIOR TO TURNOVER.

WATER METER 1" PROVIDE SEPARATE 1" WATER METER IN GENERAL LOCATION SHOWN. COORDINATE WITH CIVIL/MECHANICAL