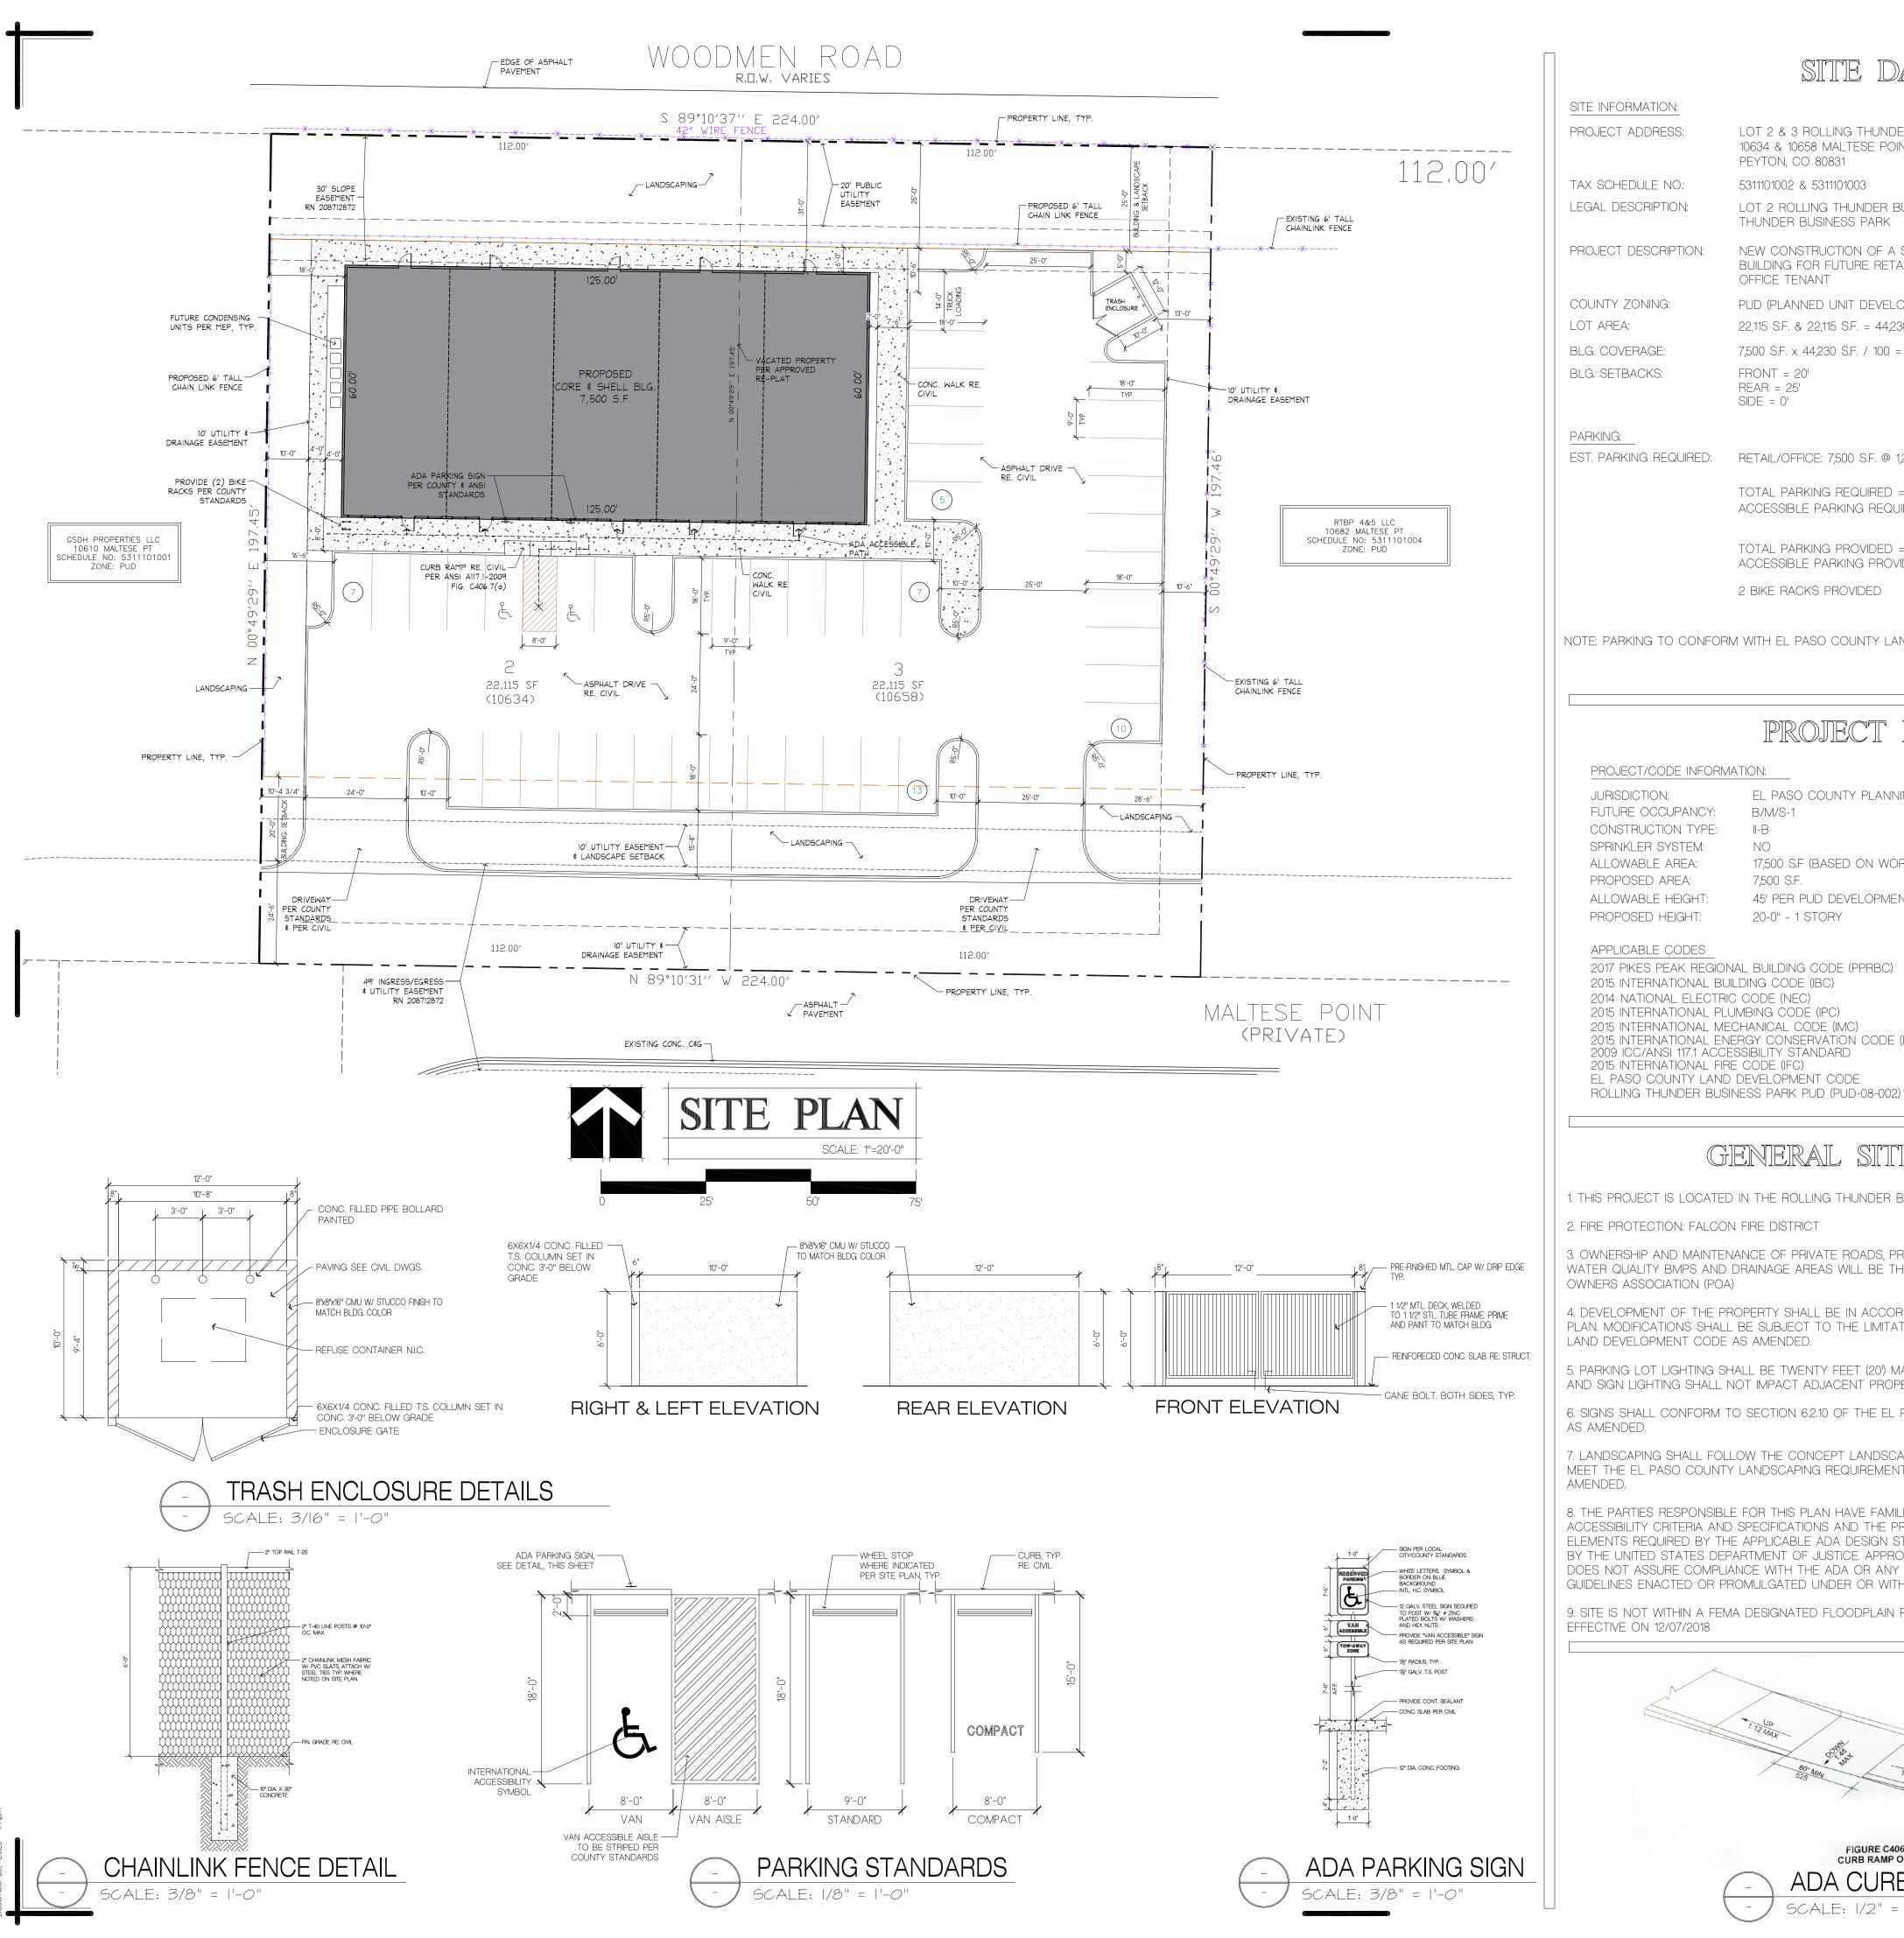

## SITE DATA

SITE INFORMATION:

LOT 2 & 3 ROLLING THUNDER BUSINESS PARK

10634 & 10658 MALTESE POINT PEYTON, CO 80831

TAX SCHEDULE NO.: 5311101002 & 5311101003

LEGAL DESCRIPTION: LOT 2 ROLLING THUNDER BUSINESS PARK & LOT 3 ROLLING

THUNDER BUSINESS PARK

NEW CONSTRUCTION OF A SINGLE STORY CORE & SHELL BUILDING FOR FUTURE RETAIL / GENERAL OFFICE & MEDICAL

OFFICE TENANT

PUD (PLANNED UNIT DEVELOPMENT) 22,115 S.F. & 22,115 S.F. = 44,230 S.F. TOTAL

BLG. COVERAGE: 7,500 S.F. x 44,230 S.F. / 100 = 17%

FRONT = 20'

REAR = 25'SIDE = 0'

PARKING:

EST. PARKING REQUIRED: RETAIL/OFFICE: 7,500 S.F. @ 1,200 S.F. @ 1:200 = 38

TOTAL PARKING REQUIRED = 38 SPACES

ACCESSIBLE PARKING REQUIRED = 2 SPACE (PER 25-55 REQUIREMENT)

TOTAL PARKING PROVIDED = 42 SPACES ACCESSIBLE PARKING PROVIDED = 2 SPACES

2 BIKE RACKS PROVIDED

NOTE: PARKING TO CONFORM WITH EL PASO COUNTY LAND DEVELOPMENT CODE REQUIREMENTS

## PROJECT DATA

PROJECT/CODE INFORMATION:

JURISDICTION: EL PASO COUNTY PLANNING & COMMUNITY DEVELOPMENT

FUTURE OCCUPANCY: B/M/S-1 CONSTRUCTION TYPE:

SPRINKLER SYSTEM:

ALLOWABLE AREA: 17,500 S.F (BASED ON WORST CASE OCCUPANCY GROUP) 7,500 S.F.

45' PER PUD DEVELOPMENT GUIDELINES ALLOWABLE HEIGHT:

PROPOSED HEIGHT: 20-0" - 1 STORY

APPLICABLE CODES

2017 PIKES PEAK REGIONAL BUILDING CODE (PPRBC) 2015 INTERNATIONAL BUILDING CODE (IBC)

2014 NATIONAL ELECTRIC CODE (NEC) 2015 INTERNATIONAL PLUMBING CODE (IPC)

2015 INTERNATIONAL MECHANICAL CODE (IMC) 2015 INTERNATIONAL ENERGY CONSERVATION CODE (IECC)

2009 ICC/ANSI 117.1 ACCESSIBILITY STANDARD

2015 INTERNATIONAL FIRE CODE (IFC) EL PASO COUNTY LAND DEVELOPMENT CODE

# GENERAL SITE NOTES

1. THIS PROJECT IS LOCATED IN THE ROLLING THUNDER BUSINESS PARK PUD (PUD-08-002)

2. FIRE PROTECTION: FALCON FIRE DISTRICT

3. OWNERSHIP AND MAINTENANCE OF PRIVATE ROADS, PRIVATE DETENTION PONDS/PERMANANT WATER QUALITY BMPS AND DRAINAGE AREAS WILL BE THE RESPONSIBILITY OF THE PROPERTY OWNERS ASSOCIATION (POA)

4. DEVELOPMENT OF THE PROPERTY SHALL BE IN ACCORDANCE WITH THE PUD DEVELOPMENT PLAN. MODIFICATIONS SHALL BE SUBJECT TO THE LIMITATIONS CONTAINED IN THE EL PASO COUNTY LAND DEVELOPMENT CODE AS AMENDED.

5. PARKING LOT LIGHTING SHALL BE TWENTY FEET (20') MAXIMUM HEIGHT, ALL WALL PACK, UPWARD AND SIGN LIGHTING SHALL NOT IMPACT ADJACENT PROPERTIES.

6. SIGNS SHALL CONFORM TO SECTION 6.2.10 OF THE EL PASO COUNTY LAND DEVELOPMENT CODE AS AMENDED.

7. LANDSCAPING SHALL FOLLOW THE CONCEPT LANDSCAPE PLAN IN THE APPROVED PUD AND MEET THE EL PASO COUNTY LANDSCAPING REQUIREMENTS IN THE LAND DEVELOPMENT CODE AS

8. THE PARTIES RESPONSIBLE FOR THIS PLAN HAVE FAMILIARIZED THEMSELVES WITH ALL CURRENT ACCESSIBILITY CRITERIA AND SPECIFICATIONS AND THE PROPOSED PLAN REFLECTS ALL SITE ELEMENTS REQUIRED BY THE APPLICABLE ADA DESIGN STANDARDS AND GUIDELINES AS PUBLISHED BY THE UNITED STATES DEPARTMENT OF JUSTICE. APPROVAL OF THIS PLAN BY EL PASO COUNTY DOES NOT ASSURE COMPLIANCE WITH THE ADA OR ANY REGULATIONS OR GUIDELINES ENACTED OR PROMULGATED UNDER OR WITH RESPECT TO SUCH LAWS.

9. SITE IS NOT WITHIN A FEMA DESIGNATED FLOODPLAIN PER FLOOD MAP NUMBER 08041C0535G, EFFECTIVE ON 12/07/2018

OWNER

PLANNER/CIVIL

(719) 593-0173

LANDSCAPE ARCHITECT

JESSE & SHERRIE TIX ERIK S. WATTS, AUTHORIZED REP 12027 NORMA KATE LANE 614 ELKTON DR PEYTON, CO 80931 COLORADO SPRINGS, CO 80907 SHERRIETIX@ICLOUD.COM