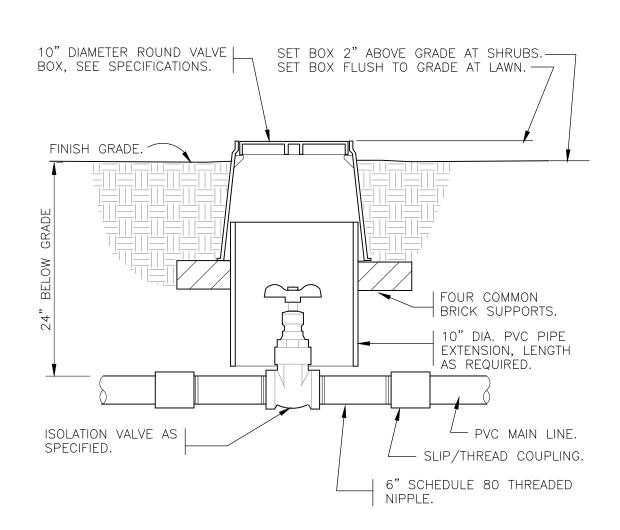

MANUAL DRAIN VALVE PROVIDE 10" ROUND BOX WITH 2" VALVE MARKER, PVC ACCESS SLEEVE, AND MINIMUM 6" DEPTH 3/4" WASHED RIVER ROCK SUMP FOR DRAINAGE. PROVIDE 3/4" MXF SCH 40 PVC 90 ELL AND 3/4" X 4" SCH 80 PVC NIPPLE TO SUMP FOR DRAINAGE. USE TEFLON TAPE ON ALL MALE THREADED PVC AND AND ALL NIPPLES