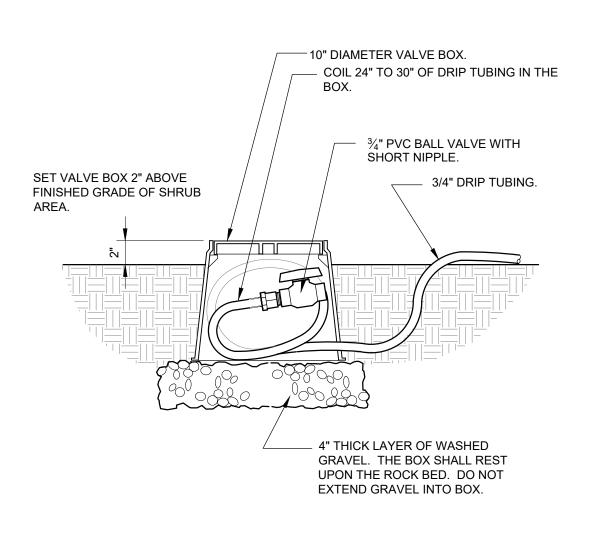

PCD FILE NO: PPR 2010

| IRRIGATION SCHEDULE                     |                                                                                                                                                                                                                                                                                                                                                                                                                                                                                         |            |            |  |  |  |  |
|-----------------------------------------|-----------------------------------------------------------------------------------------------------------------------------------------------------------------------------------------------------------------------------------------------------------------------------------------------------------------------------------------------------------------------------------------------------------------------------------------------------------------------------------------|------------|------------|--|--|--|--|
| SYMBOL                                  | MANUFACTURER/MODEL/DESCRIPTION                                                                                                                                                                                                                                                                                                                                                                                                                                                          | QTY        | <u>PSI</u> |  |  |  |  |
| <b>⟨B⟩√Y⟩√A</b>                         | HUNTER MP3000 PROS-06-CV<br>TURF ROTATOR, 6" (15.24 CM) POP-UP WITH FACTORY<br>INSTALLED CHECK VALVE, PRESSURE REGULATED TO 40<br>PSI (2.76 BAR), MP ROTATOR NOZZLE ON PRS40 BODY.<br>B=BLUE ADJ ARC 90-210, Y=YELLOW ADJ ARC 210-270,<br>A=GRAY 360 ARC.                                                                                                                                                                                                                               | 20         | 40         |  |  |  |  |
| SYMBOL                                  | MANUFACTURER/MODEL/DESCRIPTION                                                                                                                                                                                                                                                                                                                                                                                                                                                          | QTY        |            |  |  |  |  |
|                                         | RAIN BIRD XCZ-100-PRF MEDIUM FLOW DRIP CONTROL KIT, 1" DV VALVE, 1" PRESSURE REGULATING FILTER, 40PSI PRESSURE REGULATOR. 3GPM - 15GPM. USE LOW FLOW MODEL FOR FLOWS UNDER 3 GPM                                                                                                                                                                                                                                                                                                        | 1          |            |  |  |  |  |
| Φ                                       | FLUSH VALVE<br>3/4" PVC BALL VALVE IN 10" VALVE BOX.                                                                                                                                                                                                                                                                                                                                                                                                                                    | 3          |            |  |  |  |  |
| + + + + + + + + + + + + + + + + + + + + | AREA TO RECEIVE DRIP EMITTERS RAIN BIRD XB-PC SINGLE OUTLET, PRESSURE COMPENSATING DRIP EMITTERS. FLOW RATES OF 0.5GPH=BLUE, 1.0GPH=BLACK, AND 2.0GPH=RED. COMES WITH A SELF-PIERCING BARB INLET X BARB OUTLET. Emitter Notes: 0.5 GPH emitters (1 assigned to each 4"pot plant) 1.0 GPH emitters (2 assigned to each 4 HT plant) 1.0 GPH emitters (2 assigned to each 2 gal plant) 1.0 GPH emitters (2 assigned to each 5 gal plant) 1.0 GPH emitters (1 assigned to each 1 gal plant) | 6,437 S.F. |            |  |  |  |  |