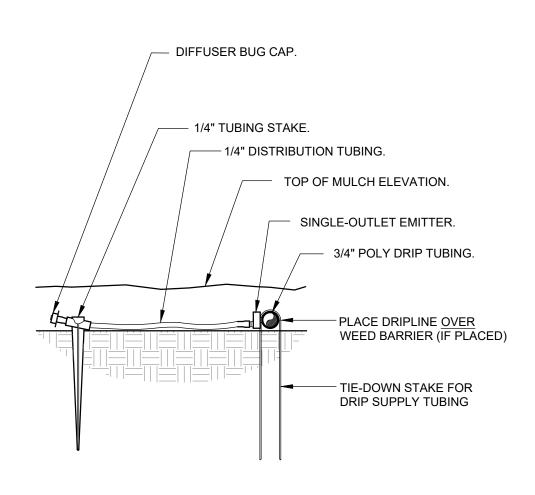

# PLAN NOTES:

**PROJECT ADDRESS:** 

**BLDG. SETBACKS:** 

- 1. NO SUBSTITUTIONS WITHOUT PREVIOUS APPROVAL OF LANDSCAPE ARCHITECT. UNAPPROVED DEVIATIONS FROM THIS PLAN WILL BE RECTIFIED AT CONTRACTORS EXPENSE.
- 2. CONTRACTOR TO PROVIDE ANALYSIS OF ANY AMENDMENTS PROPOSED FOR PLANTING AREAS PRIOR TO **INSTALLATION OF SUCH MATERIALS.** 3. NO FABRIC UNDER WOOD MULCH IN ANY AREAS. ALL PLANTS IN ROCK MULCH AREAS TO RECEIVE
- SHREDDED CEDAR MULCH RINGS EQUAL TO THE ROOTBALL OF THE PLANT. MASSING SHALL HAVE
- CONTINUOUS SHREDDED MULCH BANDS. SEE DETAILS SHEET L2.0.
- DRIPLINE TO BE PLACED OVER WEED BARRIER FABRIC AND STAKED ON TOP OF WEED BARRIER.
   WEED BARRIER CUTOUTS FOR PLANTS IN ROCK AREAS SHALL ACCOUNT FOR MATURE SIZE OF PLANTS, AND
- EQUAL AT LEAST THE DIAMETER OF THE ROOTBALL. SEE DETAILS SHEET L2.0 6. ALL EMITTERS PER IRRIGATION PLAN.
- 7. ALL EMITTERS TO BE PLACED AT THE APPROPRIATE LOCATIONS. ALL EMITTERS TO USE MICRO TUBING, STAKES, AND BUG CAPS.
- 8. SEE LANDSCAPE DETAILS SHEET FOR ADDITIONAL NOTES AND DETAILS.'9. RETAIN 10% OF ALL PLANT TAGS PER SPECIES FOR DURATION OF WARRANTY PERIOD.