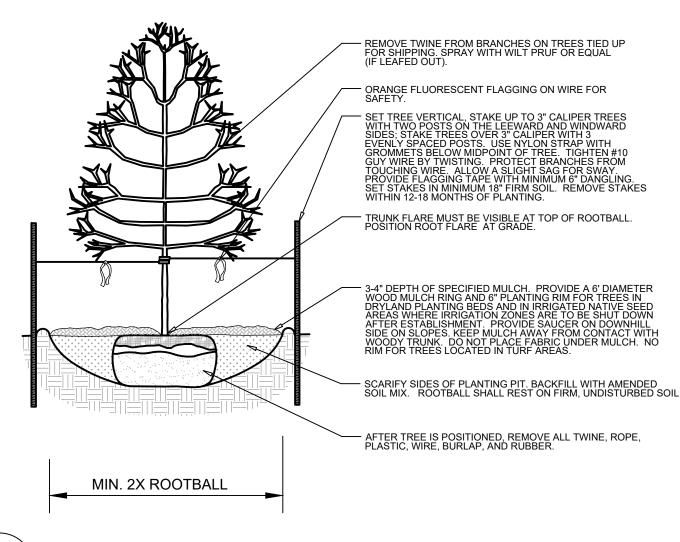

CITY FORESTRY

FOR CURRENT INSECT AND DISEASE RECOMMENDATIONS PRIOR TO PLANTING.

8. ALL TREES TO BE DEEP WATERED AT TIME OF PLANTING.

**EVERGREEN TREE PLANTING DETAIL** L2.0

1. MARK THE NORTH SIDE OF TREE IN THE NURSERY, AND ROTATE TREE TO FACE NORTH AT THE SITE WHENEVER POSSIBLE.

2. AT TIME OF PLANTING, DO NOT REMOVE OR CUT LEADER AND PRUNE ONLY DEAD OR BROKEN BRANCHES, CROSS

BRANCHES, AND WEAK OR NARROW CROTCHES. SOME INTERIOR TWIGS AND LATERAL BRANCHES MAY BE PRUNED.

HOWEVER, DO NOT REMOVE THE TERMINAL BUDS OF BRANCHES THAT EXTEND TO THE EDGE OF THE CROWN. 3. STRUCTURAL PRUNING SHOULD NOT BEGIN UNTIL AFTER ESTABLISHMENT PERIOD, USUALLY TWO GROWING SEASONS.

4. KEEP PLANTS MOIST AND SHADED UNTIL PLANTING.

DO NOT FERTILIZE FOR AT LEAST ONE GROWING SEASON. 6. AMENDED BACKFILL SHALL BE AS STATED ON THIS SHEET.

7. WRAP TRUNK ON EXPOSED SITES AND SPECIES WITH THIN BARK. USE ELECTRICAL OR DUCT TAPE, NOT TWINE. 8. COORDINATE WITH CITY FORESTRY FOR CURRENT INSECT AND DISEASE RECOMMENDATIONS PRIOR TO PLANTING.

9. DEEP WATER ALL PLANTS AT TIME OF PLANTING.

**DECIDUOUS TREE PLANTING DETAIL** \ L2.0

SECTION

SHRUB PLANTING DETAIL

Y Z  $\Box$ Z Y 3  $\infty$ 

PROJ. NO.: DATE: 03.03.20 SCALE: See Sheet DRAWN: JRO

CHKD BY: NAM SHEET L2.0