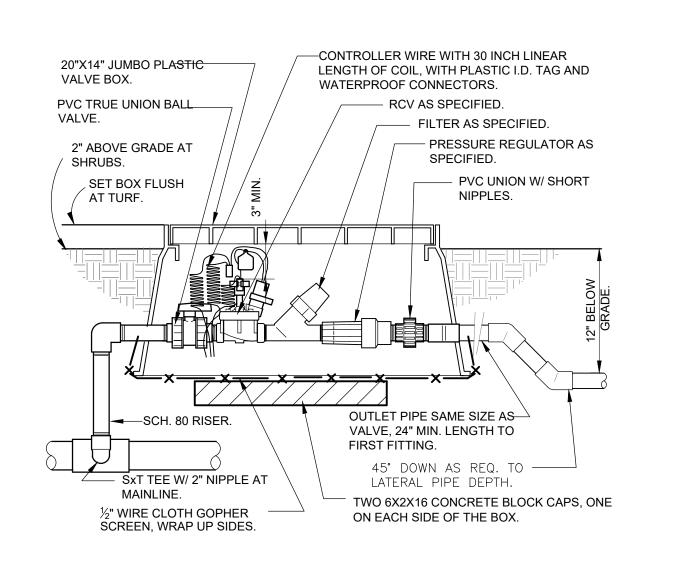

PCD FILE NO: PPR 2010

| IRRIGATION SCHEDULE                     |                                                                                                                                                                                                                                                                                                                                                                                                                                                                                         |            |            |  |  |  |  |
|-----------------------------------------|-----------------------------------------------------------------------------------------------------------------------------------------------------------------------------------------------------------------------------------------------------------------------------------------------------------------------------------------------------------------------------------------------------------------------------------------------------------------------------------------|------------|------------|--|--|--|--|
| SYMBOL                                  | MANUFACTURER/MODEL/DESCRIPTION                                                                                                                                                                                                                                                                                                                                                                                                                                                          | QTY        | <u>PSI</u> |  |  |  |  |
| <b>⟨B⟩√Y⟩√A</b>                         | HUNTER MP3000 PROS-06-CV<br>TURF ROTATOR, 6" (15.24 CM) POP-UP WITH FACTORY<br>INSTALLED CHECK VALVE, PRESSURE REGULATED TO 40<br>PSI (2.76 BAR), MP ROTATOR NOZZLE ON PRS40 BODY.<br>B=BLUE ADJ ARC 90-210, Y=YELLOW ADJ ARC 210-270,<br>A=GRAY 360 ARC.                                                                                                                                                                                                                               | 20         | 40         |  |  |  |  |
| SYMBOL                                  | MANUFACTURER/MODEL/DESCRIPTION                                                                                                                                                                                                                                                                                                                                                                                                                                                          | QTY        |            |  |  |  |  |
|                                         | RAIN BIRD XCZ-100-PRF MEDIUM FLOW DRIP CONTROL KIT, 1" DV VALVE, 1" PRESSURE REGULATING FILTER, 40PSI PRESSURE REGULATOR. 3GPM - 15GPM. USE LOW FLOW MODEL FOR FLOWS UNDER 3 GPM                                                                                                                                                                                                                                                                                                        | 1          |            |  |  |  |  |
| Φ                                       | FLUSH VALVE<br>3/4" PVC BALL VALVE IN 10" VALVE BOX.                                                                                                                                                                                                                                                                                                                                                                                                                                    | 3          |            |  |  |  |  |
| + + + + + + + + + + + + + + + + + + + + | AREA TO RECEIVE DRIP EMITTERS RAIN BIRD XB-PC SINGLE OUTLET, PRESSURE COMPENSATING DRIP EMITTERS. FLOW RATES OF 0.5GPH=BLUE, 1.0GPH=BLACK, AND 2.0GPH=RED. COMES WITH A SELF-PIERCING BARB INLET X BARB OUTLET. Emitter Notes: 0.5 GPH emitters (1 assigned to each 4"pot plant) 1.0 GPH emitters (2 assigned to each 4 HT plant) 1.0 GPH emitters (2 assigned to each 2 gal plant) 1.0 GPH emitters (2 assigned to each 5 gal plant) 1.0 GPH emitters (1 assigned to each 1 gal plant) | 6,437 S.F. |            |  |  |  |  |

<u>QTY</u> MANUFACTURER/MODEL/DESCRIPTION

1", 1-1/2", 2" PLASTIC INDUSTRIAL VALVES. LOW FLOW

OPERATING CAPABILITY, GLOBE CONFIGURATION.

RAIN BIRD 5-LRC 1" BRASS QUICK-COUPLING VALVE, WITH CORROSION-RESISTANT STAINLESS STEEL SPRING, LOCKING THERMOPLASTIC RUBBER COVER, AND 1-PIECE