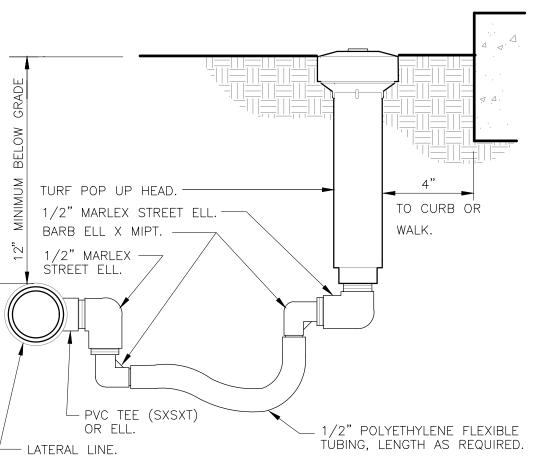

otes:**

This document is for City review and approval only.

This document is not a construction drawing unless stamped by the Landscape Architect of record. Projects require a stamped set of construction documents for landscape improvement installation.

PCD FILE NO: PPR 2010

Z ∞

PROJ. NO.: DATE: 03.03.20 SCALE: See Sheet DRAWN: JRO

CHKD BY: NAM

SHEET IR1.0









1" DRIP VALVE/FILTER/REGULATOR

32 8413.76-23

QUICK COUPLING VALVE IN BOX

DRIP EMITTER DETAIL

32 8413.13-03

SET CONTROLLER 60" ABOVE FINISHED GRADE UNLESS OTHERWISE NOTED. CONTROLLER AS SPECIFIED. --SECURELY BOLT CONTROLLER TO WALL. INSTALL BACKUP BATTERIES AS REQUIRED. GROUND AS PER MFG. SPECIFICATIONS. 1/2" DIAMETER RIGID — STEEL CONDUIT FOR



32 8409.13-01

328406.33-01

RCV WIRES.

USE PVC SCH. 40

BELOW GRADE.







WALL MOUNT CONTROLLER

LONG SWEEP ELL. —

110 VAC ELECTRICAL

SOURCE. INSTALL AS

FINISHED GRADE.

CODES.

PER LOCAL ELECTRICAL

ELECTRIC REMOTE CONTROL VALVE

RP BACKFLOW W/ ENCLOSURE

328409.46-03



**BRASS ISOLATION VALVE** 

PCD FILE NO: PPR 2010

DATE: 03.03.20 SCALE: See Sheet DRAWN: JRO CHKD BY: NAM SHEET IR2.0

PROJ. NO.:

另

4

NE NE

BUS

THUNDER

ROLLING

3,

**∞** 

TURF SPRAY FLEX ASSEMBLY



32 8406.13-01

32 8413.49-03