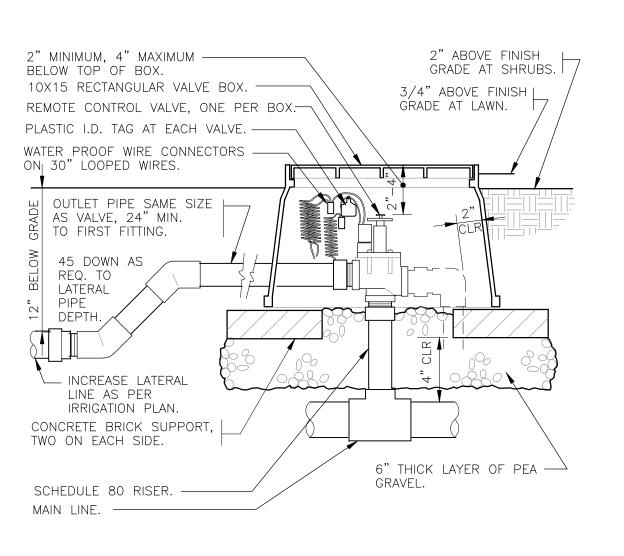

es:**

This document is for City review and approval only.

This document is not a construction drawing unless stamped by the Landscape Architect of record. Projects require a stamped set of construction documents for landscape improvement installation.

PCD FILE NO: PPR 2010

Z ∞

PROJ. NO.: DATE: 03.03.20 SCALE: See Sheet DRAWN: JRO

CHKD BY: NAM

SHEET IR1.0









1" DRIP VALVE/FILTER/REGULATOR

32 8413.76-23

QUICK COUPLING VALVE IN BOX

DRIP EMITTER DETAIL

32 8413.13-03

SET CONTROLLER 60" ABOVE FINISHED GRADE UNLESS OTHERWISE NOTED. CONTROLLER AS SPECIFIED. --SECURELY BOLT CONTROLLER TO WALL. INSTALL BACKUP BATTERIES AS REQUIRED. GROUND AS PER MFG. SPECIFICATIONS. 1/2" DIAMETER RIGID — STEEL CONDUIT FOR



32 8409.13-01

328406.33-01

RCV WIRES.

USE PVC SCH. 40

BELOW GRADE.







WALL MOUNT CONTROLLER

LONG SWEEP ELL. —

110 VAC ELECTRICAL

SOURCE. INSTALL AS

FINISHED GRADE.

CODES.

PER LOCAL ELECTRICAL

ELECTRIC REMOTE CONTROL VALVE

RP BACKFLOW W/ ENCLOSURE

328409.46-03



**BRASS ISOLATION VALVE** 

PCD FILE NO: PPR 2010

DATE: 03.03.20 SCALE: See Sheet DRAWN: JRO CHKD BY: NAM SHEET IR2.0

PROJ. NO.:

另

4

NE NE

BUS

THUNDER

ROLLING

3,

**∞** 

TURF SPRAY FLEX ASSEMBLY



32 8406.13-01

32 8413.49-03