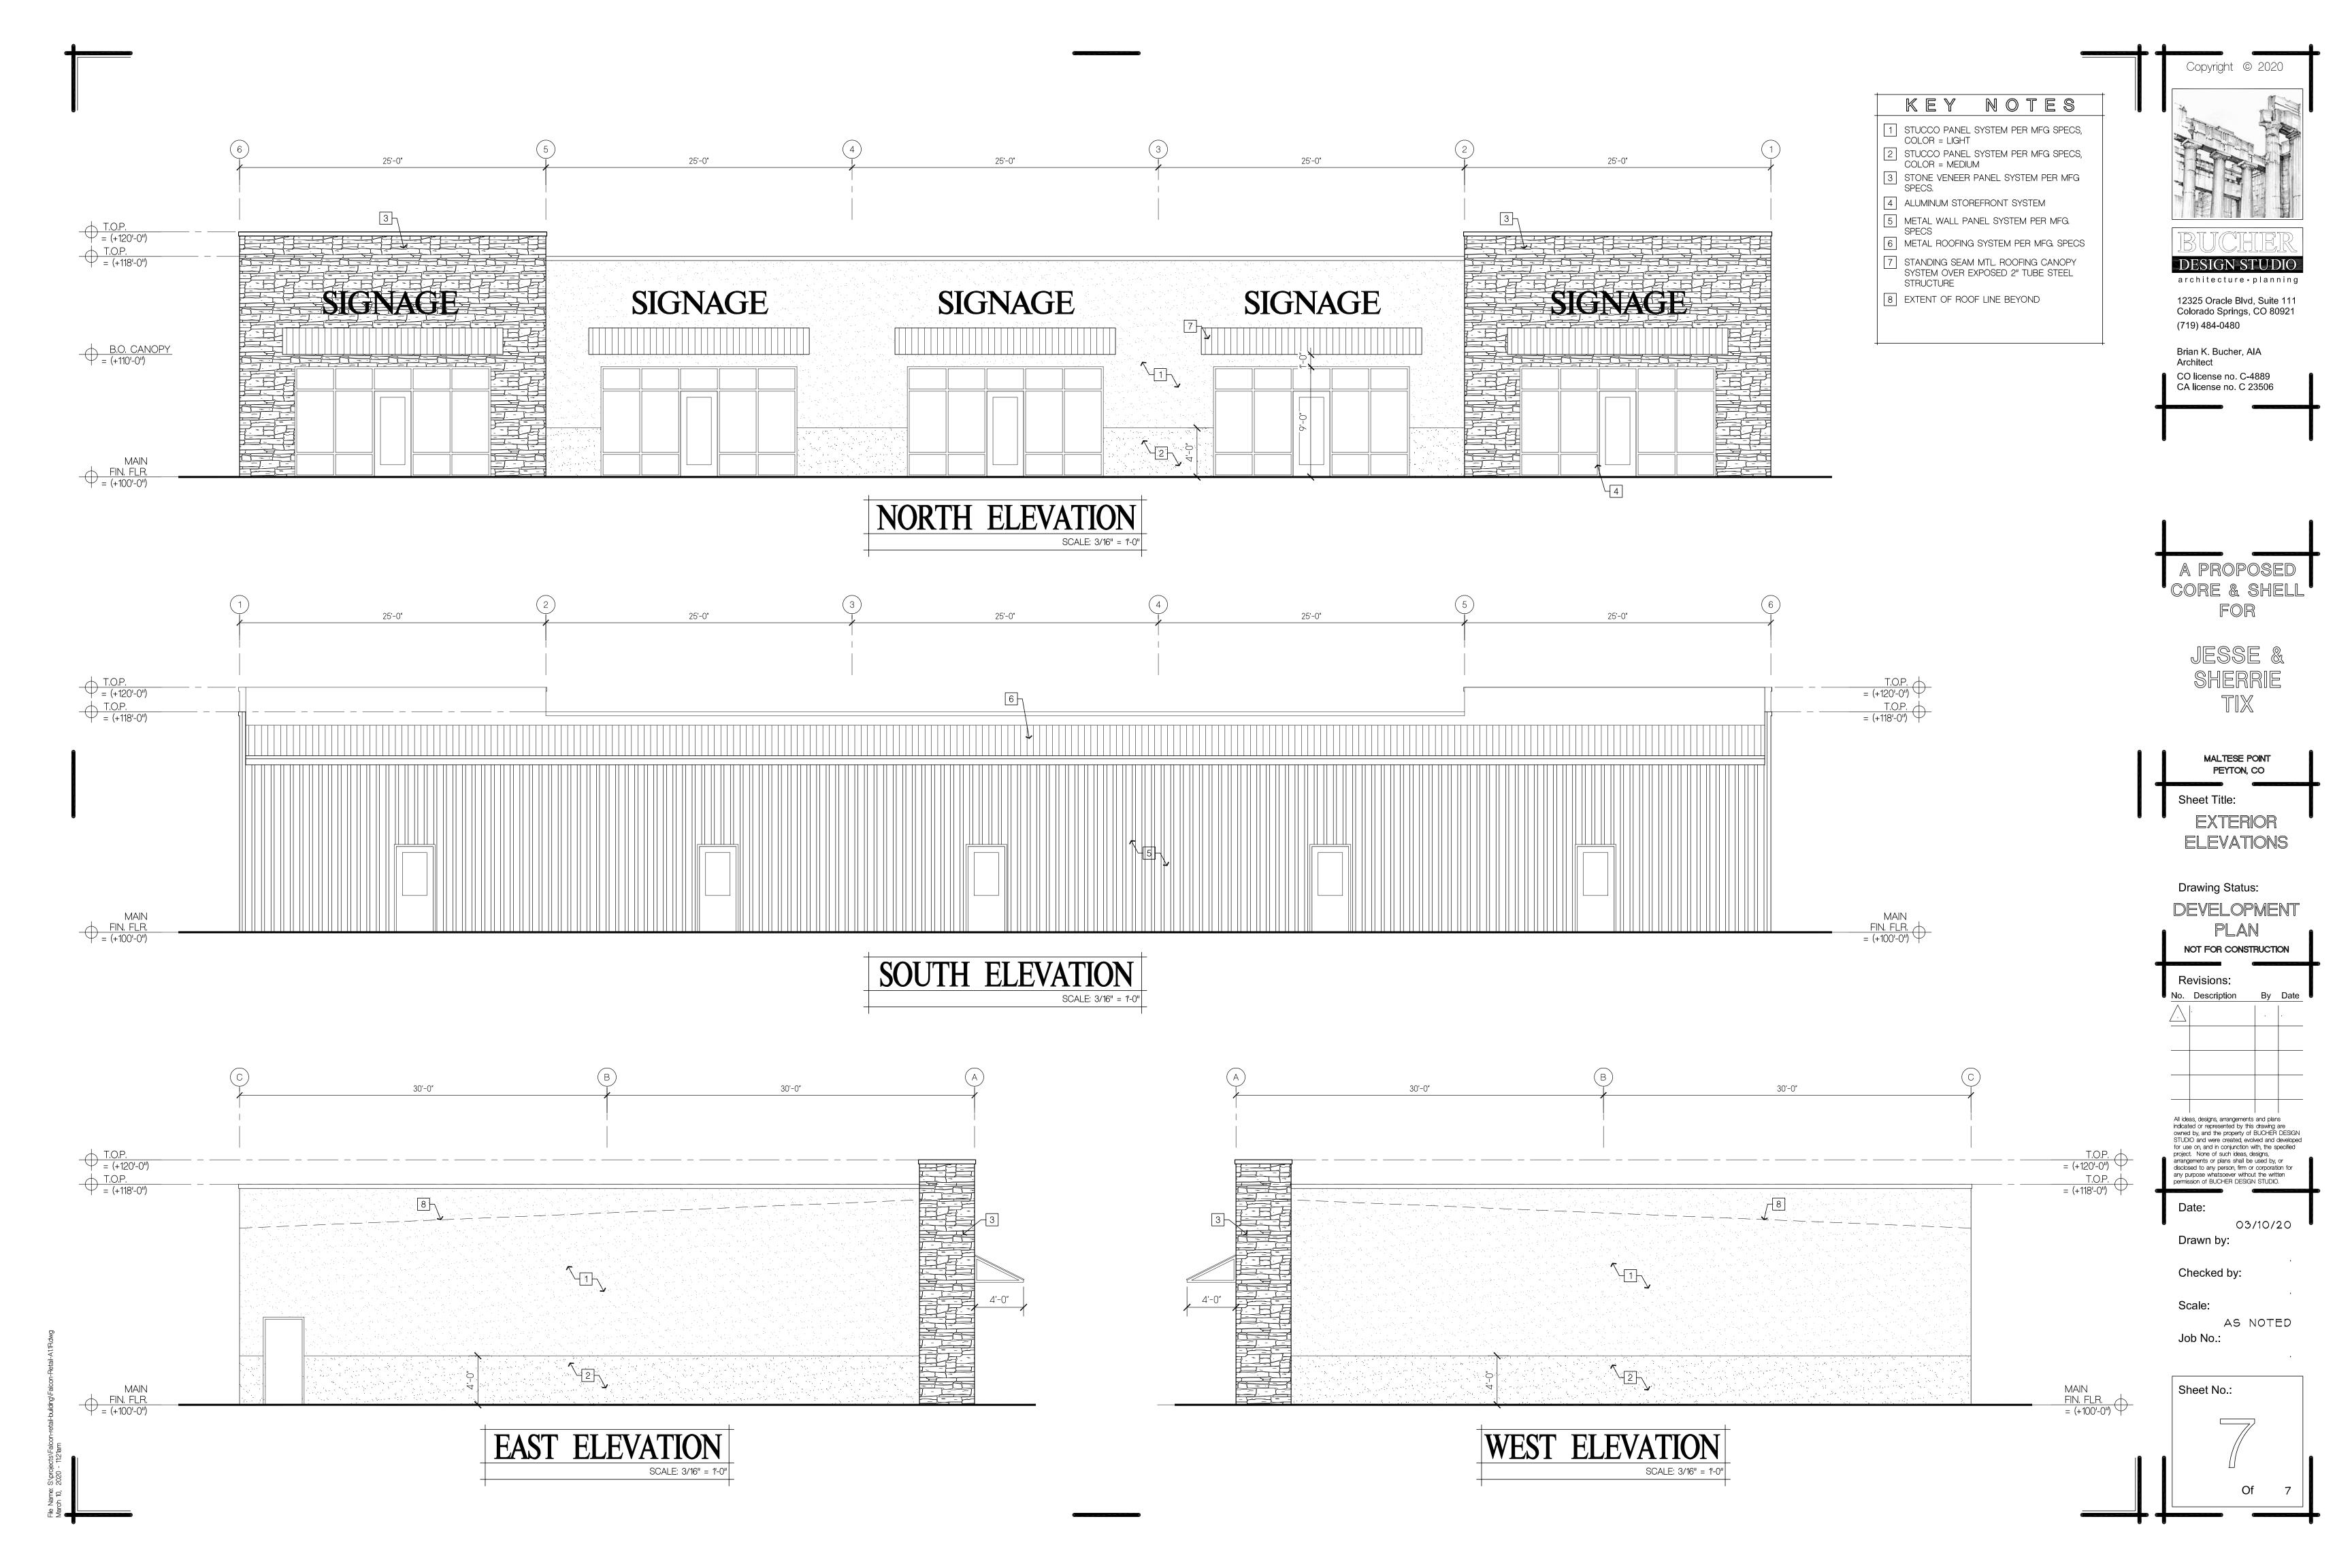

# DRAWING INDEX

| SHT.#     | DESCRIPTION             |
|-----------|-------------------------|
| 1         | SITE PLAN / COVER SHEET |
| 2         | GRADING PLAN            |
| 3 (L1.0)  | LANDSCAPE PLAN          |
| 4 (L2.0)  | LANDSCAPE PLAN          |
| 5 (IR1.0) | IRRIGATION PLAN         |
| 6 (IR2.0  | IRRIGATION PLAN         |
| 7 (E100A) | SITE LIGHTING PLAN      |
| 8         | FLOOR PLAN              |
| 9         | EXTERIOR ELEVATIONS     |
|           |                         |
|           | ·                       |

CO license no. C-4889 CA license no. C 23506

FOR

10634 MALTESE POINT PEYTON, CO

Sheet Title: COVER SHEET

Drawing Status:

DEVELOPMENT

PLAN

NOT FOR CONSTRUCTION