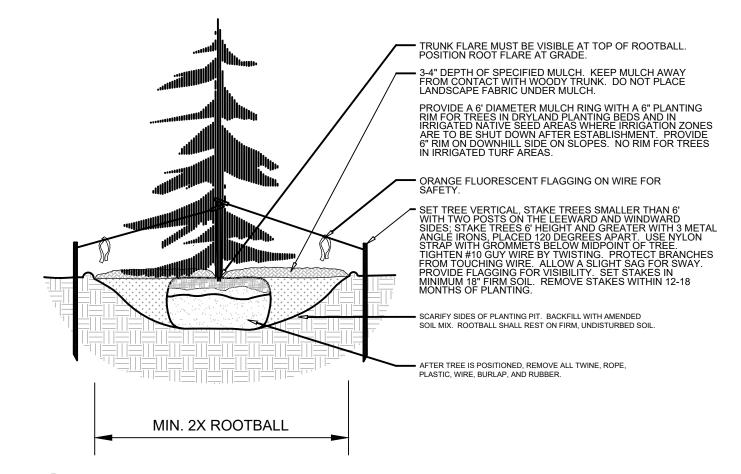

FABRIC CUTOUT / WOOD MULCH RING DETAIL

L2.0

NOTES: 1. DO NOT REMOVE OR CUT LEADER.

2 PRUNE ONLY DEAD OR BROKEN BRANCHES IMMEDIATELY PRIOR TO PLANTING.

3. DO NOT REMOVE ANY DOUBLE LEADER, UNLESS OTHERWISE DIRECTED BY OWNERS REPRESENTATIVE.

4. KEEP PLANTS MOIST AND SHADED UNTIL PLANTING. 5. AMENDED BACKFILL SHALL BE AS STATED ON THIS SHEET.

6. MARK THE NORTH SIDE OF TREE IN THE NURSERY, AND ROTATE TREE TO FACE NORTH AT THE SITE WHENEVER POSSIBLE. 7. PINE AND SPRUCE TREES TO BE SPRAYED FOR IPS BARK BEETLE PRIOR TO PLANTING. COORDINATE WITH

CITY FORESTRY

FOR CURRENT INSECT AND DISEASE RECOMMENDATIONS PRIOR TO PLANTING.

8. ALL TREES TO BE DEEP WATERED AT TIME OF PLANTING.

**EVERGREEN TREE PLANTING DETAIL** L2.0

1. MARK THE NORTH SIDE OF TREE IN THE NURSERY, AND ROTATE TREE TO FACE NORTH AT THE SITE WHENEVER POSSIBLE.