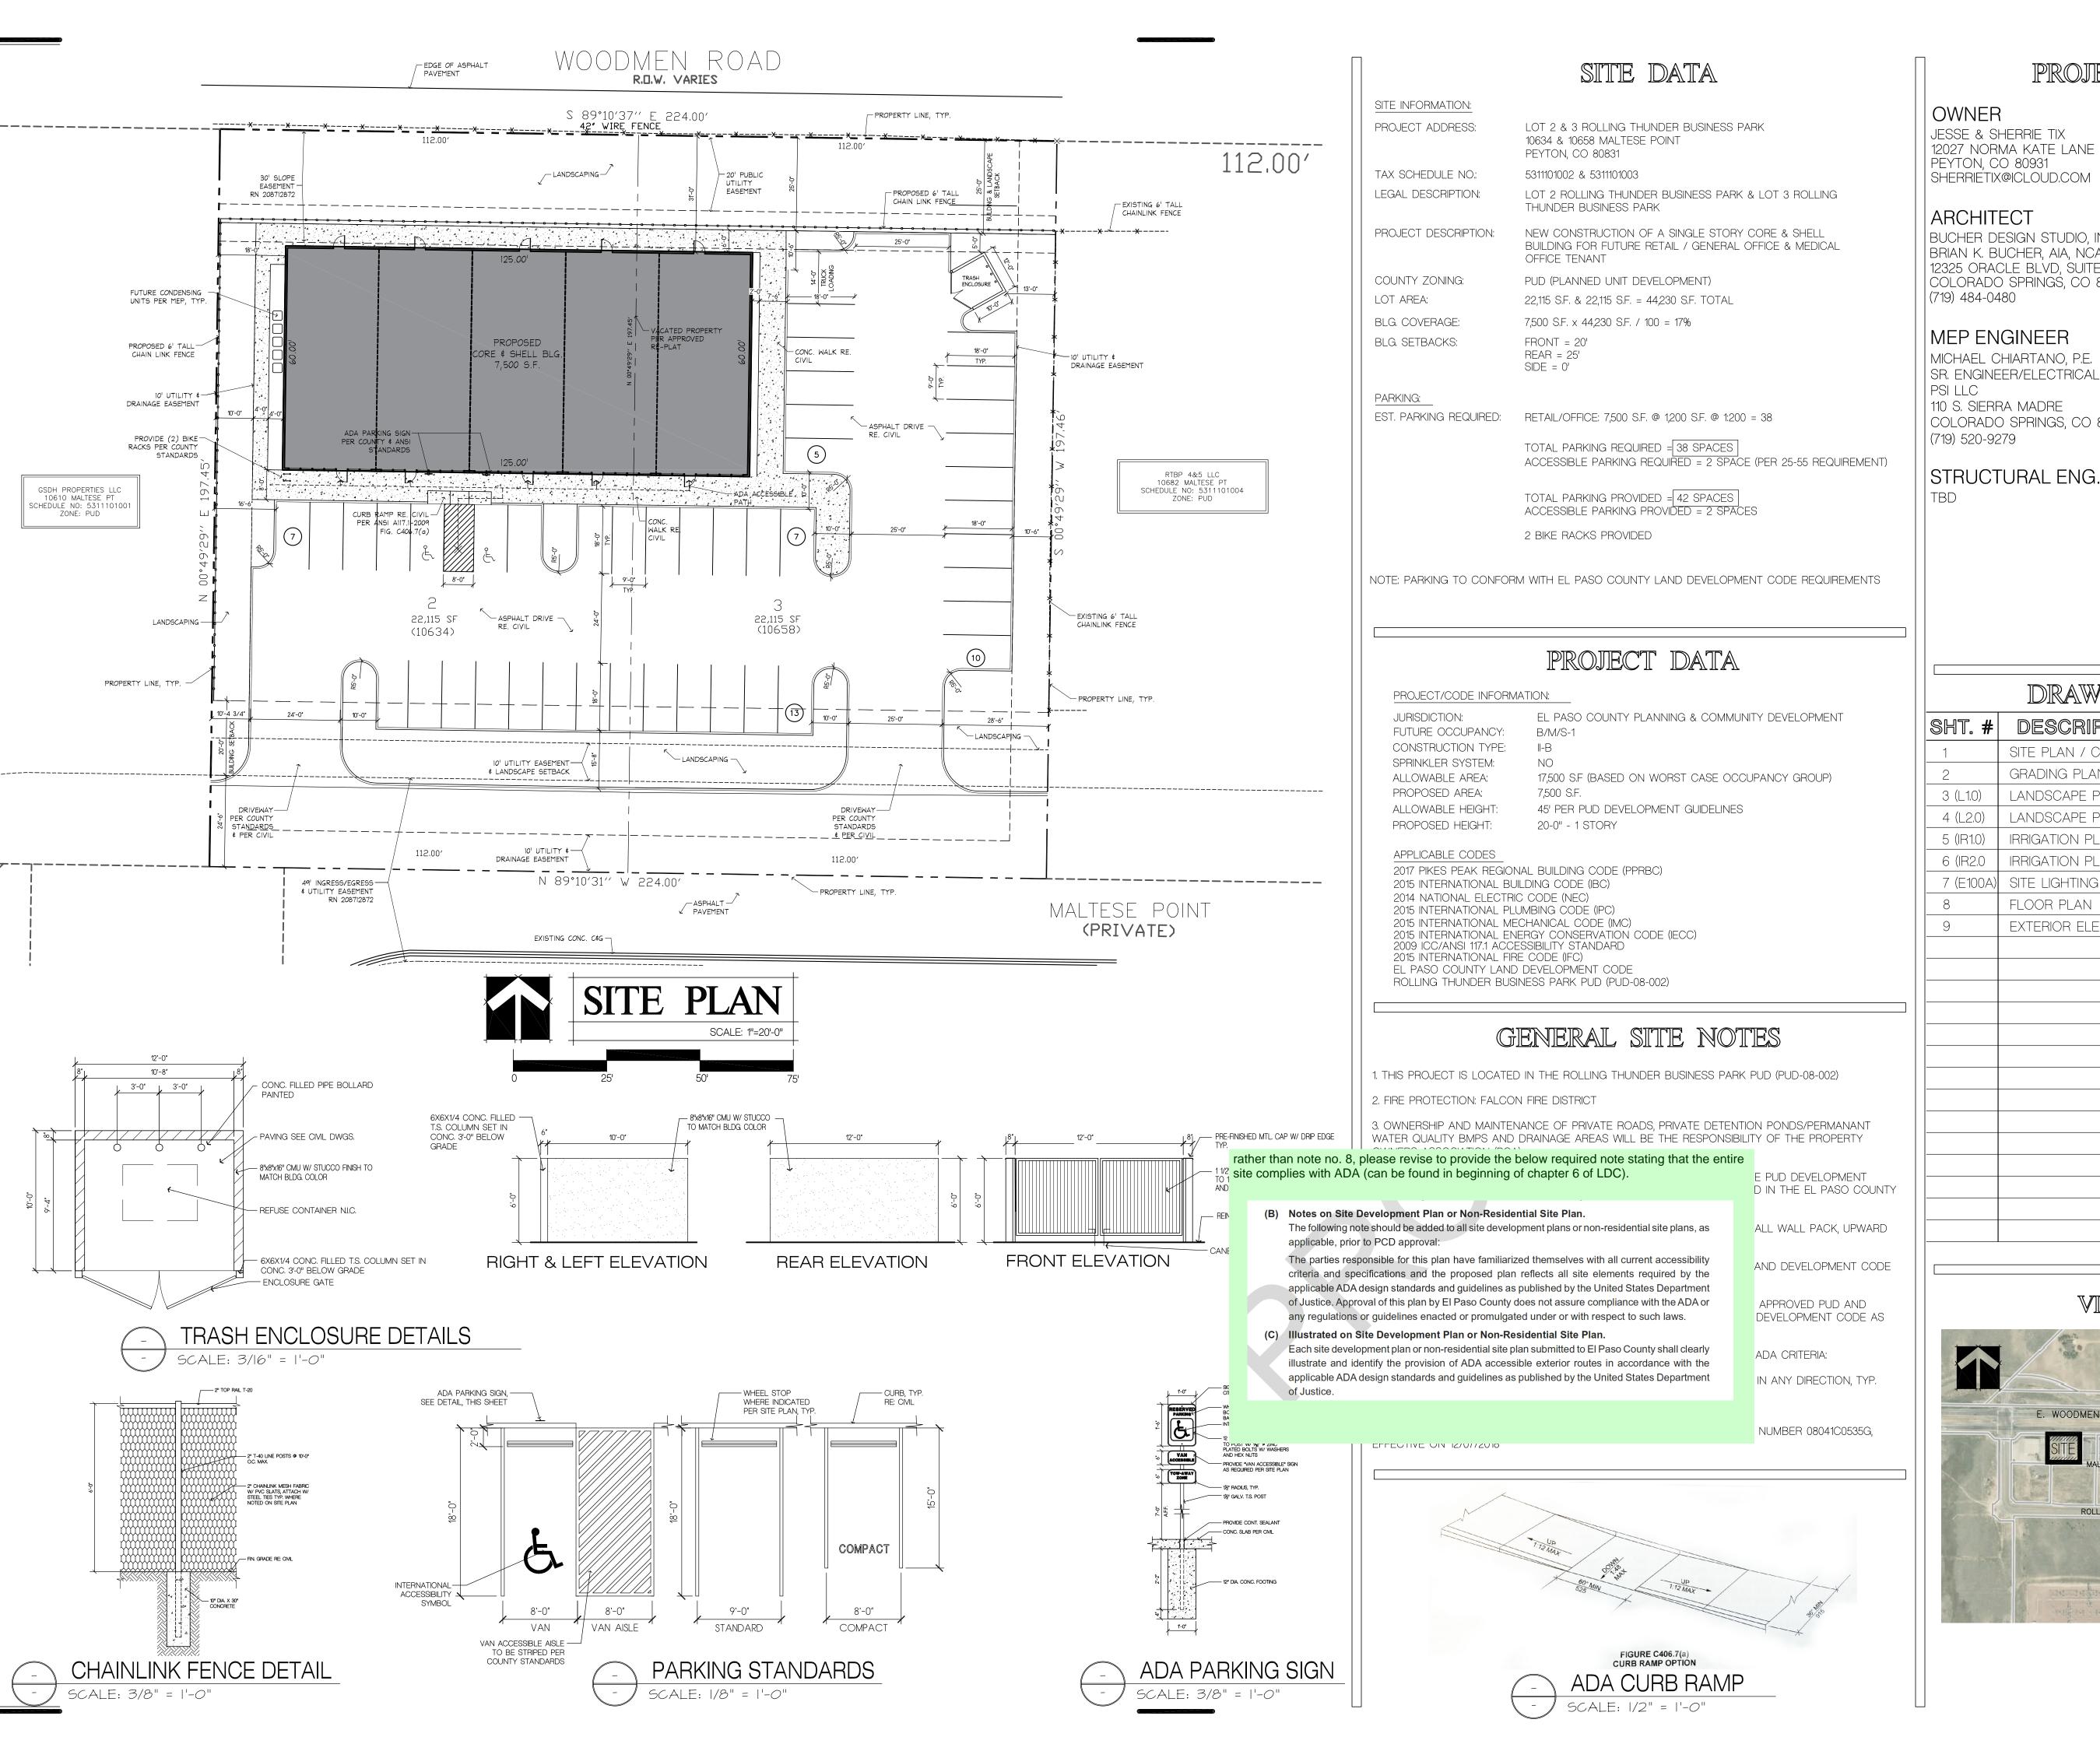

DRAWING INDEX

| SHT.#     | DESCRIPTION             |
|-----------|-------------------------|
| 1         | SITE PLAN / COVER SHEET |
| 2         | GRADING PLAN            |
| 3 (L1.0)  | LANDSCAPE PLAN          |
| 4 (L2.0)  | LANDSCAPE PLAN          |
| 5 (IR1.0) | IRRIGATION PLAN         |
| 6 (IR2.0  | IRRIGATION PLAN         |
| 7 (E100A) | SITE LIGHTING PLAN      |
| 8         | FLOOR PLAN              |
| 9         | EXTERIOR ELEVATIONS     |
|           |                         |
|           |                         |

VICINITY MAP

PCD FILE NO: PPR 2010 SPECIAL USE FILE NO: AL 208 FOR

10634 MALTESE POINT PEYTON, CO Sheet Title:

Drawing Status: DEVELOPMENT

COVER SHEET

PLAN

NOT FOR CONSTRUCTION Revisions:

No. Description By Date