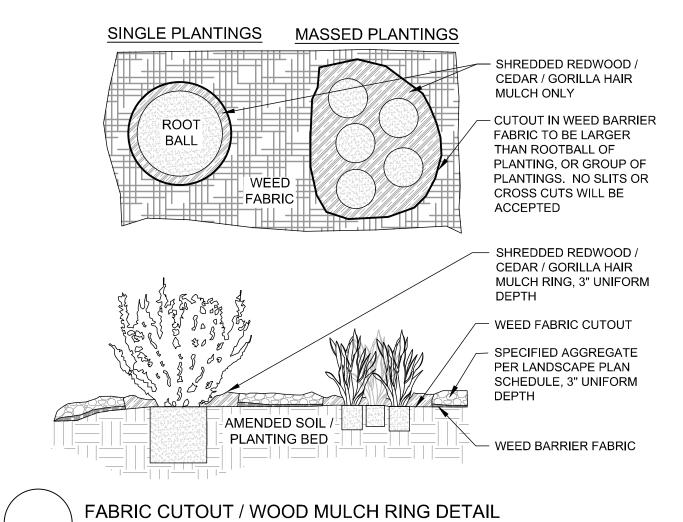

- 4. DRIPLINE TO BE PLACED OVER WEED BARRIER FABRIC AND STAKED ON TOP OF WEED BARRIER. WEED BARRIER CUTOUTS FOR PLANTS IN ROCK AREAS SHALL ACCOUNT FOR MATURE SIZE OF PLANTS, AND
- EQUAL AT LEAST THE DIAMETER OF THE ROOTBALL. SEE DETAILS SHEET L2.0 6. ALL EMITTERS PER IRRIGATION PLAN.
- 7. ALL EMITTERS TO BE PLACED AT THE APPROPRIATE LOCATIONS. ALL EMITTERS TO USE MICRO TUBING,
- STAKES, AND BUG CAPS. 8. SEE LANDSCAPE DETAILS SHEET FOR ADDITIONAL NOTES AND DETAILS.'
- 9. RETAIN 10% OF ALL PLANT TAGS PER SPECIES FOR DURATION OF WARRANTY PERIOD.

1/4"AND GREATER. CONTRACTOR TO REPORT ANY POOR DRAINAGE

- CONTRACTOR IS TO PROVIDE VERIFICATION THAT ALL SOD IS OF THE SPECIES SHOWN ON THIS PLAN. NO SUBSTITUTIONS WILL BE ALLOWED. SOD TO BE LAID WITH TIGHT STAGGERED EDGES AND BE ROLLED AFTER INSTALLATION. SEEDED AREAS CANNOT BE SUBSTITUTED WITH SOD.
- MULCHS: ALL PLANTING BEDS THAT CALL FOR WOOD/ORGANIC MULCH TO RECEIVE 4" ORGANIC SHREDDED BARK MULCH. SHREDDED MULCH IS TO BE OF FIBROUS MATERIAL, NOT CHIPS OR CHUNKS. NO FABRIC IS TO BE PLACED UNDER WOOD/ORGANIC MULCH. TREES IN TURF AND NATIVE GRASS AREAS TO RECEIVE 4' DIAMETER OF WOOD MULCH, 3" DEPTH. SHRUBS AND GROUNDCOVERS IN NATIVE GRASS AREAS TO RECEIVE 3' DIAMETER OF WOOD MULCH, 3" DEEP. ALL MULCHED BEDS ARE TO BE SPRAYED WITH WATER AFTER INSTALLATION TO HELP MULCH TO MAT