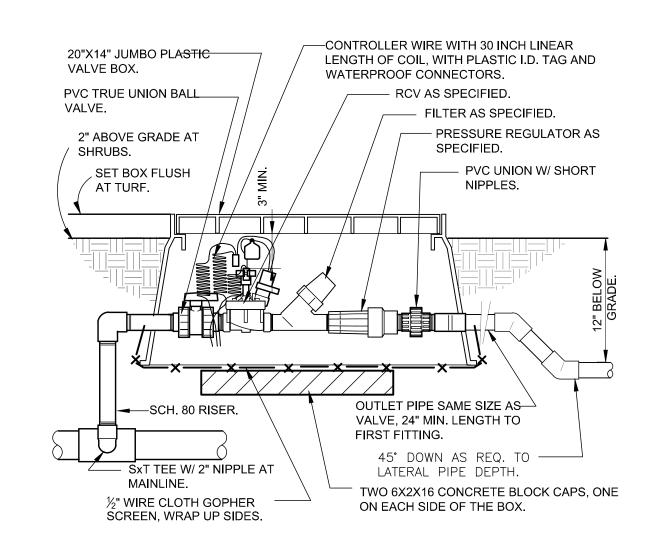

|
| Residual Pressure Available:                                              | 12.86 psi This                                                         |
|                                                                           | 1 1118                                                                 |

**CONFIRM MINIMUM PRESSURE** OF 70 PSI PRIOR TO COMMENCING WORK

#### **Licensure Notes:**

This document is for City review and approval only.

This document is not a construction drawing unless stamped by the Landscape Architect of record. Projects require a stamped set of construction documents for landscape improvement installation.

PROJ. NO.:

DATE: 03.03.20

SCALE: See Sheet

DRAWN: JRO

CHKD BY: NAM

SHEET IR1.0

X  $\triangleleft$  $\Box$ ROLLING 3 **∞** 











32 8413.76-23

QUICK COUPLING VALVE IN BOX

DRIP FLUSH VALVE

328406.43-02

328403.13-02

DRIP EMITTER DETAIL

32 8413.13-03

32 8413.49-03

32 8406.13-01









WALL MOUNT CONTROLLER

TURF SPRAY FLEX ASSEMBLY

ELECTRIC REMOTE CONTROL VALVE

RP BACKFLOW W/ ENCLOSURE

328409.46-03



**BRASS ISOLATION VALVE** 

328406.33-01

32 8409.13-01

PROJ. NO.: DATE: 03.03.20 SCALE: See Sheet DRAWN: JRO CHKD BY: NAM

SHEET IR2.0

BUSINE

<