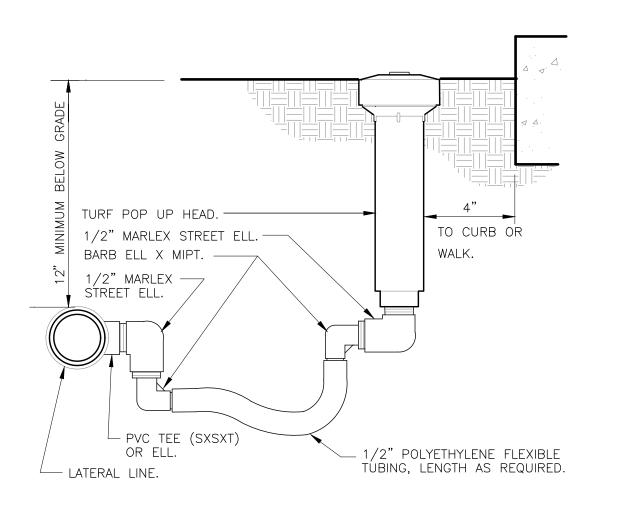

|
|                                                                           | 1 1118                                                                 |

**CONFIRM MINIMUM PRESSURE** OF 70 PSI PRIOR TO COMMENCING WORK

#### **Licensure Notes:**

This document is for City review and approval only.

This document is not a construction drawing unless stamped by the Landscape Architect of record. Projects require a stamped set of construction documents for landscape improvement installation.

PROJ. NO.:

DATE: 03.03.20

SCALE: See Sheet

DRAWN: JRO

CHKD BY: NAM

SHEET IR1.0

X  $\triangleleft$  $\Box$ ROLLING 3 **∞** 











32 8413.76-23

QUICK COUPLING VALVE IN BOX

DRIP FLUSH VALVE

328406.43-02

328403.13-02

DRIP EMITTER DETAIL

32 8413.13-03

32 8413.49-03

32 8406.13-01









WALL MOUNT CONTROLLER

TURF SPRAY FLEX ASSEMBLY

ELECTRIC REMOTE CONTROL VALVE

RP BACKFLOW W/ ENCLOSURE

328409.46-03



**BRASS ISOLATION VALVE** 

328406.33-01

32 8409.13-01

PROJ. NO.: DATE: 03.03.20 SCALE: See Sheet DRAWN: JRO CHKD BY: NAM

SHEET IR2.0

BUSINE

<