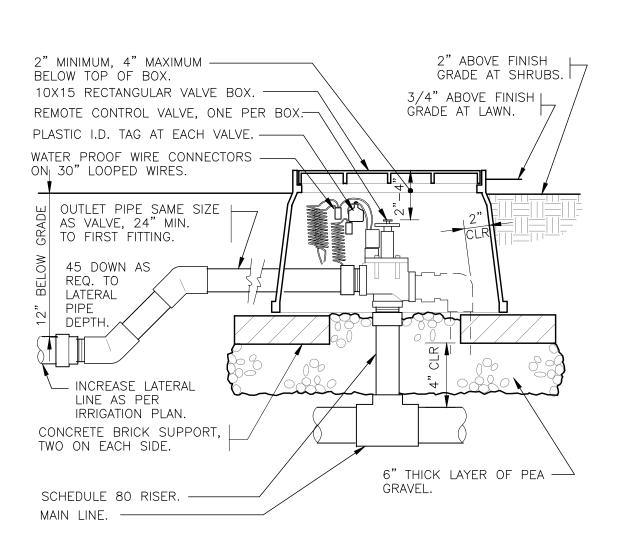

|
|                                                                           | 1 1118                                                                 |

**CONFIRM MINIMUM PRESSURE** OF 70 PSI PRIOR TO COMMENCING WORK

#### **Licensure Notes:**

This document is for City review and approval only.

This document is not a construction drawing unless stamped by the Landscape Architect of record. Projects require a stamped set of construction documents for landscape improvement installation.

PROJ. NO.:

DATE: 03.03.20

SCALE: See Sheet

DRAWN: JRO

CHKD BY: NAM

SHEET IR1.0

X  $\triangleleft$  $\Box$ ROLLING 3 **∞** 











32 8413.76-23

QUICK COUPLING VALVE IN BOX

DRIP FLUSH VALVE

328406.43-02

328403.13-02

DRIP EMITTER DETAIL

32 8413.13-03

32 8413.49-03

32 8406.13-01









WALL MOUNT CONTROLLER

TURF SPRAY FLEX ASSEMBLY

ELECTRIC REMOTE CONTROL VALVE

RP BACKFLOW W/ ENCLOSURE

328409.46-03



**BRASS ISOLATION VALVE** 

328406.33-01

32 8409.13-01

PROJ. NO.: DATE: 03.03.20 SCALE: See Sheet DRAWN: JRO CHKD BY: NAM

SHEET IR2.0

BUSINE

<