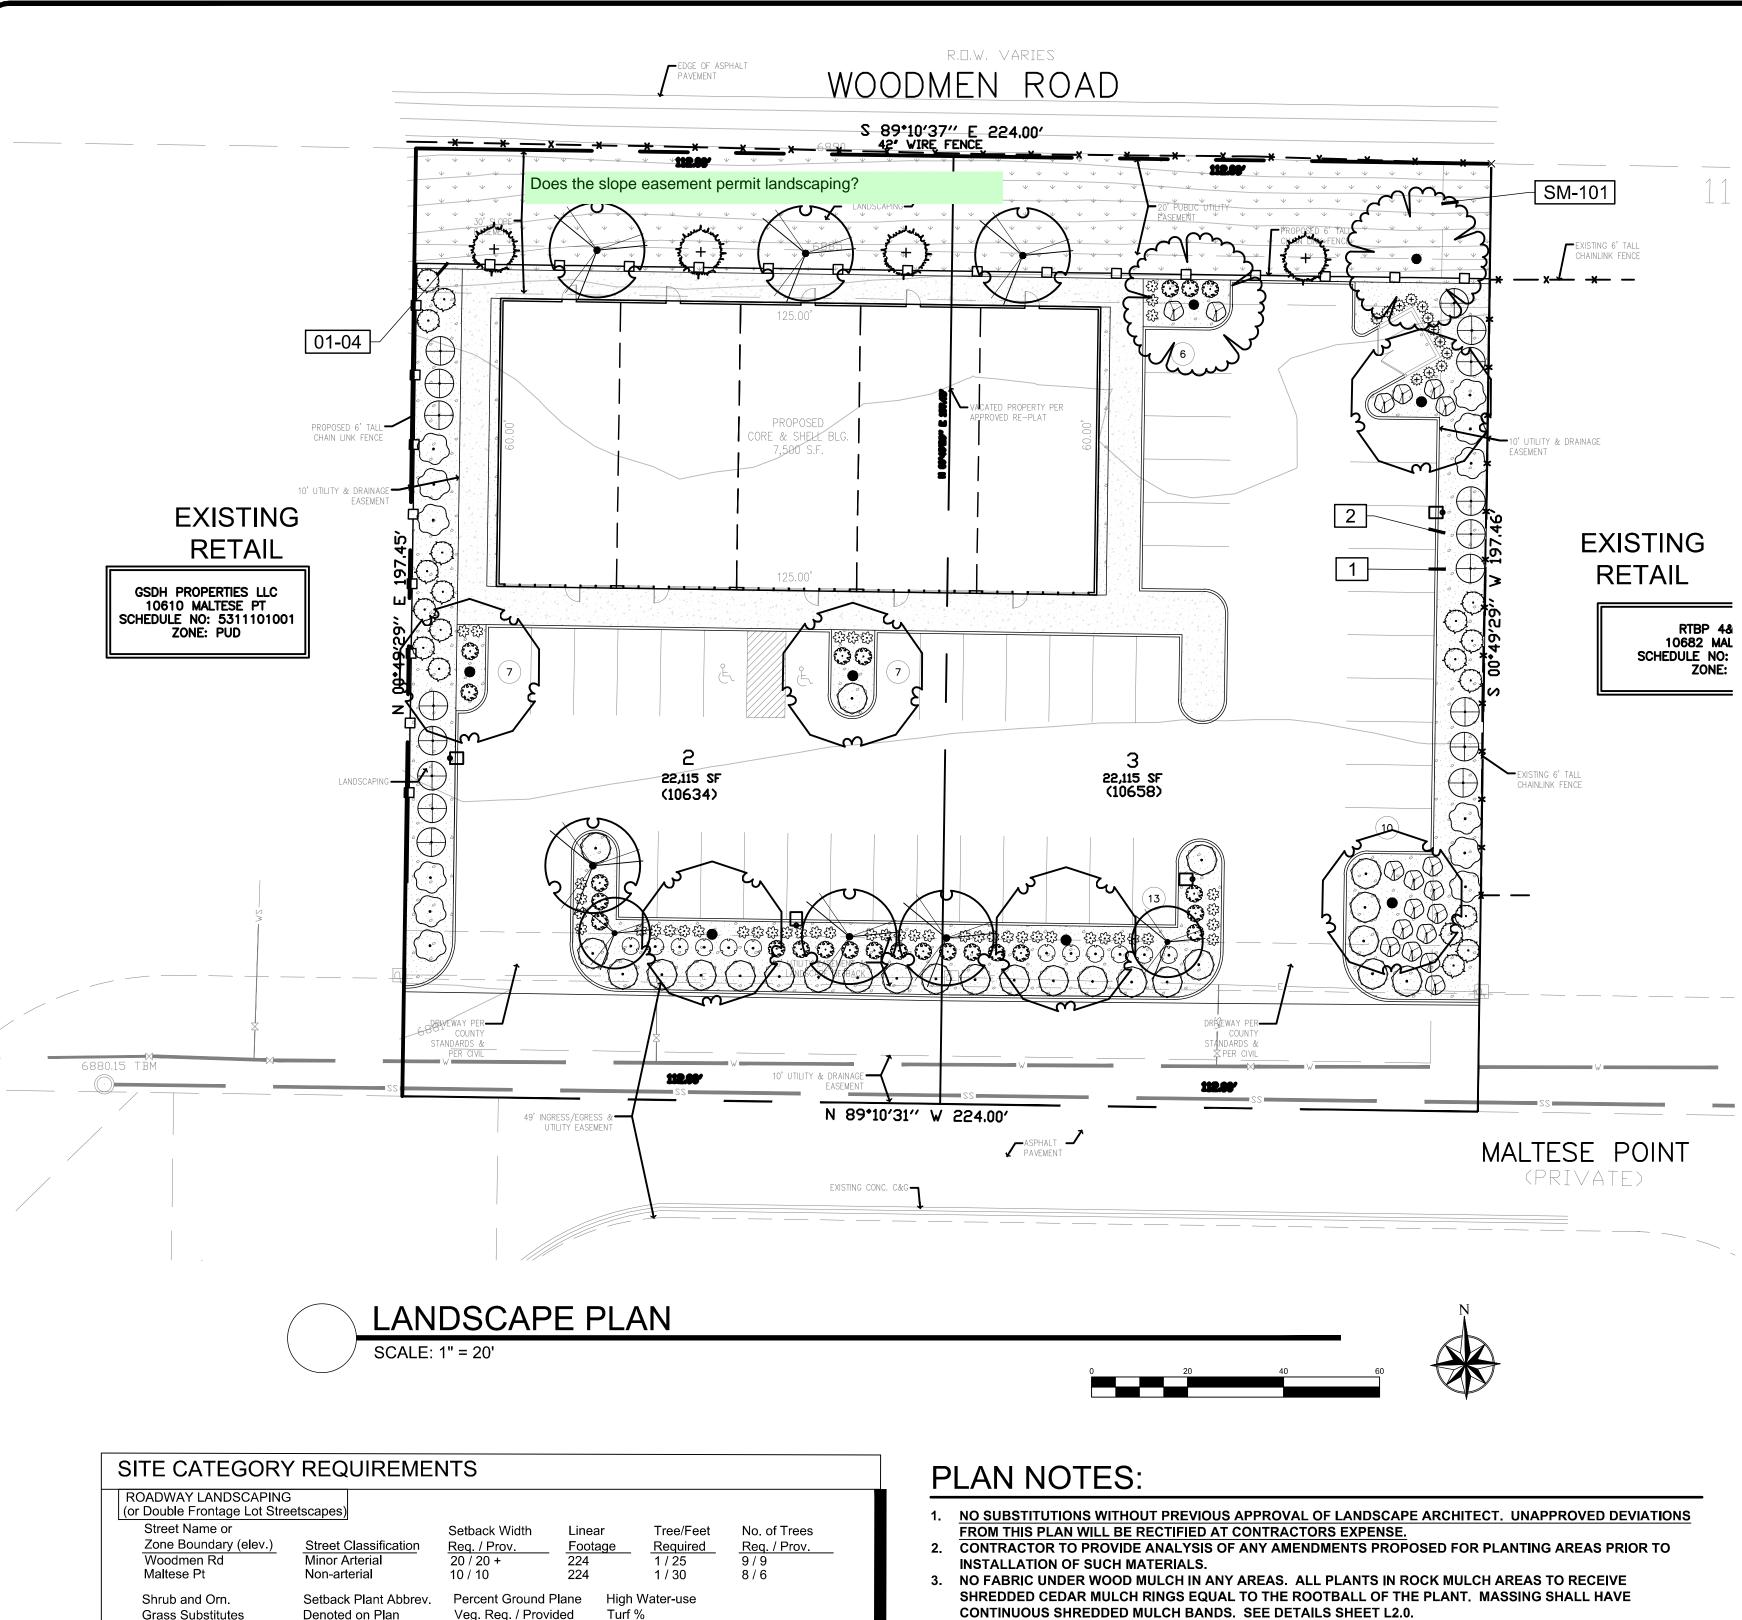

**PROJECT ADDRESS:** LOT 2 & 3 ROLLING THUNDER BUSINESS PARK

10634 & 10658 MALTESE POINT PEYTON, CO 80831

LEGAL DESCRIPTION: LOT 2 ROLLING THUNDER BUSINESS PARK & LOT 3 ROLLING

THUNDER BUSINESS PARK **COUNTY ZONING:** PUD (PLANNED UNIT DEVELOPMENT)

22,115 S.F. & 22,115 S.F. = 44,230 S.F. TOTAL LOT AREA: 7,500 S.F. x 44,230 S.F. / 100 = 17% BLDG. COVERAGE:

FRONT = 20' REAR = 25'

SIDE = 0'

LANDSCAPE COVERAGE: 13,227 SF **HARDSCAPE COVERAGE:** 23,503 SF

**BLDG. SETBACKS:** 

| 111220                                                                                                                                                                                                                                                                                                                                                                                                                                                                                                                                                                                                                                                                                                                                                                                                                                                                                                                                                                                                                                                                                                                                                                                                                                                                                                                                                                                                                                                                                                                                                                                                                                                                                                                                                                                                                                                                                                                                                                                                                                                                                                                         | <u> </u> | <u> </u>   | BOTA WORLD OF WINDOW TO WILL                                                                                               | 00111       | <u> </u> |
|--------------------------------------------------------------------------------------------------------------------------------------------------------------------------------------------------------------------------------------------------------------------------------------------------------------------------------------------------------------------------------------------------------------------------------------------------------------------------------------------------------------------------------------------------------------------------------------------------------------------------------------------------------------------------------------------------------------------------------------------------------------------------------------------------------------------------------------------------------------------------------------------------------------------------------------------------------------------------------------------------------------------------------------------------------------------------------------------------------------------------------------------------------------------------------------------------------------------------------------------------------------------------------------------------------------------------------------------------------------------------------------------------------------------------------------------------------------------------------------------------------------------------------------------------------------------------------------------------------------------------------------------------------------------------------------------------------------------------------------------------------------------------------------------------------------------------------------------------------------------------------------------------------------------------------------------------------------------------------------------------------------------------------------------------------------------------------------------------------------------------------|----------|------------|----------------------------------------------------------------------------------------------------------------------------|-------------|----------|
|                                                                                                                                                                                                                                                                                                                                                                                                                                                                                                                                                                                                                                                                                                                                                                                                                                                                                                                                                                                                                                                                                                                                                                                                                                                                                                                                                                                                                                                                                                                                                                                                                                                                                                                                                                                                                                                                                                                                                                                                                                                                                                                                | АН       | 2          | ACER TATARICUM 'HOT WINGS' / HOT WINGS TATARIAN MAPLE                                                                      | B & B       | 1"CAL    |
|                                                                                                                                                                                                                                                                                                                                                                                                                                                                                                                                                                                                                                                                                                                                                                                                                                                                                                                                                                                                                                                                                                                                                                                                                                                                                                                                                                                                                                                                                                                                                                                                                                                                                                                                                                                                                                                                                                                                                                                                                                                                                                                                | СО       | 2          | CELTIS OCCIDENTALIS / COMMON HACKBERRY                                                                                     | B & B       | 1.5"CAL  |
|                                                                                                                                                                                                                                                                                                                                                                                                                                                                                                                                                                                                                                                                                                                                                                                                                                                                                                                                                                                                                                                                                                                                                                                                                                                                                                                                                                                                                                                                                                                                                                                                                                                                                                                                                                                                                                                                                                                                                                                                                                                                                                                                | GTS      | 6          | GLEDITSIA TRIACANTHOS INERMIS 'SHADEMASTER' TM / SHADEMASTER LOCUST                                                        | B & B       | 1.5"CAL  |
| +                                                                                                                                                                                                                                                                                                                                                                                                                                                                                                                                                                                                                                                                                                                                                                                                                                                                                                                                                                                                                                                                                                                                                                                                                                                                                                                                                                                                                                                                                                                                                                                                                                                                                                                                                                                                                                                                                                                                                                                                                                                                                                                              | PL       | 4          | PINUS LEUCODERMIS `EMERALD ARROW` / EMERALD ARROW BOSNIAN PINE                                                             | 6` B&B      |          |
| 2                                                                                                                                                                                                                                                                                                                                                                                                                                                                                                                                                                                                                                                                                                                                                                                                                                                                                                                                                                                                                                                                                                                                                                                                                                                                                                                                                                                                                                                                                                                                                                                                                                                                                                                                                                                                                                                                                                                                                                                                                                                                                                                              | PCA      | 6          | PYRUS CALLERYANA `AUTUMN BLAZE` / AUTUMN BLAZE PEAR                                                                        | B & B       | 1"CAL    |
| SHRUBS                                                                                                                                                                                                                                                                                                                                                                                                                                                                                                                                                                                                                                                                                                                                                                                                                                                                                                                                                                                                                                                                                                                                                                                                                                                                                                                                                                                                                                                                                                                                                                                                                                                                                                                                                                                                                                                                                                                                                                                                                                                                                                                         | CODE     | QTY        | BOTANICAL / COMMON NAME                                                                                                    | SIZE        | FIELD2   |
| $\odot$                                                                                                                                                                                                                                                                                                                                                                                                                                                                                                                                                                                                                                                                                                                                                                                                                                                                                                                                                                                                                                                                                                                                                                                                                                                                                                                                                                                                                                                                                                                                                                                                                                                                                                                                                                                                                                                                                                                                                                                                                                                                                                                        | AC       | 25         | ARCTOSTAPHYLOS X COLORADOENSIS `CHIEFTAIN` / MANZANITA                                                                     | 5 GAL       |          |
|                                                                                                                                                                                                                                                                                                                                                                                                                                                                                                                                                                                                                                                                                                                                                                                                                                                                                                                                                                                                                                                                                                                                                                                                                                                                                                                                                                                                                                                                                                                                                                                                                                                                                                                                                                                                                                                                                                                                                                                                                                                                                                                                | CD       | 18         | CARYOPTERIS X CLANDONENSIS `DARK KNIGHT` / BLUE MIST SHRUB                                                                 | 5 GAL       |          |
|                                                                                                                                                                                                                                                                                                                                                                                                                                                                                                                                                                                                                                                                                                                                                                                                                                                                                                                                                                                                                                                                                                                                                                                                                                                                                                                                                                                                                                                                                                                                                                                                                                                                                                                                                                                                                                                                                                                                                                                                                                                                                                                                | CMF      | 17         | CHAMAEBATIARIA MILLEFOLIUM `FERNBUSH` / FERNBUSH                                                                           | 5 GAL       |          |
| $\bigcirc$                                                                                                                                                                                                                                                                                                                                                                                                                                                                                                                                                                                                                                                                                                                                                                                                                                                                                                                                                                                                                                                                                                                                                                                                                                                                                                                                                                                                                                                                                                                                                                                                                                                                                                                                                                                                                                                                                                                                                                                                                                                                                                                     | POD      | 12         | PHYSOCARPUS OPULIFOLIUS 'DIABLO' / DIABLO NINEBARK                                                                         | 5 GAL       |          |
| 6 - 5 - 5 - 5 - 5 - 5 - 5 - 5 - 5 - 5 -                                                                                                                                                                                                                                                                                                                                                                                                                                                                                                                                                                                                                                                                                                                                                                                                                                                                                                                                                                                                                                                                                                                                                                                                                                                                                                                                                                                                                                                                                                                                                                                                                                                                                                                                                                                                                                                                                                                                                                                                                                                                                        | POL      | 24         | PHYSOCARPUS OPULIFOLIUS 'LITTLE DEVIL' / DWARF PURPLE NINEBARK                                                             | 5 GAL       |          |
|                                                                                                                                                                                                                                                                                                                                                                                                                                                                                                                                                                                                                                                                                                                                                                                                                                                                                                                                                                                                                                                                                                                                                                                                                                                                                                                                                                                                                                                                                                                                                                                                                                                                                                                                                                                                                                                                                                                                                                                                                                                                                                                                | PF       | 12         | POTENTILLA FRUTICOSA `GOLDFINGER` / GOLDFINGER POTENTILLA                                                                  | 5 GAL       |          |
| GRASSES                                                                                                                                                                                                                                                                                                                                                                                                                                                                                                                                                                                                                                                                                                                                                                                                                                                                                                                                                                                                                                                                                                                                                                                                                                                                                                                                                                                                                                                                                                                                                                                                                                                                                                                                                                                                                                                                                                                                                                                                                                                                                                                        | CODE     | <u>QTY</u> | BOTANICAL / COMMON NAME                                                                                                    | <u>SIZE</u> |          |
|                                                                                                                                                                                                                                                                                                                                                                                                                                                                                                                                                                                                                                                                                                                                                                                                                                                                                                                                                                                                                                                                                                                                                                                                                                                                                                                                                                                                                                                                                                                                                                                                                                                                                                                                                                                                                                                                                                                                                                                                                                                                                                                                | ВВ       | 45         | BOUTELOUA GRACILIS `BLONDE AMBITION` / BLUE GRAMA                                                                          | 1 GAL       |          |
| <del>{+</del> }                                                                                                                                                                                                                                                                                                                                                                                                                                                                                                                                                                                                                                                                                                                                                                                                                                                                                                                                                                                                                                                                                                                                                                                                                                                                                                                                                                                                                                                                                                                                                                                                                                                                                                                                                                                                                                                                                                                                                                                                                                                                                                                | PVD      | 12         | PANICUM VIRGATUM `DALLAS BLUES` / DALLAS BLUES SWITCH GRASS                                                                | 1 GAL       |          |
| $\odot$                                                                                                                                                                                                                                                                                                                                                                                                                                                                                                                                                                                                                                                                                                                                                                                                                                                                                                                                                                                                                                                                                                                                                                                                                                                                                                                                                                                                                                                                                                                                                                                                                                                                                                                                                                                                                                                                                                                                                                                                                                                                                                                        | SW       | 19         | SPOROBOLUS WRIGHTII / BIG SACATON                                                                                          | 1 GAL       |          |
| GROUND COVERS                                                                                                                                                                                                                                                                                                                                                                                                                                                                                                                                                                                                                                                                                                                                                                                                                                                                                                                                                                                                                                                                                                                                                                                                                                                                                                                                                                                                                                                                                                                                                                                                                                                                                                                                                                                                                                                                                                                                                                                                                                                                                                                  | CODE     | <u>QTY</u> | BOTANICAL / COMMON NAME                                                                                                    | CONT        |          |
| \(\psi\) \(\ | NS       | 5,599 SF   | NATIVE LAWN SEED MIX / PAWNEE BUTTES SEED CO NATIVE LAWN MIX 2-3 LBS PER 1000 SQUARE FEET. IRRIGATED SEED MIX.             | SEED        |          |
| MULCHES                                                                                                                                                                                                                                                                                                                                                                                                                                                                                                                                                                                                                                                                                                                                                                                                                                                                                                                                                                                                                                                                                                                                                                                                                                                                                                                                                                                                                                                                                                                                                                                                                                                                                                                                                                                                                                                                                                                                                                                                                                                                                                                        | CODE     | QTY        | BOTANICAL / COMMON NAME                                                                                                    | CONT        |          |
|                                                                                                                                                                                                                                                                                                                                                                                                                                                                                                                                                                                                                                                                                                                                                                                                                                                                                                                                                                                                                                                                                                                                                                                                                                                                                                                                                                                                                                                                                                                                                                                                                                                                                                                                                                                                                                                                                                                                                                                                                                                                                                                                | RM       | 6,678 SF   | ROCK MULCH / RIVER ROCK 1"-2"<br>PER OWNER APPROVAL. PLACE TO A UNIFORM DEPTH OF 3" OVER PERMEABLE<br>WEED BARRIER FABRIC. | MULCH       |          |
|                                                                                                                                                                                                                                                                                                                                                                                                                                                                                                                                                                                                                                                                                                                                                                                                                                                                                                                                                                                                                                                                                                                                                                                                                                                                                                                                                                                                                                                                                                                                                                                                                                                                                                                                                                                                                                                                                                                                                                                                                                                                                                                                |          |            |                                                                                                                            |             |          |

#### REFERENCE NOTES SCHEDULE

PLANT SCHEDULE

**TREES** 

|        | (2.1.02.1.0.1.2.0.01.1.2.0.1.2.0.1.2.0.1.2.0.1.2.0.1.2.0.1.2.0.1.2.0.1.2.0.1.2.0.1.2.0.1.2.0.1.2.0.1.2.0.1.2.0.1.2.0.1.2.0.1.2.0.1.2.0.1.2.0.1.2.0.1.2.0.1.2.0.1.2.0.1.2.0.1.2.0.1.2.0.1.2.0.1.2.0.1.2.0.1.2.0.1.2.0.1.2.0.1.2.0.1.2.0.1.2.0.1.2.0.1.2.0.1.2.0.1.2.0.1.2.0.1.2.0.1.2.0.1.2.0.1.2.0.1.2.0.1.2.0.1.2.0.1.2.0.1.2.0.0.1.2.0.1.2.0.1.2.0.1.2.0.1.2.0.1.2.0.1.2.0.1.2.0.1.2.0.1.2.0.1.2.0.1.2.0.1.2.0.1.2.0.1.2.0.1.2.0.1.2.0.1.2.0.1.2.0.1.2.0.1.2.0.1.2.0.1.2.0.1.2.0.1.2.0.1.2.0.1.2.0.1.2.0.1.2.0.1.2.0.1.2.0.1.2.0.1.2.0.1.2.0.1.2.0.1.2.0.1.2.0.1.2.0.1.2.0.1.2.0.1.2.0.1.2.0.1.2.0.1.2.0.1.2.0.1.2.0.1.2.0.1.2.0.1.2.0.1.2.0.1.2.0.1.2.0.1.2.0.1.2.0.1.2.0.1.2.0.1.2.0.1.2.0.1.2.0.1.2.0.1.2.0.1.2.0.1.2.0.1.2.0.1.2.0.1.2.0.1.2.0.1.2.0.1.2.0.1.2.0.1.2.0.1.2.0.1.2.0.1.2.0.1.2.0.1.2.0.1.2.0.1.2.0.1.2.0.1.2.0.1.2.0.1.2.0.1.2.0.1.2.0.1.2.0.1.2.0.1.2.0.1.2.0.1.2.0.1.2.0.1.2.0.1.2.0.1.2.0.1.2.0.1.2.0.1.2.0.1.2.0.1.2.0.1.2.0.1.2.0.1.2.0.1.2.0.1.2.0.1.2.0.1.2.0.1.2.0.1.2.0.1.2.0.1.2.0.1.2.0.1.2.0.1.2.0.1.2.0.1.2.0.1.2.0.1.2.0.1.2.0.0.1.2.0.1.2.0.1.2.0.1.2.0.1.2.0.1.2.0.1.2.0.1.2.0.1.2.0.1.2.0.1.2.0.1.2.0.1.2.0.1.2.0.1.2.0.1.2.0.1.2.0.1.2.0.1.2.0.1.2.0.1.2.0.0.1.2.0.1.2.0.1.2.0.1.2.0.1.2.0.1.2.0.1.2.0.1.2.0.1.2.0.1.2.0.1.2.0.1.2.0.1.2.0.1.2.0.1.2.0.1.2.0.1.2.0.1.2.0.1.2.0.1.2.0.1.2.0.1.2.0.1.2.0.1.2.0.1.2.0.1.2.0.1.2.0.1.2.0.1.2.0.1.2.0.1.2.0.1.2.0.1.2.0.1.2.0.1.2.0.1.2.0.1.2.0.1.2.0.1.2.0.1.2.0.1.2.0.1.2.0.1.2.0.1.2.0.1.2.0.1.2.0.1.2.0.1.2.0.1.2.0.1.2.0.1.2.0.1.2.0.0.1.2.0.0.1.2.0.0.1.2.0.0.1.2.0.0.1.2.0.0.1.2.0.0.1.2.0.0.1.2.0.0.1.2.0.0.1.2.0.0.1.2.0.0.1.2.0.0.1.2.0.0.1.2.0.0.1.2.0.0.1.2.0.0.1.2.0.0.1.2.0.0.1.2.0.0.1.2.0.0.1.2.0.0.1.2.0.0.1.2.0.0.1.2.0.0.1.2.0.0.1.2.0.0.1.2.0.0.1.2.0.0.1.2.0.0.1.2.0.0.1.2.0.0.1.2.0.0.1.2.0.0.1.2.0.0.1.2.0.0.1.2.0.0.1.2.0.0.1.2.0.0.1.2.0.0.1.2.0.0.1.2.0.0.1.2.0.0.1.2.0.0.1.2.0.0.1.2.0.0.1.2.0.0.1.2.0.0.1.2.0.0.1.2.0.0.1.2.0.0.1.2.0.0.1.2.0.0.1.2.0.0.1.2.0.0.1.2.0.0.1.2.0.0.1.2.0.0.1.2.0.0.1.2.0.0.1.2.0.0.1.2.0.0.1.2.0.0.0.1.2.0.0.1.2.0.0.0.0 |            |
|--------|--------------------------------------------------------------------------------------------------------------------------------------------------------------------------------------------------------------------------------------------------------------------------------------------------------------------------------------------------------------------------------------------------------------------------------------------------------------------------------------------------------------------------------------------------------------------------------------------------------------------------------------------------------------------------------------------------------------------------------------------------------------------------------------------------------------------------------------------------------------------------------------------------------------------------------------------------------------------------------------------------------------------------------------------------------------------------------------------------------------------------------------------------------------------------------------------------------------------------------------------------------------------------------------------------------------------------------------------------------------------------------------------------------------------------------------------------------------------------------------------------------------------------------------------------------------------------------------------------------------------------------------------------------------------------------------------------------------------------------------------------------------------------------------------------------------------------------------------------------------------------------------------------------------------------------------------------------------------------------------------------------------------------------------------------------------------|------------|
| SYMBOL | DESCRIPTION                                                                                                                                                                                                                                                                                                                                                                                                                                                                                                                                                                                                                                                                                                                                                                                                                                                                                                                                                                                                                                                                                                                                                                                                                                                                                                                                                                                                                                                                                                                                                                                                                                                                                                                                                                                                                                                                                                                                                                                                                                                        | QTY        |
| 1      | PLACE SHREDDED CEDAR MULCH AROUND BASE OF ALL PERENNIALS AND GRASSES IN LARGE COBBLE AREAS. MASSED PERENNIALS TO RECEIVE LARGE RING AROUND ENTIRE GROUP (TYP). WOOD MULCH NOT REQUIRED AROUND BASE OF PLANTS LOCATED IN PEA GRAVEL.                                                                                                                                                                                                                                                                                                                                                                                                                                                                                                                                                                                                                                                                                                                                                                                                                                                                                                                                                                                                                                                                                                                                                                                                                                                                                                                                                                                                                                                                                                                                                                                                                                                                                                                                                                                                                                |            |
| 2      | PLACE PLANTS TO PROVIDE MIN. 2` CLEARANCE FROM BACK OF CURB AT MATURE SPREAD.                                                                                                                                                                                                                                                                                                                                                                                                                                                                                                                                                                                                                                                                                                                                                                                                                                                                                                                                                                                                                                                                                                                                                                                                                                                                                                                                                                                                                                                                                                                                                                                                                                                                                                                                                                                                                                                                                                                                                                                      |            |
| SYMBOL | DESCRIPTION                                                                                                                                                                                                                                                                                                                                                                                                                                                                                                                                                                                                                                                                                                                                                                                                                                                                                                                                                                                                                                                                                                                                                                                                                                                                                                                                                                                                                                                                                                                                                                                                                                                                                                                                                                                                                                                                                                                                                                                                                                                        | QTY        |
| 01-04  | SEED ALL DISTURBED AREAS WITH NATIVE LAWN MIX UNLESS OTHERWISE NOTED.                                                                                                                                                                                                                                                                                                                                                                                                                                                                                                                                                                                                                                                                                                                                                                                                                                                                                                                                                                                                                                                                                                                                                                                                                                                                                                                                                                                                                                                                                                                                                                                                                                                                                                                                                                                                                                                                                                                                                                                              |            |
| SYMBOL | ROCK<br>DESCRIPTION                                                                                                                                                                                                                                                                                                                                                                                                                                                                                                                                                                                                                                                                                                                                                                                                                                                                                                                                                                                                                                                                                                                                                                                                                                                                                                                                                                                                                                                                                                                                                                                                                                                                                                                                                                                                                                                                                                                                                                                                                                                | <u>QTY</u> |
| K-101  | GRANITE/MOSS ROCK BOULDER-DECORATIVE. 1/2 TON AVG SIZE                                                                                                                                                                                                                                                                                                                                                                                                                                                                                                                                                                                                                                                                                                                                                                                                                                                                                                                                                                                                                                                                                                                                                                                                                                                                                                                                                                                                                                                                                                                                                                                                                                                                                                                                                                                                                                                                                                                                                                                                             |            |
| SYMBOL | DESCRIPTION                                                                                                                                                                                                                                                                                                                                                                                                                                                                                                                                                                                                                                                                                                                                                                                                                                                                                                                                                                                                                                                                                                                                                                                                                                                                                                                                                                                                                                                                                                                                                                                                                                                                                                                                                                                                                                                                                                                                                                                                                                                        | QTY        |
| SM-101 | ALL SEEDED AREAS TO BE AMENDED AND HYDROSEEDED.                                                                                                                                                                                                                                                                                                                                                                                                                                                                                                                                                                                                                                                                                                                                                                                                                                                                                                                                                                                                                                                                                                                                                                                                                                                                                                                                                                                                                                                                                                                                                                                                                                                                                                                                                                                                                                                                                                                                                                                                                    |            |