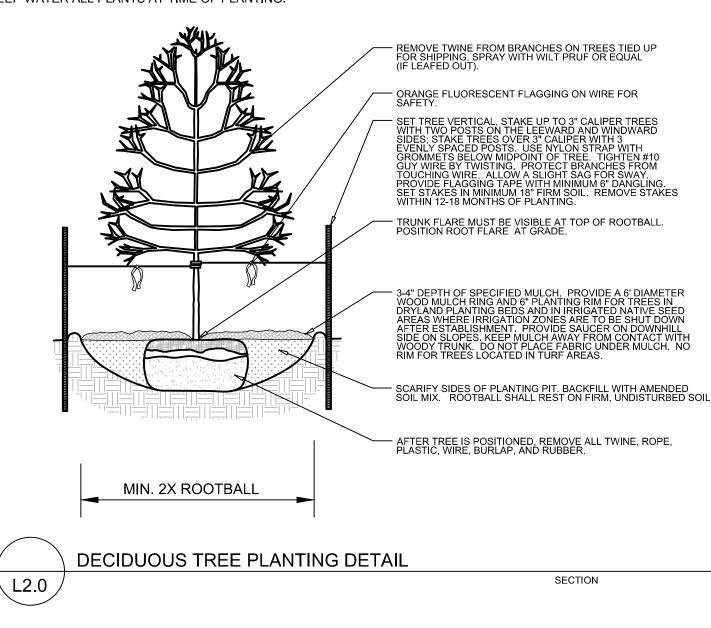

1/4"AND GREATER. CONTRACTOR TO REPORT ANY POOR DRAINAGE

- CONTRACTOR IS TO PROVIDE VERIFICATION THAT ALL SOD IS OF THE SPECIES SHOWN ON THIS PLAN. NO SUBSTITUTIONS WILL BE ALLOWED. SOD TO BE LAID WITH TIGHT STAGGERED EDGES AND BE ROLLED AFTER INSTALLATION. SEEDED AREAS CANNOT BE SUBSTITUTED WITH SOD.
- MULCHS: ALL PLANTING BEDS THAT CALL FOR WOOD/ORGANIC MULCH TO RECEIVE 4" ORGANIC SHREDDED BARK MULCH. SHREDDED MULCH IS TO BE OF FIBROUS MATERIAL, NOT CHIPS OR CHUNKS. NO FABRIC IS TO BE PLACED UNDER WOOD/ORGANIC MULCH. TREES IN TURF AND NATIVE GRASS AREAS TO RECEIVE 4' DIAMETER OF WOOD MULCH, 3" DEPTH. SHRUBS AND GROUNDCOVERS IN NATIVE GRASS AREAS TO RECEIVE 3' DIAMETER OF WOOD MULCH, 3" DEEP. ALL MULCHED BEDS ARE TO BE SPRAYED WITH WATER AFTER INSTALLATION TO HELP MULCH TO MAT