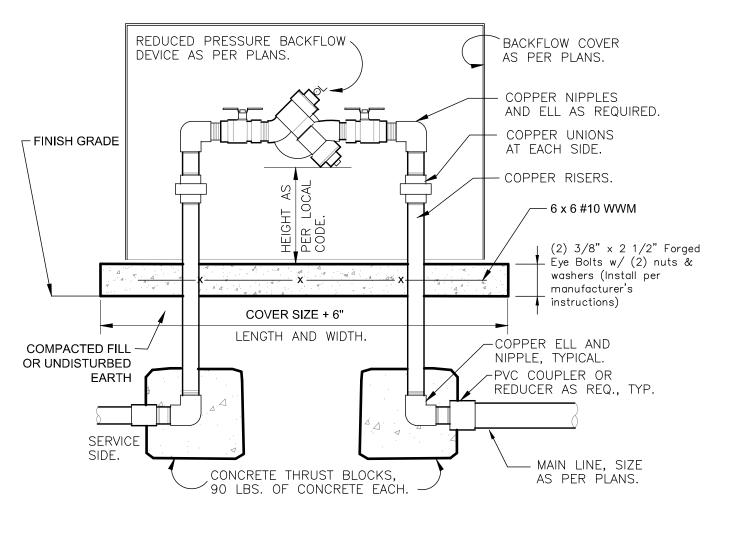

|
|                                                                           | 1 1118                                                                 |

**CONFIRM MINIMUM PRESSURE** OF 70 PSI PRIOR TO COMMENCING WORK

#### **Licensure Notes:**

This document is for City review and approval only.

This document is not a construction drawing unless stamped by the Landscape Architect of record. Projects require a stamped set of construction documents for landscape improvement installation.

PROJ. NO.:

DATE: 03.03.20

SCALE: See Sheet

DRAWN: JRO

CHKD BY: NAM

SHEET IR1.0

X  $\triangleleft$  $\Box$ ROLLING 3 **∞** 











32 8413.76-23

QUICK COUPLING VALVE IN BOX

DRIP FLUSH VALVE

328406.43-02

328403.13-02

DRIP EMITTER DETAIL

32 8413.13-03

32 8413.49-03

32 8406.13-01









WALL MOUNT CONTROLLER

TURF SPRAY FLEX ASSEMBLY

ELECTRIC REMOTE CONTROL VALVE

RP BACKFLOW W/ ENCLOSURE

328409.46-03



**BRASS ISOLATION VALVE** 

328406.33-01

32 8409.13-01

PROJ. NO.: DATE: 03.03.20 SCALE: See Sheet DRAWN: JRO CHKD BY: NAM

SHEET IR2.0

BUSINE

<