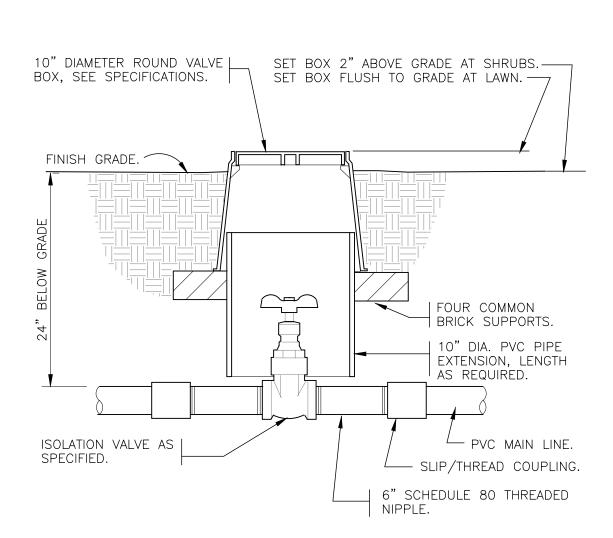

|

**CONFIRM MINIMUM PRESSURE** OF 70 PSI PRIOR TO COMMENCING WORK

#### **Licensure Notes:**

This document is for City review and approval only.

This document is not a construction drawing unless stamped by the Landscape Architect of record. Projects require a stamped set of construction documents for landscape improvement installation.

PROJ. NO.:

DATE: 03.03.20

SCALE: See Sheet

DRAWN: JRO

CHKD BY: NAM

SHEET IR1.0

X  $\triangleleft$  $\Box$ ROLLING 3 **∞** 











32 8413.76-23

QUICK COUPLING VALVE IN BOX

DRIP FLUSH VALVE

328406.43-02

328403.13-02

DRIP EMITTER DETAIL

32 8413.13-03

32 8413.49-03

32 8406.13-01









WALL MOUNT CONTROLLER

TURF SPRAY FLEX ASSEMBLY

ELECTRIC REMOTE CONTROL VALVE

RP BACKFLOW W/ ENCLOSURE

328409.46-03



**BRASS ISOLATION VALVE** 

328406.33-01

32 8409.13-01

PROJ. NO.: DATE: 03.03.20 SCALE: See Sheet DRAWN: JRO CHKD BY: NAM

SHEET IR2.0

BUSINE

<