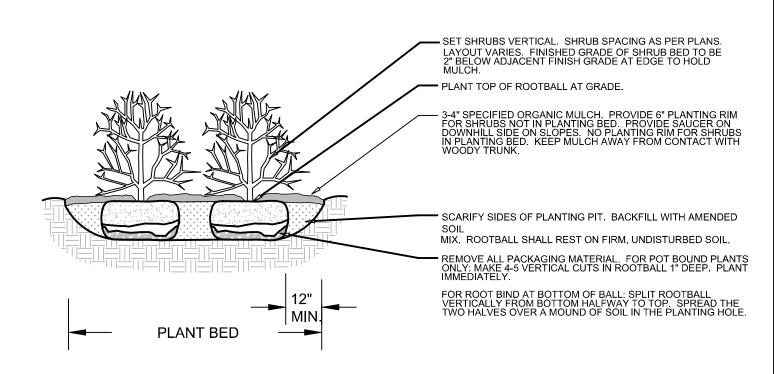

1/4"AND GREATER. CONTRACTOR TO REPORT ANY POOR DRAINAGE

- CONTRACTOR IS TO PROVIDE VERIFICATION THAT ALL SOD IS OF THE SPECIES SHOWN ON THIS PLAN. NO SUBSTITUTIONS WILL BE ALLOWED. SOD TO BE LAID WITH TIGHT STAGGERED EDGES AND BE ROLLED AFTER INSTALLATION. SEEDED AREAS CANNOT BE SUBSTITUTED WITH SOD.
- MULCHS: ALL PLANTING BEDS THAT CALL FOR WOOD/ORGANIC MULCH TO RECEIVE 4" ORGANIC SHREDDED BARK MULCH. SHREDDED MULCH IS TO BE OF FIBROUS MATERIAL, NOT CHIPS OR CHUNKS. NO FABRIC IS TO BE PLACED UNDER WOOD/ORGANIC MULCH. TREES IN TURF AND NATIVE GRASS AREAS TO RECEIVE 4' DIAMETER OF WOOD MULCH, 3" DEPTH. SHRUBS AND GROUNDCOVERS IN NATIVE GRASS AREAS TO RECEIVE 3' DIAMETER OF WOOD MULCH, 3" DEEP. ALL MULCHED BEDS ARE TO BE SPRAYED WITH WATER AFTER INSTALLATION TO HELP MULCH TO MAT