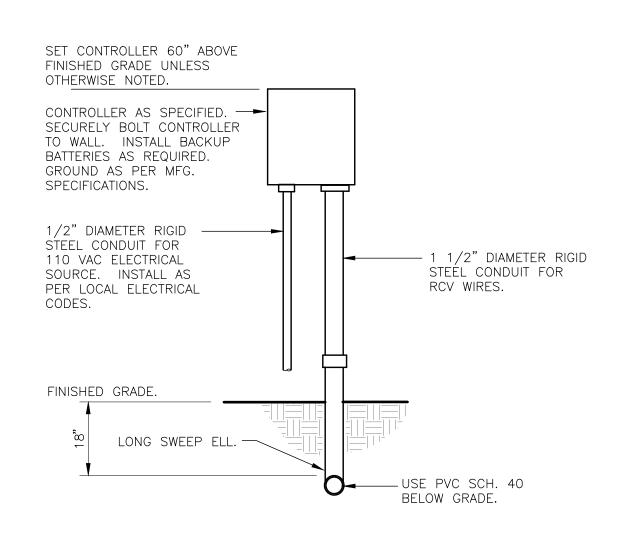

|
|                                                                           | 1 1118                                                                 |

**CONFIRM MINIMUM PRESSURE** OF 70 PSI PRIOR TO COMMENCING WORK

#### **Licensure Notes:**

This document is for City review and approval only.

This document is not a construction drawing unless stamped by the Landscape Architect of record. Projects require a stamped set of construction documents for landscape improvement installation.

PROJ. NO.:

DATE: 03.03.20

SCALE: See Sheet

DRAWN: JRO

CHKD BY: NAM

SHEET IR1.0

X  $\triangleleft$  $\Box$ ROLLING 3 **∞** 











32 8413.76-23

QUICK COUPLING VALVE IN BOX

DRIP FLUSH VALVE

328406.43-02

328403.13-02

DRIP EMITTER DETAIL

32 8413.13-03

32 8413.49-03

32 8406.13-01









WALL MOUNT CONTROLLER

TURF SPRAY FLEX ASSEMBLY

ELECTRIC REMOTE CONTROL VALVE

RP BACKFLOW W/ ENCLOSURE

328409.46-03



**BRASS ISOLATION VALVE** 

328406.33-01

32 8409.13-01

PROJ. NO.: DATE: 03.03.20 SCALE: See Sheet DRAWN: JRO CHKD BY: NAM

SHEET IR2.0

BUSINE

<