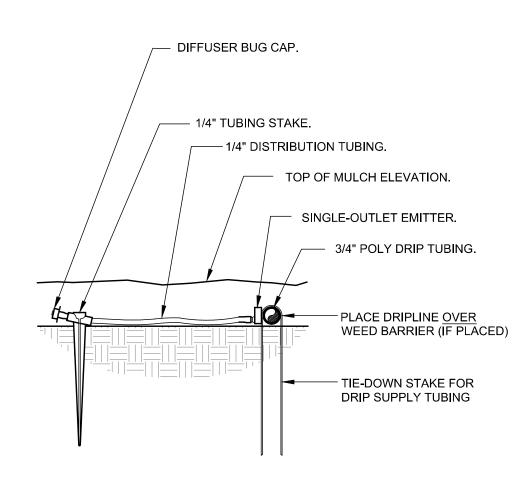

- 4. DRIPLINE TO BE PLACED OVER WEED BARRIER FABRIC AND STAKED ON TOP OF WEED BARRIER. WEED BARRIER CUTOUTS FOR PLANTS IN ROCK AREAS SHALL ACCOUNT FOR MATURE SIZE OF PLANTS, AND
- EQUAL AT LEAST THE DIAMETER OF THE ROOTBALL. SEE DETAILS SHEET L2.0 6. ALL EMITTERS PER IRRIGATION PLAN.
- 7. ALL EMITTERS TO BE PLACED AT THE APPROPRIATE LOCATIONS. ALL EMITTERS TO USE MICRO TUBING,
- STAKES, AND BUG CAPS. 8. SEE LANDSCAPE DETAILS SHEET FOR ADDITIONAL NOTES AND DETAILS.'
- 9. RETAIN 10% OF ALL PLANT TAGS PER SPECIES FOR DURATION OF WARRANTY PERIOD.