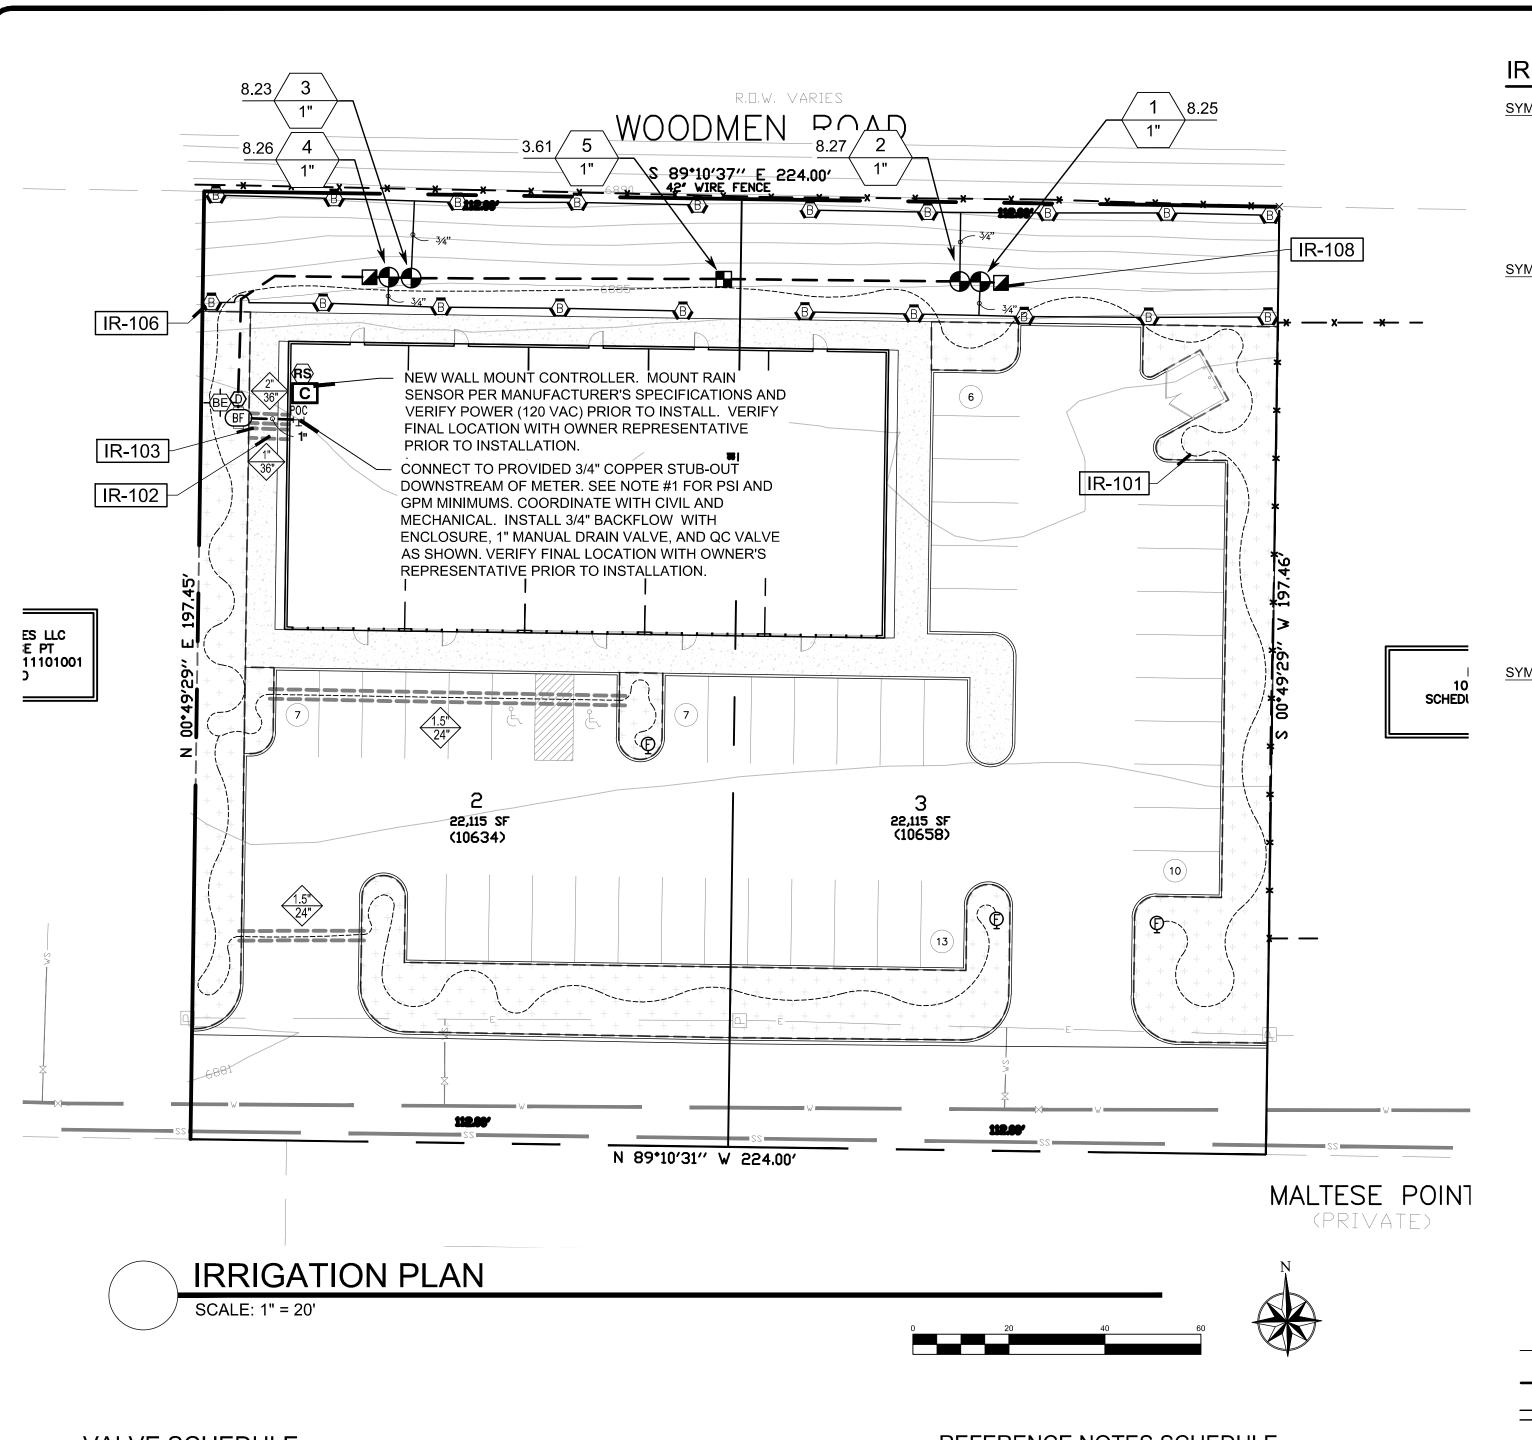

**PROJECT ADDRESS:** LOT 2 & 3 ROLLING THUNDER BUSINESS PARK

10634 & 10658 MALTESE POINT PEYTON, CO 80831

LEGAL DESCRIPTION: LOT 2 ROLLING THUNDER BUSINESS PARK & LOT 3 ROLLING

THUNDER BUSINESS PARK **COUNTY ZONING:** PUD (PLANNED UNIT DEVELOPMENT)