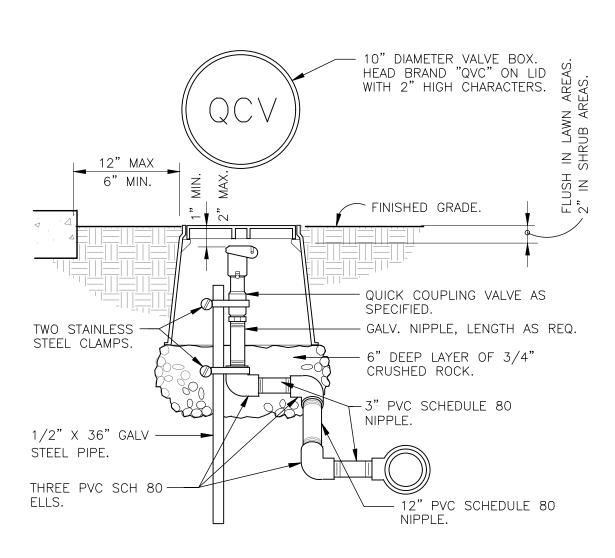

|
| Residual Pressure Available:                                              | 12.86 psi This                                                         |
|                                                                           | 1 1118                                                                 |

**CONFIRM MINIMUM PRESSURE** OF 70 PSI PRIOR TO COMMENCING WORK

#### **Licensure Notes:**

This document is for City review and approval only.

This document is not a construction drawing unless stamped by the Landscape Architect of record. Projects require a stamped set of construction documents for landscape improvement installation.

PROJ. NO.:

DATE: 03.03.20

SCALE: See Sheet

DRAWN: JRO

CHKD BY: NAM

SHEET IR1.0

X  $\triangleleft$  $\Box$ ROLLING 3 **∞** 











32 8413.76-23

QUICK COUPLING VALVE IN BOX

DRIP FLUSH VALVE

328406.43-02

328403.13-02

DRIP EMITTER DETAIL

32 8413.13-03

32 8413.49-03

32 8406.13-01









WALL MOUNT CONTROLLER

TURF SPRAY FLEX ASSEMBLY

ELECTRIC REMOTE CONTROL VALVE

RP BACKFLOW W/ ENCLOSURE

328409.46-03



**BRASS ISOLATION VALVE** 

328406.33-01

32 8409.13-01

PROJ. NO.: DATE: 03.03.20 SCALE: See Sheet DRAWN: JRO CHKD BY: NAM

SHEET IR2.0

BUSINE

<