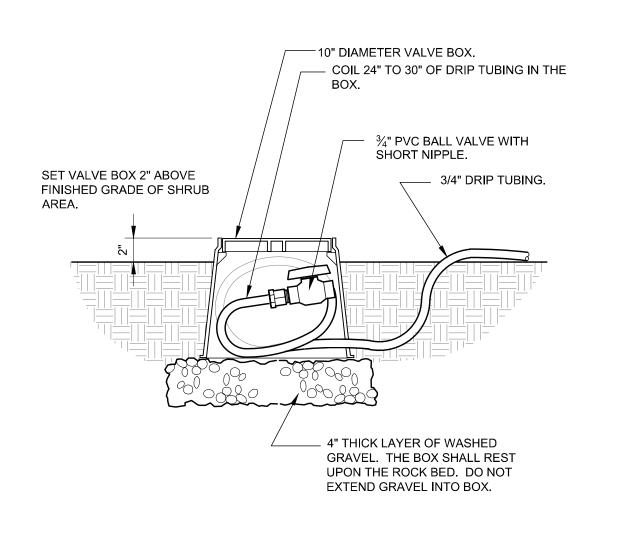

- 4. DRIPLINE TO BE PLACED OVER WEED BARRIER FABRIC AND STAKED ON TOP OF WEED BARRIER. WEED BARRIER CUTOUTS FOR PLANTS IN ROCK AREAS SHALL ACCOUNT FOR MATURE SIZE OF PLANTS, AND
- EQUAL AT LEAST THE DIAMETER OF THE ROOTBALL. SEE DETAILS SHEET L2.0 6. ALL EMITTERS PER IRRIGATION PLAN.
- 7. ALL EMITTERS TO BE PLACED AT THE APPROPRIATE LOCATIONS. ALL EMITTERS TO USE MICRO TUBING,
- STAKES, AND BUG CAPS. 8. SEE LANDSCAPE DETAILS SHEET FOR ADDITIONAL NOTES AND DETAILS.'
- 9. RETAIN 10% OF ALL PLANT TAGS PER SPECIES FOR DURATION OF WARRANTY PERIOD.