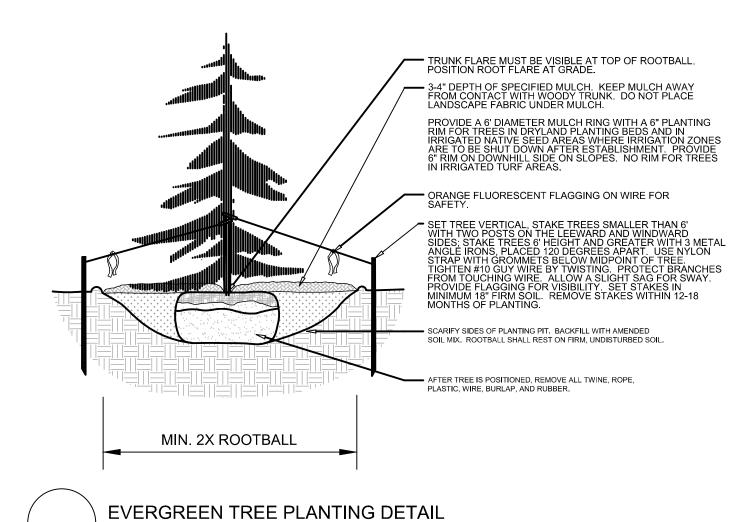

1/4"AND GREATER. CONTRACTOR TO REPORT ANY POOR DRAINAGE

- CONTRACTOR IS TO PROVIDE VERIFICATION THAT ALL SOD IS OF THE SPECIES SHOWN ON THIS PLAN. NO SUBSTITUTIONS WILL BE ALLOWED. SOD TO BE LAID WITH TIGHT STAGGERED EDGES AND BE ROLLED AFTER INSTALLATION. SEEDED AREAS CANNOT BE SUBSTITUTED WITH SOD.
- MULCHS: ALL PLANTING BEDS THAT CALL FOR WOOD/ORGANIC MULCH TO RECEIVE 4" ORGANIC SHREDDED BARK MULCH. SHREDDED MULCH IS TO BE OF FIBROUS MATERIAL, NOT CHIPS OR CHUNKS. NO FABRIC IS TO BE PLACED UNDER WOOD/ORGANIC MULCH. TREES IN TURF AND NATIVE GRASS AREAS TO RECEIVE 4' DIAMETER OF WOOD MULCH, 3" DEPTH. SHRUBS AND GROUNDCOVERS IN NATIVE GRASS AREAS TO RECEIVE 3' DIAMETER OF WOOD MULCH, 3" DEEP. ALL MULCHED BEDS ARE TO BE SPRAYED WITH WATER AFTER INSTALLATION TO HELP MULCH TO MAT