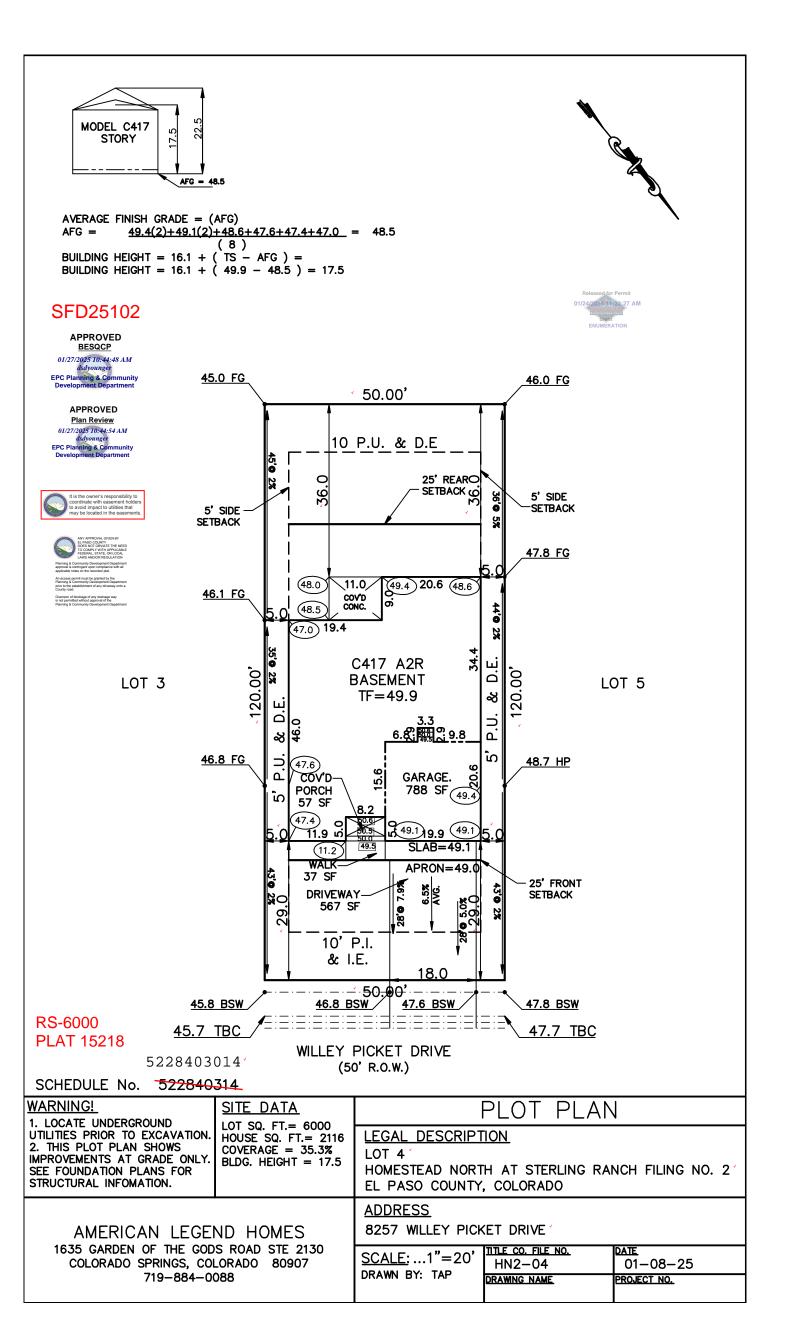

## SITE

2023 PPRBC 2021 IECC Amended

Parcel: 5228403014

Address: 8257 WILLEY PICKET DR, COLORADO SPRINGS

**Description:** 

RESIDENCE

Type of Unit:

| Garage        | 411  |
|---------------|------|
| Lower Level 2 | 1573 |
| Main Level    | 1546 |

3530 Total Square Feet