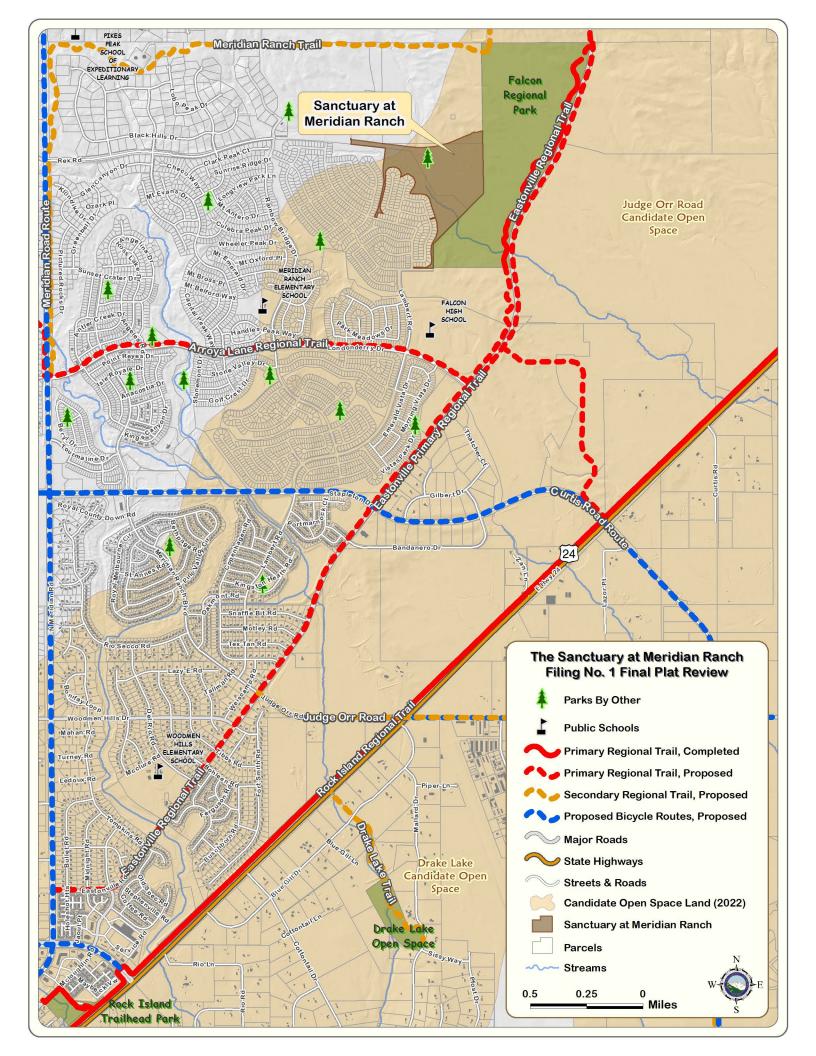

This is a request by N.E.S., Inc., on behalf of GTL, Inc., for approval of The Sanctuary at Meridian Ranch Filing No. 1 Final Plat. The Sanctuary is zoned PUD and is located within the Meridian Ranch development, northeast of the town of Falcon, north of Londonderry Drive, at the current terminus of Rex Road. The proposed 74.40-acre development will include 343 single-family residential lots, with a minimum lot size of 2,900 square feet, as well as four tracts designated as landscaping, park, open space, drainage, and utilities. The property is within the Falcon-Peyton Small Area Master Plan boundary.

The 2013/2022 El Paso County Parks Master Plan shows no parks, trails, or open spaces directly impacted by this proposed subdivision. Falcon Regional Park is immediately east and adjacent the project site, while the existing Eastonville and Meridian Ranch Regional Trails are located 0.25 mile to the east and north, respectively. The proposed Arroyo Lane Regional Trail alignment is located approximately 0.35 mile south of the property but will utilize paved Meridian Ranch sidewalks/trails already existing or planned along the north side of Londonderry Drive. Furthermore, paved sidewalks/trails along the proposed Rex Road extension to Eastonville Road will allow for additional pedestrian access to Falcon Regional Park and Dog Park. Combined, these proposed east-west pedestrian corridors will allow for effective connectivity between Falcon Regional Park, the Eastonville Regional Trail, and the overall Meridian Ranch development.

The open space dedication proposed within The Sanctuary at Meridian Ranch Filing No. 1 Final Plat comprises 33.4 acres, or nearly 45% of the subdivision, and therefore clearly exceeds the required open space dedication of 10%. A small neighborhood park is included in the plans for The Sanctuary at Meridian Ranch, situated along Rex Road and additional open space areas. The aforementioned trail and sidewalk network connects residents to a variety of recreation facilities in the Meridian Ranch Development, including nearby neighborhood parks, community and recreation centers, an 18-hole golf course, as well as future connectivity directly to Falcon Regional Park. Please refer to PUD Development Plan and Preliminary Plan/Landscape Plans for a detailed layout of the internal trail and sidewalk network, as well as its connectivity to adjacent Falcon Regional Park.