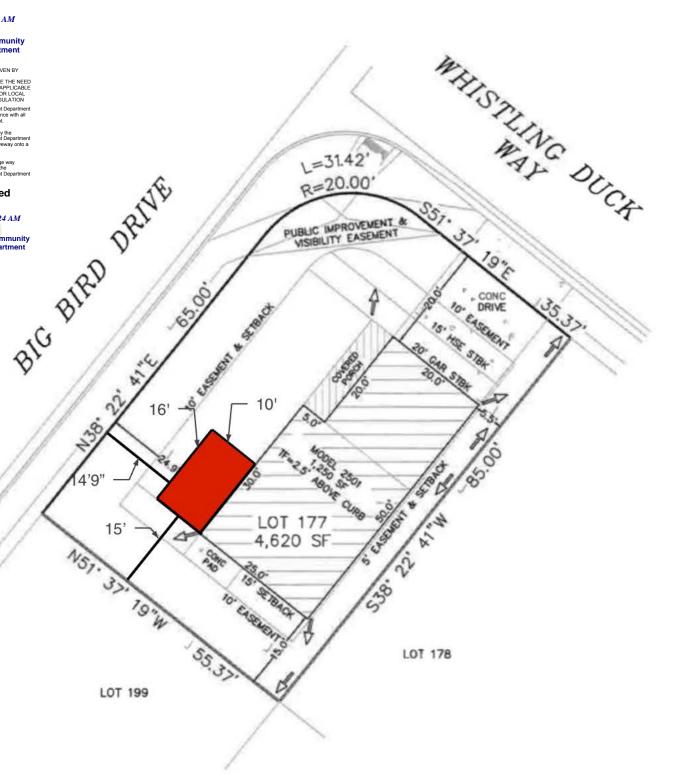

#### PLOT PLAN (THIS IS NOT A PROPERTY SURVEY) 11409 WHISTLING DUCK WAY

ADD24192 PLAT 14880 PUD

APPROVED
Plan Review
/25/2024 9:45:14 AM

04/25/2024 9:45:14 AM dsdrangel

EPC Planning & Community Development Department

New deck 160 sq ft No cover Ht 4'

PUD PLAT 14880

Top of Foundation = 2.5' ABOVE CURB / 2501-ELEV C / B LOT

SETBACKS: FRONT=15'/20' SIDES=5'/10' REAR=15' ZONED: PUD DATE: 4/4/22

REV:

ADDRESS:
11409 WHISTLING DUCK WAY
COLORADO SPRINGS, CO
TAX ID# 5513407001
LEGAL DESCRIPTION: LOT 177,
THE HILLS AT LORSON RANCH
FILING NO. 1,

EL PASO COUNTY, CO

LOT AREA: 4,620 SF HOUSE W/PORCH PRINT: 1,250 SF / COVERAGE: 27.1% / EASEMENTS AS RECORDED IN PLAT RECORDS AND ARE FOR PUBLIC UTILITIES, PUBLIC IMPROVEMENTS, & DRAINAGE PURPOSES Job# 220101