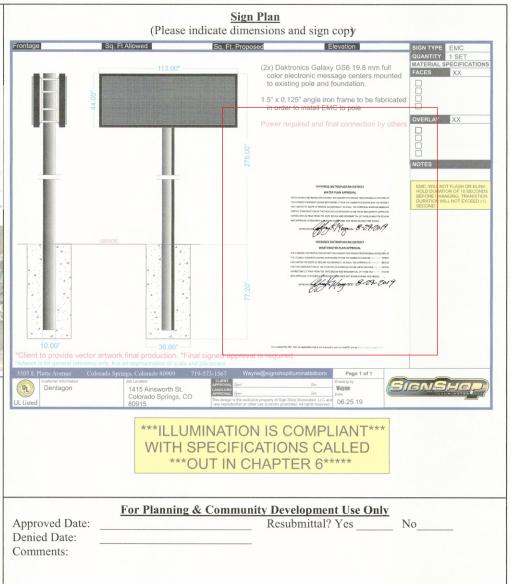

# Sign Plan

113.00"

(Please indicate dimensions and sign cop)

Sq. Ft Allowed

Sq. Ft. Proposed

Elevation

1.5" x 0.125" angle iron frame to be fabricated in order to install EMC to pole

color electronic message centers mounted

(2x) Daktronics Galaxy GS6 19.8 mm full

to existing pole and foundation.

Power required and final connection by others

OVERLAY XX

CHEROKEE METROPLOITAN DISTRICT

THE CHROKE METROPOUTAN DISTRICT RECOGNIZES THE DESIGN PROFESSIONAL OF RECORD AS THE LICENSE PROFESSIONAL OF RECORD AS THE LICENSE PROFESSIONAL OF RECORD AS THE LICENSE PROFESSIONAL OF RECORD AS THE CONTROL OF THE CONTROL OF REVIEW ACCORDINGLY, AS SUICH, THE APPROVAL GRANT ID REBERD IN FOR THE CONTROL OF THE FACULTIES AS REPRESENTED ON THESE CONSENTS. APPOVAL DAMES ONE (IJ VITAM FROM THE DATE BLOW AND RESUMENTIAL OF THESE FAMAS FOR REVIEW AND APPROVAL IS REQUIRED BY CONSTRUCTION DOES NOT BEGIN DURING THIS PRICED.

10.00°

\*Client to provide vector artwork final production. \*Final signed approval is required.
\*Artwork is for general reference only. It is an approximation of scale and placement.

3505 E Platte Avenue Colorado Springs, Colorado 80909 719-573-1567 Wayne@signshopillu

Customer Information
Dentagon

Job Location

1415 Ainsworth St.
Colorado Springs, CO
80915

B-1567 Wayne@signshopilluminatedcom Page 1

CLIENT APPROVAL Speed Date

LANDLORD APPROVAL Speed Date

This design is the exclusive property of Sign Shop Illuminated, LLC and any reproduction or other use is strictly prohibited. All rights reserved.

O6.25.19

SIGNSHOF

QUANTITY 1 SET

MATERIAL SPECIFICATION

\*\*\*ILLUMINATION IS COMPLIANT\*\*\*
WITH SPECIFICATIONS CALLED
\*\*\*OUT IN CHAPTER 6\*\*\*\*\*

| For Planning & Community Development Use Onl |
|----------------------------------------------|
|----------------------------------------------|