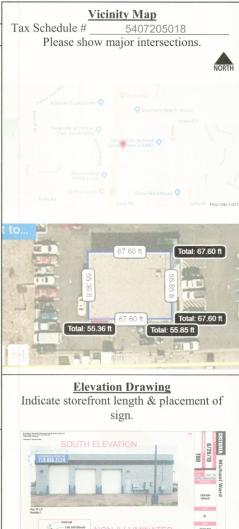

### **Contractor Information**

Name: Sign Shop Illuminated

Address: <u>3505 E. Platte Ave</u>. Colorado Springs, CO

Phone: 719.573.1567

Tpe of License: D5A

Contractor ID# 13325

Tax Schedule # 5407205035

Please show major intersections.

## **Elevation Drawing**

Indicate storefront length & placement of sign.