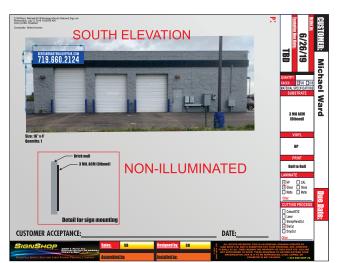

## **Elevation Drawing**

Indicate storefront length & placement of sign.

# Sign Plan

113.00"

(Please indicate dimensions and sign cop)

Sq. Ft Allowed

Sq. Ft. Proposed

Elevation

1.5" x 0.125" angle iron frame to be fabricated in order to install EMC to pole

color electronic message centers mounted