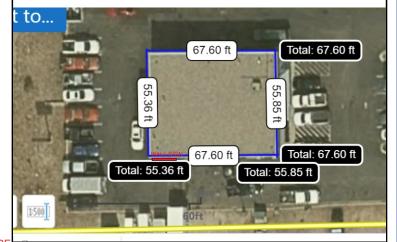

## **Type of Sign**

Illuminated: YES

Non-Illuminated: YES

Valuation: <u>24,311.11</u>

Storefront Length &/or

Width: N: 67.60'; E: 55.85' S: 67.60', W: 55.85

3. 07.00 , W. 33.03

Proposed Sign Sq. Ft. 98.53 S.F.

#### Type of Sign

Illuminated: YES
Non-Illuminated: YES
Valuation: 24,311,11

Storefront Length &/or
Width: N: 67.60'; E: 55.85'
S: 67.60', W: 55.85

Proposed Sign Sq. Ft. 98.53 S.F.

Existing Sign Sq. Ft. REMOVED