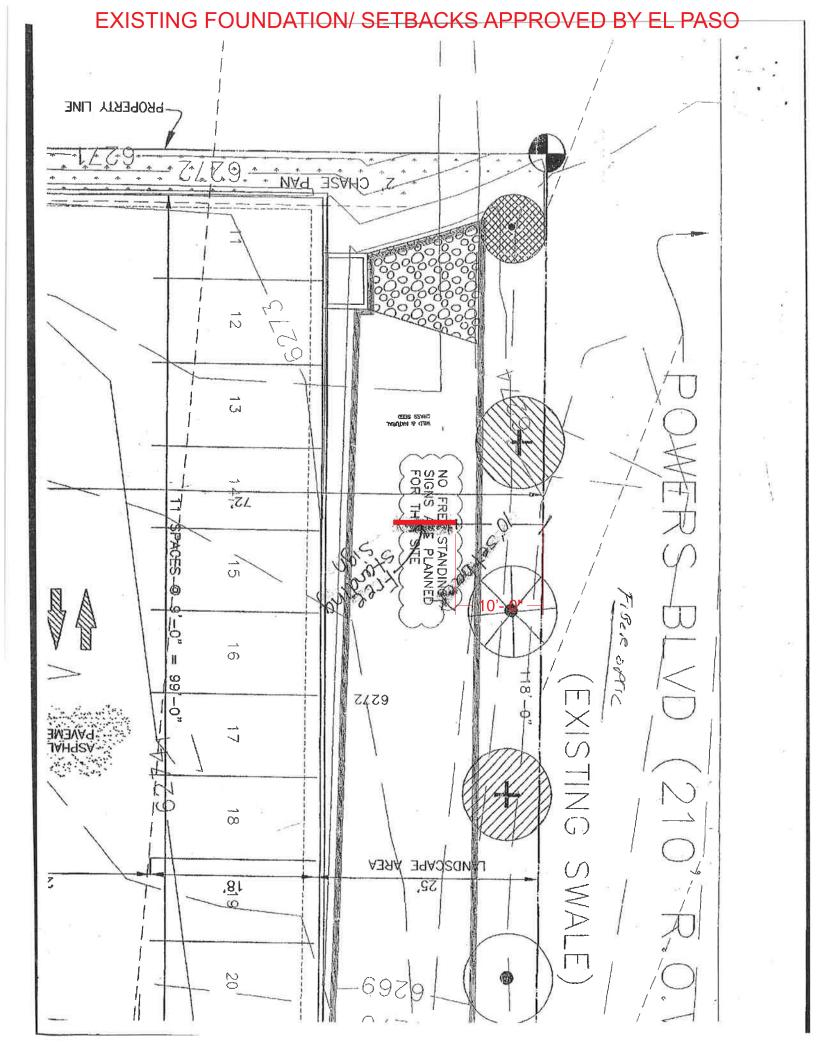

onal signs at time of first Application are \$125.00. Make checks payable to El Paso County.

### **DESIGN NOTES:**

UNRESTRAINED EMBEDDED POLE FOUNDATION PER 2015 IBC 1807.3.2. SOIL PARAMETERS ARE BASED ON AN ASSUMED MINIMUM LATERAL BEARING OF 200 PSF AND A MINIMUM END BEARING OF 2000 PSF FOR A SILTY SANDY MATERIAL. SOIL PARAMETERS SHALL BE VERIFIED BY A COLORADO LICENSED PROFESSIONAL ENGINEER.

3,000 PSI AIR ENTRAINED CONCRETE REQUIRED



| PROJECT No. | 19-0118 R1 |
|-------------|------------|
| DATE        | 7/25/2019  |
| DRAWN BY    | ZM         |
| CHECKED BY  | BD/LM      |
| D-1         |            |
| Pier Detail |            |

DENTAGON 1290 AINSWORTH ST COLORADO SPRINGS, CO 80915





SPECIALIZING IN CONCRETE & ICF DESIGN

DESIGN

Design, with family in mind

(719) 641-2095