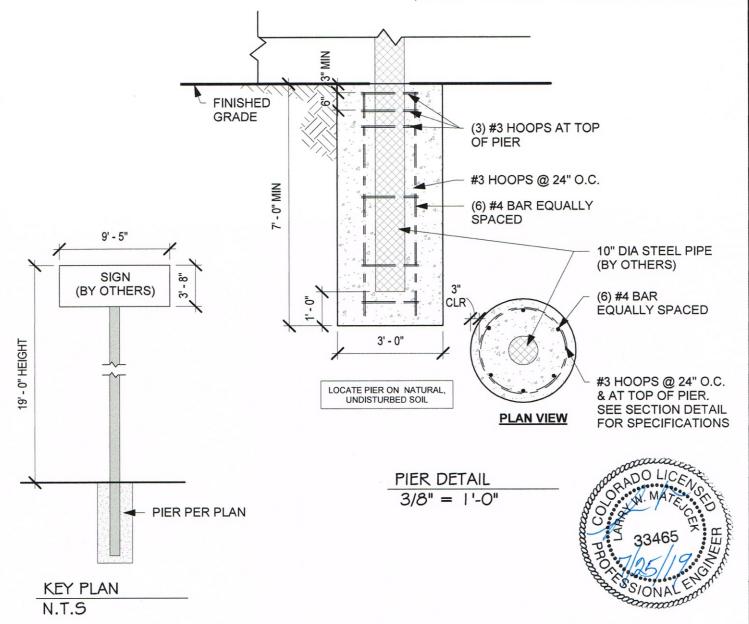

### **DESIGN NOTES:**

UNRESTRAINED EMBEDDED POLE FOUNDATION PER 2015 IBC 1807.3.2. SOIL PARAMETERS ARE BASED ON AN ASSUMED MINIMUM LATERAL BEARING OF 200 PSF AND A MINIMUM END BEARING OF 2000 PSF FOR A SILTY SANDY MATERIAL. SOIL PARAMETERS SHALL BE VERIFIED BY A COLORADO LICENSED PROFESSIONAL ENGINEER.

3,000 PSI AIR ENTRAINED CONCRETE REQUIRED

| PROJECT No. | 19-0118 R1 |
|-------------|------------|
| DATE        | 7/25/2019  |
| DRAWN BY    | ZM         |
| CHECKED BY  | BD/LM      |
| D-1         |            |
| Pier Detail |            |