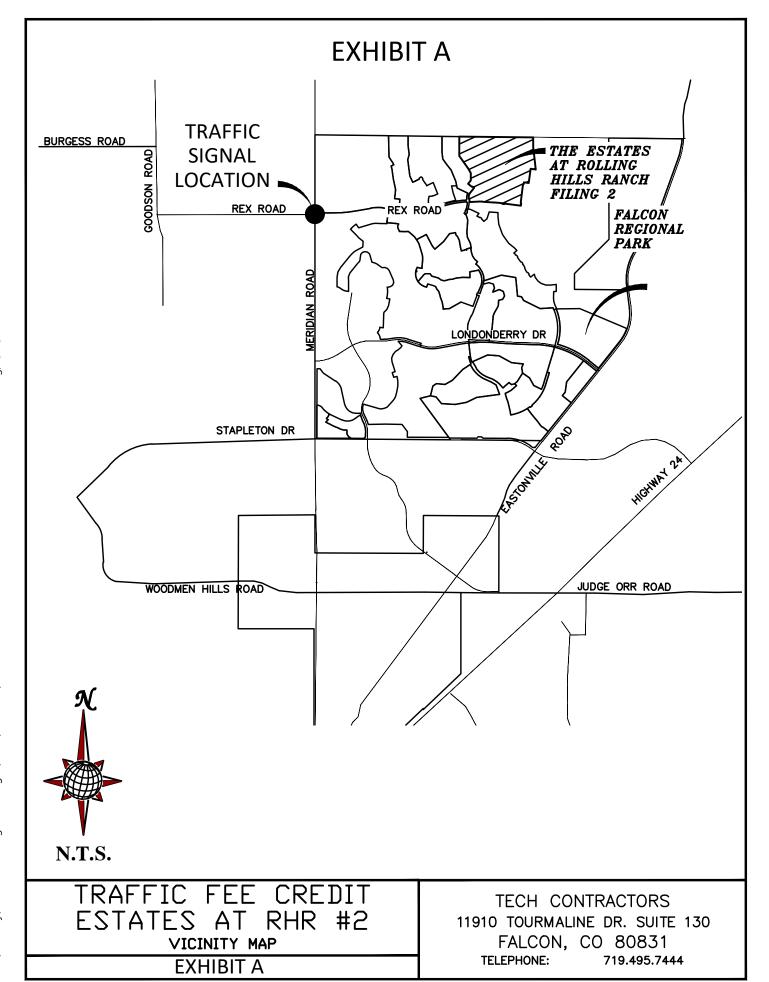

## RECITALS

- 1. The El Paso County Road Impact Fee Program ("Program") establishes a process through which an applicant may receive credits for any dedication of land for, contribution or payment toward, or construction of an Eligible Improvement or Eligible Intersection Improvement (as defined in the Program), or for a Colorado Department of Transportation (CDOT) signal escrow payment. Approval of a credit agreement is a prerequisite in the Program for the receipt of credits.
- 2. Contributor, in connection with the development identified by name above and depicted on the map attached hereto as Exhibit A, intends to dedicate land for, contribute funds toward, or construct the Eligible Improvements and Eligible Intersection Improvements, or to make a CDOT signal escrow payment for an intersection, identified in Exhibit B, attached hereto and incorporated herein by reference.
- 3. The Parties desire to set forth in this Agreement an estimate of the Program credits that will be available to Contributor upon preliminary acceptance by the County of the Eligible Improvements and Eligible Intersection Improvements (collectively, "Improvements") in accordance with the El Paso County Engineering Criteria Manual, or upon deposit of the CDOT signal escrow funds, as applicable.