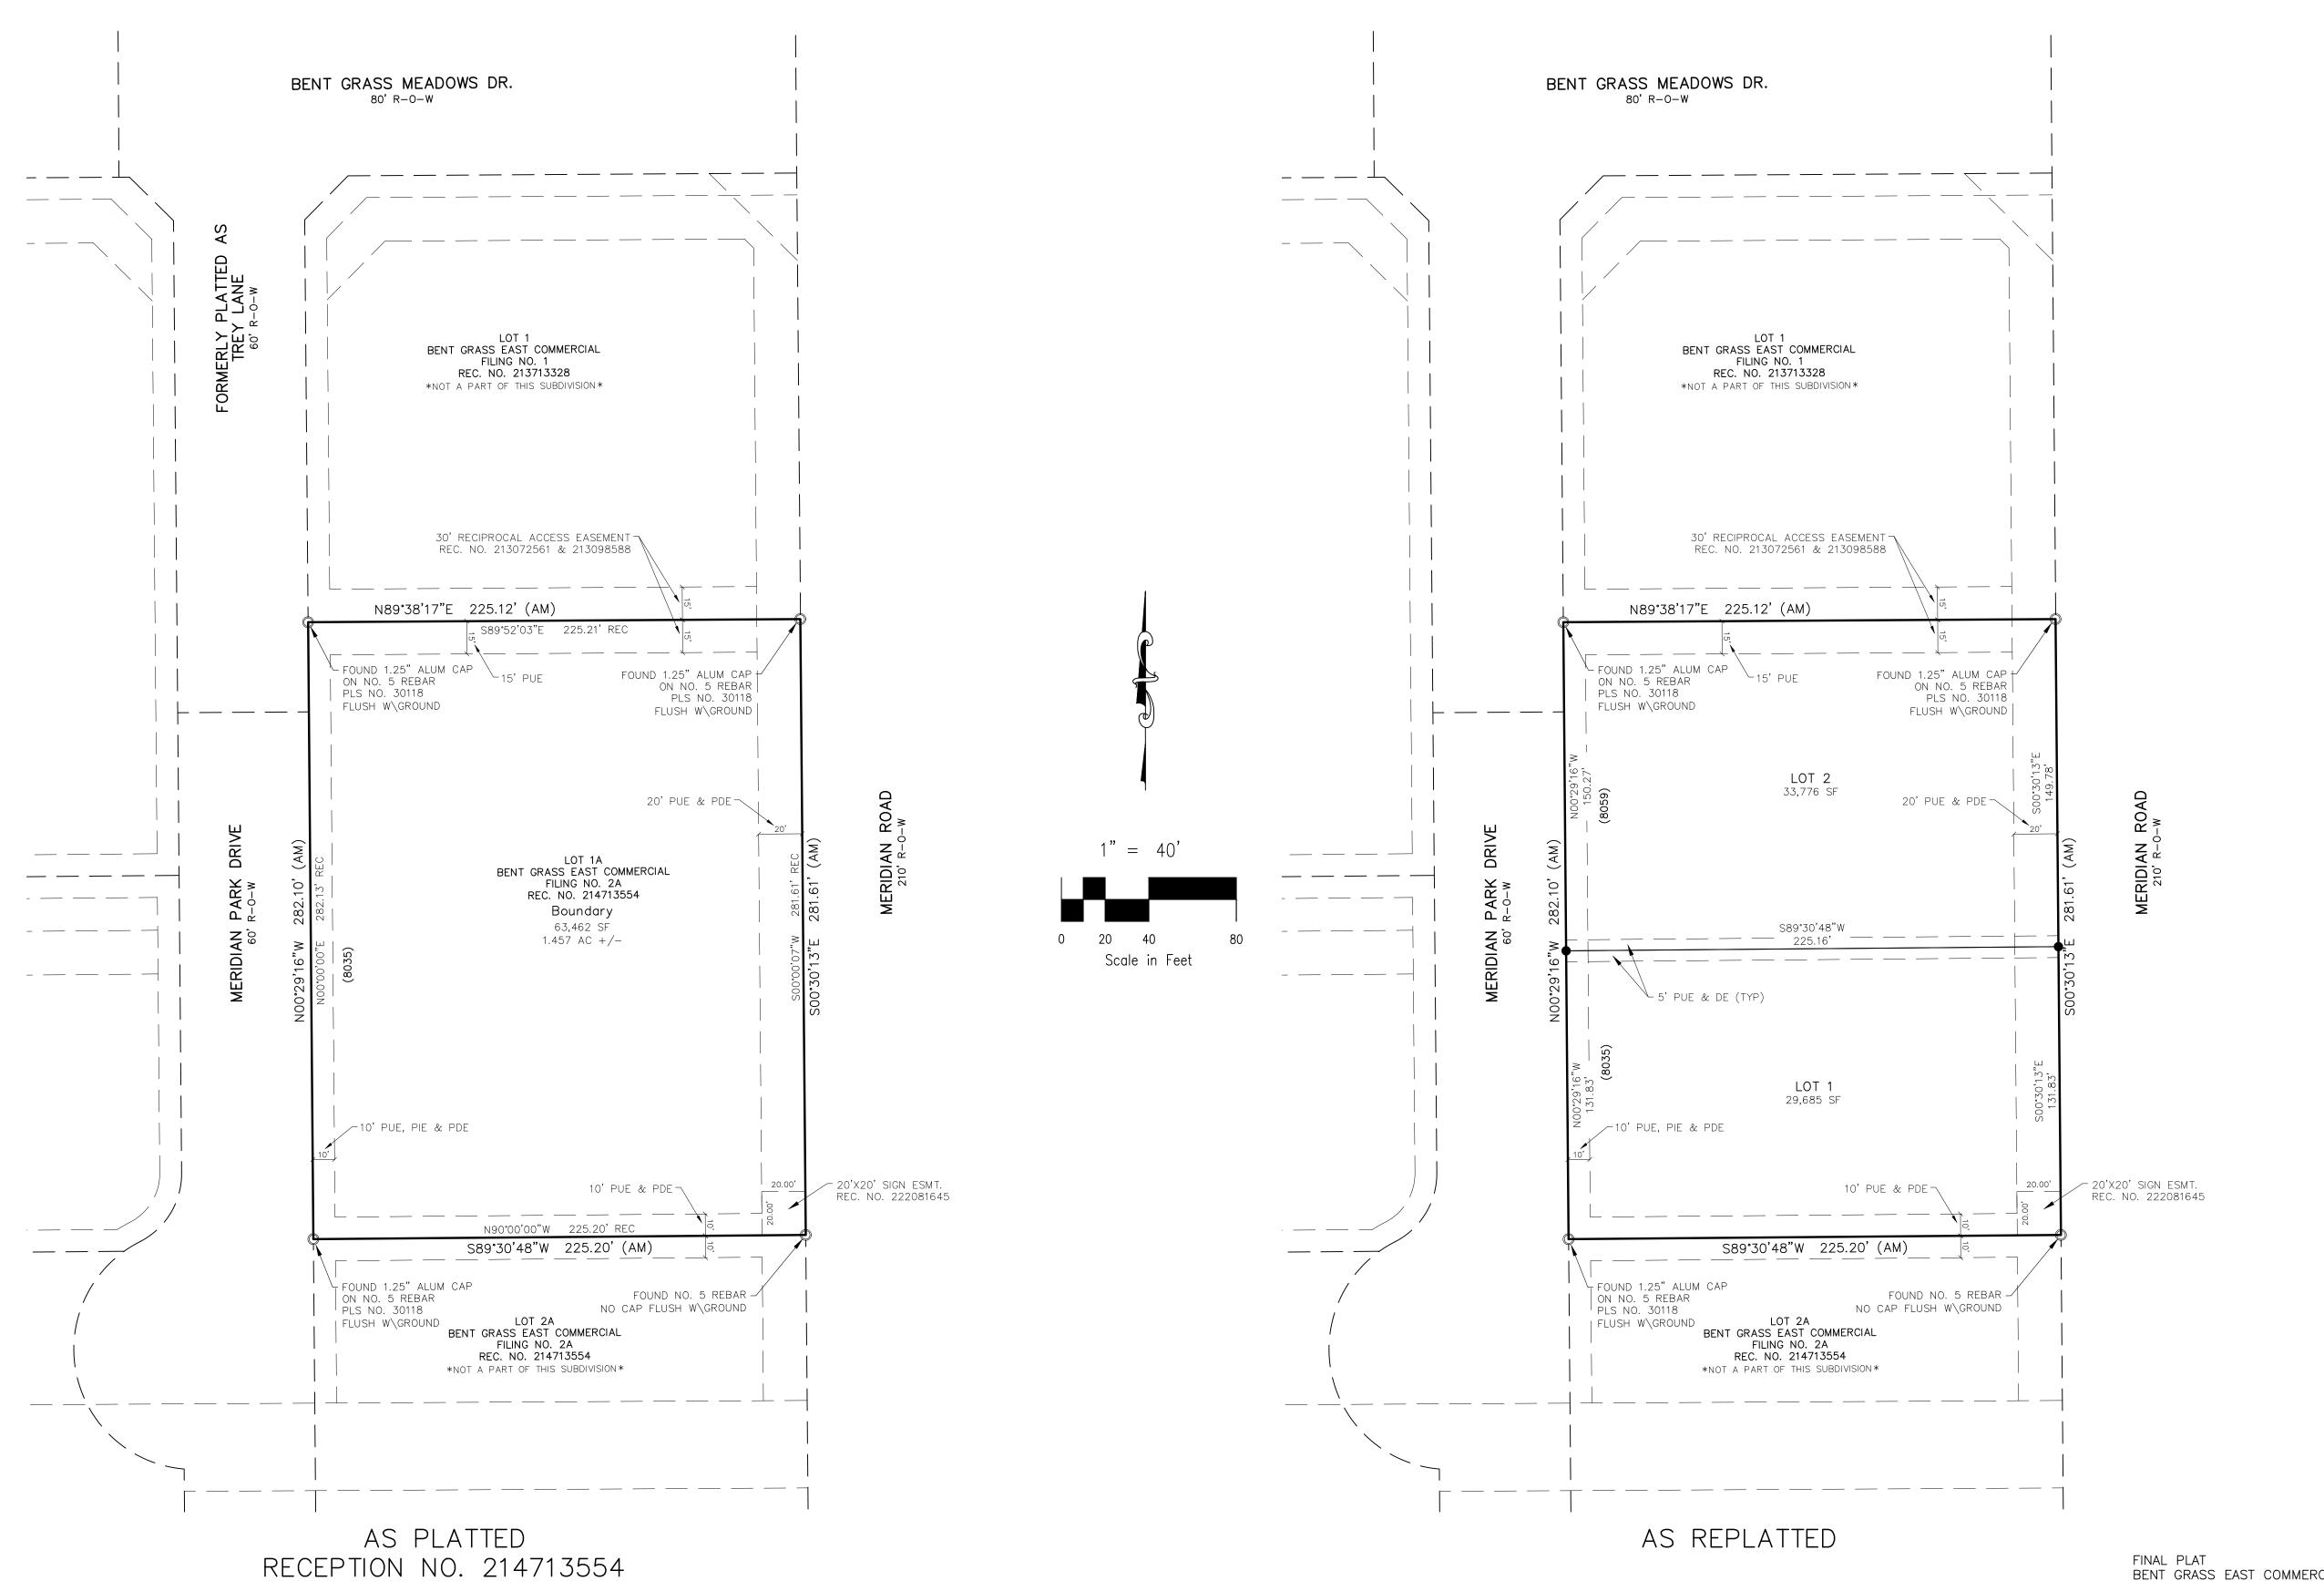

#### LEGAL DESCRIPTION:

LOT 1A, "BENT GRASS EAST COMMERCIAL FILING NO. 2A" AS RECORDED UNDER RECEPTION NO. 214713554 OF THE RECORDS OF EL PASO COUNTY, COLORADO, BEING A PORTION OF THE NORTHEAST QUARTER OF SECTION 1, T13S, R65W OF THE 6th P.M., EL PASO COUNTY,

SAID PARCEL CONTAINS A CALCULATED AREA OF 63,462 SQUARE FEET (1.457 ACRES MORE OR LESS).

THOSE EASEMENT RIGHTS CREATED BY RECIPROCAL ACCESS EASEMENT AND TEMPORARY CONSTRUCTION AND MAINTENANCE EASEMENT AGREEMENT RECORDED JUNE 04, 2013 UNDER RECEPTION NO. 213072561 AND FIRST AMENDMENT TO RECIPROCAL ACCESS EASEMENT AND TEMPORARY CONSTRUCTION AND MAINTENANCE EASEMENT AGREEMENT RECORDED JULY 07, 2013 UNDER RECEPTION NO. 213098588.

SEE GENERAL PLAT NOTE 1 FOR BASIS OF BEARING.

#### GENERAL PLAT NOTES:

- 1. BASIS OF BEARINGS: BEARINGS ARE DERIVED FROM STATE PLANE COORDINATES ON THE WEST LINE OF LOT 1A "BENT GRASS EAST COMMERCIAL FILING NO. 2A" RECORDED UNDER RECEPTION NO. 214713554 IN THE RECORDS OF EL PASO COUNTY, COLORADO, BEING MONUMENTED AT EACH END WITH A FOUND NO. 5 REBAR WITH 1.25" ALUMINUM CAP STAMPED "CCES PLS 30118", SAID LINE BEARS NO0°29'16"W (NO0°00'00"E RECORD) A DISTANCE OF 282.10 (282.16 RECORD) FEET. THE UNIT OF MEASUREMENT FOR THIS PLAT IS THE U.S. SURVEY FOOT.
- 2. THE FLOOD INSURANCE RATE MAP (FIRM) PANEL NO. 08041C0553G WITH AN EFFECTIVE DATE OF DECEMBER 7, 2018 HAS BEEN EXAMINED AS IT RELATES TO THE PROPERTY BEING PLATTED. SUBJECT PROPERTY LIES WITHIN ZONE X (AREA OF MINIMAL FLOOD HAZARD).
- 3. THIS PLAT DOES NOT CONSTITUTE A TITLE SEARCH BY M&S CIVIL CONSULTANTS, INC. TO DETERMINE OWNERSHIP OR EASEMENTS OF RECORD. FOR ALL INFORMATION REGARDING TITLE OF RECORD, EASEMENTS, AND RIGHTS-OF-WAY, M&S CIVIL CONSULTANTS RELIED ON A COMMITMENT FOR TITLE INSURANCE ISSUED JUNE 6, 2023 BY LAND TITLE GUARANTEE COMPANY AS AGENT FOR OLD REPUBLIC NATIONAL TITLE INSURANCE COMPANY, WITH AN EFFECTIVE DATE OF MAY 27, 2023 AT 5:00 P.M., ORDER NO. SC55101622-8, WHICH HAS BEEN EXAMINED AS IT RELATES TO THE PROPERTY BEING PLATTED. ADDITIONAL REAL ESTATE RECORD RESEARCH WAS NOT CONDUCTED BY M&S CIVIL CONSULTANTS.
- 4. WATER AND WASTEWATER SERVICES FOR THIS SUBDIVISION ARE PROVIDED BY THE WOODMEN HILLS METROPOLITAN DISTRICT SUBJECT TO THE DISTRICTS RULES REGULATIONS AND
- 5. ALL STRUCTURAL FOUNDATIONS SHALL BE LOCATED AND DESIGNED BY A PROFESSIONAL ENGINEER, CURRENTLY REGISTERED IN THE STATE OF COLORADO.
- 6. THE ADDRESSES EXHIBITED ON THIS PLAT ARE FOR INFORMATIONAL PURPOSES ONLY. THEY ARE NOT THE LEGAL DESCRIPTION AND ARE SUBJECT TO CHANGE.
- MERIDIAN PARK DRIVE VIA BENT GRASS MEADOWS DRIVE. 8. NO DRIVEWAY SHALL BE ESTABLISHED UNLESS AN ACCESS PERMIT HAS BEEN GRANTED BY

LEGEND

FOUND PROPERTY CORNER AS DESCRIBED

SET NO. 5 REBAR AND ORANGE PLASTIC CAP COLO. PLS NO. 25966 FLUSH W/GRADE

R-O-W RIGHT OF WAY

DRAINAGE EASEMENT

PUBLIC DRAINAGE EASEMENT

PUBLIC IMPROVEMENT EASEMENT

PUBLIC UTILITY EASEMENT