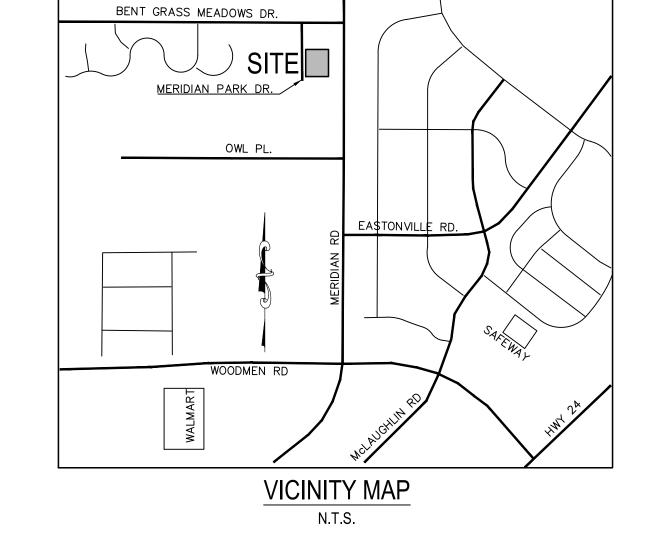

# BENT GRASS EAST COMMERCIAL FILING NO. 4

A REPLAT OF LOT 1A "BENT GRASS EAST COMMERCIAL FILING NO. 2A", RECORDED UNDER RECEPTION NO. 214713554 IN THE EL PASO COUNTY, COLORADO RECORDS, BEING A PORTION OF THE NORTHEAST QUARTER OF SECTION 1, T13S, R65W, OF THE 6TH P.M., EL PASO COUNTY, COLORADO

#### GENERAL PLAT NOTES:

- 1. BASIS OF BEARINGS: BEARINGS ARE DERIVED FROM STATE PLANE COORDINATES ON THE WEST LINE OF LOT 1A "BENT GRASS EAST COMMERCIAL FILING NO. 2A" RECORDED UNDER RECEPTION NO. 214713554 IN THE RECORDS OF EL PASO COUNTY, COLORADO, BEING MONUMENTED AT EACH END WITH A FOUND NO. 5 REBAR WITH 1.25" ALUMINUM CAP STAMPED "CCES PLS 30118", SAID LINE BEARS NO0°29'16"W (NO0°00'00"E RECORD) A DISTANCE OF 282.10 (282.16 RECORD) FEET. THE UNIT OF MEASUREMENT FOR THIS PLAT IS THE U.S. SURVEY FOOT.
- 2. THE FLOOD INSURANCE RATE MAP (FIRM) PANEL NO. 08041C0553G WITH AN EFFECTIVE DATE OF DECEMBER 7, 2018 HAS BEEN EXAMINED AS IT RELATES TO THE PROPERTY BEING PLATTED. SUBJECT PROPERTY LIES WITHIN ZONE X (AREA OF MINIMAL FLOOD HAZARD).
- 3. THIS PLAT DOES NOT CONSTITUTE A TITLE SEARCH BY M&S CIVIL CONSULTANTS, INC. TO DETERMINE OWNERSHIP OR EASEMENTS OF RECORD. FOR ALL INFORMATION REGARDING TITLE OF RECORD, EASEMENTS, AND RIGHTS-OF-WAY, M&S CIVIL CONSULTANTS RELIED ON A COMMITMENT FOR TITLE INSURANCE ISSUED JUNE 6, 2023 BY LAND TITLE GUARANTEE COMPANY AS AGENT FOR OLD REPUBLIC NATIONAL TITLE INSURANCE COMPANY, WITH AN EFFECTIVE DATE OF MAY 27, 2023 AT 5:00 P.M., ORDER NO. SC55101622-8, WHICH HAS BEEN EXAMINED AS IT RELATES TO THE PROPERTY BEING PLATTED. ADDITIONAL REAL ESTATE RECORD RESEARCH WAS NOT CONDUCTED BY M&S CIVIL CONSULTANTS.
- 4. WATER AND WASTEWATER SERVICES FOR THIS SUBDIVISION ARE PROVIDED BY THE WOODMEN HILLS METROPOLITAN DISTRICT SUBJECT TO THE DISTRICTS RULES REGULATIONS AND
- 5. ALL STRUCTURAL FOUNDATIONS SHALL BE LOCATED AND DESIGNED BY A PROFESSIONAL ENGINEER, CURRENTLY REGISTERED IN THE STATE OF COLORADO.
- 6. THE ADDRESSES EXHIBITED ON THIS PLAT ARE FOR INFORMATIONAL PURPOSES ONLY. THEY ARE NOT THE LEGAL DESCRIPTION AND ARE SUBJECT TO CHANGE.
- MERIDIAN PARK DRIVE VIA BENT GRASS MEADOWS DRIVE. 8. NO DRIVEWAY SHALL BE ESTABLISHED UNLESS AN ACCESS PERMIT HAS BEEN GRANTED BY

7. THERE SHALL BE NO DIRECT ACCESS TO MERIDIAN ROAD ALLOWED. ACCESS IS BY

STATES POSTAL SERVICES REGULATIONS.

- 9. MAILBOXES SHALL BE INSTALLED IN ACCORDANCE WITH ALL EL PASO COUNTY AND UNITED
- 10. ALL PROPERTY OWNERS ARE RESPONSIBLE FOR MAINTAINING PROPER STORM WATER DRAINAGE IN AND THROUGH THEIR PROPERTY. PUBLIC DRAINAGE EASEMENTS AS SPECIFICALLY NOTED ON THE PLAT SHALL BE MAINTAINED BY THE INDIVIDUAL LOT OWNERS UNLESS OTHERWISE INDICTED. STRUCTURES, FENCES, MATERIALS, OR LANDSCAPING THAT COULD IMPEDE THE FLOW OF RUNOFF SHALL NOT BE PLACED IN DRAINAGE EASEMENT.
- 11. THE PROPERTY IS SUBJECT TO THE DECLARATION OF COVENANTS, CONDITIONS, AND RESTRICTIONS AND GRANT OF EASEMENTS AS RECORDED AT RECEPTION NO. 21309866 AND USE RESTRICTION AGREEMENT UNDER RECEPTION NO. 214085629 OF THE RECORDS OF EL
- 12. THE FOLLOWING REPORTS HAVE BEEN SUBMITTED IN ASSOCIATION WITH THE FINAL PLAT FOR THIS SUBDIVISION AND ARE ON FILE AT THE COUNTY PLANNING AND COMMUNITY DEVELOPMENT DEPARTMENT: TRANSPORTATION IMPACT STUDY; DRAINAGE REPORT; WATER RESOURCES REPORT; WASTEWATER DISPOSAL REPORT; GEOLOGY AND SOILS REPORT; FIRE
- 13. PUBLIC AND COMMON SUBDIVISION IMPROVEMENTS: NO LOT OR INTEREST THEREIN, SHALL BE SOLD, CONVEYED, OR TRANSFERRED WHETHER BY DEED OR BY CONTRACT, NOR SHALL BUILDING PERMITS BE ISSUED, UNTIL AND UNLESS EITHER THE REQUIRED PUBLIC AND COMMON DEVELOPMENT IMPROVEMENTS HAVE BEEN CONSTRUCTED AND COMPLETED AND PRELIMINARILY ACCEPTED IN ACCORDANCE WITH THE SUBDIVISION IMPROVEMENTS AGREEMENT BETWEEN THE APPLICANT/OWNER AND EL PASO COUNTY AS RECORDED UNDER RECEPTION NO. 214092268 IN THE OFFICE OF THE CLERK AND RECORDER OF EL PASO COUNTY, COLORADO OR, IN THE ALTERNATIVE, OTHER COLLATERAL IS PROVIDED TO MAKE PROVISION FOR THE COMPLETION OF SAID IMPROVEMENTS IN ACCORDANCE WITH THE EL PASO COUNTY LAND DEVELOPMENT CODE AND ENGINEERING CRITERIA MANUAL. ANY SUCH ALTERNATIVE COLLATERAL MUST BE APPROVED BY THE BOARD OF COUNTY COMMISSIONERS OR, IF PERMITTED BY THE SUBDIVISION IMPROVEMENTS AGREEMENT, BY THE PLANNING AND COMMUNITY DEVELOPMENT DEPARTMENT DIRECTOR AND MEET THE POLICY AND PROCEDURE REQUIREMENTS OF EL PASO COUNTY PRIOR TO THE RELEASE BY THE COUNTY OF ANY LOTS FOR SALE, CONVEYANCE OR TRANSFER.THIS PLAT RESTRICTION MAY BE REMOVED OR RESCINDED BY THE BOARD OF COUNTY COMMISSIONERS OR, IF PERMITTED BY THE SUBDIVISION IMPROVEMENTS AGREEMENT, BY THE PLANNING AND COMMUNITY DEVELOPMENT DEPARTMENT DIRECTOR UPON EITHER APPROVAL OF AN ALTERNATIVE FORM OF COLLATERAL OR COMPLETION AND PRELIMINARY ACCEPTANCE BY THE EL PASO BOARD OF COUNTY COMMISSIONERS OF ALL IMPROVEMENTS REQUIRED TO BE CONSTRUCTED AND COMPLETED IN ACCORDANCE WITH SAID SUBDIVISION IMPROVEMENTS AGREEMENT. THE PARTIAL RELEASE OF LOTS FOR SALE, CONVEYANCE OR TRANSFER MAY ONLY BE GRANTED IN ACCORDANCE WITH ANY PLANNED PARTIAL RELEASE OF LOTS AUTHORIZED BY THE SUBDIVISION IMPROVEMENTS AGREEMENT.