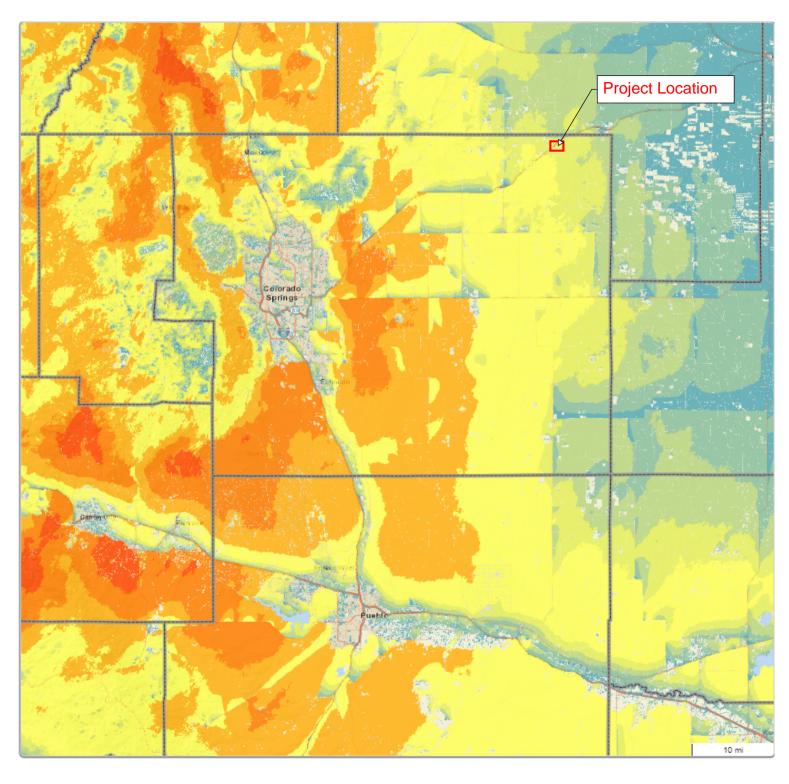

**EXHIBIT FF – EL PASO COUNTY BURN PROBABILITY MAP** 

## **Burn Probability**

Non-Burnable

Very Low

Very Low-Low

Low

Low-Moderate

Moderate

Moderate-High

High

High-Very High

Very High

## **County Boundaries**

 $\square$  < 1:1,500,000