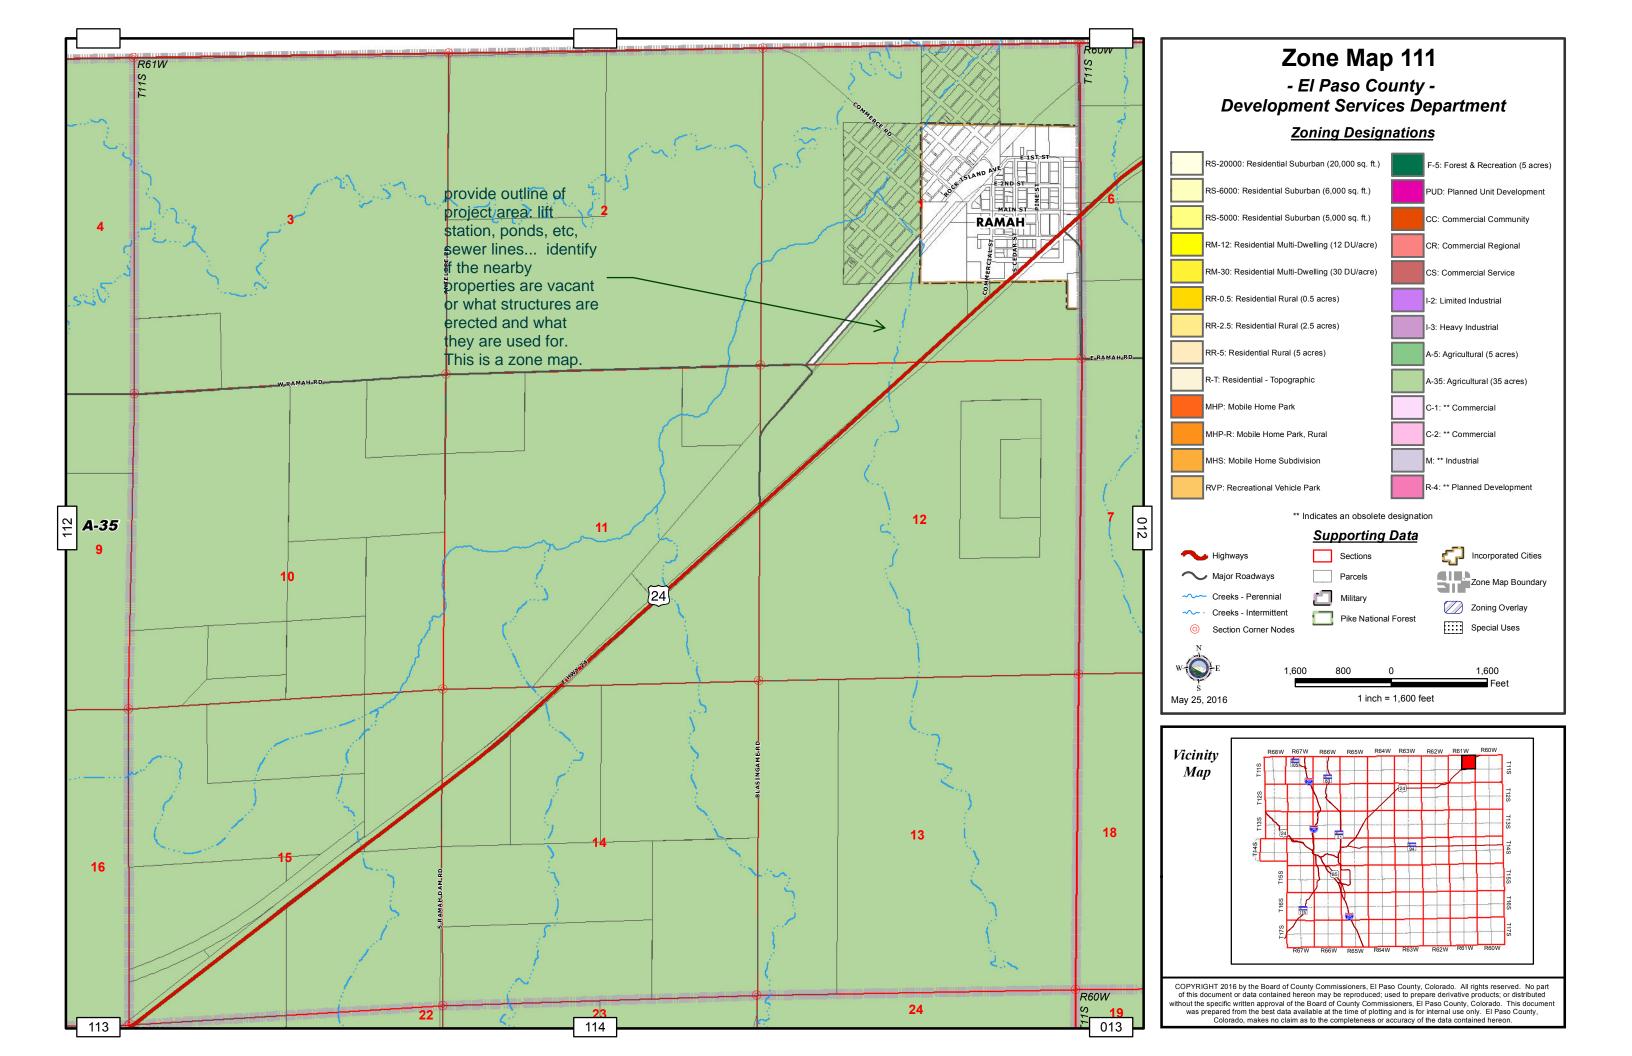

## dsdparsons (2)

Subject: Callout Page Label: 2 Author: dsdparsons

Date: 8/30/2022 12:20:14 PM

Status: Color: Layer: Space:

provide outline of project area: lift station, ponds, etc, sewer lines... identify if the nearby properties are vacant or what structures are erected and what they are used for. This is a zone map.