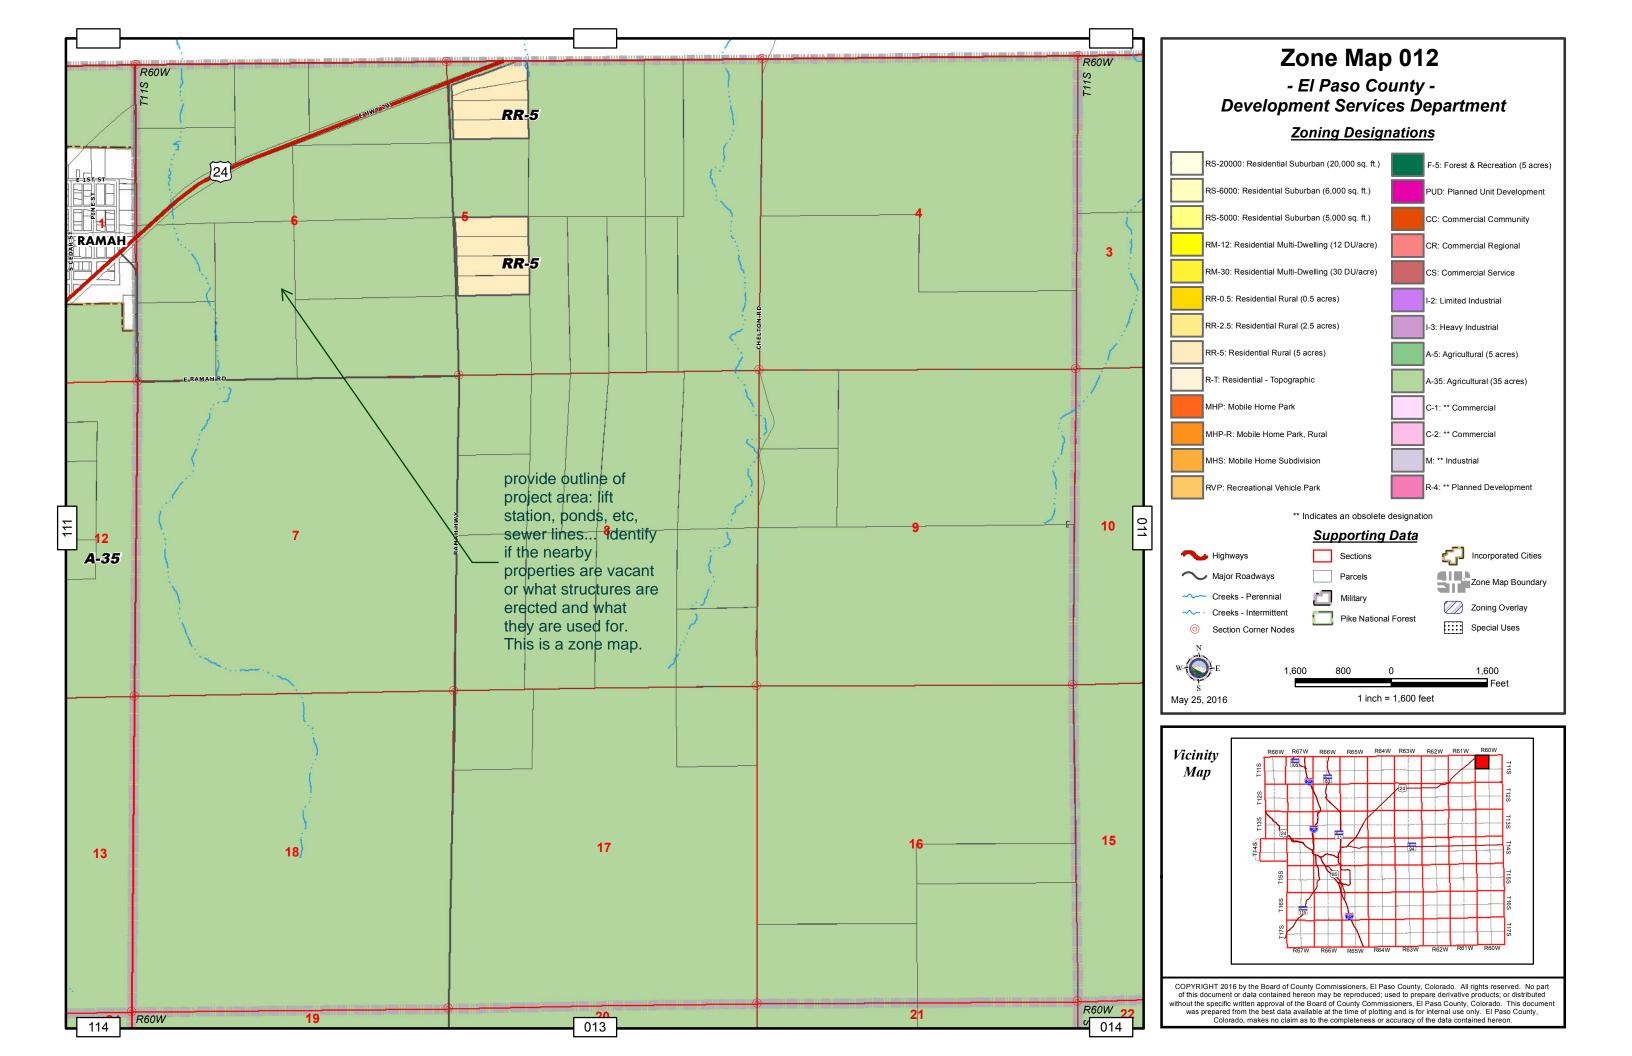

Subject: Callout Page Label: 3 Author: dsdparsons Date: 8/30/2022 12:20:03 PM

Status: Color: Layer: Space:

provide outline of project area: lift station, ponds, etc, sewer lines... identify if the nearby properties are vacant or what structures are erected and what

they are used for. This is a zone map.