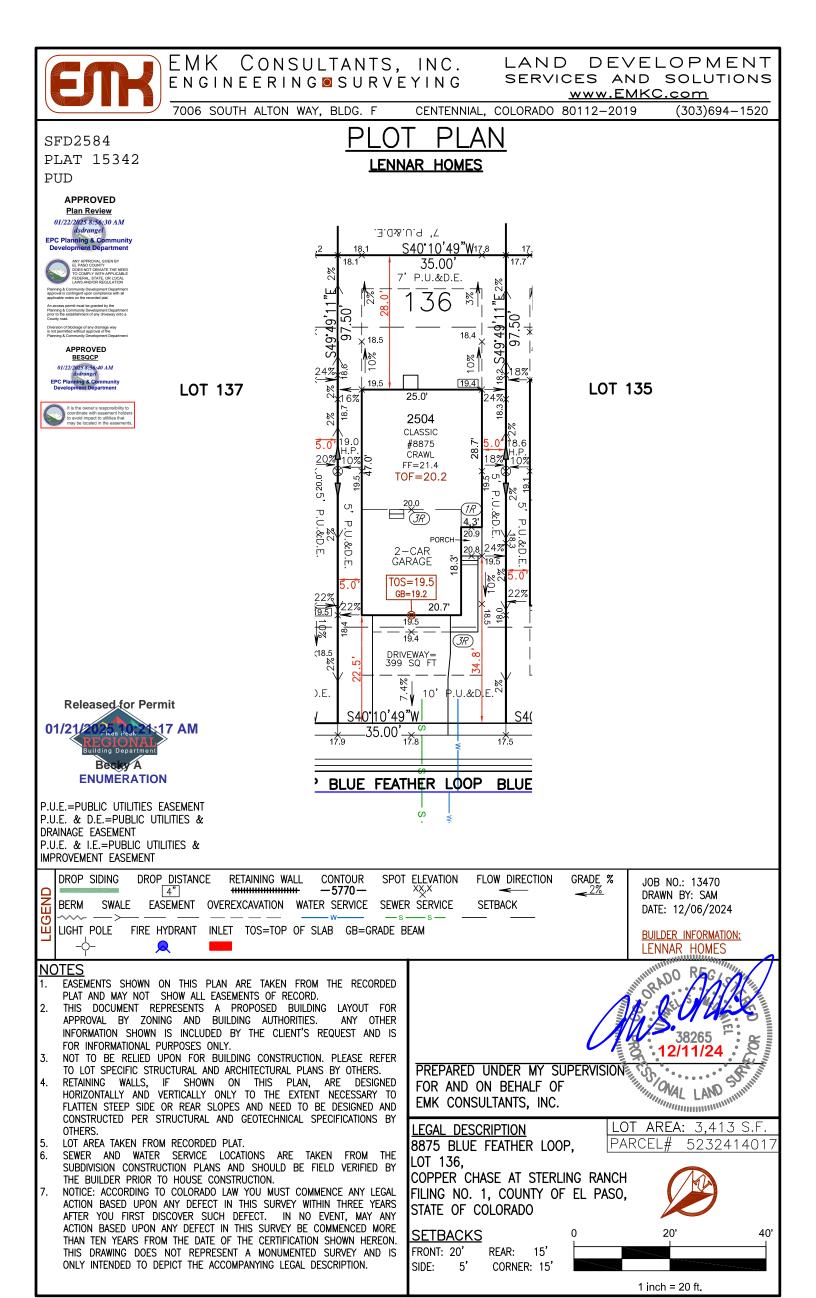

## SITE

2023 PPRBC 2021 IECC

Parcel: 5232414017

**Address: 8875 BLUE FEATHER LOOP, COLORADO SPRINGS** 

**Description:** 