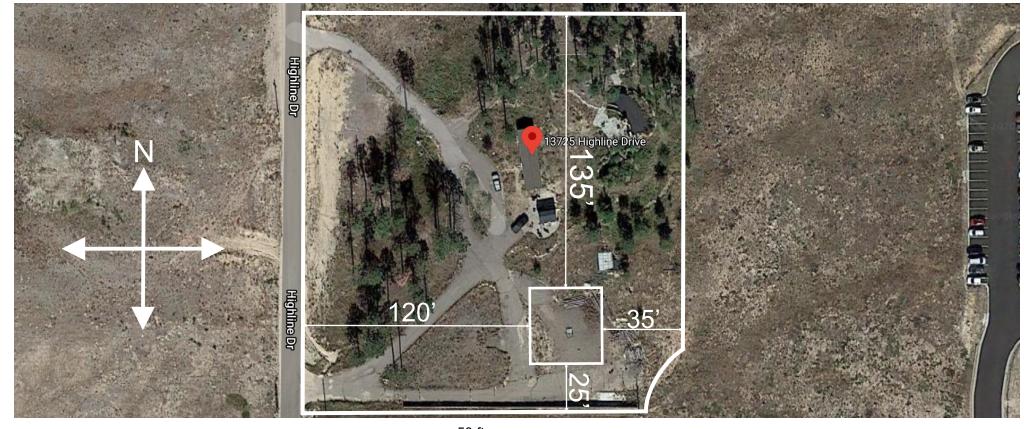

50 ft □

Address: Nathan Odell 13725 Higline Dr. Colorado Springs, Co 80908

Legal Description: Lot 3 BLK 2 Apache Woods

Parcel# 5206003010 RR-5 PLAT 185

Barn Size: 25x40x10 Pole Barn W/8x40 Lean To 1,320 Sq. Ft