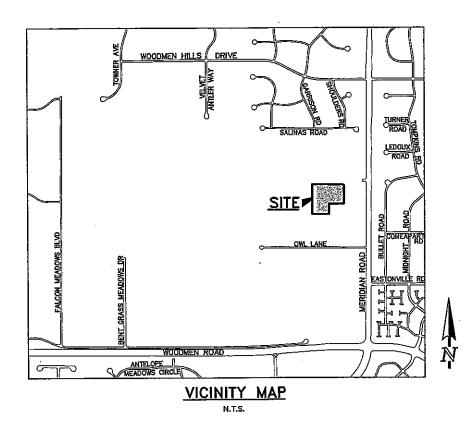

1. A Final Plat for Bent Grass Commercial East Filing 3 comprising 6 commercial lots and 1 tract on approximately 5.048 acres.

| Location                                     | South of Bent Grass Meadows Drive and east of |
|----------------------------------------------|-----------------------------------------------|
|                                              | Meridian Road                                 |
| Existing Zoning                              | CS                                            |
| Proposed Facilities, Structures, Roads, etc. | 6 Commercial Lots, 1 Tract                    |
| Vicinity Map                                 | Attached                                      |